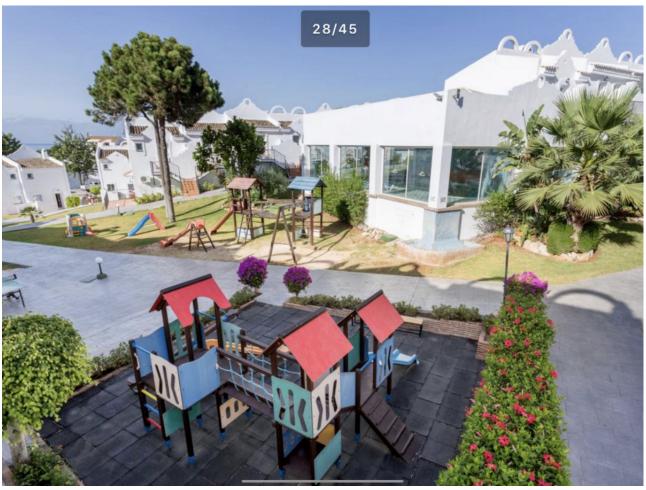

## Sales - House - Reserva de Marbella 278.900€

Reserva de Marbella

House

2

2

69 m2

OBS! 2-Bedroom Townhouse in Reserva de Marbella Discover the perfect blend of comfort in this bright, spacious, and upscale townhouse located in the exclusive Reserva de Marbella. Very close to the sea and the charming Cabopino port, and a mere 10 km from the renowned cities of Marbella and Fuengirola. Key Features: Two-Story Layout: The ground floor features a cozy porch, a spacious living-dining area with a fully equipped kitchen, and an en-suite bedroom. An elegant interior staircase connects to the second floor. Master Bedroom with Bathroom and Terrace: The second floor boasts a generous bedroom with a bathroom and a lovely terrace, creating a private and relaxing space. The house maintaining an excellent condition and fully furnished. Includes Wi-Fi and Full Access to Facilities: Enjoy the convenience of Wi-Fi throughout the property, along with free access to the complex's facilities, including a fully-equipped gym, sauna, and jacuzzi. Outdoor Pools: Relax by the two spacious outdoor pools, complete with Balinese beds and loungers to soak in the sunny weather. Heated Indoor Pool: Enjoy the year-round heated indoor pool, providing the opportunity to take a dip no matter the season. Gym and Wellness Areas: Stay fit in the gym and unwind in the jacuzzi and sauna after a workout. Restaurant and Café: Experience the convenience of on-site dining options with a restaurant and café in the community. Expansive Green Areas and Children's Play Center: Delight in beautiful gardens and spaces for children to play and have fun. This is your golden opportunity to acquire not just a house but an exclusive lifestyle! Contact us now to schedule a visit and discover how you can make this property your new home in Reserva de Marbella! Don't let this unique opportunity slip away!