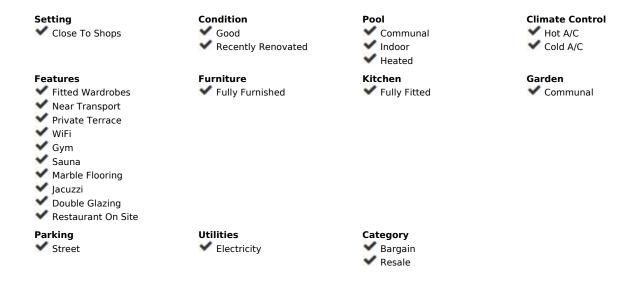

## Sales - House - Reserva de Marbella 278.900€

Reserva de Marbella

House

2

2

69 m2

OBS! 2-Bedroom Townhouse in Reserva de Marbella Discover the perfect blend of comfort in this bright, spacious, and upscale townhouse located in the exclusive Reserva de Marbella. Very close to the sea and the charming Cabopino port, and a mere 10 km from the renowned cities of Marbella and Fuengirola. Key Features: Two-Story Layout: The ground floor features a cozy porch, a spacious living-dining area with a fully equipped kitchen, and an en-suite bedroom. An elegant interior staircase connects to the second floor. Master Bedroom with Bathroom and Terrace: The second floor boasts a generous bedroom with a bathroom and a lovely terrace, creating a private and relaxing space. The house maintaining an excellent condition and fully furnished. Includes Wi-Fi and Full Access to Facilities: Enjoy the convenience of Wi-Fi throughout the property, along with free access to the complex's facilities, including a fully-equipped gym, sauna, and jacuzzi. Outdoor Pools: Relax by the two spacious outdoor pools, complete with Balinese beds and loungers to soak in the sunny weather. Heated Indoor Pool: Enjoy the year-round heated indoor pool, providing the opportunity to take a dip no matter the season. Gym and Wellness Areas: Stay fit in the gym and unwind in the jacuzzi and sauna after a workout. Restaurant and Café: Experience the convenience of on-site dining options with a restaurant and café in the community. Expansive Green Areas and Children's Play Center: Delight in beautiful gardens and spaces for children to play and have fun. This is your golden opportunity to acquire not just a house but an exclusive lifestyle! Contact us now to schedule a visit and discover how you can make this property your new home in Reserva de Marbella! Don't let this unique opportunity slip away!