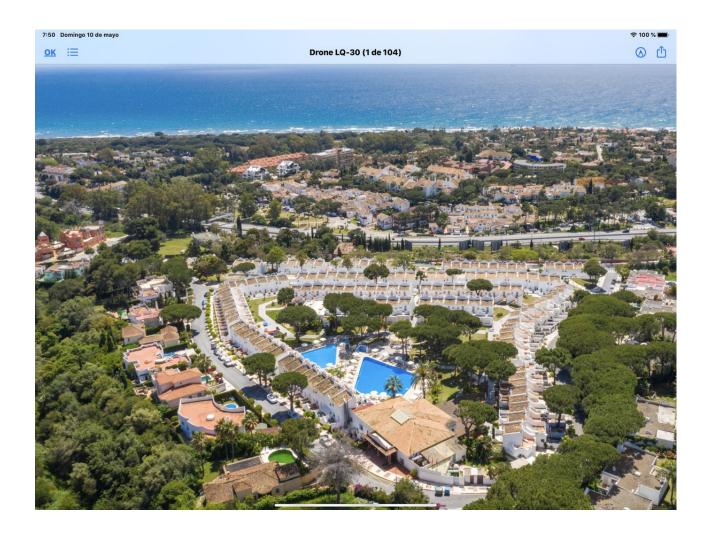

## Sales - House - Reserva de Marbella 278.900€

Reserva de Marbella

House

2

2

69 m2

OBS! 2-Bedroom Townhouse in Reserva de Marbella Discover the perfect blend of comfort in this bright, spacious, and upscale townhouse located in the exclusive Reserva de Marbella. Very close to the sea and the charming Cabopino port, and a mere 10 km from the renowned cities of Marbella and Fuengirola. Key Features: Two-Story Layout: The ground floor features a cozy porch, a spacious living-dining area with a fully equipped kitchen, and an en-suite bedroom. An elegant interior staircase connects to the second floor. Master Bedroom with Bathroom and Terrace: The second floor boasts a generous bedroom with a bathroom and a lovely terrace, creating a private and relaxing space. The house maintaining an excellent condition and fully furnished. Includes Wi-Fi and Full Access to Facilities: Enjoy the convenience of Wi-Fi throughout the property, along with free access to the complex's facilities, including a fully-equipped gym, sauna, and jacuzzi. Outdoor Pools: Relax by the two spacious outdoor pools, complete with Balinese beds and loungers to soak in the sunny weather. Heated Indoor Pool: Enjoy the year-round heated indoor pool, providing the opportunity to take a dip no matter the season. Gym and Wellness Areas: Stay fit in the gym and unwind in the jacuzzi and sauna after a workout. Restaurant and Café: Experience the convenience of on-site dining options with a restaurant and café in the community. Expansive Green Areas and Children's Play Center: Delight in beautiful gardens and spaces for children to play and have fun. This is your golden opportunity to acquire not just a house but an exclusive lifestyle! Contact us now to schedule a visit and discover how you can make this property your new home in Reserva de Marbella! Don't let this unique opportunity slip away!