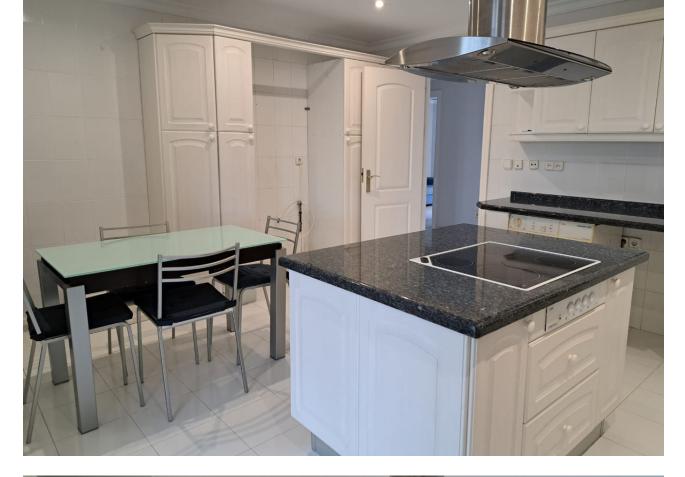

## Sales - Apartment - Puerto Banús 2.145.000€

Commercial Area, Beachside, Close To Port, Close To Shops, Close To Sea, Close To Town, Close To Schools, Close To Forest, Close To Marina, Urbanisation. Orientation : East, South, West. Condition : Good. Pool : Communal. Climate Control : Air Conditioning, Hot A/C, Cold A/C. Features : Covered Terrace, Lift, Fitted Wardrobes, Near Transport, Private Terrace, Satellite TV, WiFi, Storage Room, Utility Room, Ensuite Bathroom, Double Glazing. Furniture : Not Furnished. Kitchen : Fully Fitted. Garden : Communal. Security : Gated Complex, Entry Phone, 24 Hour Security. Parking : Garage.