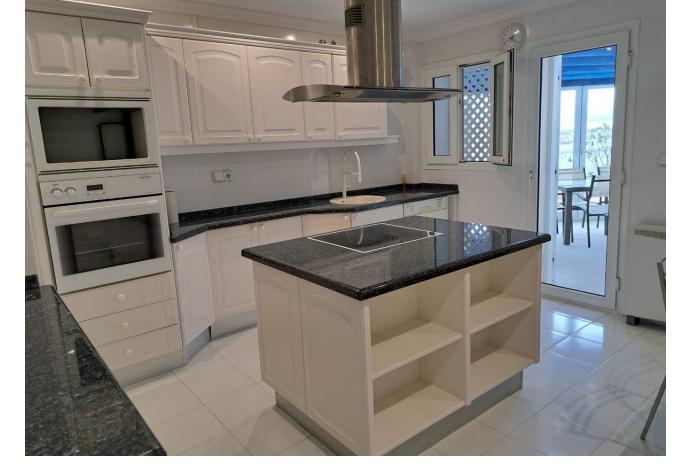

## Sales - Apartment - Puerto Banús 2.145.000€

Commercial Area, Beachside, Close To Port, Close To Shops, Close To Sea, Close To Town, Close To Schools, Close To Forest, Close To Marina, Urbanisation. Orientation : East, South, West. Condition : Good. Pool : Communal. Climate Control : Air Conditioning, Hot A/C, Cold A/C. Features : Covered Terrace, Lift, Fitted Wardrobes, Near Transport, Private Terrace, Satellite TV, WiFi, Storage Room, Utility Room, Ensuite Bathroom, Double Glazing. Furniture : Not Furnished. Kitchen : Fully Fitted. Garden : Communal. Security : Gated Complex, Entry Phone, 24 Hour Security. Parking : Garage.