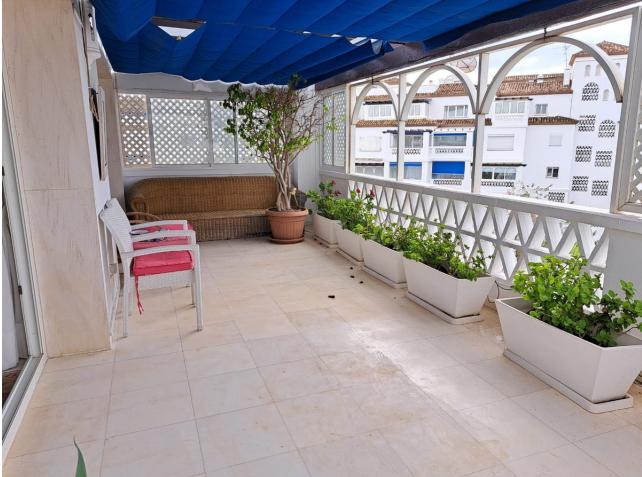

## Sales - Apartment - Puerto Banús 2.145.000€

Commercial Area, Beachside, Close To Port, Close To Shops, Close To Sea, Close To Town, Close To Schools, Close To Forest, Close To Marina, Urbanisation. Orientation : East, South, West. Condition : Good. Pool : Communal. Climate Control : Air Conditioning, Hot A/C, Cold A/C. Features : Covered Terrace, Lift, Fitted Wardrobes, Near Transport, Private Terrace, Satellite TV, WiFi, Storage Room, Utility Room, Ensuite Bathroom, Double Glazing. Furniture : Not Furnished. Kitchen : Fully Fitted. Garden : Communal. Security : Gated Complex, Entry Phone, 24 Hour Security. Parking : Garage.