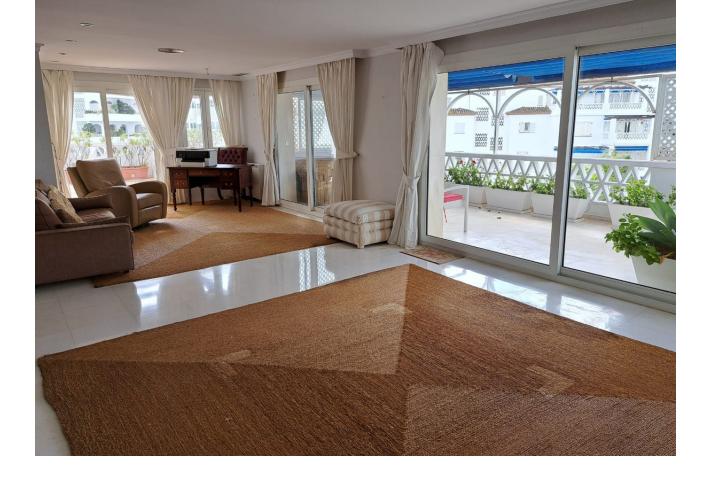

## Sales - Apartment - Puerto Banús 2.145.000€

Commercial Area, Beachside, Close To Port, Close To Shops, Close To Sea, Close To Town, Close To Schools, Close To Forest, Close To Marina, Urbanisation. Orientation : East, South, West. Condition : Good. Pool : Communal. Climate Control : Air Conditioning, Hot A/C, Cold A/C. Features : Covered Terrace, Lift, Fitted Wardrobes, Near Transport, Private Terrace, Satellite TV, WiFi, Storage Room, Utility Room, Ensuite Bathroom, Double Glazing. Furniture : Not Furnished. Kitchen : Fully Fitted. Garden : Communal. Security : Gated Complex, Entry Phone, 24 Hour Security. Parking : Garage.