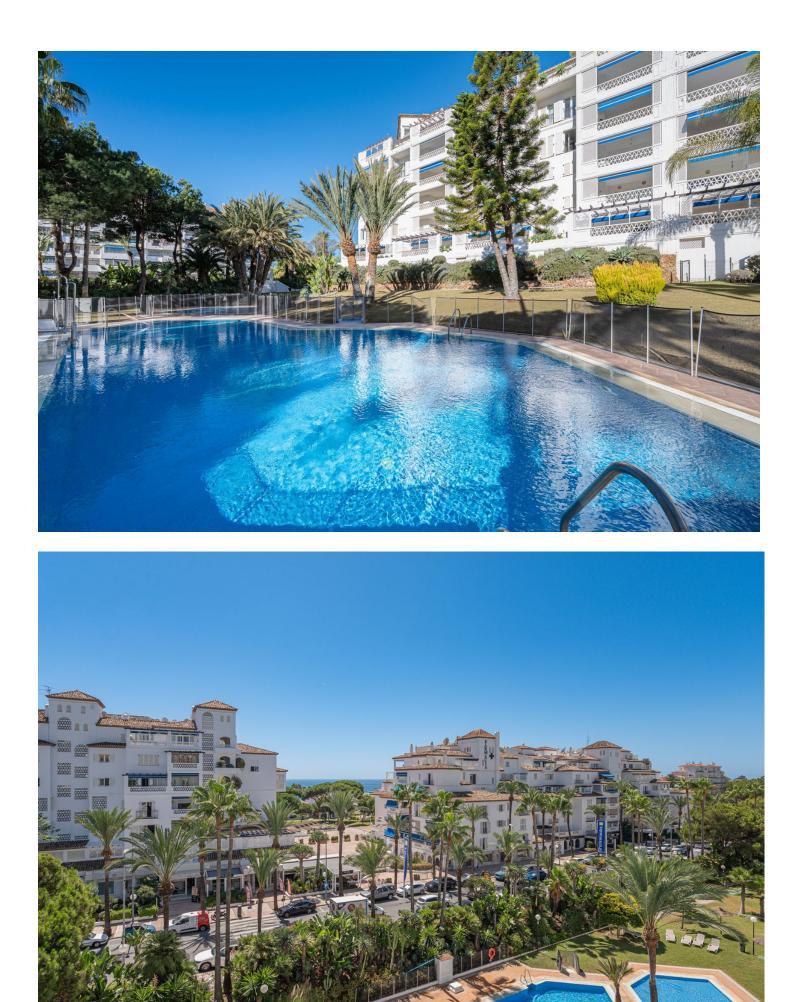

## Sales - Apartment - Puerto Banús 2.145.000€

Commercial Area, Beachside, Close To Port, Close To Shops, Close To Sea, Close To Town, Close To Schools, Close To Forest, Close To Marina, Urbanisation. Orientation : East, South, West. Condition : Good. Pool : Communal. Climate Control : Air Conditioning, Hot A/C, Cold A/C. Features : Covered Terrace, Lift, Fitted Wardrobes, Near Transport, Private Terrace, Satellite TV, WiFi, Storage Room, Utility Room, Ensuite Bathroom, Double Glazing. Furniture : Not Furnished. Kitchen : Fully Fitted. Garden : Communal. Security : Gated Complex, Entry Phone, 24 Hour Security. Parking : Garage.