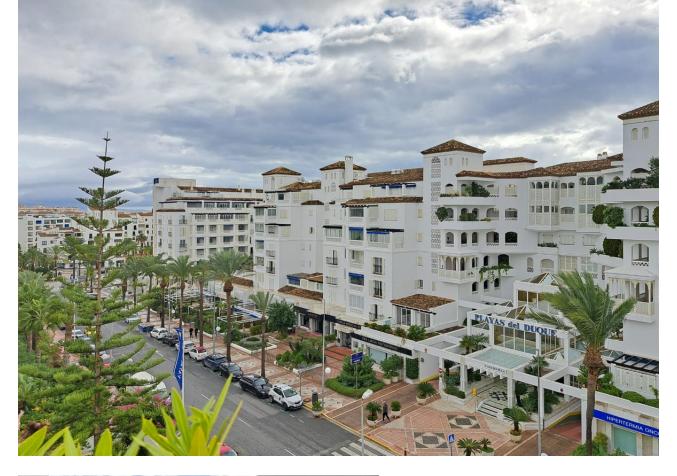

## Sales - Apartment - Puerto Banús 2.145.000€

Commercial Area, Beachside, Close To Port, Close To Shops, Close To Sea, Close To Town, Close To Schools, Close To Forest, Close To Marina, Urbanisation. Orientation : East, South, West. Condition : Good. Pool : Communal. Climate Control : Air Conditioning, Hot A/C, Cold A/C. Features : Covered Terrace, Lift, Fitted Wardrobes, Near Transport, Private Terrace, Satellite TV, WiFi, Storage Room, Utility Room, Ensuite Bathroom, Double Glazing. Furniture : Not Furnished. Kitchen : Fully Fitted. Garden : Communal. Security : Gated Complex, Entry Phone, 24 Hour Security. Parking : Garage.