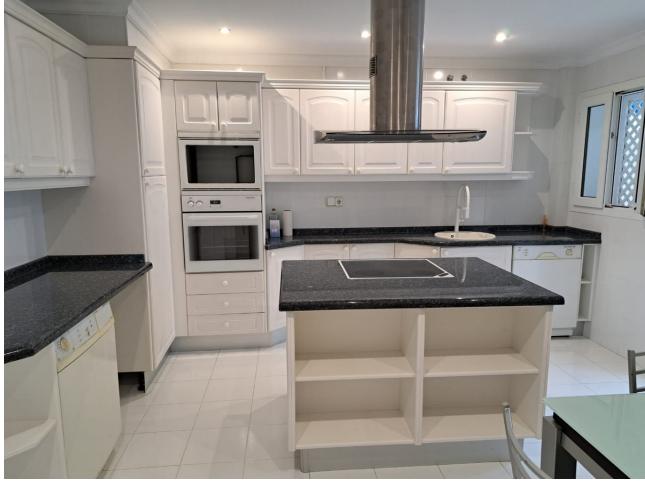

## Sales - Apartment - Puerto Banús 2.145.000€

Commercial Area, Beachside, Close To Port, Close To Shops, Close To Sea, Close To Town, Close To Schools, Close To Forest, Close To Marina, Urbanisation. Orientation : East, South, West. Condition : Good. Pool : Communal. Climate Control : Air Conditioning, Hot A/C, Cold A/C. Features : Covered Terrace, Lift, Fitted Wardrobes, Near Transport, Private Terrace, Satellite TV, WiFi, Storage Room, Utility Room, Ensuite Bathroom, Double Glazing. Furniture : Not Furnished. Kitchen : Fully Fitted. Garden : Communal. Security : Gated Complex, Entry Phone, 24 Hour Security. Parking : Garage.