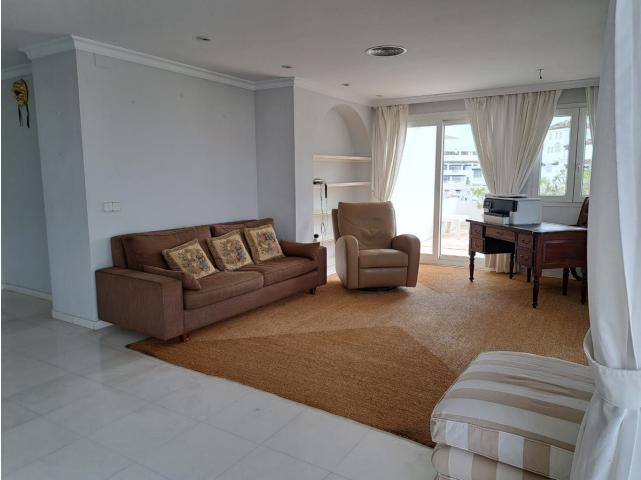

## Sales - Apartment - Puerto Banús 2.145.000€

Commercial Area, Beachside, Close To Port, Close To Shops, Close To Sea, Close To Town, Close To Schools, Close To Forest, Close To Marina, Urbanisation. Orientation : East, South, West. Condition : Good. Pool : Communal. Climate Control : Air Conditioning, Hot A/C, Cold A/C. Features : Covered Terrace, Lift, Fitted Wardrobes, Near Transport, Private Terrace, Satellite TV, WiFi, Storage Room, Utility Room, Ensuite Bathroom, Double Glazing. Furniture : Not Furnished. Kitchen : Fully Fitted. Garden : Communal. Security : Gated Complex, Entry Phone, 24 Hour Security. Parking : Garage.