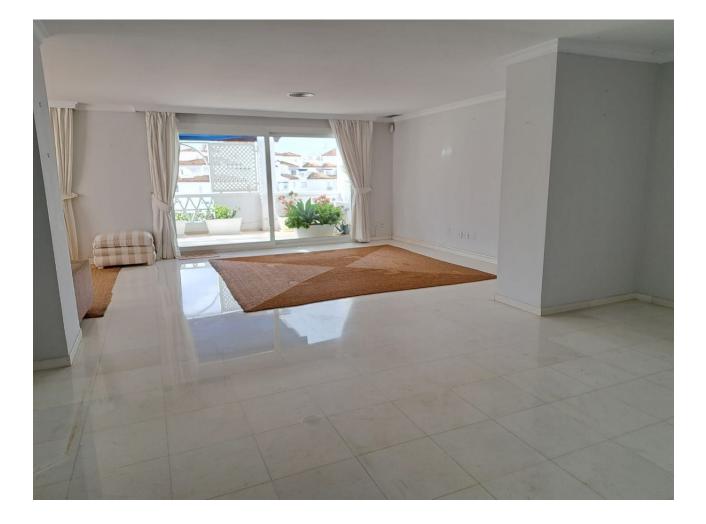

## Sales - Apartment - Puerto Banús 2.145.000€

Commercial Area, Beachside, Close To Port, Close To Shops, Close To Sea, Close To Town, Close To Schools, Close To Forest, Close To Marina, Urbanisation. Orientation : East, South, West. Condition : Good. Pool : Communal. Climate Control : Air Conditioning, Hot A/C, Cold A/C. Features : Covered Terrace, Lift, Fitted Wardrobes, Near Transport, Private Terrace, Satellite TV, WiFi, Storage Room, Utility Room, Ensuite Bathroom, Double Glazing. Furniture : Not Furnished. Kitchen : Fully Fitted. Garden : Communal. Security : Gated Complex, Entry Phone, 24 Hour Security. Parking : Garage.