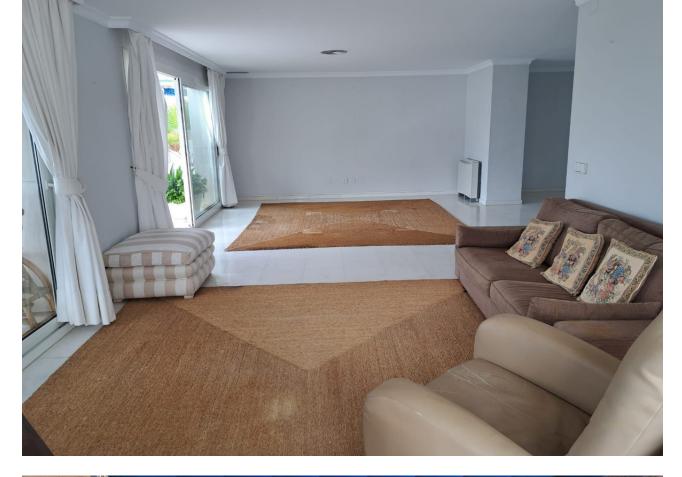

## Sales - Apartment - Puerto Banús 2.145.000€

Commercial Area, Beachside, Close To Port, Close To Shops, Close To Sea, Close To Town, Close To Schools, Close To Forest, Close To Marina, Urbanisation. Orientation : East, South, West. Condition : Good. Pool : Communal. Climate Control : Air Conditioning, Hot A/C, Cold A/C. Features : Covered Terrace, Lift, Fitted Wardrobes, Near Transport, Private Terrace, Satellite TV, WiFi, Storage Room, Utility Room, Ensuite Bathroom, Double Glazing. Furniture : Not Furnished. Kitchen : Fully Fitted. Garden : Communal. Security : Gated Complex, Entry Phone, 24 Hour Security. Parking : Garage.