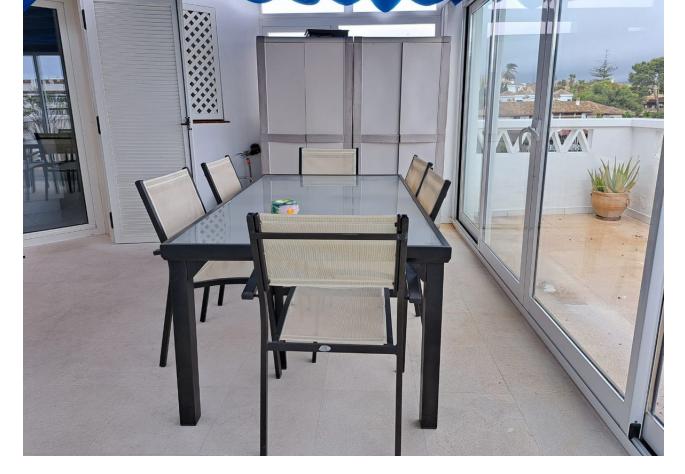

## Sales - Apartment - Puerto Banús 2.145.000€

Commercial Area, Beachside, Close To Port, Close To Shops, Close To Sea, Close To Town, Close To Schools, Close To Forest, Close To Marina, Urbanisation. Orientation : East, South, West. Condition : Good. Pool : Communal. Climate Control : Air Conditioning, Hot A/C, Cold A/C. Features : Covered Terrace, Lift, Fitted Wardrobes, Near Transport, Private Terrace, Satellite TV, WiFi, Storage Room, Utility Room, Ensuite Bathroom, Double Glazing. Furniture : Not Furnished. Kitchen : Fully Fitted. Garden : Communal. Security : Gated Complex, Entry Phone, 24 Hour Security. Parking : Garage.