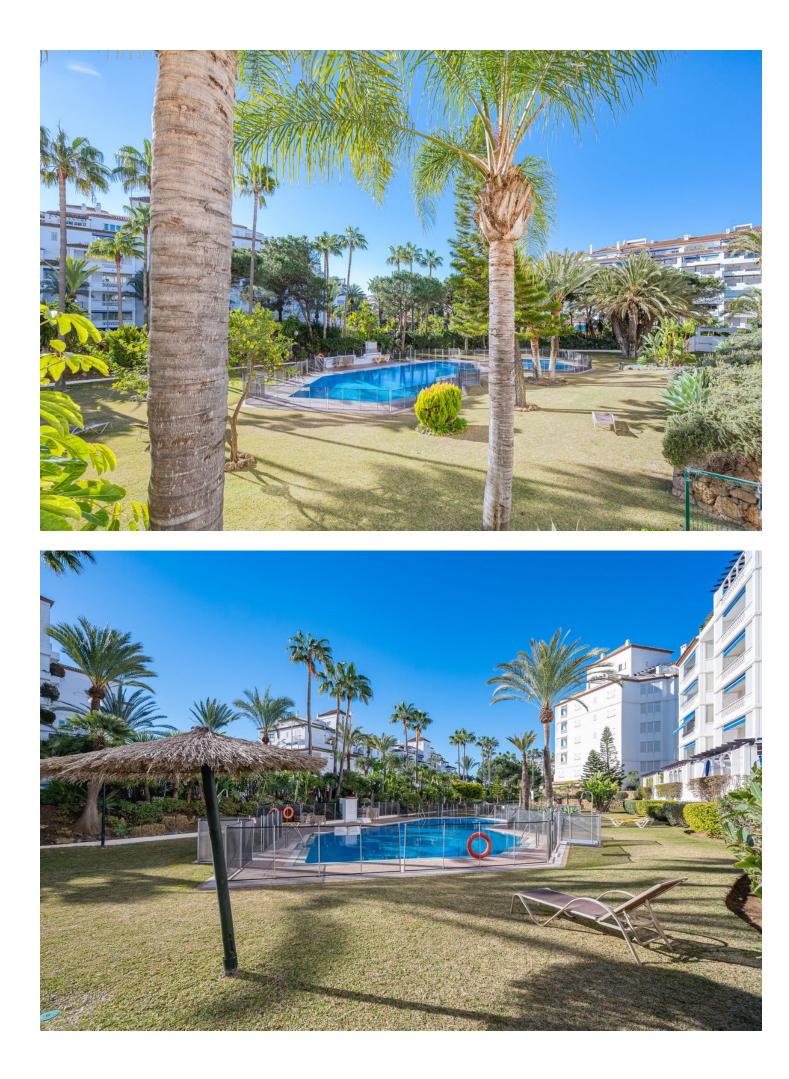

## Sales - Apartment - Puerto Banús 2.145.000€

Commercial Area, Beachside, Close To Port, Close To Shops, Close To Sea, Close To Town, Close To Schools, Close To Forest, Close To Marina, Urbanisation. Orientation : East, South, West. Condition : Good. Pool : Communal. Climate Control : Air Conditioning, Hot A/C, Cold A/C. Features : Covered Terrace, Lift, Fitted Wardrobes, Near Transport, Private Terrace, Satellite TV, WiFi, Storage Room, Utility Room, Ensuite Bathroom, Double Glazing. Furniture : Not Furnished. Kitchen : Fully Fitted. Garden : Communal. Security : Gated Complex, Entry Phone, 24 Hour Security. Parking : Garage.