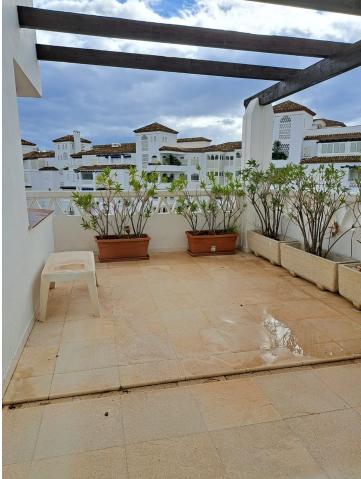

## Sales - Apartment - Puerto Banús 2.145.000€

Commercial Area, Beachside, Close To Port, Close To Shops, Close To Sea, Close To Town, Close To Schools, Close To Forest, Close To Marina, Urbanisation. Orientation : East, South, West. Condition : Good. Pool : Communal. Climate Control : Air Conditioning, Hot A/C, Cold A/C. Features : Covered Terrace, Lift, Fitted Wardrobes, Near Transport, Private Terrace, Satellite TV, WiFi, Storage Room, Utility Room, Ensuite Bathroom, Double Glazing. Furniture : Not Furnished. Kitchen : Fully Fitted. Garden : Communal. Security : Gated Complex, Entry Phone, 24 Hour Security. Parking : Garage.