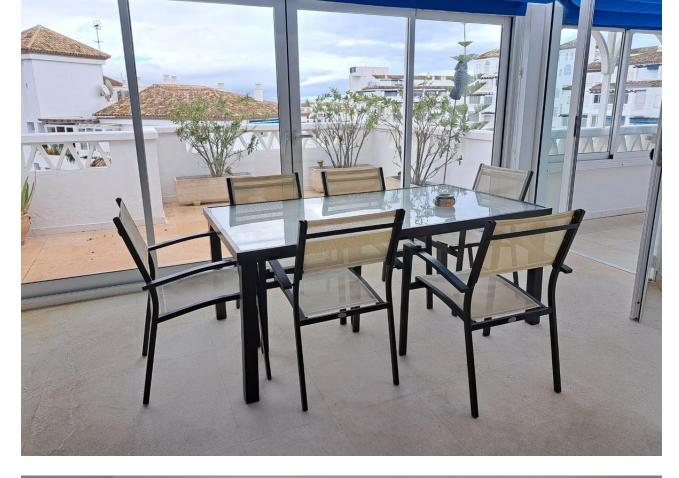

## Sales - Apartment - Puerto Banús 2.145.000€

Commercial Area, Beachside, Close To Port, Close To Shops, Close To Sea, Close To Town, Close To Schools, Close To Forest, Close To Marina, Urbanisation. Orientation : East, South, West. Condition : Good. Pool : Communal. Climate Control : Air Conditioning, Hot A/C, Cold A/C. Features : Covered Terrace, Lift, Fitted Wardrobes, Near Transport, Private Terrace, Satellite TV, WiFi, Storage Room, Utility Room, Ensuite Bathroom, Double Glazing. Furniture : Not Furnished. Kitchen : Fully Fitted. Garden : Communal. Security : Gated Complex, Entry Phone, 24 Hour Security. Parking : Garage.