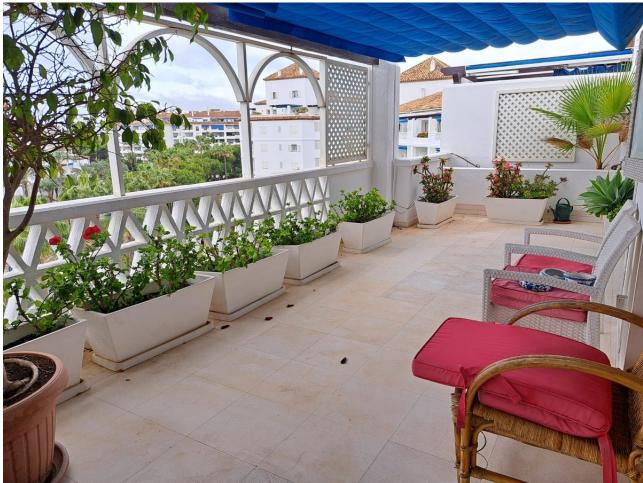

## Sales - Apartment - Puerto Banús 2.145.000€

Commercial Area, Beachside, Close To Port, Close To Shops, Close To Sea, Close To Town, Close To Schools, Close To Forest, Close To Marina, Urbanisation. Orientation : East, South, West. Condition : Good. Pool : Communal. Climate Control : Air Conditioning, Hot A/C, Cold A/C. Features : Covered Terrace, Lift, Fitted Wardrobes, Near Transport, Private Terrace, Satellite TV, WiFi, Storage Room, Utility Room, Ensuite Bathroom, Double Glazing. Furniture : Not Furnished. Kitchen : Fully Fitted. Garden : Communal. Security : Gated Complex, Entry Phone, 24 Hour Security. Parking : Garage.