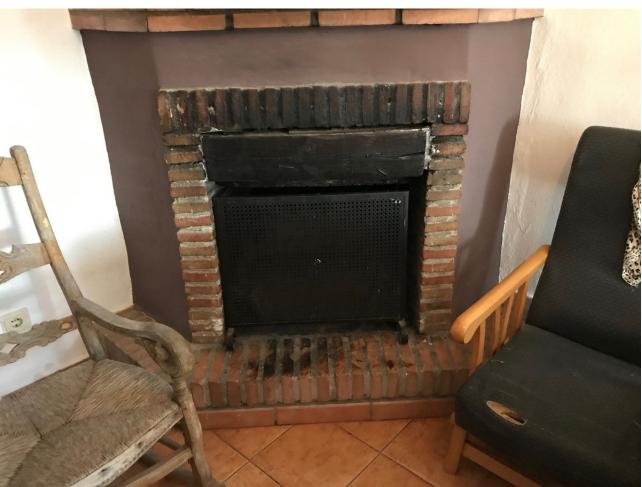

## Sales - House - Estepona 240.00€

Estepona House

3

1

100 m2

4000 m2

Welcome to the paradise of nature! This rustic finca is the perfect place for those seeking tranquillity and contact with nature. Located only 12 minutes from the BP petrol station in Padron, this property has a 75m2 country house, three bedrooms and a complete bathroom. The property is legalised and registered, and pays I.B.I and Rubbish. It also has a surface area of thirty (30) areas and is built on one floor, with a solarium on the upper part of the house. On entering the property, you will find an entrance hall leading to the renovated bathroom with a walk-in shower and a single bedroom to the front. The living-dining room has a fireplace and an integrated kitchen, perfect for enjoying dinner with friends or family. The remaining two bedrooms are spacious and bright, perfect for relaxing after a day at the pool. The 4,000 m² plot is fully fenced and has a wide variety of fruit trees, such as orange, avocado, lemon, pomegranate, custard apple and banana trees. There is also an organic vegetable garden for those who want to grow their own vegetables. The property has legalised and registered well water and electricity supply. This rustic finca is the perfect place for those who are looking for a quiet life in contact with nature. With a constructed area of 80 m², a plot of 100 m², a swimming pool and a fireplace, you will never want to leave!