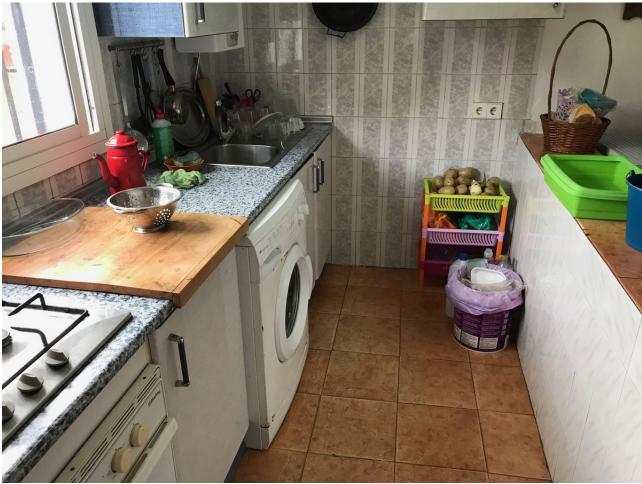

## Sales - House - Estepona 240.00€

Estepona House

3

1

100 m2

4000 m2

Welcome to the paradise of nature! This rustic finca is the perfect place for those seeking tranquillity and contact with nature. Located only 12 minutes from the BP petrol station in Padron, this property has a 75m2 country house, three bedrooms and a complete bathroom. The property is legalised and registered, and pays I.B.I and Rubbish. It also has a surface area of thirty (30) areas and is built on one floor, with a solarium on the upper part of the house. On entering the property, you will find an entrance hall leading to the renovated bathroom with a walk-in shower and a single bedroom to the front. The living-dining room has a fireplace and an integrated kitchen, perfect for enjoying dinner with friends or family. The remaining two bedrooms are spacious and bright, perfect for relaxing after a day at the pool. The 4,000 m² plot is fully fenced and has a wide variety of fruit trees, such as orange, avocado, lemon, pomegranate, custard apple and banana trees. There is also an organic vegetable garden for those who want to grow their own vegetables. The property has legalised and registered well water and electricity supply. This rustic finca is the perfect place for those who are looking for a quiet life in contact with nature. With a constructed area of 80 m², a plot of 100 m², a swimming pool and a fireplace, you will never want to leave!