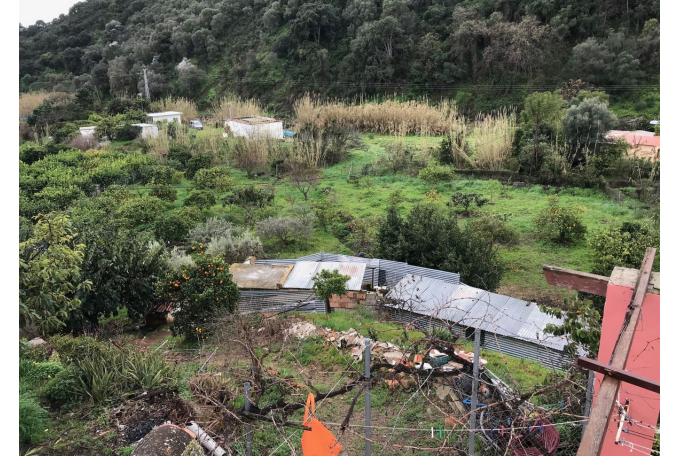

## Sales - House - Estepona 240.00€

Estepona House

3

1

100 m2

4000 m2

Welcome to the paradise of nature! This rustic finca is the perfect place for those seeking tranquillity and contact with nature. Located only 12 minutes from the BP petrol station in Padron, this property has a 75m2 country house, three bedrooms and a complete bathroom. The property is legalised and registered, and pays I.B.I and Rubbish. It also has a surface area of thirty (30) areas and is built on one floor, with a solarium on the upper part of the house. On entering the property, you will find an entrance hall leading to the renovated bathroom with a walk-in shower and a single bedroom to the front. The living-dining room has a fireplace and an integrated kitchen, perfect for enjoying dinner with friends or family. The remaining two bedrooms are spacious and bright, perfect for relaxing after a day at the pool. The 4,000 m² plot is fully fenced and has a wide variety of fruit trees, such as orange, avocado, lemon, pomegranate, custard apple and banana trees. There is also an organic vegetable garden for those who want to grow their own vegetables. The property has legalised and registered well water and electricity supply. This rustic finca is the perfect place for those who are looking for a quiet life in contact with nature. With a constructed area of 80 m², a plot of 100 m², a swimming pool and a fireplace, you will never want to leave!