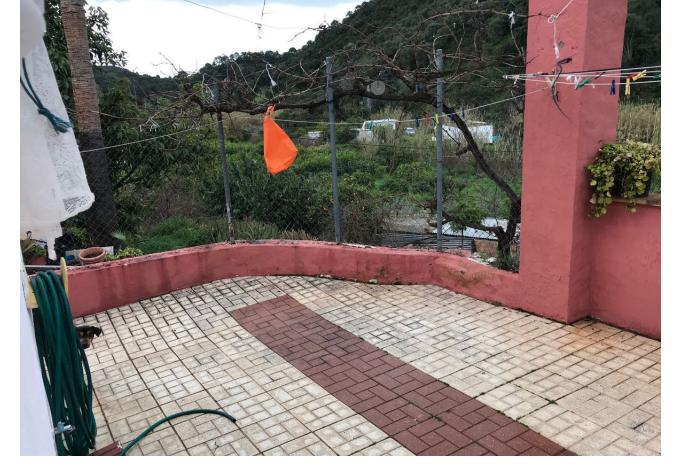

## Sales - House - Estepona 240.00€

Estepona House

3

1

100 m2

4000 m2

Welcome to the paradise of nature! This rustic finca is the perfect place for those seeking tranquillity and contact with nature. Located only 12 minutes from the BP petrol station in Padron, this property has a 75m2 country house, three bedrooms and a complete bathroom. The property is legalised and registered, and pays I.B.I and Rubbish. It also has a surface area of thirty (30) areas and is built on one floor, with a solarium on the upper part of the house. On entering the property, you will find an entrance hall leading to the renovated bathroom with a walk-in shower and a single bedroom to the front. The living-dining room has a fireplace and an integrated kitchen, perfect for enjoying dinner with friends or family. The remaining two bedrooms are spacious and bright, perfect for relaxing after a day at the pool. The 4,000 m² plot is fully fenced and has a wide variety of fruit trees, such as orange, avocado, lemon, pomegranate, custard apple and banana trees. There is also an organic vegetable garden for those who want to grow their own vegetables. The property has legalised and registered well water and electricity supply. This rustic finca is the perfect place for those who are looking for a quiet life in contact with nature. With a constructed area of 80 m², a plot of 100 m², a swimming pool and a fireplace, you will never want to leave!