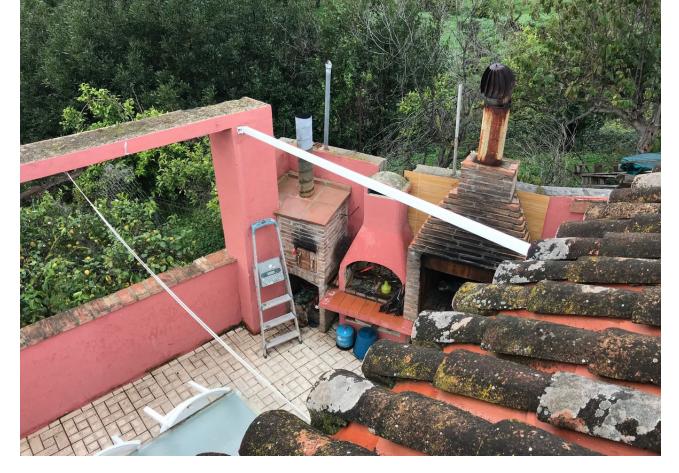

## Sales - House - Estepona 240.00€

Estepona House

3

1

100 m2

4000 m2

Welcome to the paradise of nature! This rustic finca is the perfect place for those seeking tranquillity and contact with nature. Located only 12 minutes from the BP petrol station in Padron, this property has a 75m2 country house, three bedrooms and a complete bathroom. The property is legalised and registered, and pays I.B.I and Rubbish. It also has a surface area of thirty (30) areas and is built on one floor, with a solarium on the upper part of the house. On entering the property, you will find an entrance hall leading to the renovated bathroom with a walk-in shower and a single bedroom to the front. The living-dining room has a fireplace and an integrated kitchen, perfect for enjoying dinner with friends or family. The remaining two bedrooms are spacious and bright, perfect for relaxing after a day at the pool. The 4,000 m² plot is fully fenced and has a wide variety of fruit trees, such as orange, avocado, lemon, pomegranate, custard apple and banana trees. There is also an organic vegetable garden for those who want to grow their own vegetables. The property has legalised and registered well water and electricity supply. This rustic finca is the perfect place for those who are looking for a quiet life in contact with nature. With a constructed area of 80 m², a plot of 100 m², a swimming pool and a fireplace, you will never want to leave!