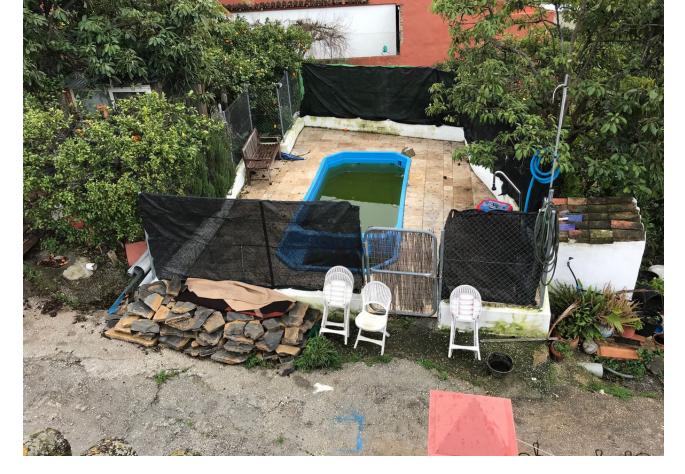

## Sales - House - Estepona 240.00€

Estepona House

3

1

100 m2

4000 m2

Welcome to the paradise of nature! This rustic finca is the perfect place for those seeking tranquillity and contact with nature. Located only 12 minutes from the BP petrol station in Padron, this property has a 75m2 country house, three bedrooms and a complete bathroom. The property is legalised and registered, and pays I.B.I and Rubbish. It also has a surface area of thirty (30) areas and is built on one floor, with a solarium on the upper part of the house. On entering the property, you will find an entrance hall leading to the renovated bathroom with a walk-in shower and a single bedroom to the front. The living-dining room has a fireplace and an integrated kitchen, perfect for enjoying dinner with friends or family. The remaining two bedrooms are spacious and bright, perfect for relaxing after a day at the pool. The 4,000 m² plot is fully fenced and has a wide variety of fruit trees, such as orange, avocado, lemon, pomegranate, custard apple and banana trees. There is also an organic vegetable garden for those who want to grow their own vegetables. The property has legalised and registered well water and electricity supply. This rustic finca is the perfect place for those who are looking for a quiet life in contact with nature. With a constructed area of 80 m², a plot of 100 m², a swimming pool and a fireplace, you will never want to leave!