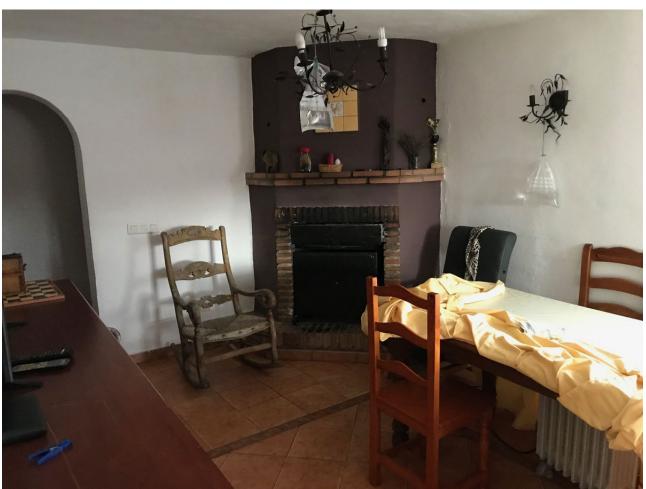

## Sales - House - Estepona 240.00€

Estepona House

3

1

100 m2

4000 m2

Welcome to the paradise of nature! This rustic finca is the perfect place for those seeking tranquillity and contact with nature. Located only 12 minutes from the BP petrol station in Padron, this property has a 75m2 country house, three bedrooms and a complete bathroom. The property is legalised and registered, and pays I.B.I and Rubbish. It also has a surface area of thirty (30) areas and is built on one floor, with a solarium on the upper part of the house. On entering the property, you will find an entrance hall leading to the renovated bathroom with a walk-in shower and a single bedroom to the front. The living-dining room has a fireplace and an integrated kitchen, perfect for enjoying dinner with friends or family. The remaining two bedrooms are spacious and bright, perfect for relaxing after a day at the pool. The 4,000 m² plot is fully fenced and has a wide variety of fruit trees, such as orange, avocado, lemon, pomegranate, custard apple and banana trees. There is also an organic vegetable garden for those who want to grow their own vegetables. The property has legalised and registered well water and electricity supply. This rustic finca is the perfect place for those who are looking for a quiet life in contact with nature. With a constructed area of 80 m², a plot of 100 m², a swimming pool and a fireplace, you will never want to leave!