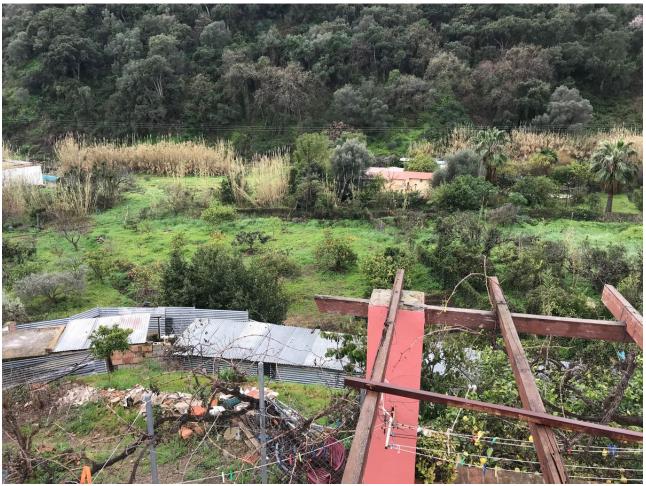

## Sales - House - Estepona 240.00€

Estepona House

3

1

100 m2

4000 m2

Welcome to the paradise of nature! This rustic finca is the perfect place for those seeking tranquillity and contact with nature. Located only 12 minutes from the BP petrol station in Padron, this property has a 75m2 country house, three bedrooms and a complete bathroom. The property is legalised and registered, and pays I.B.I and Rubbish. It also has a surface area of thirty (30) areas and is built on one floor, with a solarium on the upper part of the house. On entering the property, you will find an entrance hall leading to the renovated bathroom with a walk-in shower and a single bedroom to the front. The living-dining room has a fireplace and an integrated kitchen, perfect for enjoying dinner with friends or family. The remaining two bedrooms are spacious and bright, perfect for relaxing after a day at the pool. The 4,000 m² plot is fully fenced and has a wide variety of fruit trees, such as orange, avocado, lemon, pomegranate, custard apple and banana trees. There is also an organic vegetable garden for those who want to grow their own vegetables. The property has legalised and registered well water and electricity supply. This rustic finca is the perfect place for those who are looking for a quiet life in contact with nature. With a constructed area of 80 m², a plot of 100 m², a swimming pool and a fireplace, you will never want to leave!