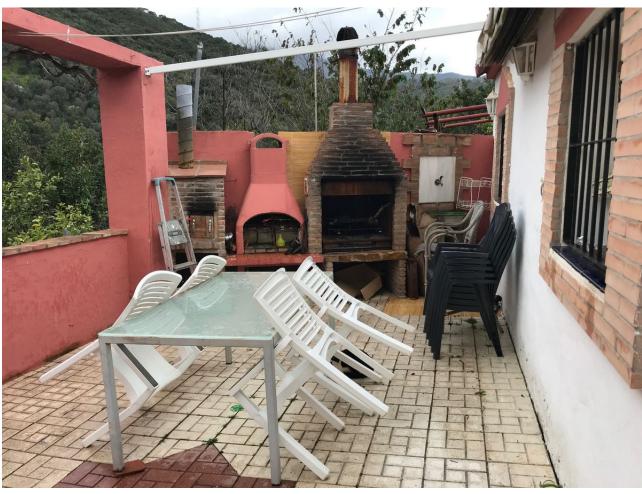

## Sales - House - Estepona 240.00€

Estepona House

3

1

100 m2

4000 m2

Welcome to the paradise of nature! This rustic finca is the perfect place for those seeking tranquillity and contact with nature. Located only 12 minutes from the BP petrol station in Padron, this property has a 75m2 country house, three bedrooms and a complete bathroom. The property is legalised and registered, and pays I.B.I and Rubbish. It also has a surface area of thirty (30) areas and is built on one floor, with a solarium on the upper part of the house. On entering the property, you will find an entrance hall leading to the renovated bathroom with a walk-in shower and a single bedroom to the front. The living-dining room has a fireplace and an integrated kitchen, perfect for enjoying dinner with friends or family. The remaining two bedrooms are spacious and bright, perfect for relaxing after a day at the pool. The 4,000 m² plot is fully fenced and has a wide variety of fruit trees, such as orange, avocado, lemon, pomegranate, custard apple and banana trees. There is also an organic vegetable garden for those who want to grow their own vegetables. The property has legalised and registered well water and electricity supply. This rustic finca is the perfect place for those who are looking for a quiet life in contact with nature. With a constructed area of 80 m², a plot of 100 m², a swimming pool and a fireplace, you will never want to leave!