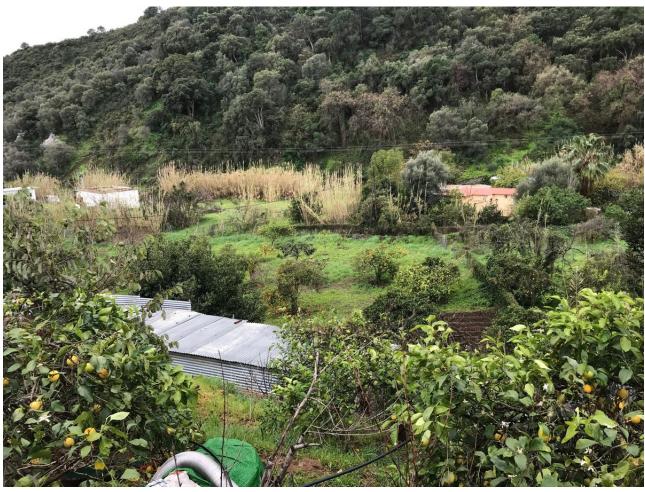

## Sales - House - Estepona 240.00€

Estepona House

3

1

100 m2

4000 m2

Welcome to the paradise of nature! This rustic finca is the perfect place for those seeking tranquillity and contact with nature. Located only 12 minutes from the BP petrol station in Padron, this property has a 75m2 country house, three bedrooms and a complete bathroom. The property is legalised and registered, and pays I.B.I and Rubbish. It also has a surface area of thirty (30) areas and is built on one floor, with a solarium on the upper part of the house. On entering the property, you will find an entrance hall leading to the renovated bathroom with a walk-in shower and a single bedroom to the front. The living-dining room has a fireplace and an integrated kitchen, perfect for enjoying dinner with friends or family. The remaining two bedrooms are spacious and bright, perfect for relaxing after a day at the pool. The 4,000 m² plot is fully fenced and has a wide variety of fruit trees, such as orange, avocado, lemon, pomegranate, custard apple and banana trees. There is also an organic vegetable garden for those who want to grow their own vegetables. The property has legalised and registered well water and electricity supply. This rustic finca is the perfect place for those who are looking for a quiet life in contact with nature. With a constructed area of 80 m², a plot of 100 m², a swimming pool and a fireplace, you will never want to leave!