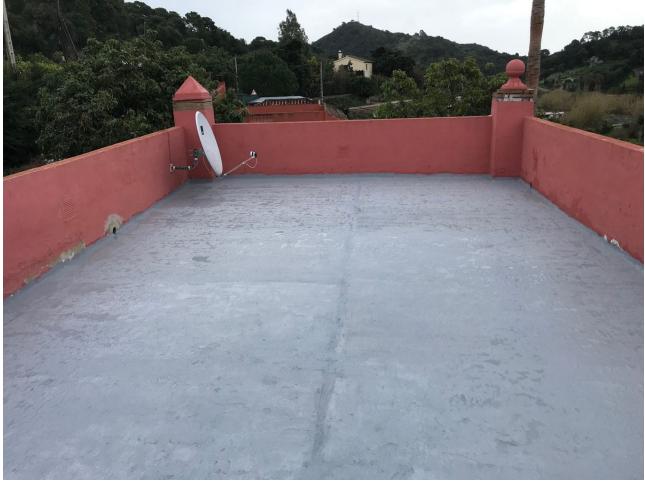

## Sales - House - Estepona 240.00€

Estepona House

3

1

100 m2

4000 m2

Welcome to the paradise of nature! This rustic finca is the perfect place for those seeking tranquillity and contact with nature. Located only 12 minutes from the BP petrol station in Padron, this property has a 75m2 country house, three bedrooms and a complete bathroom. The property is legalised and registered, and pays I.B.I and Rubbish. It also has a surface area of thirty (30) areas and is built on one floor, with a solarium on the upper part of the house. On entering the property, you will find an entrance hall leading to the renovated bathroom with a walk-in shower and a single bedroom to the front. The living-dining room has a fireplace and an integrated kitchen, perfect for enjoying dinner with friends or family. The remaining two bedrooms are spacious and bright, perfect for relaxing after a day at the pool. The 4,000 m² plot is fully fenced and has a wide variety of fruit trees, such as orange, avocado, lemon, pomegranate, custard apple and banana trees. There is also an organic vegetable garden for those who want to grow their own vegetables. The property has legalised and registered well water and electricity supply. This rustic finca is the perfect place for those who are looking for a quiet life in contact with nature. With a constructed area of 80 m², a plot of 100 m², a swimming pool and a fireplace, you will never want to leave!