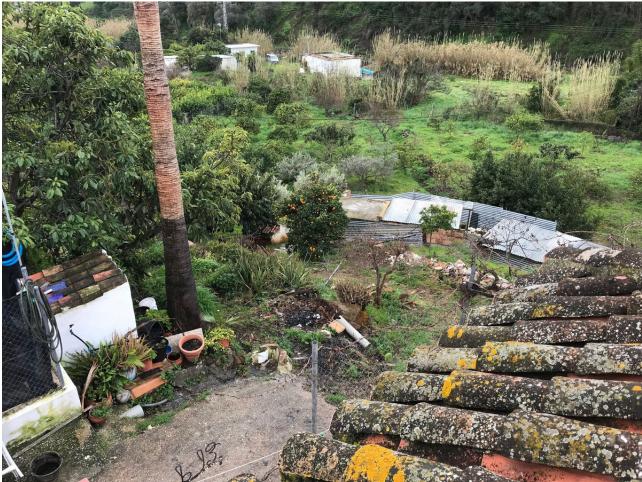

## Sales - House - Estepona 240.00€

Estepona House

3

1

100 m2

4000 m2

Welcome to the paradise of nature! This rustic finca is the perfect place for those seeking tranquillity and contact with nature. Located only 12 minutes from the BP petrol station in Padron, this property has a 75m2 country house, three bedrooms and a complete bathroom. The property is legalised and registered, and pays I.B.I and Rubbish. It also has a surface area of thirty (30) areas and is built on one floor, with a solarium on the upper part of the house. On entering the property, you will find an entrance hall leading to the renovated bathroom with a walk-in shower and a single bedroom to the front. The living-dining room has a fireplace and an integrated kitchen, perfect for enjoying dinner with friends or family. The remaining two bedrooms are spacious and bright, perfect for relaxing after a day at the pool. The 4,000 m² plot is fully fenced and has a wide variety of fruit trees, such as orange, avocado, lemon, pomegranate, custard apple and banana trees. There is also an organic vegetable garden for those who want to grow their own vegetables. The property has legalised and registered well water and electricity supply. This rustic finca is the perfect place for those who are looking for a quiet life in contact with nature. With a constructed area of 80 m², a plot of 100 m², a swimming pool and a fireplace, you will never want to leave!