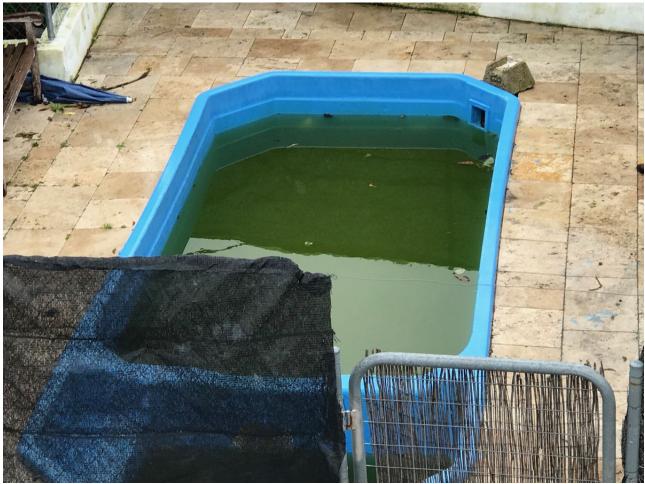

## Sales - House - Estepona 240.00€

Estepona House

3

1

100 m2

4000 m2

Welcome to the paradise of nature! This rustic finca is the perfect place for those seeking tranquillity and contact with nature. Located only 12 minutes from the BP petrol station in Padron, this property has a 75m2 country house, three bedrooms and a complete bathroom. The property is legalised and registered, and pays I.B.I and Rubbish. It also has a surface area of thirty (30) areas and is built on one floor, with a solarium on the upper part of the house. On entering the property, you will find an entrance hall leading to the renovated bathroom with a walk-in shower and a single bedroom to the front. The living-dining room has a fireplace and an integrated kitchen, perfect for enjoying dinner with friends or family. The remaining two bedrooms are spacious and bright, perfect for relaxing after a day at the pool. The 4,000 m² plot is fully fenced and has a wide variety of fruit trees, such as orange, avocado, lemon, pomegranate, custard apple and banana trees. There is also an organic vegetable garden for those who want to grow their own vegetables. The property has legalised and registered well water and electricity supply. This rustic finca is the perfect place for those who are looking for a quiet life in contact with nature. With a constructed area of 80 m², a plot of 100 m², a swimming pool and a fireplace, you will never want to leave!