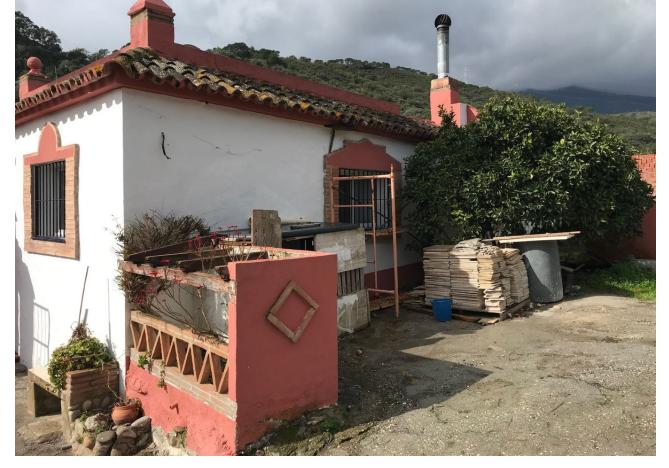

## Sales - House - Estepona 240.00€

Estepona House

3

1

100 m2

4000 m2

Welcome to the paradise of nature! This rustic finca is the perfect place for those seeking tranquillity and contact with nature. Located only 12 minutes from the BP petrol station in Padron, this property has a 75m2 country house, three bedrooms and a complete bathroom. The property is legalised and registered, and pays I.B.I and Rubbish. It also has a surface area of thirty (30) areas and is built on one floor, with a solarium on the upper part of the house. On entering the property, you will find an entrance hall leading to the renovated bathroom with a walk-in shower and a single bedroom to the front. The living-dining room has a fireplace and an integrated kitchen, perfect for enjoying dinner with friends or family. The remaining two bedrooms are spacious and bright, perfect for relaxing after a day at the pool. The 4,000 m² plot is fully fenced and has a wide variety of fruit trees, such as orange, avocado, lemon, pomegranate, custard apple and banana trees. There is also an organic vegetable garden for those who want to grow their own vegetables. The property has legalised and registered well water and electricity supply. This rustic finca is the perfect place for those who are looking for a quiet life in contact with nature. With a constructed area of 80 m², a plot of 100 m², a swimming pool and a fireplace, you will never want to leave!