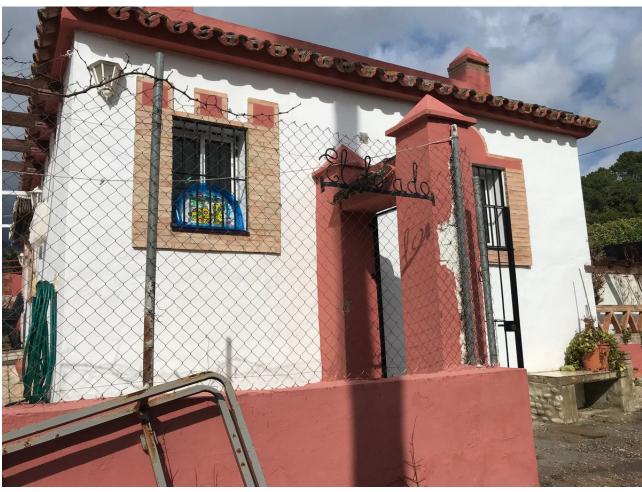

## Sales - House - Estepona 240.00€

Estepona House

3

1

100 m2

4000 m2

Welcome to the paradise of nature! This rustic finca is the perfect place for those seeking tranquillity and contact with nature. Located only 12 minutes from the BP petrol station in Padron, this property has a 75m2 country house, three bedrooms and a complete bathroom. The property is legalised and registered, and pays I.B.I and Rubbish. It also has a surface area of thirty (30) areas and is built on one floor, with a solarium on the upper part of the house. On entering the property, you will find an entrance hall leading to the renovated bathroom with a walk-in shower and a single bedroom to the front. The living-dining room has a fireplace and an integrated kitchen, perfect for enjoying dinner with friends or family. The remaining two bedrooms are spacious and bright, perfect for relaxing after a day at the pool. The 4,000 m² plot is fully fenced and has a wide variety of fruit trees, such as orange, avocado, lemon, pomegranate, custard apple and banana trees. There is also an organic vegetable garden for those who want to grow their own vegetables. The property has legalised and registered well water and electricity supply. This rustic finca is the perfect place for those who are looking for a quiet life in contact with nature. With a constructed area of 80 m², a plot of 100 m², a swimming pool and a fireplace, you will never want to leave!