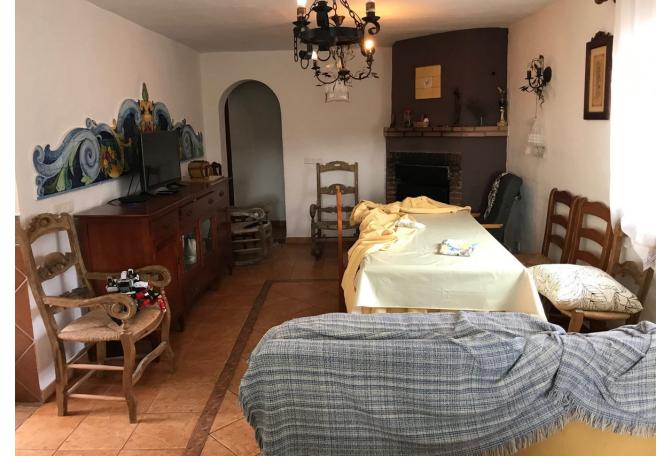

## Sales - House - Estepona 240.00€

Estepona House

3

1

100 m2

4000 m2

Welcome to the paradise of nature! This rustic finca is the perfect place for those seeking tranquillity and contact with nature. Located only 12 minutes from the BP petrol station in Padron, this property has a 75m2 country house, three bedrooms and a complete bathroom. The property is legalised and registered, and pays I.B.I and Rubbish. It also has a surface area of thirty (30) areas and is built on one floor, with a solarium on the upper part of the house. On entering the property, you will find an entrance hall leading to the renovated bathroom with a walk-in shower and a single bedroom to the front. The living-dining room has a fireplace and an integrated kitchen, perfect for enjoying dinner with friends or family. The remaining two bedrooms are spacious and bright, perfect for relaxing after a day at the pool. The 4,000 m² plot is fully fenced and has a wide variety of fruit trees, such as orange, avocado, lemon, pomegranate, custard apple and banana trees. There is also an organic vegetable garden for those who want to grow their own vegetables. The property has legalised and registered well water and electricity supply. This rustic finca is the perfect place for those who are looking for a quiet life in contact with nature. With a constructed area of 80 m², a plot of 100 m², a swimming pool and a fireplace, you will never want to leave!