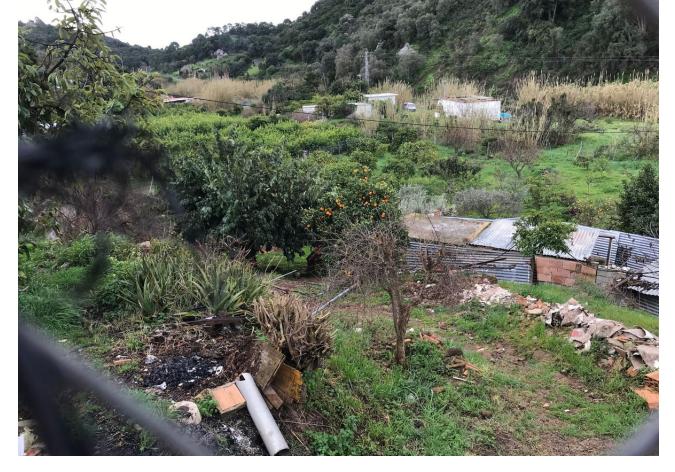

## Sales - House - Estepona 240.00€

Estepona House

3

1

100 m2

4000 m2

Welcome to the paradise of nature! This rustic finca is the perfect place for those seeking tranquillity and contact with nature. Located only 12 minutes from the BP petrol station in Padron, this property has a 75m2 country house, three bedrooms and a complete bathroom. The property is legalised and registered, and pays I.B.I and Rubbish. It also has a surface area of thirty (30) areas and is built on one floor, with a solarium on the upper part of the house. On entering the property, you will find an entrance hall leading to the renovated bathroom with a walk-in shower and a single bedroom to the front. The living-dining room has a fireplace and an integrated kitchen, perfect for enjoying dinner with friends or family. The remaining two bedrooms are spacious and bright, perfect for relaxing after a day at the pool. The 4,000 m² plot is fully fenced and has a wide variety of fruit trees, such as orange, avocado, lemon, pomegranate, custard apple and banana trees. There is also an organic vegetable garden for those who want to grow their own vegetables. The property has legalised and registered well water and electricity supply. This rustic finca is the perfect place for those who are looking for a quiet life in contact with nature. With a constructed area of 80 m², a plot of 100 m², a swimming pool and a fireplace, you will never want to leave!

Setting
Country
Views
Mountain
Country

Orientation
South West
Furniture
Fully Furnished

Condition Good

Private