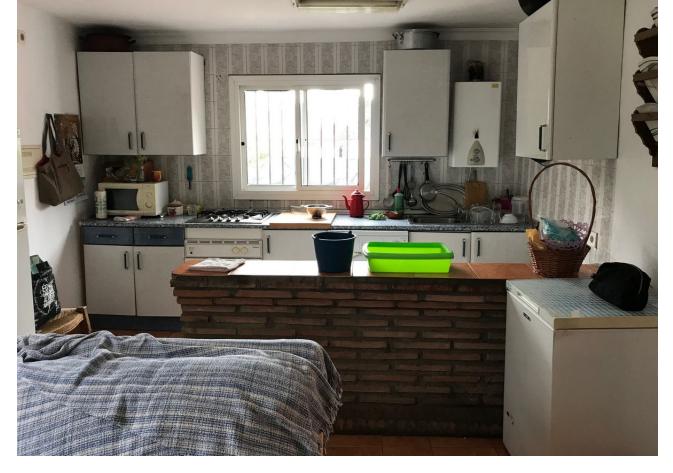

## Sales - House - Estepona 240.00€

Estepona House

3

1

100 m2

4000 m2

Welcome to the paradise of nature! This rustic finca is the perfect place for those seeking tranquillity and contact with nature. Located only 12 minutes from the BP petrol station in Padron, this property has a 75m2 country house, three bedrooms and a complete bathroom. The property is legalised and registered, and pays I.B.I and Rubbish. It also has a surface area of thirty (30) areas and is built on one floor, with a solarium on the upper part of the house. On entering the property, you will find an entrance hall leading to the renovated bathroom with a walk-in shower and a single bedroom to the front. The living-dining room has a fireplace and an integrated kitchen, perfect for enjoying dinner with friends or family. The remaining two bedrooms are spacious and bright, perfect for relaxing after a day at the pool. The 4,000 m² plot is fully fenced and has a wide variety of fruit trees, such as orange, avocado, lemon, pomegranate, custard apple and banana trees. There is also an organic vegetable garden for those who want to grow their own vegetables. The property has legalised and registered well water and electricity supply. This rustic finca is the perfect place for those who are looking for a quiet life in contact with nature. With a constructed area of 80 m², a plot of 100 m², a swimming pool and a fireplace, you will never want to leave!