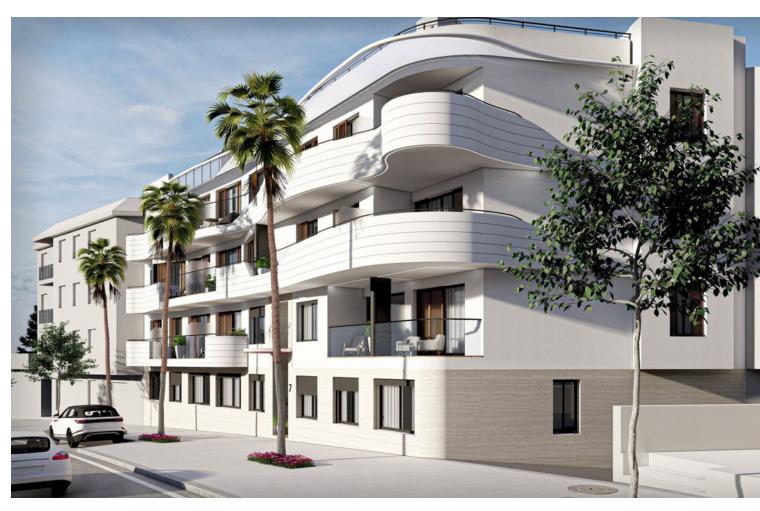

## Sales - Apartment - Estepona 849.00€

Estepona Apartment

4

4

150 m<sup>2</sup>

4-BED PENTHOUSE 20M FROM THE BEACH IN THE HEART OF ESTEPONA This spacious top floor apartment with huge solarium is in a brand new 'smart' development right in the heart of Estepona within walking distance of the beach and the town. Everything has been designed to create comfort and practicality in this cruise ship style complex, such as a communal swimming pool, underground parking and storage room. This penthouse apartment, with a 72.50 m² solarium, has 4 bedrooms and 4 bathrooms with a spacious 150 m² interior space. It looks out over the city of Estepona and is about 20 metres from the beach. The materials chosen for the doors, flooring and equipment are first class in a unique combination of high-quality design and sustainability. One of the best properties in this development - a must see!