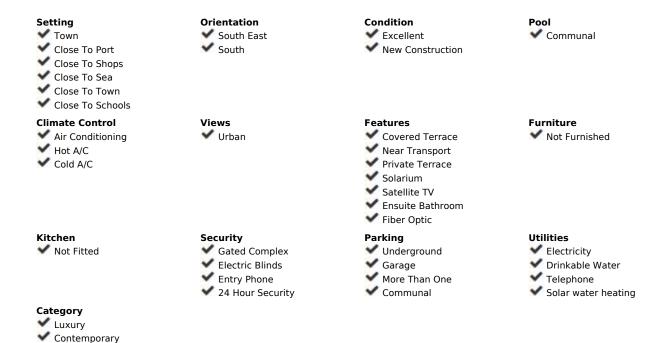

## Sales - Apartment - Estepona 849.00€

Estepona Apartment

4

4

150 m<sup>2</sup>

4-BED PENTHOUSE 20M FROM THE BEACH IN THE HEART OF ESTEPONA This spacious top floor apartment with huge solarium is in a brand new 'smart' development right in the heart of Estepona within walking distance of the beach and the town. Everything has been designed to create comfort and practicality in this cruise ship style complex, such as a communal swimming pool, underground parking and storage room. This penthouse apartment, with a 72.50 m² solarium, has 4 bedrooms and 4 bathrooms with a spacious 150 m² interior space. It looks out over the city of Estepona and is about 20 metres from the beach. The materials chosen for the doors, flooring and equipment are first class in a unique combination of high-quality design and sustainability. One of the best properties in this development - a must see!