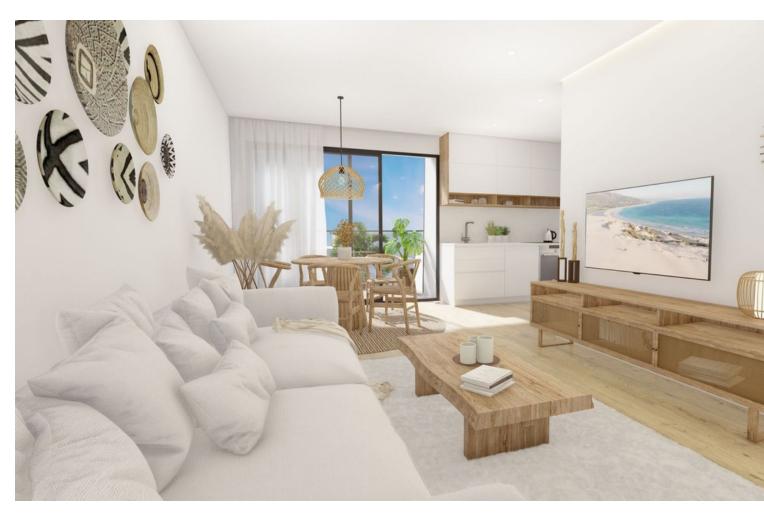

## Sales - Apartment - Estepona 849.00€

Estepona Apartment

4

4

150 m<sup>2</sup>

4-BED PENTHOUSE 20M FROM THE BEACH IN THE HEART OF ESTEPONA This spacious top floor apartment with huge solarium is in a brand new 'smart' development right in the heart of Estepona within walking distance of the beach and the town. Everything has been designed to create comfort and practicality in this cruise ship style complex, such as a communal swimming pool, underground parking and storage room. This penthouse apartment, with a 72.50 m² solarium, has 4 bedrooms and 4 bathrooms with a spacious 150 m² interior space. It looks out over the city of Estepona and is about 20 metres from the beach. The materials chosen for the doors, flooring and equipment are first class in a unique combination of high-quality design and sustainability. One of the best properties in this development - a must see!