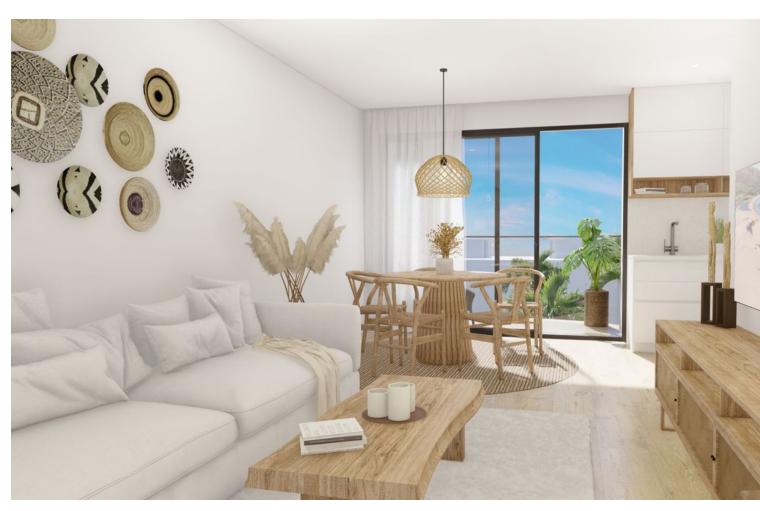

## Sales - Apartment - Estepona 849.00€

Estepona Apartment

4

4

150 m<sup>2</sup>

4-BED PENTHOUSE 20M FROM THE BEACH IN THE HEART OF ESTEPONA This spacious top floor apartment with huge solarium is in a brand new 'smart' development right in the heart of Estepona within walking distance of the beach and the town. Everything has been designed to create comfort and practicality in this cruise ship style complex, such as a communal swimming pool, underground parking and storage room. This penthouse apartment, with a 72.50 m² solarium, has 4 bedrooms and 4 bathrooms with a spacious 150 m² interior space. It looks out over the city of Estepona and is about 20 metres from the beach. The materials chosen for the doors, flooring and equipment are first class in a unique combination of high-quality design and sustainability. One of the best properties in this development - a must see!