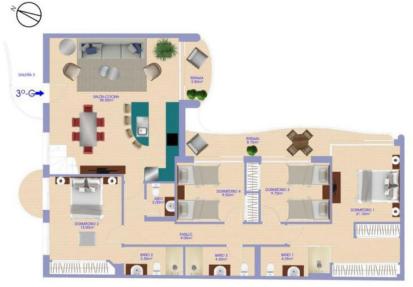

## TERCERO "G" / THIRD FLOOR "G" Sup. Construida / Built Area

Cerrada Vivienda / Built: 135.1; Comunes / Communat: 14.78

TOTAL CONSTRUIDATION TOTAL BUILT AREA

149.95m²

128.64m<sup>2</sup>

Sup. Útil según Real Decreto 218/2005: