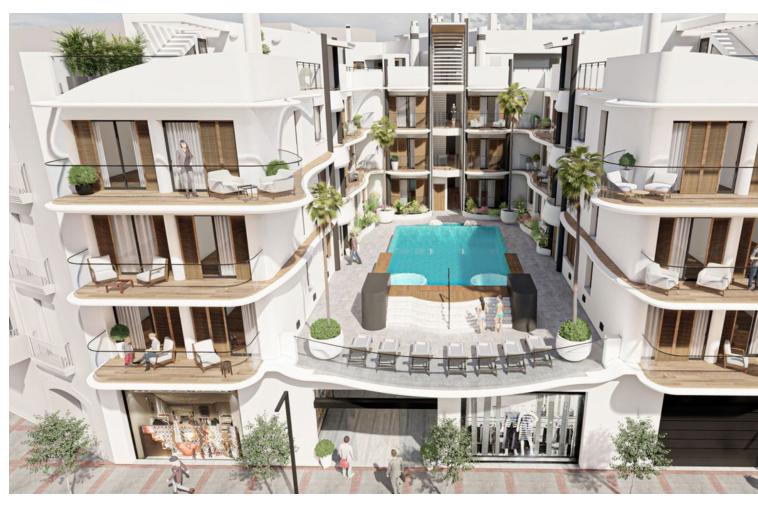

## Sales - Apartment - Estepona 849.00€

Estepona Apartment

4

4

150 m<sup>2</sup>

4-BED PENTHOUSE 20M FROM THE BEACH IN THE HEART OF ESTEPONA This spacious top floor apartment with huge solarium is in a brand new 'smart' development right in the heart of Estepona within walking distance of the beach and the town. Everything has been designed to create comfort and practicality in this cruise ship style complex, such as a communal swimming pool, underground parking and storage room. This penthouse apartment, with a 72.50 m² solarium, has 4 bedrooms and 4 bathrooms with a spacious 150 m² interior space. It looks out over the city of Estepona and is about 20 metres from the beach. The materials chosen for the doors, flooring and equipment are first class in a unique combination of high-quality design and sustainability. One of the best properties in this development - a must see!