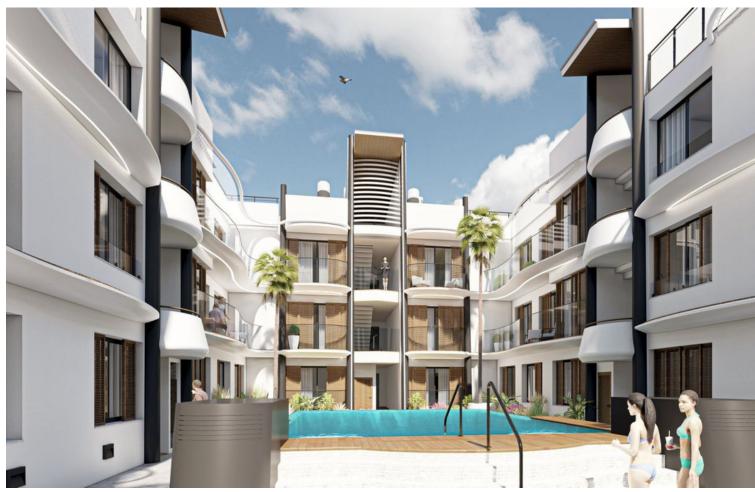

## Sales - Apartment - Estepona 849.00€

Estepona Apartment

4

4

150 m<sup>2</sup>

4-BED PENTHOUSE 20M FROM THE BEACH IN THE HEART OF ESTEPONA This spacious top floor apartment with huge solarium is in a brand new 'smart' development right in the heart of Estepona within walking distance of the beach and the town. Everything has been designed to create comfort and practicality in this cruise ship style complex, such as a communal swimming pool, underground parking and storage room. This penthouse apartment, with a 72.50 m² solarium, has 4 bedrooms and 4 bathrooms with a spacious 150 m² interior space. It looks out over the city of Estepona and is about 20 metres from the beach. The materials chosen for the doors, flooring and equipment are first class in a unique combination of high-quality design and sustainability. One of the best properties in this development - a must see!