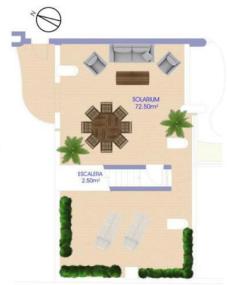

## Sales - Apartment - Estepona 849.00€

Estepona Apartment

4

4

150 m<sup>2</sup>

4-BED PENTHOUSE 20M FROM THE BEACH IN THE HEART OF ESTEPONA This spacious top floor apartment with huge solarium is in a brand new 'smart' development right in the heart of Estepona within walking distance of the beach and the town. Everything has been designed to create comfort and practicality in this cruise ship style complex, such as a communal swimming pool, underground parking and storage room. This penthouse apartment, with a 72.50 m² solarium, has 4 bedrooms and 4 bathrooms with a spacious 150 m² interior space. It looks out over the city of Estepona and is about 20 metres from the beach. The materials chosen for the doors, flooring and equipment are first class in a unique combination of high-quality design and sustainability. One of the best properties in this development - a must see!