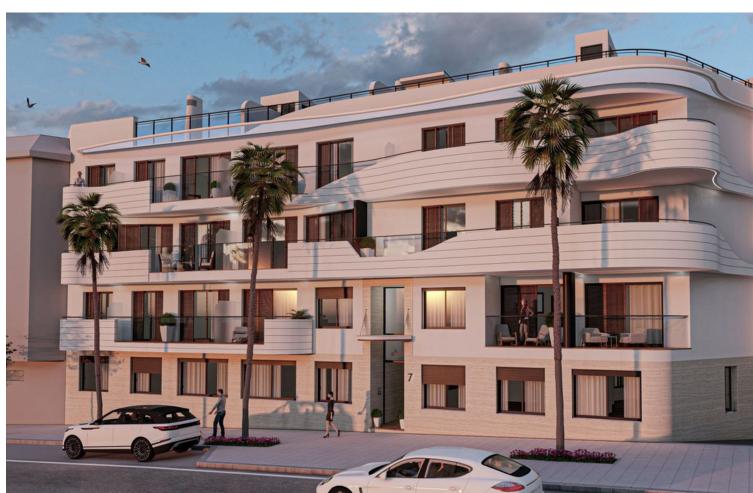

## Sales - Apartment - Estepona 849.00€

Estepona Apartment

4

4

150 m<sup>2</sup>

4-BED PENTHOUSE 20M FROM THE BEACH IN THE HEART OF ESTEPONA This spacious top floor apartment with huge solarium is in a brand new 'smart' development right in the heart of Estepona within walking distance of the beach and the town. Everything has been designed to create comfort and practicality in this cruise ship style complex, such as a communal swimming pool, underground parking and storage room. This penthouse apartment, with a 72.50 m² solarium, has 4 bedrooms and 4 bathrooms with a spacious 150 m² interior space. It looks out over the city of Estepona and is about 20 metres from the beach. The materials chosen for the doors, flooring and equipment are first class in a unique combination of high-quality design and sustainability. One of the best properties in this development - a must see!