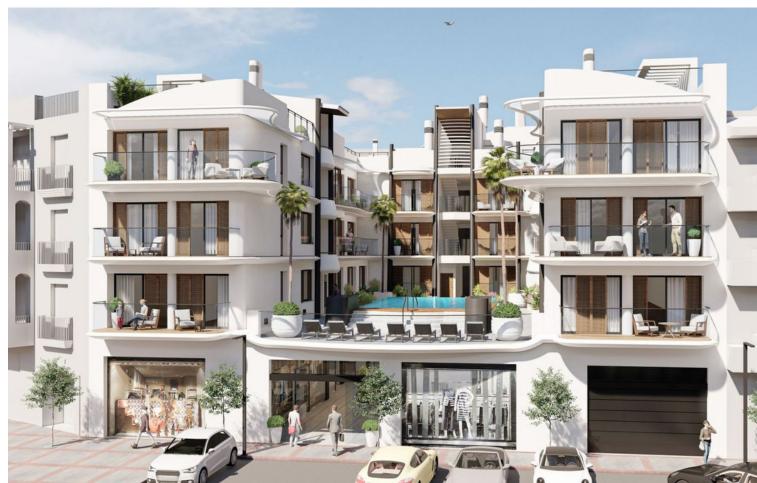

## Sales - Apartment - Estepona 849.00€

Estepona Apartment

4

4

150 m<sup>2</sup>

4-BED PENTHOUSE 20M FROM THE BEACH IN THE HEART OF ESTEPONA This spacious top floor apartment with huge solarium is in a brand new 'smart' development right in the heart of Estepona within walking distance of the beach and the town. Everything has been designed to create comfort and practicality in this cruise ship style complex, such as a communal swimming pool, underground parking and storage room. This penthouse apartment, with a 72.50 m² solarium, has 4 bedrooms and 4 bathrooms with a spacious 150 m² interior space. It looks out over the city of Estepona and is about 20 metres from the beach. The materials chosen for the doors, flooring and equipment are first class in a unique combination of high-quality design and sustainability. One of the best properties in this development - a must see!