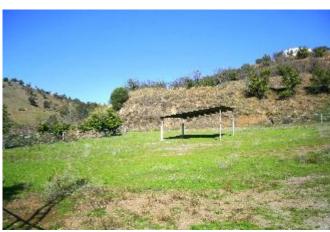

## Sales - House - Coín 1.900.000€

Coín House

6

2

893 m2

75000 m2

EQUESTRIAN Centre . Loads of POTENTIAL . Excellent communication links . Close to the popular town of Coin . Close to many TAPAS Bars . Walking distance to local bar-restaurant . EXPERIENCE THE CULTURE AND LIFESTYLE of the Guadalhorce Valley Exclusive equestrian property with excellent communication links. Located only a few minutes from the centre of Coin and 30 minutes from Malaga and Marbella. The plot of 70,000m² is fully fenced, the house has its own well and water deposit. Picadero 600m² warehouse Large house of 300m² Workshop 300m² Stabling for 10 horses The house does require renovating but it would make a perfect equestrian centre or rural hotel. 30 minutes drive to Marbella 35 minutes to Malaga Airport