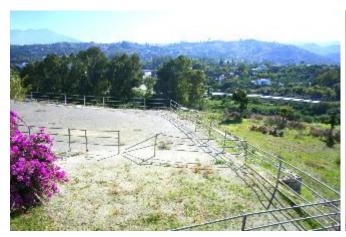

## Sales - House - Coín 1.900.000€

Coín House

6

2

893 m2

75000 m2

EQUESTRIAN Centre . Loads of POTENTIAL . Excellent communication links . Close to the popular town of Coin . Close to many TAPAS Bars . Walking distance to local bar-restaurant . EXPERIENCE THE CULTURE AND LIFESTYLE of the Guadalhorce Valley Exclusive equestrian property with excellent communication links. Located only a few minutes from the centre of Coin and 30 minutes from Malaga and Marbella. The plot of 70,000m² is fully fenced, the house has its own well and water deposit. Picadero 600m² warehouse Large house of 300m² Workshop 300m² Stabling for 10 horses The house does require renovating but it would make a perfect equestrian centre or rural hotel. 30 minutes drive to Marbella 35 minutes to Malaga Airport