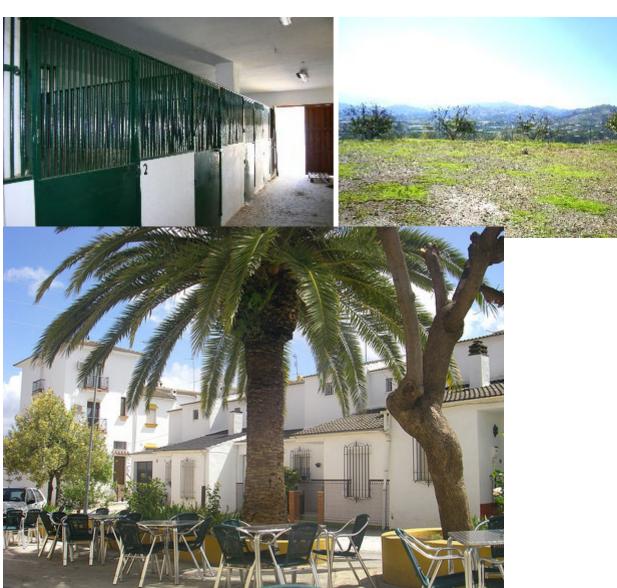

## Sales - House - Coín 1.900.000€

Coín House

6

2

893 m2

75000 m2

EQUESTRIAN Centre . Loads of POTENTIAL . Excellent communication links . Close to the popular town of Coin . Close to many TAPAS Bars . Walking distance to local bar-restaurant . EXPERIENCE THE CULTURE AND LIFESTYLE of the Guadalhorce Valley Exclusive equestrian property with excellent communication links. Located only a few minutes from the centre of Coin and 30 minutes from Malaga and Marbella. The plot of 70,000m² is fully fenced, the house has its own well and water deposit. Picadero 600m² warehouse Large house of 300m² Workshop 300m² Stabling for 10 horses The house does require renovating but it would make a perfect equestrian centre or rural hotel. 30 minutes drive to Marbella 35 minutes to Malaga Airport