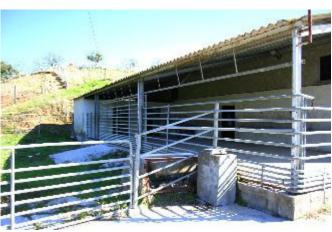

## Sales - House - Coín 1.900.000€

Coín House

6

2

893 m2

75000 m2

EQUESTRIAN Centre . Loads of POTENTIAL . Excellent communication links . Close to the popular town of Coin . Close to many TAPAS Bars . Walking distance to local bar-restaurant . EXPERIENCE THE CULTURE AND LIFESTYLE of the Guadalhorce Valley Exclusive equestrian property with excellent communication links. Located only a few minutes from the centre of Coin and 30 minutes from Malaga and Marbella. The plot of 70,000m² is fully fenced, the house has its own well and water deposit. Picadero 600m² warehouse Large house of 300m² Workshop 300m² Stabling for 10 horses The house does require renovating but it would make a perfect equestrian centre or rural hotel. 30 minutes drive to Marbella 35 minutes to Malaga Airport