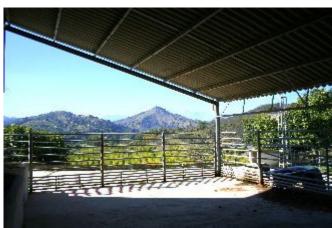

## Sales - House - Coín 1.900.000€

Coín House

6

2

893 m2

75000 m2

EQUESTRIAN Centre . Loads of POTENTIAL . Excellent communication links . Close to the popular town of Coin . Close to many TAPAS Bars . Walking distance to local bar-restaurant . EXPERIENCE THE CULTURE AND LIFESTYLE of the Guadalhorce Valley Exclusive equestrian property with excellent communication links. Located only a few minutes from the centre of Coin and 30 minutes from Malaga and Marbella. The plot of 70,000m² is fully fenced, the house has its own well and water deposit. Picadero 600m² warehouse Large house of 300m² Workshop 300m² Stabling for 10 horses The house does require renovating but it would make a perfect equestrian centre or rural hotel. 30 minutes drive to Marbella 35 minutes to Malaga Airport