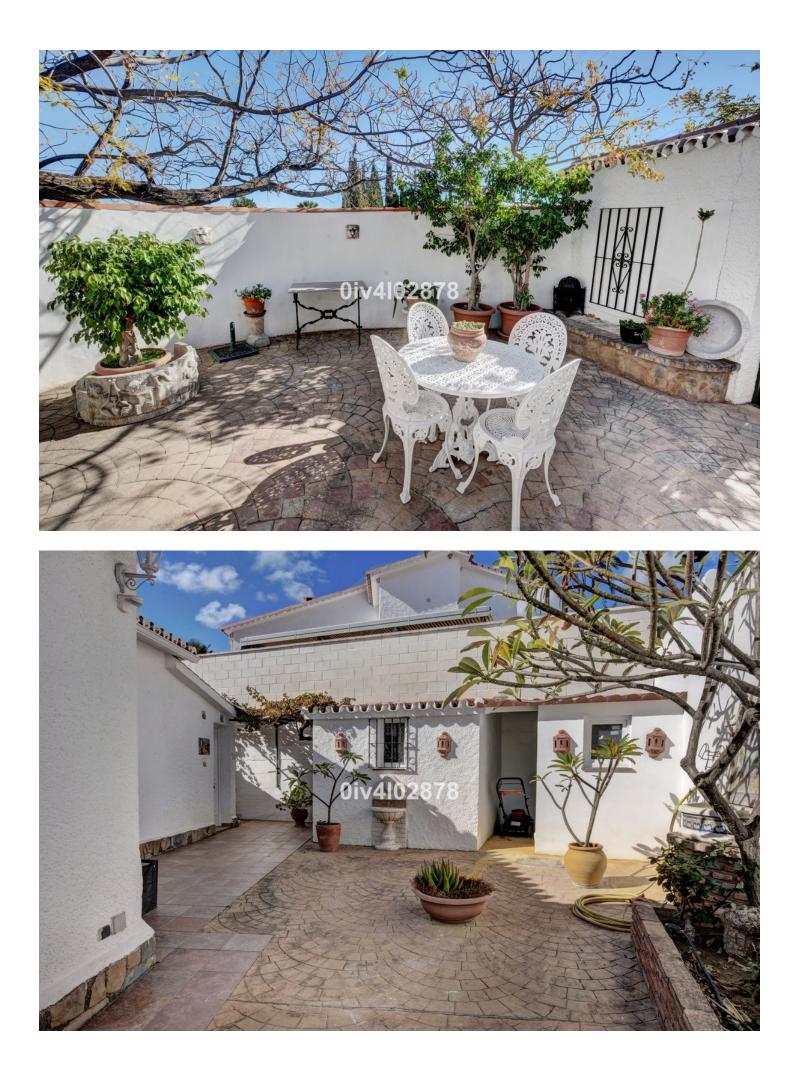

## Benalmadena House IBI: 1,571 EUR / year Rubbish: 275 EUR / year

3

This superb one level villa benefits from having breathtaking panoramic sea views and is situated in a sought after urbanistation which is close to amenities and the train station. All rooms are very spacious and luminescent. The plot itself benefits from being completely useable with established garden and pool. The house also benefits from garage, storeroom and a cooled wine cellar. Lounge/diner, conservatory, independent kitchen and four double bedrooms, all with ensuite bathrooms distributed on one level with no steps. Location is walking distance to all amenities and Arroyo town centre with good access to public transport and motorway. Viewings highly recommended!! DEED: Total Built Area 144,00m2, and plot 812m2, Year of Build: 1982, Aprox fees IBI :1570,11[] per year - Basura 275,49[] per year - Community 0[] per month (No community) CEE:Energy Consumption Rating E (146,90 kWh/m2/year) CO2 Emissions Rating E (30,20 kgCO2/m2/year). The stated data is merely informative and has no contractual value. These details may be subject to errors, price changes, omissions, availability and/or withdrawal from the market without prior notice. The indicated price does not include the expenses inherent to the purchase of real estate according to current laws (ITP or VAT, notary expenses, registry expenses, conveyancing etc)

## Setting

Close To Shops Close To Town Close To Schools Urbanisation Views

Δ

Sea Mountain Panoramic Pool

Category Resale Orientation South

Features Fitted Wardrobes Near Transport Satellite TV Storage Room Ensuite Bathroom Pool YPrivate

Kitchen

\star Fully Fitted

Climate Control

Parking ✓ Garage

812 m2