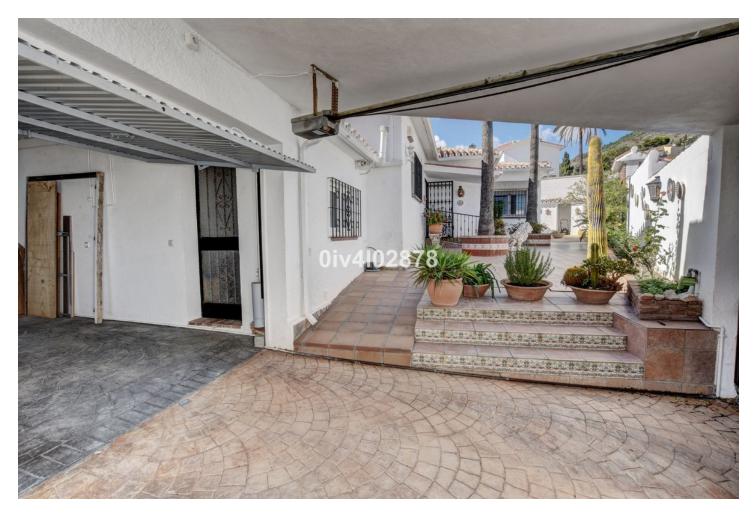

## Benalmadena House IBI: 1,571 EUR / year Rubbish: 275 EUR / year

3

This superb one level villa benefits from having breathtaking panoramic sea views and is situated in a sought after urbanistation which is close to amenities and the train station. All rooms are very spacious and luminescent. The plot itself benefits from being completely useable with established garden and pool. The house also benefits from garage, storeroom and a cooled wine cellar. Lounge/diner, conservatory, independent kitchen and four double bedrooms, all with ensuite bathrooms distributed on one level with no steps. Location is walking distance to all amenities and Arroyo town centre with good access to public transport and motorway. Viewings highly recommended!! DEED: Total Built Area 144,00m2, and plot 812m2, Year of Build: 1982, Aprox fees IBI :1570,11[] per year - Basura 275,49[] per year - Community 0[] per month (No community) CEE:Energy Consumption Rating E (146,90 kWh/m2/year) CO2 Emissions Rating E (30,20 kgCO2/m2/year). The stated data is merely informative and has no contractual value. These details may be subject to errors, price changes, omissions, availability and/or withdrawal from the market without prior notice. The indicated price does not include the expenses inherent to the purchase of real estate according to current laws (ITP or VAT, notary expenses, registry expenses, conveyancing etc)

Kitchen

\star Fully Fitted

Climate Control

Parking ✓ Garage

812 m2