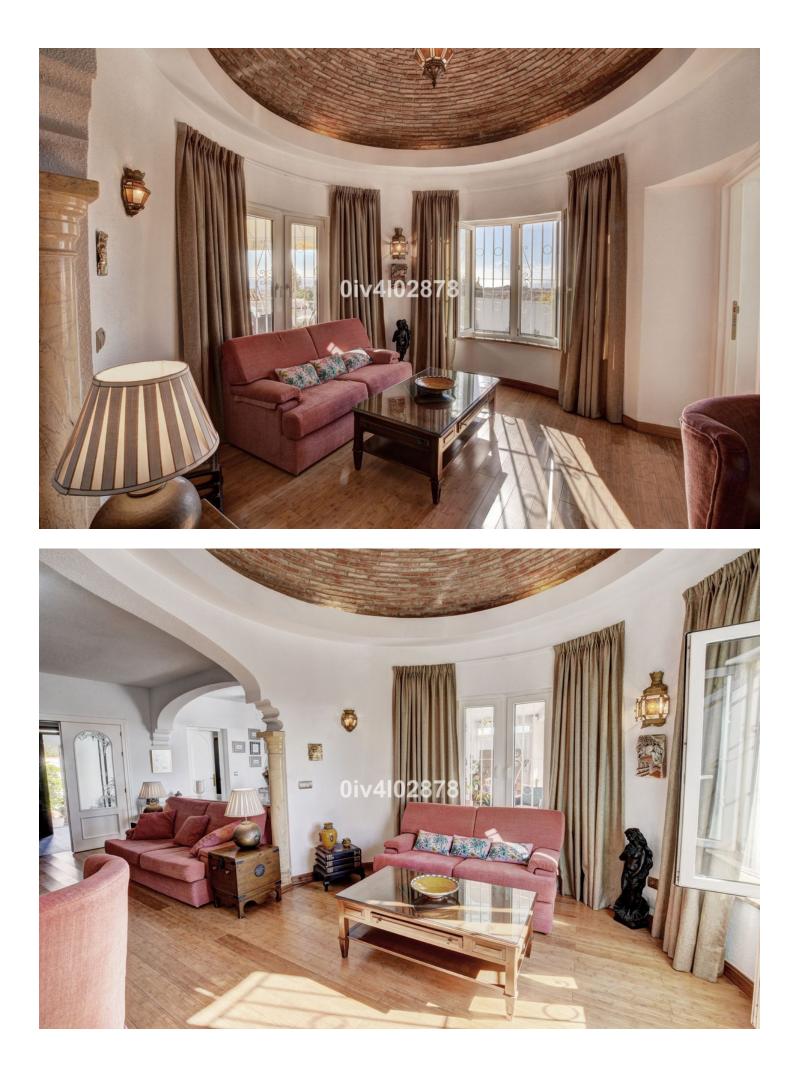

## Benalmadena House IBI: 1,571 EUR / year Rubbish: 275 EUR / year

3

This superb one level villa benefits from having breathtaking panoramic sea views and is situated in a sought after urbanistation which is close to amenities and the train station. All rooms are very spacious and luminescent. The plot itself benefits from being completely useable with established garden and pool. The house also benefits from garage, storeroom and a cooled wine cellar. Lounge/diner, conservatory, independent kitchen and four double bedrooms, all with ensuite bathrooms distributed on one level with no steps. Location is walking distance to all amenities and Arroyo town centre with good access to public transport and motorway. Viewings highly recommended!! DEED: Total Built Area 144,00m2, and plot 812m2, Year of Build: 1982, Aprox fees IBI :1570,11[] per year - Basura 275,49[] per year - Community 0[] per month (No community) CEE:Energy Consumption Rating E (146,90 kWh/m2/year) CO2 Emissions Rating E (30,20 kgCO2/m2/year). The stated data is merely informative and has no contractual value. These details may be subject to errors, price changes, omissions, availability and/or withdrawal from the market without prior notice. The indicated price does not include the expenses inherent to the purchase of real estate according to current laws (ITP or VAT, notary expenses, registry expenses, conveyancing etc)

## Setting

Close To Shops Close To Town Close To Schools Urbanisation Views

Δ

Sea Mountain Panoramic Pool

Category Resale Orientation South

Features Fitted Wardrobes Near Transport Satellite TV Storage Room Ensuite Bathroom Pool YPrivate