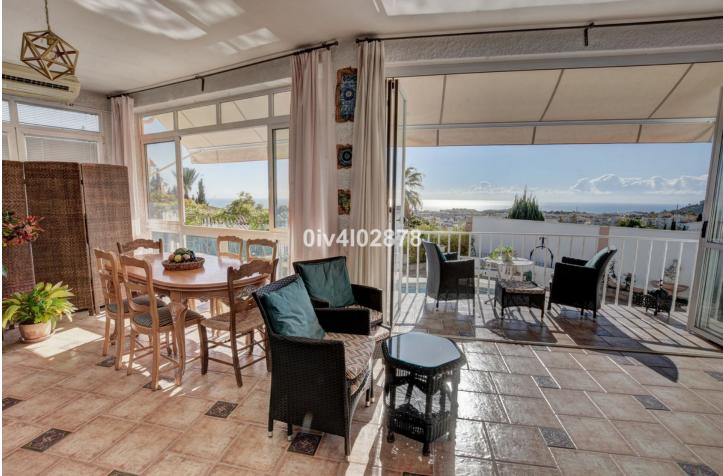

## Benalmadena House IBI: 1,571 EUR / year Rubbish: 275 EUR / year

3

This superb one level villa benefits from having breathtaking panoramic sea views and is situated in a sought after urbanistation which is close to amenities and the train station. All rooms are very spacious and luminescent. The plot itself benefits from being completely useable with established garden and pool. The house also benefits from garage, storeroom and a cooled wine cellar. Lounge/diner, conservatory, independent kitchen and four double bedrooms, all with ensuite bathrooms distributed on one level with no steps. Location is walking distance to all amenities and Arroyo town centre with good access to public transport and motorway. Viewings highly recommended!! DEED: Total Built Area 144,00m2, and plot 812m2, Year of Build: 1982, Aprox fees IBI :1570,11[] per year - Basura 275,49[] per year - Community 0[] per month (No community) CEE:Energy Consumption Rating E (146,90 kWh/m2/year) CO2 Emissions Rating E (30,20 kgCO2/m2/year). The stated data is merely informative and has no contractual value. These details may be subject to errors, price changes, omissions, availability and/or withdrawal from the market without prior notice. The indicated price does not include the expenses inherent to the purchase of real estate according to current laws (ITP or VAT, notary expenses, registry expenses, conveyancing etc)

## Setting

Close To Shops Close To Town Close To Schools Urbanisation Views

Δ

Sea Mountain Panoramic Pool

Category Resale Orientation South

Features Fitted Wardrobes Near Transport Satellite TV Storage Room Ensuite Bathroom Pool YPrivate