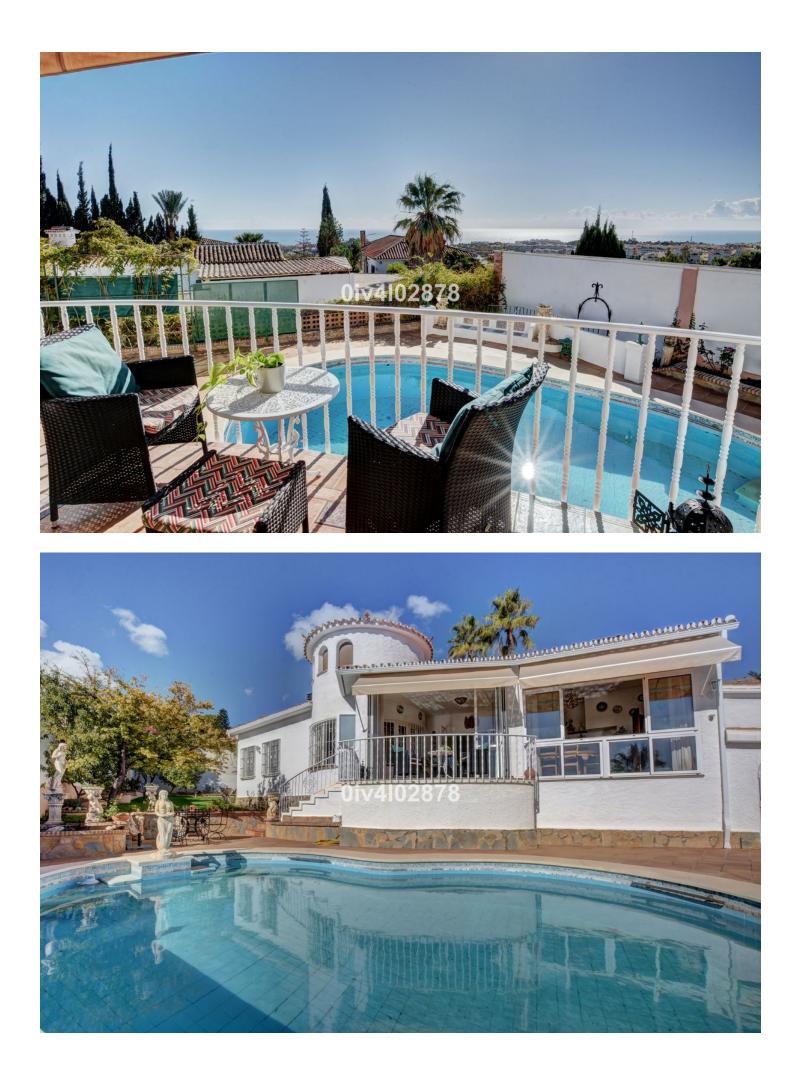

## Benalmadena House IBI: 1,571 EUR / year Rubbish: 275 EUR / year

3

This superb one level villa benefits from having breathtaking panoramic sea views and is situated in a sought after urbanistation which is close to amenities and the train station. All rooms are very spacious and luminescent. The plot itself benefits from being completely useable with established garden and pool. The house also benefits from garage, storeroom and a cooled wine cellar. Lounge/diner, conservatory, independent kitchen and four double bedrooms, all with ensuite bathrooms distributed on one level with no steps. Location is walking distance to all amenities and Arroyo town centre with good access to public transport and motorway. Viewings highly recommended!! DEED: Total Built Area 144,00m2, and plot 812m2, Year of Build: 1982, Aprox fees IBI :1570,11[] per year - Basura 275,49[] per year - Community 0[] per month (No community) CEE:Energy Consumption Rating E (146,90 kWh/m2/year) CO2 Emissions Rating E (30,20 kgCO2/m2/year). The stated data is merely informative and has no contractual value. These details may be subject to errors, price changes, omissions, availability and/or withdrawal from the market without prior notice. The indicated price does not include the expenses inherent to the purchase of real estate according to current laws (ITP or VAT, notary expenses, registry expenses, conveyancing etc)

## Setting

Close To Shops Close To Town Close To Schools Urbanisation Views

Δ

Sea Mountain Panoramic Pool

Category Resale Orientation South

Features Fitted Wardrobes Near Transport Satellite TV Storage Room Ensuite Bathroom Pool YPrivate