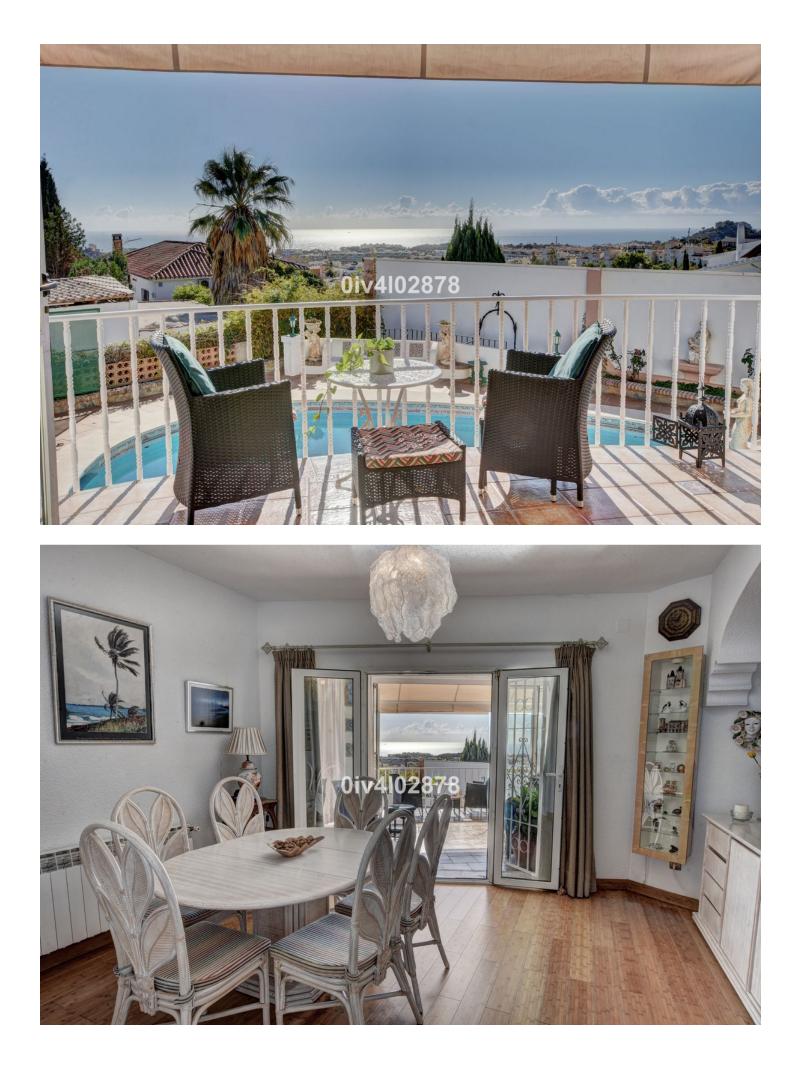

## Benalmadena House IBI: 1,571 EUR / year Rubbish: 275 EUR / year

3

This superb one level villa benefits from having breathtaking panoramic sea views and is situated in a sought after urbanistation which is close to amenities and the train station. All rooms are very spacious and luminescent. The plot itself benefits from being completely useable with established garden and pool. The house also benefits from garage, storeroom and a cooled wine cellar. Lounge/diner, conservatory, independent kitchen and four double bedrooms, all with ensuite bathrooms distributed on one level with no steps. Location is walking distance to all amenities and Arroyo town centre with good access to public transport and motorway. Viewings highly recommended!! DEED: Total Built Area 144,00m2, and plot 812m2, Year of Build: 1982, Aprox fees IBI :1570,11[] per year - Basura 275,49[] per year - Community 0[] per month (No community) CEE:Energy Consumption Rating E (146,90 kWh/m2/year) CO2 Emissions Rating E (30,20 kgCO2/m2/year). The stated data is merely informative and has no contractual value. These details may be subject to errors, price changes, omissions, availability and/or withdrawal from the market without prior notice. The indicated price does not include the expenses inherent to the purchase of real estate according to current laws (ITP or VAT, notary expenses, registry expenses, conveyancing etc)

## Setting

Close To Shops Close To Town Close To Schools Urbanisation Views

Δ

Sea Mountain Panoramic Pool

Category Resale Orientation South

Features Fitted Wardrobes Near Transport Satellite TV Storage Room Ensuite Bathroom Pool YPrivate