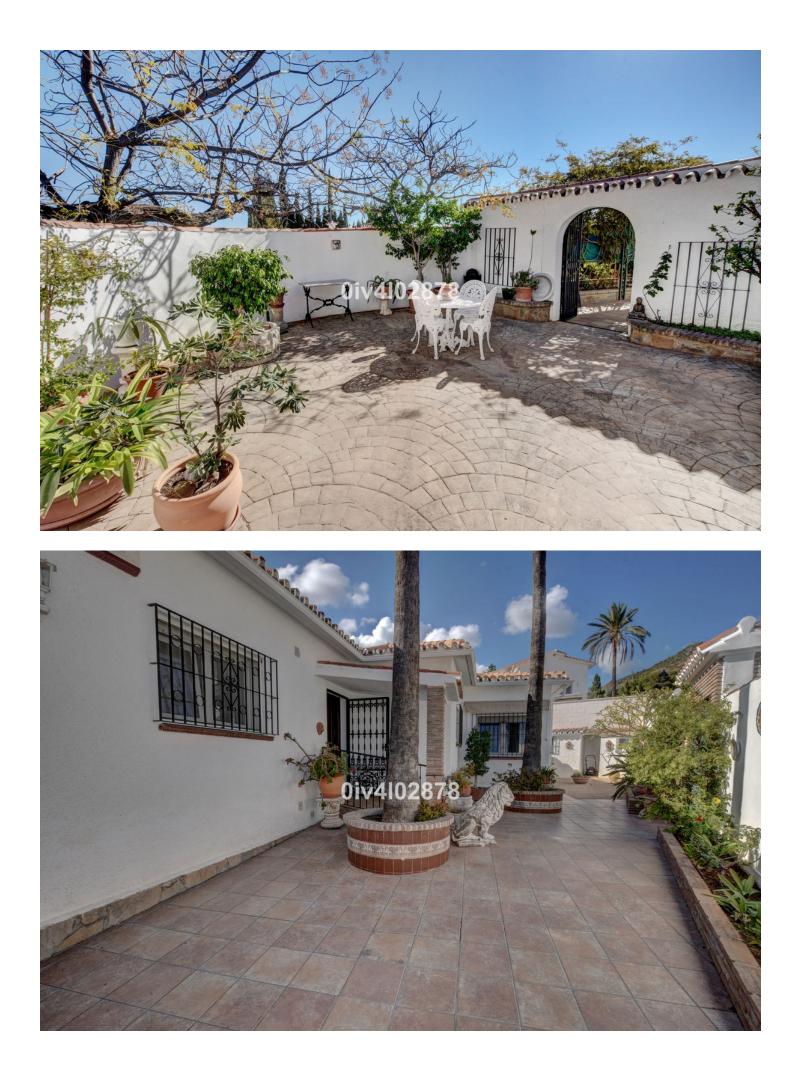

## Benalmadena House IBI: 1,571 EUR / year Rubbish: 275 EUR / year

3

This superb one level villa benefits from having breathtaking panoramic sea views and is situated in a sought after urbanistation which is close to amenities and the train station. All rooms are very spacious and luminescent. The plot itself benefits from being completely useable with established garden and pool. The house also benefits from garage, storeroom and a cooled wine cellar. Lounge/diner, conservatory, independent kitchen and four double bedrooms, all with ensuite bathrooms distributed on one level with no steps. Location is walking distance to all amenities and Arroyo town centre with good access to public transport and motorway. Viewings highly recommended!! DEED: Total Built Area 144,00m2, and plot 812m2, Year of Build: 1982, Aprox fees IBI :1570,11[] per year - Basura 275,49[] per year - Community 0[] per month (No community) CEE:Energy Consumption Rating E (146,90 kWh/m2/year) CO2 Emissions Rating E (30,20 kgCO2/m2/year). The stated data is merely informative and has no contractual value. These details may be subject to errors, price changes, omissions, availability and/or withdrawal from the market without prior notice. The indicated price does not include the expenses inherent to the purchase of real estate according to current laws (ITP or VAT, notary expenses, registry expenses, conveyancing etc)

## Setting

Close To Shops Close To Town Close To Schools Urbanisation Views

Δ

Sea Mountain Panoramic Pool

Category Resale Orientation South

Features Fitted Wardrobes Near Transport Satellite TV Storage Room Ensuite Bathroom Pool YPrivate