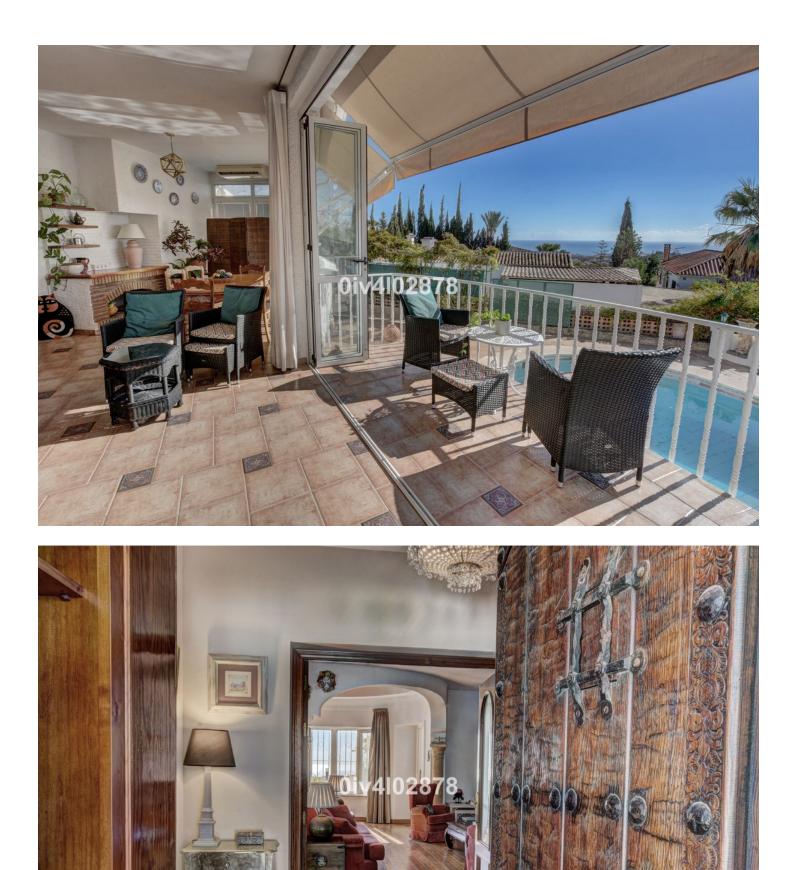

## Benalmadena House IBI: 1,571 EUR / year Rubbish: 275 EUR / year

3

This superb one level villa benefits from having breathtaking panoramic sea views and is situated in a sought after urbanistation which is close to amenities and the train station. All rooms are very spacious and luminescent. The plot itself benefits from being completely useable with established garden and pool. The house also benefits from garage, storeroom and a cooled wine cellar. Lounge/diner, conservatory, independent kitchen and four double bedrooms, all with ensuite bathrooms distributed on one level with no steps. Location is walking distance to all amenities and Arroyo town centre with good access to public transport and motorway. Viewings highly recommended!! DEED: Total Built Area 144,00m2, and plot 812m2, Year of Build: 1982, Aprox fees IBI :1570,11[] per year - Basura 275,49[] per year - Community 0[] per month (No community) CEE:Energy Consumption Rating E (146,90 kWh/m2/year) CO2 Emissions Rating E (30,20 kgCO2/m2/year). The stated data is merely informative and has no contractual value. These details may be subject to errors, price changes, omissions, availability and/or withdrawal from the market without prior notice. The indicated price does not include the expenses inherent to the purchase of real estate according to current laws (ITP or VAT, notary expenses, registry expenses, conveyancing etc)

## Setting

Close To Shops Close To Town Close To Schools Urbanisation Views

Δ

Sea Mountain Panoramic Pool

Category Resale Orientation South

Features Fitted Wardrobes Near Transport Satellite TV Storage Room Ensuite Bathroom Pool YPrivate