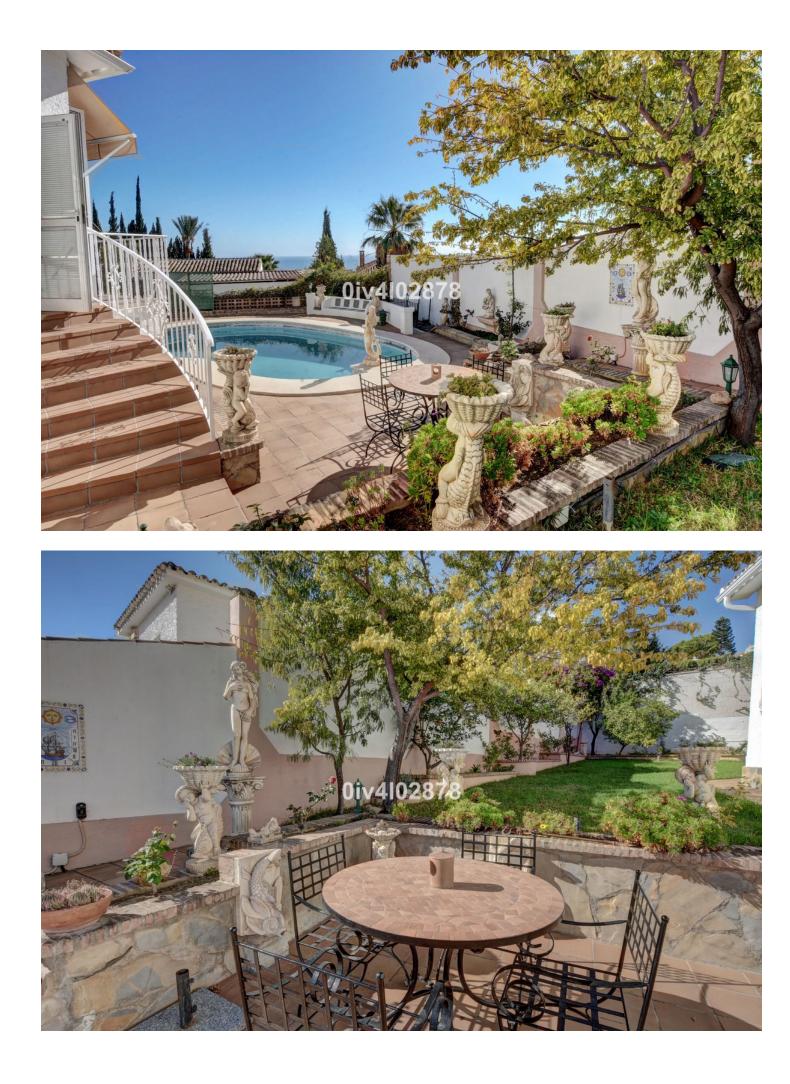

## Benalmadena House IBI: 1,571 EUR / year Rubbish: 275 EUR / year

3

This superb one level villa benefits from having breathtaking panoramic sea views and is situated in a sought after urbanistation which is close to amenities and the train station. All rooms are very spacious and luminescent. The plot itself benefits from being completely useable with established garden and pool. The house also benefits from garage, storeroom and a cooled wine cellar. Lounge/diner, conservatory, independent kitchen and four double bedrooms, all with ensuite bathrooms distributed on one level with no steps. Location is walking distance to all amenities and Arroyo town centre with good access to public transport and motorway. Viewings highly recommended!! DEED: Total Built Area 144,00m2, and plot 812m2, Year of Build: 1982, Aprox fees IBI :1570,11[] per year - Basura 275,49[] per year - Community 0[] per month (No community) CEE:Energy Consumption Rating E (146,90 kWh/m2/year) CO2 Emissions Rating E (30,20 kgCO2/m2/year). The stated data is merely informative and has no contractual value. These details may be subject to errors, price changes, omissions, availability and/or withdrawal from the market without prior notice. The indicated price does not include the expenses inherent to the purchase of real estate according to current laws (ITP or VAT, notary expenses, registry expenses, conveyancing etc)

## Setting

Close To Shops Close To Town Close To Schools Urbanisation Views

Δ

Sea Mountain Panoramic Pool

Category Resale Orientation South

Features Fitted Wardrobes Near Transport Satellite TV Storage Room Ensuite Bathroom Pool YPrivate