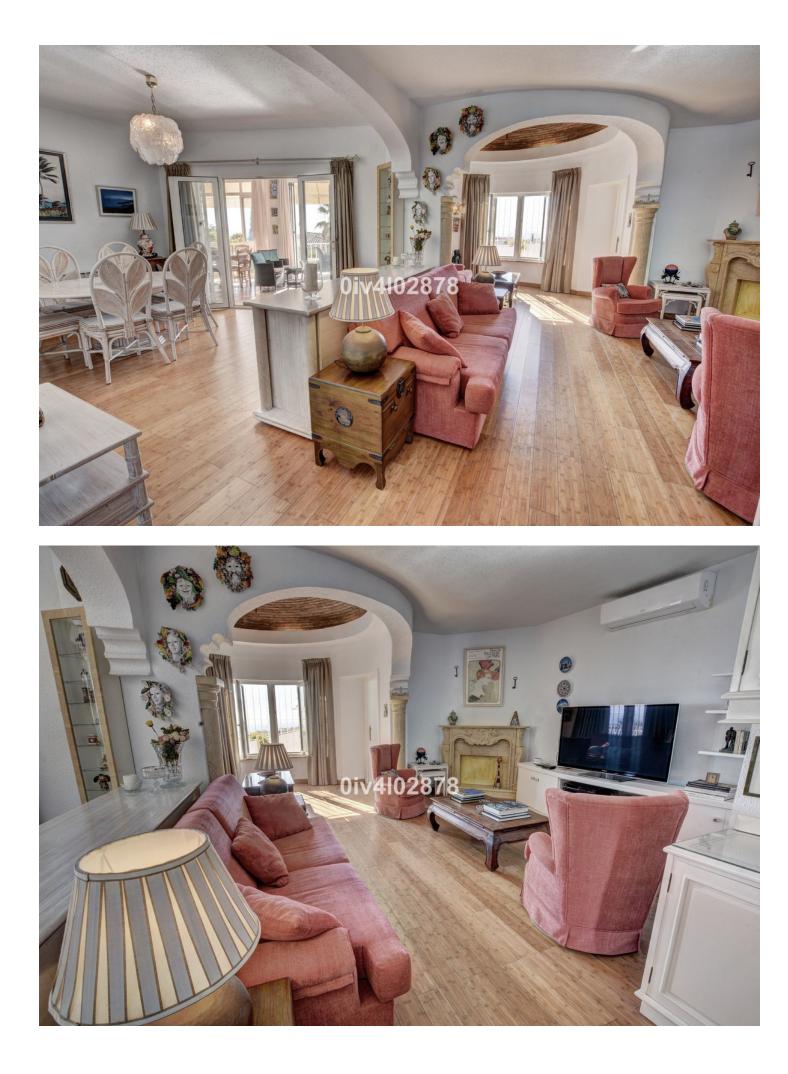

## Benalmadena House IBI: 1,571 EUR / year Rubbish: 275 EUR / year

3

This superb one level villa benefits from having breathtaking panoramic sea views and is situated in a sought after urbanistation which is close to amenities and the train station. All rooms are very spacious and luminescent. The plot itself benefits from being completely useable with established garden and pool. The house also benefits from garage, storeroom and a cooled wine cellar. Lounge/diner, conservatory, independent kitchen and four double bedrooms, all with ensuite bathrooms distributed on one level with no steps. Location is walking distance to all amenities and Arroyo town centre with good access to public transport and motorway. Viewings highly recommended!! DEED: Total Built Area 144,00m2, and plot 812m2, Year of Build: 1982, Aprox fees IBI :1570,11[] per year - Basura 275,49[] per year - Community 0[] per month (No community) CEE:Energy Consumption Rating E (146,90 kWh/m2/year) CO2 Emissions Rating E (30,20 kgCO2/m2/year). The stated data is merely informative and has no contractual value. These details may be subject to errors, price changes, omissions, availability and/or withdrawal from the market without prior notice. The indicated price does not include the expenses inherent to the purchase of real estate according to current laws (ITP or VAT, notary expenses, registry expenses, conveyancing etc)