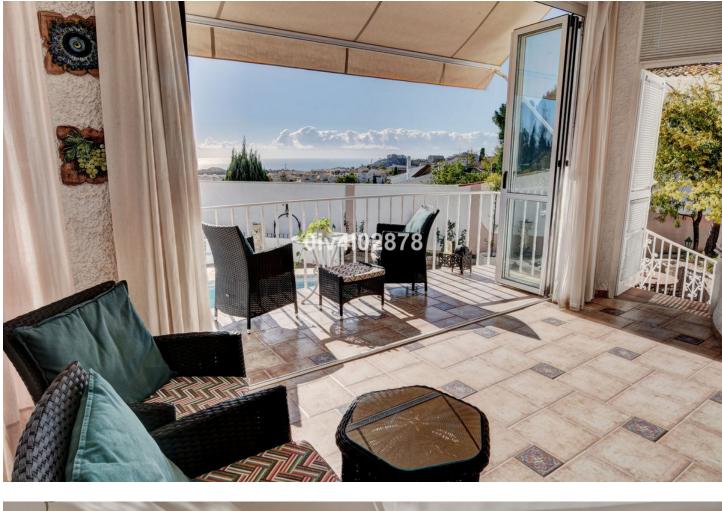

## Benalmadena House IBI: 1,571 EUR / year Rubbish: 275 EUR / year

3

This superb one level villa benefits from having breathtaking panoramic sea views and is situated in a sought after urbanistation which is close to amenities and the train station. All rooms are very spacious and luminescent. The plot itself benefits from being completely useable with established garden and pool. The house also benefits from garage, storeroom and a cooled wine cellar. Lounge/diner, conservatory, independent kitchen and four double bedrooms, all with ensuite bathrooms distributed on one level with no steps. Location is walking distance to all amenities and Arroyo town centre with good access to public transport and motorway. Viewings highly recommended!! DEED: Total Built Area 144,00m2, and plot 812m2, Year of Build: 1982, Aprox fees IBI :1570,11[] per year - Basura 275,49[] per year - Community 0[] per month (No community) CEE:Energy Consumption Rating E (146,90 kWh/m2/year) CO2 Emissions Rating E (30,20 kgCO2/m2/year). The stated data is merely informative and has no contractual value. These details may be subject to errors, price changes, omissions, availability and/or withdrawal from the market without prior notice. The indicated price does not include the expenses inherent to the purchase of real estate according to current laws (ITP or VAT, notary expenses, registry expenses, conveyancing etc)

## Setting

Close To Shops Close To Town Close To Schools Urbanisation Views

Δ

Sea Mountain Panoramic Pool

Category Resale Orientation South

Features Fitted Wardrobes Near Transport Satellite TV Storage Room Ensuite Bathroom Pool YPrivate