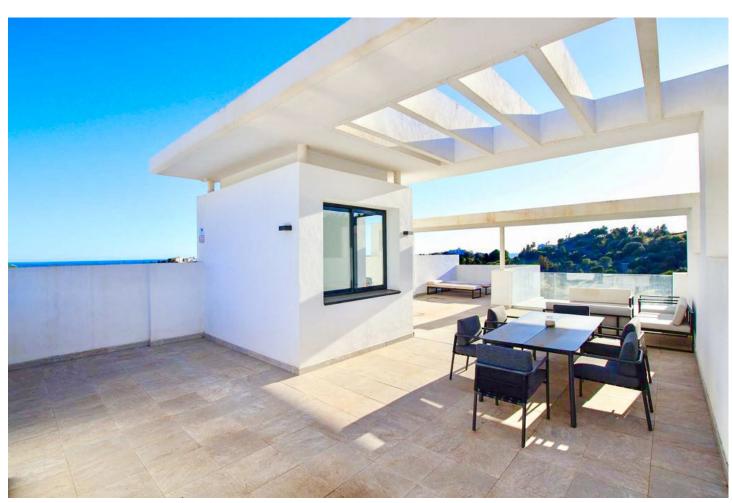

## Sales - Apartment - Benahavís 850.000€

Benahavís Apartment

2

2

120 m2

Indulge in the epitome of sophistication with our latest offering – a Duplex Penthouse for sale in the exclusive Atalaya Hills urbanization, Benahavis. This luxurious residence, boasting 120m2 of meticulously designed interiors and an expansive 125m2 terrace, creates an extraordinary living experience totaling 245m2. This haven of elegance is nestled within Atalaya Hills, a paradisiacal setting where tranquility meets opulence. The community offers a wealth of amenities, including a swimming pool, parking, 24-hour security, sprawling gardens, a bar, and a fitness and spa area, ensuring a lifestyle of utmost convenience and leisure. With 2 bedrooms and 2 bathrooms, this Duplex Penthouse is a testament to refined living. Each space is thoughtfully curated, blending modern design with comfort seamlessly. The panoramic terrace becomes an extension of your living space, providing awe-inspiring views of the surroundings. Step into a world of beauty, where every detail is a testament to luxury and exclusivity. This Duplex Penthouse is not just a home; it's an embodiment of a sophisticated lifestyle. Contact our real estate experts today to make this unparalleled residence yours.