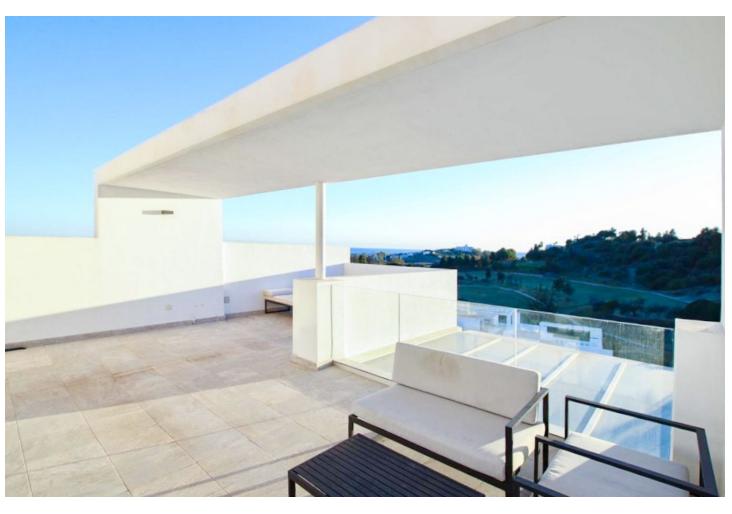

## Sales - Apartment - Benahavís 850.000€

Benahavís Apartment

2

2

120 m2

Indulge in the epitome of sophistication with our latest offering – a Duplex Penthouse for sale in the exclusive Atalaya Hills urbanization, Benahavis. This luxurious residence, boasting 120m2 of meticulously designed interiors and an expansive 125m2 terrace, creates an extraordinary living experience totaling 245m2. This haven of elegance is nestled within Atalaya Hills, a paradisiacal setting where tranquility meets opulence. The community offers a wealth of amenities, including a swimming pool, parking, 24-hour security, sprawling gardens, a bar, and a fitness and spa area, ensuring a lifestyle of utmost convenience and leisure. With 2 bedrooms and 2 bathrooms, this Duplex Penthouse is a testament to refined living. Each space is thoughtfully curated, blending modern design with comfort seamlessly. The panoramic terrace becomes an extension of your living space, providing awe-inspiring views of the surroundings. Step into a world of beauty, where every detail is a testament to luxury and exclusivity. This Duplex Penthouse is not just a home; it's an embodiment of a sophisticated lifestyle. Contact our real estate experts today to make this unparalleled residence yours.