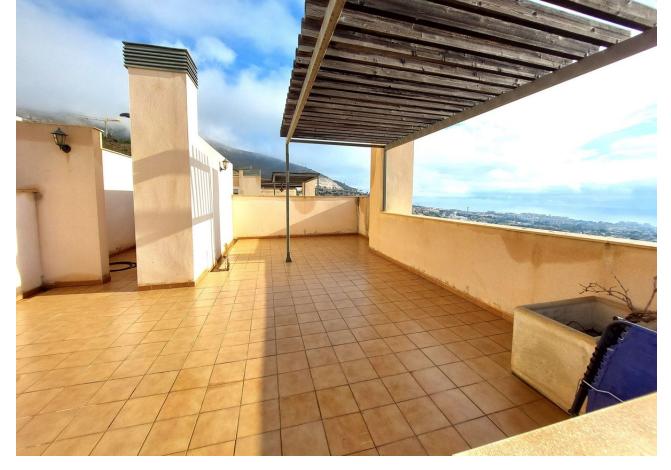

## Sales - Apartment - Benalmadena **414.000**€

Benalmadena Apartment

Community: 1,392 EUR / year IBI: 900 EUR / year Rubbish: 83 EUR / year

2

2

200 m<sup>2</sup>

Great penthouse that stands out for its incredible panoramic views. It has an entrance hall, an independent and fully equipped kitchen, two bedrooms with built-in wardrobes and two bathrooms, one of them en suite. In addition, it has a very bright living-dining room that gives direct access to a 39m2 terrace, ideal for relaxing and enjoying the sun all year round. The penthouse also has a 60m2 solarium on the second floor, which offers various possibilities for use. All rooms are exterior, which guarantees natural light at all times. The property is located in a large private area, with large common areas for walking, two swimming pools and a children's area. In addition, the area is quiet and with quick access to all the necessary services. Two underground parking spaces and a storage room are included in the price. Do not miss this opportunity and contact us to arrange a visit and/or request more information. We inform you that the professional fees of our agency are already included in the sale price, so you do not have to pay any type of management or real estate advice expenses. In compliance with Decree of the Government of Andalusia 218/2005 of October 11, it is reported that notary fees, registration fees, ITP and other expenses inherent to the sale are not included in the price. The information provided is indicative, non-binding and has no contractual value. Said information may have undergone modifications that have not yet been incorporated. We suggest that you contact us to obtain the most recent information and/or confirm the information presented here.