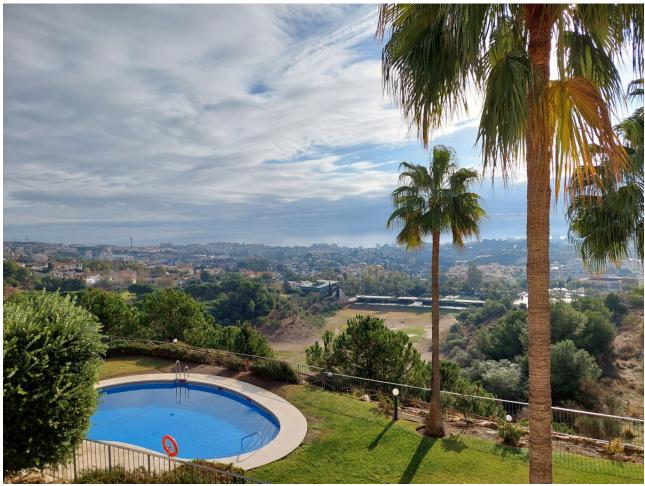

## Sales - Apartment - Benalmadena **414.000**€

Benalmadena Apartment

Community: 1,392 EUR / year IBI: 900 EUR / year Rubbish: 83 EUR / year

2

2

200 m<sup>2</sup>

Great penthouse that stands out for its incredible panoramic views. It has an entrance hall, an independent and fully equipped kitchen, two bedrooms with built-in wardrobes and two bathrooms, one of them en suite. In addition, it has a very bright living-dining room that gives direct access to a 39m2 terrace, ideal for relaxing and enjoying the sun all year round. The penthouse also has a 60m2 solarium on the second floor, which offers various possibilities for use. All rooms are exterior, which guarantees natural light at all times. The property is located in a large private area, with large common areas for walking, two swimming pools and a children's area. In addition, the area is quiet and with quick access to all the necessary services. Two underground parking spaces and a storage room are included in the price. Do not miss this opportunity and contact us to arrange a visit and/or request more information. We inform you that the professional fees of our agency are already included in the sale price, so you do not have to pay any type of management or real estate advice expenses. In compliance with Decree of the Government of Andalusia 218/2005 of October 11, it is reported that notary fees, registration fees, ITP and other expenses inherent to the sale are not included in the price. The information provided is indicative, non-binding and has no contractual value. Said information may have undergone modifications that have not yet been incorporated. We suggest that you contact us to obtain the most recent information and/or confirm the information presented here.