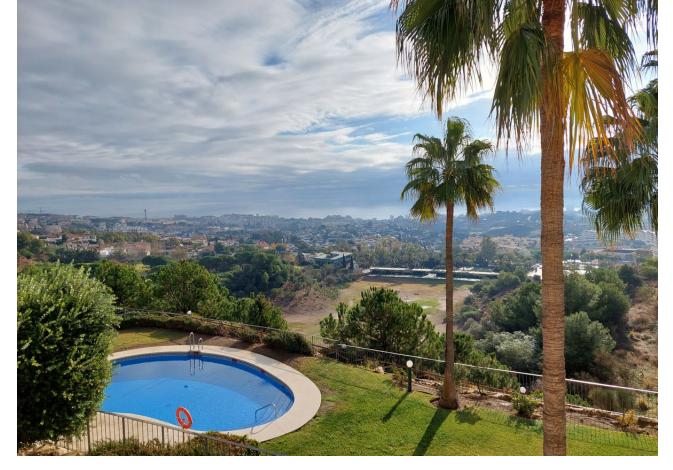

## Sales - Apartment - Benalmadena **414.000**€

Benalmadena Apartment

Community: 1,392 EUR / year IBI: 900 EUR / year Rubbish: 83 EUR / year

2

2

200 m<sup>2</sup>

Great penthouse that stands out for its incredible panoramic views. It has an entrance hall, an independent and fully equipped kitchen, two bedrooms with built-in wardrobes and two bathrooms, one of them en suite. In addition, it has a very bright living-dining room that gives direct access to a 39m2 terrace, ideal for relaxing and enjoying the sun all year round. The penthouse also has a 60m2 solarium on the second floor, which offers various possibilities for use. All rooms are exterior, which guarantees natural light at all times. The property is located in a large private area, with large common areas for walking, two swimming pools and a children's area. In addition, the area is quiet and with quick access to all the necessary services. Two underground parking spaces and a storage room are included in the price. Do not miss this opportunity and contact us to arrange a visit and/or request more information. We inform you that the professional fees of our agency are already included in the sale price, so you do not have to pay any type of management or real estate advice expenses. In compliance with Decree of the Government of Andalusia 218/2005 of October 11, it is reported that notary fees, registration fees, ITP and other expenses inherent to the sale are not included in the price. The information provided is indicative, non-binding and has no contractual value. Said information may have undergone modifications that have not yet been incorporated. We suggest that you contact us to obtain the most recent information and/or confirm the information presented here.