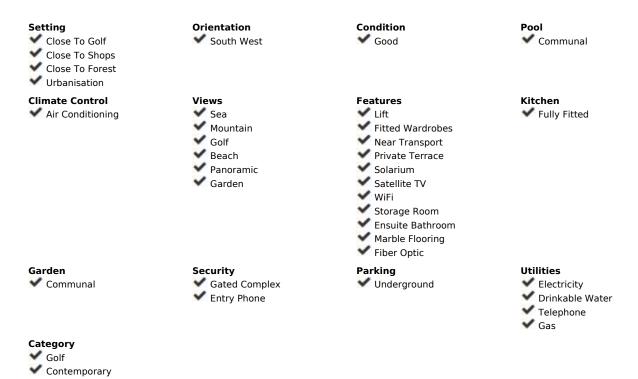

## Sales - Apartment - Benalmadena **414.000**€

Benalmadena Apartment

Community: 1,392 EUR / year IBI: 900 EUR / year Rubbish: 83 EUR / year

2

2

200 m<sup>2</sup>

Great penthouse that stands out for its incredible panoramic views. It has an entrance hall, an independent and fully equipped kitchen, two bedrooms with built-in wardrobes and two bathrooms, one of them en suite. In addition, it has a very bright living-dining room that gives direct access to a 39m2 terrace, ideal for relaxing and enjoying the sun all year round. The penthouse also has a 60m2 solarium on the second floor, which offers various possibilities for use. All rooms are exterior, which guarantees natural light at all times. The property is located in a large private area, with large common areas for walking, two swimming pools and a children's area. In addition, the area is quiet and with quick access to all the necessary services. Two underground parking spaces and a storage room are included in the price. Do not miss this opportunity and contact us to arrange a visit and/or request more information. We inform you that the professional fees of our agency are already included in the sale price, so you do not have to pay any type of management or real estate advice expenses. In compliance with Decree of the Government of Andalusia 218/2005 of October 11, it is reported that notary fees, registration fees, ITP and other expenses inherent to the sale are not included in the price. The information provided is indicative, non-binding and has no contractual value. Said information may have undergone modifications that have not yet been incorporated. We suggest that you contact us to obtain the most recent information and/or confirm the information presented here.