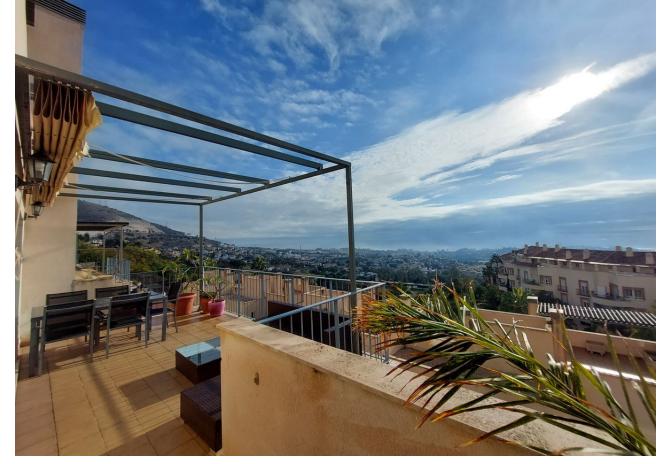

## Sales - Apartment - Benalmadena **414.000**€

Benalmadena Apartment

Community: 1,392 EUR / year IBI: 900 EUR / year Rubbish: 83 EUR / year

2

2

200 m<sup>2</sup>

Great penthouse that stands out for its incredible panoramic views. It has an entrance hall, an independent and fully equipped kitchen, two bedrooms with built-in wardrobes and two bathrooms, one of them en suite. In addition, it has a very bright living-dining room that gives direct access to a 39m2 terrace, ideal for relaxing and enjoying the sun all year round. The penthouse also has a 60m2 solarium on the second floor, which offers various possibilities for use. All rooms are exterior, which guarantees natural light at all times. The property is located in a large private area, with large common areas for walking, two swimming pools and a children's area. In addition, the area is quiet and with quick access to all the necessary services. Two underground parking spaces and a storage room are included in the price. Do not miss this opportunity and contact us to arrange a visit and/or request more information. We inform you that the professional fees of our agency are already included in the sale price, so you do not have to pay any type of management or real estate advice expenses. In compliance with Decree of the Government of Andalusia 218/2005 of October 11, it is reported that notary fees, registration fees, ITP and other expenses inherent to the sale are not included in the price. The information provided is indicative, non-binding and has no contractual value. Said information may have undergone modifications that have not yet been incorporated. We suggest that you contact us to obtain the most recent information and/or confirm the information presented here.