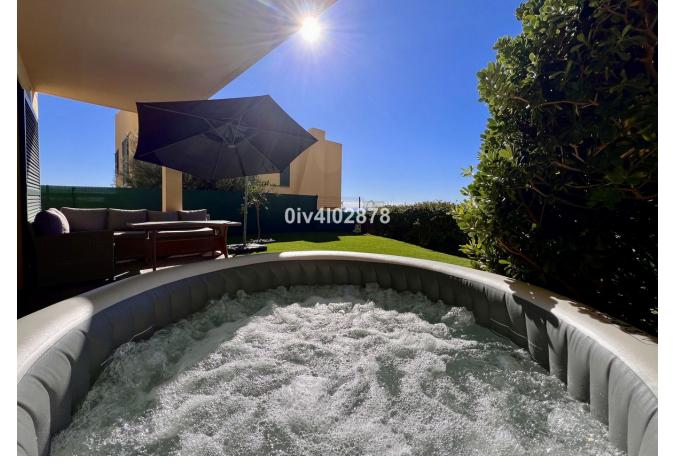

## Sales - House - Benalmadena 515.000€

Benalmadena House

Community: 2,400 EUR / year

4

3

150 m<sup>2</sup>

72 m2

Beautiful corner townhouse in the best area of Higuerón. The property has 2 levels and consists of 4 bedrooms, 2 full bathrooms and a toilet. The rooms are spacious and bright, all have a built-in wardrobe. It has a spacious living room with fireplace and dining room that access a covered terrace and private garden with views of the bay of Fuengirola. Large kitchen with separate laundry room. It has air conditioning in all rooms and a private parking space at the door of the house. It has a community pool. The house is located in the upper part of Higuerón, very close to the security checkpoint and very close to the commercial area with supermarkets, pharmacy, dry cleaners, several restaurants, tobacco shop and dentist. It is a very safe luxury urbanization with free transportation that takes you to the beach, train stop, shopping area, etc. The Hilton Higuerón hotel is nearby and within walking distance. This hotel is very famous for its exclusive gym and spa, it also has paddle tennis and volleyball courts, and it also has a Michelin-starred restaurant and another daily restaurant. The connection to the highway is very convenient and fast, Malaga Airport is 15 minutes away.