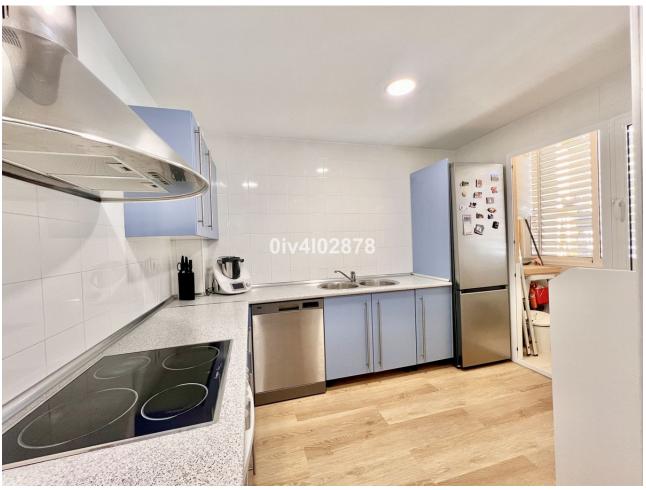

## Sales - House - Benalmadena 515.000€

Benalmadena House

Community: 2,400 EUR / year

4

3

150 m<sup>2</sup>

72 m2

Beautiful corner townhouse in the best area of Higuerón. The property has 2 levels and consists of 4 bedrooms, 2 full bathrooms and a toilet. The rooms are spacious and bright, all have a built-in wardrobe. It has a spacious living room with fireplace and dining room that access a covered terrace and private garden with views of the bay of Fuengirola. Large kitchen with separate laundry room. It has air conditioning in all rooms and a private parking space at the door of the house. It has a community pool. The house is located in the upper part of Higuerón, very close to the security checkpoint and very close to the commercial area with supermarkets, pharmacy, dry cleaners, several restaurants, tobacco shop and dentist. It is a very safe luxury urbanization with free transportation that takes you to the beach, train stop, shopping area, etc. The Hilton Higuerón hotel is nearby and within walking distance. This hotel is very famous for its exclusive gym and spa, it also has paddle tennis and volleyball courts, and it also has a Michelin-starred restaurant and another daily restaurant. The connection to the highway is very convenient and fast, Malaga Airport is 15 minutes away.