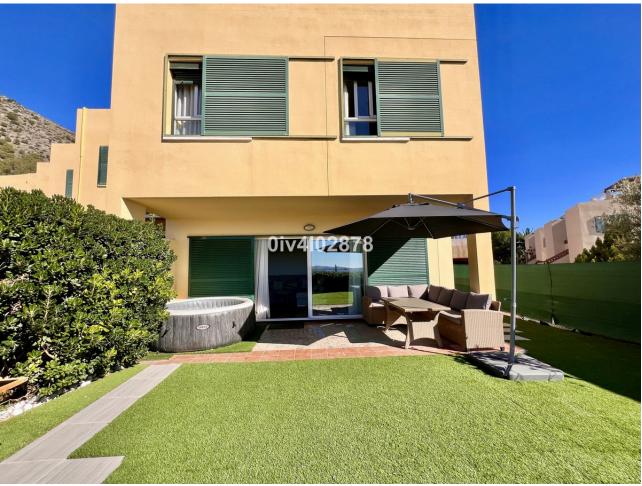

## Sales - House - Benalmadena 515.000€

Benalmadena House

Community: 2,400 EUR / year

4

3

150 m<sup>2</sup>

72 m2

Beautiful corner townhouse in the best area of Higuerón. The property has 2 levels and consists of 4 bedrooms, 2 full bathrooms and a toilet. The rooms are spacious and bright, all have a built-in wardrobe. It has a spacious living room with fireplace and dining room that access a covered terrace and private garden with views of the bay of Fuengirola. Large kitchen with separate laundry room. It has air conditioning in all rooms and a private parking space at the door of the house. It has a community pool. The house is located in the upper part of Higuerón, very close to the security checkpoint and very close to the commercial area with supermarkets, pharmacy, dry cleaners, several restaurants, tobacco shop and dentist. It is a very safe luxury urbanization with free transportation that takes you to the beach, train stop, shopping area, etc. The Hilton Higuerón hotel is nearby and within walking distance. This hotel is very famous for its exclusive gym and spa, it also has paddle tennis and volleyball courts, and it also has a Michelin-starred restaurant and another daily restaurant. The connection to the highway is very convenient and fast, Malaga Airport is 15 minutes away.