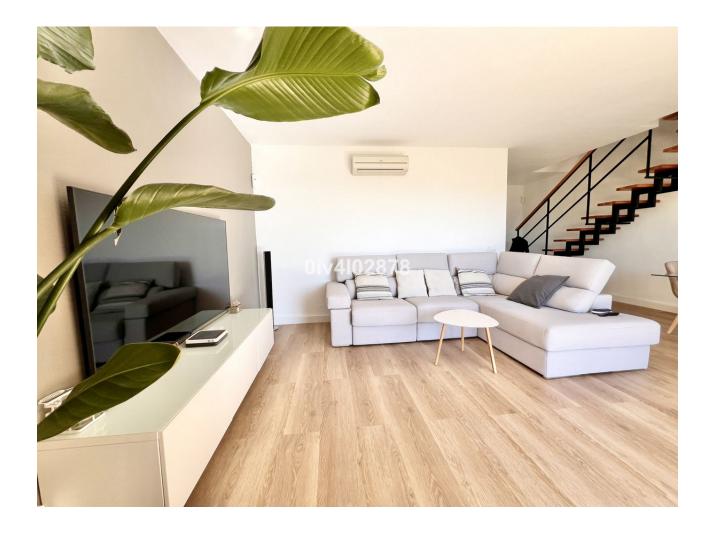

## Sales - House - Benalmadena 515.000€

Benalmadena House

Community: 2,400 EUR / year

4

3

150 m<sup>2</sup>

72 m2

Beautiful corner townhouse in the best area of Higuerón. The property has 2 levels and consists of 4 bedrooms, 2 full bathrooms and a toilet. The rooms are spacious and bright, all have a built-in wardrobe. It has a spacious living room with fireplace and dining room that access a covered terrace and private garden with views of the bay of Fuengirola. Large kitchen with separate laundry room. It has air conditioning in all rooms and a private parking space at the door of the house. It has a community pool. The house is located in the upper part of Higuerón, very close to the security checkpoint and very close to the commercial area with supermarkets, pharmacy, dry cleaners, several restaurants, tobacco shop and dentist. It is a very safe luxury urbanization with free transportation that takes you to the beach, train stop, shopping area, etc. The Hilton Higuerón hotel is nearby and within walking distance. This hotel is very famous for its exclusive gym and spa, it also has paddle tennis and volleyball courts, and it also has a Michelin-starred restaurant and another daily restaurant. The connection to the highway is very convenient and fast, Malaga Airport is 15 minutes away.