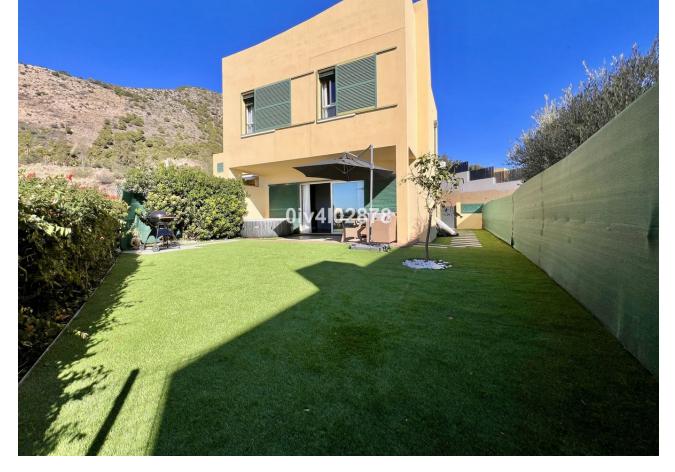

## Sales - House - Benalmadena 515.000€

Benalmadena House

Community: 2,400 EUR / year

4

3

150 m<sup>2</sup>

72 m2

Beautiful corner townhouse in the best area of Higuerón. The property has 2 levels and consists of 4 bedrooms, 2 full bathrooms and a toilet. The rooms are spacious and bright, all have a built-in wardrobe. It has a spacious living room with fireplace and dining room that access a covered terrace and private garden with views of the bay of Fuengirola. Large kitchen with separate laundry room. It has air conditioning in all rooms and a private parking space at the door of the house. It has a community pool. The house is located in the upper part of Higuerón, very close to the security checkpoint and very close to the commercial area with supermarkets, pharmacy, dry cleaners, several restaurants, tobacco shop and dentist. It is a very safe luxury urbanization with free transportation that takes you to the beach, train stop, shopping area, etc. The Hilton Higuerón hotel is nearby and within walking distance. This hotel is very famous for its exclusive gym and spa, it also has paddle tennis and volleyball courts, and it also has a Michelin-starred restaurant and another daily restaurant. The connection to the highway is very convenient and fast, Malaga Airport is 15 minutes away.