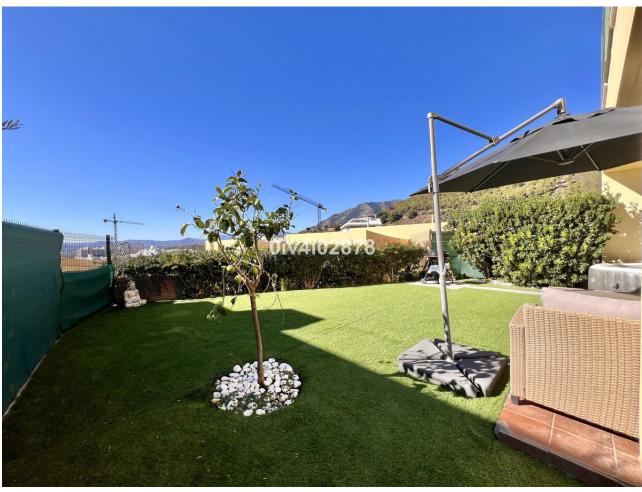

## Sales - House - Benalmadena 515.000€

Benalmadena House

Community: 2,400 EUR / year

4

3

150 m<sup>2</sup>

72 m2

Beautiful corner townhouse in the best area of Higuerón. The property has 2 levels and consists of 4 bedrooms, 2 full bathrooms and a toilet. The rooms are spacious and bright, all have a built-in wardrobe. It has a spacious living room with fireplace and dining room that access a covered terrace and private garden with views of the bay of Fuengirola. Large kitchen with separate laundry room. It has air conditioning in all rooms and a private parking space at the door of the house. It has a community pool. The house is located in the upper part of Higuerón, very close to the security checkpoint and very close to the commercial area with supermarkets, pharmacy, dry cleaners, several restaurants, tobacco shop and dentist. It is a very safe luxury urbanization with free transportation that takes you to the beach, train stop, shopping area, etc. The Hilton Higuerón hotel is nearby and within walking distance. This hotel is very famous for its exclusive gym and spa, it also has paddle tennis and volleyball courts, and it also has a Michelin-starred restaurant and another daily restaurant. The connection to the highway is very convenient and fast, Malaga Airport is 15 minutes away.