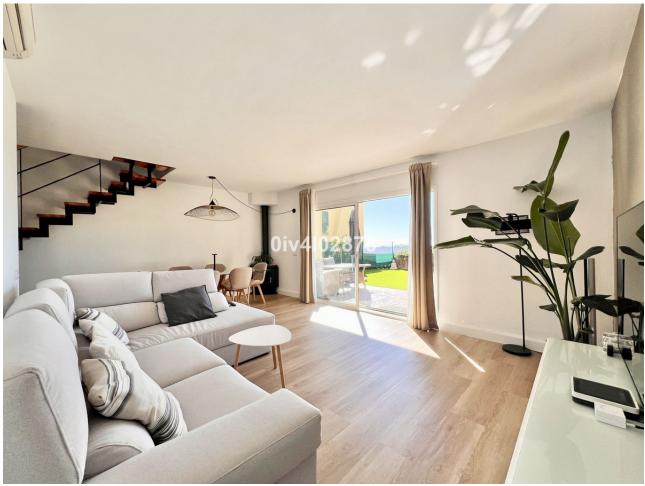

## Sales - House - Benalmadena 515.000€

Benalmadena House

Community: 2,400 EUR / year

4

3

150 m<sup>2</sup>

72 m2

Beautiful corner townhouse in the best area of Higuerón. The property has 2 levels and consists of 4 bedrooms, 2 full bathrooms and a toilet. The rooms are spacious and bright, all have a built-in wardrobe. It has a spacious living room with fireplace and dining room that access a covered terrace and private garden with views of the bay of Fuengirola. Large kitchen with separate laundry room. It has air conditioning in all rooms and a private parking space at the door of the house. It has a community pool. The house is located in the upper part of Higuerón, very close to the security checkpoint and very close to the commercial area with supermarkets, pharmacy, dry cleaners, several restaurants, tobacco shop and dentist. It is a very safe luxury urbanization with free transportation that takes you to the beach, train stop, shopping area, etc. The Hilton Higuerón hotel is nearby and within walking distance. This hotel is very famous for its exclusive gym and spa, it also has paddle tennis and volleyball courts, and it also has a Michelin-starred restaurant and another daily restaurant. The connection to the highway is very convenient and fast, Malaga Airport is 15 minutes away.