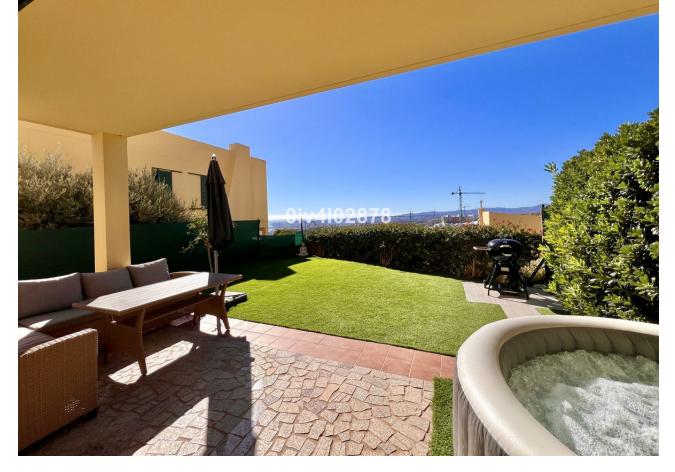

## Sales - House - Benalmadena 515.000€

Benalmadena House

Community: 2,400 EUR / year

4

3

150 m<sup>2</sup>

72 m2

Beautiful corner townhouse in the best area of Higuerón. The property has 2 levels and consists of 4 bedrooms, 2 full bathrooms and a toilet. The rooms are spacious and bright, all have a built-in wardrobe. It has a spacious living room with fireplace and dining room that access a covered terrace and private garden with views of the bay of Fuengirola. Large kitchen with separate laundry room. It has air conditioning in all rooms and a private parking space at the door of the house. It has a community pool. The house is located in the upper part of Higuerón, very close to the security checkpoint and very close to the commercial area with supermarkets, pharmacy, dry cleaners, several restaurants, tobacco shop and dentist. It is a very safe luxury urbanization with free transportation that takes you to the beach, train stop, shopping area, etc. The Hilton Higuerón hotel is nearby and within walking distance. This hotel is very famous for its exclusive gym and spa, it also has paddle tennis and volleyball courts, and it also has a Michelin-starred restaurant and another daily restaurant. The connection to the highway is very convenient and fast, Malaga Airport is 15 minutes away.