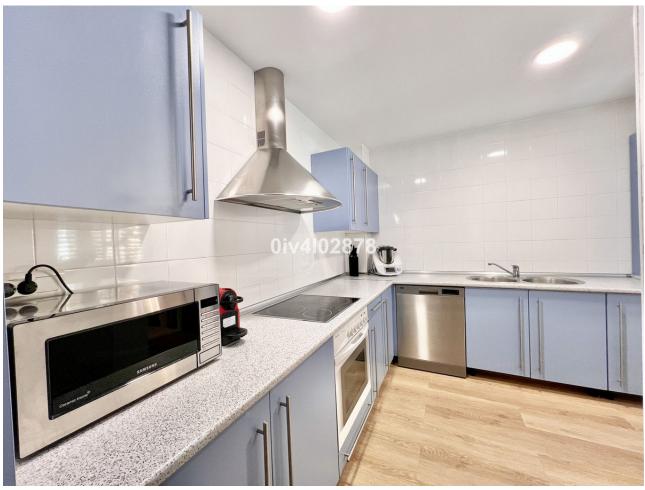

## Sales - House - Benalmadena 515.000€

Benalmadena House

Community: 2,400 EUR / year

4

3

150 m<sup>2</sup>

72 m2

Beautiful corner townhouse in the best area of Higuerón. The property has 2 levels and consists of 4 bedrooms, 2 full bathrooms and a toilet. The rooms are spacious and bright, all have a built-in wardrobe. It has a spacious living room with fireplace and dining room that access a covered terrace and private garden with views of the bay of Fuengirola. Large kitchen with separate laundry room. It has air conditioning in all rooms and a private parking space at the door of the house. It has a community pool. The house is located in the upper part of Higuerón, very close to the security checkpoint and very close to the commercial area with supermarkets, pharmacy, dry cleaners, several restaurants, tobacco shop and dentist. It is a very safe luxury urbanization with free transportation that takes you to the beach, train stop, shopping area, etc. The Hilton Higuerón hotel is nearby and within walking distance. This hotel is very famous for its exclusive gym and spa, it also has paddle tennis and volleyball courts, and it also has a Michelin-starred restaurant and another daily restaurant. The connection to the highway is very convenient and fast, Malaga Airport is 15 minutes away.