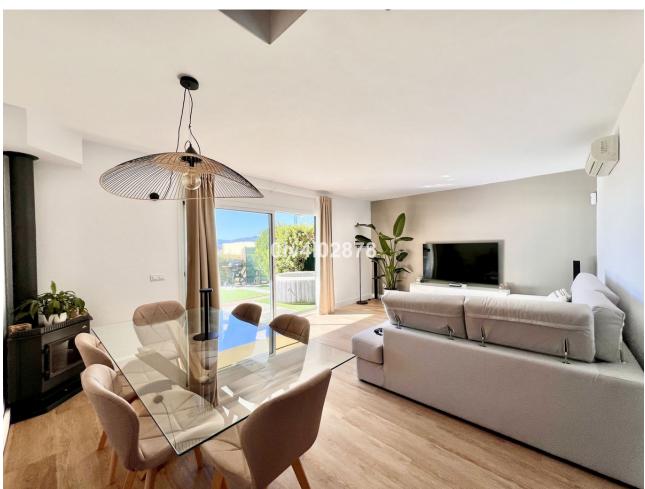

## Sales - House - Benalmadena 515.000€

Benalmadena House

Community: 2,400 EUR / year

4

3

150 m<sup>2</sup>

72 m2

Beautiful corner townhouse in the best area of Higuerón. The property has 2 levels and consists of 4 bedrooms, 2 full bathrooms and a toilet. The rooms are spacious and bright, all have a built-in wardrobe. It has a spacious living room with fireplace and dining room that access a covered terrace and private garden with views of the bay of Fuengirola. Large kitchen with separate laundry room. It has air conditioning in all rooms and a private parking space at the door of the house. It has a community pool. The house is located in the upper part of Higuerón, very close to the security checkpoint and very close to the commercial area with supermarkets, pharmacy, dry cleaners, several restaurants, tobacco shop and dentist. It is a very safe luxury urbanization with free transportation that takes you to the beach, train stop, shopping area, etc. The Hilton Higuerón hotel is nearby and within walking distance. This hotel is very famous for its exclusive gym and spa, it also has paddle tennis and volleyball courts, and it also has a Michelin-starred restaurant and another daily restaurant. The connection to the highway is very convenient and fast, Malaga Airport is 15 minutes away.