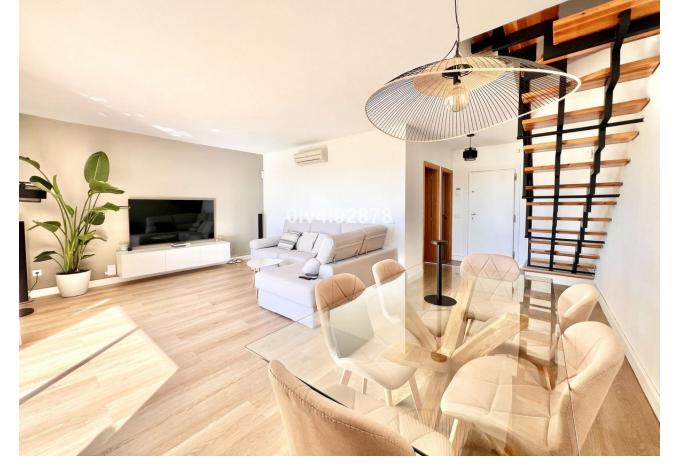

## Sales - House - Benalmadena 515.000€

Benalmadena House

Community: 2,400 EUR / year

4

3

150 m<sup>2</sup>

72 m2

Beautiful corner townhouse in the best area of Higuerón. The property has 2 levels and consists of 4 bedrooms, 2 full bathrooms and a toilet. The rooms are spacious and bright, all have a built-in wardrobe. It has a spacious living room with fireplace and dining room that access a covered terrace and private garden with views of the bay of Fuengirola. Large kitchen with separate laundry room. It has air conditioning in all rooms and a private parking space at the door of the house. It has a community pool. The house is located in the upper part of Higuerón, very close to the security checkpoint and very close to the commercial area with supermarkets, pharmacy, dry cleaners, several restaurants, tobacco shop and dentist. It is a very safe luxury urbanization with free transportation that takes you to the beach, train stop, shopping area, etc. The Hilton Higuerón hotel is nearby and within walking distance. This hotel is very famous for its exclusive gym and spa, it also has paddle tennis and volleyball courts, and it also has a Michelin-starred restaurant and another daily restaurant. The connection to the highway is very convenient and fast, Malaga Airport is 15 minutes away.