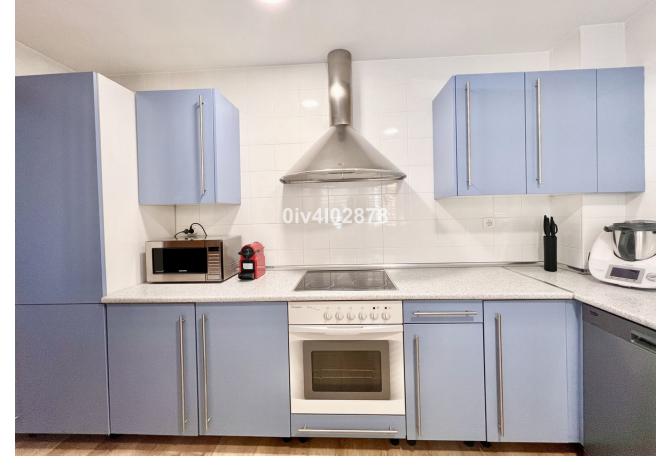

## Sales - House - Benalmadena 515.000€

Benalmadena House

Community: 2,400 EUR / year

4

3

150 m<sup>2</sup>

72 m2

Beautiful corner townhouse in the best area of Higuerón. The property has 2 levels and consists of 4 bedrooms, 2 full bathrooms and a toilet. The rooms are spacious and bright, all have a built-in wardrobe. It has a spacious living room with fireplace and dining room that access a covered terrace and private garden with views of the bay of Fuengirola. Large kitchen with separate laundry room. It has air conditioning in all rooms and a private parking space at the door of the house. It has a community pool. The house is located in the upper part of Higuerón, very close to the security checkpoint and very close to the commercial area with supermarkets, pharmacy, dry cleaners, several restaurants, tobacco shop and dentist. It is a very safe luxury urbanization with free transportation that takes you to the beach, train stop, shopping area, etc. The Hilton Higuerón hotel is nearby and within walking distance. This hotel is very famous for its exclusive gym and spa, it also has paddle tennis and volleyball courts, and it also has a Michelin-starred restaurant and another daily restaurant. The connection to the highway is very convenient and fast, Malaga Airport is 15 minutes away.