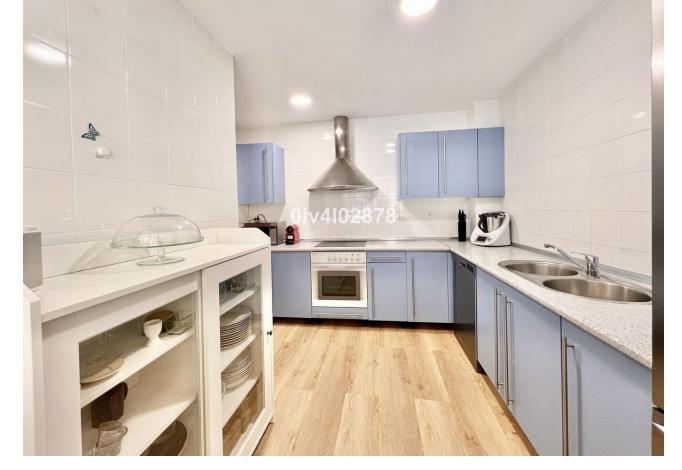

## Sales - House - Benalmadena 515.000€

Benalmadena House

Community: 2,400 EUR / year

4

3

150 m<sup>2</sup>

72 m2

Beautiful corner townhouse in the best area of Higuerón. The property has 2 levels and consists of 4 bedrooms, 2 full bathrooms and a toilet. The rooms are spacious and bright, all have a built-in wardrobe. It has a spacious living room with fireplace and dining room that access a covered terrace and private garden with views of the bay of Fuengirola. Large kitchen with separate laundry room. It has air conditioning in all rooms and a private parking space at the door of the house. It has a community pool. The house is located in the upper part of Higuerón, very close to the security checkpoint and very close to the commercial area with supermarkets, pharmacy, dry cleaners, several restaurants, tobacco shop and dentist. It is a very safe luxury urbanization with free transportation that takes you to the beach, train stop, shopping area, etc. The Hilton Higuerón hotel is nearby and within walking distance. This hotel is very famous for its exclusive gym and spa, it also has paddle tennis and volleyball courts, and it also has a Michelin-starred restaurant and another daily restaurant. The connection to the highway is very convenient and fast, Malaga Airport is 15 minutes away.