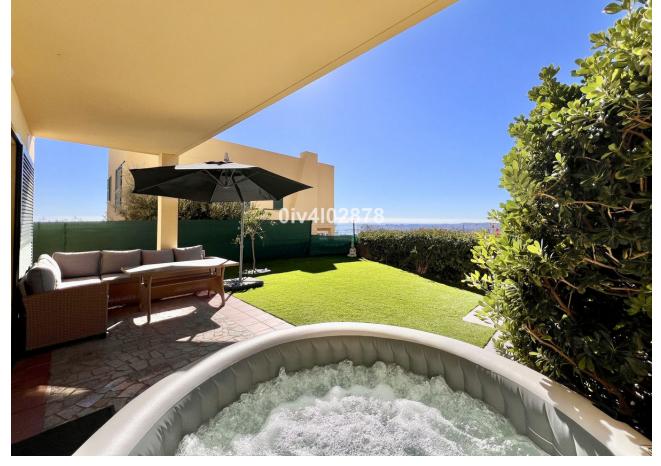

## Sales - House - Benalmadena 515.000€

Benalmadena House

Community: 2,400 EUR / year

4

3

150 m<sup>2</sup>

72 m2

Beautiful corner townhouse in the best area of Higuerón. The property has 2 levels and consists of 4 bedrooms, 2 full bathrooms and a toilet. The rooms are spacious and bright, all have a built-in wardrobe. It has a spacious living room with fireplace and dining room that access a covered terrace and private garden with views of the bay of Fuengirola. Large kitchen with separate laundry room. It has air conditioning in all rooms and a private parking space at the door of the house. It has a community pool. The house is located in the upper part of Higuerón, very close to the security checkpoint and very close to the commercial area with supermarkets, pharmacy, dry cleaners, several restaurants, tobacco shop and dentist. It is a very safe luxury urbanization with free transportation that takes you to the beach, train stop, shopping area, etc. The Hilton Higuerón hotel is nearby and within walking distance. This hotel is very famous for its exclusive gym and spa, it also has paddle tennis and volleyball courts, and it also has a Michelin-starred restaurant and another daily restaurant. The connection to the highway is very convenient and fast, Malaga Airport is 15 minutes away.