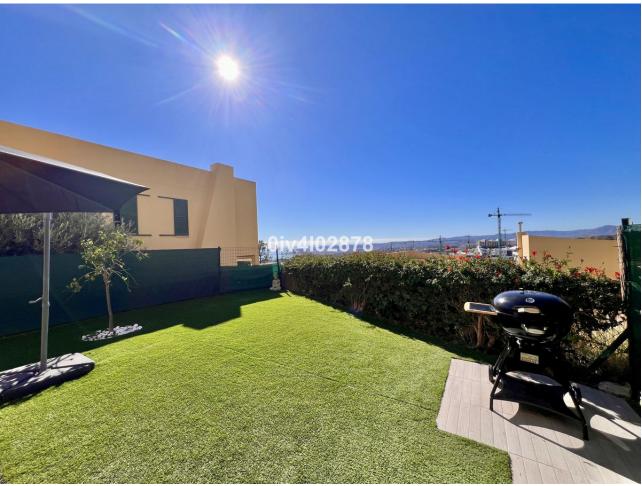

## Sales - House - Benalmadena 515.000€

Benalmadena House

Community: 2,400 EUR / year

4

3

150 m<sup>2</sup>

72 m2

Beautiful corner townhouse in the best area of Higuerón. The property has 2 levels and consists of 4 bedrooms, 2 full bathrooms and a toilet. The rooms are spacious and bright, all have a built-in wardrobe. It has a spacious living room with fireplace and dining room that access a covered terrace and private garden with views of the bay of Fuengirola. Large kitchen with separate laundry room. It has air conditioning in all rooms and a private parking space at the door of the house. It has a community pool. The house is located in the upper part of Higuerón, very close to the security checkpoint and very close to the commercial area with supermarkets, pharmacy, dry cleaners, several restaurants, tobacco shop and dentist. It is a very safe luxury urbanization with free transportation that takes you to the beach, train stop, shopping area, etc. The Hilton Higuerón hotel is nearby and within walking distance. This hotel is very famous for its exclusive gym and spa, it also has paddle tennis and volleyball courts, and it also has a Michelin-starred restaurant and another daily restaurant. The connection to the highway is very convenient and fast, Malaga Airport is 15 minutes away.