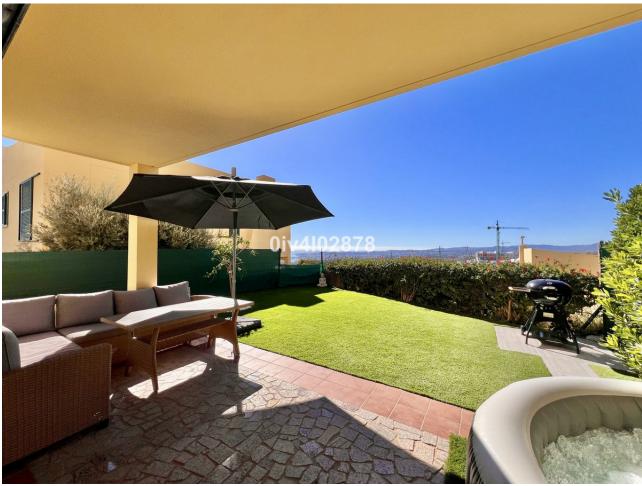

## Sales - House - Benalmadena 515.000€

Benalmadena House

Community: 2,400 EUR / year

4

3

150 m<sup>2</sup>

72 m2

Beautiful corner townhouse in the best area of Higuerón. The property has 2 levels and consists of 4 bedrooms, 2 full bathrooms and a toilet. The rooms are spacious and bright, all have a built-in wardrobe. It has a spacious living room with fireplace and dining room that access a covered terrace and private garden with views of the bay of Fuengirola. Large kitchen with separate laundry room. It has air conditioning in all rooms and a private parking space at the door of the house. It has a community pool. The house is located in the upper part of Higuerón, very close to the security checkpoint and very close to the commercial area with supermarkets, pharmacy, dry cleaners, several restaurants, tobacco shop and dentist. It is a very safe luxury urbanization with free transportation that takes you to the beach, train stop, shopping area, etc. The Hilton Higuerón hotel is nearby and within walking distance. This hotel is very famous for its exclusive gym and spa, it also has paddle tennis and volleyball courts, and it also has a Michelin-starred restaurant and another daily restaurant. The connection to the highway is very convenient and fast, Malaga Airport is 15 minutes away.