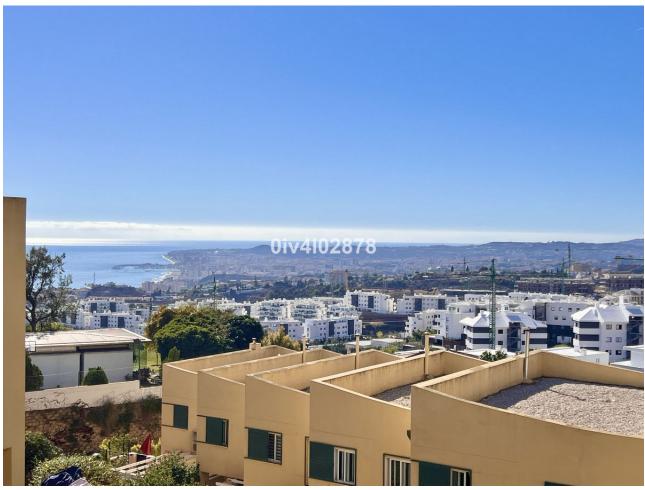

## Sales - House - Benalmadena 515.000€

Benalmadena House

Community: 2,400 EUR / year

4

3

150 m<sup>2</sup>

72 m2

Beautiful corner townhouse in the best area of Higuerón. The property has 2 levels and consists of 4 bedrooms, 2 full bathrooms and a toilet. The rooms are spacious and bright, all have a built-in wardrobe. It has a spacious living room with fireplace and dining room that access a covered terrace and private garden with views of the bay of Fuengirola. Large kitchen with separate laundry room. It has air conditioning in all rooms and a private parking space at the door of the house. It has a community pool. The house is located in the upper part of Higuerón, very close to the security checkpoint and very close to the commercial area with supermarkets, pharmacy, dry cleaners, several restaurants, tobacco shop and dentist. It is a very safe luxury urbanization with free transportation that takes you to the beach, train stop, shopping area, etc. The Hilton Higuerón hotel is nearby and within walking distance. This hotel is very famous for its exclusive gym and spa, it also has paddle tennis and volleyball courts, and it also has a Michelin-starred restaurant and another daily restaurant. The connection to the highway is very convenient and fast, Malaga Airport is 15 minutes away.