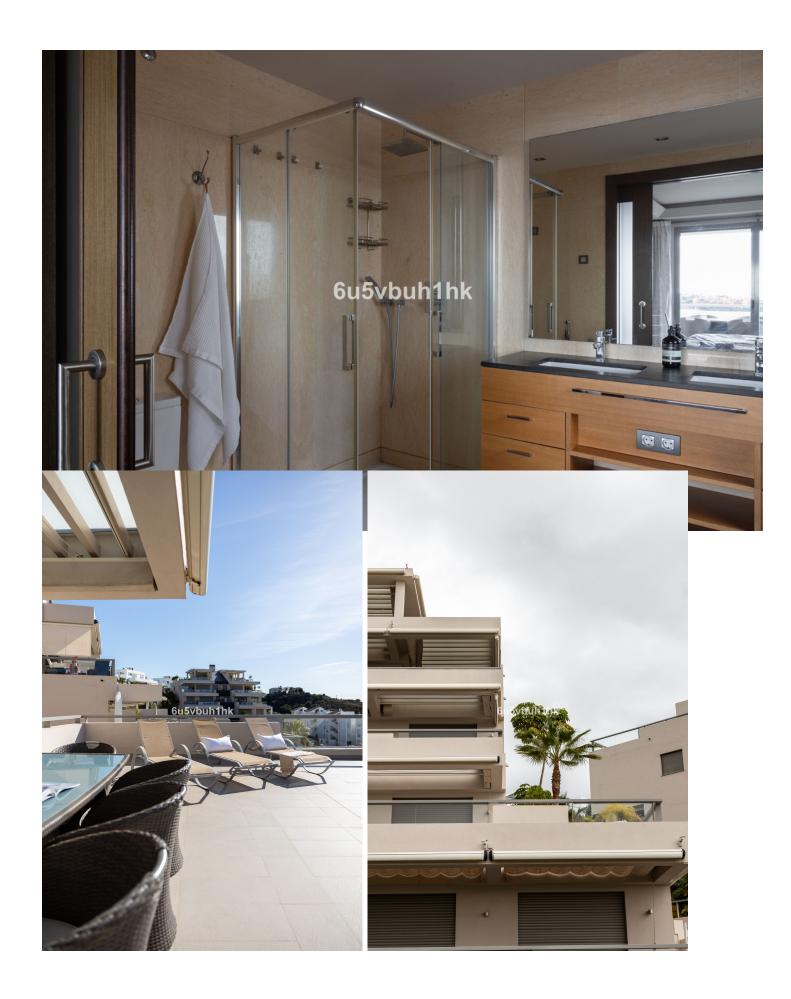

## Sales - Apartment - Benahavís 820.000€

Benahavís Apartment

Community: 1,500 EUR / year IBI: 486 EUR / year Rubbish: 18 EUR / year

3

3

128 m<sup>2</sup>

This modern 3-bedroom apartment with 3 en-suite bathrooms, a fully equipped kitchen and a large, partially covered terrace of 87m2, facing south, offers fabulous open views of the golf course and surrounding mountains. In addition, the property has a garage space and a spacious storage room for greater convenience, accessible by a lift. 'LOS ARRAYANES GOLF' is a residential complex composed of 78 homes in 9 small buildings of elegant design in an environment surrounded by the Los Arqueros golf course and strategically located in the heart of the new golf valley on the Costa del Sol, a just 15 minutes from Puerto Banús, the beach and the charming town of Benahavís, one of the typical white towns of Andalusia known for its excellent gastronomy. A harmonious fusion of elegant design, panoramic views and a convenient location for those seeking the perfect lifestyle on the Costa del Sol. It has 2 magnificent swimming pools surrounded by large terrace areas and gardens designed by a landscape architect. In addition, it has a spa area that invites you to relax with a heated indoor pool, sauna, steam bath, jacuzzi and gym. Its staggered construction and large terraces allow all homes to have impressive views of the Mediterranean Sea, the mountains and the golf courses. This residential complex provides a perfect lifestyle all year round, conveniently connected to the Ronda and Benahavís roads. Additionally, it is located in proximity to renowned golf courses such as Los Arqueros Golf and Higueral Golf, giving residents access to exceptional experiences. Relevance distances: - Benahavís town: 10 minutes - San Pedro de Alcántara Beach: 10 minutes - Puerto Banús: 15 minutes - Marbella: 20 minutes - Malaga Airport: 45 minutes - Malaga Center: 60 minutes

Setting
Close To Golf
Close To Shops
Close To Town
Close To Schools

Climate Control

Air Conditioning

Views
Sea
Mountain
Country
Panoramic
Garden
Pool
Lake

Features
Covered Terrace
Lift
Fitted Wardrobes
Gym
Sauna
Ensuite Bathroom