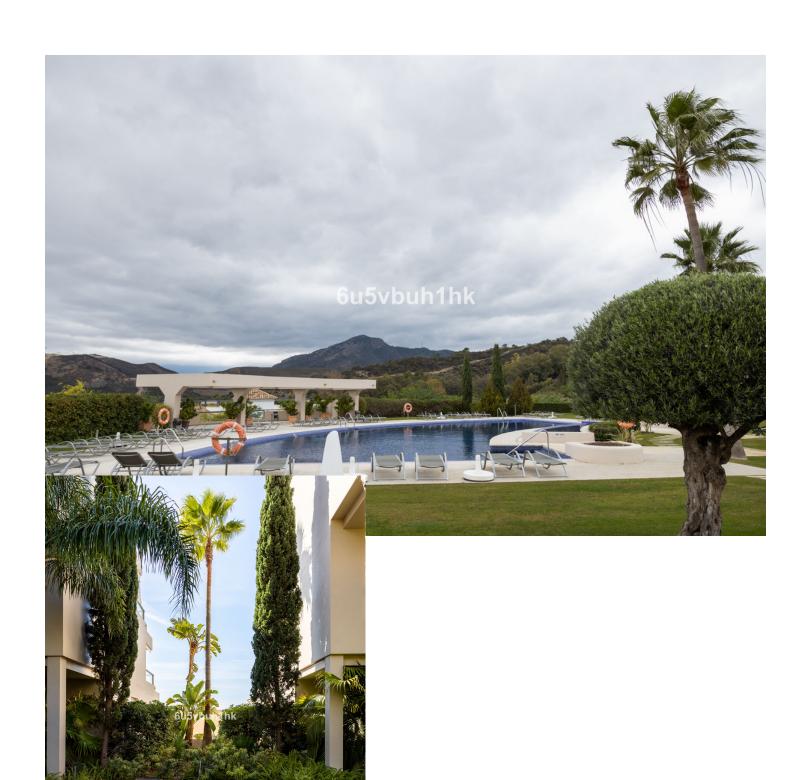

## Sales - Apartment - Benahavís 820.000€

Benahavís Apartment

Community: 1,500 EUR / year IBI: 486 EUR / year Rubbish: 18 EUR / year

3

3

128 m<sup>2</sup>

This modern 3-bedroom apartment with 3 en-suite bathrooms, a fully equipped kitchen and a large, partially covered terrace of 87m2, facing south, offers fabulous open views of the golf course and surrounding mountains. In addition, the property has a garage space and a spacious storage room for greater convenience, accessible by a lift. 'LOS ARRAYANES GOLF' is a residential complex composed of 78 homes in 9 small buildings of elegant design in an environment surrounded by the Los Arqueros golf course and strategically located in the heart of the new golf valley on the Costa del Sol, a just 15 minutes from Puerto Banús, the beach and the charming town of Benahavís, one of the typical white towns of Andalusia known for its excellent gastronomy. A harmonious fusion of elegant design, panoramic views and a convenient location for those seeking the perfect lifestyle on the Costa del Sol. It has 2 magnificent swimming pools surrounded by large terrace areas and gardens designed by a landscape architect. In addition, it has a spa area that invites you to relax with a heated indoor pool, sauna, steam bath, jacuzzi and gym. Its staggered construction and large terraces allow all homes to have impressive views of the Mediterranean Sea, the mountains and the golf courses. This residential complex provides a perfect lifestyle all year round, conveniently connected to the Ronda and Benahavís roads. Additionally, it is located in proximity to renowned golf courses such as Los Arqueros Golf and Higueral Golf, giving residents access to exceptional experiences. Relevance distances: - Benahavís town: 10 minutes - San Pedro de Alcántara Beach: 10 minutes - Puerto Banús: 15 minutes - Marbella: 20 minutes - Malaga Airport: 45 minutes - Malaga Center: 60 minutes