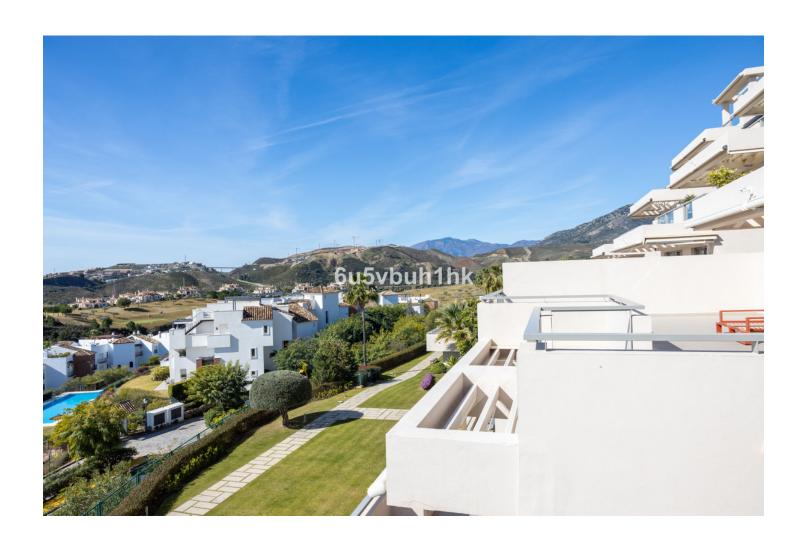

## Sales - Apartment - Benahavís 820.000€

Benahavís Apartment

Community: 1,500 EUR / year IBI: 486 EUR / year Rubbish: 18 EUR / year

3

3

128 m<sup>2</sup>

This modern 3-bedroom apartment with 3 en-suite bathrooms, a fully equipped kitchen and a large, partially covered terrace of 87m2, facing south, offers fabulous open views of the golf course and surrounding mountains. In addition, the property has a garage space and a spacious storage room for greater convenience, accessible by a lift. 'LOS ARRAYANES GOLF' is a residential complex composed of 78 homes in 9 small buildings of elegant design in an environment surrounded by the Los Arqueros golf course and strategically located in the heart of the new golf valley on the Costa del Sol, a just 15 minutes from Puerto Banús, the beach and the charming town of Benahavís, one of the typical white towns of Andalusia known for its excellent gastronomy. A harmonious fusion of elegant design, panoramic views and a convenient location for those seeking the perfect lifestyle on the Costa del Sol. It has 2 magnificent swimming pools surrounded by large terrace areas and gardens designed by a landscape architect. In addition, it has a spa area that invites you to relax with a heated indoor pool, sauna, steam bath, jacuzzi and gym. Its staggered construction and large terraces allow all homes to have impressive views of the Mediterranean Sea, the mountains and the golf courses. This residential complex provides a perfect lifestyle all year round, conveniently connected to the Ronda and Benahavís roads. Additionally, it is located in proximity to renowned golf courses such as Los Arqueros Golf and Higueral Golf, giving residents access to exceptional experiences. Relevance distances: - Benahavís town: 10 minutes - San Pedro de Alcántara Beach: 10 minutes - Puerto Banús: 15 minutes - Marbella: 20 minutes - Malaga Airport: 45 minutes - Malaga Center: 60 minutes