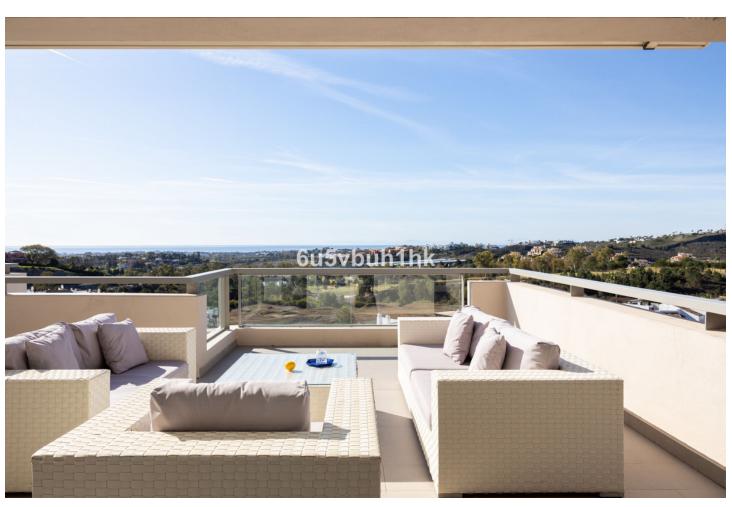

## Sales - Apartment - Benahavís 820.000€

Benahavís Apartment

Community: 1,500 EUR / year IBI: 486 EUR / year Rubbish: 18 EUR / year

3

3

128 m<sup>2</sup>

This modern 3-bedroom apartment with 3 en-suite bathrooms, a fully equipped kitchen and a large, partially covered terrace of 87m2, facing south, offers fabulous open views of the golf course and surrounding mountains. In addition, the property has a garage space and a spacious storage room for greater convenience, accessible by a lift. 'LOS ARRAYANES GOLF' is a residential complex composed of 78 homes in 9 small buildings of elegant design in an environment surrounded by the Los Arqueros golf course and strategically located in the heart of the new golf valley on the Costa del Sol, a just 15 minutes from Puerto Banús, the beach and the charming town of Benahavís, one of the typical white towns of Andalusia known for its excellent gastronomy. A harmonious fusion of elegant design, panoramic views and a convenient location for those seeking the perfect lifestyle on the Costa del Sol. It has 2 magnificent swimming pools surrounded by large terrace areas and gardens designed by a landscape architect. In addition, it has a spa area that invites you to relax with a heated indoor pool, sauna, steam bath, jacuzzi and gym. Its staggered construction and large terraces allow all homes to have impressive views of the Mediterranean Sea, the mountains and the golf courses. This residential complex provides a perfect lifestyle all year round, conveniently connected to the Ronda and Benahavís roads. Additionally, it is located in proximity to renowned golf courses such as Los Arqueros Golf and Higueral Golf, giving residents access to exceptional experiences. Relevance distances: - Benahavís town: 10 minutes - San Pedro de Alcántara Beach: 10 minutes - Puerto Banús: 15 minutes - Marbella: 20 minutes - Malaga Airport: 45 minutes - Malaga Center: 60 minutes