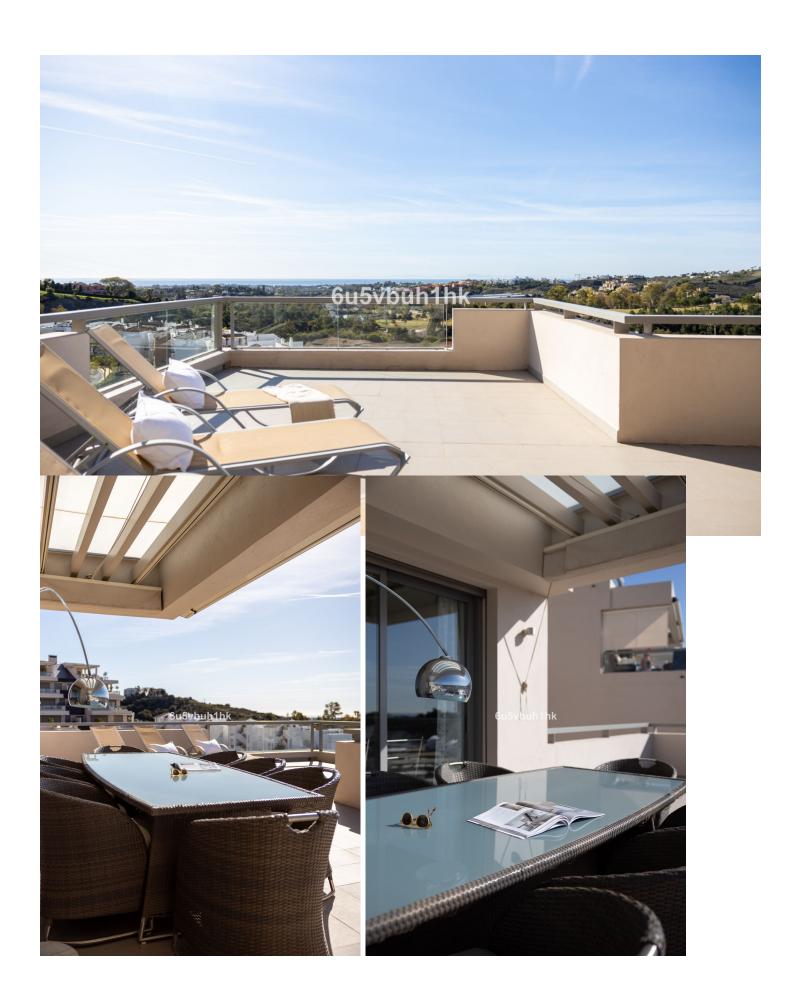

## Sales - Apartment - Benahavís 820.000€

Benahavís Apartment

Community: 1,500 EUR / year IBI: 486 EUR / year Rubbish: 18 EUR / year

3

3

128 m<sup>2</sup>

This modern 3-bedroom apartment with 3 en-suite bathrooms, a fully equipped kitchen and a large, partially covered terrace of 87m2, facing south, offers fabulous open views of the golf course and surrounding mountains. In addition, the property has a garage space and a spacious storage room for greater convenience, accessible by a lift. 'LOS ARRAYANES GOLF' is a residential complex composed of 78 homes in 9 small buildings of elegant design in an environment surrounded by the Los Arqueros golf course and strategically located in the heart of the new golf valley on the Costa del Sol, a just 15 minutes from Puerto Banús, the beach and the charming town of Benahavís, one of the typical white towns of Andalusia known for its excellent gastronomy. A harmonious fusion of elegant design, panoramic views and a convenient location for those seeking the perfect lifestyle on the Costa del Sol. It has 2 magnificent swimming pools surrounded by large terrace areas and gardens designed by a landscape architect. In addition, it has a spa area that invites you to relax with a heated indoor pool, sauna, steam bath, jacuzzi and gym. Its staggered construction and large terraces allow all homes to have impressive views of the Mediterranean Sea, the mountains and the golf courses. This residential complex provides a perfect lifestyle all year round, conveniently connected to the Ronda and Benahavís roads. Additionally, it is located in proximity to renowned golf courses such as Los Arqueros Golf and Higueral Golf, giving residents access to exceptional experiences. Relevance distances: - Benahavís town: 10 minutes - San Pedro de Alcántara Beach: 10 minutes - Puerto Banús: 15 minutes - Marbella: 20 minutes - Malaga Airport: 45 minutes - Malaga Center: 60 minutes