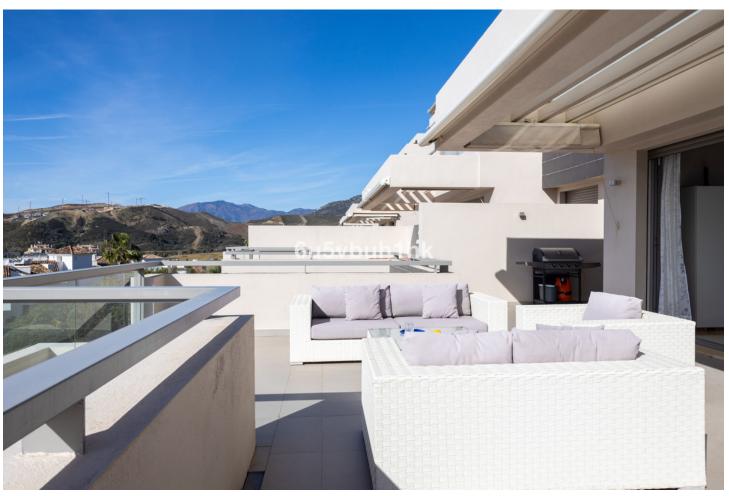

## Sales - Apartment - Benahavís 820.000€

Benahavís Apartment

Community: 1,500 EUR / year IBI: 486 EUR / year Rubbish: 18 EUR / year

3

3

128 m<sup>2</sup>

This modern 3-bedroom apartment with 3 en-suite bathrooms, a fully equipped kitchen and a large, partially covered terrace of 87m2, facing south, offers fabulous open views of the golf course and surrounding mountains. In addition, the property has a garage space and a spacious storage room for greater convenience, accessible by a lift. 'LOS ARRAYANES GOLF' is a residential complex composed of 78 homes in 9 small buildings of elegant design in an environment surrounded by the Los Arqueros golf course and strategically located in the heart of the new golf valley on the Costa del Sol, a just 15 minutes from Puerto Banús, the beach and the charming town of Benahavís, one of the typical white towns of Andalusia known for its excellent gastronomy. A harmonious fusion of elegant design, panoramic views and a convenient location for those seeking the perfect lifestyle on the Costa del Sol. It has 2 magnificent swimming pools surrounded by large terrace areas and gardens designed by a landscape architect. In addition, it has a spa area that invites you to relax with a heated indoor pool, sauna, steam bath, jacuzzi and gym. Its staggered construction and large terraces allow all homes to have impressive views of the Mediterranean Sea, the mountains and the golf courses. This residential complex provides a perfect lifestyle all year round, conveniently connected to the Ronda and Benahavís roads. Additionally, it is located in proximity to renowned golf courses such as Los Arqueros Golf and Higueral Golf, giving residents access to exceptional experiences. Relevance distances: - Benahavís town: 10 minutes - San Pedro de Alcántara Beach: 10 minutes - Puerto Banús: 15 minutes - Marbella: 20 minutes - Malaga Airport: 45 minutes - Malaga Center: 60 minutes

Setting
Close To Golf
Close To Shops
Close To Town
Close To Schools

Climate Control

Air Conditioning

Views
Sea
Mountain
Country
Panoramic
Garden
Pool
Lake

Features
Covered Terrace
Lift
Fitted Wardrobes
Gym
Sauna
Ensuite Bathroom