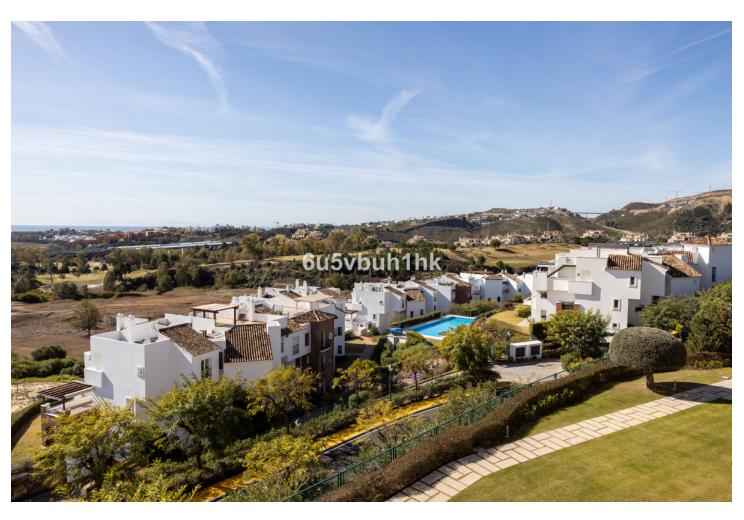

## Sales - Apartment - Benahavís 820.000€

Benahavís Apartment

Community: 1,500 EUR / year IBI: 486 EUR / year Rubbish: 18 EUR / year

3

3

128 m<sup>2</sup>

This modern 3-bedroom apartment with 3 en-suite bathrooms, a fully equipped kitchen and a large, partially covered terrace of 87m2, facing south, offers fabulous open views of the golf course and surrounding mountains. In addition, the property has a garage space and a spacious storage room for greater convenience, accessible by a lift. 'LOS ARRAYANES GOLF' is a residential complex composed of 78 homes in 9 small buildings of elegant design in an environment surrounded by the Los Arqueros golf course and strategically located in the heart of the new golf valley on the Costa del Sol, a just 15 minutes from Puerto Banús, the beach and the charming town of Benahavís, one of the typical white towns of Andalusia known for its excellent gastronomy. A harmonious fusion of elegant design, panoramic views and a convenient location for those seeking the perfect lifestyle on the Costa del Sol. It has 2 magnificent swimming pools surrounded by large terrace areas and gardens designed by a landscape architect. In addition, it has a spa area that invites you to relax with a heated indoor pool, sauna, steam bath, jacuzzi and gym. Its staggered construction and large terraces allow all homes to have impressive views of the Mediterranean Sea, the mountains and the golf courses. This residential complex provides a perfect lifestyle all year round, conveniently connected to the Ronda and Benahavís roads. Additionally, it is located in proximity to renowned golf courses such as Los Arqueros Golf and Higueral Golf, giving residents access to exceptional experiences. Relevance distances: - Benahavís town: 10 minutes - San Pedro de Alcántara Beach: 10 minutes - Puerto Banús: 15 minutes - Marbella: 20 minutes - Malaga Airport: 45 minutes - Malaga Center: 60 minutes