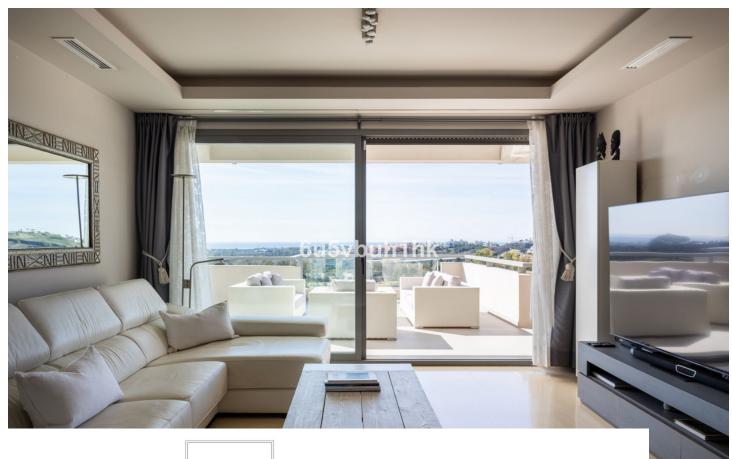

## Sales - Apartment - Benahavís 820.000€

Benahavís Apartment

Community: 1,500 EUR / year IBI: 486 EUR / year Rubbish: 18 EUR / year

3

3

128 m<sup>2</sup>

This modern 3-bedroom apartment with 3 en-suite bathrooms, a fully equipped kitchen and a large, partially covered terrace of 87m2, facing south, offers fabulous open views of the golf course and surrounding mountains. In addition, the property has a garage space and a spacious storage room for greater convenience, accessible by a lift. 'LOS ARRAYANES GOLF' is a residential complex composed of 78 homes in 9 small buildings of elegant design in an environment surrounded by the Los Arqueros golf course and strategically located in the heart of the new golf valley on the Costa del Sol, a just 15 minutes from Puerto Banús, the beach and the charming town of Benahavís, one of the typical white towns of Andalusia known for its excellent gastronomy. A harmonious fusion of elegant design, panoramic views and a convenient location for those seeking the perfect lifestyle on the Costa del Sol. It has 2 magnificent swimming pools surrounded by large terrace areas and gardens designed by a landscape architect. In addition, it has a spa area that invites you to relax with a heated indoor pool, sauna, steam bath, jacuzzi and gym. Its staggered construction and large terraces allow all homes to have impressive views of the Mediterranean Sea, the mountains and the golf courses. This residential complex provides a perfect lifestyle all year round, conveniently connected to the Ronda and Benahavís roads. Additionally, it is located in proximity to renowned golf courses such as Los Arqueros Golf and Higueral Golf, giving residents access to exceptional experiences. Relevance distances: - Benahavís town: 10 minutes - San Pedro de Alcántara Beach: 10 minutes - Puerto Banús: 15 minutes - Marbella: 20 minutes - Malaga Airport: 45 minutes - Malaga Center: 60 minutes