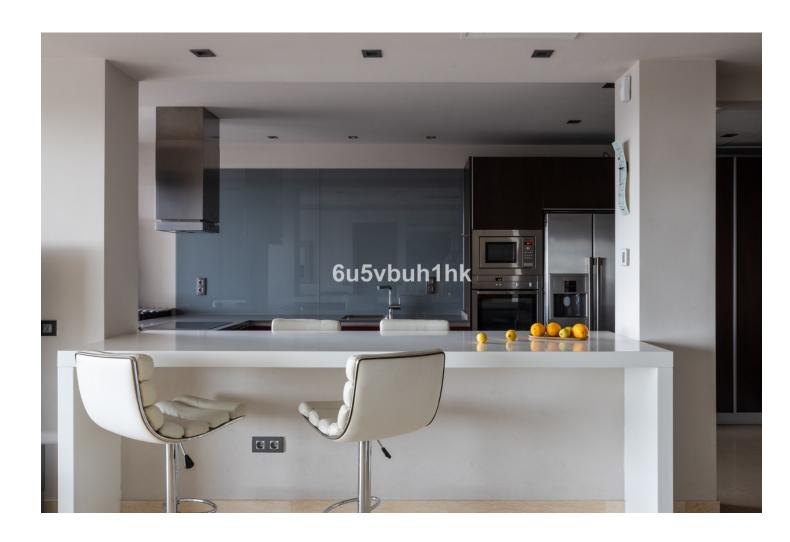

## Sales - Apartment - Benahavís 820.000€

Benahavís Apartment

Community: 1,500 EUR / year IBI: 486 EUR / year Rubbish: 18 EUR / year

3

3

128 m<sup>2</sup>

This modern 3-bedroom apartment with 3 en-suite bathrooms, a fully equipped kitchen and a large, partially covered terrace of 87m2, facing south, offers fabulous open views of the golf course and surrounding mountains. In addition, the property has a garage space and a spacious storage room for greater convenience, accessible by a lift. 'LOS ARRAYANES GOLF' is a residential complex composed of 78 homes in 9 small buildings of elegant design in an environment surrounded by the Los Arqueros golf course and strategically located in the heart of the new golf valley on the Costa del Sol, a just 15 minutes from Puerto Banús, the beach and the charming town of Benahavís, one of the typical white towns of Andalusia known for its excellent gastronomy. A harmonious fusion of elegant design, panoramic views and a convenient location for those seeking the perfect lifestyle on the Costa del Sol. It has 2 magnificent swimming pools surrounded by large terrace areas and gardens designed by a landscape architect. In addition, it has a spa area that invites you to relax with a heated indoor pool, sauna, steam bath, jacuzzi and gym. Its staggered construction and large terraces allow all homes to have impressive views of the Mediterranean Sea, the mountains and the golf courses. This residential complex provides a perfect lifestyle all year round, conveniently connected to the Ronda and Benahavís roads. Additionally, it is located in proximity to renowned golf courses such as Los Arqueros Golf and Higueral Golf, giving residents access to exceptional experiences. Relevance distances: - Benahavís town: 10 minutes - San Pedro de Alcántara Beach: 10 minutes - Puerto Banús: 15 minutes - Marbella: 20 minutes - Malaga Airport: 45 minutes - Malaga Center: 60 minutes