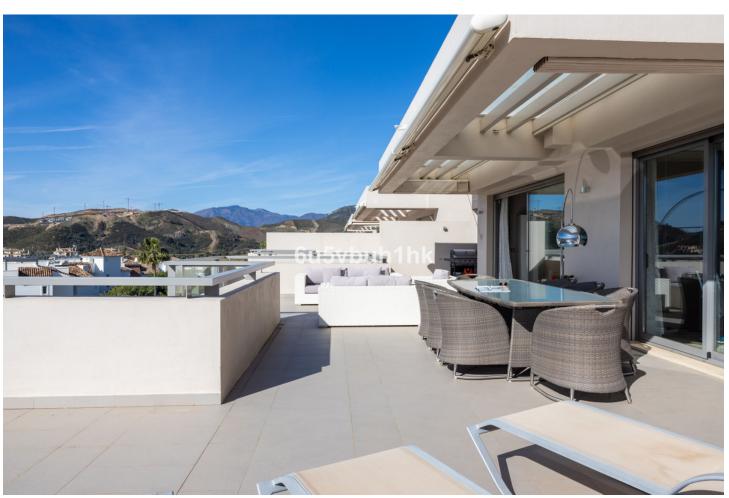

## Sales - Apartment - Benahavís 820.000€

Benahavís Apartment

Community: 1,500 EUR / year IBI: 486 EUR / year Rubbish: 18 EUR / year

3

3

128 m<sup>2</sup>

This modern 3-bedroom apartment with 3 en-suite bathrooms, a fully equipped kitchen and a large, partially covered terrace of 87m2, facing south, offers fabulous open views of the golf course and surrounding mountains. In addition, the property has a garage space and a spacious storage room for greater convenience, accessible by a lift. 'LOS ARRAYANES GOLF' is a residential complex composed of 78 homes in 9 small buildings of elegant design in an environment surrounded by the Los Arqueros golf course and strategically located in the heart of the new golf valley on the Costa del Sol, a just 15 minutes from Puerto Banús, the beach and the charming town of Benahavís, one of the typical white towns of Andalusia known for its excellent gastronomy. A harmonious fusion of elegant design, panoramic views and a convenient location for those seeking the perfect lifestyle on the Costa del Sol. It has 2 magnificent swimming pools surrounded by large terrace areas and gardens designed by a landscape architect. In addition, it has a spa area that invites you to relax with a heated indoor pool, sauna, steam bath, jacuzzi and gym. Its staggered construction and large terraces allow all homes to have impressive views of the Mediterranean Sea, the mountains and the golf courses. This residential complex provides a perfect lifestyle all year round, conveniently connected to the Ronda and Benahavís roads. Additionally, it is located in proximity to renowned golf courses such as Los Arqueros Golf and Higueral Golf, giving residents access to exceptional experiences. Relevance distances: - Benahavís town: 10 minutes - San Pedro de Alcántara Beach: 10 minutes - Puerto Banús: 15 minutes - Marbella: 20 minutes - Malaga Airport: 45 minutes - Malaga Center: 60 minutes