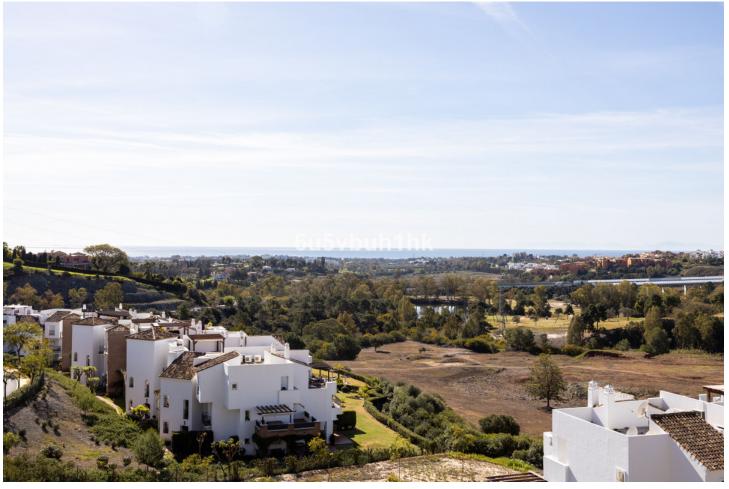

## Sales - Apartment - Benahavís 820.000€

Benahavís Apartment

Community: 1,500 EUR / year IBI: 486 EUR / year Rubbish: 18 EUR / year

3

3

128 m<sup>2</sup>

This modern 3-bedroom apartment with 3 en-suite bathrooms, a fully equipped kitchen and a large, partially covered terrace of 87m2, facing south, offers fabulous open views of the golf course and surrounding mountains. In addition, the property has a garage space and a spacious storage room for greater convenience, accessible by a lift. 'LOS ARRAYANES GOLF' is a residential complex composed of 78 homes in 9 small buildings of elegant design in an environment surrounded by the Los Arqueros golf course and strategically located in the heart of the new golf valley on the Costa del Sol, a just 15 minutes from Puerto Banús, the beach and the charming town of Benahavís, one of the typical white towns of Andalusia known for its excellent gastronomy. A harmonious fusion of elegant design, panoramic views and a convenient location for those seeking the perfect lifestyle on the Costa del Sol. It has 2 magnificent swimming pools surrounded by large terrace areas and gardens designed by a landscape architect. In addition, it has a spa area that invites you to relax with a heated indoor pool, sauna, steam bath, jacuzzi and gym. Its staggered construction and large terraces allow all homes to have impressive views of the Mediterranean Sea, the mountains and the golf courses. This residential complex provides a perfect lifestyle all year round, conveniently connected to the Ronda and Benahavís roads. Additionally, it is located in proximity to renowned golf courses such as Los Arqueros Golf and Higueral Golf, giving residents access to exceptional experiences. Relevance distances: - Benahavís town: 10 minutes - San Pedro de Alcántara Beach: 10 minutes - Puerto Banús: 15 minutes - Marbella: 20 minutes - Malaga Airport: 45 minutes - Malaga Center: 60 minutes