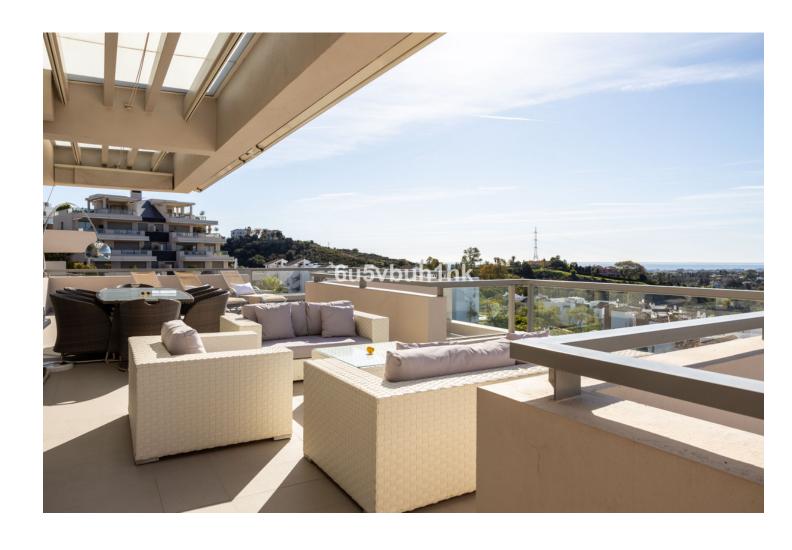

## Sales - Apartment - Benahavís 820.000€

Benahavís Apartment

Community: 1,500 EUR / year IBI: 486 EUR / year Rubbish: 18 EUR / year

3

3

128 m<sup>2</sup>

This modern 3-bedroom apartment with 3 en-suite bathrooms, a fully equipped kitchen and a large, partially covered terrace of 87m2, facing south, offers fabulous open views of the golf course and surrounding mountains. In addition, the property has a garage space and a spacious storage room for greater convenience, accessible by a lift. 'LOS ARRAYANES GOLF' is a residential complex composed of 78 homes in 9 small buildings of elegant design in an environment surrounded by the Los Arqueros golf course and strategically located in the heart of the new golf valley on the Costa del Sol, a just 15 minutes from Puerto Banús, the beach and the charming town of Benahavís, one of the typical white towns of Andalusia known for its excellent gastronomy. A harmonious fusion of elegant design, panoramic views and a convenient location for those seeking the perfect lifestyle on the Costa del Sol. It has 2 magnificent swimming pools surrounded by large terrace areas and gardens designed by a landscape architect. In addition, it has a spa area that invites you to relax with a heated indoor pool, sauna, steam bath, jacuzzi and gym. Its staggered construction and large terraces allow all homes to have impressive views of the Mediterranean Sea, the mountains and the golf courses. This residential complex provides a perfect lifestyle all year round, conveniently connected to the Ronda and Benahavís roads. Additionally, it is located in proximity to renowned golf courses such as Los Arqueros Golf and Higueral Golf, giving residents access to exceptional experiences. Relevance distances: - Benahavís town: 10 minutes - San Pedro de Alcántara Beach: 10 minutes - Puerto Banús: 15 minutes - Marbella: 20 minutes - Malaga Airport: 45 minutes - Malaga Center: 60 minutes

Setting
Close To Golf
Close To Shops
Close To Town
Close To Schools

Climate Control

Air Conditioning

Views
Sea
Mountain
Country
Panoramic
Garden
Pool
Lake

Features
Covered Terrace
Lift
Fitted Wardrobes
Gym
Sauna
Ensuite Bathroom