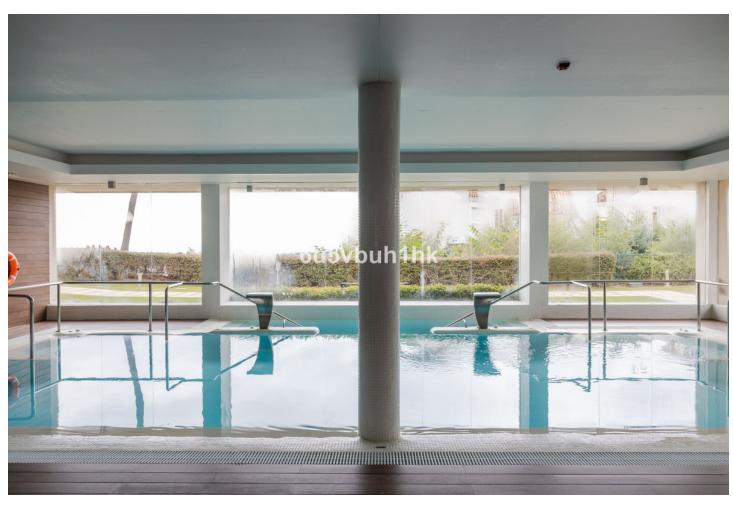

## Sales - Apartment - Benahavís 820.000€

Benahavís Apartment

Community: 1,500 EUR / year IBI: 486 EUR / year Rubbish: 18 EUR / year

3

3

128 m<sup>2</sup>

This modern 3-bedroom apartment with 3 en-suite bathrooms, a fully equipped kitchen and a large, partially covered terrace of 87m2, facing south, offers fabulous open views of the golf course and surrounding mountains. In addition, the property has a garage space and a spacious storage room for greater convenience, accessible by a lift. 'LOS ARRAYANES GOLF' is a residential complex composed of 78 homes in 9 small buildings of elegant design in an environment surrounded by the Los Arqueros golf course and strategically located in the heart of the new golf valley on the Costa del Sol, a just 15 minutes from Puerto Banús, the beach and the charming town of Benahavís, one of the typical white towns of Andalusia known for its excellent gastronomy. A harmonious fusion of elegant design, panoramic views and a convenient location for those seeking the perfect lifestyle on the Costa del Sol. It has 2 magnificent swimming pools surrounded by large terrace areas and gardens designed by a landscape architect. In addition, it has a spa area that invites you to relax with a heated indoor pool, sauna, steam bath, jacuzzi and gym. Its staggered construction and large terraces allow all homes to have impressive views of the Mediterranean Sea, the mountains and the golf courses. This residential complex provides a perfect lifestyle all year round, conveniently connected to the Ronda and Benahavís roads. Additionally, it is located in proximity to renowned golf courses such as Los Arqueros Golf and Higueral Golf, giving residents access to exceptional experiences. Relevance distances: - Benahavís town: 10 minutes - San Pedro de Alcántara Beach: 10 minutes - Puerto Banús: 15 minutes - Marbella: 20 minutes - Malaga Airport: 45 minutes - Malaga Center: 60 minutes

Setting
Close To Golf
Close To Shops
Close To Town
Close To Schools

Climate Control

Air Conditioning

Views
Sea
Mountain
Country
Panoramic
Garden
Pool
Lake

Features
Covered Terrace
Lift
Fitted Wardrobes
Gym
Sauna
Ensuite Bathroom