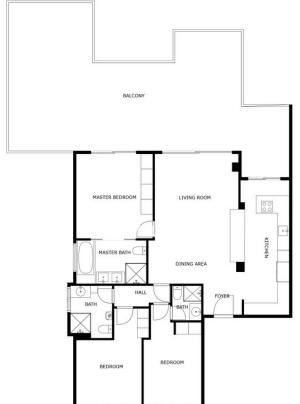

## Sales - Apartment - Benahavís 820.000€

Benahavís Apartment

Community: 1,500 EUR / year IBI: 486 EUR / year Rubbish: 18 EUR / year

3

3

128 m<sup>2</sup>

This modern 3-bedroom apartment with 3 en-suite bathrooms, a fully equipped kitchen and a large, partially covered terrace of 87m2, facing south, offers fabulous open views of the golf course and surrounding mountains. In addition, the property has a garage space and a spacious storage room for greater convenience, accessible by a lift. 'LOS ARRAYANES GOLF' is a residential complex composed of 78 homes in 9 small buildings of elegant design in an environment surrounded by the Los Arqueros golf course and strategically located in the heart of the new golf valley on the Costa del Sol, a just 15 minutes from Puerto Banús, the beach and the charming town of Benahavís, one of the typical white towns of Andalusia known for its excellent gastronomy. A harmonious fusion of elegant design, panoramic views and a convenient location for those seeking the perfect lifestyle on the Costa del Sol. It has 2 magnificent swimming pools surrounded by large terrace areas and gardens designed by a landscape architect. In addition, it has a spa area that invites you to relax with a heated indoor pool, sauna, steam bath, jacuzzi and gym. Its staggered construction and large terraces allow all homes to have impressive views of the Mediterranean Sea, the mountains and the golf courses. This residential complex provides a perfect lifestyle all year round, conveniently connected to the Ronda and Benahavís roads. Additionally, it is located in proximity to renowned golf courses such as Los Arqueros Golf and Higueral Golf, giving residents access to exceptional experiences. Relevance distances: - Benahavís town: 10 minutes - San Pedro de Alcántara Beach: 10 minutes - Puerto Banús: 15 minutes - Marbella: 20 minutes - Malaga Airport: 45 minutes - Malaga Center: 60 minutes