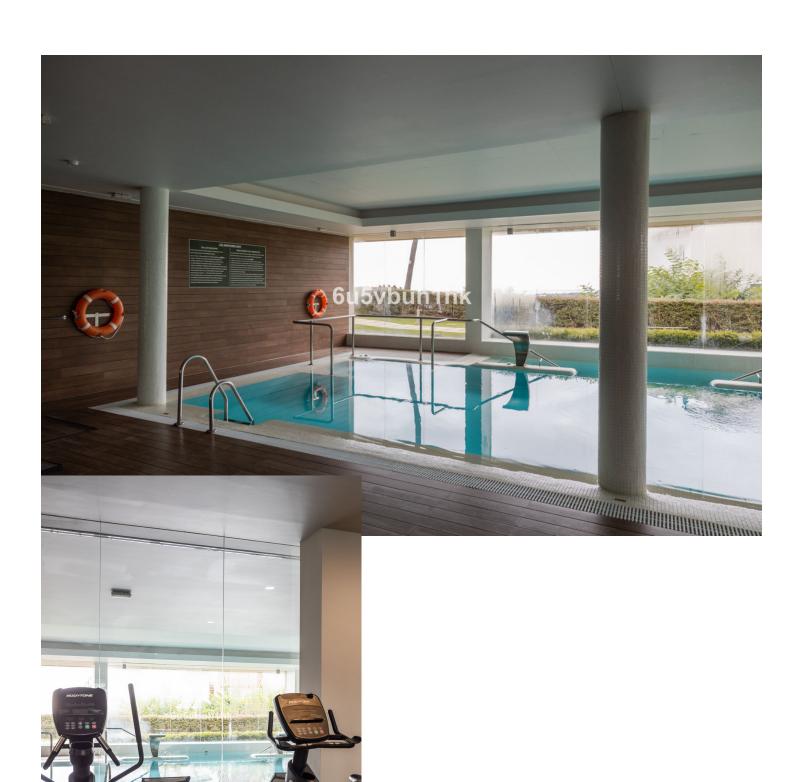

## Sales - Apartment - Benahavís 820.000€

Benahavís Apartment

Community: 1,500 EUR / year IBI: 486 EUR / year Rubbish: 18 EUR / year

3

3

128 m<sup>2</sup>

This modern 3-bedroom apartment with 3 en-suite bathrooms, a fully equipped kitchen and a large, partially covered terrace of 87m2, facing south, offers fabulous open views of the golf course and surrounding mountains. In addition, the property has a garage space and a spacious storage room for greater convenience, accessible by a lift. 'LOS ARRAYANES GOLF' is a residential complex composed of 78 homes in 9 small buildings of elegant design in an environment surrounded by the Los Arqueros golf course and strategically located in the heart of the new golf valley on the Costa del Sol, a just 15 minutes from Puerto Banús, the beach and the charming town of Benahavís, one of the typical white towns of Andalusia known for its excellent gastronomy. A harmonious fusion of elegant design, panoramic views and a convenient location for those seeking the perfect lifestyle on the Costa del Sol. It has 2 magnificent swimming pools surrounded by large terrace areas and gardens designed by a landscape architect. In addition, it has a spa area that invites you to relax with a heated indoor pool, sauna, steam bath, jacuzzi and gym. Its staggered construction and large terraces allow all homes to have impressive views of the Mediterranean Sea, the mountains and the golf courses. This residential complex provides a perfect lifestyle all year round, conveniently connected to the Ronda and Benahavís roads. Additionally, it is located in proximity to renowned golf courses such as Los Arqueros Golf and Higueral Golf, giving residents access to exceptional experiences. Relevance distances: - Benahavís town: 10 minutes - San Pedro de Alcántara Beach: 10 minutes - Puerto Banús: 15 minutes - Marbella: 20 minutes - Malaga Airport: 45 minutes - Malaga Center: 60 minutes

Setting
Close To Golf
Close To Shops
Close To Town
Close To Schools

Climate Control

Air Conditioning

Views
Sea
Mountain
Country
Panoramic
Garden
Pool
Lake

Features
Covered Terrace
Lift
Fitted Wardrobes
Gym
Sauna
Ensuite Bathroom