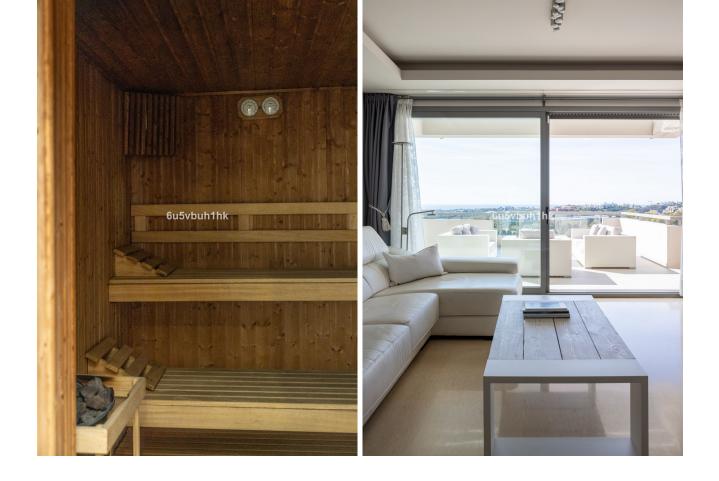

## Sales - Apartment - Benahavís 820.000€

Benahavís Apartment

Community: 1,500 EUR / year IBI: 486 EUR / year Rubbish: 18 EUR / year

3

3

128 m<sup>2</sup>

This modern 3-bedroom apartment with 3 en-suite bathrooms, a fully equipped kitchen and a large, partially covered terrace of 87m2, facing south, offers fabulous open views of the golf course and surrounding mountains. In addition, the property has a garage space and a spacious storage room for greater convenience, accessible by a lift. 'LOS ARRAYANES GOLF' is a residential complex composed of 78 homes in 9 small buildings of elegant design in an environment surrounded by the Los Arqueros golf course and strategically located in the heart of the new golf valley on the Costa del Sol, a just 15 minutes from Puerto Banús, the beach and the charming town of Benahavís, one of the typical white towns of Andalusia known for its excellent gastronomy. A harmonious fusion of elegant design, panoramic views and a convenient location for those seeking the perfect lifestyle on the Costa del Sol. It has 2 magnificent swimming pools surrounded by large terrace areas and gardens designed by a landscape architect. In addition, it has a spa area that invites you to relax with a heated indoor pool, sauna, steam bath, jacuzzi and gym. Its staggered construction and large terraces allow all homes to have impressive views of the Mediterranean Sea, the mountains and the golf courses. This residential complex provides a perfect lifestyle all year round, conveniently connected to the Ronda and Benahavís roads. Additionally, it is located in proximity to renowned golf courses such as Los Arqueros Golf and Higueral Golf, giving residents access to exceptional experiences. Relevance distances: - Benahavís town: 10 minutes - San Pedro de Alcántara Beach: 10 minutes - Puerto Banús: 15 minutes - Marbella: 20 minutes - Malaga Airport: 45 minutes - Malaga Center: 60 minutes

Setting
Close To Golf
Close To Shops
Close To Town
Close To Schools

Climate Control

Air Conditioning

Views
Sea
Mountain
Country
Panoramic
Garden
Pool
Lake

Features
Covered Terrace
Lift
Fitted Wardrobes
Gym
Sauna
Ensuite Bathroom