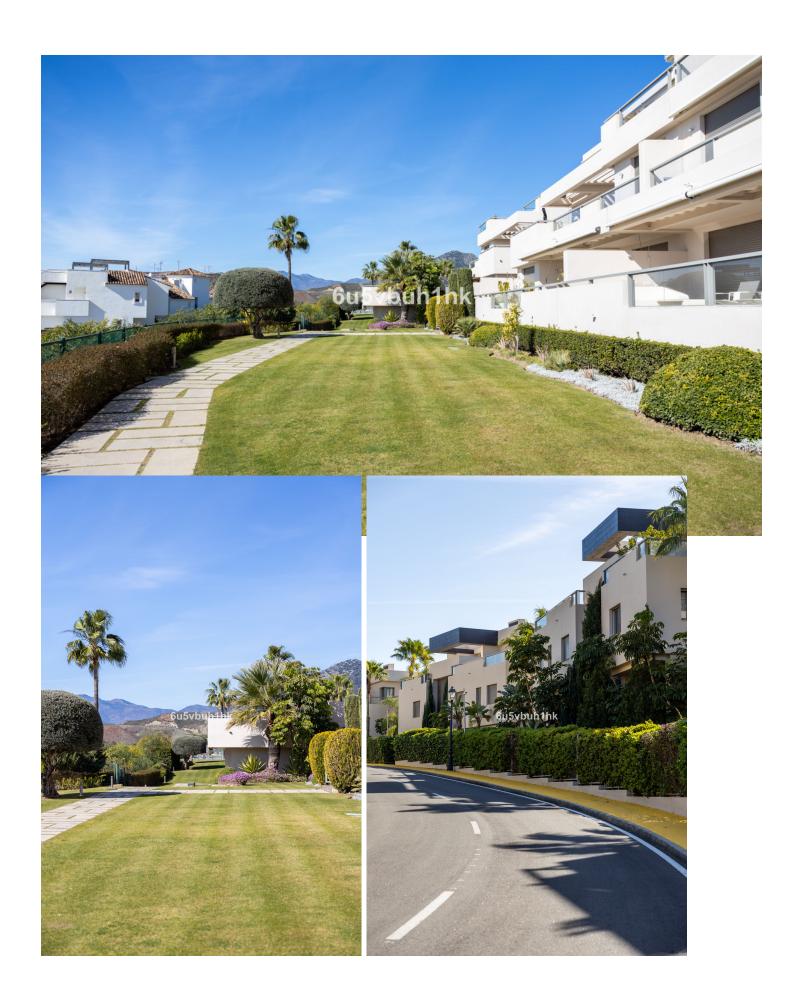

## Sales - Apartment - Benahavís 820.000€

Benahavís Apartment

Community: 1,500 EUR / year IBI: 486 EUR / year Rubbish: 18 EUR / year

3

3

128 m<sup>2</sup>

This modern 3-bedroom apartment with 3 en-suite bathrooms, a fully equipped kitchen and a large, partially covered terrace of 87m2, facing south, offers fabulous open views of the golf course and surrounding mountains. In addition, the property has a garage space and a spacious storage room for greater convenience, accessible by a lift. 'LOS ARRAYANES GOLF' is a residential complex composed of 78 homes in 9 small buildings of elegant design in an environment surrounded by the Los Arqueros golf course and strategically located in the heart of the new golf valley on the Costa del Sol, a just 15 minutes from Puerto Banús, the beach and the charming town of Benahavís, one of the typical white towns of Andalusia known for its excellent gastronomy. A harmonious fusion of elegant design, panoramic views and a convenient location for those seeking the perfect lifestyle on the Costa del Sol. It has 2 magnificent swimming pools surrounded by large terrace areas and gardens designed by a landscape architect. In addition, it has a spa area that invites you to relax with a heated indoor pool, sauna, steam bath, jacuzzi and gym. Its staggered construction and large terraces allow all homes to have impressive views of the Mediterranean Sea, the mountains and the golf courses. This residential complex provides a perfect lifestyle all year round, conveniently connected to the Ronda and Benahavís roads. Additionally, it is located in proximity to renowned golf courses such as Los Arqueros Golf and Higueral Golf, giving residents access to exceptional experiences. Relevance distances: - Benahavís town: 10 minutes - San Pedro de Alcántara Beach: 10 minutes - Puerto Banús: 15 minutes - Marbella: 20 minutes - Malaga Airport: 45 minutes - Malaga Center: 60 minutes