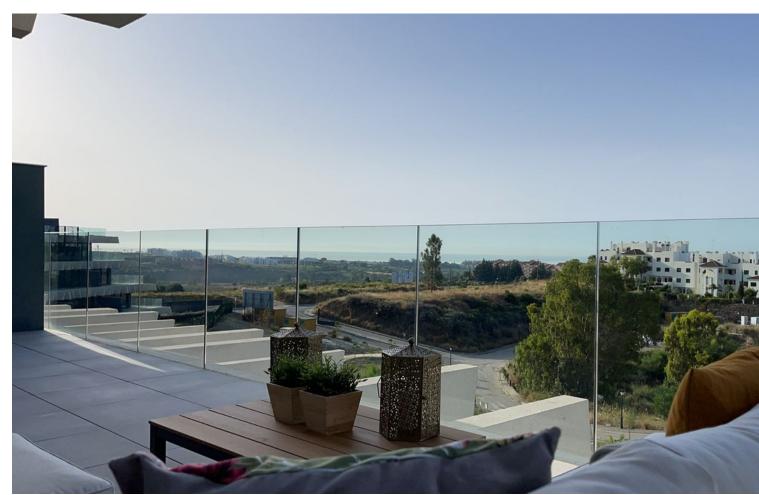

## Sales - Apartment - Estepona 849.000€

Estepona Apartment

Community: 8,160 EUR / year

3

3

180 m<sup>2</sup>

Resale of this modern recently built apartment of 250m2 with 3 bedrooms with ensuite bathroom/toilet. South facing with 180° spectacular sea view. The complex is located in the well-known area of the Golf Resina next to the Selwo Zoo. Oasis325 has its own modern style with all you can wish for to enjoy a mediterranean life style. One parking spot is included. Possibility to buy a second parking spot A light Boho tinted interior with an open plan fully equipped kitchen and living room that flows effortlessly into a spacious terrace (70①), perfect for dining with spectacular 180° sea views of Gibraltar and the Atlas Mountains. A gem. Huge terrace with glass balustrade Large windows for lots of light Heated indoor pool Gym, Spa & Social Area Open kitchen and living space Panoramic Views For the 'winter' we have installed floor heating This modern beautifully situated urbanization between Estepona and Marbella has swimming pools and garden, spa, sauna and hamman, indoor heated pool, hydromassage area and equipped gym. There 1 parking space and 1 storage room included in the underground garage space. Optional we have a second parking space and storage room available. You only hear birds and crickets... it's so relaxing! If you're in the mood for a beach bar, you'll be 3 minutes from Sonora Beach Bar and the new La Laguna is opening now. Also an ideal start for a lovely walk along the coast, right to Estepona, left to Marbella. Shopping: Aldi at 5 min and Carrefour at 8 min. There is also a small supermarket nearby.