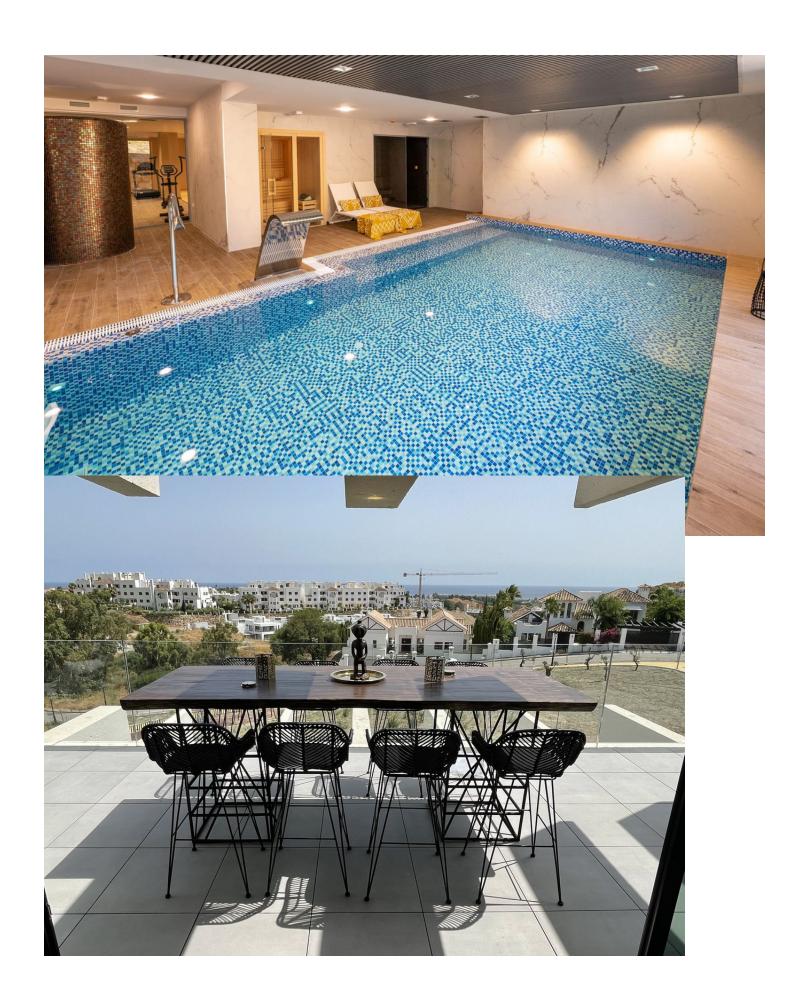

## Sales - Apartment - Estepona 849.000€

Estepona Apartment

Community: 8,160 EUR / year

3

3

180 m<sup>2</sup>

Resale of this modern recently built apartment of 250m2 with 3 bedrooms with ensuite bathroom/toilet. South facing with 180° spectacular sea view. The complex is located in the well-known area of the Golf Resina next to the Selwo Zoo. Oasis325 has its own modern style with all you can wish for to enjoy a mediterranean life style. One parking spot is included. Possibility to buy a second parking spot A light Boho tinted interior with an open plan fully equipped kitchen and living room that flows effortlessly into a spacious terrace (70①), perfect for dining with spectacular 180° sea views of Gibraltar and the Atlas Mountains. A gem. Huge terrace with glass balustrade Large windows for lots of light Heated indoor pool Gym, Spa & Social Area Open kitchen and living space Panoramic Views For the 'winter' we have installed floor heating This modern beautifully situated urbanization between Estepona and Marbella has swimming pools and garden, spa, sauna and hamman, indoor heated pool, hydromassage area and equipped gym. There 1 parking space and 1 storage room included in the underground garage space. Optional we have a second parking space and storage room available. You only hear birds and crickets... it's so relaxing! If you're in the mood for a beach bar, you'll be 3 minutes from Sonora Beach Bar and the new La Laguna is opening now. Also an ideal start for a lovely walk along the coast, right to Estepona, left to Marbella. Shopping: Aldi at 5 min and Carrefour at 8 min. There is also a small supermarket nearby.