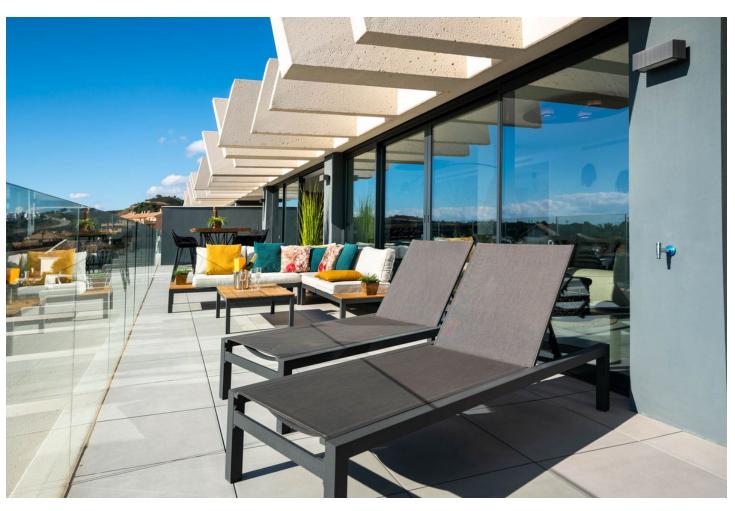

## Sales - Apartment - Estepona 849.000€

Estepona Apartment

Community: 8,160 EUR / year

3

3

180 m<sup>2</sup>

Resale of this modern recently built apartment of 250m2 with 3 bedrooms with ensuite bathroom/toilet. South facing with 180° spectacular sea view. The complex is located in the well-known area of the Golf Resina next to the Selwo Zoo. Oasis325 has its own modern style with all you can wish for to enjoy a mediterranean life style. One parking spot is included. Possibility to buy a second parking spot A light Boho tinted interior with an open plan fully equipped kitchen and living room that flows effortlessly into a spacious terrace (70①), perfect for dining with spectacular 180° sea views of Gibraltar and the Atlas Mountains. A gem. Huge terrace with glass balustrade Large windows for lots of light Heated indoor pool Gym, Spa & Social Area Open kitchen and living space Panoramic Views For the 'winter' we have installed floor heating This modern beautifully situated urbanization between Estepona and Marbella has swimming pools and garden, spa, sauna and hamman, indoor heated pool, hydromassage area and equipped gym. There 1 parking space and 1 storage room included in the underground garage space. Optional we have a second parking space and storage room available. You only hear birds and crickets... it's so relaxing! If you're in the mood for a beach bar, you'll be 3 minutes from Sonora Beach Bar and the new La Laguna is opening now. Also an ideal start for a lovely walk along the coast, right to Estepona, left to Marbella. Shopping: Aldi at 5 min and Carrefour at 8 min. There is also a small supermarket nearby.