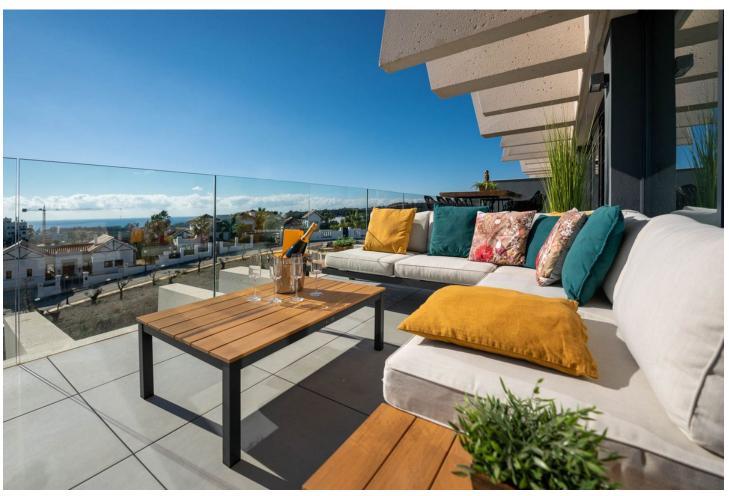

## Sales - Apartment - Estepona 849.000€

Estepona Apartment

Community: 8,160 EUR / year

3

3

180 m<sup>2</sup>

Resale of this modern recently built apartment of 250m2 with 3 bedrooms with ensuite bathroom/toilet. South facing with 180° spectacular sea view. The complex is located in the well-known area of the Golf Resina next to the Selwo Zoo. Oasis325 has its own modern style with all you can wish for to enjoy a mediterranean life style. One parking spot is included. Possibility to buy a second parking spot A light Boho tinted interior with an open plan fully equipped kitchen and living room that flows effortlessly into a spacious terrace (70①), perfect for dining with spectacular 180° sea views of Gibraltar and the Atlas Mountains. A gem. Huge terrace with glass balustrade Large windows for lots of light Heated indoor pool Gym, Spa & Social Area Open kitchen and living space Panoramic Views For the 'winter' we have installed floor heating This modern beautifully situated urbanization between Estepona and Marbella has swimming pools and garden, spa, sauna and hamman, indoor heated pool, hydromassage area and equipped gym. There 1 parking space and 1 storage room included in the underground garage space. Optional we have a second parking space and storage room available. You only hear birds and crickets... it's so relaxing! If you're in the mood for a beach bar, you'll be 3 minutes from Sonora Beach Bar and the new La Laguna is opening now. Also an ideal start for a lovely walk along the coast, right to Estepona, left to Marbella. Shopping: Aldi at 5 min and Carrefour at 8 min. There is also a small supermarket nearby.