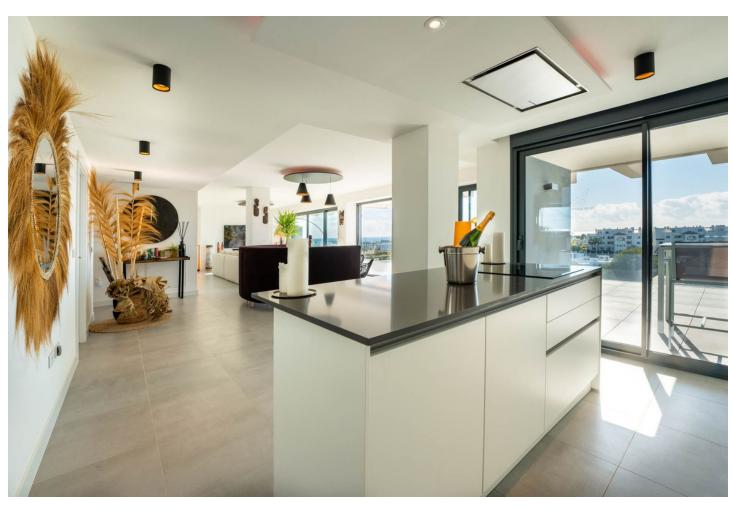

## Sales - Apartment - Estepona 849.000€

Estepona Apartment

Community: 8,160 EUR / year

3

3

180 m<sup>2</sup>

Resale of this modern recently built apartment of 250m2 with 3 bedrooms with ensuite bathroom/toilet. South facing with 180° spectacular sea view. The complex is located in the well-known area of the Golf Resina next to the Selwo Zoo. Oasis325 has its own modern style with all you can wish for to enjoy a mediterranean life style. One parking spot is included. Possibility to buy a second parking spot A light Boho tinted interior with an open plan fully equipped kitchen and living room that flows effortlessly into a spacious terrace (70①), perfect for dining with spectacular 180° sea views of Gibraltar and the Atlas Mountains. A gem. Huge terrace with glass balustrade Large windows for lots of light Heated indoor pool Gym, Spa & Social Area Open kitchen and living space Panoramic Views For the 'winter' we have installed floor heating This modern beautifully situated urbanization between Estepona and Marbella has swimming pools and garden, spa, sauna and hamman, indoor heated pool, hydromassage area and equipped gym. There 1 parking space and 1 storage room included in the underground garage space. Optional we have a second parking space and storage room available. You only hear birds and crickets... it's so relaxing! If you're in the mood for a beach bar, you'll be 3 minutes from Sonora Beach Bar and the new La Laguna is opening now. Also an ideal start for a lovely walk along the coast, right to Estepona, left to Marbella. Shopping: Aldi at 5 min and Carrefour at 8 min. There is also a small supermarket nearby.