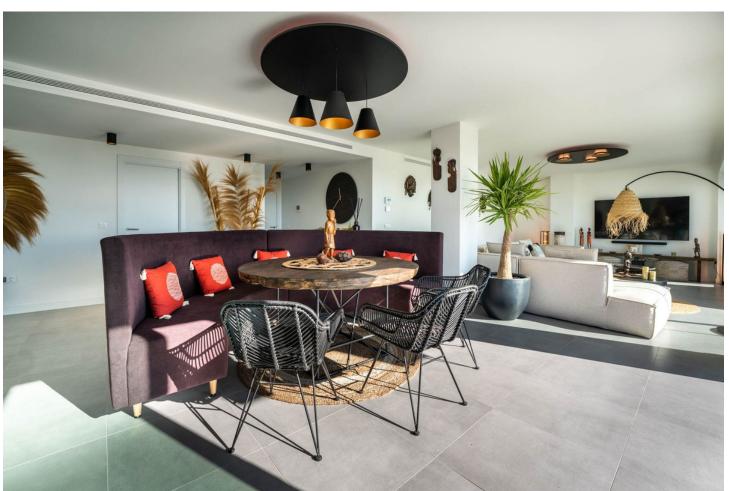

## Sales - Apartment - Estepona 849.000€

Estepona Apartment

Community: 8,160 EUR / year

3

3

180 m<sup>2</sup>

Resale of this modern recently built apartment of 250m2 with 3 bedrooms with ensuite bathroom/toilet. South facing with 180° spectacular sea view. The complex is located in the well-known area of the Golf Resina next to the Selwo Zoo. Oasis325 has its own modern style with all you can wish for to enjoy a mediterranean life style. One parking spot is included. Possibility to buy a second parking spot A light Boho tinted interior with an open plan fully equipped kitchen and living room that flows effortlessly into a spacious terrace (70①), perfect for dining with spectacular 180° sea views of Gibraltar and the Atlas Mountains. A gem. Huge terrace with glass balustrade Large windows for lots of light Heated indoor pool Gym, Spa & Social Area Open kitchen and living space Panoramic Views For the 'winter' we have installed floor heating This modern beautifully situated urbanization between Estepona and Marbella has swimming pools and garden, spa, sauna and hamman, indoor heated pool, hydromassage area and equipped gym. There 1 parking space and 1 storage room included in the underground garage space. Optional we have a second parking space and storage room available. You only hear birds and crickets... it's so relaxing! If you're in the mood for a beach bar, you'll be 3 minutes from Sonora Beach Bar and the new La Laguna is opening now. Also an ideal start for a lovely walk along the coast, right to Estepona, left to Marbella. Shopping: Aldi at 5 min and Carrefour at 8 min. There is also a small supermarket nearby.