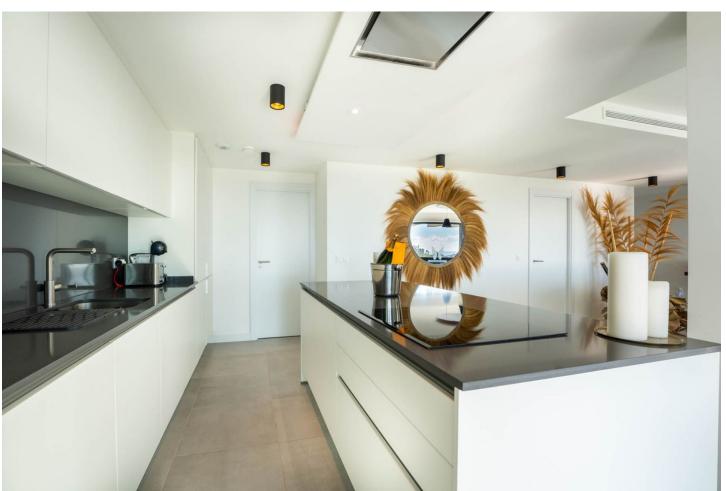

## Sales - Apartment - Estepona 849.000€

Estepona Apartment

Community: 8,160 EUR / year

3

3

180 m<sup>2</sup>

Resale of this modern recently built apartment of 250m2 with 3 bedrooms with ensuite bathroom/toilet. South facing with 180° spectacular sea view. The complex is located in the well-known area of the Golf Resina next to the Selwo Zoo. Oasis325 has its own modern style with all you can wish for to enjoy a mediterranean life style. One parking spot is included. Possibility to buy a second parking spot A light Boho tinted interior with an open plan fully equipped kitchen and living room that flows effortlessly into a spacious terrace (70①), perfect for dining with spectacular 180° sea views of Gibraltar and the Atlas Mountains. A gem. Huge terrace with glass balustrade Large windows for lots of light Heated indoor pool Gym, Spa & Social Area Open kitchen and living space Panoramic Views For the 'winter' we have installed floor heating This modern beautifully situated urbanization between Estepona and Marbella has swimming pools and garden, spa, sauna and hamman, indoor heated pool, hydromassage area and equipped gym. There 1 parking space and 1 storage room included in the underground garage space. Optional we have a second parking space and storage room available. You only hear birds and crickets... it's so relaxing! If you're in the mood for a beach bar, you'll be 3 minutes from Sonora Beach Bar and the new La Laguna is opening now. Also an ideal start for a lovely walk along the coast, right to Estepona, left to Marbella. Shopping: Aldi at 5 min and Carrefour at 8 min. There is also a small supermarket nearby.