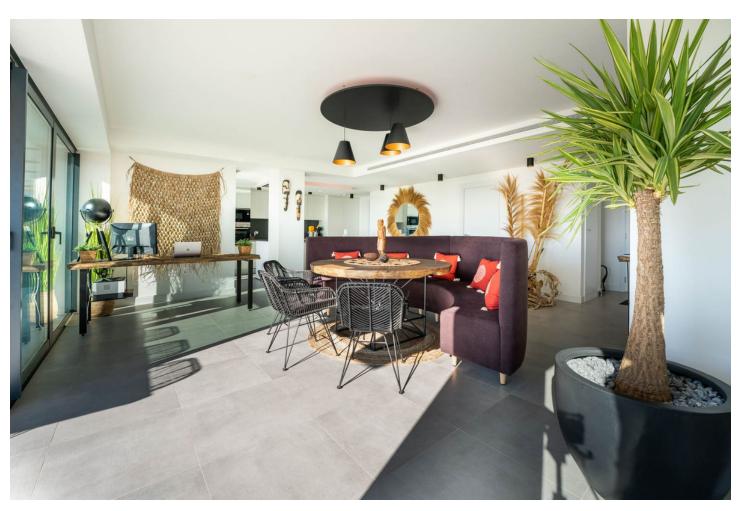

## Sales - Apartment - Estepona 849.000€

Estepona Apartment

Community: 8,160 EUR / year

3

3

180 m<sup>2</sup>

Resale of this modern recently built apartment of 250m2 with 3 bedrooms with ensuite bathroom/toilet. South facing with 180° spectacular sea view. The complex is located in the well-known area of the Golf Resina next to the Selwo Zoo. Oasis325 has its own modern style with all you can wish for to enjoy a mediterranean life style. One parking spot is included. Possibility to buy a second parking spot A light Boho tinted interior with an open plan fully equipped kitchen and living room that flows effortlessly into a spacious terrace (70①), perfect for dining with spectacular 180° sea views of Gibraltar and the Atlas Mountains. A gem. Huge terrace with glass balustrade Large windows for lots of light Heated indoor pool Gym, Spa & Social Area Open kitchen and living space Panoramic Views For the 'winter' we have installed floor heating This modern beautifully situated urbanization between Estepona and Marbella has swimming pools and garden, spa, sauna and hamman, indoor heated pool, hydromassage area and equipped gym. There 1 parking space and 1 storage room included in the underground garage space. Optional we have a second parking space and storage room available. You only hear birds and crickets... it's so relaxing! If you're in the mood for a beach bar, you'll be 3 minutes from Sonora Beach Bar and the new La Laguna is opening now. Also an ideal start for a lovely walk along the coast, right to Estepona, left to Marbella. Shopping: Aldi at 5 min and Carrefour at 8 min. There is also a small supermarket nearby.