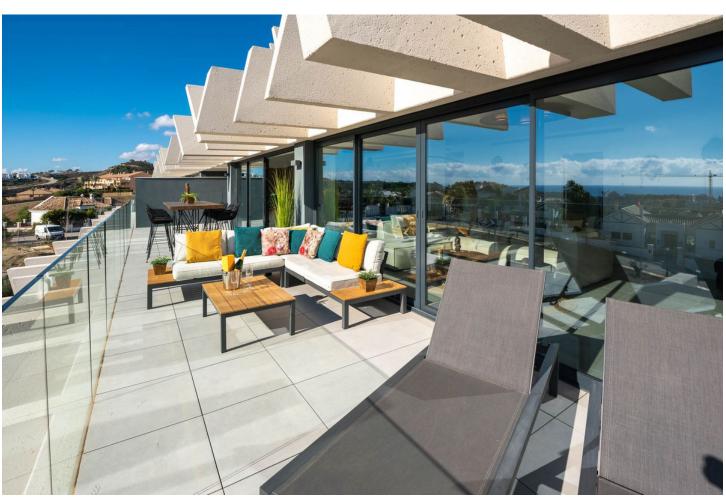

## Sales - Apartment - Estepona 849.000€

Estepona Apartment

Community: 8,160 EUR / year

3

3

180 m<sup>2</sup>

Resale of this modern recently built apartment of 250m2 with 3 bedrooms with ensuite bathroom/toilet. South facing with 180° spectacular sea view. The complex is located in the well-known area of the Golf Resina next to the Selwo Zoo. Oasis325 has its own modern style with all you can wish for to enjoy a mediterranean life style. One parking spot is included. Possibility to buy a second parking spot A light Boho tinted interior with an open plan fully equipped kitchen and living room that flows effortlessly into a spacious terrace (70①), perfect for dining with spectacular 180° sea views of Gibraltar and the Atlas Mountains. A gem. Huge terrace with glass balustrade Large windows for lots of light Heated indoor pool Gym, Spa & Social Area Open kitchen and living space Panoramic Views For the 'winter' we have installed floor heating This modern beautifully situated urbanization between Estepona and Marbella has swimming pools and garden, spa, sauna and hamman, indoor heated pool, hydromassage area and equipped gym. There 1 parking space and 1 storage room included in the underground garage space. Optional we have a second parking space and storage room available. You only hear birds and crickets... it's so relaxing! If you're in the mood for a beach bar, you'll be 3 minutes from Sonora Beach Bar and the new La Laguna is opening now. Also an ideal start for a lovely walk along the coast, right to Estepona, left to Marbella. Shopping: Aldi at 5 min and Carrefour at 8 min. There is also a small supermarket nearby.