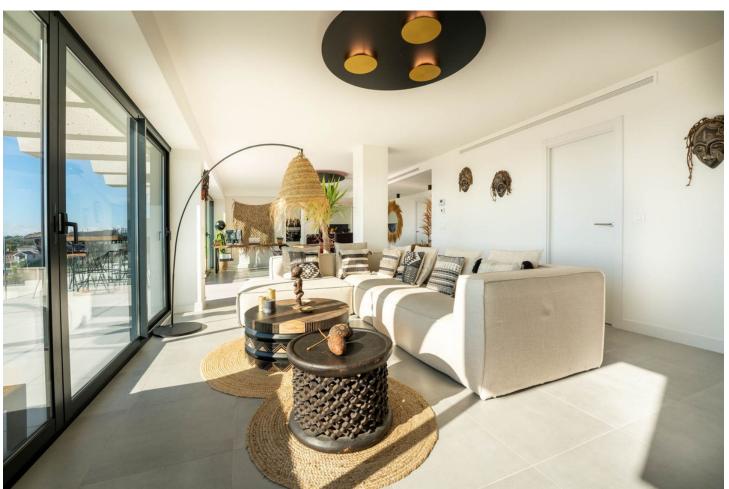

## Sales - Apartment - Estepona 849.000€

Estepona Apartment

Community: 8,160 EUR / year

3

3

180 m<sup>2</sup>

Resale of this modern recently built apartment of 250m2 with 3 bedrooms with ensuite bathroom/toilet. South facing with 180° spectacular sea view. The complex is located in the well-known area of the Golf Resina next to the Selwo Zoo. Oasis325 has its own modern style with all you can wish for to enjoy a mediterranean life style. One parking spot is included. Possibility to buy a second parking spot A light Boho tinted interior with an open plan fully equipped kitchen and living room that flows effortlessly into a spacious terrace (70①), perfect for dining with spectacular 180° sea views of Gibraltar and the Atlas Mountains. A gem. Huge terrace with glass balustrade Large windows for lots of light Heated indoor pool Gym, Spa & Social Area Open kitchen and living space Panoramic Views For the 'winter' we have installed floor heating This modern beautifully situated urbanization between Estepona and Marbella has swimming pools and garden, spa, sauna and hamman, indoor heated pool, hydromassage area and equipped gym. There 1 parking space and 1 storage room included in the underground garage space. Optional we have a second parking space and storage room available. You only hear birds and crickets... it's so relaxing! If you're in the mood for a beach bar, you'll be 3 minutes from Sonora Beach Bar and the new La Laguna is opening now. Also an ideal start for a lovely walk along the coast, right to Estepona, left to Marbella. Shopping: Aldi at 5 min and Carrefour at 8 min. There is also a small supermarket nearby.