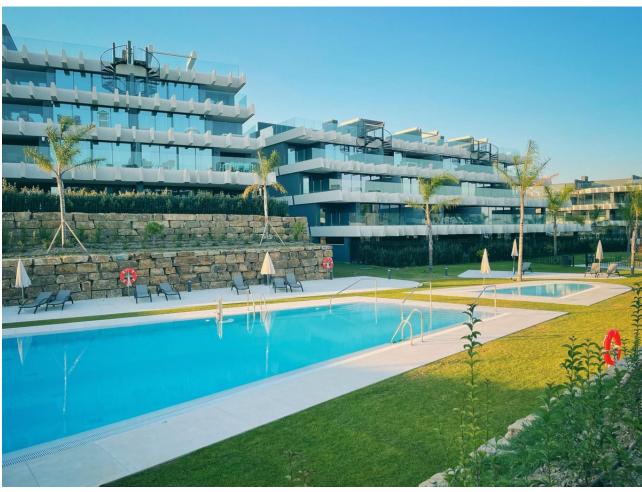

## Sales - Apartment - Estepona 849.000€

Estepona Apartment

Community: 8,160 EUR / year

3

3

180 m<sup>2</sup>

Resale of this modern recently built apartment of 250m2 with 3 bedrooms with ensuite bathroom/toilet. South facing with 180° spectacular sea view. The complex is located in the well-known area of the Golf Resina next to the Selwo Zoo. Oasis325 has its own modern style with all you can wish for to enjoy a mediterranean life style. One parking spot is included. Possibility to buy a second parking spot A light Boho tinted interior with an open plan fully equipped kitchen and living room that flows effortlessly into a spacious terrace (70①), perfect for dining with spectacular 180° sea views of Gibraltar and the Atlas Mountains. A gem. Huge terrace with glass balustrade Large windows for lots of light Heated indoor pool Gym, Spa & Social Area Open kitchen and living space Panoramic Views For the 'winter' we have installed floor heating This modern beautifully situated urbanization between Estepona and Marbella has swimming pools and garden, spa, sauna and hamman, indoor heated pool, hydromassage area and equipped gym. There 1 parking space and 1 storage room included in the underground garage space. Optional we have a second parking space and storage room available. You only hear birds and crickets... it's so relaxing! If you're in the mood for a beach bar, you'll be 3 minutes from Sonora Beach Bar and the new La Laguna is opening now. Also an ideal start for a lovely walk along the coast, right to Estepona, left to Marbella. Shopping: Aldi at 5 min and Carrefour at 8 min. There is also a small supermarket nearby.