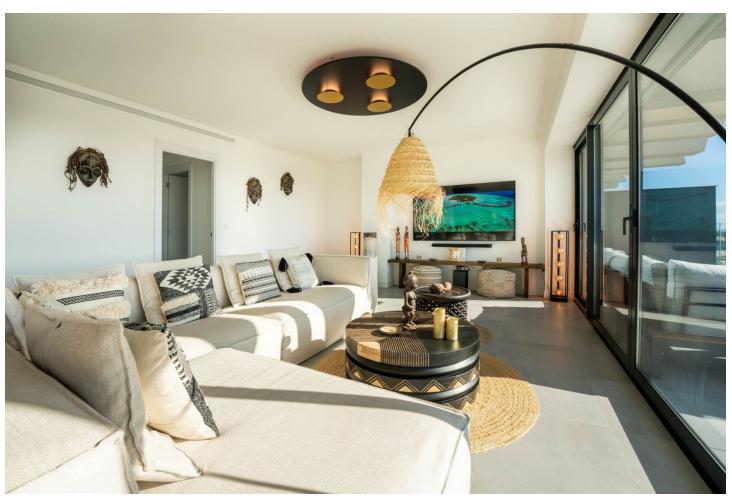

## Sales - Apartment - Estepona 849.000€

Estepona Apartment

Community: 8,160 EUR / year

3

3

180 m<sup>2</sup>

Resale of this modern recently built apartment of 250m2 with 3 bedrooms with ensuite bathroom/toilet. South facing with 180° spectacular sea view. The complex is located in the well-known area of the Golf Resina next to the Selwo Zoo. Oasis325 has its own modern style with all you can wish for to enjoy a mediterranean life style. One parking spot is included. Possibility to buy a second parking spot A light Boho tinted interior with an open plan fully equipped kitchen and living room that flows effortlessly into a spacious terrace (70①), perfect for dining with spectacular 180° sea views of Gibraltar and the Atlas Mountains. A gem. Huge terrace with glass balustrade Large windows for lots of light Heated indoor pool Gym, Spa & Social Area Open kitchen and living space Panoramic Views For the 'winter' we have installed floor heating This modern beautifully situated urbanization between Estepona and Marbella has swimming pools and garden, spa, sauna and hamman, indoor heated pool, hydromassage area and equipped gym. There 1 parking space and 1 storage room included in the underground garage space. Optional we have a second parking space and storage room available. You only hear birds and crickets... it's so relaxing! If you're in the mood for a beach bar, you'll be 3 minutes from Sonora Beach Bar and the new La Laguna is opening now. Also an ideal start for a lovely walk along the coast, right to Estepona, left to Marbella. Shopping: Aldi at 5 min and Carrefour at 8 min. There is also a small supermarket nearby.