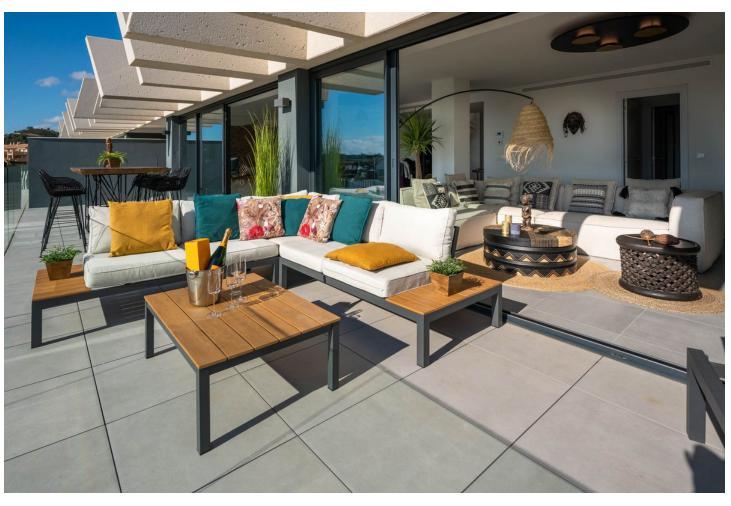

## Sales - Apartment - Estepona 849.000€

Estepona Apartment

Community: 8,160 EUR / year

3

3

180 m<sup>2</sup>

Resale of this modern recently built apartment of 250m2 with 3 bedrooms with ensuite bathroom/toilet. South facing with 180° spectacular sea view. The complex is located in the well-known area of the Golf Resina next to the Selwo Zoo. Oasis325 has its own modern style with all you can wish for to enjoy a mediterranean life style. One parking spot is included. Possibility to buy a second parking spot A light Boho tinted interior with an open plan fully equipped kitchen and living room that flows effortlessly into a spacious terrace (70①), perfect for dining with spectacular 180° sea views of Gibraltar and the Atlas Mountains. A gem. Huge terrace with glass balustrade Large windows for lots of light Heated indoor pool Gym, Spa & Social Area Open kitchen and living space Panoramic Views For the 'winter' we have installed floor heating This modern beautifully situated urbanization between Estepona and Marbella has swimming pools and garden, spa, sauna and hamman, indoor heated pool, hydromassage area and equipped gym. There 1 parking space and 1 storage room included in the underground garage space. Optional we have a second parking space and storage room available. You only hear birds and crickets... it's so relaxing! If you're in the mood for a beach bar, you'll be 3 minutes from Sonora Beach Bar and the new La Laguna is opening now. Also an ideal start for a lovely walk along the coast, right to Estepona, left to Marbella. Shopping: Aldi at 5 min and Carrefour at 8 min. There is also a small supermarket nearby.