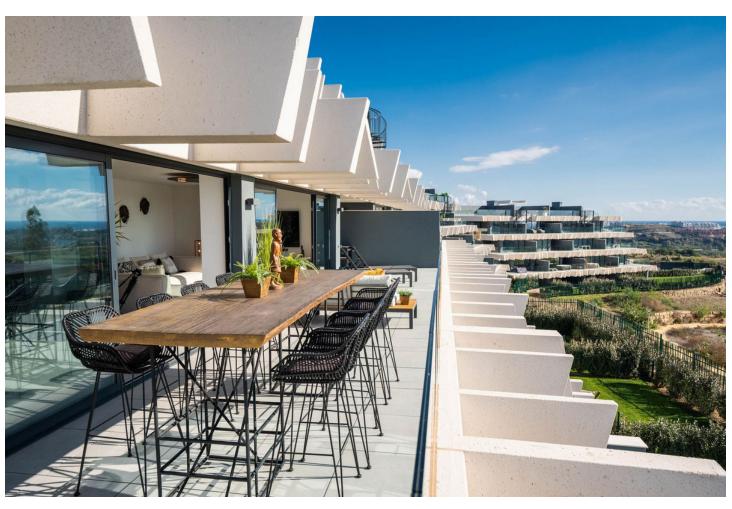

## Sales - Apartment - Estepona 849.000€

Estepona Apartment

Community: 8,160 EUR / year

3

3

180 m<sup>2</sup>

Resale of this modern recently built apartment of 250m2 with 3 bedrooms with ensuite bathroom/toilet. South facing with 180° spectacular sea view. The complex is located in the well-known area of the Golf Resina next to the Selwo Zoo. Oasis325 has its own modern style with all you can wish for to enjoy a mediterranean life style. One parking spot is included. Possibility to buy a second parking spot A light Boho tinted interior with an open plan fully equipped kitchen and living room that flows effortlessly into a spacious terrace (70①), perfect for dining with spectacular 180° sea views of Gibraltar and the Atlas Mountains. A gem. Huge terrace with glass balustrade Large windows for lots of light Heated indoor pool Gym, Spa & Social Area Open kitchen and living space Panoramic Views For the 'winter' we have installed floor heating This modern beautifully situated urbanization between Estepona and Marbella has swimming pools and garden, spa, sauna and hamman, indoor heated pool, hydromassage area and equipped gym. There 1 parking space and 1 storage room included in the underground garage space. Optional we have a second parking space and storage room available. You only hear birds and crickets... it's so relaxing! If you're in the mood for a beach bar, you'll be 3 minutes from Sonora Beach Bar and the new La Laguna is opening now. Also an ideal start for a lovely walk along the coast, right to Estepona, left to Marbella. Shopping: Aldi at 5 min and Carrefour at 8 min. There is also a small supermarket nearby.