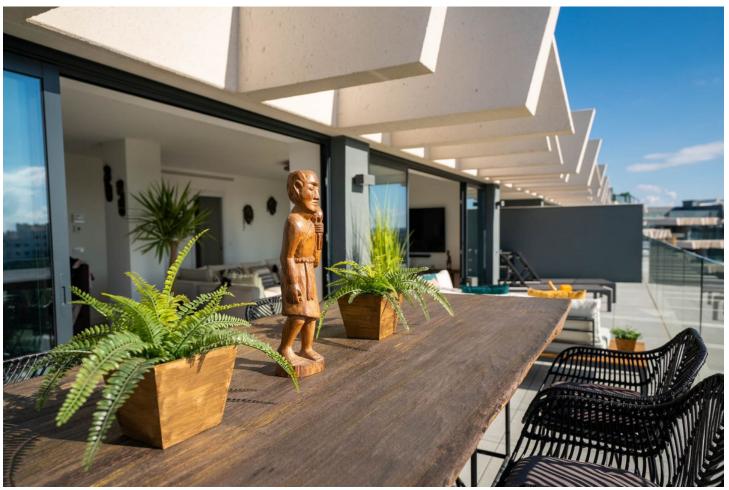

## Sales - Apartment - Estepona 849.000€

Estepona Apartment

Community: 8,160 EUR / year

3

3

180 m<sup>2</sup>

Resale of this modern recently built apartment of 250m2 with 3 bedrooms with ensuite bathroom/toilet. South facing with 180° spectacular sea view. The complex is located in the well-known area of the Golf Resina next to the Selwo Zoo. Oasis325 has its own modern style with all you can wish for to enjoy a mediterranean life style. One parking spot is included. Possibility to buy a second parking spot A light Boho tinted interior with an open plan fully equipped kitchen and living room that flows effortlessly into a spacious terrace (70①), perfect for dining with spectacular 180° sea views of Gibraltar and the Atlas Mountains. A gem. Huge terrace with glass balustrade Large windows for lots of light Heated indoor pool Gym, Spa & Social Area Open kitchen and living space Panoramic Views For the 'winter' we have installed floor heating This modern beautifully situated urbanization between Estepona and Marbella has swimming pools and garden, spa, sauna and hamman, indoor heated pool, hydromassage area and equipped gym. There 1 parking space and 1 storage room included in the underground garage space. Optional we have a second parking space and storage room available. You only hear birds and crickets... it's so relaxing! If you're in the mood for a beach bar, you'll be 3 minutes from Sonora Beach Bar and the new La Laguna is opening now. Also an ideal start for a lovely walk along the coast, right to Estepona, left to Marbella. Shopping: Aldi at 5 min and Carrefour at 8 min. There is also a small supermarket nearby.