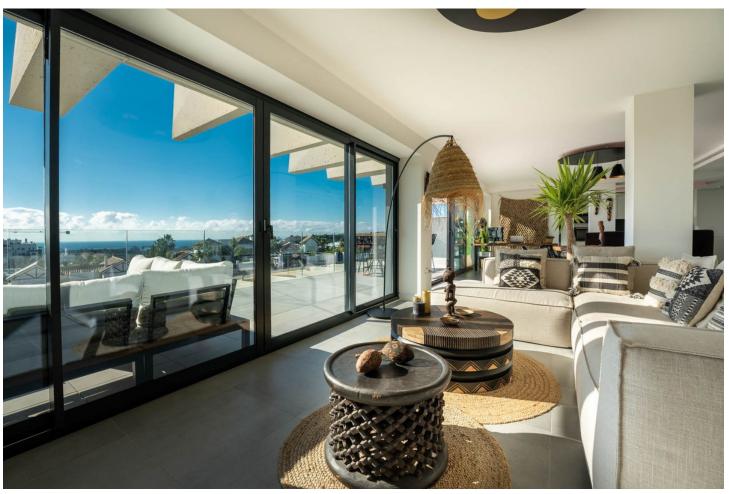

## Sales - Apartment - Estepona 849.000€

Estepona Apartment

Community: 8,160 EUR / year

3

3

180 m<sup>2</sup>

Resale of this modern recently built apartment of 250m2 with 3 bedrooms with ensuite bathroom/toilet. South facing with 180° spectacular sea view. The complex is located in the well-known area of the Golf Resina next to the Selwo Zoo. Oasis325 has its own modern style with all you can wish for to enjoy a mediterranean life style. One parking spot is included. Possibility to buy a second parking spot A light Boho tinted interior with an open plan fully equipped kitchen and living room that flows effortlessly into a spacious terrace (70①), perfect for dining with spectacular 180° sea views of Gibraltar and the Atlas Mountains. A gem. Huge terrace with glass balustrade Large windows for lots of light Heated indoor pool Gym, Spa & Social Area Open kitchen and living space Panoramic Views For the 'winter' we have installed floor heating This modern beautifully situated urbanization between Estepona and Marbella has swimming pools and garden, spa, sauna and hamman, indoor heated pool, hydromassage area and equipped gym. There 1 parking space and 1 storage room included in the underground garage space. Optional we have a second parking space and storage room available. You only hear birds and crickets... it's so relaxing! If you're in the mood for a beach bar, you'll be 3 minutes from Sonora Beach Bar and the new La Laguna is opening now. Also an ideal start for a lovely walk along the coast, right to Estepona, left to Marbella. Shopping: Aldi at 5 min and Carrefour at 8 min. There is also a small supermarket nearby.