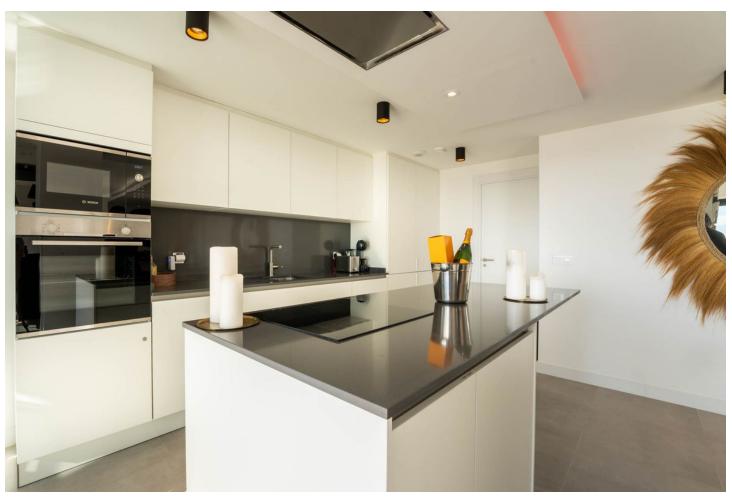

## Sales - Apartment - Estepona 849.000€

Estepona Apartment

Community: 8,160 EUR / year

3

3

180 m<sup>2</sup>

Resale of this modern recently built apartment of 250m2 with 3 bedrooms with ensuite bathroom/toilet. South facing with 180° spectacular sea view. The complex is located in the well-known area of the Golf Resina next to the Selwo Zoo. Oasis325 has its own modern style with all you can wish for to enjoy a mediterranean life style. One parking spot is included. Possibility to buy a second parking spot A light Boho tinted interior with an open plan fully equipped kitchen and living room that flows effortlessly into a spacious terrace (70①), perfect for dining with spectacular 180° sea views of Gibraltar and the Atlas Mountains. A gem. Huge terrace with glass balustrade Large windows for lots of light Heated indoor pool Gym, Spa & Social Area Open kitchen and living space Panoramic Views For the 'winter' we have installed floor heating This modern beautifully situated urbanization between Estepona and Marbella has swimming pools and garden, spa, sauna and hamman, indoor heated pool, hydromassage area and equipped gym. There 1 parking space and 1 storage room included in the underground garage space. Optional we have a second parking space and storage room available. You only hear birds and crickets... it's so relaxing! If you're in the mood for a beach bar, you'll be 3 minutes from Sonora Beach Bar and the new La Laguna is opening now. Also an ideal start for a lovely walk along the coast, right to Estepona, left to Marbella. Shopping: Aldi at 5 min and Carrefour at 8 min. There is also a small supermarket nearby.