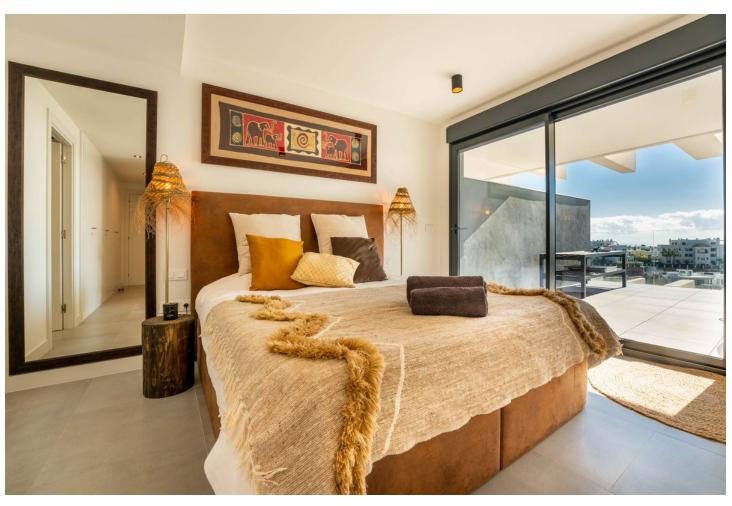

## Sales - Apartment - Estepona 849.000€

Estepona Apartment

Community: 8,160 EUR / year

3

3

180 m<sup>2</sup>

Resale of this modern recently built apartment of 250m2 with 3 bedrooms with ensuite bathroom/toilet. South facing with 180° spectacular sea view. The complex is located in the well-known area of the Golf Resina next to the Selwo Zoo. Oasis325 has its own modern style with all you can wish for to enjoy a mediterranean life style. One parking spot is included. Possibility to buy a second parking spot A light Boho tinted interior with an open plan fully equipped kitchen and living room that flows effortlessly into a spacious terrace (70①), perfect for dining with spectacular 180° sea views of Gibraltar and the Atlas Mountains. A gem. Huge terrace with glass balustrade Large windows for lots of light Heated indoor pool Gym, Spa & Social Area Open kitchen and living space Panoramic Views For the 'winter' we have installed floor heating This modern beautifully situated urbanization between Estepona and Marbella has swimming pools and garden, spa, sauna and hamman, indoor heated pool, hydromassage area and equipped gym. There 1 parking space and 1 storage room included in the underground garage space. Optional we have a second parking space and storage room available. You only hear birds and crickets... it's so relaxing! If you're in the mood for a beach bar, you'll be 3 minutes from Sonora Beach Bar and the new La Laguna is opening now. Also an ideal start for a lovely walk along the coast, right to Estepona, left to Marbella. Shopping: Aldi at 5 min and Carrefour at 8 min. There is also a small supermarket nearby.