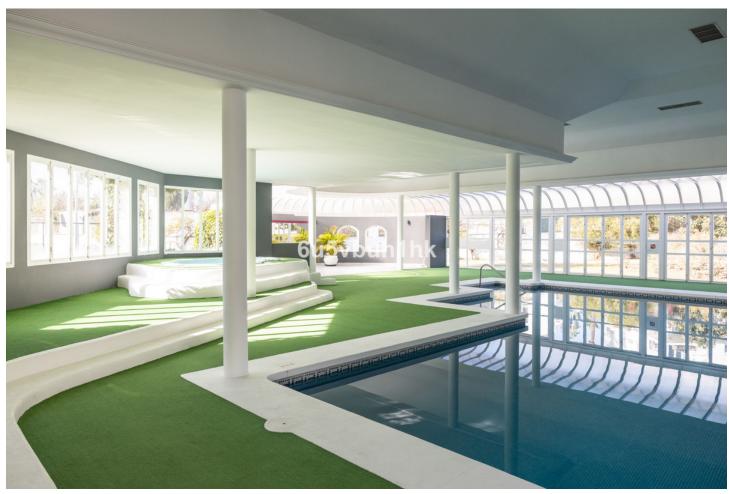

## Sales - Apartment - Marbella 390.00€

Marbella Apartment

IBI: 900 EUR / year Rubbish: 190 EUR / year

3

2

122 m2

Step into a world where luxury meets budget-friendly living! This charming 3-bedroom, 2-bathroom ground floor property is tucked away in a frontline golf residential community that's all about the good life without breaking the bank. Imagine waking up to the sun kissing your face in this south-facing haven, surrounded by 32,000 square meters of gorgeous, mature gardens. You'll find yourself lost in the beauty of lush greenery and fruit trees, creating a little paradise right outside your door. Not one, but two inviting swimming pools await, inviting you to soak up the sun or take a refreshing dip. Picture lazy afternoons spent in these beautiful gardens, the perfect backdrop for creating unforgettable memories with family and friends. And here's the cherry on top – an exclusive Clubhouse just for you and the other 51 lucky homeowners. Dive into a world of relaxation with a heated pool, sauna, jacuzzi, and a gym equipped with pilates. It's not just a Clubhouse; it's your personal retreat, a place to unwind and recharge. For the sports enthusiasts, a tennis court is ready and waiting for your friendly matches or serious showdowns. It's not just about a property; it's about a lifestyle that blends leisure and activity seamlessly. With only 52 owners, this community is a tight-knit family. Properties here are like hidden treasures, seldom making their way to the market. Join this exclusive club and be part of something truly special – a home where luxury and budget-friendly living come together effortlessly. Don't miss your chance to make this unique residential gem your own! Call today, tomorrow might be late!