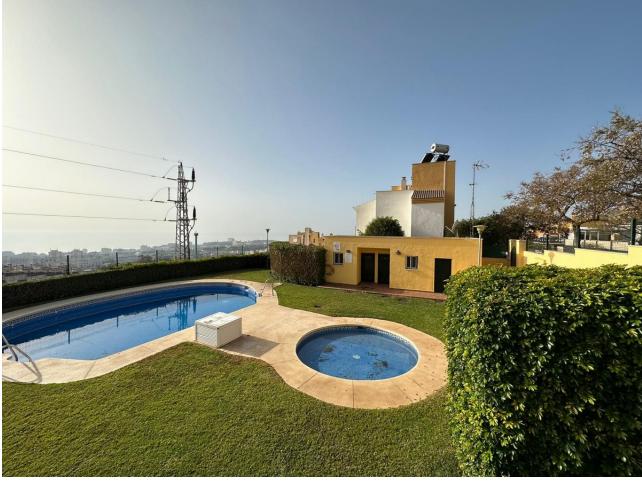

## Sales - Apartment - Benalmadena 251.000€

Benalmadena Apartment

3

2

107 m2

Pool

Communal

Property ready to move into, in the quiet urbanization Balcón de Santangelo, sunny and with views to the sea and the mountains, a step away from all services, with good access from the motorway. Flat of 107 m² constructed and 95 m² useful, with 15 m² east facing terrace, on the 1st floor with lift. The property is distributed in entrance hall, spacious lounge/dining room with access to the large terrace, fully fitted kitchen with laundry annex. Three bedrooms, all with fitted wardrobes and space for double bed, two bathrooms, one with bathtub. Air conditioning. Exclusive gated complex with communal garden and swimming pool with sea views. Lift with easy access to the two parking spaces and storage room. Don't miss this OPPORTUNITY, call now to visit your next home in the heart of the Costa del Sol! In compliance with the decree of the Junta de Andalucía 218-2005 of the 11th of October, we inform the clients that the notary, registry and I.T.P. costs are not included in the price. We remind you that as a consumer you have the right to be informed and given the corresponding informative documentation, according to the provisions of the Decree 218/05 of 11 October which regulates the Regulation of Consumer Information in the sale and rental of housing in Andalusia.