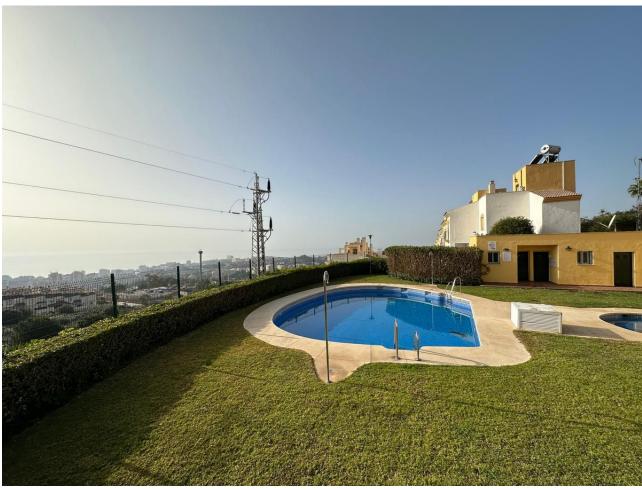

## Sales - Apartment - Benalmadena 251.000€

Benalmadena Apartment

3

2

107 m2

Pool

Communal

Property ready to move into, in the quiet urbanization Balcón de Santangelo, sunny and with views to the sea and the mountains, a step away from all services, with good access from the motorway. Flat of 107 m² constructed and 95 m² useful, with 15 m² east facing terrace, on the 1st floor with lift. The property is distributed in entrance hall, spacious lounge/dining room with access to the large terrace, fully fitted kitchen with laundry annex. Three bedrooms, all with fitted wardrobes and space for double bed, two bathrooms, one with bathtub. Air conditioning. Exclusive gated complex with communal garden and swimming pool with sea views. Lift with easy access to the two parking spaces and storage room. Don't miss this OPPORTUNITY, call now to visit your next home in the heart of the Costa del Sol! In compliance with the decree of the Junta de Andalucía 218-2005 of the 11th of October, we inform the clients that the notary, registry and I.T.P. costs are not included in the price. We remind you that as a consumer you have the right to be informed and given the corresponding informative documentation, according to the provisions of the Decree 218/05 of 11 October which regulates the Regulation of Consumer Information in the sale and rental of housing in Andalusia.