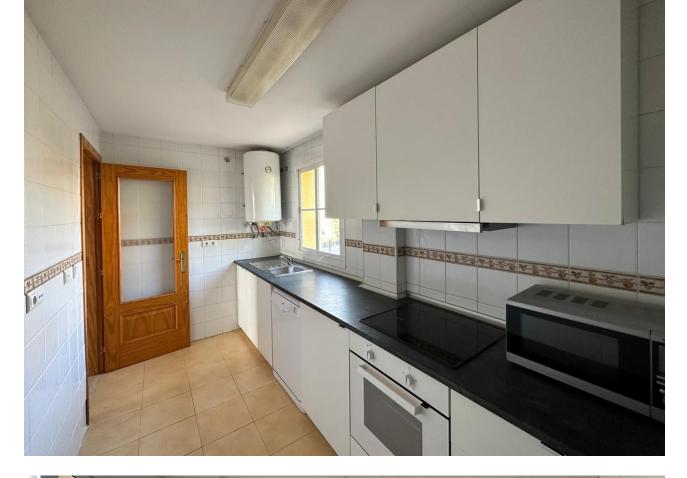

## Sales - Apartment - Benalmadena 251.000€

Benalmadena Apartment

3

2

107 m2

Pool

Communal

Property ready to move into, in the quiet urbanization Balcón de Santangelo, sunny and with views to the sea and the mountains, a step away from all services, with good access from the motorway. Flat of 107 m² constructed and 95 m² useful, with 15 m² east facing terrace, on the 1st floor with lift. The property is distributed in entrance hall, spacious lounge/dining room with access to the large terrace, fully fitted kitchen with laundry annex. Three bedrooms, all with fitted wardrobes and space for double bed, two bathrooms, one with bathtub. Air conditioning. Exclusive gated complex with communal garden and swimming pool with sea views. Lift with easy access to the two parking spaces and storage room. Don't miss this OPPORTUNITY, call now to visit your next home in the heart of the Costa del Sol! In compliance with the decree of the Junta de Andalucía 218-2005 of the 11th of October, we inform the clients that the notary, registry and I.T.P. costs are not included in the price. We remind you that as a consumer you have the right to be informed and given the corresponding informative documentation, according to the provisions of the Decree 218/05 of 11 October which regulates the Regulation of Consumer Information in the sale and rental of housing in Andalusia.