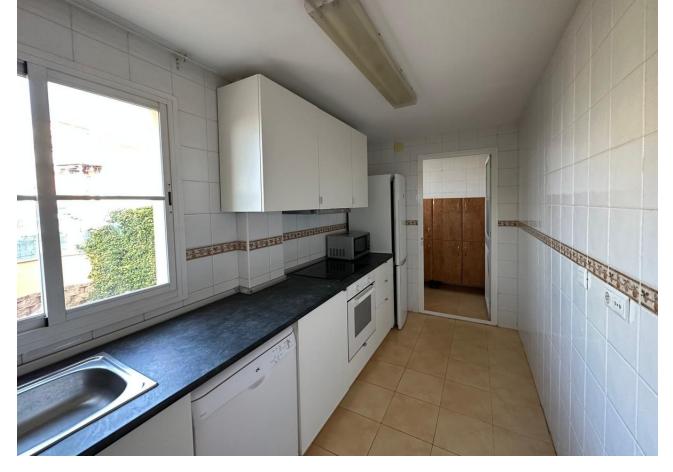

## Sales - Apartment - Benalmadena 251.000€

Benalmadena Apartment

3

2

107 m2

Pool

Communal

Property ready to move into, in the quiet urbanization Balcón de Santangelo, sunny and with views to the sea and the mountains, a step away from all services, with good access from the motorway. Flat of 107 m² constructed and 95 m² useful, with 15 m² east facing terrace, on the 1st floor with lift. The property is distributed in entrance hall, spacious lounge/dining room with access to the large terrace, fully fitted kitchen with laundry annex. Three bedrooms, all with fitted wardrobes and space for double bed, two bathrooms, one with bathtub. Air conditioning. Exclusive gated complex with communal garden and swimming pool with sea views. Lift with easy access to the two parking spaces and storage room. Don't miss this OPPORTUNITY, call now to visit your next home in the heart of the Costa del Sol! In compliance with the decree of the Junta de Andalucía 218-2005 of the 11th of October, we inform the clients that the notary, registry and I.T.P. costs are not included in the price. We remind you that as a consumer you have the right to be informed and given the corresponding informative documentation, according to the provisions of the Decree 218/05 of 11 October which regulates the Regulation of Consumer Information in the sale and rental of housing in Andalusia.