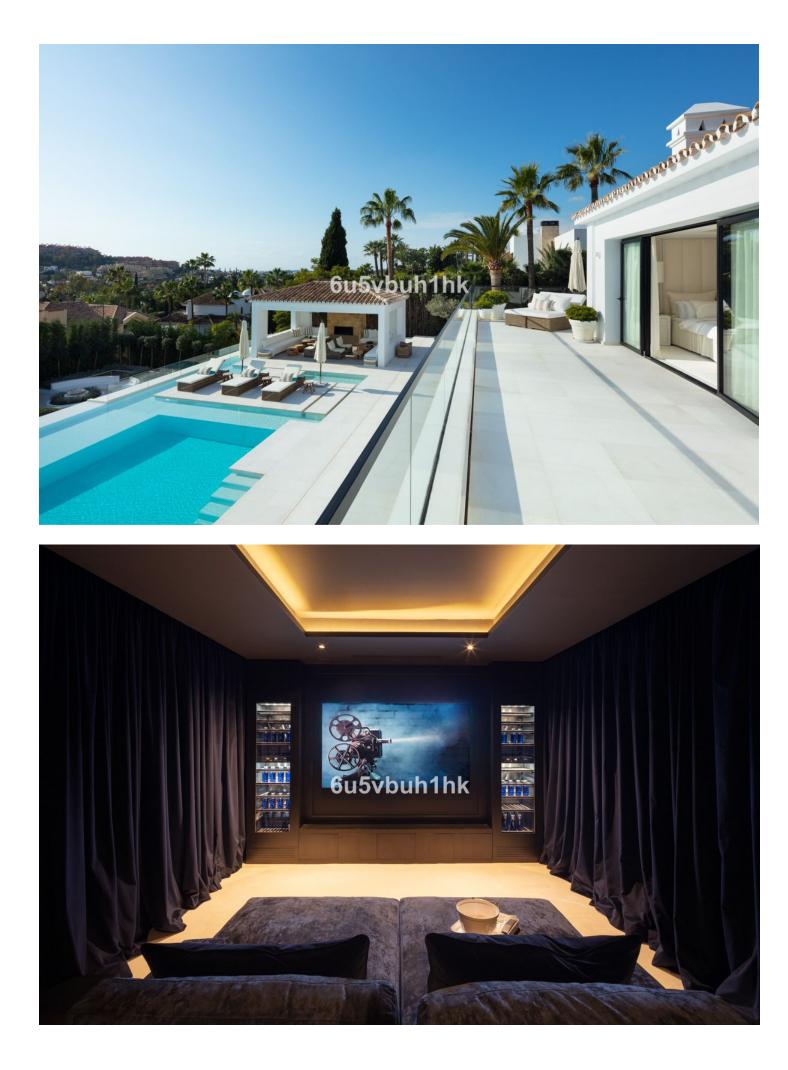

## Nueva Andalucía House

Discover the epitome of luxury living at Villa Elisia, an exceptional family home nestled in the exclusive enclave of La Cerquilla in Nueva Andalucia. This three-level residence offers spectacular views of the Mediterranean Sea and is surrounded by lush greenery, ensuring privacy and tranquillity. The property's outdoor spaces are a masterpiece, featuring an infinity pool with a sunken chill-out area, a pergola with a fireplace and numerous strategically placed chillout areas. The expansive plot includes an extravagant garden, a private padel court and an al fresco dining space with a barbecue, all accessible via a private driveway for added convenience and security. Step inside to experience the seamless blend of Mediterranean architecture with a modern twist. The interiors are a testament to elegance and attention to detail, with a formal living area leading to an open-plan layout for informal living, dining and a modern kitchen. The kitchen boasts state-of-the-art appliances, ample storage and a central island, all with breathtaking views of the sea. Villa Elisia features four large ensuite bedrooms, each meticulously decorated, while the grand master bedroom steals the spotlight with a fireplace, walk-in closet and a luxurious bathroom with a shower, standalone tub and double vanity. The master bedroom offers direct terrace access, providing residents with unparalleled views and added luxury. Beyond the exquisite living spaces, Villa Elisia elevates the standard of living with bespoke amenities. Residents can indulge in a home cinema, a treatment room and a SPA that includes a jacuzzi, Turkish bath and sauna. This residence is not just a home; it's a sanctuary where elegance meets functionality. Located in the heart of Nueva Andalucía, Villa Elisia is a haven of sophistication and comfort, offering an unparalleled lifestyle for those who appreciate the finest things in life.