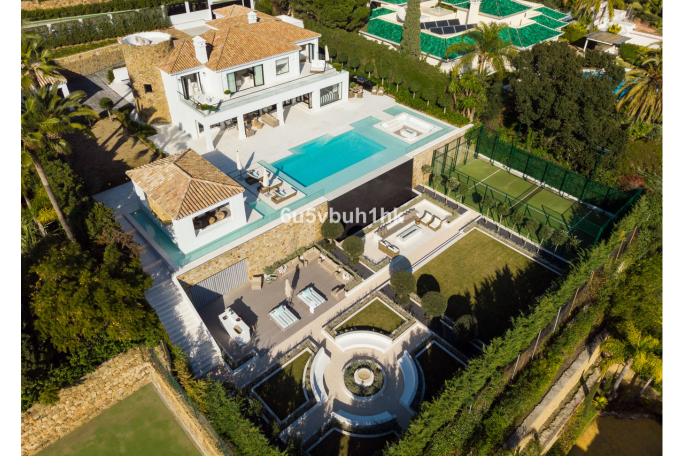

## Nueva Andalucía House

Discover the epitome of luxury living at Villa Elisia, an exceptional family home nestled in the exclusive enclave of La Cerquilla in Nueva Andalucia. This three-level residence offers spectacular views of the Mediterranean Sea and is surrounded by lush greenery, ensuring privacy and tranquillity. The property's outdoor spaces are a masterpiece, featuring an infinity pool with a sunken chill-out area, a pergola with a fireplace and numerous strategically placed chillout areas. The expansive plot includes an extravagant garden, a private padel court and an al fresco dining space with a barbecue, all accessible via a private driveway for added convenience and security. Step inside to experience the seamless blend of Mediterranean architecture with a modern twist. The interiors are a testament to elegance and attention to detail, with a formal living area leading to an open-plan layout for informal living, dining and a modern kitchen. The kitchen boasts state-of-the-art appliances, ample storage and a central island, all with breathtaking views of the sea. Villa Elisia features four large ensuite bedrooms, each meticulously decorated, while the grand master bedroom steals the spotlight with a fireplace, walk-in closet and a luxurious bathroom with a shower, standalone tub and double vanity. The master bedroom offers direct terrace access, providing residents with unparalleled views and added luxury. Beyond the exquisite living spaces, Villa Elisia elevates the standard of living with bespoke amenities. Residents can indulge in a home cinema, a treatment room and a SPA that includes a jacuzzi, Turkish bath and sauna. This residence is not just a home; it's a sanctuary where elegance meets functionality. Located in the heart of Nueva Andalucía, Villa Elisia is a haven of sophistication and comfort, offering an unparalleled lifestyle for those who appreciate the finest things in life.