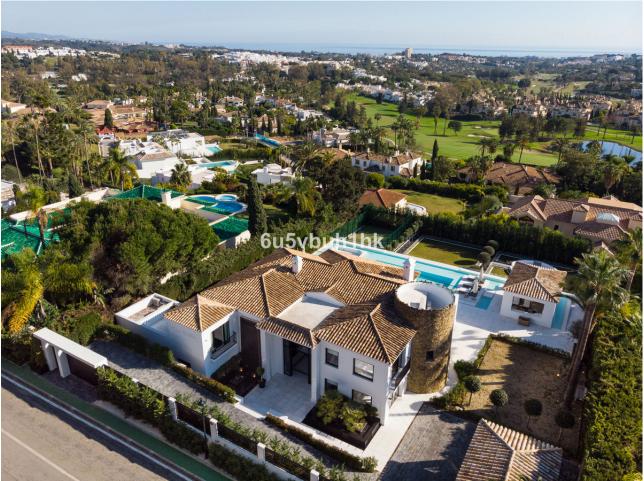

## Nueva Andalucía House

Discover the epitome of luxury living at Villa Elisia, an exceptional family home nestled in the exclusive enclave of La Cerquilla in Nueva Andalucia. This three-level residence offers spectacular views of the Mediterranean Sea and is surrounded by lush greenery, ensuring privacy and tranquillity. The property's outdoor spaces are a masterpiece, featuring an infinity pool with a sunken chill-out area, a pergola with a fireplace and numerous strategically placed chillout areas. The expansive plot includes an extravagant garden, a private padel court and an al fresco dining space with a barbecue, all accessible via a private driveway for added convenience and security. Step inside to experience the seamless blend of Mediterranean architecture with a modern twist. The interiors are a testament to elegance and attention to detail, with a formal living area leading to an open-plan layout for informal living, dining and a modern kitchen. The kitchen boasts state-of-the-art appliances, ample storage and a central island, all with breathtaking views of the sea. Villa Elisia features four large ensuite bedrooms, each meticulously decorated, while the grand master bedroom steals the spotlight with a fireplace, walk-in closet and a luxurious bathroom with a shower, standalone tub and double vanity. The master bedroom offers direct terrace access, providing residents with unparalleled views and added luxury. Beyond the exquisite living spaces, Villa Elisia elevates the standard of living with bespoke amenities. Residents can indulge in a home cinema, a treatment room and a SPA that includes a jacuzzi, Turkish bath and sauna. This residence is not just a home; it's a sanctuary where elegance meets functionality. Located in the heart of Nueva Andalucía, Villa Elisia is a haven of sophistication and comfort, offering an unparalleled lifestyle for those who appreciate the finest things in life.