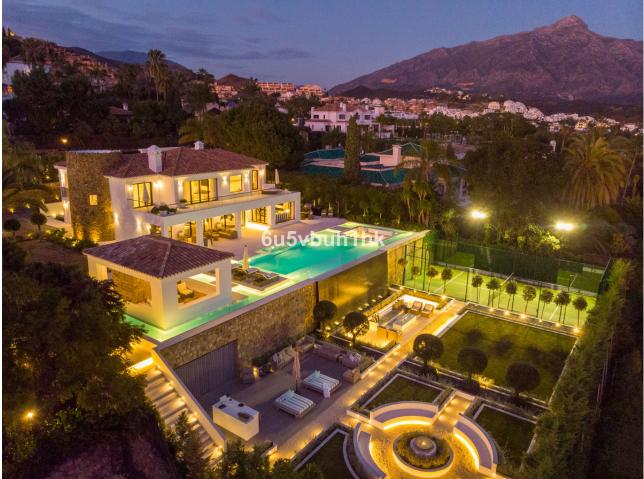

## Nueva Andalucía House

Discover the epitome of luxury living at Villa Elisia, an exceptional family home nestled in the exclusive enclave of La Cerquilla in Nueva Andalucia. This three-level residence offers spectacular views of the Mediterranean Sea and is surrounded by lush greenery, ensuring privacy and tranquillity. The property's outdoor spaces are a masterpiece, featuring an infinity pool with a sunken chill-out area, a pergola with a fireplace and numerous strategically placed chillout areas. The expansive plot includes an extravagant garden, a private padel court and an al fresco dining space with a barbecue, all accessible via a private driveway for added convenience and security. Step inside to experience the seamless blend of Mediterranean architecture with a modern twist. The interiors are a testament to elegance and attention to detail, with a formal living area leading to an open-plan layout for informal living, dining and a modern kitchen. The kitchen boasts state-of-the-art appliances, ample storage and a central island, all with breathtaking views of the sea. Villa Elisia features four large ensuite bedrooms, each meticulously decorated, while the grand master bedroom steals the spotlight with a fireplace, walk-in closet and a luxurious bathroom with a shower, standalone tub and double vanity. The master bedroom offers direct terrace access, providing residents with unparalleled views and added luxury. Beyond the exquisite living spaces, Villa Elisia elevates the standard of living with bespoke amenities. Residents can indulge in a home cinema, a treatment room and a SPA that includes a jacuzzi, Turkish bath and sauna. This residence is not just a home; it's a sanctuary where elegance meets functionality. Located in the heart of Nueva Andalucía, Villa Elisia is a haven of sophistication and comfort, offering an unparalleled lifestyle for those who appreciate the finest things in life.