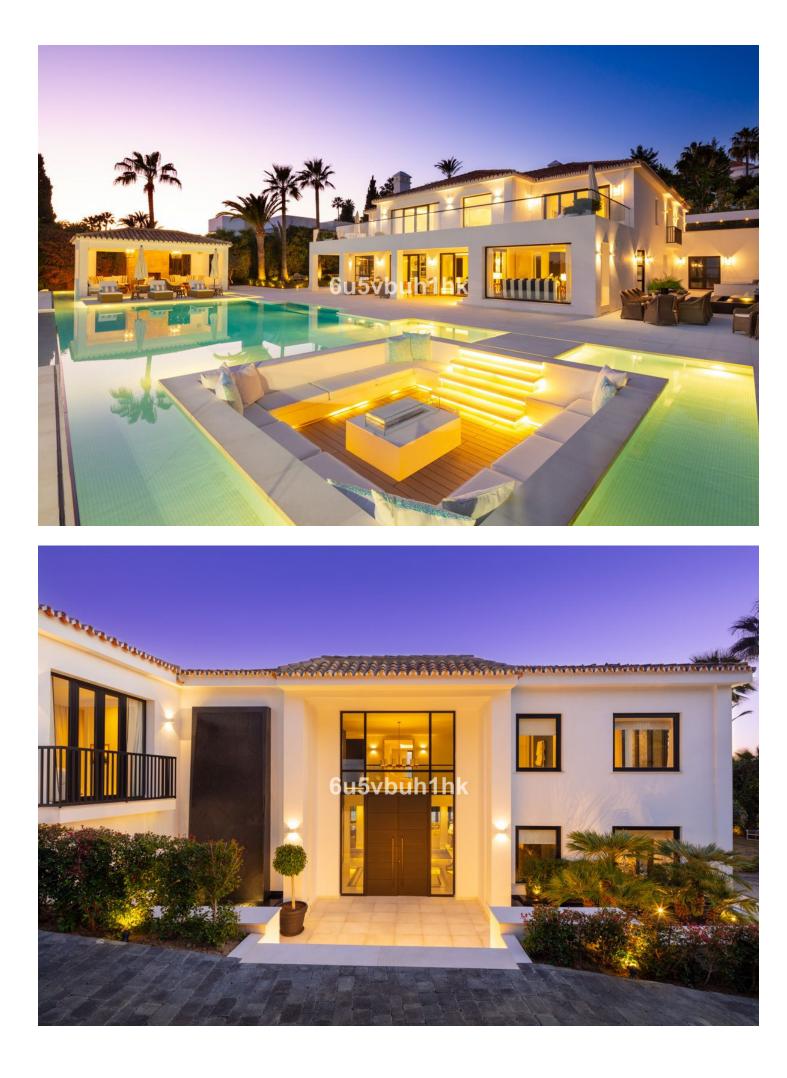

## Nueva Andalucía House

Discover the epitome of luxury living at Villa Elisia, an exceptional family home nestled in the exclusive enclave of La Cerquilla in Nueva Andalucia. This three-level residence offers spectacular views of the Mediterranean Sea and is surrounded by lush greenery, ensuring privacy and tranquillity. The property's outdoor spaces are a masterpiece, featuring an infinity pool with a sunken chill-out area, a pergola with a fireplace and numerous strategically placed chillout areas. The expansive plot includes an extravagant garden, a private padel court and an al fresco dining space with a barbecue, all accessible via a private driveway for added convenience and security. Step inside to experience the seamless blend of Mediterranean architecture with a modern twist. The interiors are a testament to elegance and attention to detail, with a formal living area leading to an open-plan layout for informal living, dining and a modern kitchen. The kitchen boasts state-of-the-art appliances, ample storage and a central island, all with breathtaking views of the sea. Villa Elisia features four large ensuite bedrooms, each meticulously decorated, while the grand master bedroom steals the spotlight with a fireplace, walk-in closet and a luxurious bathroom with a shower, standalone tub and double vanity. The master bedroom offers direct terrace access, providing residents with unparalleled views and added luxury. Beyond the exquisite living spaces, Villa Elisia elevates the standard of living with bespoke amenities. Residents can indulge in a home cinema, a treatment room and a SPA that includes a jacuzzi, Turkish bath and sauna. This residence is not just a home; it's a sanctuary where elegance meets functionality. Located in the heart of Nueva Andalucía, Villa Elisia is a haven of sophistication and comfort, offering an unparalleled lifestyle for those who appreciate the finest things in life.