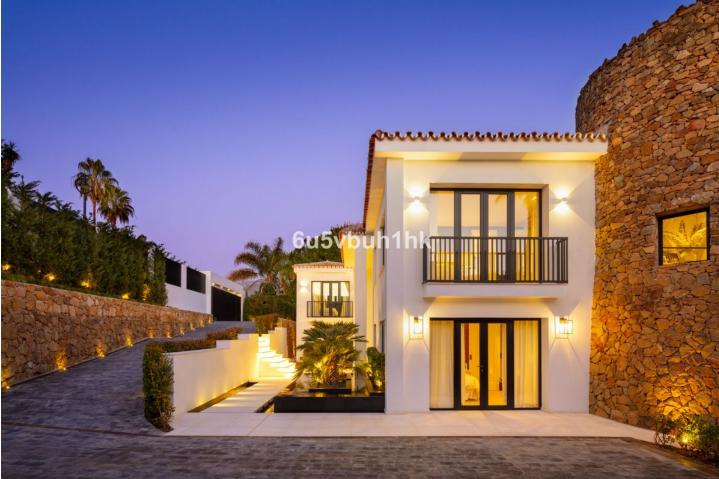

## Nueva Andalucía House

Discover the epitome of luxury living at Villa Elisia, an exceptional family home nestled in the exclusive enclave of La Cerquilla in Nueva Andalucia. This three-level residence offers spectacular views of the Mediterranean Sea and is surrounded by lush greenery, ensuring privacy and tranquillity. The property's outdoor spaces are a masterpiece, featuring an infinity pool with a sunken chill-out area, a pergola with a fireplace and numerous strategically placed chillout areas. The expansive plot includes an extravagant garden, a private padel court and an al fresco dining space with a barbecue, all accessible via a private driveway for added convenience and security. Step inside to experience the seamless blend of Mediterranean architecture with a modern twist. The interiors are a testament to elegance and attention to detail, with a formal living area leading to an open-plan layout for informal living, dining and a modern kitchen. The kitchen boasts state-of-the-art appliances, ample storage and a central island, all with breathtaking views of the sea. Villa Elisia features four large ensuite bedrooms, each meticulously decorated, while the grand master bedroom steals the spotlight with a fireplace, walk-in closet and a luxurious bathroom with a shower, standalone tub and double vanity. The master bedroom offers direct terrace access, providing residents with unparalleled views and added luxury. Beyond the exquisite living spaces, Villa Elisia elevates the standard of living with bespoke amenities. Residents can indulge in a home cinema, a treatment room and a SPA that includes a jacuzzi, Turkish bath and sauna. This residence is not just a home; it's a sanctuary where elegance meets functionality. Located in the heart of Nueva Andalucía, Villa Elisia is a haven of sophistication and comfort, offering an unparalleled lifestyle for those who appreciate the finest things in life.