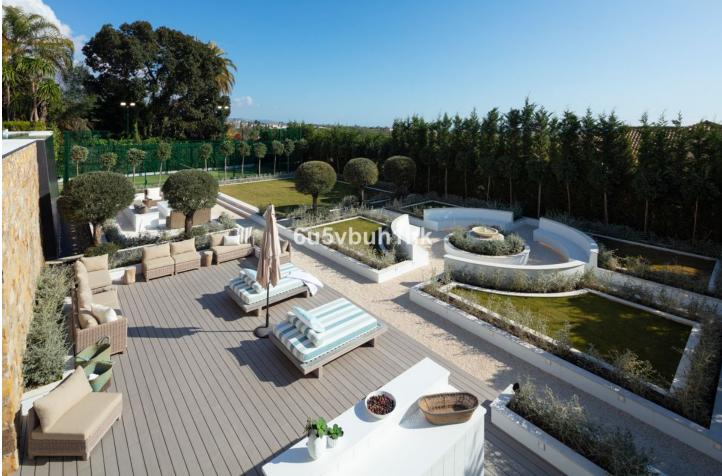

## Nueva Andalucía House

Discover the epitome of luxury living at Villa Elisia, an exceptional family home nestled in the exclusive enclave of La Cerquilla in Nueva Andalucia. This three-level residence offers spectacular views of the Mediterranean Sea and is surrounded by lush greenery, ensuring privacy and tranquillity. The property's outdoor spaces are a masterpiece, featuring an infinity pool with a sunken chill-out area, a pergola with a fireplace and numerous strategically placed chillout areas. The expansive plot includes an extravagant garden, a private padel court and an al fresco dining space with a barbecue, all accessible via a private driveway for added convenience and security. Step inside to experience the seamless blend of Mediterranean architecture with a modern twist. The interiors are a testament to elegance and attention to detail, with a formal living area leading to an open-plan layout for informal living, dining and a modern kitchen. The kitchen boasts state-of-the-art appliances, ample storage and a central island, all with breathtaking views of the sea. Villa Elisia features four large ensuite bedrooms, each meticulously decorated, while the grand master bedroom steals the spotlight with a fireplace, walk-in closet and a luxurious bathroom with a shower, standalone tub and double vanity. The master bedroom offers direct terrace access, providing residents with unparalleled views and added luxury. Beyond the exquisite living spaces, Villa Elisia elevates the standard of living with bespoke amenities. Residents can indulge in a home cinema, a treatment room and a SPA that includes a jacuzzi, Turkish bath and sauna. This residence is not just a home; it's a sanctuary where elegance meets functionality. Located in the heart of Nueva Andalucía, Villa Elisia is a haven of sophistication and comfort, offering an unparalleled lifestyle for those who appreciate the finest things in life.