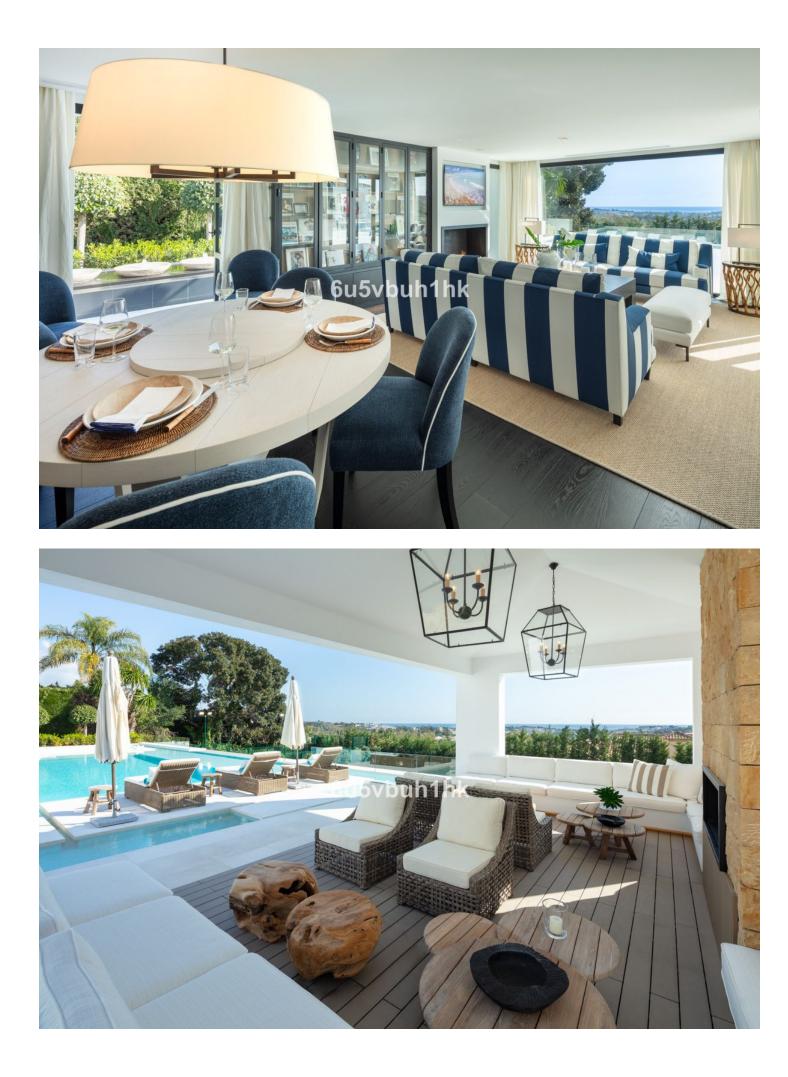

## Nueva Andalucía House

Discover the epitome of luxury living at Villa Elisia, an exceptional family home nestled in the exclusive enclave of La Cerquilla in Nueva Andalucia. This three-level residence offers spectacular views of the Mediterranean Sea and is surrounded by lush greenery, ensuring privacy and tranquillity. The property's outdoor spaces are a masterpiece, featuring an infinity pool with a sunken chill-out area, a pergola with a fireplace and numerous strategically placed chillout areas. The expansive plot includes an extravagant garden, a private padel court and an al fresco dining space with a barbecue, all accessible via a private driveway for added convenience and security. Step inside to experience the seamless blend of Mediterranean architecture with a modern twist. The interiors are a testament to elegance and attention to detail, with a formal living area leading to an open-plan layout for informal living, dining and a modern kitchen. The kitchen boasts state-of-the-art appliances, ample storage and a central island, all with breathtaking views of the sea. Villa Elisia features four large ensuite bedrooms, each meticulously decorated, while the grand master bedroom steals the spotlight with a fireplace, walk-in closet and a luxurious bathroom with a shower, standalone tub and double vanity. The master bedroom offers direct terrace access, providing residents with unparalleled views and added luxury. Beyond the exquisite living spaces, Villa Elisia elevates the standard of living with bespoke amenities. Residents can indulge in a home cinema, a treatment room and a SPA that includes a jacuzzi, Turkish bath and sauna. This residence is not just a home; it's a sanctuary where elegance meets functionality. Located in the heart of Nueva Andalucía, Villa Elisia is a haven of sophistication and comfort, offering an unparalleled lifestyle for those who appreciate the finest things in life.