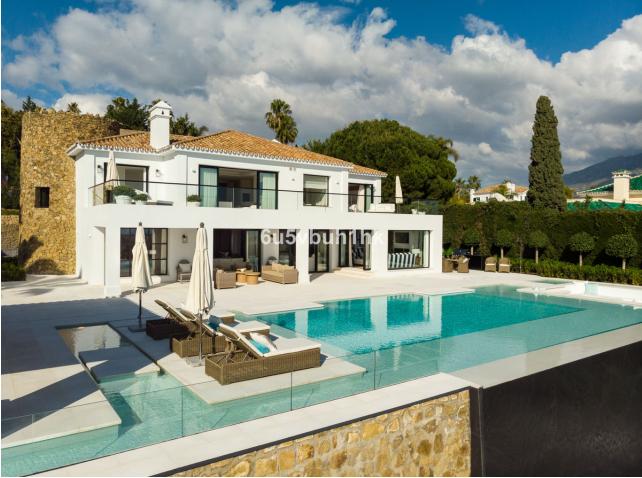

## Nueva Andalucía House

Discover the epitome of luxury living at Villa Elisia, an exceptional family home nestled in the exclusive enclave of La Cerquilla in Nueva Andalucia. This three-level residence offers spectacular views of the Mediterranean Sea and is surrounded by lush greenery, ensuring privacy and tranquillity. The property's outdoor spaces are a masterpiece, featuring an infinity pool with a sunken chill-out area, a pergola with a fireplace and numerous strategically placed chillout areas. The expansive plot includes an extravagant garden, a private padel court and an al fresco dining space with a barbecue, all accessible via a private driveway for added convenience and security. Step inside to experience the seamless blend of Mediterranean architecture with a modern twist. The interiors are a testament to elegance and attention to detail, with a formal living area leading to an open-plan layout for informal living, dining and a modern kitchen. The kitchen boasts state-of-the-art appliances, ample storage and a central island, all with breathtaking views of the sea. Villa Elisia features four large ensuite bedrooms, each meticulously decorated, while the grand master bedroom steals the spotlight with a fireplace, walk-in closet and a luxurious bathroom with a shower, standalone tub and double vanity. The master bedroom offers direct terrace access, providing residents with unparalleled views and added luxury. Beyond the exquisite living spaces, Villa Elisia elevates the standard of living with bespoke amenities. Residents can indulge in a home cinema, a treatment room and a SPA that includes a jacuzzi, Turkish bath and sauna. This residence is not just a home; it's a sanctuary where elegance meets functionality. Located in the heart of Nueva Andalucía, Villa Elisia is a haven of sophistication and comfort, offering an unparalleled lifestyle for those who appreciate the finest things in life.