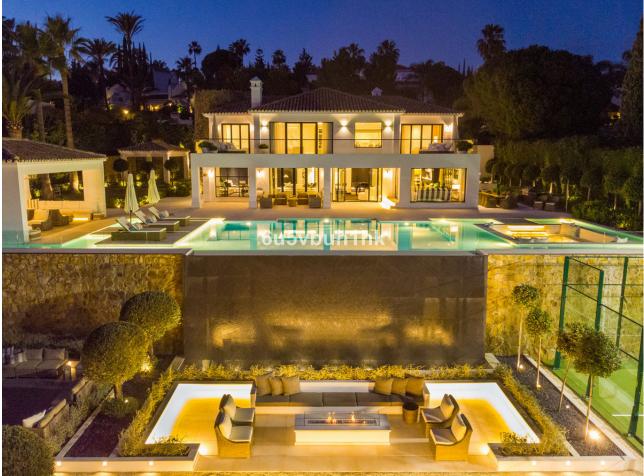

## Nueva Andalucía House

Discover the epitome of luxury living at Villa Elisia, an exceptional family home nestled in the exclusive enclave of La Cerquilla in Nueva Andalucia. This three-level residence offers spectacular views of the Mediterranean Sea and is surrounded by lush greenery, ensuring privacy and tranquillity. The property's outdoor spaces are a masterpiece, featuring an infinity pool with a sunken chill-out area, a pergola with a fireplace and numerous strategically placed chillout areas. The expansive plot includes an extravagant garden, a private padel court and an al fresco dining space with a barbecue, all accessible via a private driveway for added convenience and security. Step inside to experience the seamless blend of Mediterranean architecture with a modern twist. The interiors are a testament to elegance and attention to detail, with a formal living area leading to an open-plan layout for informal living, dining and a modern kitchen. The kitchen boasts state-of-the-art appliances, ample storage and a central island, all with breathtaking views of the sea. Villa Elisia features four large ensuite bedrooms, each meticulously decorated, while the grand master bedroom steals the spotlight with a fireplace, walk-in closet and a luxurious bathroom with a shower, standalone tub and double vanity. The master bedroom offers direct terrace access, providing residents with unparalleled views and added luxury. Beyond the exquisite living spaces, Villa Elisia elevates the standard of living with bespoke amenities. Residents can indulge in a home cinema, a treatment room and a SPA that includes a jacuzzi, Turkish bath and sauna. This residence is not just a home; it's a sanctuary where elegance meets functionality. Located in the heart of Nueva Andalucía, Villa Elisia is a haven of sophistication and comfort, offering an unparalleled lifestyle for those who appreciate the finest things in life.