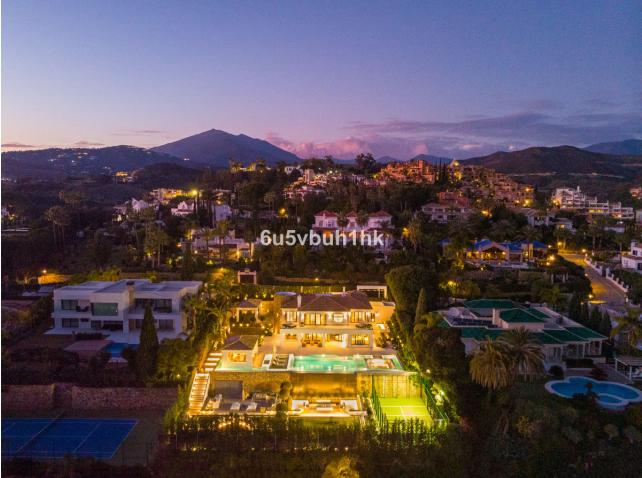

## Nueva Andalucía House

Discover the epitome of luxury living at Villa Elisia, an exceptional family home nestled in the exclusive enclave of La Cerquilla in Nueva Andalucia. This three-level residence offers spectacular views of the Mediterranean Sea and is surrounded by lush greenery, ensuring privacy and tranquillity. The property's outdoor spaces are a masterpiece, featuring an infinity pool with a sunken chill-out area, a pergola with a fireplace and numerous strategically placed chillout areas. The expansive plot includes an extravagant garden, a private padel court and an al fresco dining space with a barbecue, all accessible via a private driveway for added convenience and security. Step inside to experience the seamless blend of Mediterranean architecture with a modern twist. The interiors are a testament to elegance and attention to detail, with a formal living area leading to an open-plan layout for informal living, dining and a modern kitchen. The kitchen boasts state-of-the-art appliances, ample storage and a central island, all with breathtaking views of the sea. Villa Elisia features four large ensuite bedrooms, each meticulously decorated, while the grand master bedroom steals the spotlight with a fireplace, walk-in closet and a luxurious bathroom with a shower, standalone tub and double vanity. The master bedroom offers direct terrace access, providing residents with unparalleled views and added luxury. Beyond the exquisite living spaces, Villa Elisia elevates the standard of living with bespoke amenities. Residents can indulge in a home cinema, a treatment room and a SPA that includes a jacuzzi, Turkish bath and sauna. This residence is not just a home; it's a sanctuary where elegance meets functionality. Located in the heart of Nueva Andalucía, Villa Elisia is a haven of sophistication and comfort, offering an unparalleled lifestyle for those who appreciate the finest things in life.