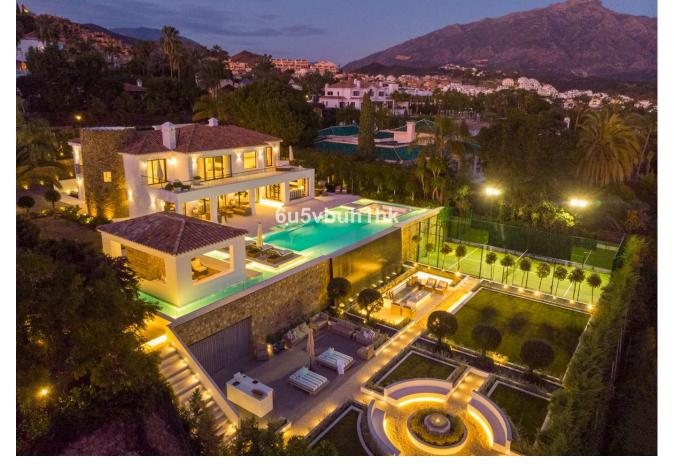

## Nueva Andalucía House

Discover the epitome of luxury living at Villa Elisia, an exceptional family home nestled in the exclusive enclave of La Cerquilla in Nueva Andalucia. This three-level residence offers spectacular views of the Mediterranean Sea and is surrounded by lush greenery, ensuring privacy and tranquillity. The property's outdoor spaces are a masterpiece, featuring an infinity pool with a sunken chill-out area, a pergola with a fireplace and numerous strategically placed chillout areas. The expansive plot includes an extravagant garden, a private padel court and an al fresco dining space with a barbecue, all accessible via a private driveway for added convenience and security. Step inside to experience the seamless blend of Mediterranean architecture with a modern twist. The interiors are a testament to elegance and attention to detail, with a formal living area leading to an open-plan layout for informal living, dining and a modern kitchen. The kitchen boasts state-of-the-art appliances, ample storage and a central island, all with breathtaking views of the sea. Villa Elisia features four large ensuite bedrooms, each meticulously decorated, while the grand master bedroom steals the spotlight with a fireplace, walk-in closet and a luxurious bathroom with a shower, standalone tub and double vanity. The master bedroom offers direct terrace access, providing residents with unparalleled views and added luxury. Beyond the exquisite living spaces, Villa Elisia elevates the standard of living with bespoke amenities. Residents can indulge in a home cinema, a treatment room and a SPA that includes a jacuzzi, Turkish bath and sauna. This residence is not just a home; it's a sanctuary where elegance meets functionality. Located in the heart of Nueva Andalucía, Villa Elisia is a haven of sophistication and comfort, offering an unparalleled lifestyle for those who appreciate the finest things in life.