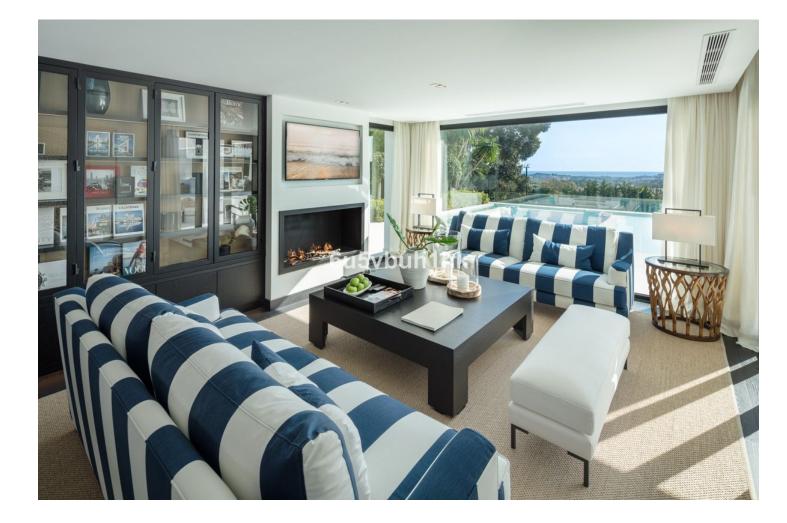

## Nueva Andalucía House

Discover the epitome of luxury living at Villa Elisia, an exceptional family home nestled in the exclusive enclave of La Cerquilla in Nueva Andalucia. This three-level residence offers spectacular views of the Mediterranean Sea and is surrounded by lush greenery, ensuring privacy and tranquillity. The property's outdoor spaces are a masterpiece, featuring an infinity pool with a sunken chill-out area, a pergola with a fireplace and numerous strategically placed chillout areas. The expansive plot includes an extravagant garden, a private padel court and an al fresco dining space with a barbecue, all accessible via a private driveway for added convenience and security. Step inside to experience the seamless blend of Mediterranean architecture with a modern twist. The interiors are a testament to elegance and attention to detail, with a formal living area leading to an open-plan layout for informal living, dining and a modern kitchen. The kitchen boasts state-of-the-art appliances, ample storage and a central island, all with breathtaking views of the sea. Villa Elisia features four large ensuite bedrooms, each meticulously decorated, while the grand master bedroom steals the spotlight with a fireplace, walk-in closet and a luxurious bathroom with a shower, standalone tub and double vanity. The master bedroom offers direct terrace access, providing residents with unparalleled views and added luxury. Beyond the exquisite living spaces, Villa Elisia elevates the standard of living with bespoke amenities. Residents can indulge in a home cinema, a treatment room and a SPA that includes a jacuzzi, Turkish bath and sauna. This residence is not just a home; it's a sanctuary where elegance meets functionality. Located in the heart of Nueva Andalucía, Villa Elisia is a haven of sophistication and comfort, offering an unparalleled lifestyle for those who appreciate the finest things in life.