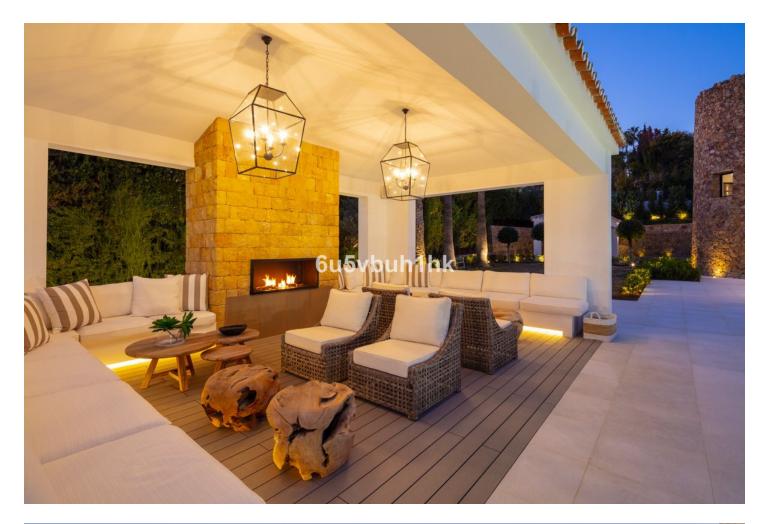

## Nueva Andalucía House

Discover the epitome of luxury living at Villa Elisia, an exceptional family home nestled in the exclusive enclave of La Cerquilla in Nueva Andalucia. This three-level residence offers spectacular views of the Mediterranean Sea and is surrounded by lush greenery, ensuring privacy and tranquillity. The property's outdoor spaces are a masterpiece, featuring an infinity pool with a sunken chill-out area, a pergola with a fireplace and numerous strategically placed chillout areas. The expansive plot includes an extravagant garden, a private padel court and an al fresco dining space with a barbecue, all accessible via a private driveway for added convenience and security. Step inside to experience the seamless blend of Mediterranean architecture with a modern twist. The interiors are a testament to elegance and attention to detail, with a formal living area leading to an open-plan layout for informal living, dining and a modern kitchen. The kitchen boasts state-of-the-art appliances, ample storage and a central island, all with breathtaking views of the sea. Villa Elisia features four large ensuite bedrooms, each meticulously decorated, while the grand master bedroom steals the spotlight with a fireplace, walk-in closet and a luxurious bathroom with a shower, standalone tub and double vanity. The master bedroom offers direct terrace access, providing residents with unparalleled views and added luxury. Beyond the exquisite living spaces, Villa Elisia elevates the standard of living with bespoke amenities. Residents can indulge in a home cinema, a treatment room and a SPA that includes a jacuzzi, Turkish bath and sauna. This residence is not just a home; it's a sanctuary where elegance meets functionality. Located in the heart of Nueva Andalucía, Villa Elisia is a haven of sophistication and comfort, offering an unparalleled lifestyle for those who appreciate the finest things in life.