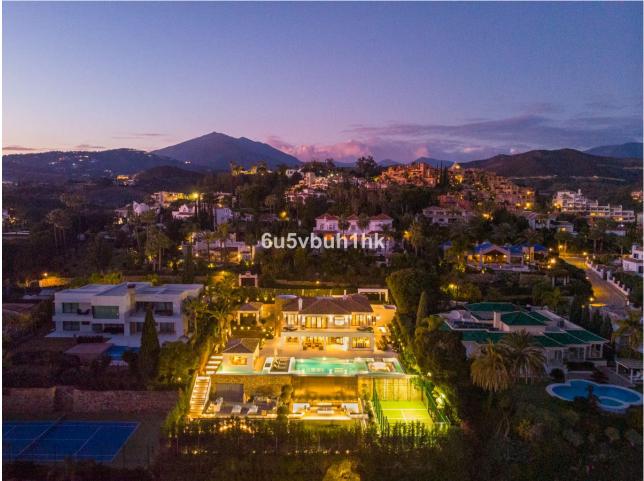

## Nueva Andalucía House

Discover the epitome of luxury living at Villa Elisia, an exceptional family home nestled in the exclusive enclave of La Cerquilla in Nueva Andalucia. This three-level residence offers spectacular views of the Mediterranean Sea and is surrounded by lush greenery, ensuring privacy and tranquillity. The property's outdoor spaces are a masterpiece, featuring an infinity pool with a sunken chill-out area, a pergola with a fireplace and numerous strategically placed chillout areas. The expansive plot includes an extravagant garden, a private padel court and an al fresco dining space with a barbecue, all accessible via a private driveway for added convenience and security. Step inside to experience the seamless blend of Mediterranean architecture with a modern twist. The interiors are a testament to elegance and attention to detail, with a formal living area leading to an open-plan layout for informal living, dining and a modern kitchen. The kitchen boasts state-of-the-art appliances, ample storage and a central island, all with breathtaking views of the sea. Villa Elisia features four large ensuite bedrooms, each meticulously decorated, while the grand master bedroom steals the spotlight with a fireplace, walk-in closet and a luxurious bathroom with a shower, standalone tub and double vanity. The master bedroom offers direct terrace access, providing residents with unparalleled views and added luxury. Beyond the exquisite living spaces, Villa Elisia elevates the standard of living with bespoke amenities. Residents can indulge in a home cinema, a treatment room and a SPA that includes a jacuzzi, Turkish bath and sauna. This residence is not just a home; it's a sanctuary where elegance meets functionality. Located in the heart of Nueva Andalucía, Villa Elisia is a haven of sophistication and comfort, offering an unparalleled lifestyle for those who appreciate the finest things in life.