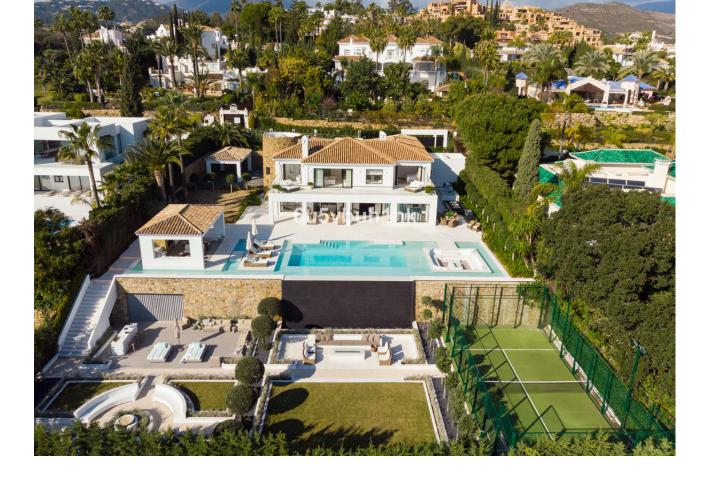

## Nueva Andalucía House

Discover the epitome of luxury living at Villa Elisia, an exceptional family home nestled in the exclusive enclave of La Cerquilla in Nueva Andalucia. This three-level residence offers spectacular views of the Mediterranean Sea and is surrounded by lush greenery, ensuring privacy and tranquillity. The property's outdoor spaces are a masterpiece, featuring an infinity pool with a sunken chill-out area, a pergola with a fireplace and numerous strategically placed chillout areas. The expansive plot includes an extravagant garden, a private padel court and an al fresco dining space with a barbecue, all accessible via a private driveway for added convenience and security. Step inside to experience the seamless blend of Mediterranean architecture with a modern twist. The interiors are a testament to elegance and attention to detail, with a formal living area leading to an open-plan layout for informal living, dining and a modern kitchen. The kitchen boasts state-of-the-art appliances, ample storage and a central island, all with breathtaking views of the sea. Villa Elisia features four large ensuite bedrooms, each meticulously decorated, while the grand master bedroom steals the spotlight with a fireplace, walk-in closet and a luxurious bathroom with a shower, standalone tub and double vanity. The master bedroom offers direct terrace access, providing residents with unparalleled views and added luxury. Beyond the exquisite living spaces, Villa Elisia elevates the standard of living with bespoke amenities. Residents can indulge in a home cinema, a treatment room and a SPA that includes a jacuzzi, Turkish bath and sauna. This residence is not just a home; it's a sanctuary where elegance meets functionality. Located in the heart of Nueva Andalucía, Villa Elisia is a haven of sophistication and comfort, offering an unparalleled lifestyle for those who appreciate the finest things in life.