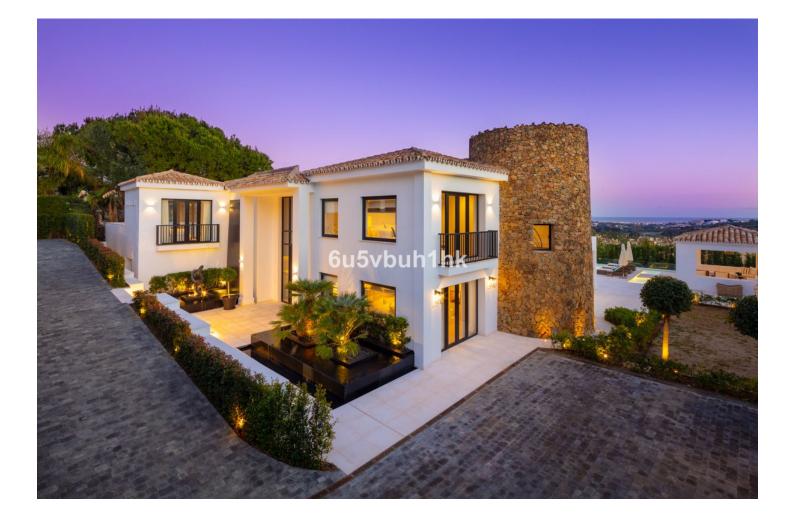

## Nueva Andalucía House

Discover the epitome of luxury living at Villa Elisia, an exceptional family home nestled in the exclusive enclave of La Cerquilla in Nueva Andalucia. This three-level residence offers spectacular views of the Mediterranean Sea and is surrounded by lush greenery, ensuring privacy and tranquillity. The property's outdoor spaces are a masterpiece, featuring an infinity pool with a sunken chill-out area, a pergola with a fireplace and numerous strategically placed chillout areas. The expansive plot includes an extravagant garden, a private padel court and an al fresco dining space with a barbecue, all accessible via a private driveway for added convenience and security. Step inside to experience the seamless blend of Mediterranean architecture with a modern twist. The interiors are a testament to elegance and attention to detail, with a formal living area leading to an open-plan layout for informal living, dining and a modern kitchen. The kitchen boasts state-of-the-art appliances, ample storage and a central island, all with breathtaking views of the sea. Villa Elisia features four large ensuite bedrooms, each meticulously decorated, while the grand master bedroom steals the spotlight with a fireplace, walk-in closet and a luxurious bathroom with a shower, standalone tub and double vanity. The master bedroom offers direct terrace access, providing residents with unparalleled views and added luxury. Beyond the exquisite living spaces, Villa Elisia elevates the standard of living with bespoke amenities. Residents can indulge in a home cinema, a treatment room and a SPA that includes a jacuzzi, Turkish bath and sauna. This residence is not just a home; it's a sanctuary where elegance meets functionality. Located in the heart of Nueva Andalucía, Villa Elisia is a haven of sophistication and comfort, offering an unparalleled lifestyle for those who appreciate the finest things in life.