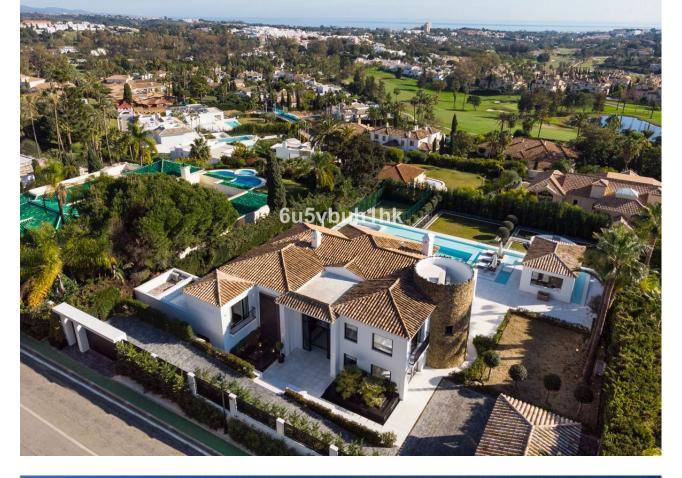

## Nueva Andalucía House

Discover the epitome of luxury living at Villa Elisia, an exceptional family home nestled in the exclusive enclave of La Cerquilla in Nueva Andalucia. This three-level residence offers spectacular views of the Mediterranean Sea and is surrounded by lush greenery, ensuring privacy and tranquillity. The property's outdoor spaces are a masterpiece, featuring an infinity pool with a sunken chill-out area, a pergola with a fireplace and numerous strategically placed chillout areas. The expansive plot includes an extravagant garden, a private padel court and an al fresco dining space with a barbecue, all accessible via a private driveway for added convenience and security. Step inside to experience the seamless blend of Mediterranean architecture with a modern twist. The interiors are a testament to elegance and attention to detail, with a formal living area leading to an open-plan layout for informal living, dining and a modern kitchen. The kitchen boasts state-of-the-art appliances, ample storage and a central island, all with breathtaking views of the sea. Villa Elisia features four large ensuite bedrooms, each meticulously decorated, while the grand master bedroom steals the spotlight with a fireplace, walk-in closet and a luxurious bathroom with a shower, standalone tub and double vanity. The master bedroom offers direct terrace access, providing residents with unparalleled views and added luxury. Beyond the exquisite living spaces, Villa Elisia elevates the standard of living with bespoke amenities. Residents can indulge in a home cinema, a treatment room and a SPA that includes a jacuzzi, Turkish bath and sauna. This residence is not just a home; it's a sanctuary where elegance meets functionality. Located in the heart of Nueva Andalucía, Villa Elisia is a haven of sophistication and comfort, offering an unparalleled lifestyle for those who appreciate the finest things in life.