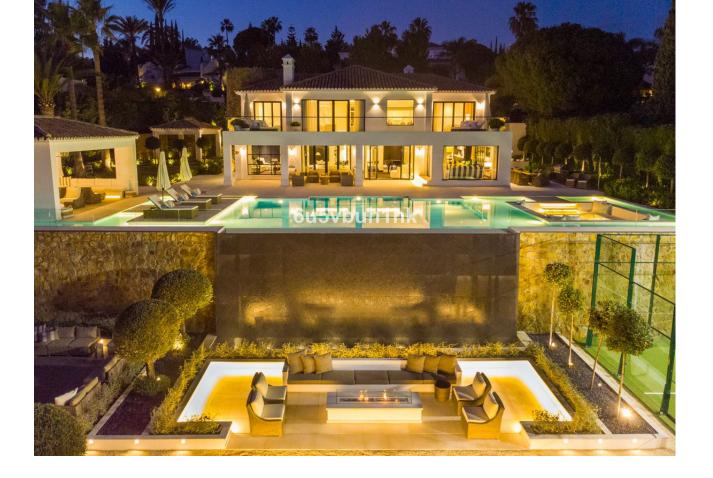

## Nueva Andalucía House

Discover the epitome of luxury living at Villa Elisia, an exceptional family home nestled in the exclusive enclave of La Cerquilla in Nueva Andalucia. This three-level residence offers spectacular views of the Mediterranean Sea and is surrounded by lush greenery, ensuring privacy and tranquillity. The property's outdoor spaces are a masterpiece, featuring an infinity pool with a sunken chill-out area, a pergola with a fireplace and numerous strategically placed chillout areas. The expansive plot includes an extravagant garden, a private padel court and an al fresco dining space with a barbecue, all accessible via a private driveway for added convenience and security. Step inside to experience the seamless blend of Mediterranean architecture with a modern twist. The interiors are a testament to elegance and attention to detail, with a formal living area leading to an open-plan layout for informal living, dining and a modern kitchen. The kitchen boasts state-of-the-art appliances, ample storage and a central island, all with breathtaking views of the sea. Villa Elisia features four large ensuite bedrooms, each meticulously decorated, while the grand master bedroom steals the spotlight with a fireplace, walk-in closet and a luxurious bathroom with a shower, standalone tub and double vanity. The master bedroom offers direct terrace access, providing residents with unparalleled views and added luxury. Beyond the exquisite living spaces, Villa Elisia elevates the standard of living with bespoke amenities. Residents can indulge in a home cinema, a treatment room and a SPA that includes a jacuzzi, Turkish bath and sauna. This residence is not just a home; it's a sanctuary where elegance meets functionality. Located in the heart of Nueva Andalucía, Villa Elisia is a haven of sophistication and comfort, offering an unparalleled lifestyle for those who appreciate the finest things in life.