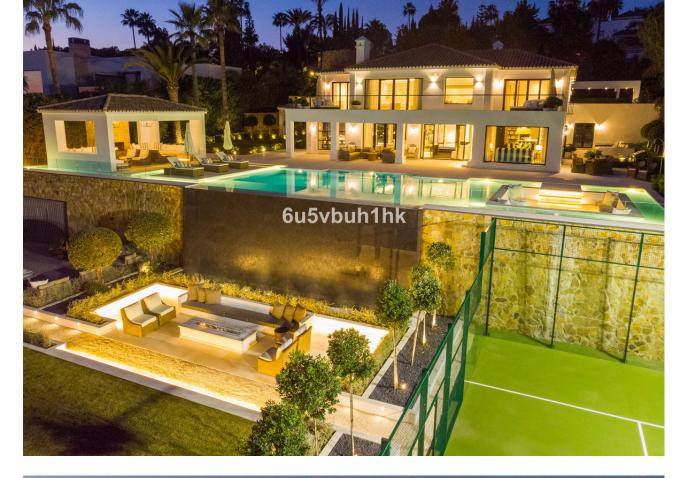

## Nueva Andalucía House

Discover the epitome of luxury living at Villa Elisia, an exceptional family home nestled in the exclusive enclave of La Cerquilla in Nueva Andalucia. This three-level residence offers spectacular views of the Mediterranean Sea and is surrounded by lush greenery, ensuring privacy and tranquillity. The property's outdoor spaces are a masterpiece, featuring an infinity pool with a sunken chill-out area, a pergola with a fireplace and numerous strategically placed chillout areas. The expansive plot includes an extravagant garden, a private padel court and an al fresco dining space with a barbecue, all accessible via a private driveway for added convenience and security. Step inside to experience the seamless blend of Mediterranean architecture with a modern twist. The interiors are a testament to elegance and attention to detail, with a formal living area leading to an open-plan layout for informal living, dining and a modern kitchen. The kitchen boasts state-of-the-art appliances, ample storage and a central island, all with breathtaking views of the sea. Villa Elisia features four large ensuite bedrooms, each meticulously decorated, while the grand master bedroom steals the spotlight with a fireplace, walk-in closet and a luxurious bathroom with a shower, standalone tub and double vanity. The master bedroom offers direct terrace access, providing residents with unparalleled views and added luxury. Beyond the exquisite living spaces, Villa Elisia elevates the standard of living with bespoke amenities. Residents can indulge in a home cinema, a treatment room and a SPA that includes a jacuzzi, Turkish bath and sauna. This residence is not just a home; it's a sanctuary where elegance meets functionality. Located in the heart of Nueva Andalucía, Villa Elisia is a haven of sophistication and comfort, offering an unparalleled lifestyle for those who appreciate the finest things in life.