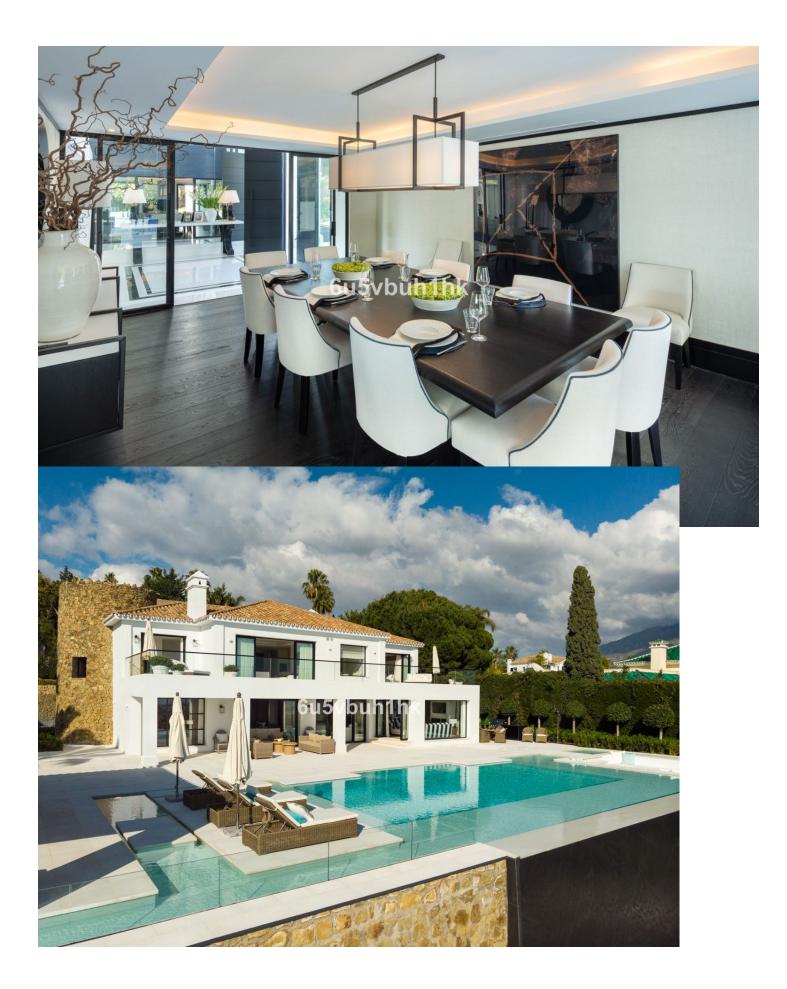

## Nueva Andalucía House

Discover the epitome of luxury living at Villa Elisia, an exceptional family home nestled in the exclusive enclave of La Cerquilla in Nueva Andalucia. This three-level residence offers spectacular views of the Mediterranean Sea and is surrounded by lush greenery, ensuring privacy and tranquillity. The property's outdoor spaces are a masterpiece, featuring an infinity pool with a sunken chill-out area, a pergola with a fireplace and numerous strategically placed chillout areas. The expansive plot includes an extravagant garden, a private padel court and an al fresco dining space with a barbecue, all accessible via a private driveway for added convenience and security. Step inside to experience the seamless blend of Mediterranean architecture with a modern twist. The interiors are a testament to elegance and attention to detail, with a formal living area leading to an open-plan layout for informal living, dining and a modern kitchen. The kitchen boasts state-of-the-art appliances, ample storage and a central island, all with breathtaking views of the sea. Villa Elisia features four large ensuite bedrooms, each meticulously decorated, while the grand master bedroom steals the spotlight with a fireplace, walk-in closet and a luxurious bathroom with a shower, standalone tub and double vanity. The master bedroom offers direct terrace access, providing residents with unparalleled views and added luxury. Beyond the exquisite living spaces, Villa Elisia elevates the standard of living with bespoke amenities. Residents can indulge in a home cinema, a treatment room and a SPA that includes a jacuzzi, Turkish bath and sauna. This residence is not just a home; it's a sanctuary where elegance meets functionality. Located in the heart of Nueva Andalucía, Villa Elisia is a haven of sophistication and comfort, offering an unparalleled lifestyle for those who appreciate the finest things in life.