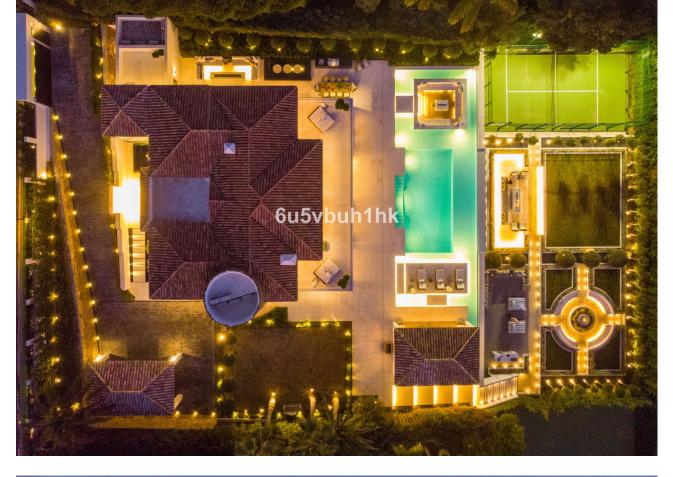

## Nueva Andalucía House

Discover the epitome of luxury living at Villa Elisia, an exceptional family home nestled in the exclusive enclave of La Cerquilla in Nueva Andalucia. This three-level residence offers spectacular views of the Mediterranean Sea and is surrounded by lush greenery, ensuring privacy and tranquillity. The property's outdoor spaces are a masterpiece, featuring an infinity pool with a sunken chill-out area, a pergola with a fireplace and numerous strategically placed chillout areas. The expansive plot includes an extravagant garden, a private padel court and an al fresco dining space with a barbecue, all accessible via a private driveway for added convenience and security. Step inside to experience the seamless blend of Mediterranean architecture with a modern twist. The interiors are a testament to elegance and attention to detail, with a formal living area leading to an open-plan layout for informal living, dining and a modern kitchen. The kitchen boasts state-of-the-art appliances, ample storage and a central island, all with breathtaking views of the sea. Villa Elisia features four large ensuite bedrooms, each meticulously decorated, while the grand master bedroom steals the spotlight with a fireplace, walk-in closet and a luxurious bathroom with a shower, standalone tub and double vanity. The master bedroom offers direct terrace access, providing residents with unparalleled views and added luxury. Beyond the exquisite living spaces, Villa Elisia elevates the standard of living with bespoke amenities. Residents can indulge in a home cinema, a treatment room and a SPA that includes a jacuzzi, Turkish bath and sauna. This residence is not just a home; it's a sanctuary where elegance meets functionality. Located in the heart of Nueva Andalucía, Villa Elisia is a haven of sophistication and comfort, offering an unparalleled lifestyle for those who appreciate the finest things in life.