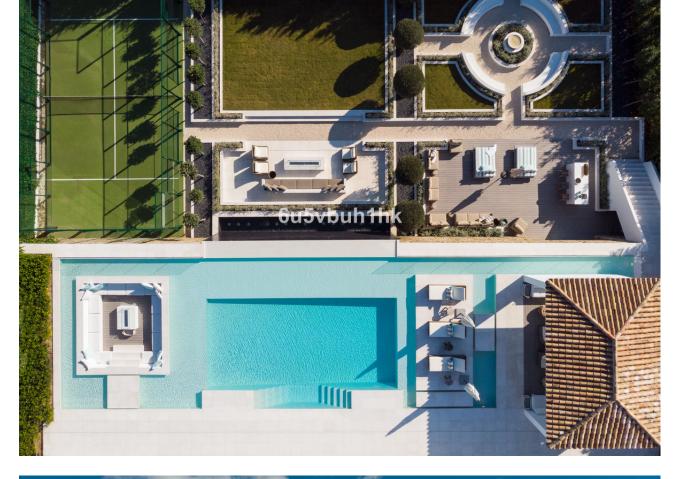

## Nueva Andalucía House

Discover the epitome of luxury living at Villa Elisia, an exceptional family home nestled in the exclusive enclave of La Cerquilla in Nueva Andalucia. This three-level residence offers spectacular views of the Mediterranean Sea and is surrounded by lush greenery, ensuring privacy and tranquillity. The property's outdoor spaces are a masterpiece, featuring an infinity pool with a sunken chill-out area, a pergola with a fireplace and numerous strategically placed chillout areas. The expansive plot includes an extravagant garden, a private padel court and an al fresco dining space with a barbecue, all accessible via a private driveway for added convenience and security. Step inside to experience the seamless blend of Mediterranean architecture with a modern twist. The interiors are a testament to elegance and attention to detail, with a formal living area leading to an open-plan layout for informal living, dining and a modern kitchen. The kitchen boasts state-of-the-art appliances, ample storage and a central island, all with breathtaking views of the sea. Villa Elisia features four large ensuite bedrooms, each meticulously decorated, while the grand master bedroom steals the spotlight with a fireplace, walk-in closet and a luxurious bathroom with a shower, standalone tub and double vanity. The master bedroom offers direct terrace access, providing residents with unparalleled views and added luxury. Beyond the exquisite living spaces, Villa Elisia elevates the standard of living with bespoke amenities. Residents can indulge in a home cinema, a treatment room and a SPA that includes a jacuzzi, Turkish bath and sauna. This residence is not just a home; it's a sanctuary where elegance meets functionality. Located in the heart of Nueva Andalucía, Villa Elisia is a haven of sophistication and comfort, offering an unparalleled lifestyle for those who appreciate the finest things in life.