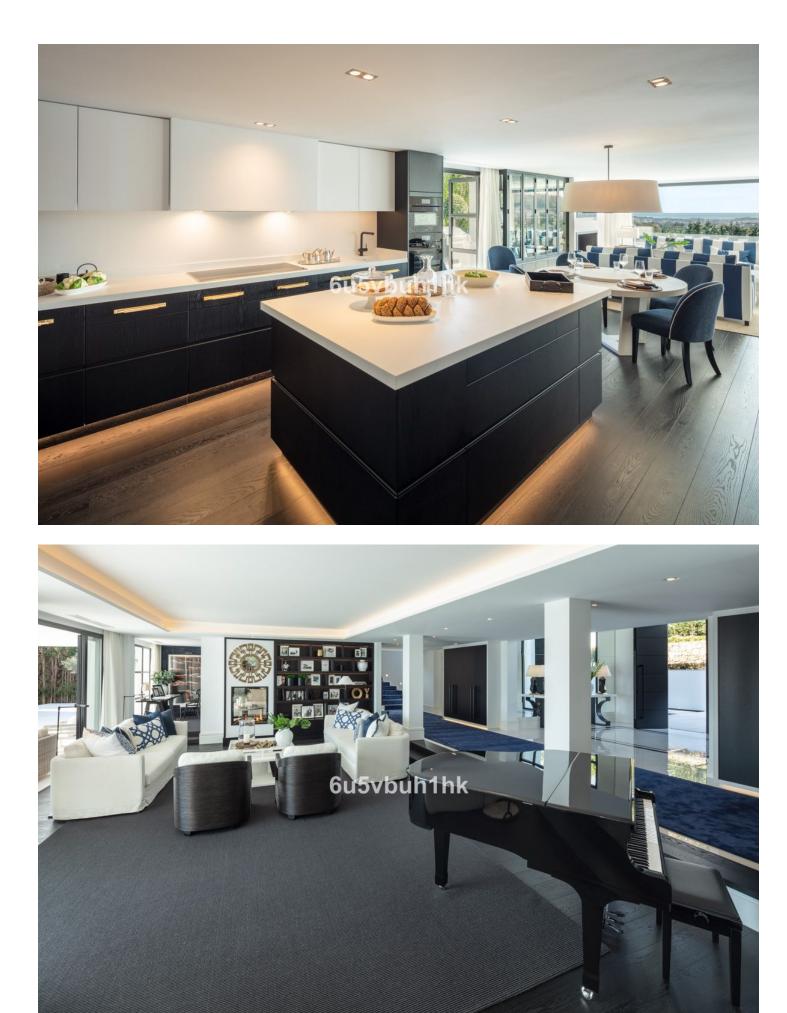

## Nueva Andalucía House

Discover the epitome of luxury living at Villa Elisia, an exceptional family home nestled in the exclusive enclave of La Cerquilla in Nueva Andalucia. This three-level residence offers spectacular views of the Mediterranean Sea and is surrounded by lush greenery, ensuring privacy and tranquillity. The property's outdoor spaces are a masterpiece, featuring an infinity pool with a sunken chill-out area, a pergola with a fireplace and numerous strategically placed chillout areas. The expansive plot includes an extravagant garden, a private padel court and an al fresco dining space with a barbecue, all accessible via a private driveway for added convenience and security. Step inside to experience the seamless blend of Mediterranean architecture with a modern twist. The interiors are a testament to elegance and attention to detail, with a formal living area leading to an open-plan layout for informal living, dining and a modern kitchen. The kitchen boasts state-of-the-art appliances, ample storage and a central island, all with breathtaking views of the sea. Villa Elisia features four large ensuite bedrooms, each meticulously decorated, while the grand master bedroom steals the spotlight with a fireplace, walk-in closet and a luxurious bathroom with a shower, standalone tub and double vanity. The master bedroom offers direct terrace access, providing residents with unparalleled views and added luxury. Beyond the exquisite living spaces, Villa Elisia elevates the standard of living with bespoke amenities. Residents can indulge in a home cinema, a treatment room and a SPA that includes a jacuzzi, Turkish bath and sauna. This residence is not just a home; it's a sanctuary where elegance meets functionality. Located in the heart of Nueva Andalucía, Villa Elisia is a haven of sophistication and comfort, offering an unparalleled lifestyle for those who appreciate the finest things in life.