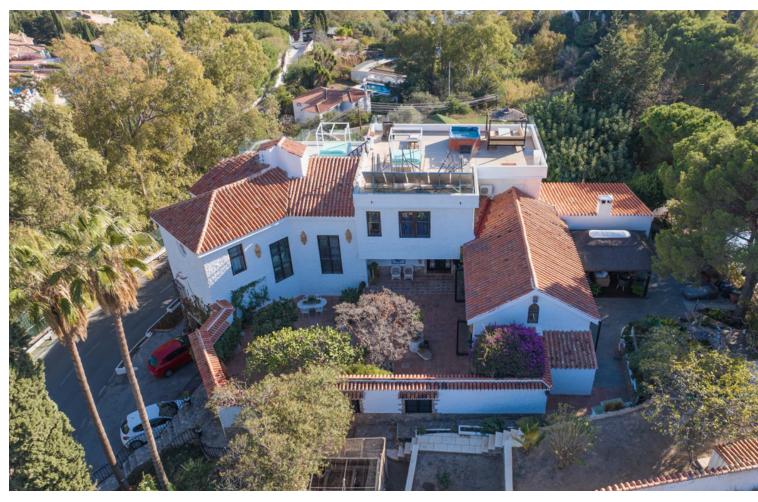

## Sales - House - Benalmadena 4.995.000€

Benalmadena House

Community: 1,200 EUR / year IBI: 100 EUR / year Rubbish: 100 EUR / year

a

12

1200 m2

2968 m2

Luxurious Villa with Royal History and Breathtaking Mediterranean Views Welcome to a piece of Swedish royal heritage! This exquisite villa, once owned by the Swedish royal family, retains its regal charm and features original pieces that add a touch of history to its opulence. Property Highlights: - 9 spacious rooms - 8 elegant bathrooms - Newly renovated kitchen with modern amenities - Large solarium for relaxation and enjoyment - 2 luxurious jacuzzis for indulgent moments - Private tennis field for sport enthusiasts - Panoramic 180-degree views of the mesmerizing Mediterranean Sea Aesthetic Appeal: Step into a world of sophistication where the combination of historical elements and contemporary upgrades creates a unique and timeless atmosphere. The villa's interior showcases a perfect blend of classic and modern design. Outdoor Oasis: Unwind in style in the villa's large solarium or pamper yourself in one of the two jacuzzis. The meticulously maintained grounds offer a tennis field for your leisure and recreation. Spectacular Sea Views: Marvel at the beauty of the Mediterranean Sea from every angle. Whether you're indoors or outdoors, the villa provides a front-row seat to breathtaking 180-degree sea views. Convenience and Comfort: With 8 bathrooms, each designed with elegance and functionality, and a state-of-the-art kitchen, the villa ensures comfort and convenience for residents and guests alike. Preserving Royal Elegance: Original pieces from the villa's royal history have been preserved, adding a touch of regality to the already luxurious ambiance. Don't miss the chance to own this extraordinary property that seamlessly blends history, modernity, and stunning natural surroundings. Contact us for a private viewing and experience the grandeur of this unique villa firsthand.