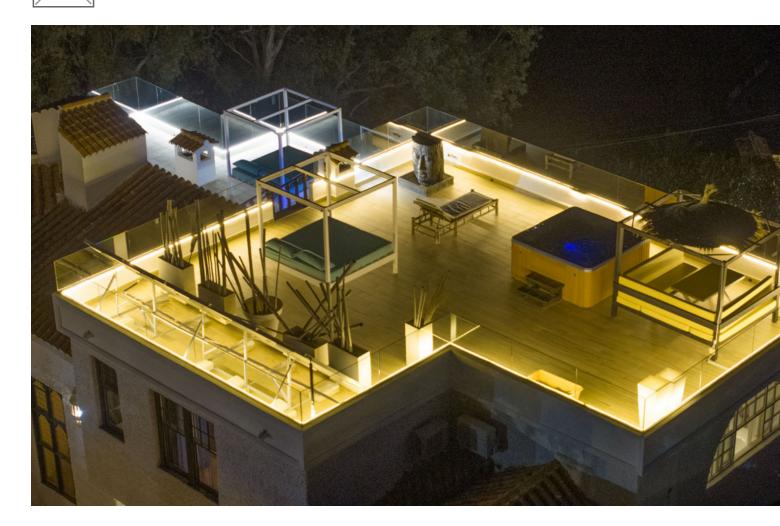

## Sales - House - Benalmadena 4.995.000€

Benalmadena House

Community: 1,200 EUR / year IBI: 100 EUR / year Rubbish: 100 EUR / year

a

12

1200 m2

2968 m2

Luxurious Villa with Royal History and Breathtaking Mediterranean Views Welcome to a piece of Swedish royal heritage! This exquisite villa, once owned by the Swedish royal family, retains its regal charm and features original pieces that add a touch of history to its opulence. Property Highlights: - 9 spacious rooms - 8 elegant bathrooms - Newly renovated kitchen with modern amenities - Large solarium for relaxation and enjoyment - 2 luxurious jacuzzis for indulgent moments - Private tennis field for sport enthusiasts - Panoramic 180-degree views of the mesmerizing Mediterranean Sea Aesthetic Appeal: Step into a world of sophistication where the combination of historical elements and contemporary upgrades creates a unique and timeless atmosphere. The villa's interior showcases a perfect blend of classic and modern design. Outdoor Oasis: Unwind in style in the villa's large solarium or pamper yourself in one of the two jacuzzis. The meticulously maintained grounds offer a tennis field for your leisure and recreation. Spectacular Sea Views: Marvel at the beauty of the Mediterranean Sea from every angle. Whether you're indoors or outdoors, the villa provides a front-row seat to breathtaking 180-degree sea views. Convenience and Comfort: With 8 bathrooms, each designed with elegance and functionality, and a state-of-the-art kitchen, the villa ensures comfort and convenience for residents and guests alike. Preserving Royal Elegance: Original pieces from the villa's royal history have been preserved, adding a touch of regality to the already luxurious ambiance. Don't miss the chance to own this extraordinary property that seamlessly blends history, modernity, and stunning natural surroundings. Contact us for a private viewing and experience the grandeur of this unique villa firsthand.