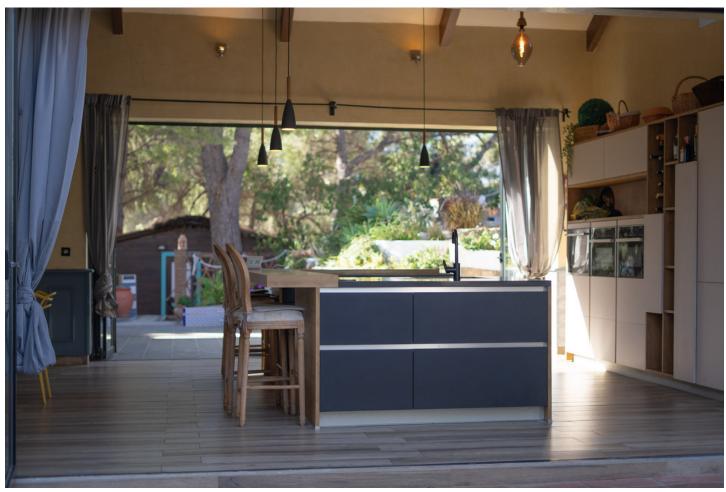

## Sales - House - Benalmadena 4.995.000€

Benalmadena House

Community: 1,200 EUR / year IBI: 100 EUR / year Rubbish: 100 EUR / year

a

12

1200 m2

2968 m2

Luxurious Villa with Royal History and Breathtaking Mediterranean Views Welcome to a piece of Swedish royal heritage! This exquisite villa, once owned by the Swedish royal family, retains its regal charm and features original pieces that add a touch of history to its opulence. Property Highlights: - 9 spacious rooms - 8 elegant bathrooms - Newly renovated kitchen with modern amenities - Large solarium for relaxation and enjoyment - 2 luxurious jacuzzis for indulgent moments - Private tennis field for sport enthusiasts - Panoramic 180-degree views of the mesmerizing Mediterranean Sea Aesthetic Appeal: Step into a world of sophistication where the combination of historical elements and contemporary upgrades creates a unique and timeless atmosphere. The villa's interior showcases a perfect blend of classic and modern design. Outdoor Oasis: Unwind in style in the villa's large solarium or pamper yourself in one of the two jacuzzis. The meticulously maintained grounds offer a tennis field for your leisure and recreation. Spectacular Sea Views: Marvel at the beauty of the Mediterranean Sea from every angle. Whether you're indoors or outdoors, the villa provides a front-row seat to breathtaking 180-degree sea views. Convenience and Comfort: With 8 bathrooms, each designed with elegance and functionality, and a state-of-the-art kitchen, the villa ensures comfort and convenience for residents and guests alike. Preserving Royal Elegance: Original pieces from the villa's royal history have been preserved, adding a touch of regality to the already luxurious ambiance. Don't miss the chance to own this extraordinary property that seamlessly blends history, modernity, and stunning natural surroundings. Contact us for a private viewing and experience the grandeur of this unique villa firsthand.