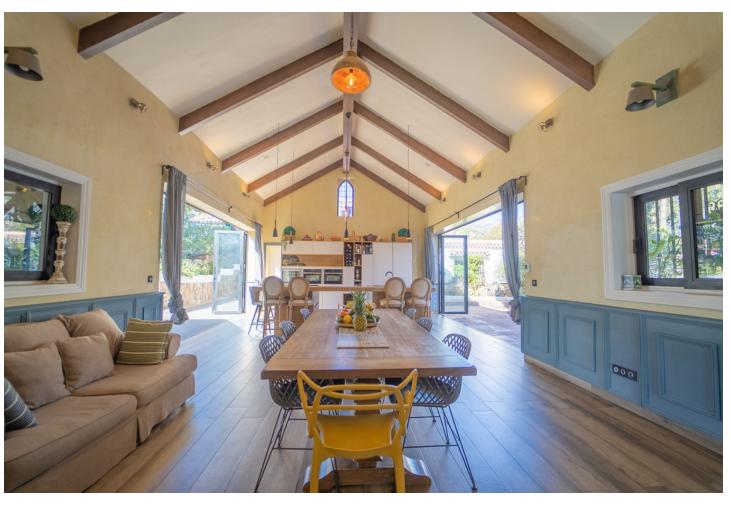

## Sales - House - Benalmadena 4.995.000€

Benalmadena House

Community: 1,200 EUR / year IBI: 100 EUR / year Rubbish: 100 EUR / year

a

12

1200 m2

2968 m2

Luxurious Villa with Royal History and Breathtaking Mediterranean Views Welcome to a piece of Swedish royal heritage! This exquisite villa, once owned by the Swedish royal family, retains its regal charm and features original pieces that add a touch of history to its opulence. Property Highlights: - 9 spacious rooms - 8 elegant bathrooms - Newly renovated kitchen with modern amenities - Large solarium for relaxation and enjoyment - 2 luxurious jacuzzis for indulgent moments - Private tennis field for sport enthusiasts - Panoramic 180-degree views of the mesmerizing Mediterranean Sea Aesthetic Appeal: Step into a world of sophistication where the combination of historical elements and contemporary upgrades creates a unique and timeless atmosphere. The villa's interior showcases a perfect blend of classic and modern design. Outdoor Oasis: Unwind in style in the villa's large solarium or pamper yourself in one of the two jacuzzis. The meticulously maintained grounds offer a tennis field for your leisure and recreation. Spectacular Sea Views: Marvel at the beauty of the Mediterranean Sea from every angle. Whether you're indoors or outdoors, the villa provides a front-row seat to breathtaking 180-degree sea views. Convenience and Comfort: With 8 bathrooms, each designed with elegance and functionality, and a state-of-the-art kitchen, the villa ensures comfort and convenience for residents and guests alike. Preserving Royal Elegance: Original pieces from the villa's royal history have been preserved, adding a touch of regality to the already luxurious ambiance. Don't miss the chance to own this extraordinary property that seamlessly blends history, modernity, and stunning natural surroundings. Contact us for a private viewing and experience the grandeur of this unique villa firsthand.