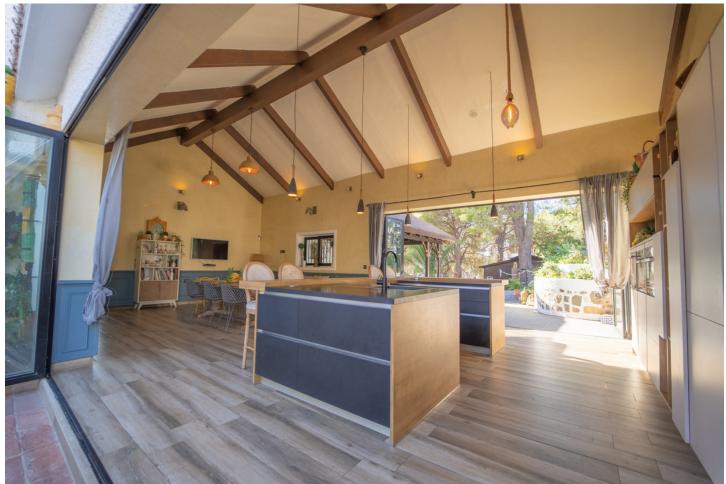

## Sales - House - Benalmadena 4.995.000€

Benalmadena House

Community: 1,200 EUR / year IBI: 100 EUR / year Rubbish: 100 EUR / year

a

12

1200 m2

2968 m2

Luxurious Villa with Royal History and Breathtaking Mediterranean Views Welcome to a piece of Swedish royal heritage! This exquisite villa, once owned by the Swedish royal family, retains its regal charm and features original pieces that add a touch of history to its opulence. Property Highlights: - 9 spacious rooms - 8 elegant bathrooms - Newly renovated kitchen with modern amenities - Large solarium for relaxation and enjoyment - 2 luxurious jacuzzis for indulgent moments - Private tennis field for sport enthusiasts - Panoramic 180-degree views of the mesmerizing Mediterranean Sea Aesthetic Appeal: Step into a world of sophistication where the combination of historical elements and contemporary upgrades creates a unique and timeless atmosphere. The villa's interior showcases a perfect blend of classic and modern design. Outdoor Oasis: Unwind in style in the villa's large solarium or pamper yourself in one of the two jacuzzis. The meticulously maintained grounds offer a tennis field for your leisure and recreation. Spectacular Sea Views: Marvel at the beauty of the Mediterranean Sea from every angle. Whether you're indoors or outdoors, the villa provides a front-row seat to breathtaking 180-degree sea views. Convenience and Comfort: With 8 bathrooms, each designed with elegance and functionality, and a state-of-the-art kitchen, the villa ensures comfort and convenience for residents and guests alike. Preserving Royal Elegance: Original pieces from the villa's royal history have been preserved, adding a touch of regality to the already luxurious ambiance. Don't miss the chance to own this extraordinary property that seamlessly blends history, modernity, and stunning natural surroundings. Contact us for a private viewing and experience the grandeur of this unique villa firsthand.