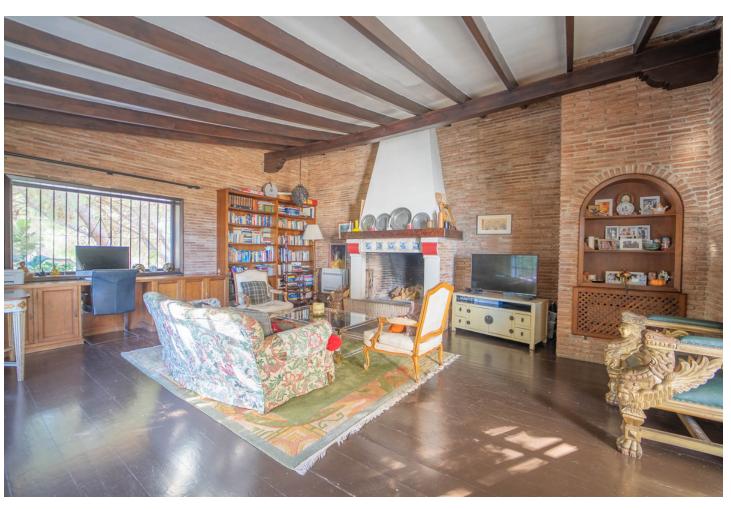

## Sales - House - Benalmadena 4.995.000€

Benalmadena House

Community: 1,200 EUR / year IBI: 100 EUR / year Rubbish: 100 EUR / year

a

12

1200 m2

2968 m2

Luxurious Villa with Royal History and Breathtaking Mediterranean Views Welcome to a piece of Swedish royal heritage! This exquisite villa, once owned by the Swedish royal family, retains its regal charm and features original pieces that add a touch of history to its opulence. Property Highlights: - 9 spacious rooms - 8 elegant bathrooms - Newly renovated kitchen with modern amenities - Large solarium for relaxation and enjoyment - 2 luxurious jacuzzis for indulgent moments - Private tennis field for sport enthusiasts - Panoramic 180-degree views of the mesmerizing Mediterranean Sea Aesthetic Appeal: Step into a world of sophistication where the combination of historical elements and contemporary upgrades creates a unique and timeless atmosphere. The villa's interior showcases a perfect blend of classic and modern design. Outdoor Oasis: Unwind in style in the villa's large solarium or pamper yourself in one of the two jacuzzis. The meticulously maintained grounds offer a tennis field for your leisure and recreation. Spectacular Sea Views: Marvel at the beauty of the Mediterranean Sea from every angle. Whether you're indoors or outdoors, the villa provides a front-row seat to breathtaking 180-degree sea views. Convenience and Comfort: With 8 bathrooms, each designed with elegance and functionality, and a state-of-the-art kitchen, the villa ensures comfort and convenience for residents and guests alike. Preserving Royal Elegance: Original pieces from the villa's royal history have been preserved, adding a touch of regality to the already luxurious ambiance. Don't miss the chance to own this extraordinary property that seamlessly blends history, modernity, and stunning natural surroundings. Contact us for a private viewing and experience the grandeur of this unique villa firsthand.