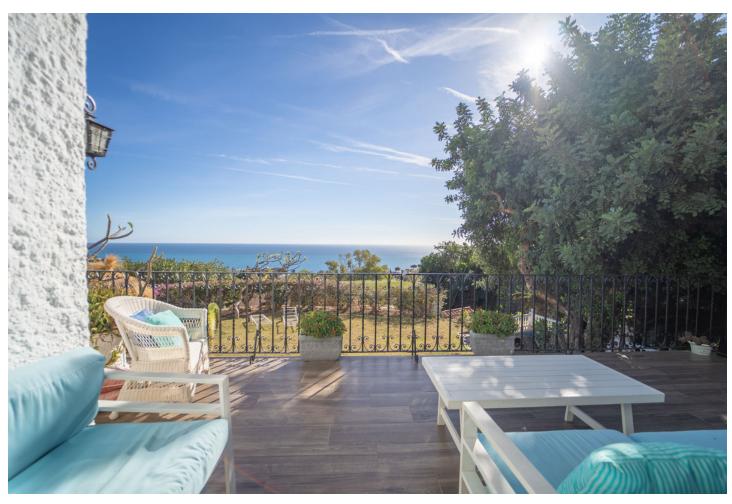

## Sales - House - Benalmadena 4.995.000€

Benalmadena House

Community: 1,200 EUR / year IBI: 100 EUR / year Rubbish: 100 EUR / year

a

12

1200 m2

2968 m2

Luxurious Villa with Royal History and Breathtaking Mediterranean Views Welcome to a piece of Swedish royal heritage! This exquisite villa, once owned by the Swedish royal family, retains its regal charm and features original pieces that add a touch of history to its opulence. Property Highlights: - 9 spacious rooms - 8 elegant bathrooms - Newly renovated kitchen with modern amenities - Large solarium for relaxation and enjoyment - 2 luxurious jacuzzis for indulgent moments - Private tennis field for sport enthusiasts - Panoramic 180-degree views of the mesmerizing Mediterranean Sea Aesthetic Appeal: Step into a world of sophistication where the combination of historical elements and contemporary upgrades creates a unique and timeless atmosphere. The villa's interior showcases a perfect blend of classic and modern design. Outdoor Oasis: Unwind in style in the villa's large solarium or pamper yourself in one of the two jacuzzis. The meticulously maintained grounds offer a tennis field for your leisure and recreation. Spectacular Sea Views: Marvel at the beauty of the Mediterranean Sea from every angle. Whether you're indoors or outdoors, the villa provides a front-row seat to breathtaking 180-degree sea views. Convenience and Comfort: With 8 bathrooms, each designed with elegance and functionality, and a state-of-the-art kitchen, the villa ensures comfort and convenience for residents and guests alike. Preserving Royal Elegance: Original pieces from the villa's royal history have been preserved, adding a touch of regality to the already luxurious ambiance. Don't miss the chance to own this extraordinary property that seamlessly blends history, modernity, and stunning natural surroundings. Contact us for a private viewing and experience the grandeur of this unique villa firsthand.