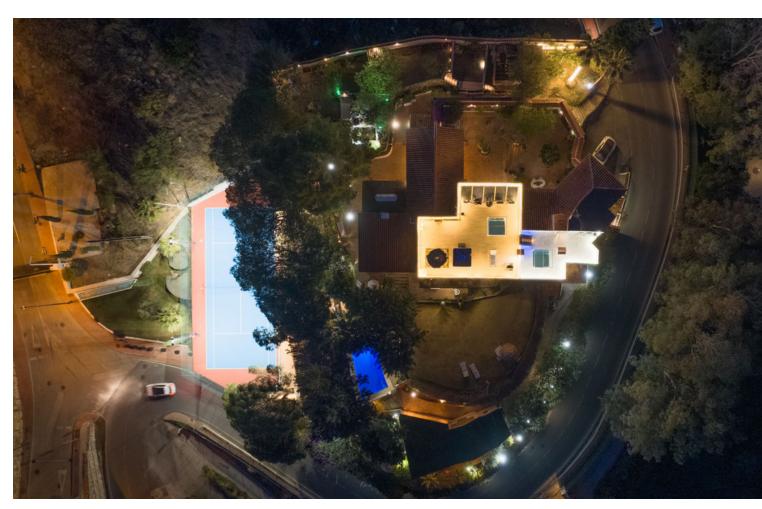

## Sales - House - Benalmadena 4.995.000€

Benalmadena House

Community: 1,200 EUR / year IBI: 100 EUR / year Rubbish: 100 EUR / year

a

12

1200 m2

2968 m2

Luxurious Villa with Royal History and Breathtaking Mediterranean Views Welcome to a piece of Swedish royal heritage! This exquisite villa, once owned by the Swedish royal family, retains its regal charm and features original pieces that add a touch of history to its opulence. Property Highlights: - 9 spacious rooms - 8 elegant bathrooms - Newly renovated kitchen with modern amenities - Large solarium for relaxation and enjoyment - 2 luxurious jacuzzis for indulgent moments - Private tennis field for sport enthusiasts - Panoramic 180-degree views of the mesmerizing Mediterranean Sea Aesthetic Appeal: Step into a world of sophistication where the combination of historical elements and contemporary upgrades creates a unique and timeless atmosphere. The villa's interior showcases a perfect blend of classic and modern design. Outdoor Oasis: Unwind in style in the villa's large solarium or pamper yourself in one of the two jacuzzis. The meticulously maintained grounds offer a tennis field for your leisure and recreation. Spectacular Sea Views: Marvel at the beauty of the Mediterranean Sea from every angle. Whether you're indoors or outdoors, the villa provides a front-row seat to breathtaking 180-degree sea views. Convenience and Comfort: With 8 bathrooms, each designed with elegance and functionality, and a state-of-the-art kitchen, the villa ensures comfort and convenience for residents and guests alike. Preserving Royal Elegance: Original pieces from the villa's royal history have been preserved, adding a touch of regality to the already luxurious ambiance. Don't miss the chance to own this extraordinary property that seamlessly blends history, modernity, and stunning natural surroundings. Contact us for a private viewing and experience the grandeur of this unique villa firsthand.