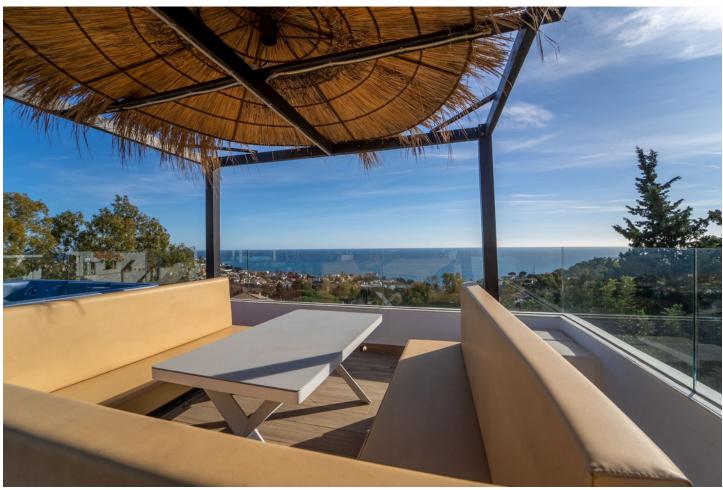

## Sales - House - Benalmadena 4.995.000€

Benalmadena House

Community: 1,200 EUR / year IBI: 100 EUR / year Rubbish: 100 EUR / year

a

12

1200 m2

2968 m2

Luxurious Villa with Royal History and Breathtaking Mediterranean Views Welcome to a piece of Swedish royal heritage! This exquisite villa, once owned by the Swedish royal family, retains its regal charm and features original pieces that add a touch of history to its opulence. Property Highlights: - 9 spacious rooms - 8 elegant bathrooms - Newly renovated kitchen with modern amenities - Large solarium for relaxation and enjoyment - 2 luxurious jacuzzis for indulgent moments - Private tennis field for sport enthusiasts - Panoramic 180-degree views of the mesmerizing Mediterranean Sea Aesthetic Appeal: Step into a world of sophistication where the combination of historical elements and contemporary upgrades creates a unique and timeless atmosphere. The villa's interior showcases a perfect blend of classic and modern design. Outdoor Oasis: Unwind in style in the villa's large solarium or pamper yourself in one of the two jacuzzis. The meticulously maintained grounds offer a tennis field for your leisure and recreation. Spectacular Sea Views: Marvel at the beauty of the Mediterranean Sea from every angle. Whether you're indoors or outdoors, the villa provides a front-row seat to breathtaking 180-degree sea views. Convenience and Comfort: With 8 bathrooms, each designed with elegance and functionality, and a state-of-the-art kitchen, the villa ensures comfort and convenience for residents and guests alike. Preserving Royal Elegance: Original pieces from the villa's royal history have been preserved, adding a touch of regality to the already luxurious ambiance. Don't miss the chance to own this extraordinary property that seamlessly blends history, modernity, and stunning natural surroundings. Contact us for a private viewing and experience the grandeur of this unique villa firsthand.