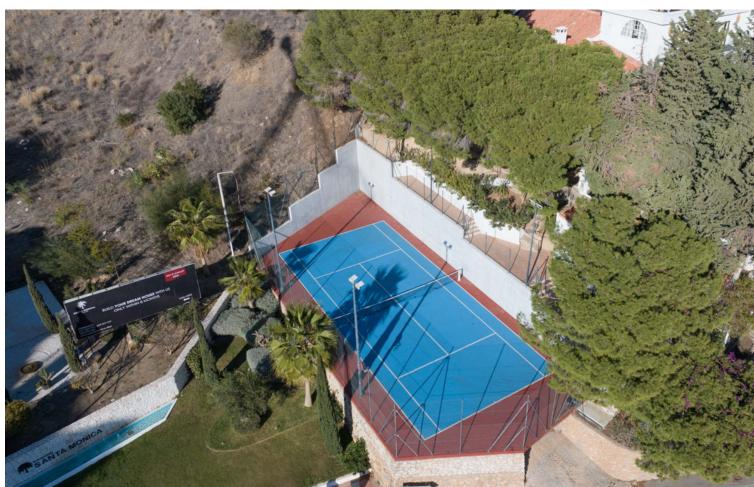

## Sales - House - Benalmadena 4.995.000€

Benalmadena House

Community: 1,200 EUR / year IBI: 100 EUR / year Rubbish: 100 EUR / year

a

12

1200 m2

2968 m2

Luxurious Villa with Royal History and Breathtaking Mediterranean Views Welcome to a piece of Swedish royal heritage! This exquisite villa, once owned by the Swedish royal family, retains its regal charm and features original pieces that add a touch of history to its opulence. Property Highlights: - 9 spacious rooms - 8 elegant bathrooms - Newly renovated kitchen with modern amenities - Large solarium for relaxation and enjoyment - 2 luxurious jacuzzis for indulgent moments - Private tennis field for sport enthusiasts - Panoramic 180-degree views of the mesmerizing Mediterranean Sea Aesthetic Appeal: Step into a world of sophistication where the combination of historical elements and contemporary upgrades creates a unique and timeless atmosphere. The villa's interior showcases a perfect blend of classic and modern design. Outdoor Oasis: Unwind in style in the villa's large solarium or pamper yourself in one of the two jacuzzis. The meticulously maintained grounds offer a tennis field for your leisure and recreation. Spectacular Sea Views: Marvel at the beauty of the Mediterranean Sea from every angle. Whether you're indoors or outdoors, the villa provides a front-row seat to breathtaking 180-degree sea views. Convenience and Comfort: With 8 bathrooms, each designed with elegance and functionality, and a state-of-the-art kitchen, the villa ensures comfort and convenience for residents and guests alike. Preserving Royal Elegance: Original pieces from the villa's royal history have been preserved, adding a touch of regality to the already luxurious ambiance. Don't miss the chance to own this extraordinary property that seamlessly blends history, modernity, and stunning natural surroundings. Contact us for a private viewing and experience the grandeur of this unique villa firsthand.