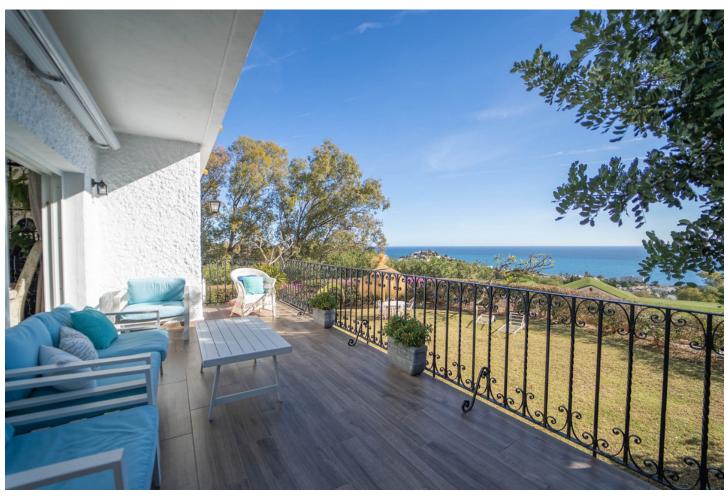

## Sales - House - Benalmadena 4.995.000€

Benalmadena House

Community: 1,200 EUR / year IBI: 100 EUR / year Rubbish: 100 EUR / year

a

12

1200 m2

2968 m2

Luxurious Villa with Royal History and Breathtaking Mediterranean Views Welcome to a piece of Swedish royal heritage! This exquisite villa, once owned by the Swedish royal family, retains its regal charm and features original pieces that add a touch of history to its opulence. Property Highlights: - 9 spacious rooms - 8 elegant bathrooms - Newly renovated kitchen with modern amenities - Large solarium for relaxation and enjoyment - 2 luxurious jacuzzis for indulgent moments - Private tennis field for sport enthusiasts - Panoramic 180-degree views of the mesmerizing Mediterranean Sea Aesthetic Appeal: Step into a world of sophistication where the combination of historical elements and contemporary upgrades creates a unique and timeless atmosphere. The villa's interior showcases a perfect blend of classic and modern design. Outdoor Oasis: Unwind in style in the villa's large solarium or pamper yourself in one of the two jacuzzis. The meticulously maintained grounds offer a tennis field for your leisure and recreation. Spectacular Sea Views: Marvel at the beauty of the Mediterranean Sea from every angle. Whether you're indoors or outdoors, the villa provides a front-row seat to breathtaking 180-degree sea views. Convenience and Comfort: With 8 bathrooms, each designed with elegance and functionality, and a state-of-the-art kitchen, the villa ensures comfort and convenience for residents and guests alike. Preserving Royal Elegance: Original pieces from the villa's royal history have been preserved, adding a touch of regality to the already luxurious ambiance. Don't miss the chance to own this extraordinary property that seamlessly blends history, modernity, and stunning natural surroundings. Contact us for a private viewing and experience the grandeur of this unique villa firsthand.