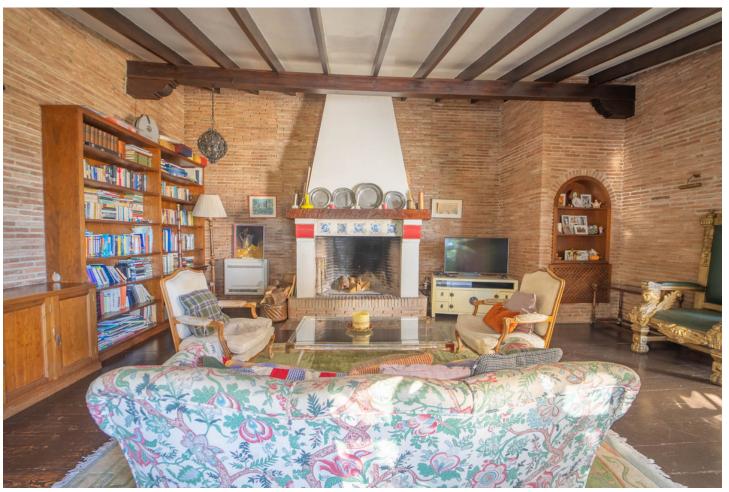

## Sales - House - Benalmadena 4.995.000€

Benalmadena House

Community: 1,200 EUR / year IBI: 100 EUR / year Rubbish: 100 EUR / year

a

12

1200 m2

2968 m2

Luxurious Villa with Royal History and Breathtaking Mediterranean Views Welcome to a piece of Swedish royal heritage! This exquisite villa, once owned by the Swedish royal family, retains its regal charm and features original pieces that add a touch of history to its opulence. Property Highlights: - 9 spacious rooms - 8 elegant bathrooms - Newly renovated kitchen with modern amenities - Large solarium for relaxation and enjoyment - 2 luxurious jacuzzis for indulgent moments - Private tennis field for sport enthusiasts - Panoramic 180-degree views of the mesmerizing Mediterranean Sea Aesthetic Appeal: Step into a world of sophistication where the combination of historical elements and contemporary upgrades creates a unique and timeless atmosphere. The villa's interior showcases a perfect blend of classic and modern design. Outdoor Oasis: Unwind in style in the villa's large solarium or pamper yourself in one of the two jacuzzis. The meticulously maintained grounds offer a tennis field for your leisure and recreation. Spectacular Sea Views: Marvel at the beauty of the Mediterranean Sea from every angle. Whether you're indoors or outdoors, the villa provides a front-row seat to breathtaking 180-degree sea views. Convenience and Comfort: With 8 bathrooms, each designed with elegance and functionality, and a state-of-the-art kitchen, the villa ensures comfort and convenience for residents and guests alike. Preserving Royal Elegance: Original pieces from the villa's royal history have been preserved, adding a touch of regality to the already luxurious ambiance. Don't miss the chance to own this extraordinary property that seamlessly blends history, modernity, and stunning natural surroundings. Contact us for a private viewing and experience the grandeur of this unique villa firsthand.