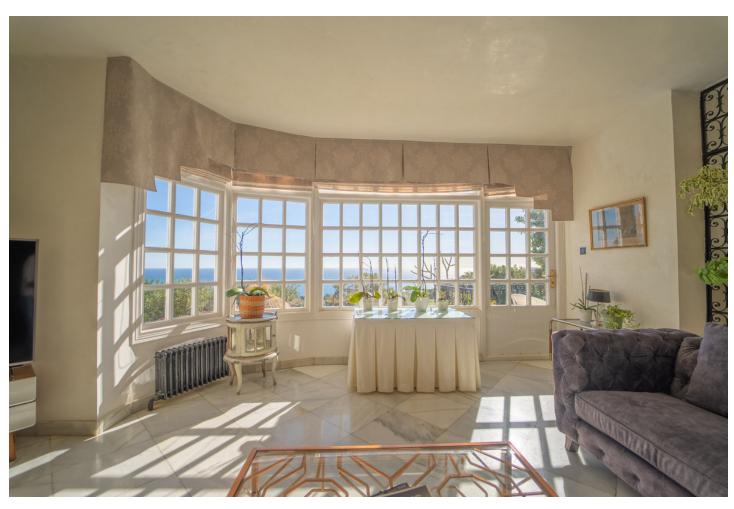

## Sales - House - Benalmadena 4.995.000€

Benalmadena House

Community: 1,200 EUR / year IBI: 100 EUR / year Rubbish: 100 EUR / year

a

12

1200 m2

2968 m2

Luxurious Villa with Royal History and Breathtaking Mediterranean Views Welcome to a piece of Swedish royal heritage! This exquisite villa, once owned by the Swedish royal family, retains its regal charm and features original pieces that add a touch of history to its opulence. Property Highlights: - 9 spacious rooms - 8 elegant bathrooms - Newly renovated kitchen with modern amenities - Large solarium for relaxation and enjoyment - 2 luxurious jacuzzis for indulgent moments - Private tennis field for sport enthusiasts - Panoramic 180-degree views of the mesmerizing Mediterranean Sea Aesthetic Appeal: Step into a world of sophistication where the combination of historical elements and contemporary upgrades creates a unique and timeless atmosphere. The villa's interior showcases a perfect blend of classic and modern design. Outdoor Oasis: Unwind in style in the villa's large solarium or pamper yourself in one of the two jacuzzis. The meticulously maintained grounds offer a tennis field for your leisure and recreation. Spectacular Sea Views: Marvel at the beauty of the Mediterranean Sea from every angle. Whether you're indoors or outdoors, the villa provides a front-row seat to breathtaking 180-degree sea views. Convenience and Comfort: With 8 bathrooms, each designed with elegance and functionality, and a state-of-the-art kitchen, the villa ensures comfort and convenience for residents and guests alike. Preserving Royal Elegance: Original pieces from the villa's royal history have been preserved, adding a touch of regality to the already luxurious ambiance. Don't miss the chance to own this extraordinary property that seamlessly blends history, modernity, and stunning natural surroundings. Contact us for a private viewing and experience the grandeur of this unique villa firsthand.