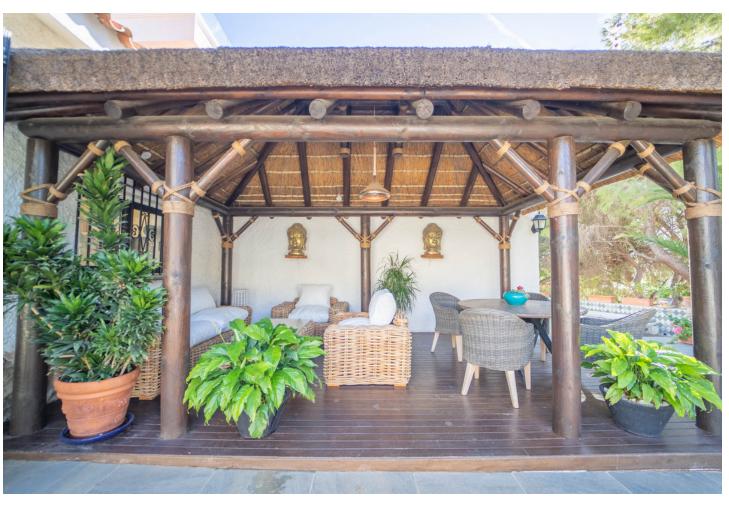

## Sales - House - Benalmadena 4.995.000€

Benalmadena House

Community: 1,200 EUR / year IBI: 100 EUR / year Rubbish: 100 EUR / year

a

12

1200 m2

2968 m2

Luxurious Villa with Royal History and Breathtaking Mediterranean Views Welcome to a piece of Swedish royal heritage! This exquisite villa, once owned by the Swedish royal family, retains its regal charm and features original pieces that add a touch of history to its opulence. Property Highlights: - 9 spacious rooms - 8 elegant bathrooms - Newly renovated kitchen with modern amenities - Large solarium for relaxation and enjoyment - 2 luxurious jacuzzis for indulgent moments - Private tennis field for sport enthusiasts - Panoramic 180-degree views of the mesmerizing Mediterranean Sea Aesthetic Appeal: Step into a world of sophistication where the combination of historical elements and contemporary upgrades creates a unique and timeless atmosphere. The villa's interior showcases a perfect blend of classic and modern design. Outdoor Oasis: Unwind in style in the villa's large solarium or pamper yourself in one of the two jacuzzis. The meticulously maintained grounds offer a tennis field for your leisure and recreation. Spectacular Sea Views: Marvel at the beauty of the Mediterranean Sea from every angle. Whether you're indoors or outdoors, the villa provides a front-row seat to breathtaking 180-degree sea views. Convenience and Comfort: With 8 bathrooms, each designed with elegance and functionality, and a state-of-the-art kitchen, the villa ensures comfort and convenience for residents and guests alike. Preserving Royal Elegance: Original pieces from the villa's royal history have been preserved, adding a touch of regality to the already luxurious ambiance. Don't miss the chance to own this extraordinary property that seamlessly blends history, modernity, and stunning natural surroundings. Contact us for a private viewing and experience the grandeur of this unique villa firsthand.