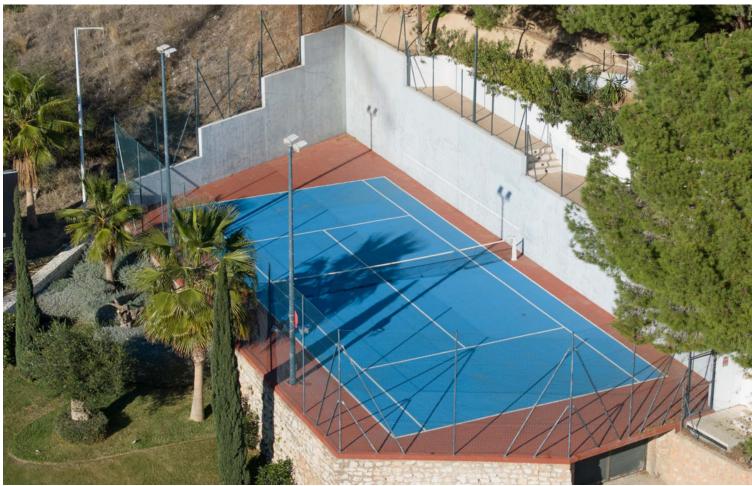

## Sales - House - Benalmadena 4.995.000€

Benalmadena House

Community: 1,200 EUR / year IBI: 100 EUR / year Rubbish: 100 EUR / year

a

12

1200 m2

2968 m2

Luxurious Villa with Royal History and Breathtaking Mediterranean Views Welcome to a piece of Swedish royal heritage! This exquisite villa, once owned by the Swedish royal family, retains its regal charm and features original pieces that add a touch of history to its opulence. Property Highlights: - 9 spacious rooms - 8 elegant bathrooms - Newly renovated kitchen with modern amenities - Large solarium for relaxation and enjoyment - 2 luxurious jacuzzis for indulgent moments - Private tennis field for sport enthusiasts - Panoramic 180-degree views of the mesmerizing Mediterranean Sea Aesthetic Appeal: Step into a world of sophistication where the combination of historical elements and contemporary upgrades creates a unique and timeless atmosphere. The villa's interior showcases a perfect blend of classic and modern design. Outdoor Oasis: Unwind in style in the villa's large solarium or pamper yourself in one of the two jacuzzis. The meticulously maintained grounds offer a tennis field for your leisure and recreation. Spectacular Sea Views: Marvel at the beauty of the Mediterranean Sea from every angle. Whether you're indoors or outdoors, the villa provides a front-row seat to breathtaking 180-degree sea views. Convenience and Comfort: With 8 bathrooms, each designed with elegance and functionality, and a state-of-the-art kitchen, the villa ensures comfort and convenience for residents and guests alike. Preserving Royal Elegance: Original pieces from the villa's royal history have been preserved, adding a touch of regality to the already luxurious ambiance. Don't miss the chance to own this extraordinary property that seamlessly blends history, modernity, and stunning natural surroundings. Contact us for a private viewing and experience the grandeur of this unique villa firsthand.