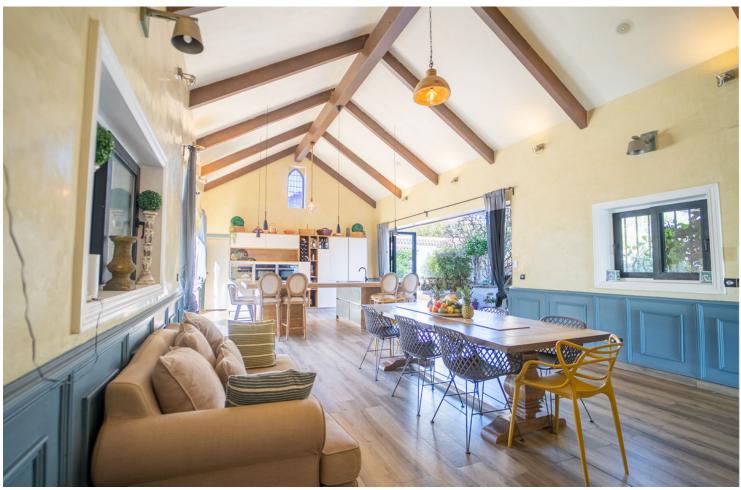

## Sales - House - Benalmadena 4.995.000€

Benalmadena House

Community: 1,200 EUR / year IBI: 100 EUR / year Rubbish: 100 EUR / year

a

12

1200 m2

2968 m2

Luxurious Villa with Royal History and Breathtaking Mediterranean Views Welcome to a piece of Swedish royal heritage! This exquisite villa, once owned by the Swedish royal family, retains its regal charm and features original pieces that add a touch of history to its opulence. Property Highlights: - 9 spacious rooms - 8 elegant bathrooms - Newly renovated kitchen with modern amenities - Large solarium for relaxation and enjoyment - 2 luxurious jacuzzis for indulgent moments - Private tennis field for sport enthusiasts - Panoramic 180-degree views of the mesmerizing Mediterranean Sea Aesthetic Appeal: Step into a world of sophistication where the combination of historical elements and contemporary upgrades creates a unique and timeless atmosphere. The villa's interior showcases a perfect blend of classic and modern design. Outdoor Oasis: Unwind in style in the villa's large solarium or pamper yourself in one of the two jacuzzis. The meticulously maintained grounds offer a tennis field for your leisure and recreation. Spectacular Sea Views: Marvel at the beauty of the Mediterranean Sea from every angle. Whether you're indoors or outdoors, the villa provides a front-row seat to breathtaking 180-degree sea views. Convenience and Comfort: With 8 bathrooms, each designed with elegance and functionality, and a state-of-the-art kitchen, the villa ensures comfort and convenience for residents and guests alike. Preserving Royal Elegance: Original pieces from the villa's royal history have been preserved, adding a touch of regality to the already luxurious ambiance. Don't miss the chance to own this extraordinary property that seamlessly blends history, modernity, and stunning natural surroundings. Contact us for a private viewing and experience the grandeur of this unique villa firsthand.