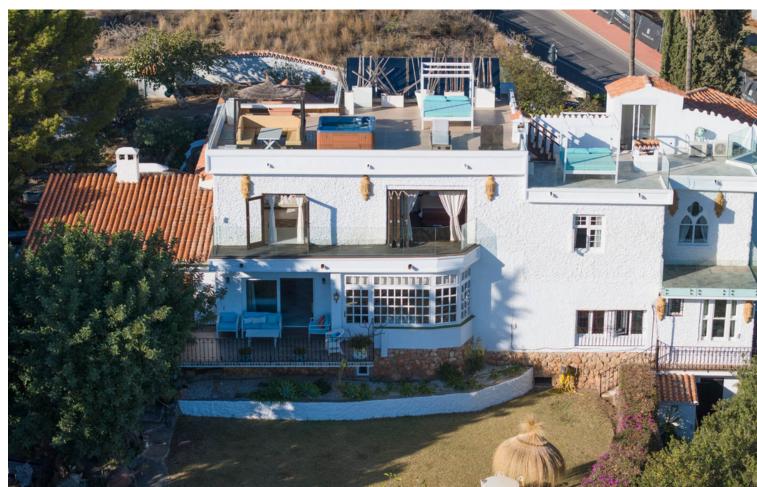

## Sales - House - Benalmadena 4.995.000€

Benalmadena House

Community: 1,200 EUR / year IBI: 100 EUR / year Rubbish: 100 EUR / year

a

12

1200 m2

2968 m2

Luxurious Villa with Royal History and Breathtaking Mediterranean Views Welcome to a piece of Swedish royal heritage! This exquisite villa, once owned by the Swedish royal family, retains its regal charm and features original pieces that add a touch of history to its opulence. Property Highlights: - 9 spacious rooms - 8 elegant bathrooms - Newly renovated kitchen with modern amenities - Large solarium for relaxation and enjoyment - 2 luxurious jacuzzis for indulgent moments - Private tennis field for sport enthusiasts - Panoramic 180-degree views of the mesmerizing Mediterranean Sea Aesthetic Appeal: Step into a world of sophistication where the combination of historical elements and contemporary upgrades creates a unique and timeless atmosphere. The villa's interior showcases a perfect blend of classic and modern design. Outdoor Oasis: Unwind in style in the villa's large solarium or pamper yourself in one of the two jacuzzis. The meticulously maintained grounds offer a tennis field for your leisure and recreation. Spectacular Sea Views: Marvel at the beauty of the Mediterranean Sea from every angle. Whether you're indoors or outdoors, the villa provides a front-row seat to breathtaking 180-degree sea views. Convenience and Comfort: With 8 bathrooms, each designed with elegance and functionality, and a state-of-the-art kitchen, the villa ensures comfort and convenience for residents and guests alike. Preserving Royal Elegance: Original pieces from the villa's royal history have been preserved, adding a touch of regality to the already luxurious ambiance. Don't miss the chance to own this extraordinary property that seamlessly blends history, modernity, and stunning natural surroundings. Contact us for a private viewing and experience the grandeur of this unique villa firsthand.