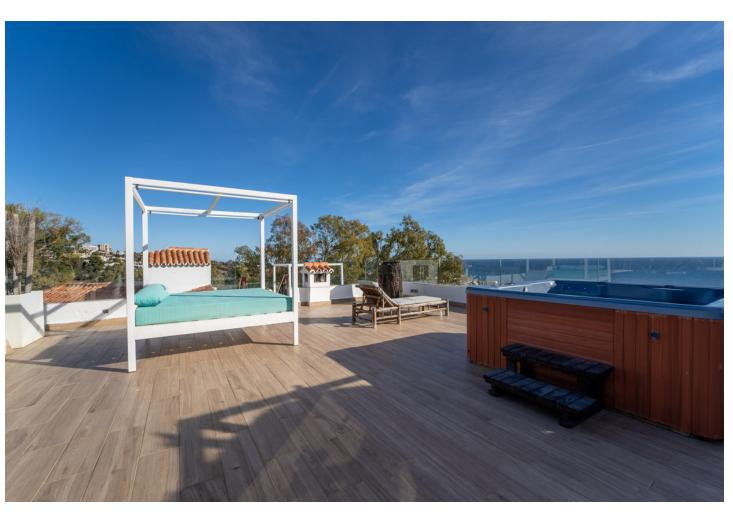

## Sales - House - Benalmadena 4.995.000€

Benalmadena House

Community: 1,200 EUR / year IBI: 100 EUR / year Rubbish: 100 EUR / year

a

12

1200 m2

2968 m2

Luxurious Villa with Royal History and Breathtaking Mediterranean Views Welcome to a piece of Swedish royal heritage! This exquisite villa, once owned by the Swedish royal family, retains its regal charm and features original pieces that add a touch of history to its opulence. Property Highlights: - 9 spacious rooms - 8 elegant bathrooms - Newly renovated kitchen with modern amenities - Large solarium for relaxation and enjoyment - 2 luxurious jacuzzis for indulgent moments - Private tennis field for sport enthusiasts - Panoramic 180-degree views of the mesmerizing Mediterranean Sea Aesthetic Appeal: Step into a world of sophistication where the combination of historical elements and contemporary upgrades creates a unique and timeless atmosphere. The villa's interior showcases a perfect blend of classic and modern design. Outdoor Oasis: Unwind in style in the villa's large solarium or pamper yourself in one of the two jacuzzis. The meticulously maintained grounds offer a tennis field for your leisure and recreation. Spectacular Sea Views: Marvel at the beauty of the Mediterranean Sea from every angle. Whether you're indoors or outdoors, the villa provides a front-row seat to breathtaking 180-degree sea views. Convenience and Comfort: With 8 bathrooms, each designed with elegance and functionality, and a state-of-the-art kitchen, the villa ensures comfort and convenience for residents and guests alike. Preserving Royal Elegance: Original pieces from the villa's royal history have been preserved, adding a touch of regality to the already luxurious ambiance. Don't miss the chance to own this extraordinary property that seamlessly blends history, modernity, and stunning natural surroundings. Contact us for a private viewing and experience the grandeur of this unique villa firsthand.