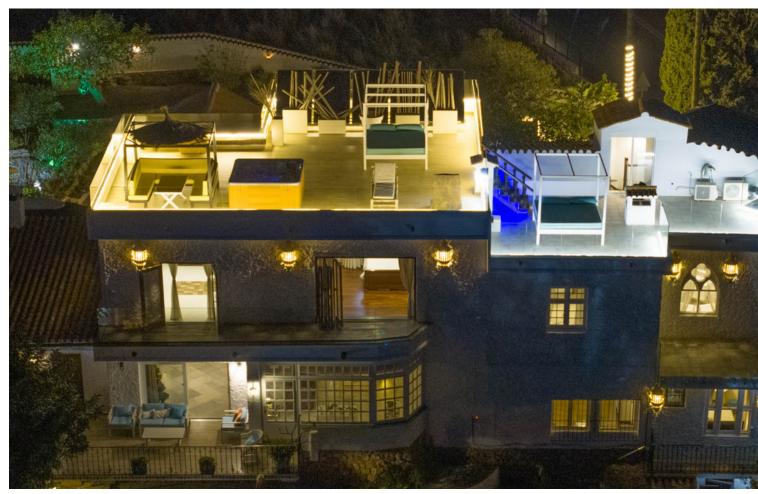

## Sales - House - Benalmadena 4.995.000€

Benalmadena House

Community: 1,200 EUR / year IBI: 100 EUR / year Rubbish: 100 EUR / year

a

12

1200 m2

2968 m2

Luxurious Villa with Royal History and Breathtaking Mediterranean Views Welcome to a piece of Swedish royal heritage! This exquisite villa, once owned by the Swedish royal family, retains its regal charm and features original pieces that add a touch of history to its opulence. Property Highlights: - 9 spacious rooms - 8 elegant bathrooms - Newly renovated kitchen with modern amenities - Large solarium for relaxation and enjoyment - 2 luxurious jacuzzis for indulgent moments - Private tennis field for sport enthusiasts - Panoramic 180-degree views of the mesmerizing Mediterranean Sea Aesthetic Appeal: Step into a world of sophistication where the combination of historical elements and contemporary upgrades creates a unique and timeless atmosphere. The villa's interior showcases a perfect blend of classic and modern design. Outdoor Oasis: Unwind in style in the villa's large solarium or pamper yourself in one of the two jacuzzis. The meticulously maintained grounds offer a tennis field for your leisure and recreation. Spectacular Sea Views: Marvel at the beauty of the Mediterranean Sea from every angle. Whether you're indoors or outdoors, the villa provides a front-row seat to breathtaking 180-degree sea views. Convenience and Comfort: With 8 bathrooms, each designed with elegance and functionality, and a state-of-the-art kitchen, the villa ensures comfort and convenience for residents and guests alike. Preserving Royal Elegance: Original pieces from the villa's royal history have been preserved, adding a touch of regality to the already luxurious ambiance. Don't miss the chance to own this extraordinary property that seamlessly blends history, modernity, and stunning natural surroundings. Contact us for a private viewing and experience the grandeur of this unique villa firsthand.