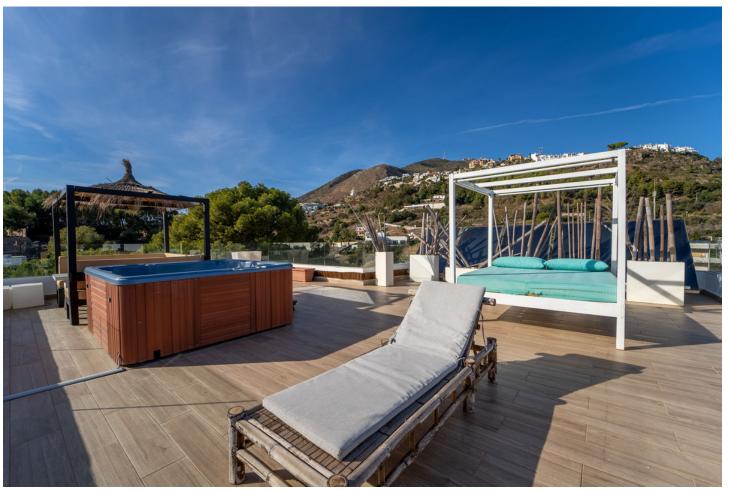

## Sales - House - Benalmadena 4.995.000€

Benalmadena House

Community: 1,200 EUR / year IBI: 100 EUR / year Rubbish: 100 EUR / year

a

12

1200 m2

2968 m2

Luxurious Villa with Royal History and Breathtaking Mediterranean Views Welcome to a piece of Swedish royal heritage! This exquisite villa, once owned by the Swedish royal family, retains its regal charm and features original pieces that add a touch of history to its opulence. Property Highlights: - 9 spacious rooms - 8 elegant bathrooms - Newly renovated kitchen with modern amenities - Large solarium for relaxation and enjoyment - 2 luxurious jacuzzis for indulgent moments - Private tennis field for sport enthusiasts - Panoramic 180-degree views of the mesmerizing Mediterranean Sea Aesthetic Appeal: Step into a world of sophistication where the combination of historical elements and contemporary upgrades creates a unique and timeless atmosphere. The villa's interior showcases a perfect blend of classic and modern design. Outdoor Oasis: Unwind in style in the villa's large solarium or pamper yourself in one of the two jacuzzis. The meticulously maintained grounds offer a tennis field for your leisure and recreation. Spectacular Sea Views: Marvel at the beauty of the Mediterranean Sea from every angle. Whether you're indoors or outdoors, the villa provides a front-row seat to breathtaking 180-degree sea views. Convenience and Comfort: With 8 bathrooms, each designed with elegance and functionality, and a state-of-the-art kitchen, the villa ensures comfort and convenience for residents and guests alike. Preserving Royal Elegance: Original pieces from the villa's royal history have been preserved, adding a touch of regality to the already luxurious ambiance. Don't miss the chance to own this extraordinary property that seamlessly blends history, modernity, and stunning natural surroundings. Contact us for a private viewing and experience the grandeur of this unique villa firsthand.