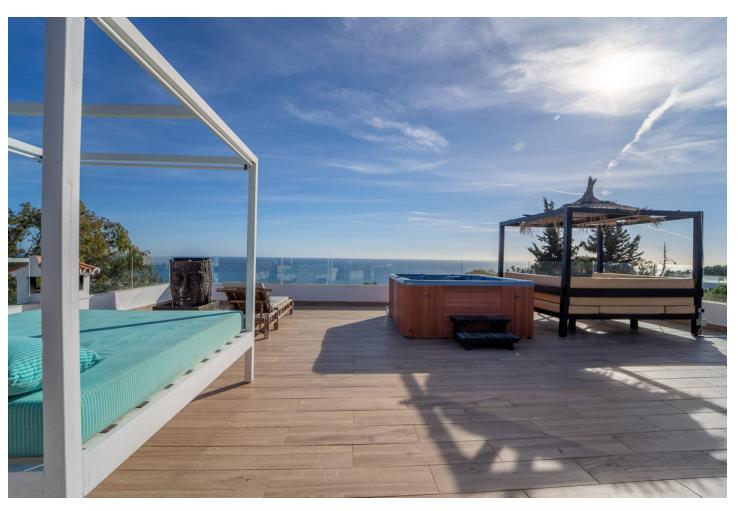

## Sales - House - Benalmadena 4.995.000€

Benalmadena House

Community: 1,200 EUR / year IBI: 100 EUR / year Rubbish: 100 EUR / year

a

12

1200 m2

2968 m2

Luxurious Villa with Royal History and Breathtaking Mediterranean Views Welcome to a piece of Swedish royal heritage! This exquisite villa, once owned by the Swedish royal family, retains its regal charm and features original pieces that add a touch of history to its opulence. Property Highlights: - 9 spacious rooms - 8 elegant bathrooms - Newly renovated kitchen with modern amenities - Large solarium for relaxation and enjoyment - 2 luxurious jacuzzis for indulgent moments - Private tennis field for sport enthusiasts - Panoramic 180-degree views of the mesmerizing Mediterranean Sea Aesthetic Appeal: Step into a world of sophistication where the combination of historical elements and contemporary upgrades creates a unique and timeless atmosphere. The villa's interior showcases a perfect blend of classic and modern design. Outdoor Oasis: Unwind in style in the villa's large solarium or pamper yourself in one of the two jacuzzis. The meticulously maintained grounds offer a tennis field for your leisure and recreation. Spectacular Sea Views: Marvel at the beauty of the Mediterranean Sea from every angle. Whether you're indoors or outdoors, the villa provides a front-row seat to breathtaking 180-degree sea views. Convenience and Comfort: With 8 bathrooms, each designed with elegance and functionality, and a state-of-the-art kitchen, the villa ensures comfort and convenience for residents and guests alike. Preserving Royal Elegance: Original pieces from the villa's royal history have been preserved, adding a touch of regality to the already luxurious ambiance. Don't miss the chance to own this extraordinary property that seamlessly blends history, modernity, and stunning natural surroundings. Contact us for a private viewing and experience the grandeur of this unique villa firsthand.