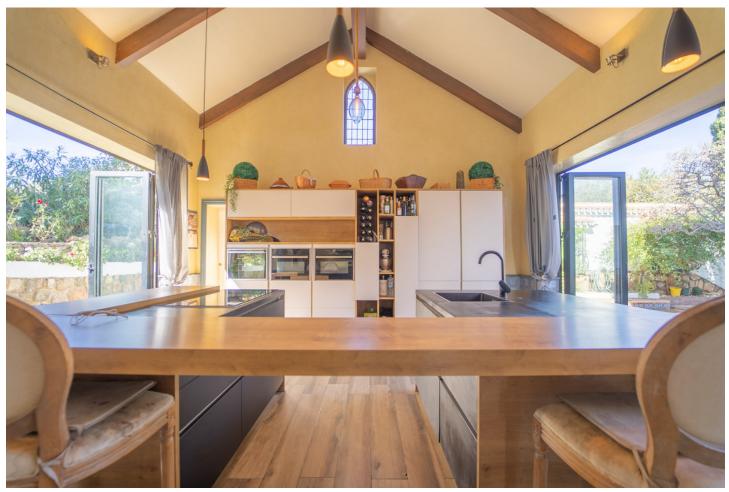

## Sales - House - Benalmadena 4.995.000€

Benalmadena House

Community: 1,200 EUR / year IBI: 100 EUR / year Rubbish: 100 EUR / year

a

12

1200 m2

2968 m2

Luxurious Villa with Royal History and Breathtaking Mediterranean Views Welcome to a piece of Swedish royal heritage! This exquisite villa, once owned by the Swedish royal family, retains its regal charm and features original pieces that add a touch of history to its opulence. Property Highlights: - 9 spacious rooms - 8 elegant bathrooms - Newly renovated kitchen with modern amenities - Large solarium for relaxation and enjoyment - 2 luxurious jacuzzis for indulgent moments - Private tennis field for sport enthusiasts - Panoramic 180-degree views of the mesmerizing Mediterranean Sea Aesthetic Appeal: Step into a world of sophistication where the combination of historical elements and contemporary upgrades creates a unique and timeless atmosphere. The villa's interior showcases a perfect blend of classic and modern design. Outdoor Oasis: Unwind in style in the villa's large solarium or pamper yourself in one of the two jacuzzis. The meticulously maintained grounds offer a tennis field for your leisure and recreation. Spectacular Sea Views: Marvel at the beauty of the Mediterranean Sea from every angle. Whether you're indoors or outdoors, the villa provides a front-row seat to breathtaking 180-degree sea views. Convenience and Comfort: With 8 bathrooms, each designed with elegance and functionality, and a state-of-the-art kitchen, the villa ensures comfort and convenience for residents and guests alike. Preserving Royal Elegance: Original pieces from the villa's royal history have been preserved, adding a touch of regality to the already luxurious ambiance. Don't miss the chance to own this extraordinary property that seamlessly blends history, modernity, and stunning natural surroundings. Contact us for a private viewing and experience the grandeur of this unique villa firsthand.