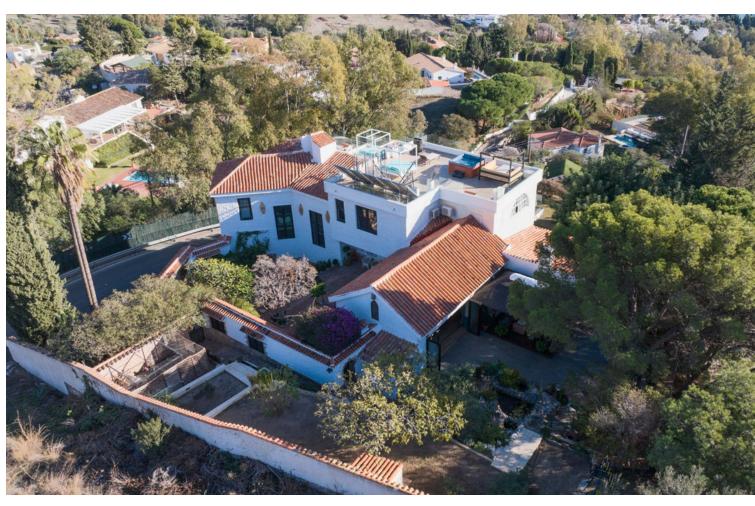

## Sales - House - Benalmadena 4.995.000€

Benalmadena House

Community: 1,200 EUR / year IBI: 100 EUR / year Rubbish: 100 EUR / year

a

12

1200 m2

2968 m2

Luxurious Villa with Royal History and Breathtaking Mediterranean Views Welcome to a piece of Swedish royal heritage! This exquisite villa, once owned by the Swedish royal family, retains its regal charm and features original pieces that add a touch of history to its opulence. Property Highlights: - 9 spacious rooms - 8 elegant bathrooms - Newly renovated kitchen with modern amenities - Large solarium for relaxation and enjoyment - 2 luxurious jacuzzis for indulgent moments - Private tennis field for sport enthusiasts - Panoramic 180-degree views of the mesmerizing Mediterranean Sea Aesthetic Appeal: Step into a world of sophistication where the combination of historical elements and contemporary upgrades creates a unique and timeless atmosphere. The villa's interior showcases a perfect blend of classic and modern design. Outdoor Oasis: Unwind in style in the villa's large solarium or pamper yourself in one of the two jacuzzis. The meticulously maintained grounds offer a tennis field for your leisure and recreation. Spectacular Sea Views: Marvel at the beauty of the Mediterranean Sea from every angle. Whether you're indoors or outdoors, the villa provides a front-row seat to breathtaking 180-degree sea views. Convenience and Comfort: With 8 bathrooms, each designed with elegance and functionality, and a state-of-the-art kitchen, the villa ensures comfort and convenience for residents and guests alike. Preserving Royal Elegance: Original pieces from the villa's royal history have been preserved, adding a touch of regality to the already luxurious ambiance. Don't miss the chance to own this extraordinary property that seamlessly blends history, modernity, and stunning natural surroundings. Contact us for a private viewing and experience the grandeur of this unique villa firsthand.