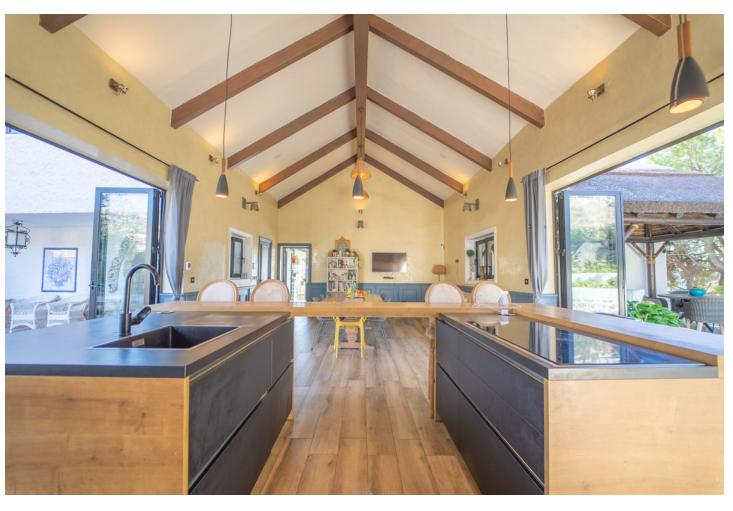

## Sales - House - Benalmadena 4.995.000€

Benalmadena House

Community: 1,200 EUR / year IBI: 100 EUR / year Rubbish: 100 EUR / year

a

12

1200 m2

2968 m2

Luxurious Villa with Royal History and Breathtaking Mediterranean Views Welcome to a piece of Swedish royal heritage! This exquisite villa, once owned by the Swedish royal family, retains its regal charm and features original pieces that add a touch of history to its opulence. Property Highlights: - 9 spacious rooms - 8 elegant bathrooms - Newly renovated kitchen with modern amenities - Large solarium for relaxation and enjoyment - 2 luxurious jacuzzis for indulgent moments - Private tennis field for sport enthusiasts - Panoramic 180-degree views of the mesmerizing Mediterranean Sea Aesthetic Appeal: Step into a world of sophistication where the combination of historical elements and contemporary upgrades creates a unique and timeless atmosphere. The villa's interior showcases a perfect blend of classic and modern design. Outdoor Oasis: Unwind in style in the villa's large solarium or pamper yourself in one of the two jacuzzis. The meticulously maintained grounds offer a tennis field for your leisure and recreation. Spectacular Sea Views: Marvel at the beauty of the Mediterranean Sea from every angle. Whether you're indoors or outdoors, the villa provides a front-row seat to breathtaking 180-degree sea views. Convenience and Comfort: With 8 bathrooms, each designed with elegance and functionality, and a state-of-the-art kitchen, the villa ensures comfort and convenience for residents and guests alike. Preserving Royal Elegance: Original pieces from the villa's royal history have been preserved, adding a touch of regality to the already luxurious ambiance. Don't miss the chance to own this extraordinary property that seamlessly blends history, modernity, and stunning natural surroundings. Contact us for a private viewing and experience the grandeur of this unique villa firsthand.