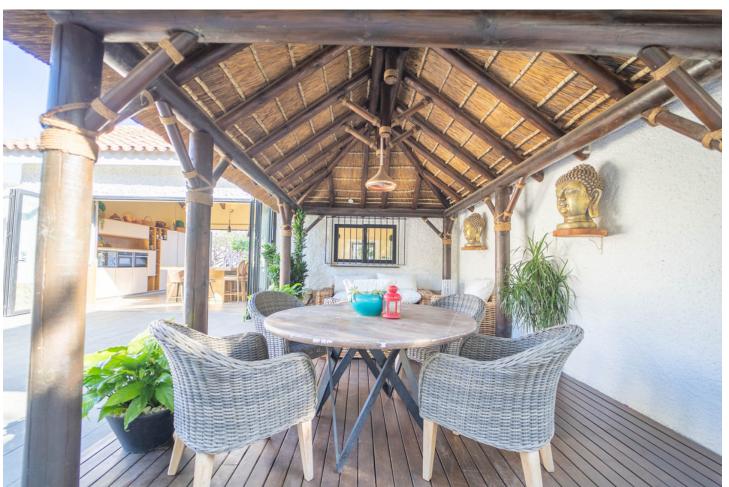

## Sales - House - Benalmadena 4.995.000€

Benalmadena House

Community: 1,200 EUR / year IBI: 100 EUR / year Rubbish: 100 EUR / year

a

12

1200 m2

2968 m2

Luxurious Villa with Royal History and Breathtaking Mediterranean Views Welcome to a piece of Swedish royal heritage! This exquisite villa, once owned by the Swedish royal family, retains its regal charm and features original pieces that add a touch of history to its opulence. Property Highlights: - 9 spacious rooms - 8 elegant bathrooms - Newly renovated kitchen with modern amenities - Large solarium for relaxation and enjoyment - 2 luxurious jacuzzis for indulgent moments - Private tennis field for sport enthusiasts - Panoramic 180-degree views of the mesmerizing Mediterranean Sea Aesthetic Appeal: Step into a world of sophistication where the combination of historical elements and contemporary upgrades creates a unique and timeless atmosphere. The villa's interior showcases a perfect blend of classic and modern design. Outdoor Oasis: Unwind in style in the villa's large solarium or pamper yourself in one of the two jacuzzis. The meticulously maintained grounds offer a tennis field for your leisure and recreation. Spectacular Sea Views: Marvel at the beauty of the Mediterranean Sea from every angle. Whether you're indoors or outdoors, the villa provides a front-row seat to breathtaking 180-degree sea views. Convenience and Comfort: With 8 bathrooms, each designed with elegance and functionality, and a state-of-the-art kitchen, the villa ensures comfort and convenience for residents and guests alike. Preserving Royal Elegance: Original pieces from the villa's royal history have been preserved, adding a touch of regality to the already luxurious ambiance. Don't miss the chance to own this extraordinary property that seamlessly blends history, modernity, and stunning natural surroundings. Contact us for a private viewing and experience the grandeur of this unique villa firsthand.