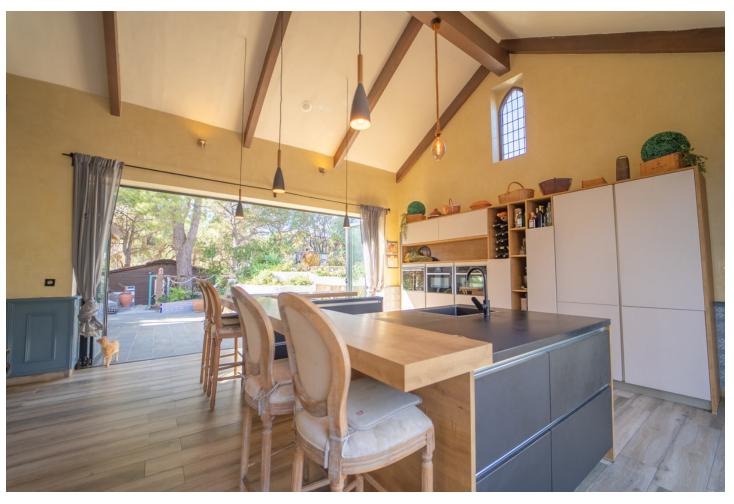

## Sales - House - Benalmadena 4.995.000€

Benalmadena House

Community: 1,200 EUR / year IBI: 100 EUR / year Rubbish: 100 EUR / year

a

12

1200 m2

2968 m2

Luxurious Villa with Royal History and Breathtaking Mediterranean Views Welcome to a piece of Swedish royal heritage! This exquisite villa, once owned by the Swedish royal family, retains its regal charm and features original pieces that add a touch of history to its opulence. Property Highlights: - 9 spacious rooms - 8 elegant bathrooms - Newly renovated kitchen with modern amenities - Large solarium for relaxation and enjoyment - 2 luxurious jacuzzis for indulgent moments - Private tennis field for sport enthusiasts - Panoramic 180-degree views of the mesmerizing Mediterranean Sea Aesthetic Appeal: Step into a world of sophistication where the combination of historical elements and contemporary upgrades creates a unique and timeless atmosphere. The villa's interior showcases a perfect blend of classic and modern design. Outdoor Oasis: Unwind in style in the villa's large solarium or pamper yourself in one of the two jacuzzis. The meticulously maintained grounds offer a tennis field for your leisure and recreation. Spectacular Sea Views: Marvel at the beauty of the Mediterranean Sea from every angle. Whether you're indoors or outdoors, the villa provides a front-row seat to breathtaking 180-degree sea views. Convenience and Comfort: With 8 bathrooms, each designed with elegance and functionality, and a state-of-the-art kitchen, the villa ensures comfort and convenience for residents and guests alike. Preserving Royal Elegance: Original pieces from the villa's royal history have been preserved, adding a touch of regality to the already luxurious ambiance. Don't miss the chance to own this extraordinary property that seamlessly blends history, modernity, and stunning natural surroundings. Contact us for a private viewing and experience the grandeur of this unique villa firsthand.