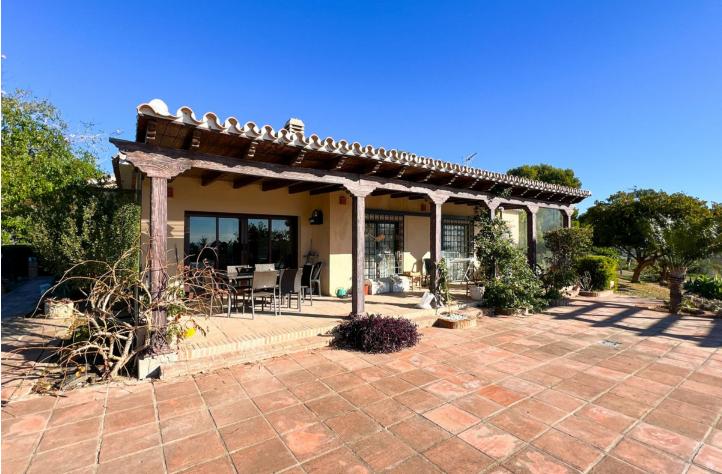

Magnificent Villa in Estepona. Situated in the tranguil outskirts of Estepona, this lovely villa presents a rare combination of scenic mountain and sea views, offering an idyllic retreat just a stone's throw from urban conveniences. Occupying a generous 10,000m2 plot, the home is just a 5-minute drive from Estepona Centre, ensuring easy access to the town's vibrant offerings. The villa's location is further enhanced by its proximity to sandy beaches, multiple golf courses, and essential amenities such as supermarkets, hospitals, and schools. The property, comprising three plots, includes a main house built on a 4,000m2 plot with a total built area of 195m2, showcasing its potential for renovation and personalisation. The villa's interior boasts warmth and potential, featuring a welcoming hall leading to a tower with spectacular sea views. An Andalusian-style interior patio connects the living spaces, creating a flow throughout the home. The living room and kitchen are designed for comfort and sociability, boasting an ample space perfect for family gatherings. The living room, with a functioning fireplace, connects to an outdoor terrace, ideal for enjoying Estepona's sunny climate. The property comprises four spacious bedrooms with built-in wardrobes and external windows, ensuring ample natural light. The main bedroom, with an en-suite bathroom, offers a unique feature - a waterfall view, creating a peaceful ambience. Additionally, the villa includes three bathrooms, a fully equipped kitchen, and a basement for storage. The outdoor area is equally impressive, with a large swimming pool and sea views, a barbecue area, and expansive gardens, including over 50 olive trees producing picual olives. The area around the property is renowned for its excellent road connections, making travel and commuting effortless. Families will appreciate the proximity to reputable schools, ensuring a quality education for their children. For leisure and daily needs, the vicinity offers a variety of shops, supermarkets, and sports facilities. The potential for further development is significant, with the possibility of constructing independent villas or apartment complexes, subject to Estepona Townhall approval. The home perfectly balances peaceful living and convenient access to Estepona's lively centre and beautiful beaches. Built in 2013, this property awaits those who dream of creating their perfect home in a location that offers the best of both worlds tranquillity and accessibility. Finca - Cortijo, Estepona, Costa del Sol. 4 Bedrooms, 3 Bathrooms, Built 165 m<sup>2</sup>, Terrace 30 m<sup>2</sup>, Garden/Plot 10000 m<sup>2</sup>. Setting : Close To Port, Close To Shops, Close To Sea, Close To Town, Close To Schools, Close To Forest, Close To Marina, Urbanisation. Orientation : South, South West, West. Condition : Good. Pool : Private. Climate Control : Air Conditioning. Views : Sea, Mountain, Golf, Beach, Country, Panoramic, Garden, Lake, Forest. Features : Covered Terrace, Fitted Wardrobes, Near Transport, Private Terrace, Satellite TV, WiFi, Storage Room, Access for people with reduced mobility, Barbeque, Double Glazing, Near Church, Basement, Fiber Optic. Furniture : Fully Furnished. Kitchen : Fully Fitted. Garden : Private. Security : Safe. Parking : Covered, Street, More Than One, Private. Utilities : Electricity, Drinkable Water, Telephone, Gas, Photovoltaic solar panels, Solar water heating. Category : Resale.