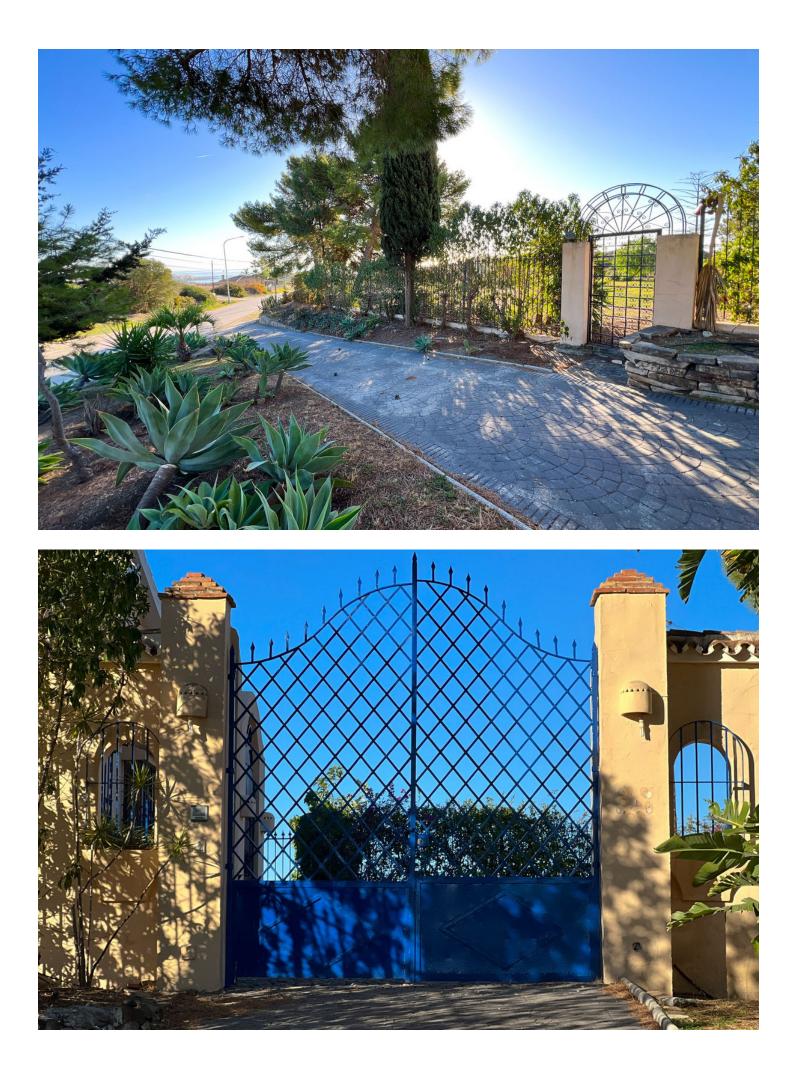

Magnificent Villa in Estepona. Situated in the tranguil outskirts of Estepona, this lovely villa presents a rare combination of scenic mountain and sea views, offering an idyllic retreat just a stone's throw from urban conveniences. Occupying a generous 10,000m2 plot, the home is just a 5-minute drive from Estepona Centre, ensuring easy access to the town's vibrant offerings. The villa's location is further enhanced by its proximity to sandy beaches, multiple golf courses, and essential amenities such as supermarkets, hospitals, and schools. The property, comprising three plots, includes a main house built on a 4,000m2 plot with a total built area of 195m2, showcasing its potential for renovation and personalisation. The villa's interior boasts warmth and potential, featuring a welcoming hall leading to a tower with spectacular sea views. An Andalusian-style interior patio connects the living spaces, creating a flow throughout the home. The living room and kitchen are designed for comfort and sociability, boasting an ample space perfect for family gatherings. The living room, with a functioning fireplace, connects to an outdoor terrace, ideal for enjoying Estepona's sunny climate. The property comprises four spacious bedrooms with built-in wardrobes and external windows, ensuring ample natural light. The main bedroom, with an en-suite bathroom, offers a unique feature - a waterfall view, creating a peaceful ambience. Additionally, the villa includes three bathrooms, a fully equipped kitchen, and a basement for storage. The outdoor area is equally impressive, with a large swimming pool and sea views, a barbecue area, and expansive gardens, including over 50 olive trees producing picual olives. The area around the property is renowned for its excellent road connections, making travel and commuting effortless. Families will appreciate the proximity to reputable schools, ensuring a quality education for their children. For leisure and daily needs, the vicinity offers a variety of shops, supermarkets, and sports facilities. The potential for further development is significant, with the possibility of constructing independent villas or apartment complexes, subject to Estepona Townhall approval. The home perfectly balances peaceful living and convenient access to Estepona's lively centre and beautiful beaches. Built in 2013, this property awaits those who dream of creating their perfect home in a location that offers the best of both worlds tranquillity and accessibility. Finca - Cortijo, Estepona, Costa del Sol. 4 Bedrooms, 3 Bathrooms, Built 165 m<sup>2</sup>, Terrace 30 m<sup>2</sup>, Garden/Plot 10000 m<sup>2</sup>. Setting : Close To Port, Close To Shops, Close To Sea, Close To Town, Close To Schools, Close To Forest, Close To Marina, Urbanisation. Orientation : South, South West, West. Condition : Good. Pool : Private. Climate Control : Air Conditioning. Views : Sea, Mountain, Golf, Beach, Country, Panoramic, Garden, Lake, Forest. Features : Covered Terrace, Fitted Wardrobes, Near Transport, Private Terrace, Satellite TV, WiFi, Storage Room, Access for people with reduced mobility, Barbeque, Double Glazing, Near Church, Basement, Fiber Optic. Furniture : Fully Furnished. Kitchen : Fully Fitted. Garden : Private. Security : Safe. Parking : Covered, Street, More Than One, Private. Utilities : Electricity, Drinkable Water, Telephone, Gas, Photovoltaic solar panels, Solar water heating. Category : Resale.