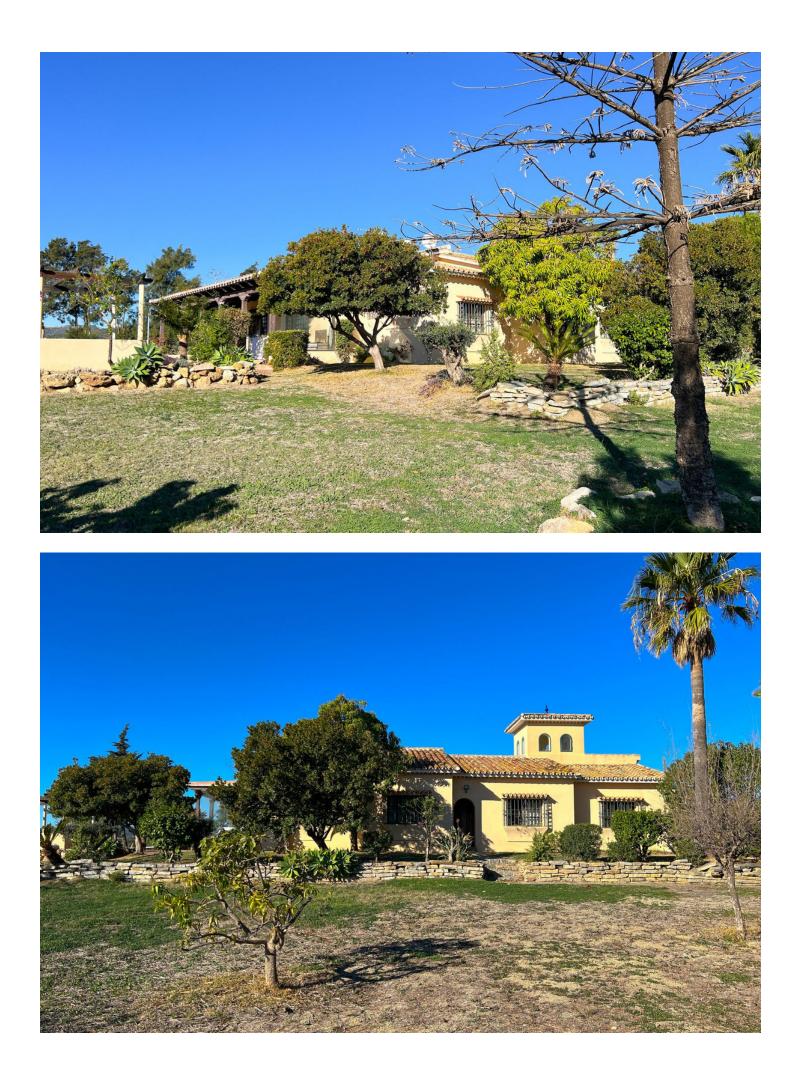

Magnificent Villa in Estepona. Situated in the tranguil outskirts of Estepona, this lovely villa presents a rare combination of scenic mountain and sea views, offering an idyllic retreat just a stone's throw from urban conveniences. Occupying a generous 10,000m2 plot, the home is just a 5-minute drive from Estepona Centre, ensuring easy access to the town's vibrant offerings. The villa's location is further enhanced by its proximity to sandy beaches, multiple golf courses, and essential amenities such as supermarkets, hospitals, and schools. The property, comprising three plots, includes a main house built on a 4,000m2 plot with a total built area of 195m2, showcasing its potential for renovation and personalisation. The villa's interior boasts warmth and potential, featuring a welcoming hall leading to a tower with spectacular sea views. An Andalusian-style interior patio connects the living spaces, creating a flow throughout the home. The living room and kitchen are designed for comfort and sociability, boasting an ample space perfect for family gatherings. The living room, with a functioning fireplace, connects to an outdoor terrace, ideal for enjoying Estepona's sunny climate. The property comprises four spacious bedrooms with built-in wardrobes and external windows, ensuring ample natural light. The main bedroom, with an en-suite bathroom, offers a unique feature - a waterfall view, creating a peaceful ambience. Additionally, the villa includes three bathrooms, a fully equipped kitchen, and a basement for storage. The outdoor area is equally impressive, with a large swimming pool and sea views, a barbecue area, and expansive gardens, including over 50 olive trees producing picual olives. The area around the property is renowned for its excellent road connections, making travel and commuting effortless. Families will appreciate the proximity to reputable schools, ensuring a quality education for their children. For leisure and daily needs, the vicinity offers a variety of shops, supermarkets, and sports facilities. The potential for further development is significant, with the possibility of constructing independent villas or apartment complexes, subject to Estepona Townhall approval. The home perfectly balances peaceful living and convenient access to Estepona's lively centre and beautiful beaches. Built in 2013, this property awaits those who dream of creating their perfect home in a location that offers the best of both worlds tranquillity and accessibility. Finca - Cortijo, Estepona, Costa del Sol. 4 Bedrooms, 3 Bathrooms, Built 165 m<sup>2</sup>, Terrace 30 m<sup>2</sup>, Garden/Plot 10000 m<sup>2</sup>. Setting : Close To Port, Close To Shops, Close To Sea, Close To Town, Close To Schools, Close To Forest, Close To Marina, Urbanisation. Orientation : South, South West, West. Condition : Good. Pool : Private. Climate Control : Air Conditioning. Views : Sea, Mountain, Golf, Beach, Country, Panoramic, Garden, Lake, Forest. Features : Covered Terrace, Fitted Wardrobes, Near Transport, Private Terrace, Satellite TV, WiFi, Storage Room, Access for people with reduced mobility, Barbeque, Double Glazing, Near Church, Basement, Fiber Optic. Furniture : Fully Furnished. Kitchen : Fully Fitted. Garden : Private. Security : Safe. Parking : Covered, Street, More Than One, Private. Utilities : Electricity, Drinkable Water, Telephone, Gas, Photovoltaic solar panels, Solar water heating. Category : Resale.