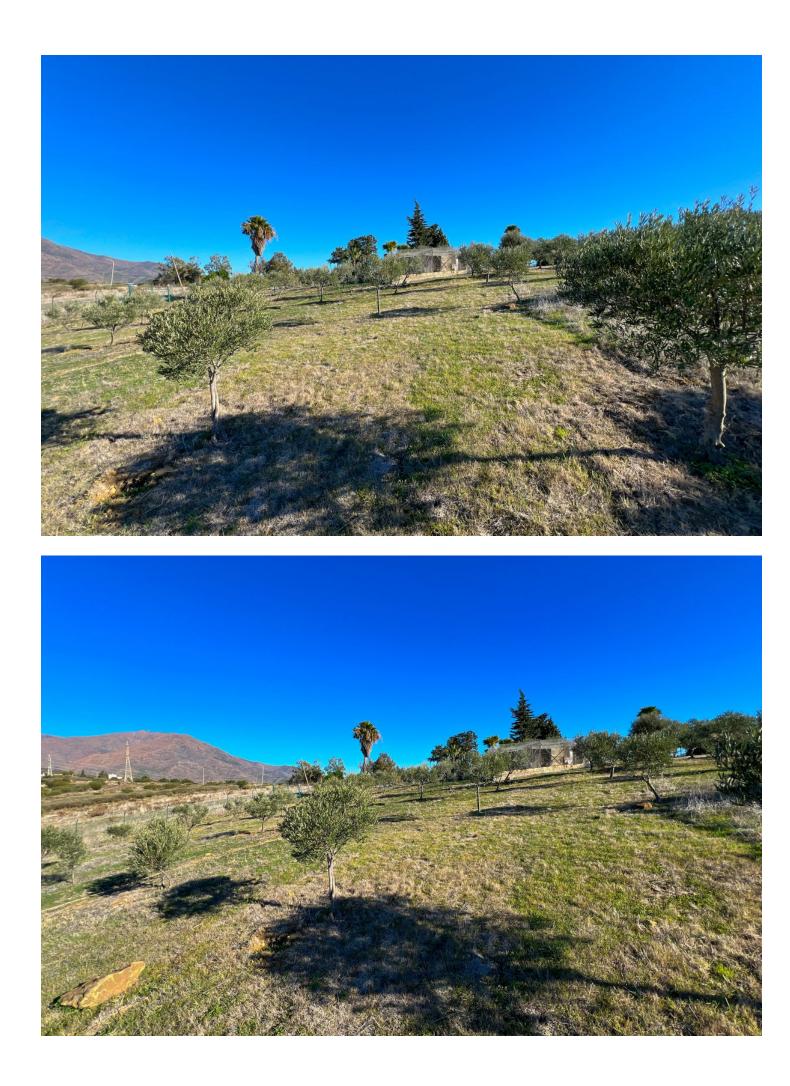

Magnificent Villa in Estepona. Situated in the tranguil outskirts of Estepona, this lovely villa presents a rare combination of scenic mountain and sea views, offering an idyllic retreat just a stone's throw from urban conveniences. Occupying a generous 10,000m2 plot, the home is just a 5-minute drive from Estepona Centre, ensuring easy access to the town's vibrant offerings. The villa's location is further enhanced by its proximity to sandy beaches, multiple golf courses, and essential amenities such as supermarkets, hospitals, and schools. The property, comprising three plots, includes a main house built on a 4,000m2 plot with a total built area of 195m2, showcasing its potential for renovation and personalisation. The villa's interior boasts warmth and potential, featuring a welcoming hall leading to a tower with spectacular sea views. An Andalusian-style interior patio connects the living spaces, creating a flow throughout the home. The living room and kitchen are designed for comfort and sociability, boasting an ample space perfect for family gatherings. The living room, with a functioning fireplace, connects to an outdoor terrace, ideal for enjoying Estepona's sunny climate. The property comprises four spacious bedrooms with built-in wardrobes and external windows, ensuring ample natural light. The main bedroom, with an en-suite bathroom, offers a unique feature - a waterfall view, creating a peaceful ambience. Additionally, the villa includes three bathrooms, a fully equipped kitchen, and a basement for storage. The outdoor area is equally impressive, with a large swimming pool and sea views, a barbecue area, and expansive gardens, including over 50 olive trees producing picual olives. The area around the property is renowned for its excellent road connections, making travel and commuting effortless. Families will appreciate the proximity to reputable schools, ensuring a quality education for their children. For leisure and daily needs, the vicinity offers a variety of shops, supermarkets, and sports facilities. The potential for further development is significant, with the possibility of constructing independent villas or apartment complexes, subject to Estepona Townhall approval. The home perfectly balances peaceful living and convenient access to Estepona's lively centre and beautiful beaches. Built in 2013, this property awaits those who dream of creating their perfect home in a location that offers the best of both worlds tranquillity and accessibility. Finca - Cortijo, Estepona, Costa del Sol. 4 Bedrooms, 3 Bathrooms, Built 165 m<sup>2</sup>, Terrace 30 m<sup>2</sup>, Garden/Plot 10000 m<sup>2</sup>. Setting : Close To Port, Close To Shops, Close To Sea, Close To Town, Close To Schools, Close To Forest, Close To Marina, Urbanisation. Orientation : South, South West, West. Condition : Good. Pool : Private. Climate Control : Air Conditioning. Views : Sea, Mountain, Golf, Beach, Country, Panoramic, Garden, Lake, Forest. Features : Covered Terrace, Fitted Wardrobes, Near Transport, Private Terrace, Satellite TV, WiFi, Storage Room, Access for people with reduced mobility, Barbeque, Double Glazing, Near Church, Basement, Fiber Optic. Furniture : Fully Furnished. Kitchen : Fully Fitted. Garden : Private. Security : Safe. Parking : Covered, Street, More Than One, Private. Utilities : Electricity, Drinkable Water, Telephone, Gas, Photovoltaic solar panels, Solar water heating. Category : Resale.