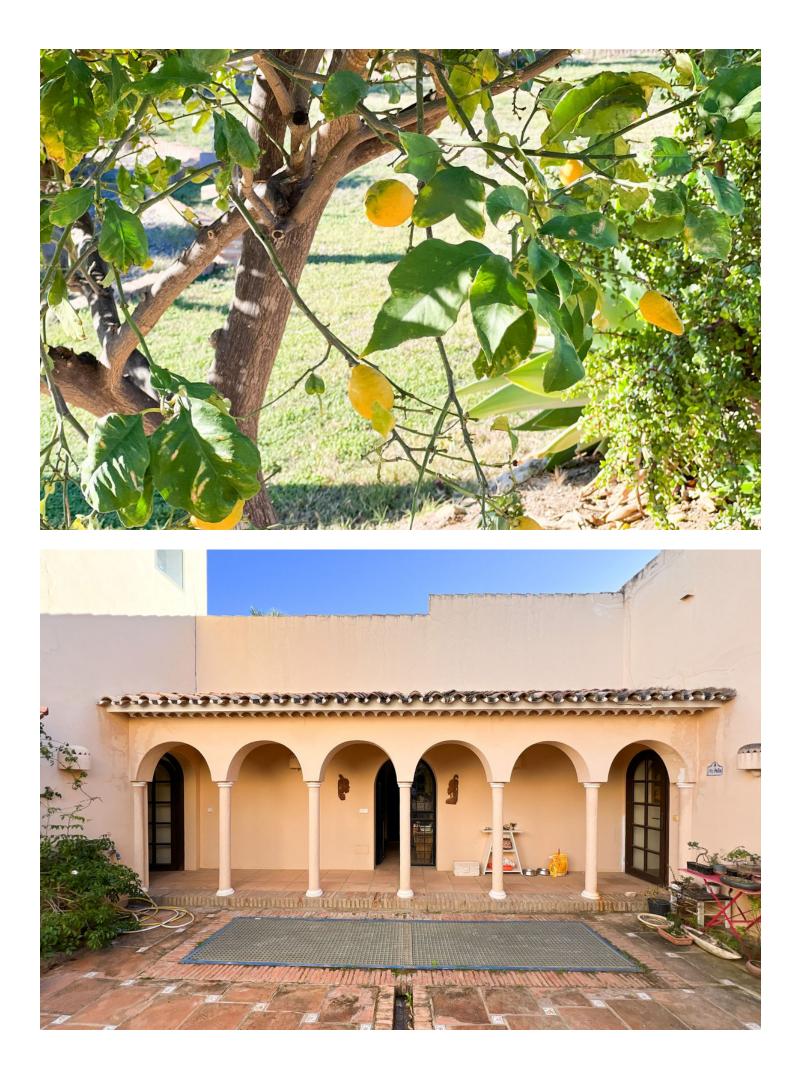

Magnificent Villa in Estepona. Situated in the tranguil outskirts of Estepona, this lovely villa presents a rare combination of scenic mountain and sea views, offering an idyllic retreat just a stone's throw from urban conveniences. Occupying a generous 10,000m2 plot, the home is just a 5-minute drive from Estepona Centre, ensuring easy access to the town's vibrant offerings. The villa's location is further enhanced by its proximity to sandy beaches, multiple golf courses, and essential amenities such as supermarkets, hospitals, and schools. The property, comprising three plots, includes a main house built on a 4,000m2 plot with a total built area of 195m2, showcasing its potential for renovation and personalisation. The villa's interior boasts warmth and potential, featuring a welcoming hall leading to a tower with spectacular sea views. An Andalusian-style interior patio connects the living spaces, creating a flow throughout the home. The living room and kitchen are designed for comfort and sociability, boasting an ample space perfect for family gatherings. The living room, with a functioning fireplace, connects to an outdoor terrace, ideal for enjoying Estepona's sunny climate. The property comprises four spacious bedrooms with built-in wardrobes and external windows, ensuring ample natural light. The main bedroom, with an en-suite bathroom, offers a unique feature - a waterfall view, creating a peaceful ambience. Additionally, the villa includes three bathrooms, a fully equipped kitchen, and a basement for storage. The outdoor area is equally impressive, with a large swimming pool and sea views, a barbecue area, and expansive gardens, including over 50 olive trees producing picual olives. The area around the property is renowned for its excellent road connections, making travel and commuting effortless. Families will appreciate the proximity to reputable schools, ensuring a quality education for their children. For leisure and daily needs, the vicinity offers a variety of shops, supermarkets, and sports facilities. The potential for further development is significant, with the possibility of constructing independent villas or apartment complexes, subject to Estepona Townhall approval. The home perfectly balances peaceful living and convenient access to Estepona's lively centre and beautiful beaches. Built in 2013, this property awaits those who dream of creating their perfect home in a location that offers the best of both worlds tranquillity and accessibility. Finca - Cortijo, Estepona, Costa del Sol. 4 Bedrooms, 3 Bathrooms, Built 165 m<sup>2</sup>, Terrace 30 m<sup>2</sup>, Garden/Plot 10000 m<sup>2</sup>. Setting : Close To Port, Close To Shops, Close To Sea, Close To Town, Close To Schools, Close To Forest, Close To Marina, Urbanisation. Orientation : South, South West, West. Condition : Good. Pool : Private. Climate Control : Air Conditioning. Views : Sea, Mountain, Golf, Beach, Country, Panoramic, Garden, Lake, Forest. Features : Covered Terrace, Fitted Wardrobes, Near Transport, Private Terrace, Satellite TV, WiFi, Storage Room, Access for people with reduced mobility, Barbeque, Double Glazing, Near Church, Basement, Fiber Optic. Furniture : Fully Furnished. Kitchen : Fully Fitted. Garden : Private. Security : Safe. Parking : Covered, Street, More Than One, Private. Utilities : Electricity, Drinkable Water, Telephone, Gas, Photovoltaic solar panels, Solar water heating. Category : Resale.