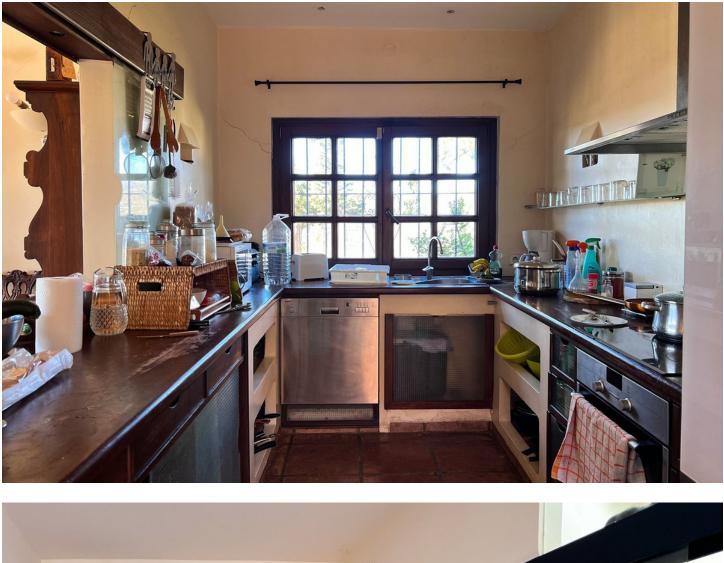

Magnificent Villa in Estepona. Situated in the tranguil outskirts of Estepona, this lovely villa presents a rare combination of scenic mountain and sea views, offering an idyllic retreat just a stone's throw from urban conveniences. Occupying a generous 10,000m2 plot, the home is just a 5-minute drive from Estepona Centre, ensuring easy access to the town's vibrant offerings. The villa's location is further enhanced by its proximity to sandy beaches, multiple golf courses, and essential amenities such as supermarkets, hospitals, and schools. The property, comprising three plots, includes a main house built on a 4,000m2 plot with a total built area of 195m2, showcasing its potential for renovation and personalisation. The villa's interior boasts warmth and potential, featuring a welcoming hall leading to a tower with spectacular sea views. An Andalusian-style interior patio connects the living spaces, creating a flow throughout the home. The living room and kitchen are designed for comfort and sociability, boasting an ample space perfect for family gatherings. The living room, with a functioning fireplace, connects to an outdoor terrace, ideal for enjoying Estepona's sunny climate. The property comprises four spacious bedrooms with built-in wardrobes and external windows, ensuring ample natural light. The main bedroom, with an en-suite bathroom, offers a unique feature - a waterfall view, creating a peaceful ambience. Additionally, the villa includes three bathrooms, a fully equipped kitchen, and a basement for storage. The outdoor area is equally impressive, with a large swimming pool and sea views, a barbecue area, and expansive gardens, including over 50 olive trees producing picual olives. The area around the property is renowned for its excellent road connections, making travel and commuting effortless. Families will appreciate the proximity to reputable schools, ensuring a quality education for their children. For leisure and daily needs, the vicinity offers a variety of shops, supermarkets, and sports facilities. The potential for further development is significant, with the possibility of constructing independent villas or apartment complexes, subject to Estepona Townhall approval. The home perfectly balances peaceful living and convenient access to Estepona's lively centre and beautiful beaches. Built in 2013, this property awaits those who dream of creating their perfect home in a location that offers the best of both worlds tranquillity and accessibility. Finca - Cortijo, Estepona, Costa del Sol. 4 Bedrooms, 3 Bathrooms, Built 165 m<sup>2</sup>, Terrace 30 m<sup>2</sup>, Garden/Plot 10000 m<sup>2</sup>. Setting : Close To Port, Close To Shops, Close To Sea, Close To Town, Close To Schools, Close To Forest, Close To Marina, Urbanisation. Orientation : South, South West, West. Condition : Good. Pool : Private. Climate Control : Air Conditioning. Views : Sea, Mountain, Golf, Beach, Country, Panoramic, Garden, Lake, Forest. Features : Covered Terrace, Fitted Wardrobes, Near Transport, Private Terrace, Satellite TV, WiFi, Storage Room, Access for people with reduced mobility, Barbeque, Double Glazing, Near Church, Basement, Fiber Optic. Furniture : Fully Furnished. Kitchen : Fully Fitted. Garden : Private. Security : Safe. Parking : Covered, Street, More Than One, Private. Utilities : Electricity, Drinkable Water, Telephone, Gas, Photovoltaic solar panels, Solar water heating. Category : Resale.