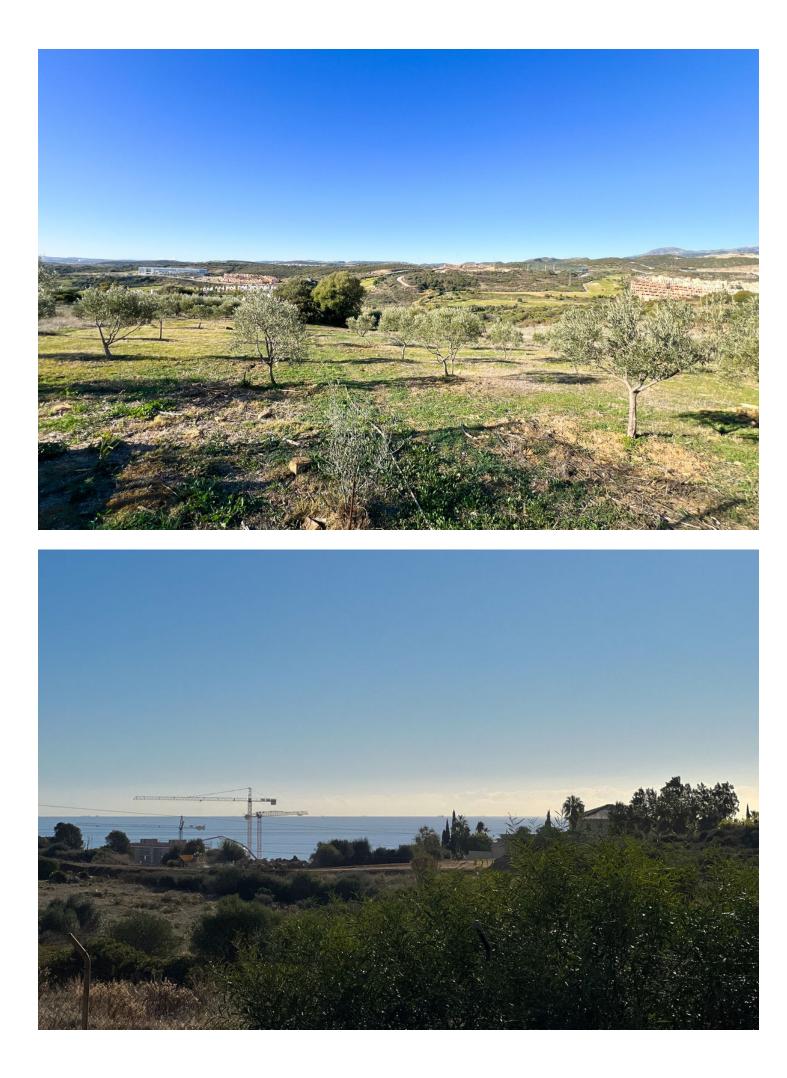

Magnificent Villa in Estepona. Situated in the tranguil outskirts of Estepona, this lovely villa presents a rare combination of scenic mountain and sea views, offering an idyllic retreat just a stone's throw from urban conveniences. Occupying a generous 10,000m2 plot, the home is just a 5-minute drive from Estepona Centre, ensuring easy access to the town's vibrant offerings. The villa's location is further enhanced by its proximity to sandy beaches, multiple golf courses, and essential amenities such as supermarkets, hospitals, and schools. The property, comprising three plots, includes a main house built on a 4,000m2 plot with a total built area of 195m2, showcasing its potential for renovation and personalisation. The villa's interior boasts warmth and potential, featuring a welcoming hall leading to a tower with spectacular sea views. An Andalusian-style interior patio connects the living spaces, creating a flow throughout the home. The living room and kitchen are designed for comfort and sociability, boasting an ample space perfect for family gatherings. The living room, with a functioning fireplace, connects to an outdoor terrace, ideal for enjoying Estepona's sunny climate. The property comprises four spacious bedrooms with built-in wardrobes and external windows, ensuring ample natural light. The main bedroom, with an en-suite bathroom, offers a unique feature - a waterfall view, creating a peaceful ambience. Additionally, the villa includes three bathrooms, a fully equipped kitchen, and a basement for storage. The outdoor area is equally impressive, with a large swimming pool and sea views, a barbecue area, and expansive gardens, including over 50 olive trees producing picual olives. The area around the property is renowned for its excellent road connections, making travel and commuting effortless. Families will appreciate the proximity to reputable schools, ensuring a quality education for their children. For leisure and daily needs, the vicinity offers a variety of shops, supermarkets, and sports facilities. The potential for further development is significant, with the possibility of constructing independent villas or apartment complexes, subject to Estepona Townhall approval. The home perfectly balances peaceful living and convenient access to Estepona's lively centre and beautiful beaches. Built in 2013, this property awaits those who dream of creating their perfect home in a location that offers the best of both worlds tranquillity and accessibility. Finca - Cortijo, Estepona, Costa del Sol. 4 Bedrooms, 3 Bathrooms, Built 165 m<sup>2</sup>, Terrace 30 m<sup>2</sup>, Garden/Plot 10000 m<sup>2</sup>. Setting : Close To Port, Close To Shops, Close To Sea, Close To Town, Close To Schools, Close To Forest, Close To Marina, Urbanisation. Orientation : South, South West, West. Condition : Good. Pool : Private. Climate Control : Air Conditioning. Views : Sea, Mountain, Golf, Beach, Country, Panoramic, Garden, Lake, Forest. Features : Covered Terrace, Fitted Wardrobes, Near Transport, Private Terrace, Satellite TV, WiFi, Storage Room, Access for people with reduced mobility, Barbeque, Double Glazing, Near Church, Basement, Fiber Optic. Furniture : Fully Furnished. Kitchen : Fully Fitted. Garden : Private. Security : Safe. Parking : Covered, Street, More Than One, Private. Utilities : Electricity, Drinkable Water, Telephone, Gas, Photovoltaic solar panels, Solar water heating. Category : Resale.