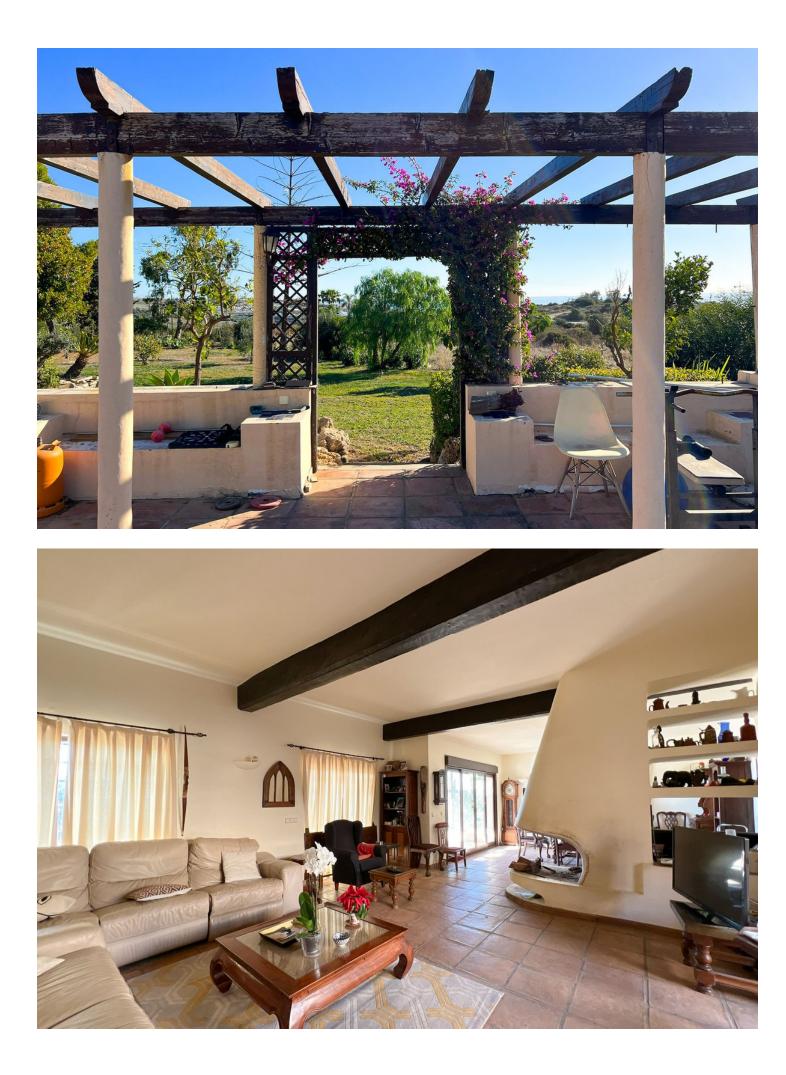

Magnificent Villa in Estepona. Situated in the tranguil outskirts of Estepona, this lovely villa presents a rare combination of scenic mountain and sea views, offering an idyllic retreat just a stone's throw from urban conveniences. Occupying a generous 10,000m2 plot, the home is just a 5-minute drive from Estepona Centre, ensuring easy access to the town's vibrant offerings. The villa's location is further enhanced by its proximity to sandy beaches, multiple golf courses, and essential amenities such as supermarkets, hospitals, and schools. The property, comprising three plots, includes a main house built on a 4,000m2 plot with a total built area of 195m2, showcasing its potential for renovation and personalisation. The villa's interior boasts warmth and potential, featuring a welcoming hall leading to a tower with spectacular sea views. An Andalusian-style interior patio connects the living spaces, creating a flow throughout the home. The living room and kitchen are designed for comfort and sociability, boasting an ample space perfect for family gatherings. The living room, with a functioning fireplace, connects to an outdoor terrace, ideal for enjoying Estepona's sunny climate. The property comprises four spacious bedrooms with built-in wardrobes and external windows, ensuring ample natural light. The main bedroom, with an en-suite bathroom, offers a unique feature - a waterfall view, creating a peaceful ambience. Additionally, the villa includes three bathrooms, a fully equipped kitchen, and a basement for storage. The outdoor area is equally impressive, with a large swimming pool and sea views, a barbecue area, and expansive gardens, including over 50 olive trees producing picual olives. The area around the property is renowned for its excellent road connections, making travel and commuting effortless. Families will appreciate the proximity to reputable schools, ensuring a quality education for their children. For leisure and daily needs, the vicinity offers a variety of shops, supermarkets, and sports facilities. The potential for further development is significant, with the possibility of constructing independent villas or apartment complexes, subject to Estepona Townhall approval. The home perfectly balances peaceful living and convenient access to Estepona's lively centre and beautiful beaches. Built in 2013, this property awaits those who dream of creating their perfect home in a location that offers the best of both worlds tranquillity and accessibility. Finca - Cortijo, Estepona, Costa del Sol. 4 Bedrooms, 3 Bathrooms, Built 165 m<sup>2</sup>, Terrace 30 m<sup>2</sup>, Garden/Plot 10000 m<sup>2</sup>. Setting : Close To Port, Close To Shops, Close To Sea, Close To Town, Close To Schools, Close To Forest, Close To Marina, Urbanisation. Orientation : South, South West, West. Condition : Good. Pool : Private. Climate Control : Air Conditioning. Views : Sea, Mountain, Golf, Beach, Country, Panoramic, Garden, Lake, Forest. Features : Covered Terrace, Fitted Wardrobes, Near Transport, Private Terrace, Satellite TV, WiFi, Storage Room, Access for people with reduced mobility, Barbeque, Double Glazing, Near Church, Basement, Fiber Optic. Furniture : Fully Furnished. Kitchen : Fully Fitted. Garden : Private. Security : Safe. Parking : Covered, Street, More Than One, Private. Utilities : Electricity, Drinkable Water, Telephone, Gas, Photovoltaic solar panels, Solar water heating. Category : Resale.