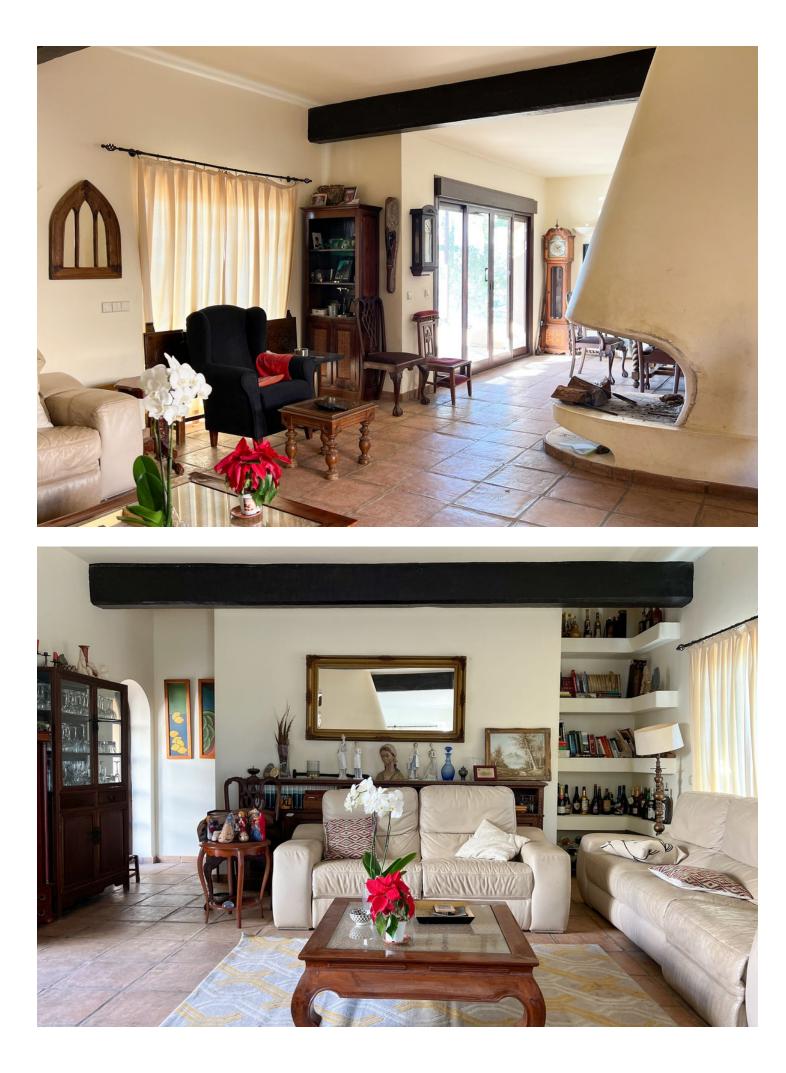

Magnificent Villa in Estepona. Situated in the tranguil outskirts of Estepona, this lovely villa presents a rare combination of scenic mountain and sea views, offering an idyllic retreat just a stone's throw from urban conveniences. Occupying a generous 10,000m2 plot, the home is just a 5-minute drive from Estepona Centre, ensuring easy access to the town's vibrant offerings. The villa's location is further enhanced by its proximity to sandy beaches, multiple golf courses, and essential amenities such as supermarkets, hospitals, and schools. The property, comprising three plots, includes a main house built on a 4,000m2 plot with a total built area of 195m2, showcasing its potential for renovation and personalisation. The villa's interior boasts warmth and potential, featuring a welcoming hall leading to a tower with spectacular sea views. An Andalusian-style interior patio connects the living spaces, creating a flow throughout the home. The living room and kitchen are designed for comfort and sociability, boasting an ample space perfect for family gatherings. The living room, with a functioning fireplace, connects to an outdoor terrace, ideal for enjoying Estepona's sunny climate. The property comprises four spacious bedrooms with built-in wardrobes and external windows, ensuring ample natural light. The main bedroom, with an en-suite bathroom, offers a unique feature - a waterfall view, creating a peaceful ambience. Additionally, the villa includes three bathrooms, a fully equipped kitchen, and a basement for storage. The outdoor area is equally impressive, with a large swimming pool and sea views, a barbecue area, and expansive gardens, including over 50 olive trees producing picual olives. The area around the property is renowned for its excellent road connections, making travel and commuting effortless. Families will appreciate the proximity to reputable schools, ensuring a quality education for their children. For leisure and daily needs, the vicinity offers a variety of shops, supermarkets, and sports facilities. The potential for further development is significant, with the possibility of constructing independent villas or apartment complexes, subject to Estepona Townhall approval. The home perfectly balances peaceful living and convenient access to Estepona's lively centre and beautiful beaches. Built in 2013, this property awaits those who dream of creating their perfect home in a location that offers the best of both worlds tranquillity and accessibility. Finca - Cortijo, Estepona, Costa del Sol. 4 Bedrooms, 3 Bathrooms, Built 165 m<sup>2</sup>, Terrace 30 m<sup>2</sup>, Garden/Plot 10000 m<sup>2</sup>. Setting : Close To Port, Close To Shops, Close To Sea, Close To Town, Close To Schools, Close To Forest, Close To Marina, Urbanisation. Orientation : South, South West, West. Condition : Good. Pool : Private. Climate Control : Air Conditioning. Views : Sea, Mountain, Golf, Beach, Country, Panoramic, Garden, Lake, Forest. Features : Covered Terrace, Fitted Wardrobes, Near Transport, Private Terrace, Satellite TV, WiFi, Storage Room, Access for people with reduced mobility, Barbeque, Double Glazing, Near Church, Basement, Fiber Optic. Furniture : Fully Furnished. Kitchen : Fully Fitted. Garden : Private. Security : Safe. Parking : Covered, Street, More Than One, Private. Utilities : Electricity, Drinkable Water, Telephone, Gas, Photovoltaic solar panels, Solar water heating. Category : Resale.