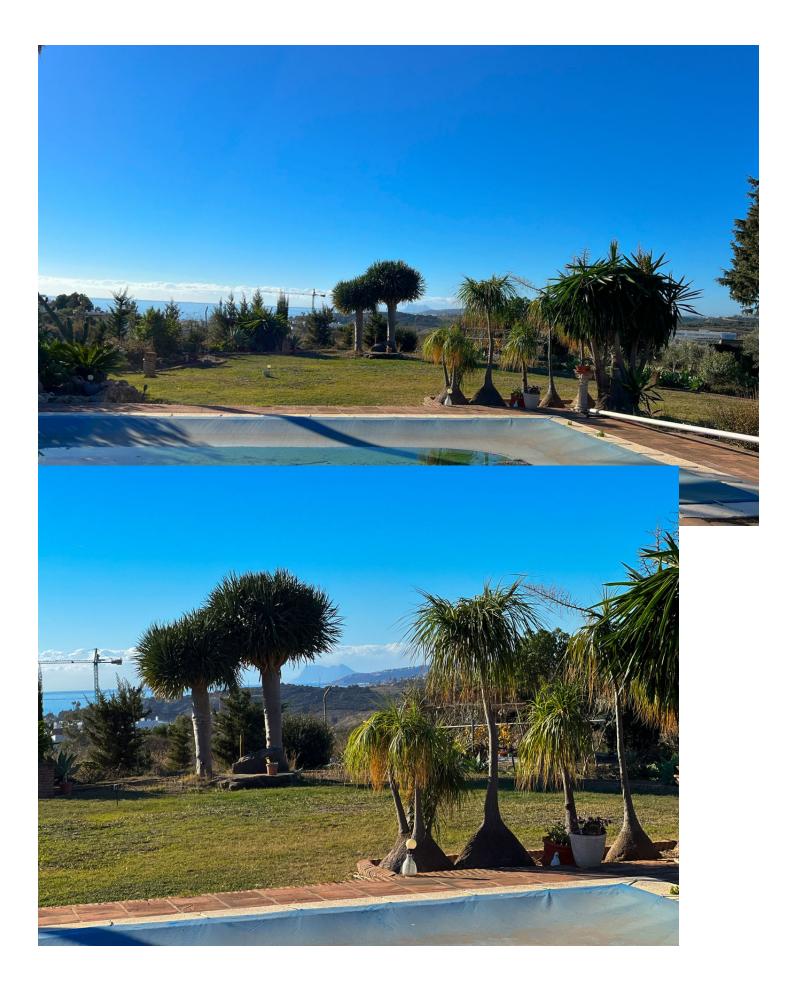

Magnificent Villa in Estepona. Situated in the tranguil outskirts of Estepona, this lovely villa presents a rare combination of scenic mountain and sea views, offering an idyllic retreat just a stone's throw from urban conveniences. Occupying a generous 10,000m2 plot, the home is just a 5-minute drive from Estepona Centre, ensuring easy access to the town's vibrant offerings. The villa's location is further enhanced by its proximity to sandy beaches, multiple golf courses, and essential amenities such as supermarkets, hospitals, and schools. The property, comprising three plots, includes a main house built on a 4,000m2 plot with a total built area of 195m2, showcasing its potential for renovation and personalisation. The villa's interior boasts warmth and potential, featuring a welcoming hall leading to a tower with spectacular sea views. An Andalusian-style interior patio connects the living spaces, creating a flow throughout the home. The living room and kitchen are designed for comfort and sociability, boasting an ample space perfect for family gatherings. The living room, with a functioning fireplace, connects to an outdoor terrace, ideal for enjoying Estepona's sunny climate. The property comprises four spacious bedrooms with built-in wardrobes and external windows, ensuring ample natural light. The main bedroom, with an en-suite bathroom, offers a unique feature - a waterfall view, creating a peaceful ambience. Additionally, the villa includes three bathrooms, a fully equipped kitchen, and a basement for storage. The outdoor area is equally impressive, with a large swimming pool and sea views, a barbecue area, and expansive gardens, including over 50 olive trees producing picual olives. The area around the property is renowned for its excellent road connections, making travel and commuting effortless. Families will appreciate the proximity to reputable schools, ensuring a quality education for their children. For leisure and daily needs, the vicinity offers a variety of shops, supermarkets, and sports facilities. The potential for further development is significant, with the possibility of constructing independent villas or apartment complexes, subject to Estepona Townhall approval. The home perfectly balances peaceful living and convenient access to Estepona's lively centre and beautiful beaches. Built in 2013, this property awaits those who dream of creating their perfect home in a location that offers the best of both worlds tranquillity and accessibility. Finca - Cortijo, Estepona, Costa del Sol. 4 Bedrooms, 3 Bathrooms, Built 165 m<sup>2</sup>, Terrace 30 m<sup>2</sup>, Garden/Plot 10000 m<sup>2</sup>. Setting : Close To Port, Close To Shops, Close To Sea, Close To Town, Close To Schools, Close To Forest, Close To Marina, Urbanisation. Orientation : South, South West, West. Condition : Good. Pool : Private. Climate Control : Air Conditioning. Views : Sea, Mountain, Golf, Beach, Country, Panoramic, Garden, Lake, Forest. Features : Covered Terrace, Fitted Wardrobes, Near Transport, Private Terrace, Satellite TV, WiFi, Storage Room, Access for people with reduced mobility, Barbeque, Double Glazing, Near Church, Basement, Fiber Optic. Furniture : Fully Furnished. Kitchen : Fully Fitted. Garden : Private. Security : Safe. Parking : Covered, Street, More Than One, Private. Utilities : Electricity, Drinkable Water, Telephone, Gas, Photovoltaic solar panels, Solar water heating. Category : Resale.