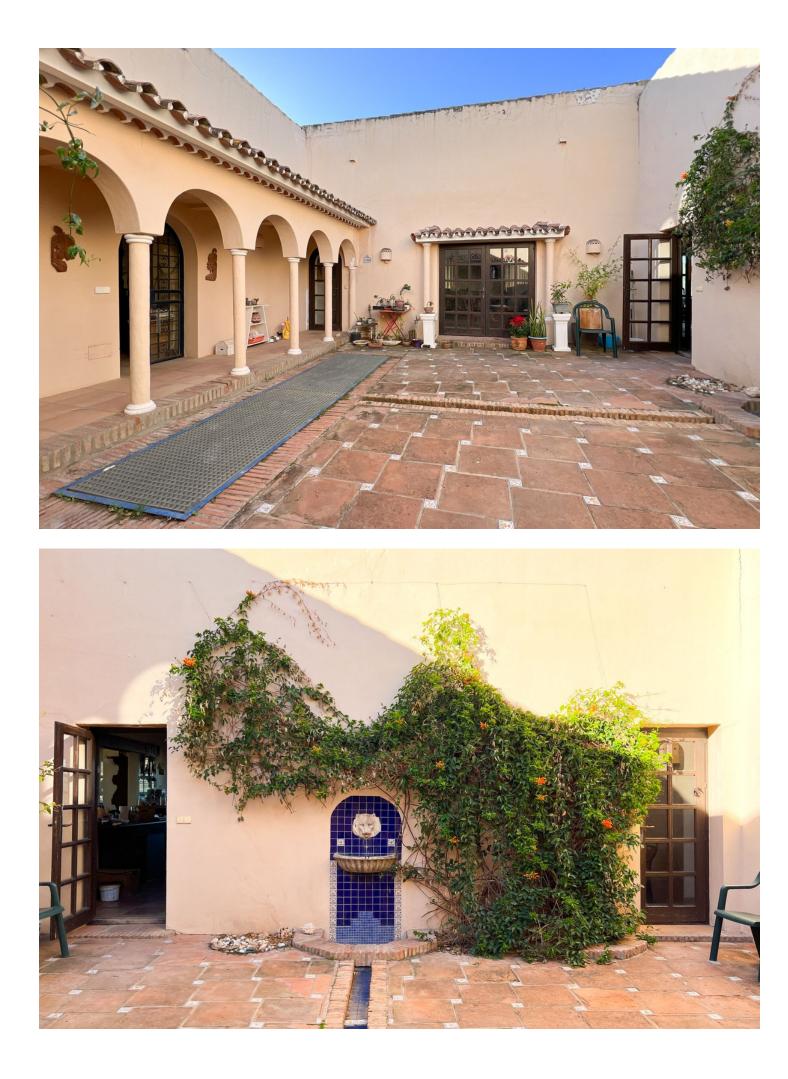

Magnificent Villa in Estepona. Situated in the tranguil outskirts of Estepona, this lovely villa presents a rare combination of scenic mountain and sea views, offering an idyllic retreat just a stone's throw from urban conveniences. Occupying a generous 10,000m2 plot, the home is just a 5-minute drive from Estepona Centre, ensuring easy access to the town's vibrant offerings. The villa's location is further enhanced by its proximity to sandy beaches, multiple golf courses, and essential amenities such as supermarkets, hospitals, and schools. The property, comprising three plots, includes a main house built on a 4,000m2 plot with a total built area of 195m2, showcasing its potential for renovation and personalisation. The villa's interior boasts warmth and potential, featuring a welcoming hall leading to a tower with spectacular sea views. An Andalusian-style interior patio connects the living spaces, creating a flow throughout the home. The living room and kitchen are designed for comfort and sociability, boasting an ample space perfect for family gatherings. The living room, with a functioning fireplace, connects to an outdoor terrace, ideal for enjoying Estepona's sunny climate. The property comprises four spacious bedrooms with built-in wardrobes and external windows, ensuring ample natural light. The main bedroom, with an en-suite bathroom, offers a unique feature - a waterfall view, creating a peaceful ambience. Additionally, the villa includes three bathrooms, a fully equipped kitchen, and a basement for storage. The outdoor area is equally impressive, with a large swimming pool and sea views, a barbecue area, and expansive gardens, including over 50 olive trees producing picual olives. The area around the property is renowned for its excellent road connections, making travel and commuting effortless. Families will appreciate the proximity to reputable schools, ensuring a quality education for their children. For leisure and daily needs, the vicinity offers a variety of shops, supermarkets, and sports facilities. The potential for further development is significant, with the possibility of constructing independent villas or apartment complexes, subject to Estepona Townhall approval. The home perfectly balances peaceful living and convenient access to Estepona's lively centre and beautiful beaches. Built in 2013, this property awaits those who dream of creating their perfect home in a location that offers the best of both worlds tranquillity and accessibility. Finca - Cortijo, Estepona, Costa del Sol. 4 Bedrooms, 3 Bathrooms, Built 165 m<sup>2</sup>, Terrace 30 m<sup>2</sup>, Garden/Plot 10000 m<sup>2</sup>. Setting : Close To Port, Close To Shops, Close To Sea, Close To Town, Close To Schools, Close To Forest, Close To Marina, Urbanisation. Orientation : South, South West, West. Condition : Good. Pool : Private. Climate Control : Air Conditioning. Views : Sea, Mountain, Golf, Beach, Country, Panoramic, Garden, Lake, Forest. Features : Covered Terrace, Fitted Wardrobes, Near Transport, Private Terrace, Satellite TV, WiFi, Storage Room, Access for people with reduced mobility, Barbeque, Double Glazing, Near Church, Basement, Fiber Optic. Furniture : Fully Furnished. Kitchen : Fully Fitted. Garden : Private. Security : Safe. Parking : Covered, Street, More Than One, Private. Utilities : Electricity, Drinkable Water, Telephone, Gas, Photovoltaic solar panels, Solar water heating. Category : Resale.