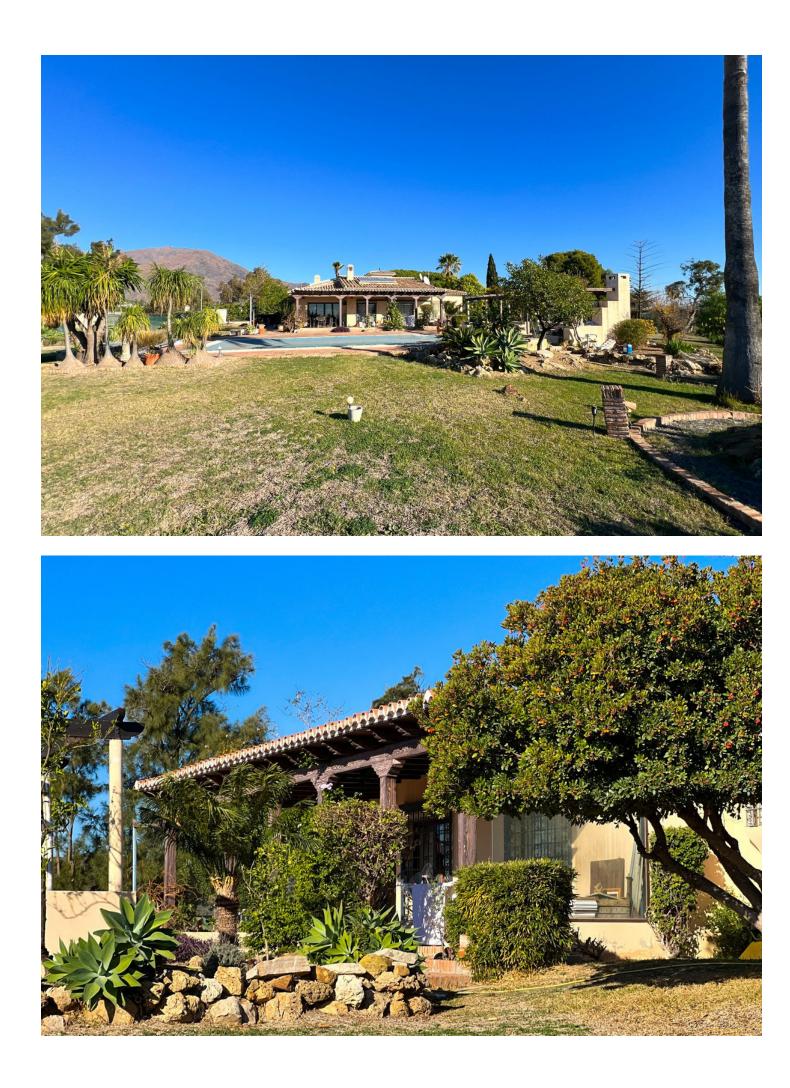

Magnificent Villa in Estepona. Situated in the tranguil outskirts of Estepona, this lovely villa presents a rare combination of scenic mountain and sea views, offering an idyllic retreat just a stone's throw from urban conveniences. Occupying a generous 10,000m2 plot, the home is just a 5-minute drive from Estepona Centre, ensuring easy access to the town's vibrant offerings. The villa's location is further enhanced by its proximity to sandy beaches, multiple golf courses, and essential amenities such as supermarkets, hospitals, and schools. The property, comprising three plots, includes a main house built on a 4,000m2 plot with a total built area of 195m2, showcasing its potential for renovation and personalisation. The villa's interior boasts warmth and potential, featuring a welcoming hall leading to a tower with spectacular sea views. An Andalusian-style interior patio connects the living spaces, creating a flow throughout the home. The living room and kitchen are designed for comfort and sociability, boasting an ample space perfect for family gatherings. The living room, with a functioning fireplace, connects to an outdoor terrace, ideal for enjoying Estepona's sunny climate. The property comprises four spacious bedrooms with built-in wardrobes and external windows, ensuring ample natural light. The main bedroom, with an en-suite bathroom, offers a unique feature - a waterfall view, creating a peaceful ambience. Additionally, the villa includes three bathrooms, a fully equipped kitchen, and a basement for storage. The outdoor area is equally impressive, with a large swimming pool and sea views, a barbecue area, and expansive gardens, including over 50 olive trees producing picual olives. The area around the property is renowned for its excellent road connections, making travel and commuting effortless. Families will appreciate the proximity to reputable schools, ensuring a quality education for their children. For leisure and daily needs, the vicinity offers a variety of shops, supermarkets, and sports facilities. The potential for further development is significant, with the possibility of constructing independent villas or apartment complexes, subject to Estepona Townhall approval. The home perfectly balances peaceful living and convenient access to Estepona's lively centre and beautiful beaches. Built in 2013, this property awaits those who dream of creating their perfect home in a location that offers the best of both worlds tranquillity and accessibility. Finca - Cortijo, Estepona, Costa del Sol. 4 Bedrooms, 3 Bathrooms, Built 165 m<sup>2</sup>, Terrace 30 m<sup>2</sup>, Garden/Plot 10000 m<sup>2</sup>. Setting : Close To Port, Close To Shops, Close To Sea, Close To Town, Close To Schools, Close To Forest, Close To Marina, Urbanisation. Orientation : South, South West, West. Condition : Good. Pool : Private. Climate Control : Air Conditioning. Views : Sea, Mountain, Golf, Beach, Country, Panoramic, Garden, Lake, Forest. Features : Covered Terrace, Fitted Wardrobes, Near Transport, Private Terrace, Satellite TV, WiFi, Storage Room, Access for people with reduced mobility, Barbeque, Double Glazing, Near Church, Basement, Fiber Optic. Furniture : Fully Furnished. Kitchen : Fully Fitted. Garden : Private. Security : Safe. Parking : Covered, Street, More Than One, Private. Utilities : Electricity, Drinkable Water, Telephone, Gas, Photovoltaic solar panels, Solar water heating. Category : Resale.