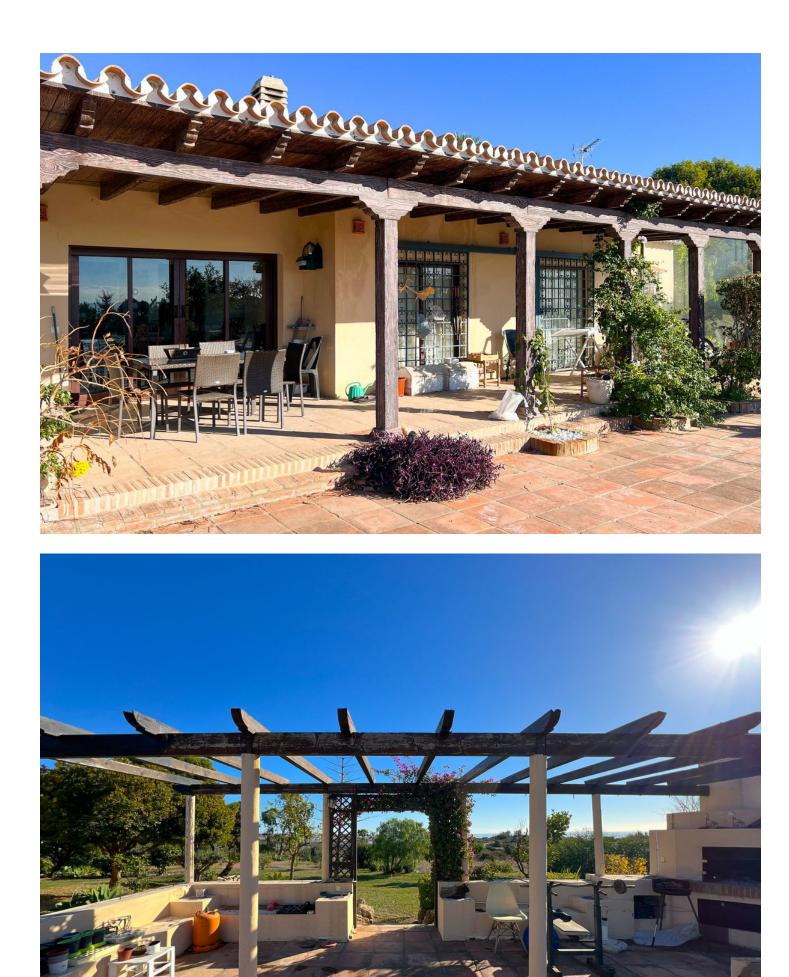

Magnificent Villa in Estepona. Situated in the tranguil outskirts of Estepona, this lovely villa presents a rare combination of scenic mountain and sea views, offering an idyllic retreat just a stone's throw from urban conveniences. Occupying a generous 10,000m2 plot, the home is just a 5-minute drive from Estepona Centre, ensuring easy access to the town's vibrant offerings. The villa's location is further enhanced by its proximity to sandy beaches, multiple golf courses, and essential amenities such as supermarkets, hospitals, and schools. The property, comprising three plots, includes a main house built on a 4,000m2 plot with a total built area of 195m2, showcasing its potential for renovation and personalisation. The villa's interior boasts warmth and potential, featuring a welcoming hall leading to a tower with spectacular sea views. An Andalusian-style interior patio connects the living spaces, creating a flow throughout the home. The living room and kitchen are designed for comfort and sociability, boasting an ample space perfect for family gatherings. The living room, with a functioning fireplace, connects to an outdoor terrace, ideal for enjoying Estepona's sunny climate. The property comprises four spacious bedrooms with built-in wardrobes and external windows, ensuring ample natural light. The main bedroom, with an en-suite bathroom, offers a unique feature - a waterfall view, creating a peaceful ambience. Additionally, the villa includes three bathrooms, a fully equipped kitchen, and a basement for storage. The outdoor area is equally impressive, with a large swimming pool and sea views, a barbecue area, and expansive gardens, including over 50 olive trees producing picual olives. The area around the property is renowned for its excellent road connections, making travel and commuting effortless. Families will appreciate the proximity to reputable schools, ensuring a quality education for their children. For leisure and daily needs, the vicinity offers a variety of shops, supermarkets, and sports facilities. The potential for further development is significant, with the possibility of constructing independent villas or apartment complexes, subject to Estepona Townhall approval. The home perfectly balances peaceful living and convenient access to Estepona's lively centre and beautiful beaches. Built in 2013, this property awaits those who dream of creating their perfect home in a location that offers the best of both worlds tranquillity and accessibility. Finca - Cortijo, Estepona, Costa del Sol. 4 Bedrooms, 3 Bathrooms, Built 165 m<sup>2</sup>, Terrace 30 m<sup>2</sup>, Garden/Plot 10000 m<sup>2</sup>. Setting : Close To Port, Close To Shops, Close To Sea, Close To Town, Close To Schools, Close To Forest, Close To Marina, Urbanisation. Orientation : South, South West, West. Condition : Good. Pool : Private. Climate Control : Air Conditioning. Views : Sea, Mountain, Golf, Beach, Country, Panoramic, Garden, Lake, Forest. Features : Covered Terrace, Fitted Wardrobes, Near Transport, Private Terrace, Satellite TV, WiFi, Storage Room, Access for people with reduced mobility, Barbeque, Double Glazing, Near Church, Basement, Fiber Optic. Furniture : Fully Furnished. Kitchen : Fully Fitted. Garden : Private. Security : Safe. Parking : Covered, Street, More Than One, Private. Utilities : Electricity, Drinkable Water, Telephone, Gas, Photovoltaic solar panels, Solar water heating. Category : Resale.