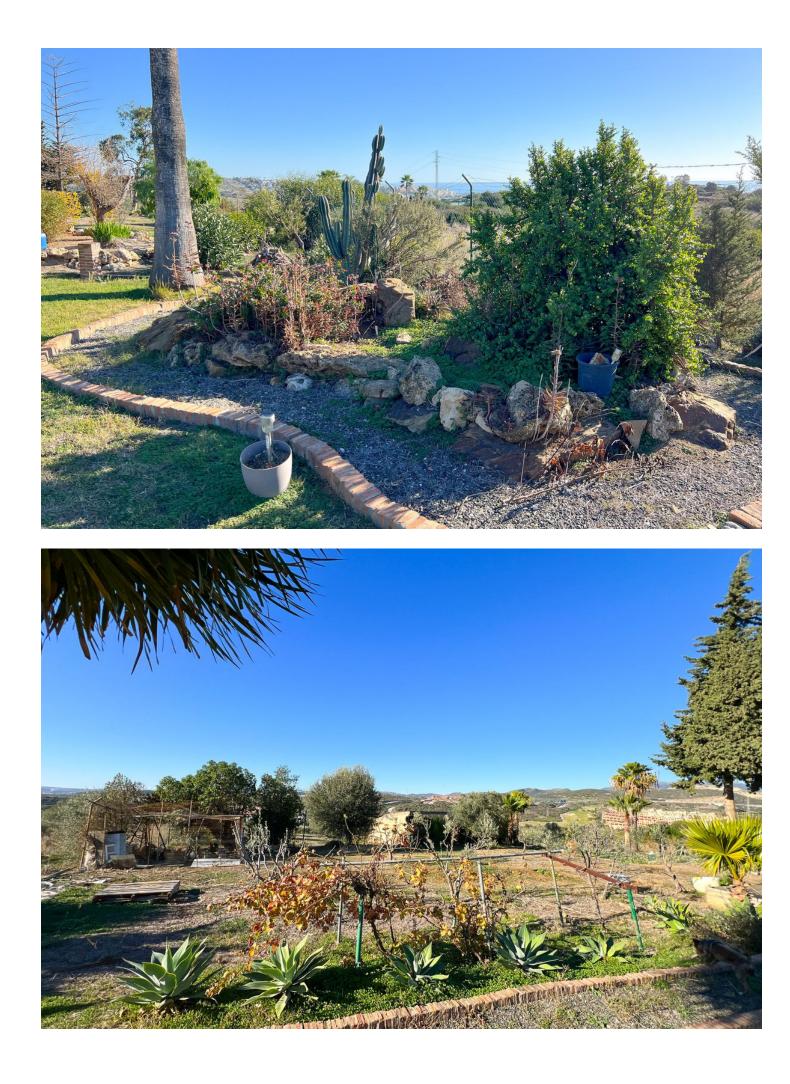

Magnificent Villa in Estepona. Situated in the tranguil outskirts of Estepona, this lovely villa presents a rare combination of scenic mountain and sea views, offering an idyllic retreat just a stone's throw from urban conveniences. Occupying a generous 10,000m2 plot, the home is just a 5-minute drive from Estepona Centre, ensuring easy access to the town's vibrant offerings. The villa's location is further enhanced by its proximity to sandy beaches, multiple golf courses, and essential amenities such as supermarkets, hospitals, and schools. The property, comprising three plots, includes a main house built on a 4,000m2 plot with a total built area of 195m2, showcasing its potential for renovation and personalisation. The villa's interior boasts warmth and potential, featuring a welcoming hall leading to a tower with spectacular sea views. An Andalusian-style interior patio connects the living spaces, creating a flow throughout the home. The living room and kitchen are designed for comfort and sociability, boasting an ample space perfect for family gatherings. The living room, with a functioning fireplace, connects to an outdoor terrace, ideal for enjoying Estepona's sunny climate. The property comprises four spacious bedrooms with built-in wardrobes and external windows, ensuring ample natural light. The main bedroom, with an en-suite bathroom, offers a unique feature - a waterfall view, creating a peaceful ambience. Additionally, the villa includes three bathrooms, a fully equipped kitchen, and a basement for storage. The outdoor area is equally impressive, with a large swimming pool and sea views, a barbecue area, and expansive gardens, including over 50 olive trees producing picual olives. The area around the property is renowned for its excellent road connections, making travel and commuting effortless. Families will appreciate the proximity to reputable schools, ensuring a quality education for their children. For leisure and daily needs, the vicinity offers a variety of shops, supermarkets, and sports facilities. The potential for further development is significant, with the possibility of constructing independent villas or apartment complexes, subject to Estepona Townhall approval. The home perfectly balances peaceful living and convenient access to Estepona's lively centre and beautiful beaches. Built in 2013, this property awaits those who dream of creating their perfect home in a location that offers the best of both worlds tranquillity and accessibility. Finca - Cortijo, Estepona, Costa del Sol. 4 Bedrooms, 3 Bathrooms, Built 165 m<sup>2</sup>, Terrace 30 m<sup>2</sup>, Garden/Plot 10000 m<sup>2</sup>. Setting : Close To Port, Close To Shops, Close To Sea, Close To Town, Close To Schools, Close To Forest, Close To Marina, Urbanisation. Orientation : South, South West, West. Condition : Good. Pool : Private. Climate Control : Air Conditioning. Views : Sea, Mountain, Golf, Beach, Country, Panoramic, Garden, Lake, Forest. Features : Covered Terrace, Fitted Wardrobes, Near Transport, Private Terrace, Satellite TV, WiFi, Storage Room, Access for people with reduced mobility, Barbeque, Double Glazing, Near Church, Basement, Fiber Optic. Furniture : Fully Furnished. Kitchen : Fully Fitted. Garden : Private. Security : Safe. Parking : Covered, Street, More Than One, Private. Utilities : Electricity, Drinkable Water, Telephone, Gas, Photovoltaic solar panels, Solar water heating. Category : Resale.