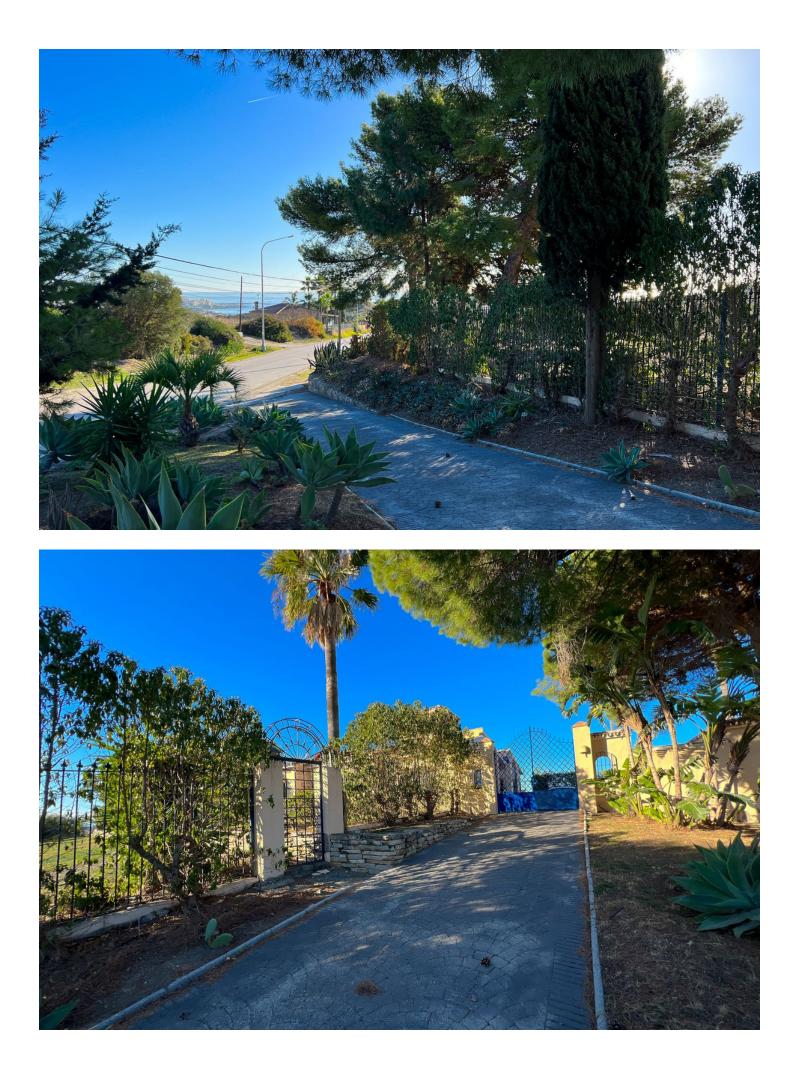

Magnificent Villa in Estepona. Situated in the tranguil outskirts of Estepona, this lovely villa presents a rare combination of scenic mountain and sea views, offering an idyllic retreat just a stone's throw from urban conveniences. Occupying a generous 10,000m2 plot, the home is just a 5-minute drive from Estepona Centre, ensuring easy access to the town's vibrant offerings. The villa's location is further enhanced by its proximity to sandy beaches, multiple golf courses, and essential amenities such as supermarkets, hospitals, and schools. The property, comprising three plots, includes a main house built on a 4,000m2 plot with a total built area of 195m2, showcasing its potential for renovation and personalisation. The villa's interior boasts warmth and potential, featuring a welcoming hall leading to a tower with spectacular sea views. An Andalusian-style interior patio connects the living spaces, creating a flow throughout the home. The living room and kitchen are designed for comfort and sociability, boasting an ample space perfect for family gatherings. The living room, with a functioning fireplace, connects to an outdoor terrace, ideal for enjoying Estepona's sunny climate. The property comprises four spacious bedrooms with built-in wardrobes and external windows, ensuring ample natural light. The main bedroom, with an en-suite bathroom, offers a unique feature - a waterfall view, creating a peaceful ambience. Additionally, the villa includes three bathrooms, a fully equipped kitchen, and a basement for storage. The outdoor area is equally impressive, with a large swimming pool and sea views, a barbecue area, and expansive gardens, including over 50 olive trees producing picual olives. The area around the property is renowned for its excellent road connections, making travel and commuting effortless. Families will appreciate the proximity to reputable schools, ensuring a quality education for their children. For leisure and daily needs, the vicinity offers a variety of shops, supermarkets, and sports facilities. The potential for further development is significant, with the possibility of constructing independent villas or apartment complexes, subject to Estepona Townhall approval. The home perfectly balances peaceful living and convenient access to Estepona's lively centre and beautiful beaches. Built in 2013, this property awaits those who dream of creating their perfect home in a location that offers the best of both worlds tranquillity and accessibility. Finca - Cortijo, Estepona, Costa del Sol. 4 Bedrooms, 3 Bathrooms, Built 165 m<sup>2</sup>, Terrace 30 m<sup>2</sup>, Garden/Plot 10000 m<sup>2</sup>. Setting : Close To Port, Close To Shops, Close To Sea, Close To Town, Close To Schools, Close To Forest, Close To Marina, Urbanisation. Orientation : South, South West, West. Condition : Good. Pool : Private. Climate Control : Air Conditioning. Views : Sea, Mountain, Golf, Beach, Country, Panoramic, Garden, Lake, Forest. Features : Covered Terrace, Fitted Wardrobes, Near Transport, Private Terrace, Satellite TV, WiFi, Storage Room, Access for people with reduced mobility, Barbeque, Double Glazing, Near Church, Basement, Fiber Optic. Furniture : Fully Furnished. Kitchen : Fully Fitted. Garden : Private. Security : Safe. Parking : Covered, Street, More Than One, Private. Utilities : Electricity, Drinkable Water, Telephone, Gas, Photovoltaic solar panels, Solar water heating. Category : Resale.