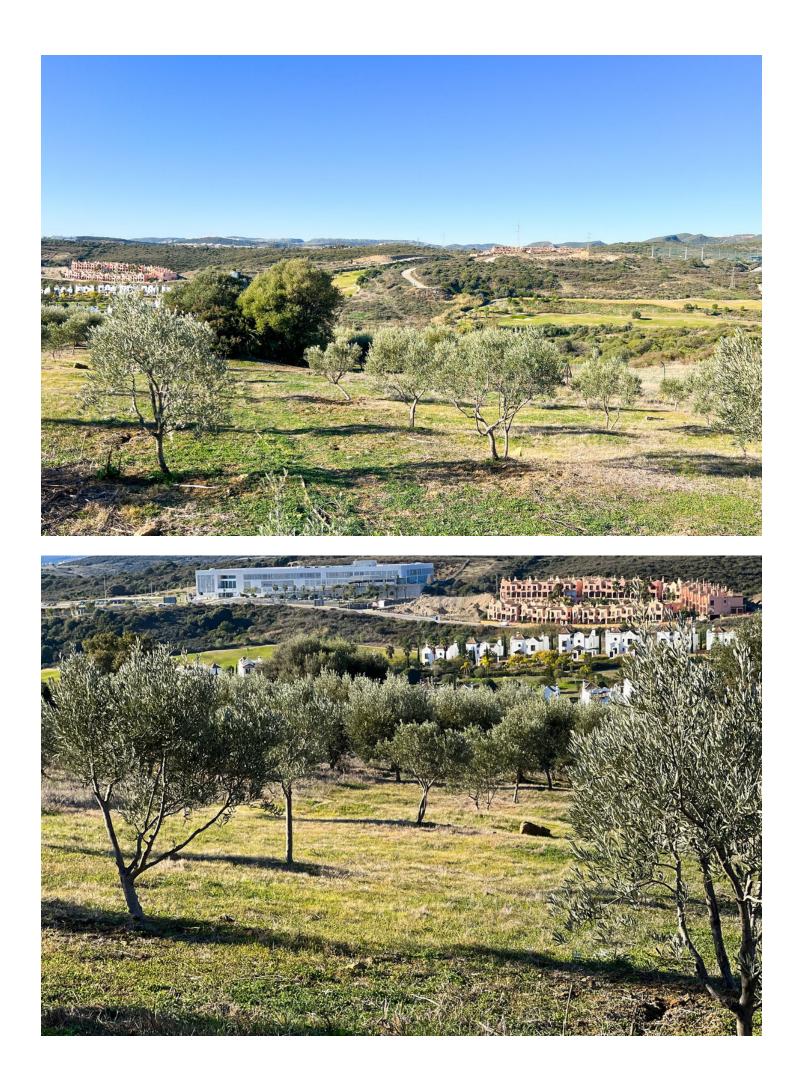

Magnificent Villa in Estepona. Situated in the tranguil outskirts of Estepona, this lovely villa presents a rare combination of scenic mountain and sea views, offering an idyllic retreat just a stone's throw from urban conveniences. Occupying a generous 10,000m2 plot, the home is just a 5-minute drive from Estepona Centre, ensuring easy access to the town's vibrant offerings. The villa's location is further enhanced by its proximity to sandy beaches, multiple golf courses, and essential amenities such as supermarkets, hospitals, and schools. The property, comprising three plots, includes a main house built on a 4,000m2 plot with a total built area of 195m2, showcasing its potential for renovation and personalisation. The villa's interior boasts warmth and potential, featuring a welcoming hall leading to a tower with spectacular sea views. An Andalusian-style interior patio connects the living spaces, creating a flow throughout the home. The living room and kitchen are designed for comfort and sociability, boasting an ample space perfect for family gatherings. The living room, with a functioning fireplace, connects to an outdoor terrace, ideal for enjoying Estepona's sunny climate. The property comprises four spacious bedrooms with built-in wardrobes and external windows, ensuring ample natural light. The main bedroom, with an en-suite bathroom, offers a unique feature - a waterfall view, creating a peaceful ambience. Additionally, the villa includes three bathrooms, a fully equipped kitchen, and a basement for storage. The outdoor area is equally impressive, with a large swimming pool and sea views, a barbecue area, and expansive gardens, including over 50 olive trees producing picual olives. The area around the property is renowned for its excellent road connections, making travel and commuting effortless. Families will appreciate the proximity to reputable schools, ensuring a quality education for their children. For leisure and daily needs, the vicinity offers a variety of shops, supermarkets, and sports facilities. The potential for further development is significant, with the possibility of constructing independent villas or apartment complexes, subject to Estepona Townhall approval. The home perfectly balances peaceful living and convenient access to Estepona's lively centre and beautiful beaches. Built in 2013, this property awaits those who dream of creating their perfect home in a location that offers the best of both worlds tranquillity and accessibility. Finca - Cortijo, Estepona, Costa del Sol. 4 Bedrooms, 3 Bathrooms, Built 165 m<sup>2</sup>, Terrace 30 m<sup>2</sup>, Garden/Plot 10000 m<sup>2</sup>. Setting : Close To Port, Close To Shops, Close To Sea, Close To Town, Close To Schools, Close To Forest, Close To Marina, Urbanisation. Orientation : South, South West, West. Condition : Good. Pool : Private. Climate Control : Air Conditioning. Views : Sea, Mountain, Golf, Beach, Country, Panoramic, Garden, Lake, Forest. Features : Covered Terrace, Fitted Wardrobes, Near Transport, Private Terrace, Satellite TV, WiFi, Storage Room, Access for people with reduced mobility, Barbeque, Double Glazing, Near Church, Basement, Fiber Optic. Furniture : Fully Furnished. Kitchen : Fully Fitted. Garden : Private. Security : Safe. Parking : Covered, Street, More Than One, Private. Utilities : Electricity, Drinkable Water, Telephone, Gas, Photovoltaic solar panels, Solar water heating. Category : Resale.