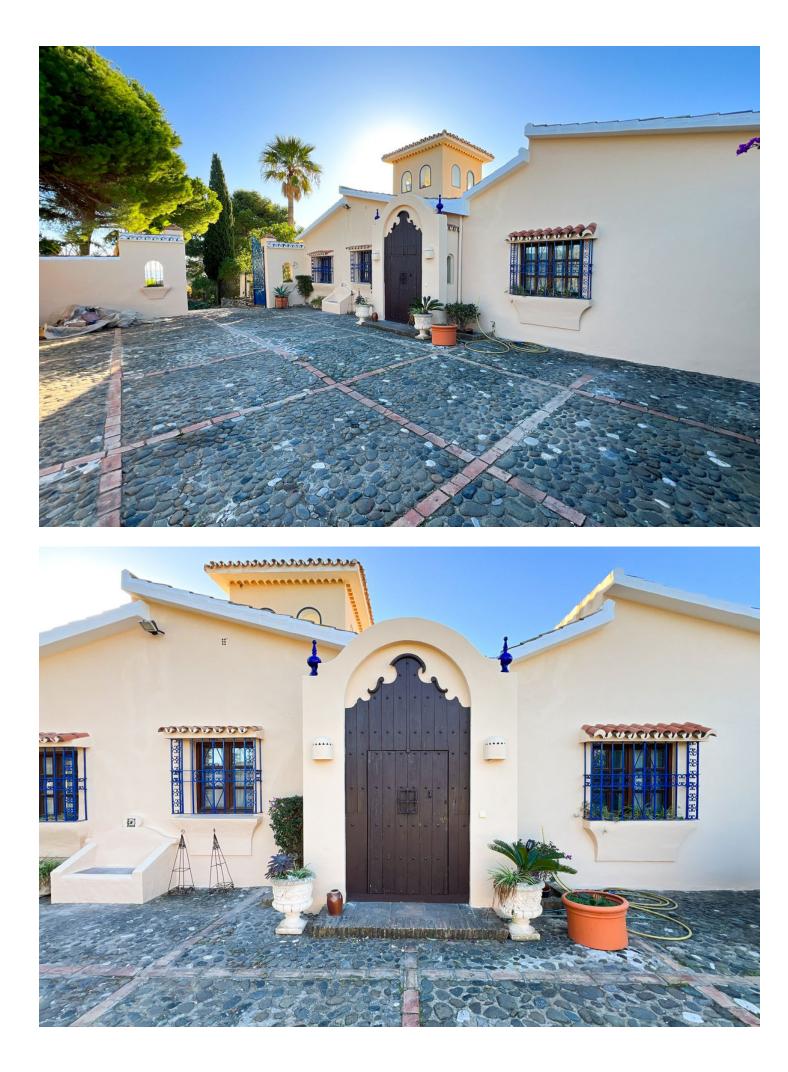

Magnificent Villa in Estepona. Situated in the tranguil outskirts of Estepona, this lovely villa presents a rare combination of scenic mountain and sea views, offering an idyllic retreat just a stone's throw from urban conveniences. Occupying a generous 10,000m2 plot, the home is just a 5-minute drive from Estepona Centre, ensuring easy access to the town's vibrant offerings. The villa's location is further enhanced by its proximity to sandy beaches, multiple golf courses, and essential amenities such as supermarkets, hospitals, and schools. The property, comprising three plots, includes a main house built on a 4,000m2 plot with a total built area of 195m2, showcasing its potential for renovation and personalisation. The villa's interior boasts warmth and potential, featuring a welcoming hall leading to a tower with spectacular sea views. An Andalusian-style interior patio connects the living spaces, creating a flow throughout the home. The living room and kitchen are designed for comfort and sociability, boasting an ample space perfect for family gatherings. The living room, with a functioning fireplace, connects to an outdoor terrace, ideal for enjoying Estepona's sunny climate. The property comprises four spacious bedrooms with built-in wardrobes and external windows, ensuring ample natural light. The main bedroom, with an en-suite bathroom, offers a unique feature - a waterfall view, creating a peaceful ambience. Additionally, the villa includes three bathrooms, a fully equipped kitchen, and a basement for storage. The outdoor area is equally impressive, with a large swimming pool and sea views, a barbecue area, and expansive gardens, including over 50 olive trees producing picual olives. The area around the property is renowned for its excellent road connections, making travel and commuting effortless. Families will appreciate the proximity to reputable schools, ensuring a quality education for their children. For leisure and daily needs, the vicinity offers a variety of shops, supermarkets, and sports facilities. The potential for further development is significant, with the possibility of constructing independent villas or apartment complexes, subject to Estepona Townhall approval. The home perfectly balances peaceful living and convenient access to Estepona's lively centre and beautiful beaches. Built in 2013, this property awaits those who dream of creating their perfect home in a location that offers the best of both worlds tranquillity and accessibility. Finca - Cortijo, Estepona, Costa del Sol. 4 Bedrooms, 3 Bathrooms, Built 165 m<sup>2</sup>, Terrace 30 m<sup>2</sup>, Garden/Plot 10000 m<sup>2</sup>. Setting : Close To Port, Close To Shops, Close To Sea, Close To Town, Close To Schools, Close To Forest, Close To Marina, Urbanisation. Orientation : South, South West, West. Condition : Good. Pool : Private. Climate Control : Air Conditioning. Views : Sea, Mountain, Golf, Beach, Country, Panoramic, Garden, Lake, Forest. Features : Covered Terrace, Fitted Wardrobes, Near Transport, Private Terrace, Satellite TV, WiFi, Storage Room, Access for people with reduced mobility, Barbeque, Double Glazing, Near Church, Basement, Fiber Optic. Furniture : Fully Furnished. Kitchen : Fully Fitted. Garden : Private. Security : Safe. Parking : Covered, Street, More Than One, Private. Utilities : Electricity, Drinkable Water, Telephone, Gas, Photovoltaic solar panels, Solar water heating. Category : Resale.