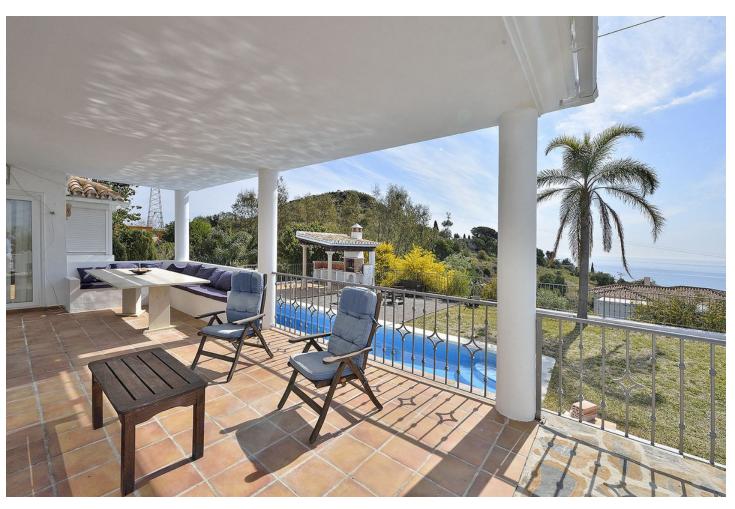

## Sales - House - Benalmadena 1.185.000€

Benalmadena House

3

3

424 m2

1557 m2

Welcome to La Capellania to this beautiful villa, with fantastic details and views to the Mediterranean Sea. The house has a constructed area of 424 m2; it has a spacious living-dining room opening onto a large south facing terrace, a magnificent well equipped kitchen and 5 bedrooms, 3 of them with en-suite bathrooms, plus garden and private swimming pool, barbecue area, pond, garage and storage room. Located in a renowned urbanization only 1km from Benalmádena Pueblo, Torremuelle train station and 1,5 km from the beach; only a few minutes drive from supermarkets, schools, hospital, restaurants and golf course. The villa has a plot of 626m2, but also right next to it there is a plot of 931m2 which is included in the price.