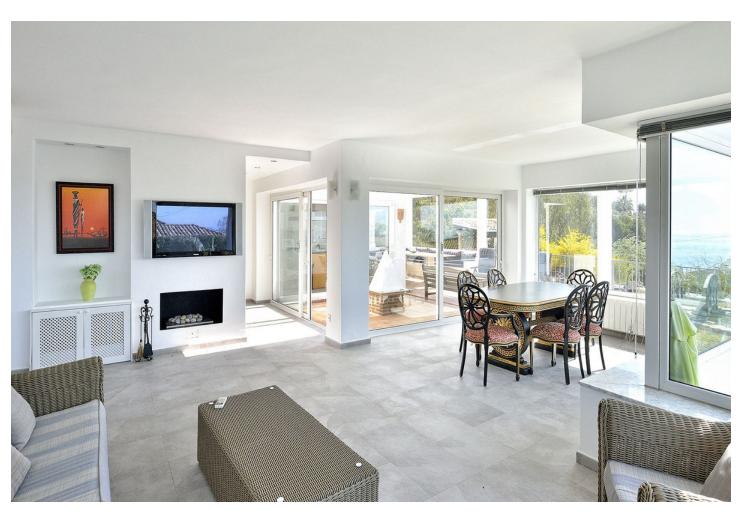

## Sales - House - Benalmadena 1.185.000€

Benalmadena House

3

3

424 m2

1557 m2

Welcome to La Capellania to this beautiful villa, with fantastic details and views to the Mediterranean Sea. The house has a constructed area of 424 m2; it has a spacious living-dining room opening onto a large south facing terrace, a magnificent well equipped kitchen and 5 bedrooms, 3 of them with en-suite bathrooms, plus garden and private swimming pool, barbecue area, pond, garage and storage room. Located in a renowned urbanization only 1km from Benalmádena Pueblo, Torremuelle train station and 1,5 km from the beach; only a few minutes drive from supermarkets, schools, hospital, restaurants and golf course. The villa has a plot of 626m2, but also right next to it there is a plot of 931m2 which is included in the price.