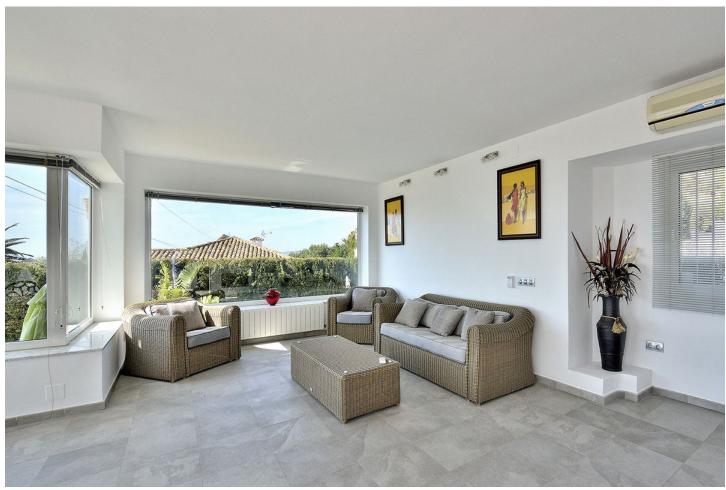

## Sales - House - Benalmadena 1.185.000€

Benalmadena House

3

3

424 m2

1557 m2

Welcome to La Capellania to this beautiful villa, with fantastic details and views to the Mediterranean Sea. The house has a constructed area of 424 m2; it has a spacious living-dining room opening onto a large south facing terrace, a magnificent well equipped kitchen and 5 bedrooms, 3 of them with en-suite bathrooms, plus garden and private swimming pool, barbecue area, pond, garage and storage room. Located in a renowned urbanization only 1km from Benalmádena Pueblo, Torremuelle train station and 1,5 km from the beach; only a few minutes drive from supermarkets, schools, hospital, restaurants and golf course. The villa has a plot of 626m2, but also right next to it there is a plot of 931m2 which is included in the price.