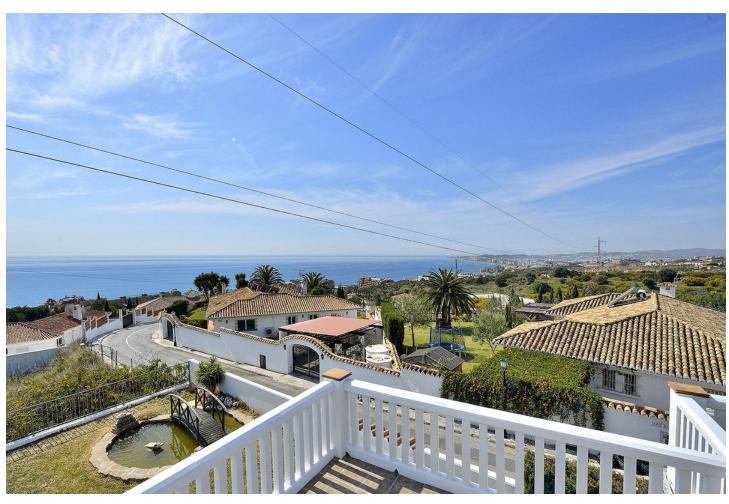

## Sales - House - Benalmadena 1.185.000€

Benalmadena House

3

3

424 m2

1557 m2

Welcome to La Capellania to this beautiful villa, with fantastic details and views to the Mediterranean Sea. The house has a constructed area of 424 m2; it has a spacious living-dining room opening onto a large south facing terrace, a magnificent well equipped kitchen and 5 bedrooms, 3 of them with en-suite bathrooms, plus garden and private swimming pool, barbecue area, pond, garage and storage room. Located in a renowned urbanization only 1km from Benalmádena Pueblo, Torremuelle train station and 1,5 km from the beach; only a few minutes drive from supermarkets, schools, hospital, restaurants and golf course. The villa has a plot of 626m2, but also right next to it there is a plot of 931m2 which is included in the price.