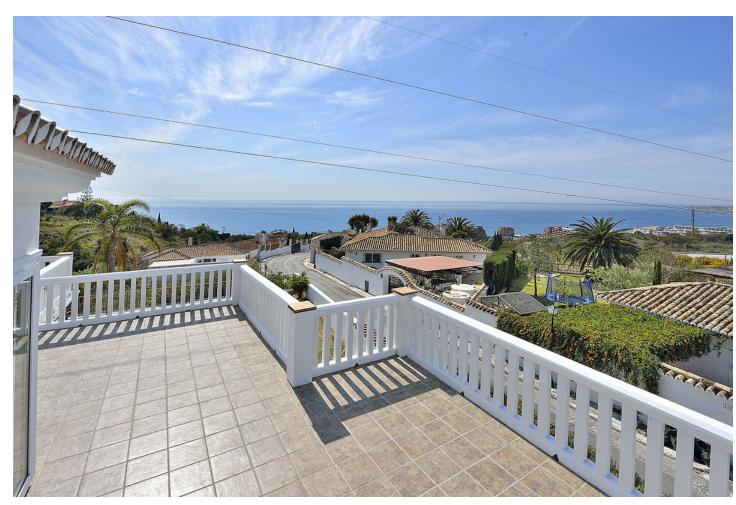

## Sales - House - Benalmadena 1.185.000€

Benalmadena House

3

3

424 m2

1557 m2

Welcome to La Capellania to this beautiful villa, with fantastic details and views to the Mediterranean Sea. The house has a constructed area of 424 m2; it has a spacious living-dining room opening onto a large south facing terrace, a magnificent well equipped kitchen and 5 bedrooms, 3 of them with en-suite bathrooms, plus garden and private swimming pool, barbecue area, pond, garage and storage room. Located in a renowned urbanization only 1km from Benalmádena Pueblo, Torremuelle train station and 1,5 km from the beach; only a few minutes drive from supermarkets, schools, hospital, restaurants and golf course. The villa has a plot of 626m2, but also right next to it there is a plot of 931m2 which is included in the price.