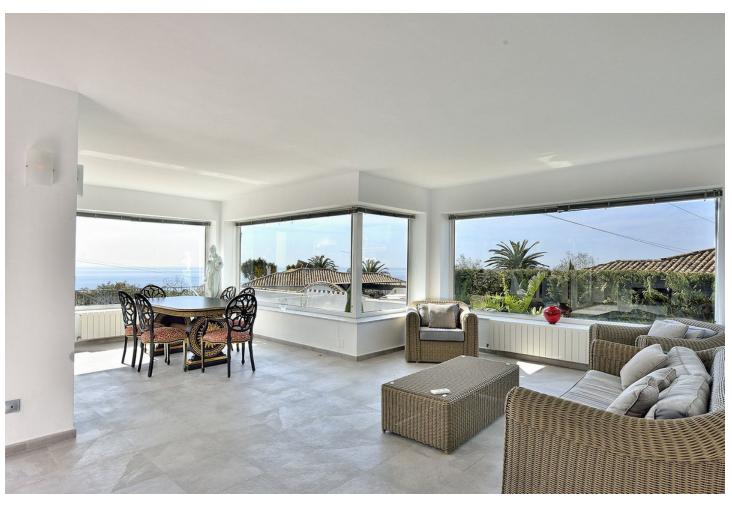

## Sales - House - Benalmadena 1.185.000€

Benalmadena House

3

3

424 m2

1557 m2

Welcome to La Capellania to this beautiful villa, with fantastic details and views to the Mediterranean Sea. The house has a constructed area of 424 m2; it has a spacious living-dining room opening onto a large south facing terrace, a magnificent well equipped kitchen and 5 bedrooms, 3 of them with en-suite bathrooms, plus garden and private swimming pool, barbecue area, pond, garage and storage room. Located in a renowned urbanization only 1km from Benalmádena Pueblo, Torremuelle train station and 1,5 km from the beach; only a few minutes drive from supermarkets, schools, hospital, restaurants and golf course. The villa has a plot of 626m2, but also right next to it there is a plot of 931m2 which is included in the price.