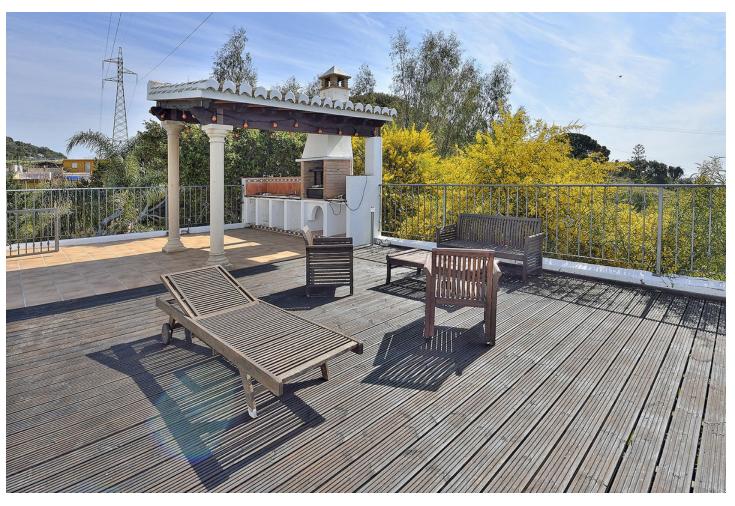

## Sales - House - Benalmadena 1.185.000€

Benalmadena House

3

3

424 m2

1557 m2

Welcome to La Capellania to this beautiful villa, with fantastic details and views to the Mediterranean Sea. The house has a constructed area of 424 m2; it has a spacious living-dining room opening onto a large south facing terrace, a magnificent well equipped kitchen and 5 bedrooms, 3 of them with en-suite bathrooms, plus garden and private swimming pool, barbecue area, pond, garage and storage room. Located in a renowned urbanization only 1km from Benalmádena Pueblo, Torremuelle train station and 1,5 km from the beach; only a few minutes drive from supermarkets, schools, hospital, restaurants and golf course. The villa has a plot of 626m2, but also right next to it there is a plot of 931m2 which is included in the price.