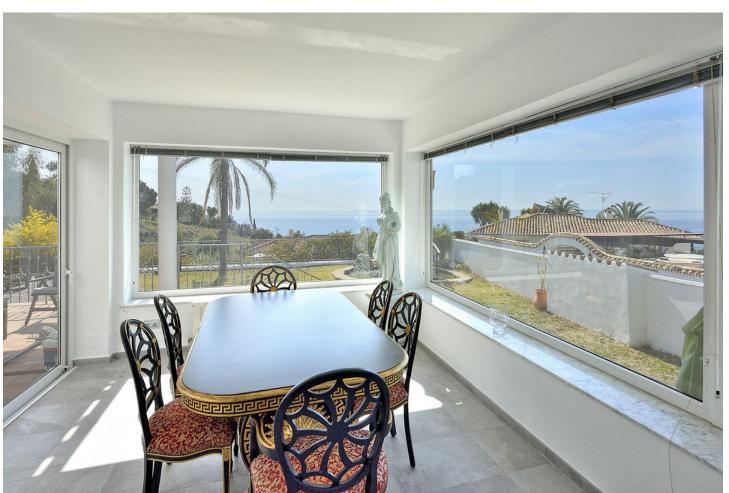

## Sales - House - Benalmadena 1.185.000€

Benalmadena House

3

3

424 m2

1557 m2

Welcome to La Capellania to this beautiful villa, with fantastic details and views to the Mediterranean Sea. The house has a constructed area of 424 m2; it has a spacious living-dining room opening onto a large south facing terrace, a magnificent well equipped kitchen and 5 bedrooms, 3 of them with en-suite bathrooms, plus garden and private swimming pool, barbecue area, pond, garage and storage room. Located in a renowned urbanization only 1km from Benalmádena Pueblo, Torremuelle train station and 1,5 km from the beach; only a few minutes drive from supermarkets, schools, hospital, restaurants and golf course. The villa has a plot of 626m2, but also right next to it there is a plot of 931m2 which is included in the price.