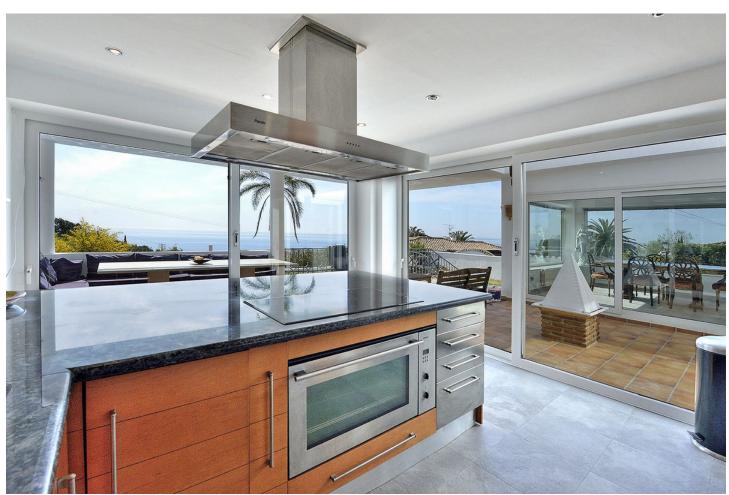

## Sales - House - Benalmadena 1.185.000€

Benalmadena House

3

3

424 m2

1557 m2

Welcome to La Capellania to this beautiful villa, with fantastic details and views to the Mediterranean Sea. The house has a constructed area of 424 m2; it has a spacious living-dining room opening onto a large south facing terrace, a magnificent well equipped kitchen and 5 bedrooms, 3 of them with en-suite bathrooms, plus garden and private swimming pool, barbecue area, pond, garage and storage room. Located in a renowned urbanization only 1km from Benalmádena Pueblo, Torremuelle train station and 1,5 km from the beach; only a few minutes drive from supermarkets, schools, hospital, restaurants and golf course. The villa has a plot of 626m2, but also right next to it there is a plot of 931m2 which is included in the price.