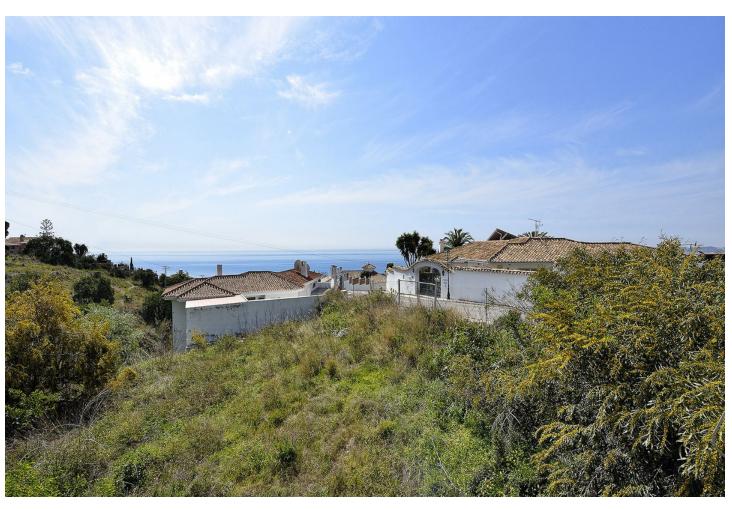

## Sales - House - Benalmadena 1.185.000€

Benalmadena House

3

3

424 m2

1557 m2

Welcome to La Capellania to this beautiful villa, with fantastic details and views to the Mediterranean Sea. The house has a constructed area of 424 m2; it has a spacious living-dining room opening onto a large south facing terrace, a magnificent well equipped kitchen and 5 bedrooms, 3 of them with en-suite bathrooms, plus garden and private swimming pool, barbecue area, pond, garage and storage room. Located in a renowned urbanization only 1km from Benalmádena Pueblo, Torremuelle train station and 1,5 km from the beach; only a few minutes drive from supermarkets, schools, hospital, restaurants and golf course. The villa has a plot of 626m2, but also right next to it there is a plot of 931m2 which is included in the price.