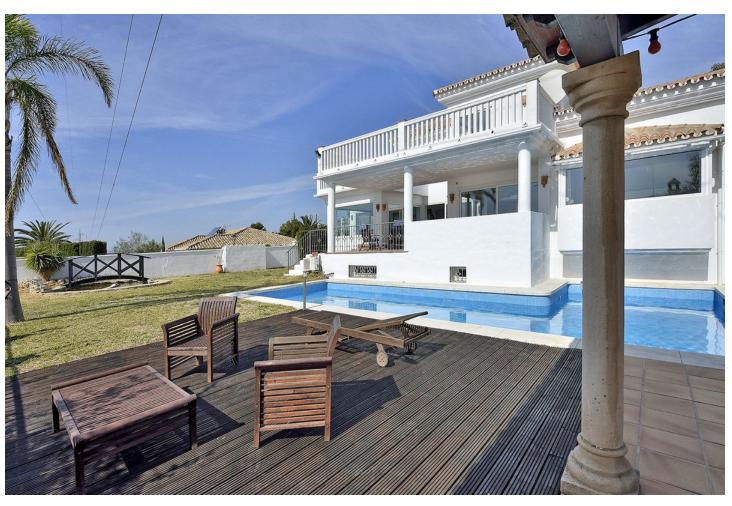

## Sales - House - Benalmadena 1.185.000€

Benalmadena House

3

3

424 m2

1557 m2

Welcome to La Capellania to this beautiful villa, with fantastic details and views to the Mediterranean Sea. The house has a constructed area of 424 m2; it has a spacious living-dining room opening onto a large south facing terrace, a magnificent well equipped kitchen and 5 bedrooms, 3 of them with en-suite bathrooms, plus garden and private swimming pool, barbecue area, pond, garage and storage room. Located in a renowned urbanization only 1km from Benalmádena Pueblo, Torremuelle train station and 1,5 km from the beach; only a few minutes drive from supermarkets, schools, hospital, restaurants and golf course. The villa has a plot of 626m2, but also right next to it there is a plot of 931m2 which is included in the price.