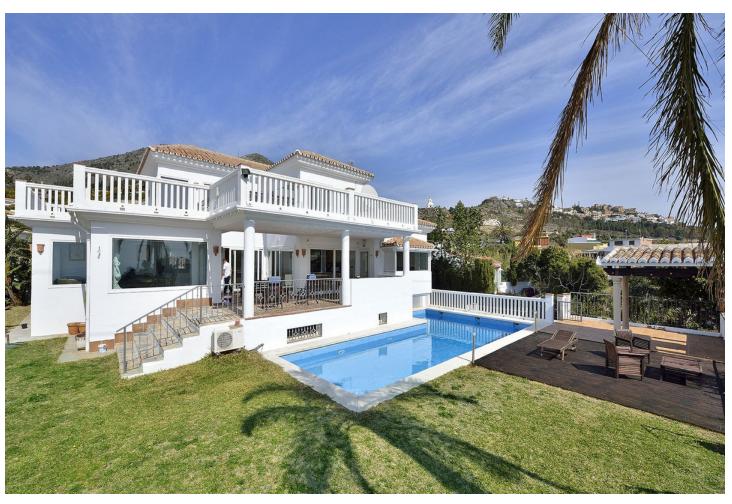

## Sales - House - Benalmadena 1.185.000€

Benalmadena House

3

3

424 m2

1557 m2

Welcome to La Capellania to this beautiful villa, with fantastic details and views to the Mediterranean Sea. The house has a constructed area of 424 m2; it has a spacious living-dining room opening onto a large south facing terrace, a magnificent well equipped kitchen and 5 bedrooms, 3 of them with en-suite bathrooms, plus garden and private swimming pool, barbecue area, pond, garage and storage room. Located in a renowned urbanization only 1km from Benalmádena Pueblo, Torremuelle train station and 1,5 km from the beach; only a few minutes drive from supermarkets, schools, hospital, restaurants and golf course. The villa has a plot of 626m2, but also right next to it there is a plot of 931m2 which is included in the price.