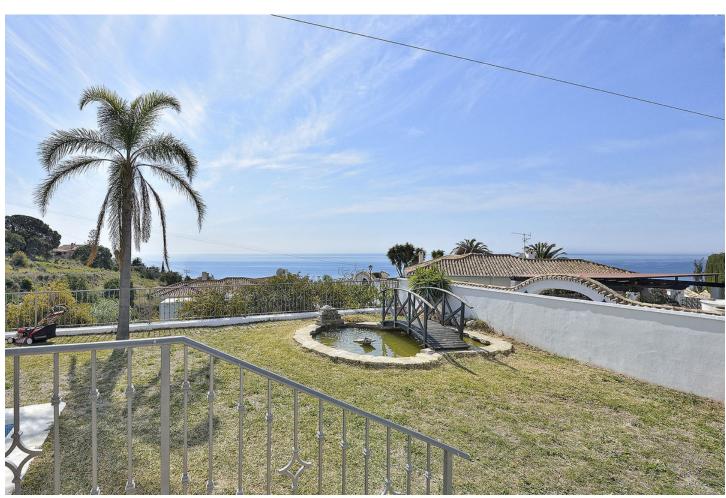

## Sales - House - Benalmadena 1.185.000€

Benalmadena House

3

3

424 m2

1557 m2

Welcome to La Capellania to this beautiful villa, with fantastic details and views to the Mediterranean Sea. The house has a constructed area of 424 m2; it has a spacious living-dining room opening onto a large south facing terrace, a magnificent well equipped kitchen and 5 bedrooms, 3 of them with en-suite bathrooms, plus garden and private swimming pool, barbecue area, pond, garage and storage room. Located in a renowned urbanization only 1km from Benalmádena Pueblo, Torremuelle train station and 1,5 km from the beach; only a few minutes drive from supermarkets, schools, hospital, restaurants and golf course. The villa has a plot of 626m2, but also right next to it there is a plot of 931m2 which is included in the price.