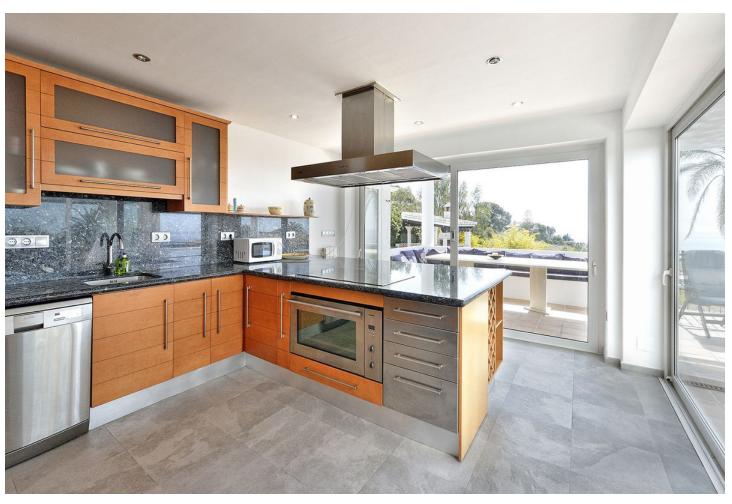

## Sales - House - Benalmadena 1.185.000€

Benalmadena House

3

3

424 m2

1557 m2

Welcome to La Capellania to this beautiful villa, with fantastic details and views to the Mediterranean Sea. The house has a constructed area of 424 m2; it has a spacious living-dining room opening onto a large south facing terrace, a magnificent well equipped kitchen and 5 bedrooms, 3 of them with en-suite bathrooms, plus garden and private swimming pool, barbecue area, pond, garage and storage room. Located in a renowned urbanization only 1km from Benalmádena Pueblo, Torremuelle train station and 1,5 km from the beach; only a few minutes drive from supermarkets, schools, hospital, restaurants and golf course. The villa has a plot of 626m2, but also right next to it there is a plot of 931m2 which is included in the price.