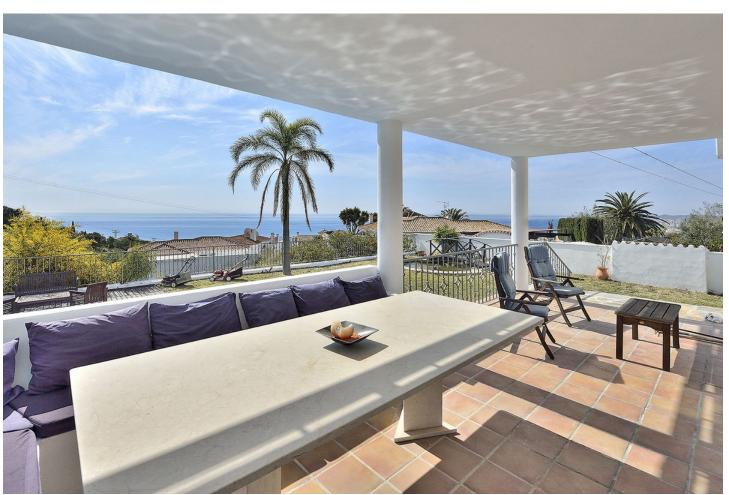

## Sales - House - Benalmadena 1.185.000€

Benalmadena House

3

3

424 m2

1557 m2

Welcome to La Capellania to this beautiful villa, with fantastic details and views to the Mediterranean Sea. The house has a constructed area of 424 m2; it has a spacious living-dining room opening onto a large south facing terrace, a magnificent well equipped kitchen and 5 bedrooms, 3 of them with en-suite bathrooms, plus garden and private swimming pool, barbecue area, pond, garage and storage room. Located in a renowned urbanization only 1km from Benalmádena Pueblo, Torremuelle train station and 1,5 km from the beach; only a few minutes drive from supermarkets, schools, hospital, restaurants and golf course. The villa has a plot of 626m2, but also right next to it there is a plot of 931m2 which is included in the price.