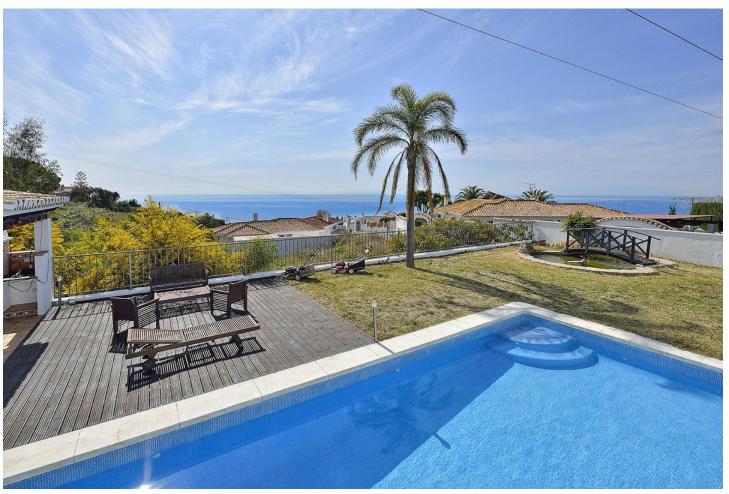

## Sales - House - Benalmadena 1.185.000€

Benalmadena House

3

3

424 m2

1557 m2

Welcome to La Capellania to this beautiful villa, with fantastic details and views to the Mediterranean Sea. The house has a constructed area of 424 m2; it has a spacious living-dining room opening onto a large south facing terrace, a magnificent well equipped kitchen and 5 bedrooms, 3 of them with en-suite bathrooms, plus garden and private swimming pool, barbecue area, pond, garage and storage room. Located in a renowned urbanization only 1km from Benalmádena Pueblo, Torremuelle train station and 1,5 km from the beach; only a few minutes drive from supermarkets, schools, hospital, restaurants and golf course. The villa has a plot of 626m2, but also right next to it there is a plot of 931m2 which is included in the price.