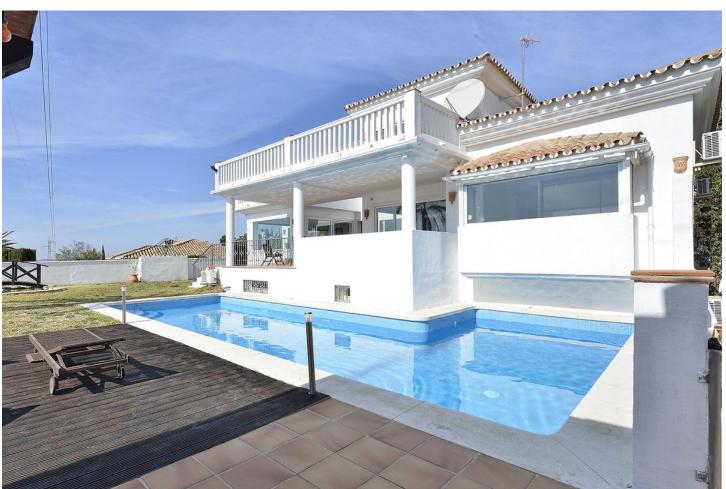

## Sales - House - Benalmadena 1.185.000€

Benalmadena House

3

3

424 m2

1557 m2

Welcome to La Capellania to this beautiful villa, with fantastic details and views to the Mediterranean Sea. The house has a constructed area of 424 m2; it has a spacious living-dining room opening onto a large south facing terrace, a magnificent well equipped kitchen and 5 bedrooms, 3 of them with en-suite bathrooms, plus garden and private swimming pool, barbecue area, pond, garage and storage room. Located in a renowned urbanization only 1km from Benalmádena Pueblo, Torremuelle train station and 1,5 km from the beach; only a few minutes drive from supermarkets, schools, hospital, restaurants and golf course. The villa has a plot of 626m2, but also right next to it there is a plot of 931m2 which is included in the price.