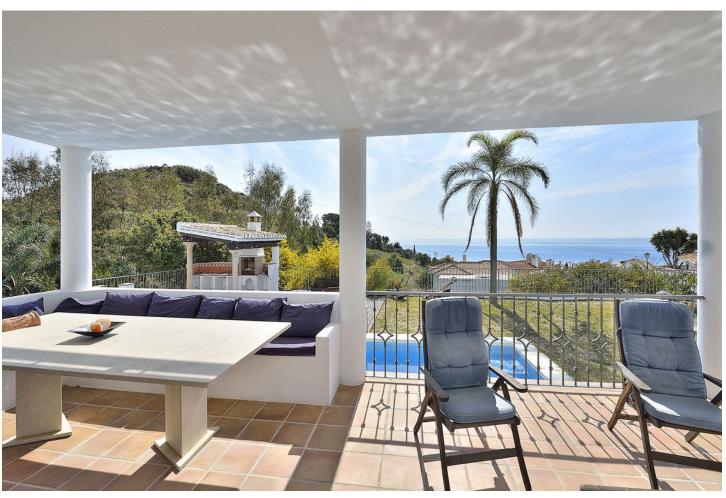

## Sales - House - Benalmadena 1.185.000€

Benalmadena House

3

3

424 m2

1557 m2

Welcome to La Capellania to this beautiful villa, with fantastic details and views to the Mediterranean Sea. The house has a constructed area of 424 m2; it has a spacious living-dining room opening onto a large south facing terrace, a magnificent well equipped kitchen and 5 bedrooms, 3 of them with en-suite bathrooms, plus garden and private swimming pool, barbecue area, pond, garage and storage room. Located in a renowned urbanization only 1km from Benalmádena Pueblo, Torremuelle train station and 1,5 km from the beach; only a few minutes drive from supermarkets, schools, hospital, restaurants and golf course. The villa has a plot of 626m2, but also right next to it there is a plot of 931m2 which is included in the price.