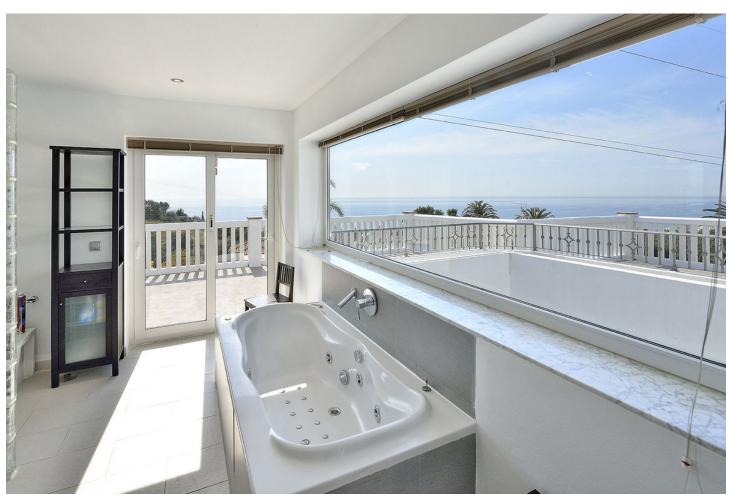

## Sales - House - Benalmadena 1.185.000€

Benalmadena House

3

3

424 m2

1557 m2

Welcome to La Capellania to this beautiful villa, with fantastic details and views to the Mediterranean Sea. The house has a constructed area of 424 m2; it has a spacious living-dining room opening onto a large south facing terrace, a magnificent well equipped kitchen and 5 bedrooms, 3 of them with en-suite bathrooms, plus garden and private swimming pool, barbecue area, pond, garage and storage room. Located in a renowned urbanization only 1km from Benalmádena Pueblo, Torremuelle train station and 1,5 km from the beach; only a few minutes drive from supermarkets, schools, hospital, restaurants and golf course. The villa has a plot of 626m2, but also right next to it there is a plot of 931m2 which is included in the price.