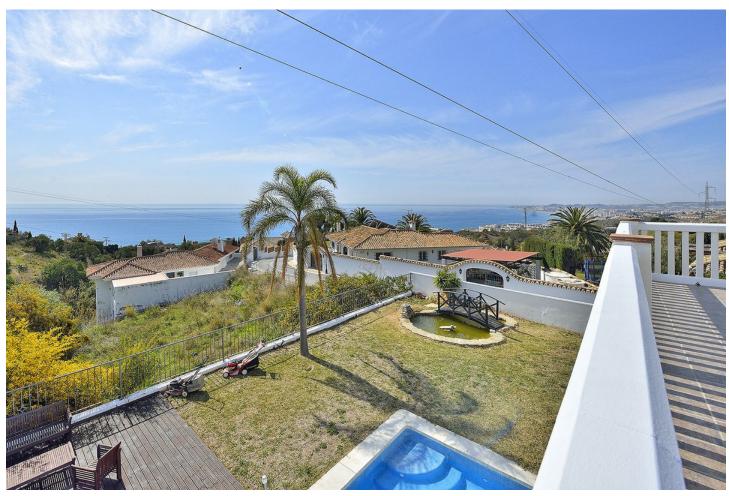

## Sales - House - Benalmadena 1.185.000€

Benalmadena House

3

3

424 m2

1557 m2

Welcome to La Capellania to this beautiful villa, with fantastic details and views to the Mediterranean Sea. The house has a constructed area of 424 m2; it has a spacious living-dining room opening onto a large south facing terrace, a magnificent well equipped kitchen and 5 bedrooms, 3 of them with en-suite bathrooms, plus garden and private swimming pool, barbecue area, pond, garage and storage room. Located in a renowned urbanization only 1km from Benalmádena Pueblo, Torremuelle train station and 1,5 km from the beach; only a few minutes drive from supermarkets, schools, hospital, restaurants and golf course. The villa has a plot of 626m2, but also right next to it there is a plot of 931m2 which is included in the price.