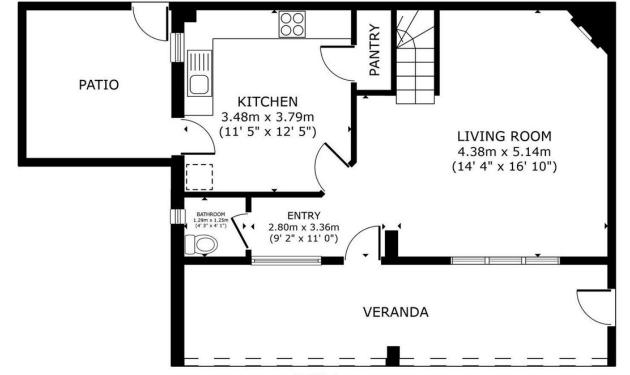

FLOOR 1

GROSS INTERNAL AREA

FLOOR 1 46.4 m² (499 sq.ft.) FLOOR 2 45.3 m² (488 sq.ft.)

EXCLUDED AREAS: PATIO 9.4 m² (101 sq.ft.) VERANDA 17.3 m² (186 sq.ft.) BALCONY 17.5

m² (189 sq.ft.)

TOTAL: 91.7 m² (987 sq.ft.)

FLOOR 2