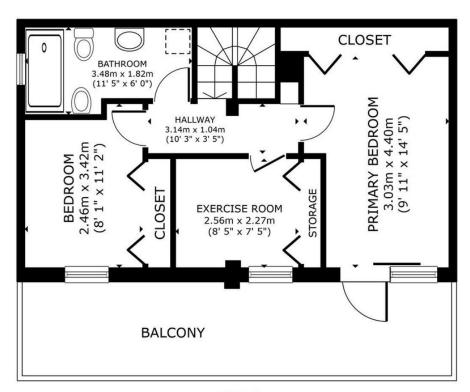

## Sales - House - Torremolinos 365.000€

Torremolinos House

Community: 1,404 EUR / year IBI: 304 EUR / year

3

L.**5** 

116 m<sup>2</sup>

A well-maintained detached house nestled in a quiet residential neighbourhood of Playamar in Torremolinos with access to a communal pool. The beaches and chiringuitos of Playamar are a mere 5 minute walk away. Shops and restaurants are even closer. Nevertheless, this 3 bedroom detached house lies in a separate community with a communal pool and has two terraces on the ground floor and a large balcony upstairs. Entering the spacious living room you find a pleasant, cosy area to relax with a built-in woodburning fireplace for the cooler winter days. The separate modern kitchen with pantry has passage to a pleasant enclosed patio for dining. The ground floor also a guest toilet. Taking the decorative marble staircase to the second floor you will find 3 bedrooms and a large family bathroom with space for the washer and dryer. Each bedroom has built-in closets and overlook the pool area below. The master bedroom has access to the balcony that covers the length of the house. Parking is within the community there is also free parking nearby. For those seeking the proximity of beaches, restaurants and shops but want the quiet and tranquillity of a residential neighbourhood; this detached home has the perfect location. The Listing agent for itself and as agent for the vendor gives notice that: 1. These particulars are only a general outline for the guidance of intending purchasers and do not constitute in whole or in part an offer or a Contract. 2. Reasonable endeavours have been made to ensure that the information given in these particulars is materially correct, but any intending purchaser should satisfy themselves by inspection, searches, enquiries, and survey as to the correctness of each statement. 3. All statements in these particulars are made without responsibility on the part of Listing agent or the vendor. 4. No statement in these particulars is to be relied upon as a statement or representation of fact. 5. Neither Listing agent nor anyone in its employment or acting on its behalf has authority to make any representation or warranty in relation to this property. 6. Nothing in these particulars shall be deemed to be a statement that the property is in good repair or condition or otherwise nor that any services or facilities are in good working order. 7. Photographs may show only certain parts and aspects of the property at the time when the photographs were taken and you should rely on actual inspection. 8. No assumption should be made in respect of parts of the property not shown in photographs. 9. Any areas, measurements or distances are only approximate. 10. Any reference to alterations or use is not intended to be a statement that any necessary planning, building regulation, listed building or any other consent has been obtained. 11. Amounts quoted are exclusive of Tax if applicable.

FLOOR 1

GROSS INTERNAL AREA

FLOOR 1 46.4 m² (499 sq.ft.) FLOOR 2 45.3 m² (488 sq.ft.)

EXCLUDED AREAS: PATIO 9.4 m² (101 sq.ft.) VERANDA 17.3 m² (186 sq.ft.) BALCONY 17.5

m² (189 sq.ft.)

TOTAL: 91.7 m² (987 sq.ft.)

FLOOR 2