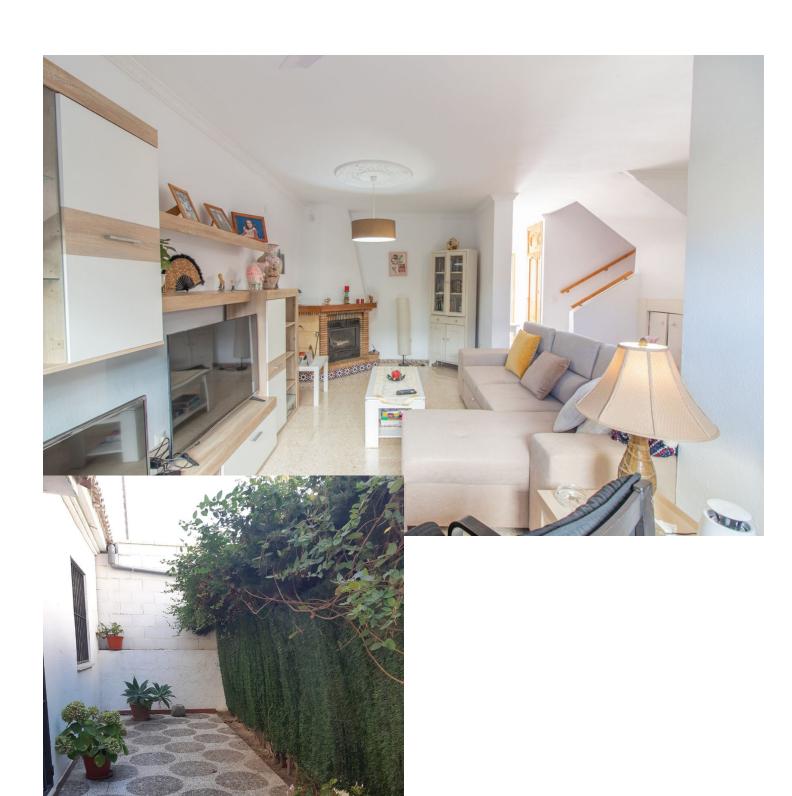

## Sales - House - Bel Air 315.000€

Bel Air House

Community: 1,200 EUR / year IBI: 490 EUR / year Rubbish: 115 EUR / year

Resale

3

2

100 m<sup>2</sup>

This lovely townhouse is located in a secure gated community, offering safety and peace of mind. With its 3 bedrooms and 2 bathrooms, it provides plenty of space for a family or ideal as a holiday home. One of the main features of this property is the communal swimming pool, accessible to all residents of the community. Whether you want to take a refreshing dip or sunbathe by the poolside, you will have a perfect place for relaxation and enjoyment. It also has its own small easy to maintain garden. As you enter the front door you have a recently renovated kitchen, guest toilet, and lounge/dining room all on the ground floor. There is also a feature wood burning fireplace for those cooler winter evenings. On the first floor there are 3 bedrooms and a spacious family bathroom, all very well maintained. Additionally, this townhouse comes with a private covered parking space included in the price. This means you won't have to worry about finding a parking spot or leaving your car exposed to the elements. Convenience and security are both provided. This property also boasts its close proximity to all amenities and schools. You'll have easy access to local supermarkets, gymnasium, chemist, restaurants, and other essential services. Moreover, schools are nearby, ensuring a convenient commute for families with children. Overall, this townhouse is an ideal choice for those seeking a family home or a holiday home. With its gated community, swimming pool, private covered parking, and convenient location, it offers a combination of comfort, convenience, and safety.