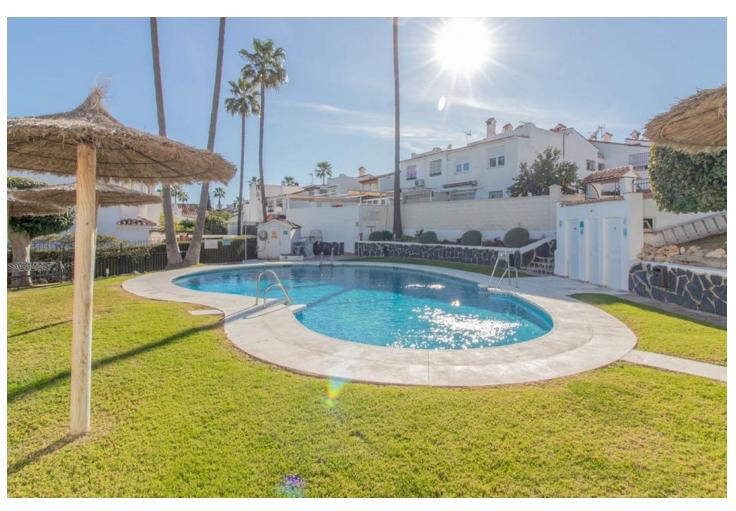

## Sales - House - Bel Air 315.000€

Bel Air House

Community: 1,200 EUR / year IBI: 490 EUR / year Rubbish: 115 EUR / year

Resale

3

2

100 m<sup>2</sup>

This lovely townhouse is located in a secure gated community, offering safety and peace of mind. With its 3 bedrooms and 2 bathrooms, it provides plenty of space for a family or ideal as a holiday home. One of the main features of this property is the communal swimming pool, accessible to all residents of the community. Whether you want to take a refreshing dip or sunbathe by the poolside, you will have a perfect place for relaxation and enjoyment. It also has its own small easy to maintain garden. As you enter the front door you have a recently renovated kitchen, guest toilet, and lounge/dining room all on the ground floor. There is also a feature wood burning fireplace for those cooler winter evenings. On the first floor there are 3 bedrooms and a spacious family bathroom, all very well maintained. Additionally, this townhouse comes with a private covered parking space included in the price. This means you won't have to worry about finding a parking spot or leaving your car exposed to the elements. Convenience and security are both provided. This property also boasts its close proximity to all amenities and schools. You'll have easy access to local supermarkets, gymnasium, chemist, restaurants, and other essential services. Moreover, schools are nearby, ensuring a convenient commute for families with children. Overall, this townhouse is an ideal choice for those seeking a family home or a holiday home. With its gated community, swimming pool, private covered parking, and convenient location, it offers a combination of comfort, convenience, and safety.