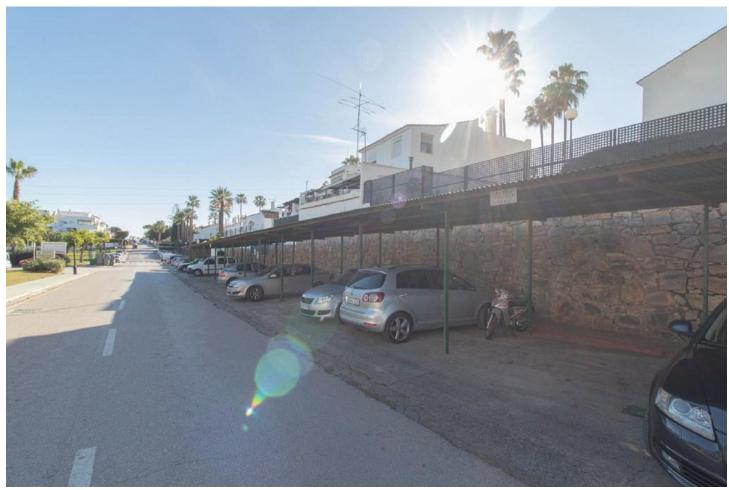

## Sales - House - Bel Air 315.000€

Bel Air House

Community: 1,200 EUR / year IBI: 490 EUR / year Rubbish: 115 EUR / year

Resale

3

2

100 m<sup>2</sup>

This lovely townhouse is located in a secure gated community, offering safety and peace of mind. With its 3 bedrooms and 2 bathrooms, it provides plenty of space for a family or ideal as a holiday home. One of the main features of this property is the communal swimming pool, accessible to all residents of the community. Whether you want to take a refreshing dip or sunbathe by the poolside, you will have a perfect place for relaxation and enjoyment. It also has its own small easy to maintain garden. As you enter the front door you have a recently renovated kitchen, guest toilet, and lounge/dining room all on the ground floor. There is also a feature wood burning fireplace for those cooler winter evenings. On the first floor there are 3 bedrooms and a spacious family bathroom, all very well maintained. Additionally, this townhouse comes with a private covered parking space included in the price. This means you won't have to worry about finding a parking spot or leaving your car exposed to the elements. Convenience and security are both provided. This property also boasts its close proximity to all amenities and schools. You'll have easy access to local supermarkets, gymnasium, chemist, restaurants, and other essential services. Moreover, schools are nearby, ensuring a convenient commute for families with children. Overall, this townhouse is an ideal choice for those seeking a family home or a holiday home. With its gated community, swimming pool, private covered parking, and convenient location, it offers a combination of comfort, convenience, and safety.