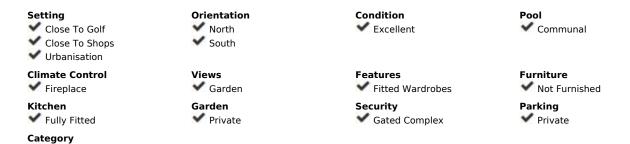

## Sales - House - Bel Air 315.000€

Bel Air House

Community: 1,200 EUR / year IBI: 490 EUR / year Rubbish: 115 EUR / year

Resale

3

2

100 m<sup>2</sup>

This lovely townhouse is located in a secure gated community, offering safety and peace of mind. With its 3 bedrooms and 2 bathrooms, it provides plenty of space for a family or ideal as a holiday home. One of the main features of this property is the communal swimming pool, accessible to all residents of the community. Whether you want to take a refreshing dip or sunbathe by the poolside, you will have a perfect place for relaxation and enjoyment. It also has its own small easy to maintain garden. As you enter the front door you have a recently renovated kitchen, guest toilet, and lounge/dining room all on the ground floor. There is also a feature wood burning fireplace for those cooler winter evenings. On the first floor there are 3 bedrooms and a spacious family bathroom, all very well maintained. Additionally, this townhouse comes with a private covered parking space included in the price. This means you won't have to worry about finding a parking spot or leaving your car exposed to the elements. Convenience and security are both provided. This property also boasts its close proximity to all amenities and schools. You'll have easy access to local supermarkets, gymnasium, chemist, restaurants, and other essential services. Moreover, schools are nearby, ensuring a convenient commute for families with children. Overall, this townhouse is an ideal choice for those seeking a family home or a holiday home. With its gated community, swimming pool, private covered parking, and convenient location, it offers a combination of comfort, convenience, and safety.