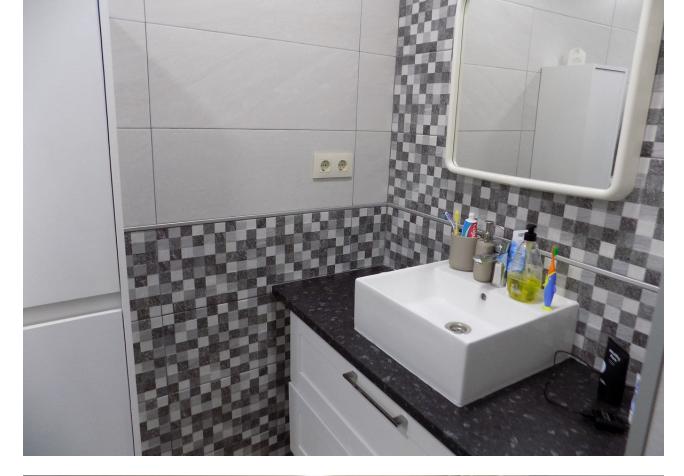

## Coín House IBI: 415 EUR / year 2 2 62 m2 942 m2

This property is located just off the main road on the outskirts of Coin, close to shops, pharmacy, restaurants and a bus stop. The house comprises of 2 bedrooms, 2 bathrooms, lounge/dining area, fully fitted kitchen and covered terrace. There is air-conditioning/heating by a heat pump and the electrical connections in the house have been recently updated and renovated. The windows have been recently replaced with white aluminium double glazed glass. The property also has a useful underground water storage tank with pump. There is a private gated drive which leads the parking area and small garden. On the grounds there is a wooden cabin which could be used for storage, but also as guest accommodation. The ample outside area around the house is a bit of a blank canvas waiting for the new owners to personalize. As the plot is classified as urban, this property offers many possibilities.