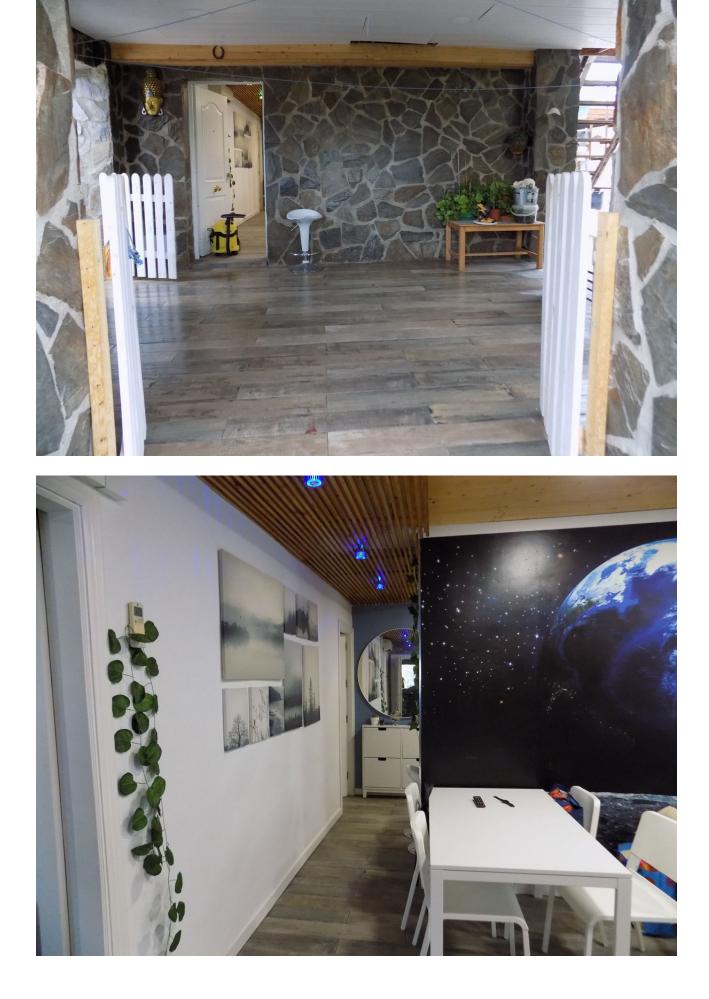

## Coín House IBI: 415 EUR / year 2 2 62 m2 942 m2

This property is located just off the main road on the outskirts of Coin, close to shops, pharmacy, restaurants and a bus stop. The house comprises of 2 bedrooms, 2 bathrooms, lounge/dining area, fully fitted kitchen and covered terrace. There is air-conditioning/heating by a heat pump and the electrical connections in the house have been recently updated and renovated. The windows have been recently replaced with white aluminium double glazed glass. The property also has a useful underground water storage tank with pump. There is a private gated drive which leads the parking area and small garden. On the grounds there is a wooden cabin which could be used for storage, but also as guest accommodation. The ample outside area around the house is a bit of a blank canvas waiting for the new owners to personalize. As the plot is classified as urban, this property offers many possibilities.