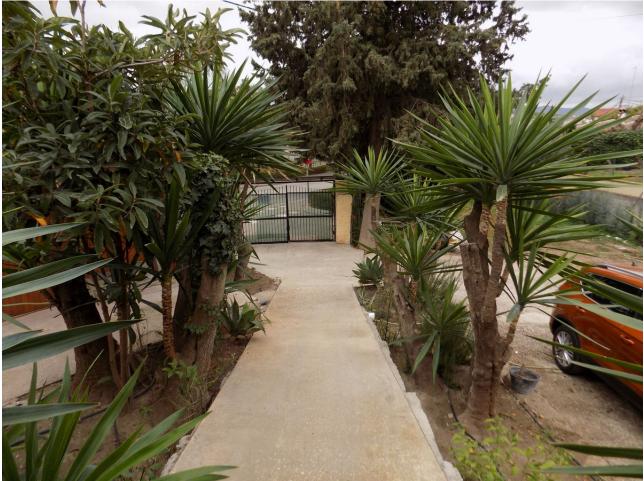

## Coín House IBI: 415 EUR / year 2 2 62 m2 942 m2

This property is located just off the main road on the outskirts of Coin, close to shops, pharmacy, restaurants and a bus stop. The house comprises of 2 bedrooms, 2 bathrooms, lounge/dining area, fully fitted kitchen and covered terrace. There is air-conditioning/heating by a heat pump and the electrical connections in the house have been recently updated and renovated. The windows have been recently replaced with white aluminium double glazed glass. The property also has a useful underground water storage tank with pump. There is a private gated drive which leads the parking area and small garden. On the grounds there is a wooden cabin which could be used for storage, but also as guest accommodation. The ample outside area around the house is a bit of a blank canvas waiting for the new owners to personalize. As the plot is classified as urban, this property offers many possibilities.