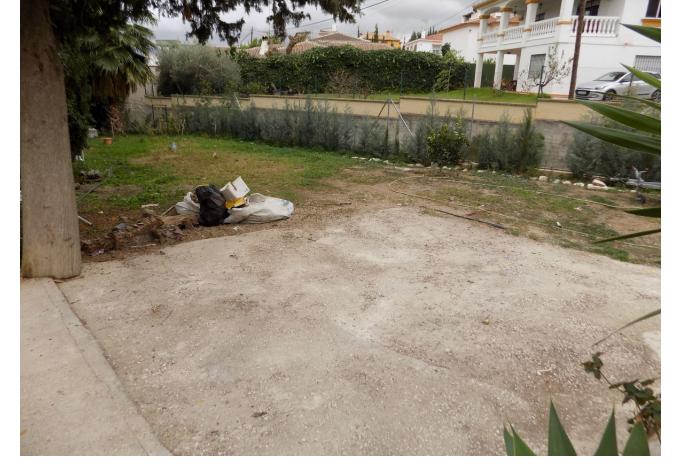

## Coín House IBI: 415 EUR / year 2 2 62 m2 942 m2

This property is located just off the main road on the outskirts of Coin, close to shops, pharmacy, restaurants and a bus stop. The house comprises of 2 bedrooms, 2 bathrooms, lounge/dining area, fully fitted kitchen and covered terrace. There is air-conditioning/heating by a heat pump and the electrical connections in the house have been recently updated and renovated. The windows have been recently replaced with white aluminium double glazed glass. The property also has a useful underground water storage tank with pump. There is a private gated drive which leads the parking area and small garden. On the grounds there is a wooden cabin which could be used for storage, but also as guest accommodation. The ample outside area around the house is a bit of a blank canvas waiting for the new owners to personalize. As the plot is classified as urban, this property offers many possibilities.