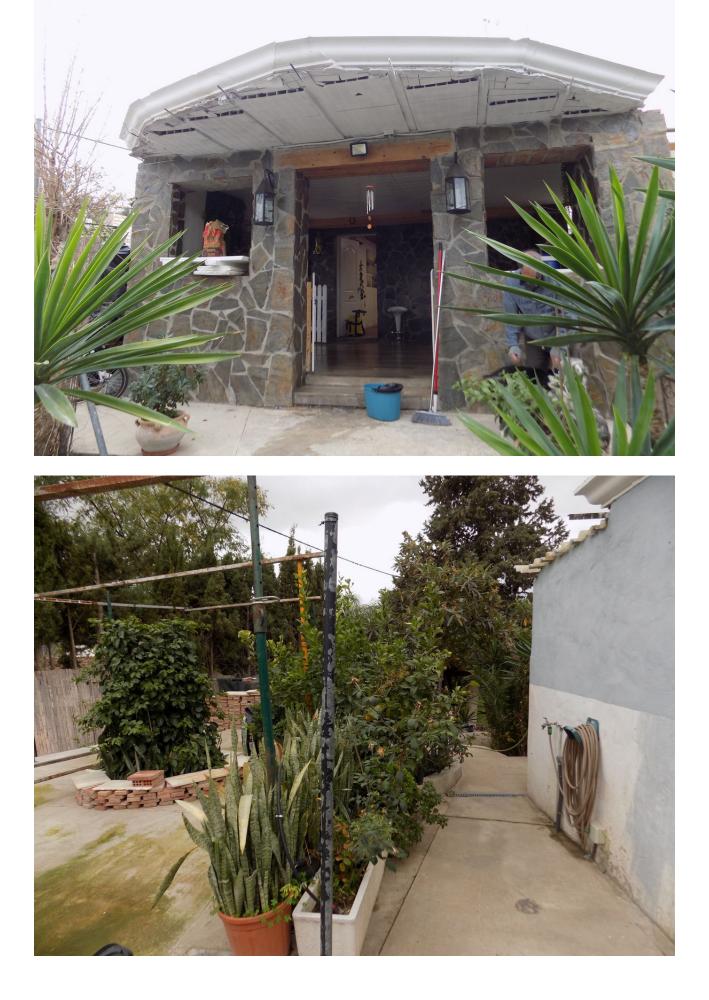

## Coín House IBI: 415 EUR / year 2 2 62 m2 942 m2

This property is located just off the main road on the outskirts of Coin, close to shops, pharmacy, restaurants and a bus stop. The house comprises of 2 bedrooms, 2 bathrooms, lounge/dining area, fully fitted kitchen and covered terrace. There is air-conditioning/heating by a heat pump and the electrical connections in the house have been recently updated and renovated. The windows have been recently replaced with white aluminium double glazed glass. The property also has a useful underground water storage tank with pump. There is a private gated drive which leads the parking area and small garden. On the grounds there is a wooden cabin which could be used for storage, but also as guest accommodation. The ample outside area around the house is a bit of a blank canvas waiting for the new owners to personalize. As the plot is classified as urban, this property offers many possibilities.