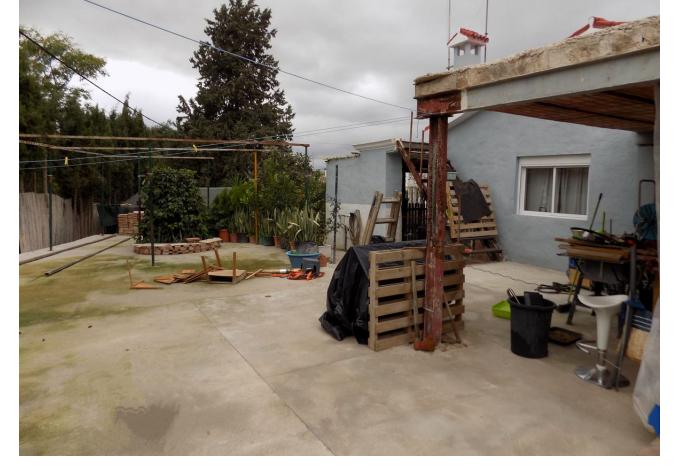

## Coín House IBI: 415 EUR / year 2 2 62 m2 942 m2

This property is located just off the main road on the outskirts of Coin, close to shops, pharmacy, restaurants and a bus stop. The house comprises of 2 bedrooms, 2 bathrooms, lounge/dining area, fully fitted kitchen and covered terrace. There is air-conditioning/heating by a heat pump and the electrical connections in the house have been recently updated and renovated. The windows have been recently replaced with white aluminium double glazed glass. The property also has a useful underground water storage tank with pump. There is a private gated drive which leads the parking area and small garden. On the grounds there is a wooden cabin which could be used for storage, but also as guest accommodation. The ample outside area around the house is a bit of a blank canvas waiting for the new owners to personalize. As the plot is classified as urban, this property offers many possibilities.