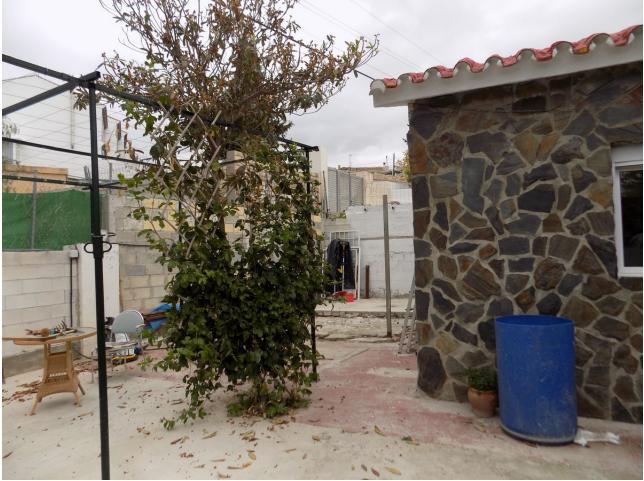

## Coín House IBI: 415 EUR / year 2 2 62 m2 942 m2

This property is located just off the main road on the outskirts of Coin, close to shops, pharmacy, restaurants and a bus stop. The house comprises of 2 bedrooms, 2 bathrooms, lounge/dining area, fully fitted kitchen and covered terrace. There is air-conditioning/heating by a heat pump and the electrical connections in the house have been recently updated and renovated. The windows have been recently replaced with white aluminium double glazed glass. The property also has a useful underground water storage tank with pump. There is a private gated drive which leads the parking area and small garden. On the grounds there is a wooden cabin which could be used for storage, but also as guest accommodation. The ample outside area around the house is a bit of a blank canvas waiting for the new owners to personalize. As the plot is classified as urban, this property offers many possibilities.