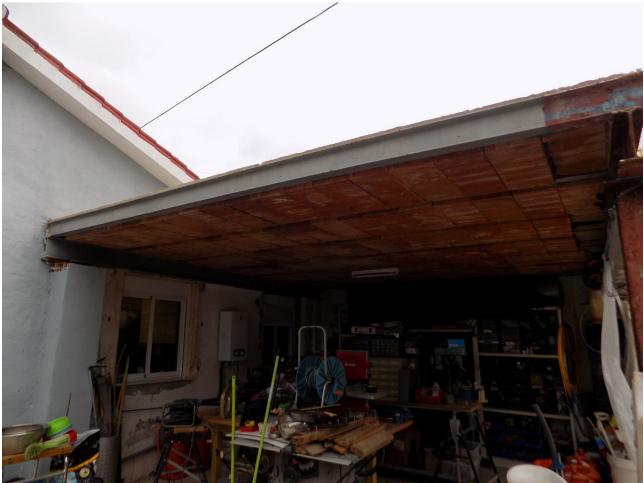

## Coín House IBI: 415 EUR / year 2 2 62 m2 942 m2

This property is located just off the main road on the outskirts of Coin, close to shops, pharmacy, restaurants and a bus stop. The house comprises of 2 bedrooms, 2 bathrooms, lounge/dining area, fully fitted kitchen and covered terrace. There is air-conditioning/heating by a heat pump and the electrical connections in the house have been recently updated and renovated. The windows have been recently replaced with white aluminium double glazed glass. The property also has a useful underground water storage tank with pump. There is a private gated drive which leads the parking area and small garden. On the grounds there is a wooden cabin which could be used for storage, but also as guest accommodation. The ample outside area around the house is a bit of a blank canvas waiting for the new owners to personalize. As the plot is classified as urban, this property offers many possibilities.