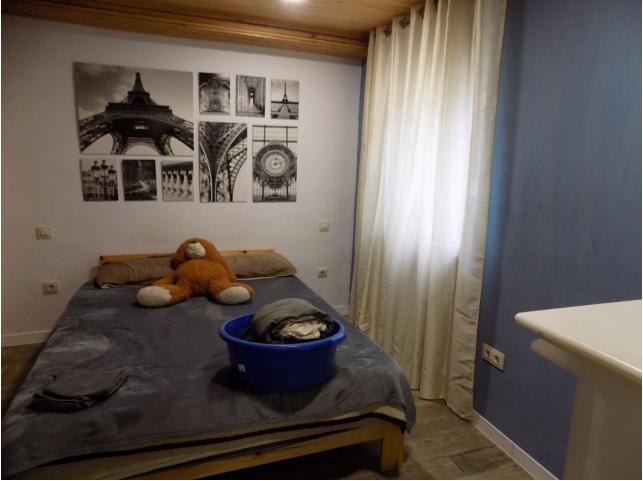

## Coín House IBI: 415 EUR / year 2 2 62 m2 942 m2

This property is located just off the main road on the outskirts of Coin, close to shops, pharmacy, restaurants and a bus stop. The house comprises of 2 bedrooms, 2 bathrooms, lounge/dining area, fully fitted kitchen and covered terrace. There is air-conditioning/heating by a heat pump and the electrical connections in the house have been recently updated and renovated. The windows have been recently replaced with white aluminium double glazed glass. The property also has a useful underground water storage tank with pump. There is a private gated drive which leads the parking area and small garden. On the grounds there is a wooden cabin which could be used for storage, but also as guest accommodation. The ample outside area around the house is a bit of a blank canvas waiting for the new owners to personalize. As the plot is classified as urban, this property offers many possibilities.