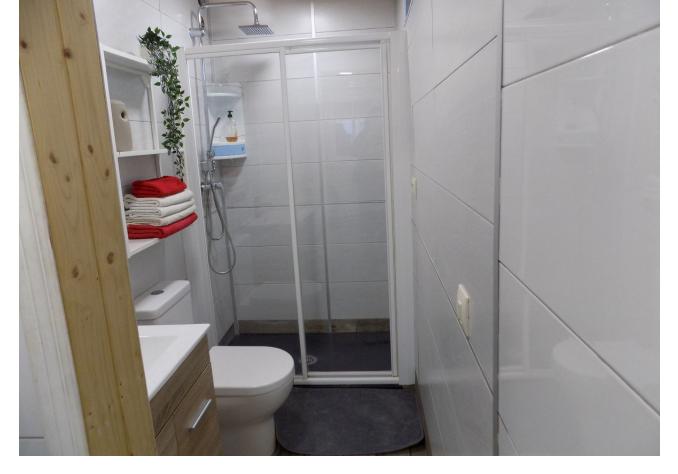

## Coín House IBI: 415 EUR / year 2 2 62 m2 942 m2

This property is located just off the main road on the outskirts of Coin, close to shops, pharmacy, restaurants and a bus stop. The house comprises of 2 bedrooms, 2 bathrooms, lounge/dining area, fully fitted kitchen and covered terrace. There is air-conditioning/heating by a heat pump and the electrical connections in the house have been recently updated and renovated. The windows have been recently replaced with white aluminium double glazed glass. The property also has a useful underground water storage tank with pump. There is a private gated drive which leads the parking area and small garden. On the grounds there is a wooden cabin which could be used for storage, but also as guest accommodation. The ample outside area around the house is a bit of a blank canvas waiting for the new owners to personalize. As the plot is classified as urban, this property offers many possibilities.