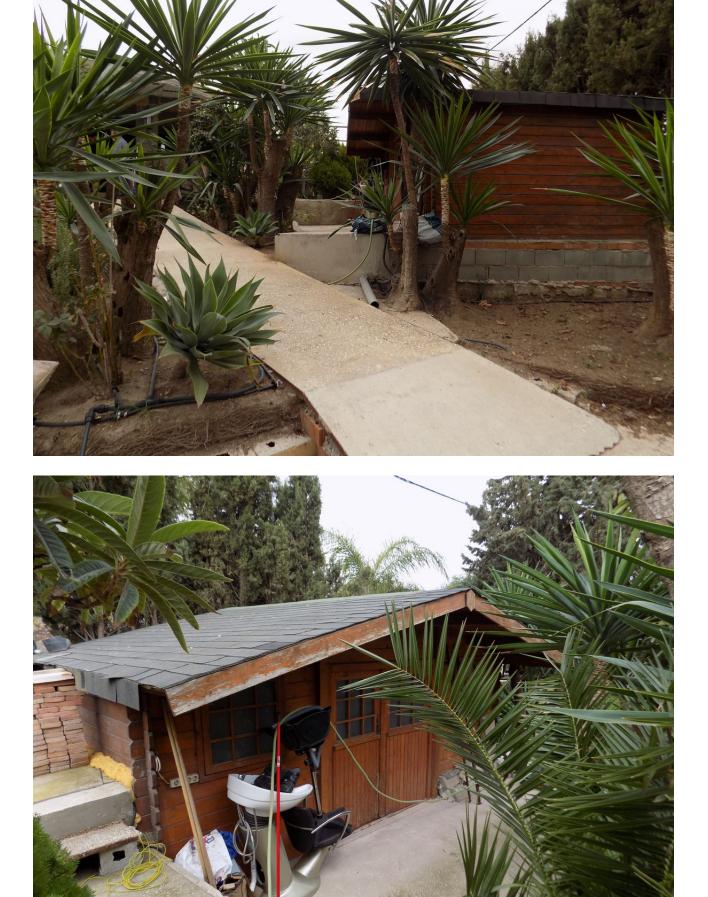

## Coín House IBI: 415 EUR / year 2 2 62 m2 942 m2

This property is located just off the main road on the outskirts of Coin, close to shops, pharmacy, restaurants and a bus stop. The house comprises of 2 bedrooms, 2 bathrooms, lounge/dining area, fully fitted kitchen and covered terrace. There is air-conditioning/heating by a heat pump and the electrical connections in the house have been recently updated and renovated. The windows have been recently replaced with white aluminium double glazed glass. The property also has a useful underground water storage tank with pump. There is a private gated drive which leads the parking area and small garden. On the grounds there is a wooden cabin which could be used for storage, but also as guest accommodation. The ample outside area around the house is a bit of a blank canvas waiting for the new owners to personalize. As the plot is classified as urban, this property offers many possibilities.