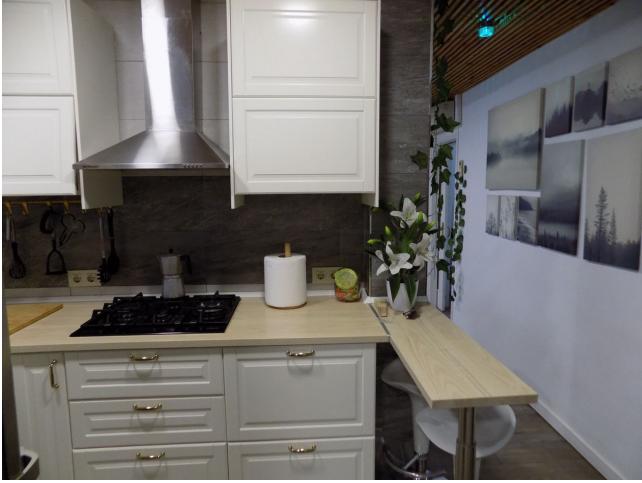

## Coín House IBI: 415 EUR / year 2 2 62 m2 942 m2

This property is located just off the main road on the outskirts of Coin, close to shops, pharmacy, restaurants and a bus stop. The house comprises of 2 bedrooms, 2 bathrooms, lounge/dining area, fully fitted kitchen and covered terrace. There is air-conditioning/heating by a heat pump and the electrical connections in the house have been recently updated and renovated. The windows have been recently replaced with white aluminium double glazed glass. The property also has a useful underground water storage tank with pump. There is a private gated drive which leads the parking area and small garden. On the grounds there is a wooden cabin which could be used for storage, but also as guest accommodation. The ample outside area around the house is a bit of a blank canvas waiting for the new owners to personalize. As the plot is classified as urban, this property offers many possibilities.