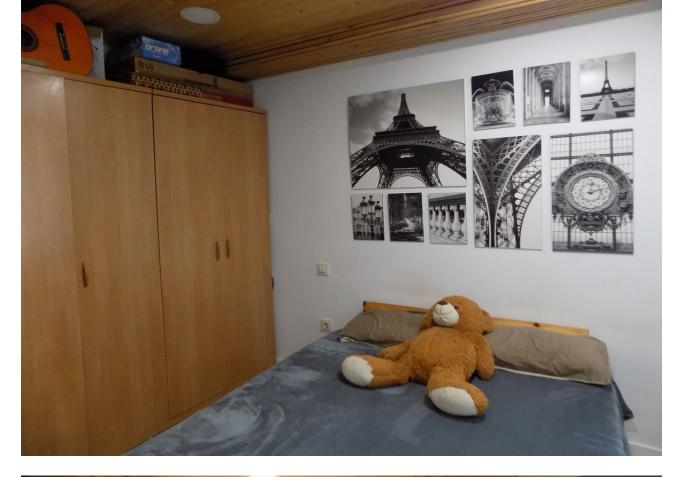

## Coín House IBI: 415 EUR / year 2 2 62 m2 942 m2

This property is located just off the main road on the outskirts of Coin, close to shops, pharmacy, restaurants and a bus stop. The house comprises of 2 bedrooms, 2 bathrooms, lounge/dining area, fully fitted kitchen and covered terrace. There is air-conditioning/heating by a heat pump and the electrical connections in the house have been recently updated and renovated. The windows have been recently replaced with white aluminium double glazed glass. The property also has a useful underground water storage tank with pump. There is a private gated drive which leads the parking area and small garden. On the grounds there is a wooden cabin which could be used for storage, but also as guest accommodation. The ample outside area around the house is a bit of a blank canvas waiting for the new owners to personalize. As the plot is classified as urban, this property offers many possibilities.