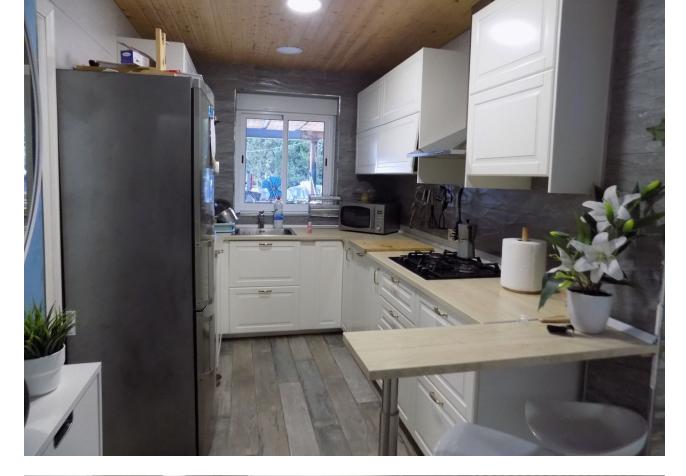

## Coín House IBI: 415 EUR / year 2 2 62 m2 942 m2

This property is located just off the main road on the outskirts of Coin, close to shops, pharmacy, restaurants and a bus stop. The house comprises of 2 bedrooms, 2 bathrooms, lounge/dining area, fully fitted kitchen and covered terrace. There is air-conditioning/heating by a heat pump and the electrical connections in the house have been recently updated and renovated. The windows have been recently replaced with white aluminium double glazed glass. The property also has a useful underground water storage tank with pump. There is a private gated drive which leads the parking area and small garden. On the grounds there is a wooden cabin which could be used for storage, but also as guest accommodation. The ample outside area around the house is a bit of a blank canvas waiting for the new owners to personalize. As the plot is classified as urban, this property offers many possibilities.