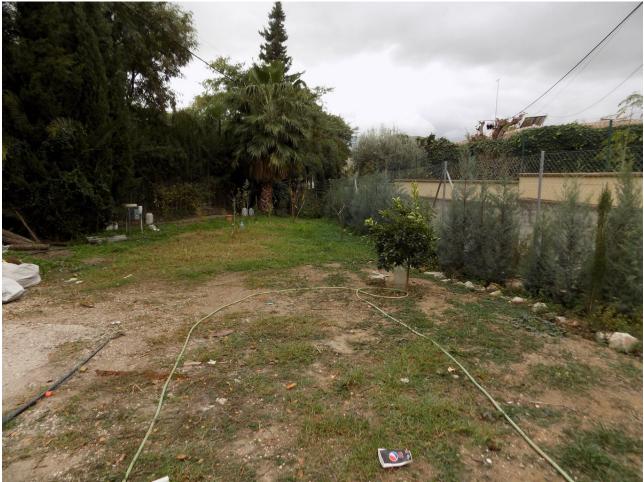

## Coín House IBI: 415 EUR / year 2 2 62 m2 942 m2

This property is located just off the main road on the outskirts of Coin, close to shops, pharmacy, restaurants and a bus stop. The house comprises of 2 bedrooms, 2 bathrooms, lounge/dining area, fully fitted kitchen and covered terrace. There is air-conditioning/heating by a heat pump and the electrical connections in the house have been recently updated and renovated. The windows have been recently replaced with white aluminium double glazed glass. The property also has a useful underground water storage tank with pump. There is a private gated drive which leads the parking area and small garden. On the grounds there is a wooden cabin which could be used for storage, but also as guest accommodation. The ample outside area around the house is a bit of a blank canvas waiting for the new owners to personalize. As the plot is classified as urban, this property offers many possibilities.