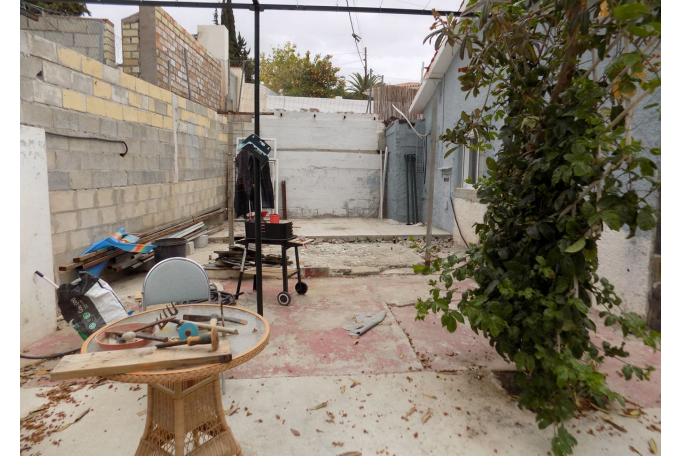

## Coín House IBI: 415 EUR / year 2 2 62 m2 942 m2

This property is located just off the main road on the outskirts of Coin, close to shops, pharmacy, restaurants and a bus stop. The house comprises of 2 bedrooms, 2 bathrooms, lounge/dining area, fully fitted kitchen and covered terrace. There is air-conditioning/heating by a heat pump and the electrical connections in the house have been recently updated and renovated. The windows have been recently replaced with white aluminium double glazed glass. The property also has a useful underground water storage tank with pump. There is a private gated drive which leads the parking area and small garden. On the grounds there is a wooden cabin which could be used for storage, but also as guest accommodation. The ample outside area around the house is a bit of a blank canvas waiting for the new owners to personalize. As the plot is classified as urban, this property offers many possibilities.