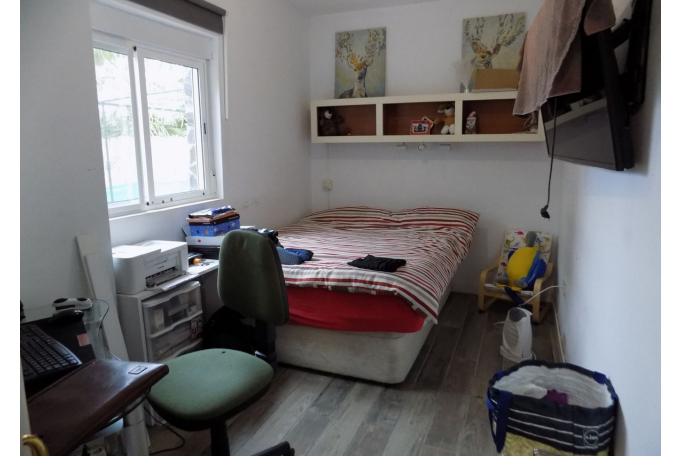

## Coín House IBI: 415 EUR / year 2 2 62 m2 942 m2

This property is located just off the main road on the outskirts of Coin, close to shops, pharmacy, restaurants and a bus stop. The house comprises of 2 bedrooms, 2 bathrooms, lounge/dining area, fully fitted kitchen and covered terrace. There is air-conditioning/heating by a heat pump and the electrical connections in the house have been recently updated and renovated. The windows have been recently replaced with white aluminium double glazed glass. The property also has a useful underground water storage tank with pump. There is a private gated drive which leads the parking area and small garden. On the grounds there is a wooden cabin which could be used for storage, but also as guest accommodation. The ample outside area around the house is a bit of a blank canvas waiting for the new owners to personalize. As the plot is classified as urban, this property offers many possibilities.