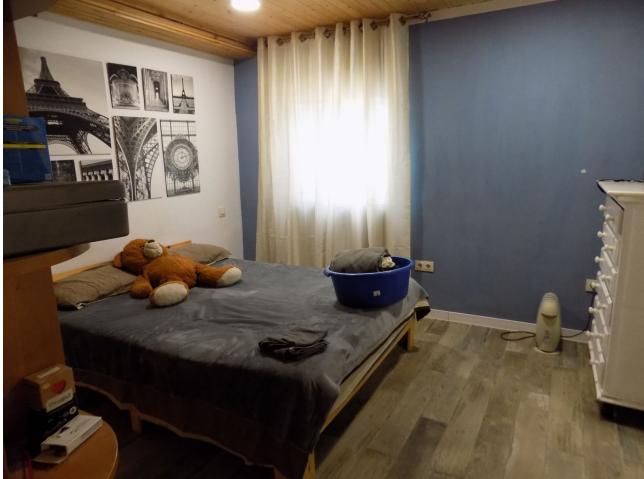

## Coín House IBI: 415 EUR / year 2 2 62 m2 942 m2

This property is located just off the main road on the outskirts of Coin, close to shops, pharmacy, restaurants and a bus stop. The house comprises of 2 bedrooms, 2 bathrooms, lounge/dining area, fully fitted kitchen and covered terrace. There is air-conditioning/heating by a heat pump and the electrical connections in the house have been recently updated and renovated. The windows have been recently replaced with white aluminium double glazed glass. The property also has a useful underground water storage tank with pump. There is a private gated drive which leads the parking area and small garden. On the grounds there is a wooden cabin which could be used for storage, but also as guest accommodation. The ample outside area around the house is a bit of a blank canvas waiting for the new owners to personalize. As the plot is classified as urban, this property offers many possibilities.