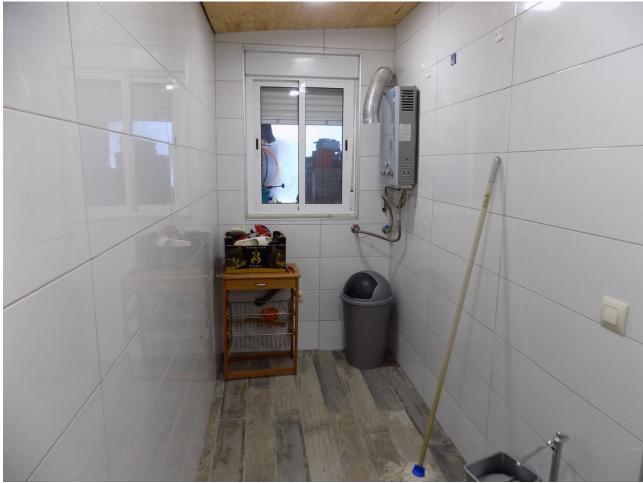

## Coín House IBI: 415 EUR / year 2 2 62 m2 942 m2

This property is located just off the main road on the outskirts of Coin, close to shops, pharmacy, restaurants and a bus stop. The house comprises of 2 bedrooms, 2 bathrooms, lounge/dining area, fully fitted kitchen and covered terrace. There is air-conditioning/heating by a heat pump and the electrical connections in the house have been recently updated and renovated. The windows have been recently replaced with white aluminium double glazed glass. The property also has a useful underground water storage tank with pump. There is a private gated drive which leads the parking area and small garden. On the grounds there is a wooden cabin which could be used for storage, but also as guest accommodation. The ample outside area around the house is a bit of a blank canvas waiting for the new owners to personalize. As the plot is classified as urban, this property offers many possibilities.