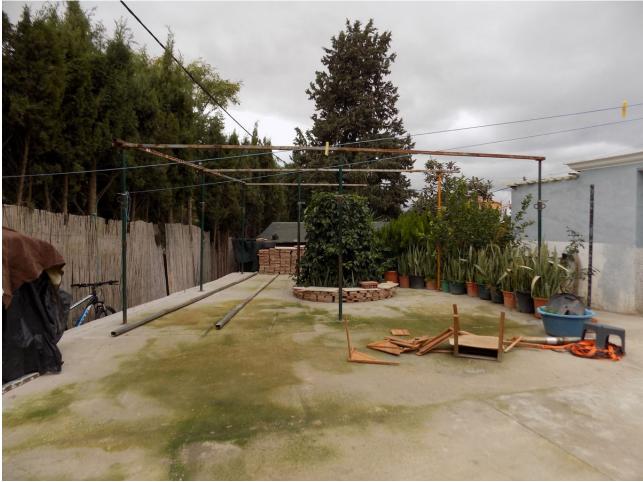

## Coín House IBI: 415 EUR / year 2 2 62 m2 942 m2

This property is located just off the main road on the outskirts of Coin, close to shops, pharmacy, restaurants and a bus stop. The house comprises of 2 bedrooms, 2 bathrooms, lounge/dining area, fully fitted kitchen and covered terrace. There is air-conditioning/heating by a heat pump and the electrical connections in the house have been recently updated and renovated. The windows have been recently replaced with white aluminium double glazed glass. The property also has a useful underground water storage tank with pump. There is a private gated drive which leads the parking area and small garden. On the grounds there is a wooden cabin which could be used for storage, but also as guest accommodation. The ample outside area around the house is a bit of a blank canvas waiting for the new owners to personalize. As the plot is classified as urban, this property offers many possibilities.