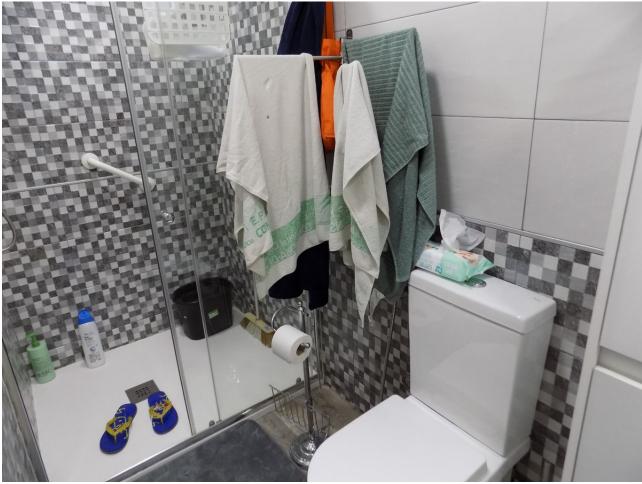

## Coín House IBI: 415 EUR / year 2 2 62 m2 942 m2

This property is located just off the main road on the outskirts of Coin, close to shops, pharmacy, restaurants and a bus stop. The house comprises of 2 bedrooms, 2 bathrooms, lounge/dining area, fully fitted kitchen and covered terrace. There is air-conditioning/heating by a heat pump and the electrical connections in the house have been recently updated and renovated. The windows have been recently replaced with white aluminium double glazed glass. The property also has a useful underground water storage tank with pump. There is a private gated drive which leads the parking area and small garden. On the grounds there is a wooden cabin which could be used for storage, but also as guest accommodation. The ample outside area around the house is a bit of a blank canvas waiting for the new owners to personalize. As the plot is classified as urban, this property offers many possibilities.