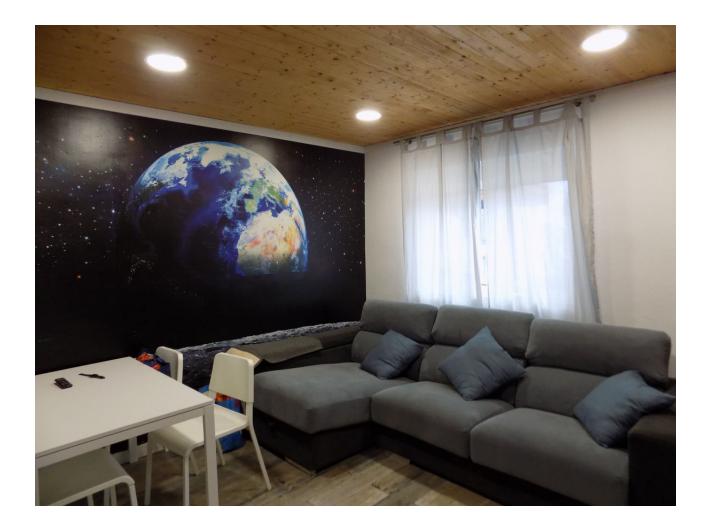

## Coín House IBI: 415 EUR / year 2 2 62 m2 942 m2

This property is located just off the main road on the outskirts of Coin, close to shops, pharmacy, restaurants and a bus stop. The house comprises of 2 bedrooms, 2 bathrooms, lounge/dining area, fully fitted kitchen and covered terrace. There is air-conditioning/heating by a heat pump and the electrical connections in the house have been recently updated and renovated. The windows have been recently replaced with white aluminium double glazed glass. The property also has a useful underground water storage tank with pump. There is a private gated drive which leads the parking area and small garden. On the grounds there is a wooden cabin which could be used for storage, but also as guest accommodation. The ample outside area around the house is a bit of a blank canvas waiting for the new owners to personalize. As the plot is classified as urban, this property offers many possibilities.