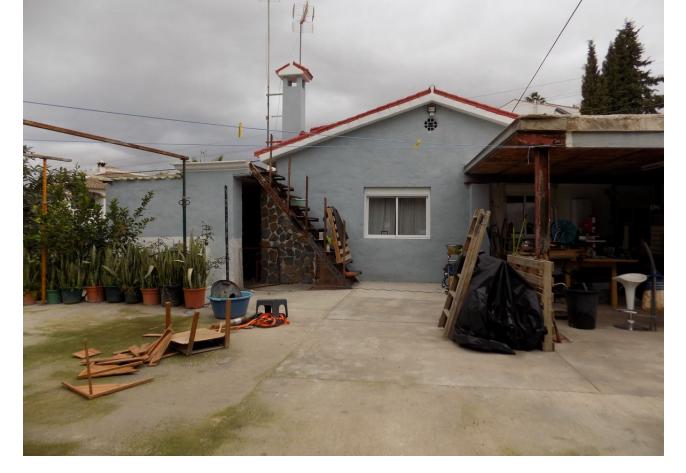

## Coín House IBI: 415 EUR / year 2 2 62 m2 942 m2

This property is located just off the main road on the outskirts of Coin, close to shops, pharmacy, restaurants and a bus stop. The house comprises of 2 bedrooms, 2 bathrooms, lounge/dining area, fully fitted kitchen and covered terrace. There is air-conditioning/heating by a heat pump and the electrical connections in the house have been recently updated and renovated. The windows have been recently replaced with white aluminium double glazed glass. The property also has a useful underground water storage tank with pump. There is a private gated drive which leads the parking area and small garden. On the grounds there is a wooden cabin which could be used for storage, but also as guest accommodation. The ample outside area around the house is a bit of a blank canvas waiting for the new owners to personalize. As the plot is classified as urban, this property offers many possibilities.