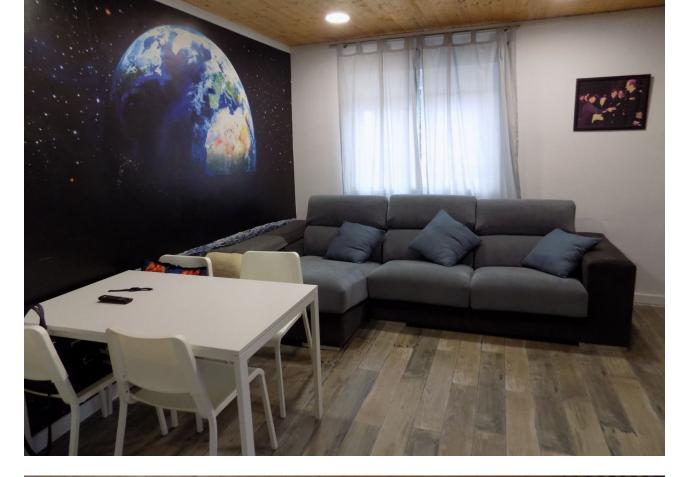

## Coín House IBI: 415 EUR / year 2 2 62 m2 942 m2

This property is located just off the main road on the outskirts of Coin, close to shops, pharmacy, restaurants and a bus stop. The house comprises of 2 bedrooms, 2 bathrooms, lounge/dining area, fully fitted kitchen and covered terrace. There is air-conditioning/heating by a heat pump and the electrical connections in the house have been recently updated and renovated. The windows have been recently replaced with white aluminium double glazed glass. The property also has a useful underground water storage tank with pump. There is a private gated drive which leads the parking area and small garden. On the grounds there is a wooden cabin which could be used for storage, but also as guest accommodation. The ample outside area around the house is a bit of a blank canvas waiting for the new owners to personalize. As the plot is classified as urban, this property offers many possibilities.