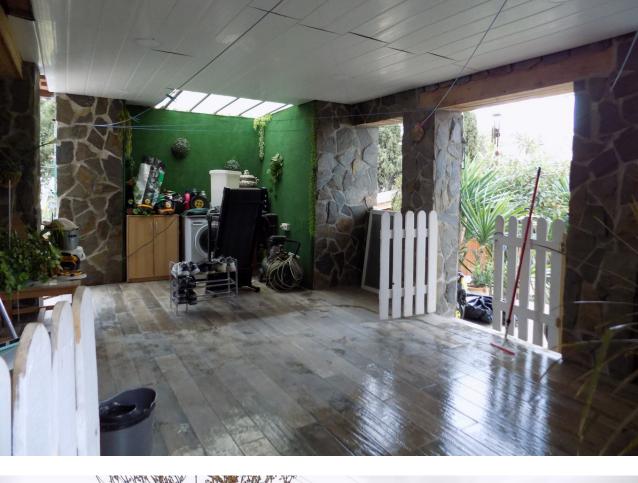

## Coín House IBI: 415 EUR / year 2 2 62 m2 942 m2

This property is located just off the main road on the outskirts of Coin, close to shops, pharmacy, restaurants and a bus stop. The house comprises of 2 bedrooms, 2 bathrooms, lounge/dining area, fully fitted kitchen and covered terrace. There is air-conditioning/heating by a heat pump and the electrical connections in the house have been recently updated and renovated. The windows have been recently replaced with white aluminium double glazed glass. The property also has a useful underground water storage tank with pump. There is a private gated drive which leads the parking area and small garden. On the grounds there is a wooden cabin which could be used for storage, but also as guest accommodation. The ample outside area around the house is a bit of a blank canvas waiting for the new owners to personalize. As the plot is classified as urban, this property offers many possibilities.