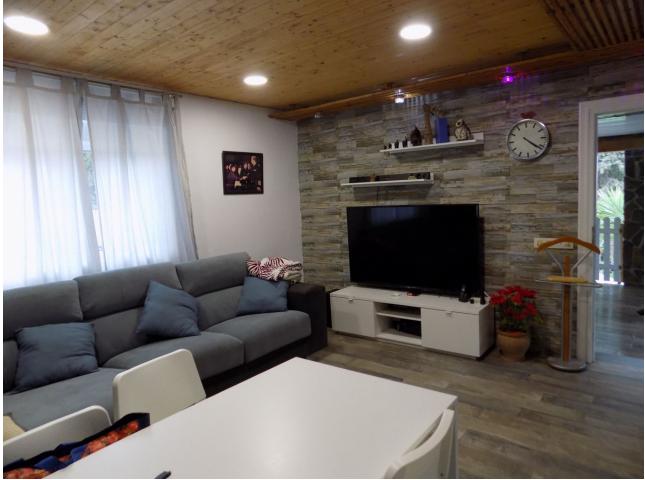

## Coín House IBI: 415 EUR / year 2 2 62 m2 942 m2

This property is located just off the main road on the outskirts of Coin, close to shops, pharmacy, restaurants and a bus stop. The house comprises of 2 bedrooms, 2 bathrooms, lounge/dining area, fully fitted kitchen and covered terrace. There is air-conditioning/heating by a heat pump and the electrical connections in the house have been recently updated and renovated. The windows have been recently replaced with white aluminium double glazed glass. The property also has a useful underground water storage tank with pump. There is a private gated drive which leads the parking area and small garden. On the grounds there is a wooden cabin which could be used for storage, but also as guest accommodation. The ample outside area around the house is a bit of a blank canvas waiting for the new owners to personalize. As the plot is classified as urban, this property offers many possibilities.