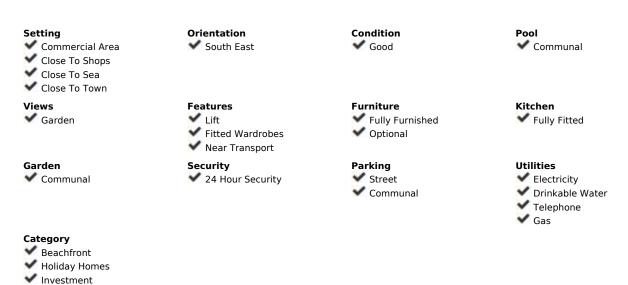

Apartment located on the ground floor with views of the complex's gardens. Near everything. A few meters from Parque de la Paloma in Benalmádena and the Arroyo de la Miel train station. The beach is just a 15-minute walk away. Renovated kitchen and bathroom. Building with reception all day and excellent state of maintenance to invest with peace of mind. Gardens full of green and swimming pool for the summer. Community parking. Ideal for investors looking for a home for tourist rental or an excellent second home. Has a tourist rental license Building year 1973 Monthly community []115 Annual IBI (tax) []380 Call us for more information or to coordinate a visit.