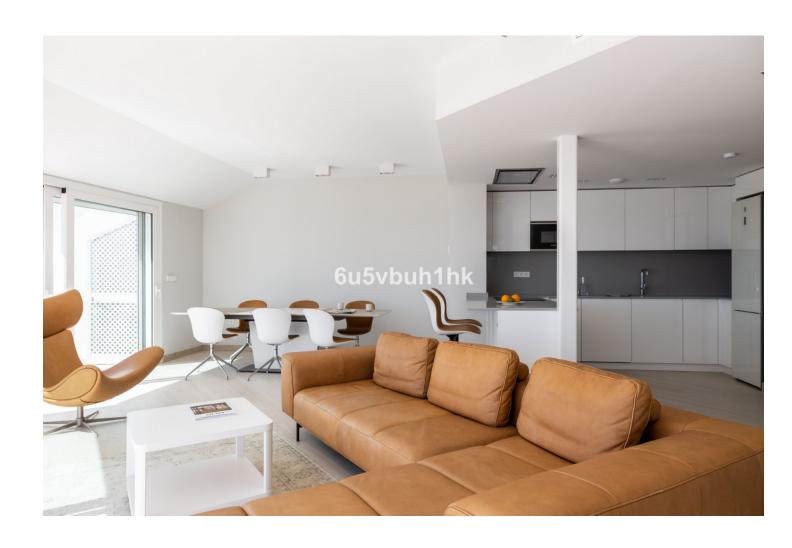

## Sales - Apartment - Torreblanca 895.000€

Torreblanca Apartment

Community: 2,472 EUR / year IBI: 638 EUR / year Rubbish: 76 EUR / year

2

2

195 m<sup>2</sup>

This light, bright and spacious apartment matches stylish contemporary finishes with spectacular views. As you pass through the entrance door, you are instantly captured by uninterrupted panoramic views to the Mediterranean Sea and Fuengirola coast line. With two bedrooms, master bathroom with sauna and jacuzzi, an impressive open-plan living and dining area, and a fully equipped kitchen, this apartment makes for an ideal family home or holiday getaway that allows easy entertaining as well as peaceful coastal living. Flooded with natural light, the living spaces open up to a grand balcony facing directly to the sea. The balcony serves as a great place to enjoy the 325 days of sunshine with family and friends, or to simply relax, sit back and ponder where the sea ends and sky begins. Functionality is brought to the living areas with extended closet space, air conditioning and underfloor heating through out. With its elegant design, safe environment and stunning ocean views, this apartment sits in perfect harmony with its surroundings, and offers more than you could ever hope for in Costa del Sol home. - Fantastic views - Ready to move in - Spacious apartment with a lot of light - Great location close to beach and Torreblanca train station