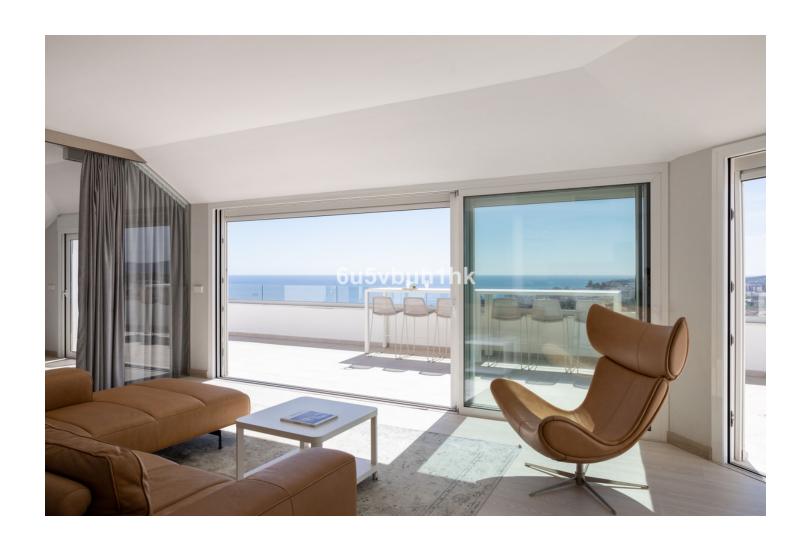

## Sales - Apartment - Torreblanca 895.000€

Torreblanca Apartment

Community: 2,472 EUR / year IBI: 638 EUR / year Rubbish: 76 EUR / year

2

2

195 m<sup>2</sup>

This light, bright and spacious apartment matches stylish contemporary finishes with spectacular views. As you pass through the entrance door, you are instantly captured by uninterrupted panoramic views to the Mediterranean Sea and Fuengirola coast line. With two bedrooms, master bathroom with sauna and jacuzzi, an impressive open-plan living and dining area, and a fully equipped kitchen, this apartment makes for an ideal family home or holiday getaway that allows easy entertaining as well as peaceful coastal living. Flooded with natural light, the living spaces open up to a grand balcony facing directly to the sea. The balcony serves as a great place to enjoy the 325 days of sunshine with family and friends, or to simply relax, sit back and ponder where the sea ends and sky begins. Functionality is brought to the living areas with extended closet space, air conditioning and underfloor heating through out. With its elegant design, safe environment and stunning ocean views, this apartment sits in perfect harmony with its surroundings, and offers more than you could ever hope for in Costa del Sol home. - Fantastic views - Ready to move in - Spacious apartment with a lot of light - Great location close to beach and Torreblanca train station