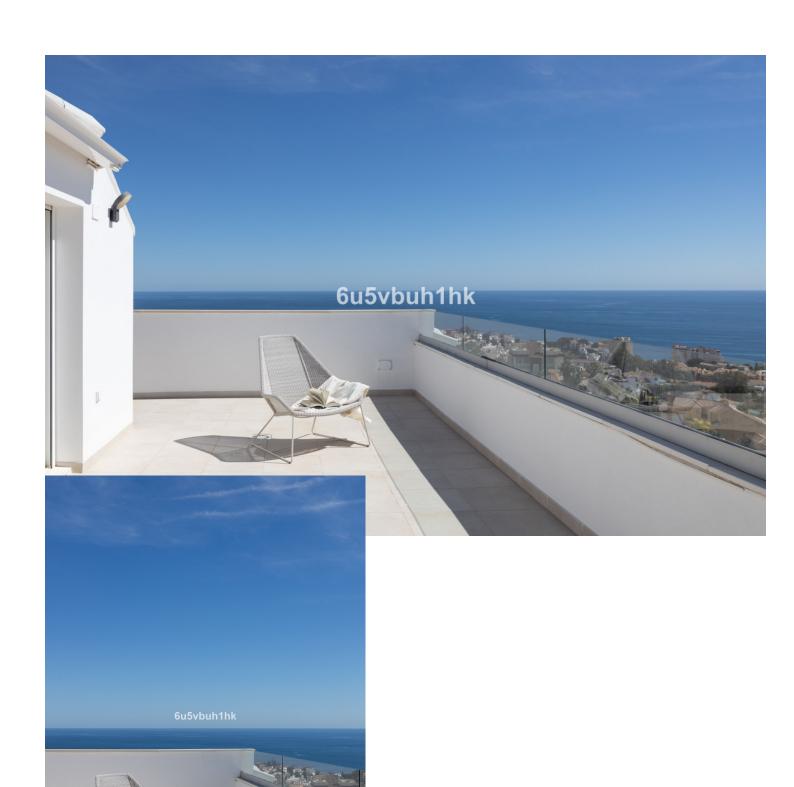

## Sales - Apartment - Torreblanca 895.000€

Torreblanca Apartment

Community: 2,472 EUR / year IBI: 638 EUR / year Rubbish: 76 EUR / year

2

2

195 m<sup>2</sup>

This light, bright and spacious apartment matches stylish contemporary finishes with spectacular views. As you pass through the entrance door, you are instantly captured by uninterrupted panoramic views to the Mediterranean Sea and Fuengirola coast line. With two bedrooms, master bathroom with sauna and jacuzzi, an impressive open-plan living and dining area, and a fully equipped kitchen, this apartment makes for an ideal family home or holiday getaway that allows easy entertaining as well as peaceful coastal living. Flooded with natural light, the living spaces open up to a grand balcony facing directly to the sea. The balcony serves as a great place to enjoy the 325 days of sunshine with family and friends, or to simply relax, sit back and ponder where the sea ends and sky begins. Functionality is brought to the living areas with extended closet space, air conditioning and underfloor heating through out. With its elegant design, safe environment and stunning ocean views, this apartment sits in perfect harmony with its surroundings, and offers more than you could ever hope for in Costa del Sol home. - Fantastic views - Ready to move in - Spacious apartment with a lot of light - Great location close to beach and Torreblanca train station