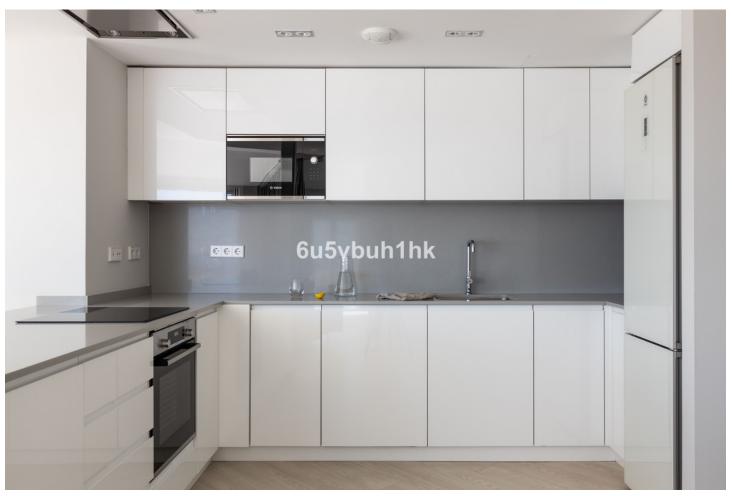

## Sales - Apartment - Torreblanca 895.000€

Torreblanca Apartment

Community: 2,472 EUR / year IBI: 638 EUR / year Rubbish: 76 EUR / year

2

2

195 m<sup>2</sup>

This light, bright and spacious apartment matches stylish contemporary finishes with spectacular views. As you pass through the entrance door, you are instantly captured by uninterrupted panoramic views to the Mediterranean Sea and Fuengirola coast line. With two bedrooms, master bathroom with sauna and jacuzzi, an impressive open-plan living and dining area, and a fully equipped kitchen, this apartment makes for an ideal family home or holiday getaway that allows easy entertaining as well as peaceful coastal living. Flooded with natural light, the living spaces open up to a grand balcony facing directly to the sea. The balcony serves as a great place to enjoy the 325 days of sunshine with family and friends, or to simply relax, sit back and ponder where the sea ends and sky begins. Functionality is brought to the living areas with extended closet space, air conditioning and underfloor heating through out. With its elegant design, safe environment and stunning ocean views, this apartment sits in perfect harmony with its surroundings, and offers more than you could ever hope for in Costa del Sol home. - Fantastic views - Ready to move in - Spacious apartment with a lot of light - Great location close to beach and Torreblanca train station