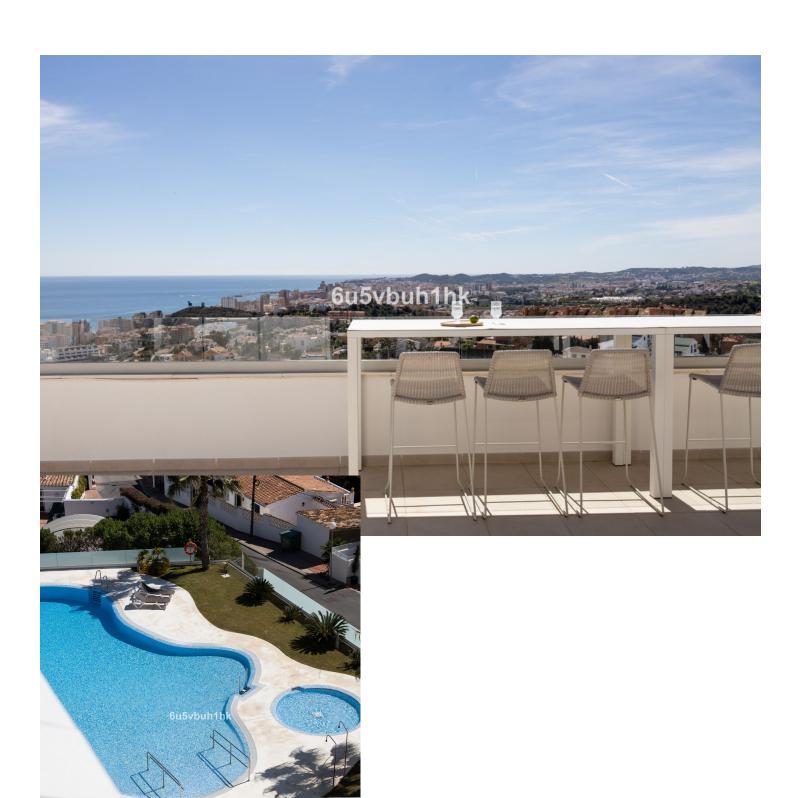

## Sales - Apartment - Torreblanca 895.000€

Torreblanca Apartment

Community: 2,472 EUR / year IBI: 638 EUR / year Rubbish: 76 EUR / year

2

2

195 m<sup>2</sup>

This light, bright and spacious apartment matches stylish contemporary finishes with spectacular views. As you pass through the entrance door, you are instantly captured by uninterrupted panoramic views to the Mediterranean Sea and Fuengirola coast line. With two bedrooms, master bathroom with sauna and jacuzzi, an impressive open-plan living and dining area, and a fully equipped kitchen, this apartment makes for an ideal family home or holiday getaway that allows easy entertaining as well as peaceful coastal living. Flooded with natural light, the living spaces open up to a grand balcony facing directly to the sea. The balcony serves as a great place to enjoy the 325 days of sunshine with family and friends, or to simply relax, sit back and ponder where the sea ends and sky begins. Functionality is brought to the living areas with extended closet space, air conditioning and underfloor heating through out. With its elegant design, safe environment and stunning ocean views, this apartment sits in perfect harmony with its surroundings, and offers more than you could ever hope for in Costa del Sol home. - Fantastic views - Ready to move in - Spacious apartment with a lot of light - Great location close to beach and Torreblanca train station