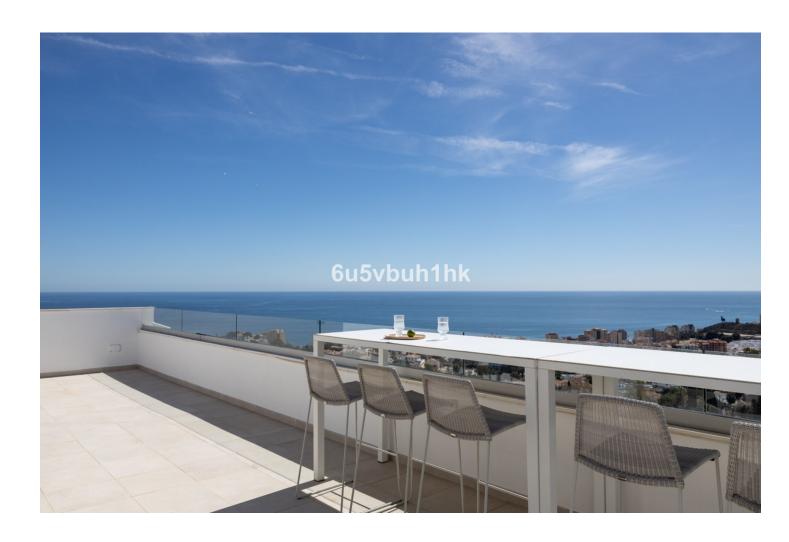

## Sales - Apartment - Torreblanca 895.000€

Torreblanca Apartment

Community: 2,472 EUR / year IBI: 638 EUR / year Rubbish: 76 EUR / year

2

2

195 m<sup>2</sup>

This light, bright and spacious apartment matches stylish contemporary finishes with spectacular views. As you pass through the entrance door, you are instantly captured by uninterrupted panoramic views to the Mediterranean Sea and Fuengirola coast line. With two bedrooms, master bathroom with sauna and jacuzzi, an impressive open-plan living and dining area, and a fully equipped kitchen, this apartment makes for an ideal family home or holiday getaway that allows easy entertaining as well as peaceful coastal living. Flooded with natural light, the living spaces open up to a grand balcony facing directly to the sea. The balcony serves as a great place to enjoy the 325 days of sunshine with family and friends, or to simply relax, sit back and ponder where the sea ends and sky begins. Functionality is brought to the living areas with extended closet space, air conditioning and underfloor heating through out. With its elegant design, safe environment and stunning ocean views, this apartment sits in perfect harmony with its surroundings, and offers more than you could ever hope for in Costa del Sol home. - Fantastic views - Ready to move in - Spacious apartment with a lot of light - Great location close to beach and Torreblanca train station