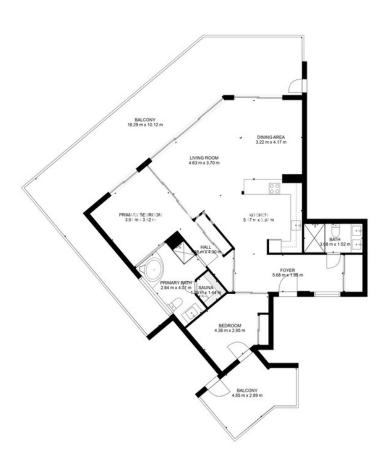

## Sales - Apartment - Torreblanca 895.000€

Torreblanca Apartment

Community: 2,472 EUR / year IBI: 638 EUR / year Rubbish: 76 EUR / year

2

2

195 m<sup>2</sup>

This light, bright and spacious apartment matches stylish contemporary finishes with spectacular views. As you pass through the entrance door, you are instantly captured by uninterrupted panoramic views to the Mediterranean Sea and Fuengirola coast line. With two bedrooms, master bathroom with sauna and jacuzzi, an impressive open-plan living and dining area, and a fully equipped kitchen, this apartment makes for an ideal family home or holiday getaway that allows easy entertaining as well as peaceful coastal living. Flooded with natural light, the living spaces open up to a grand balcony facing directly to the sea. The balcony serves as a great place to enjoy the 325 days of sunshine with family and friends, or to simply relax, sit back and ponder where the sea ends and sky begins. Functionality is brought to the living areas with extended closet space, air conditioning and underfloor heating through out. With its elegant design, safe environment and stunning ocean views, this apartment sits in perfect harmony with its surroundings, and offers more than you could ever hope for in Costa del Sol home. - Fantastic views - Ready to move in - Spacious apartment with a lot of light - Great location close to beach and Torreblanca train station