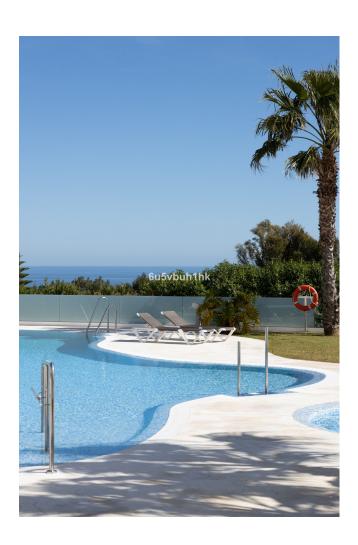

## Sales - Apartment - Torreblanca 895.000€

Torreblanca Apartment

Community: 2,472 EUR / year IBI: 638 EUR / year Rubbish: 76 EUR / year

2

2

195 m<sup>2</sup>

This light, bright and spacious apartment matches stylish contemporary finishes with spectacular views. As you pass through the entrance door, you are instantly captured by uninterrupted panoramic views to the Mediterranean Sea and Fuengirola coast line. With two bedrooms, master bathroom with sauna and jacuzzi, an impressive open-plan living and dining area, and a fully equipped kitchen, this apartment makes for an ideal family home or holiday getaway that allows easy entertaining as well as peaceful coastal living. Flooded with natural light, the living spaces open up to a grand balcony facing directly to the sea. The balcony serves as a great place to enjoy the 325 days of sunshine with family and friends, or to simply relax, sit back and ponder where the sea ends and sky begins. Functionality is brought to the living areas with extended closet space, air conditioning and underfloor heating through out. With its elegant design, safe environment and stunning ocean views, this apartment sits in perfect harmony with its surroundings, and offers more than you could ever hope for in Costa del Sol home. - Fantastic views - Ready to move in - Spacious apartment with a lot of light - Great location close to beach and Torreblanca train station