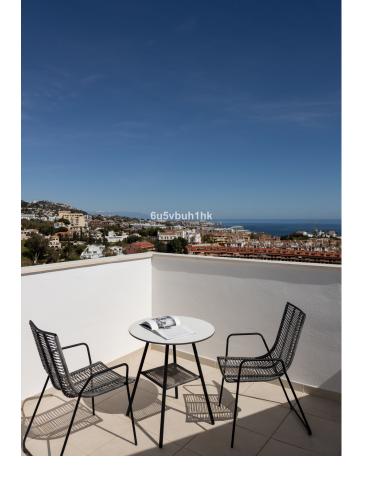

## Sales - Apartment - Torreblanca 895.000€

Torreblanca Apartment

Community: 2,472 EUR / year IBI: 638 EUR / year Rubbish: 76 EUR / year

2

2

195 m<sup>2</sup>

This light, bright and spacious apartment matches stylish contemporary finishes with spectacular views. As you pass through the entrance door, you are instantly captured by uninterrupted panoramic views to the Mediterranean Sea and Fuengirola coast line. With two bedrooms, master bathroom with sauna and jacuzzi, an impressive open-plan living and dining area, and a fully equipped kitchen, this apartment makes for an ideal family home or holiday getaway that allows easy entertaining as well as peaceful coastal living. Flooded with natural light, the living spaces open up to a grand balcony facing directly to the sea. The balcony serves as a great place to enjoy the 325 days of sunshine with family and friends, or to simply relax, sit back and ponder where the sea ends and sky begins. Functionality is brought to the living areas with extended closet space, air conditioning and underfloor heating through out. With its elegant design, safe environment and stunning ocean views, this apartment sits in perfect harmony with its surroundings, and offers more than you could ever hope for in Costa del Sol home. - Fantastic views - Ready to move in - Spacious apartment with a lot of light - Great location close to beach and Torreblanca train station