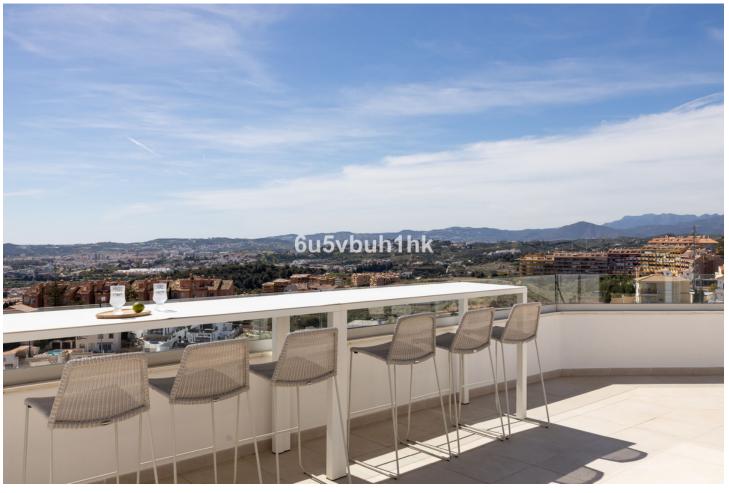

## Sales - Apartment - Torreblanca 895.000€

Torreblanca Apartment

Community: 2,472 EUR / year IBI: 638 EUR / year Rubbish: 76 EUR / year

2

2

195 m<sup>2</sup>

This light, bright and spacious apartment matches stylish contemporary finishes with spectacular views. As you pass through the entrance door, you are instantly captured by uninterrupted panoramic views to the Mediterranean Sea and Fuengirola coast line. With two bedrooms, master bathroom with sauna and jacuzzi, an impressive open-plan living and dining area, and a fully equipped kitchen, this apartment makes for an ideal family home or holiday getaway that allows easy entertaining as well as peaceful coastal living. Flooded with natural light, the living spaces open up to a grand balcony facing directly to the sea. The balcony serves as a great place to enjoy the 325 days of sunshine with family and friends, or to simply relax, sit back and ponder where the sea ends and sky begins. Functionality is brought to the living areas with extended closet space, air conditioning and underfloor heating through out. With its elegant design, safe environment and stunning ocean views, this apartment sits in perfect harmony with its surroundings, and offers more than you could ever hope for in Costa del Sol home. - Fantastic views - Ready to move in - Spacious apartment with a lot of light - Great location close to beach and Torreblanca train station