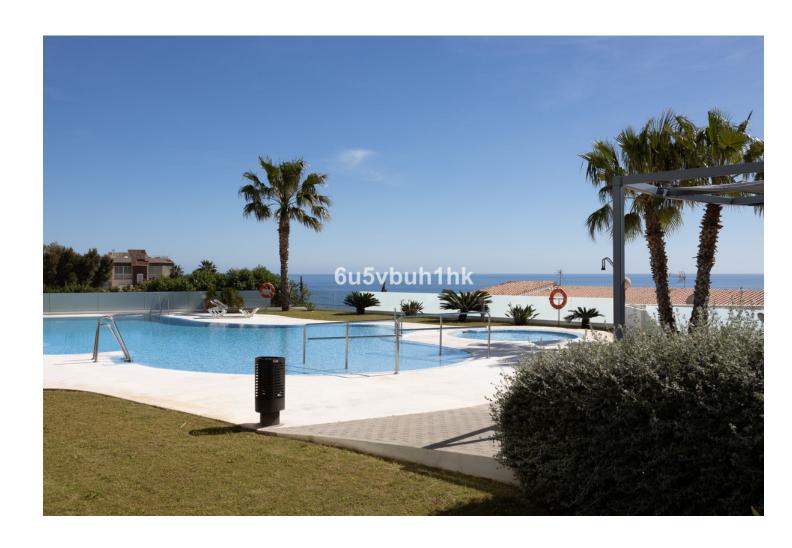

## Sales - Apartment - Torreblanca 895.000€

Torreblanca Apartment

Community: 2,472 EUR / year IBI: 638 EUR / year Rubbish: 76 EUR / year

2

2

195 m<sup>2</sup>

This light, bright and spacious apartment matches stylish contemporary finishes with spectacular views. As you pass through the entrance door, you are instantly captured by uninterrupted panoramic views to the Mediterranean Sea and Fuengirola coast line. With two bedrooms, master bathroom with sauna and jacuzzi, an impressive open-plan living and dining area, and a fully equipped kitchen, this apartment makes for an ideal family home or holiday getaway that allows easy entertaining as well as peaceful coastal living. Flooded with natural light, the living spaces open up to a grand balcony facing directly to the sea. The balcony serves as a great place to enjoy the 325 days of sunshine with family and friends, or to simply relax, sit back and ponder where the sea ends and sky begins. Functionality is brought to the living areas with extended closet space, air conditioning and underfloor heating through out. With its elegant design, safe environment and stunning ocean views, this apartment sits in perfect harmony with its surroundings, and offers more than you could ever hope for in Costa del Sol home. - Fantastic views - Ready to move in - Spacious apartment with a lot of light - Great location close to beach and Torreblanca train station