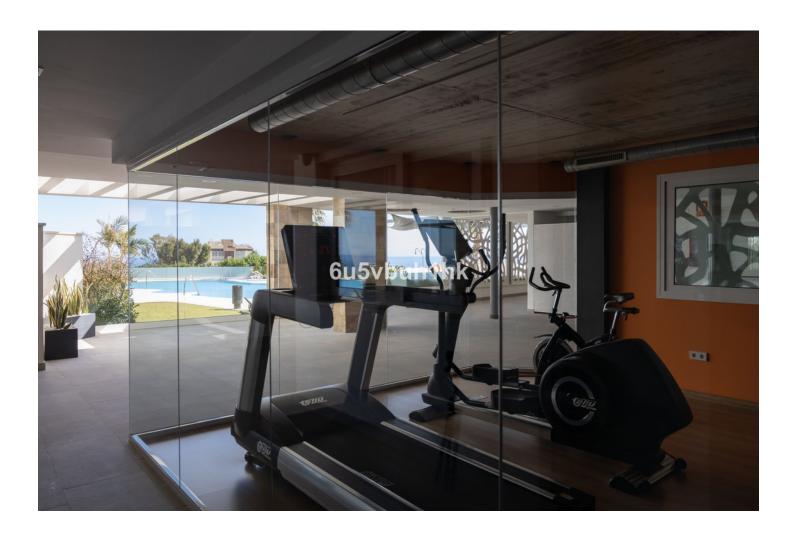

## Sales - Apartment - Torreblanca 895.000€

Torreblanca Apartment

Community: 2,472 EUR / year IBI: 638 EUR / year Rubbish: 76 EUR / year

2

2

195 m<sup>2</sup>

This light, bright and spacious apartment matches stylish contemporary finishes with spectacular views. As you pass through the entrance door, you are instantly captured by uninterrupted panoramic views to the Mediterranean Sea and Fuengirola coast line. With two bedrooms, master bathroom with sauna and jacuzzi, an impressive open-plan living and dining area, and a fully equipped kitchen, this apartment makes for an ideal family home or holiday getaway that allows easy entertaining as well as peaceful coastal living. Flooded with natural light, the living spaces open up to a grand balcony facing directly to the sea. The balcony serves as a great place to enjoy the 325 days of sunshine with family and friends, or to simply relax, sit back and ponder where the sea ends and sky begins. Functionality is brought to the living areas with extended closet space, air conditioning and underfloor heating through out. With its elegant design, safe environment and stunning ocean views, this apartment sits in perfect harmony with its surroundings, and offers more than you could ever hope for in Costa del Sol home. - Fantastic views - Ready to move in - Spacious apartment with a lot of light - Great location close to beach and Torreblanca train station