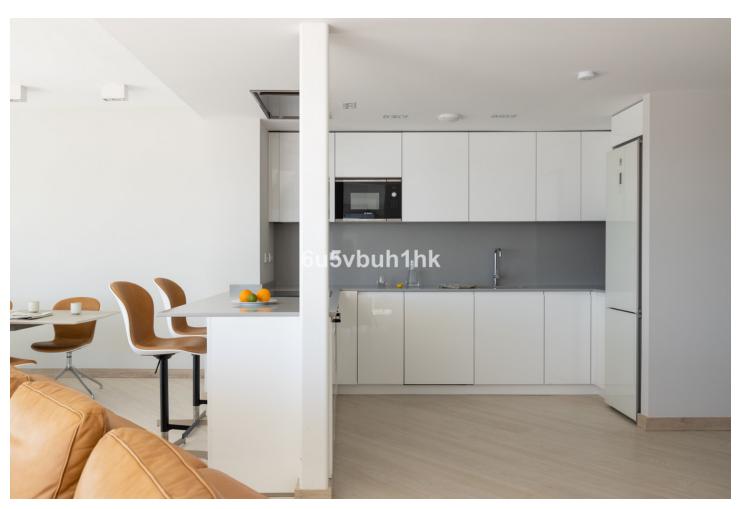

## Sales - Apartment - Torreblanca 895.000€

Torreblanca Apartment

Community: 2,472 EUR / year IBI: 638 EUR / year Rubbish: 76 EUR / year

2

2

195 m<sup>2</sup>

This light, bright and spacious apartment matches stylish contemporary finishes with spectacular views. As you pass through the entrance door, you are instantly captured by uninterrupted panoramic views to the Mediterranean Sea and Fuengirola coast line. With two bedrooms, master bathroom with sauna and jacuzzi, an impressive open-plan living and dining area, and a fully equipped kitchen, this apartment makes for an ideal family home or holiday getaway that allows easy entertaining as well as peaceful coastal living. Flooded with natural light, the living spaces open up to a grand balcony facing directly to the sea. The balcony serves as a great place to enjoy the 325 days of sunshine with family and friends, or to simply relax, sit back and ponder where the sea ends and sky begins. Functionality is brought to the living areas with extended closet space, air conditioning and underfloor heating through out. With its elegant design, safe environment and stunning ocean views, this apartment sits in perfect harmony with its surroundings, and offers more than you could ever hope for in Costa del Sol home. - Fantastic views - Ready to move in - Spacious apartment with a lot of light - Great location close to beach and Torreblanca train station