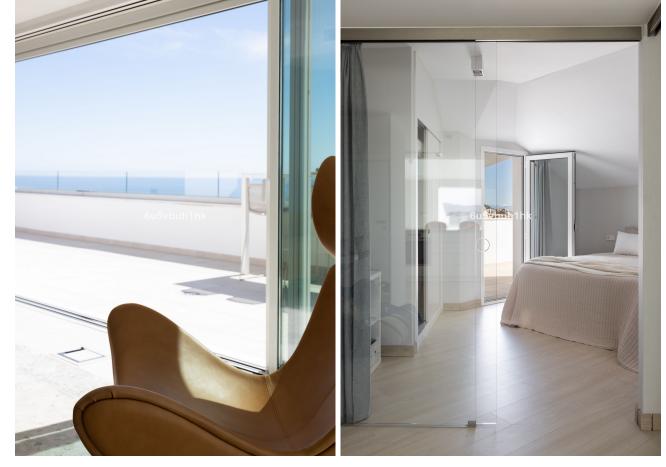

## Sales - Apartment - Torreblanca 895.000€

Torreblanca Apartment

Community: 2,472 EUR / year IBI: 638 EUR / year Rubbish: 76 EUR / year

2

2

195 m<sup>2</sup>

This light, bright and spacious apartment matches stylish contemporary finishes with spectacular views. As you pass through the entrance door, you are instantly captured by uninterrupted panoramic views to the Mediterranean Sea and Fuengirola coast line. With two bedrooms, master bathroom with sauna and jacuzzi, an impressive open-plan living and dining area, and a fully equipped kitchen, this apartment makes for an ideal family home or holiday getaway that allows easy entertaining as well as peaceful coastal living. Flooded with natural light, the living spaces open up to a grand balcony facing directly to the sea. The balcony serves as a great place to enjoy the 325 days of sunshine with family and friends, or to simply relax, sit back and ponder where the sea ends and sky begins. Functionality is brought to the living areas with extended closet space, air conditioning and underfloor heating through out. With its elegant design, safe environment and stunning ocean views, this apartment sits in perfect harmony with its surroundings, and offers more than you could ever hope for in Costa del Sol home. - Fantastic views - Ready to move in - Spacious apartment with a lot of light - Great location close to beach and Torreblanca train station