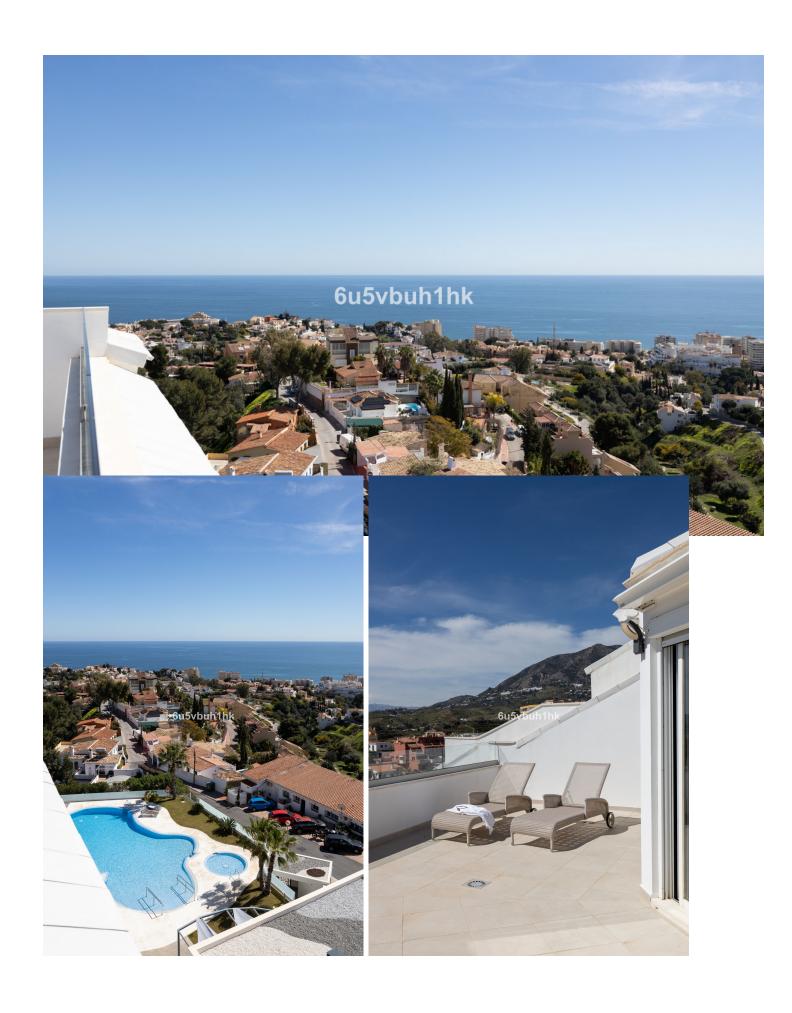

## Sales - Apartment - Torreblanca 895.000€

Torreblanca Apartment

Community: 2,472 EUR / year IBI: 638 EUR / year Rubbish: 76 EUR / year

2

2

195 m<sup>2</sup>

This light, bright and spacious apartment matches stylish contemporary finishes with spectacular views. As you pass through the entrance door, you are instantly captured by uninterrupted panoramic views to the Mediterranean Sea and Fuengirola coast line. With two bedrooms, master bathroom with sauna and jacuzzi, an impressive open-plan living and dining area, and a fully equipped kitchen, this apartment makes for an ideal family home or holiday getaway that allows easy entertaining as well as peaceful coastal living. Flooded with natural light, the living spaces open up to a grand balcony facing directly to the sea. The balcony serves as a great place to enjoy the 325 days of sunshine with family and friends, or to simply relax, sit back and ponder where the sea ends and sky begins. Functionality is brought to the living areas with extended closet space, air conditioning and underfloor heating through out. With its elegant design, safe environment and stunning ocean views, this apartment sits in perfect harmony with its surroundings, and offers more than you could ever hope for in Costa del Sol home. - Fantastic views - Ready to move in - Spacious apartment with a lot of light - Great location close to beach and Torreblanca train station