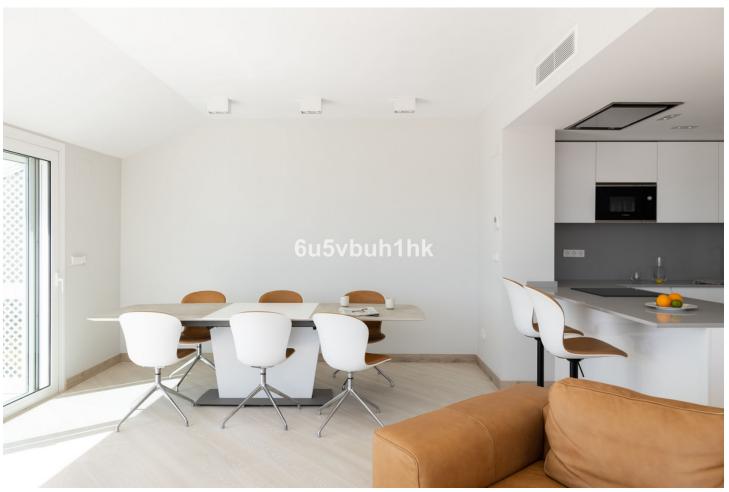

## Sales - Apartment - Torreblanca 895.000€

Torreblanca Apartment

Community: 2,472 EUR / year IBI: 638 EUR / year Rubbish: 76 EUR / year

2

2

195 m<sup>2</sup>

This light, bright and spacious apartment matches stylish contemporary finishes with spectacular views. As you pass through the entrance door, you are instantly captured by uninterrupted panoramic views to the Mediterranean Sea and Fuengirola coast line. With two bedrooms, master bathroom with sauna and jacuzzi, an impressive open-plan living and dining area, and a fully equipped kitchen, this apartment makes for an ideal family home or holiday getaway that allows easy entertaining as well as peaceful coastal living. Flooded with natural light, the living spaces open up to a grand balcony facing directly to the sea. The balcony serves as a great place to enjoy the 325 days of sunshine with family and friends, or to simply relax, sit back and ponder where the sea ends and sky begins. Functionality is brought to the living areas with extended closet space, air conditioning and underfloor heating through out. With its elegant design, safe environment and stunning ocean views, this apartment sits in perfect harmony with its surroundings, and offers more than you could ever hope for in Costa del Sol home. - Fantastic views - Ready to move in - Spacious apartment with a lot of light - Great location close to beach and Torreblanca train station