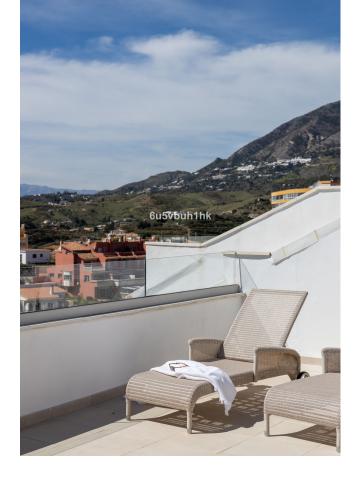

## Sales - Apartment - Torreblanca 895.000€

Torreblanca Apartment

Community: 2,472 EUR / year IBI: 638 EUR / year Rubbish: 76 EUR / year

2

2

195 m<sup>2</sup>

This light, bright and spacious apartment matches stylish contemporary finishes with spectacular views. As you pass through the entrance door, you are instantly captured by uninterrupted panoramic views to the Mediterranean Sea and Fuengirola coast line. With two bedrooms, master bathroom with sauna and jacuzzi, an impressive open-plan living and dining area, and a fully equipped kitchen, this apartment makes for an ideal family home or holiday getaway that allows easy entertaining as well as peaceful coastal living. Flooded with natural light, the living spaces open up to a grand balcony facing directly to the sea. The balcony serves as a great place to enjoy the 325 days of sunshine with family and friends, or to simply relax, sit back and ponder where the sea ends and sky begins. Functionality is brought to the living areas with extended closet space, air conditioning and underfloor heating through out. With its elegant design, safe environment and stunning ocean views, this apartment sits in perfect harmony with its surroundings, and offers more than you could ever hope for in Costa del Sol home. - Fantastic views - Ready to move in - Spacious apartment with a lot of light - Great location close to beach and Torreblanca train station