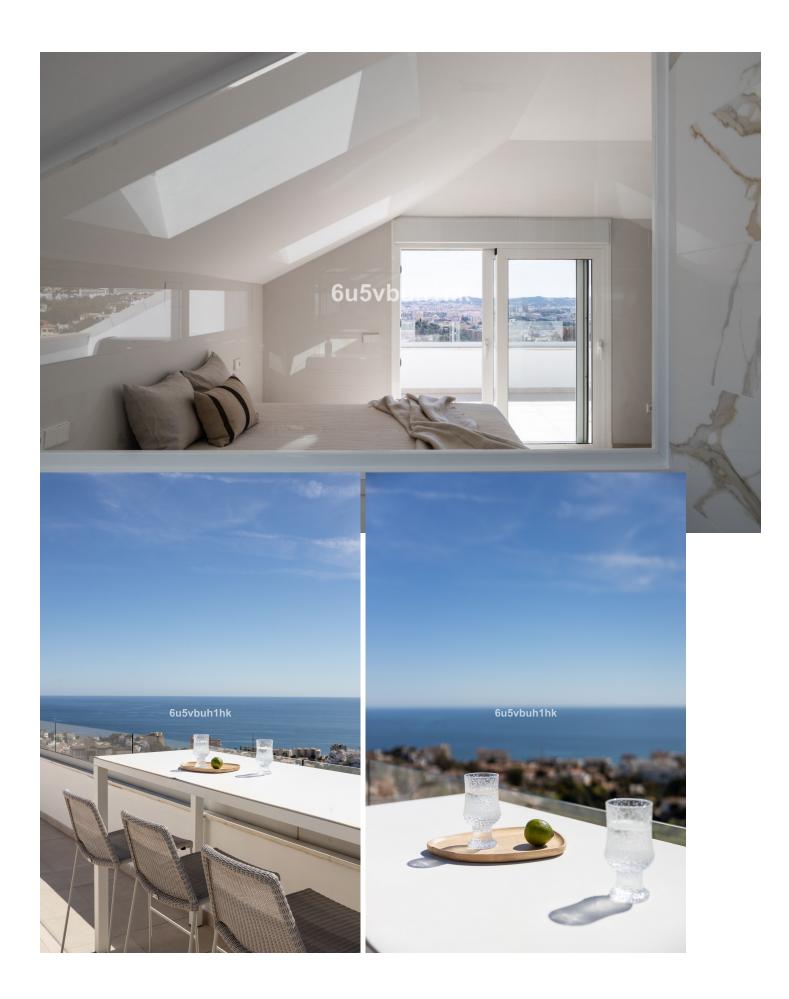

## Sales - Apartment - Torreblanca 895.000€

Torreblanca Apartment

Community: 2,472 EUR / year IBI: 638 EUR / year Rubbish: 76 EUR / year

2

2

195 m<sup>2</sup>

This light, bright and spacious apartment matches stylish contemporary finishes with spectacular views. As you pass through the entrance door, you are instantly captured by uninterrupted panoramic views to the Mediterranean Sea and Fuengirola coast line. With two bedrooms, master bathroom with sauna and jacuzzi, an impressive open-plan living and dining area, and a fully equipped kitchen, this apartment makes for an ideal family home or holiday getaway that allows easy entertaining as well as peaceful coastal living. Flooded with natural light, the living spaces open up to a grand balcony facing directly to the sea. The balcony serves as a great place to enjoy the 325 days of sunshine with family and friends, or to simply relax, sit back and ponder where the sea ends and sky begins. Functionality is brought to the living areas with extended closet space, air conditioning and underfloor heating through out. With its elegant design, safe environment and stunning ocean views, this apartment sits in perfect harmony with its surroundings, and offers more than you could ever hope for in Costa del Sol home. - Fantastic views - Ready to move in - Spacious apartment with a lot of light - Great location close to beach and Torreblanca train station