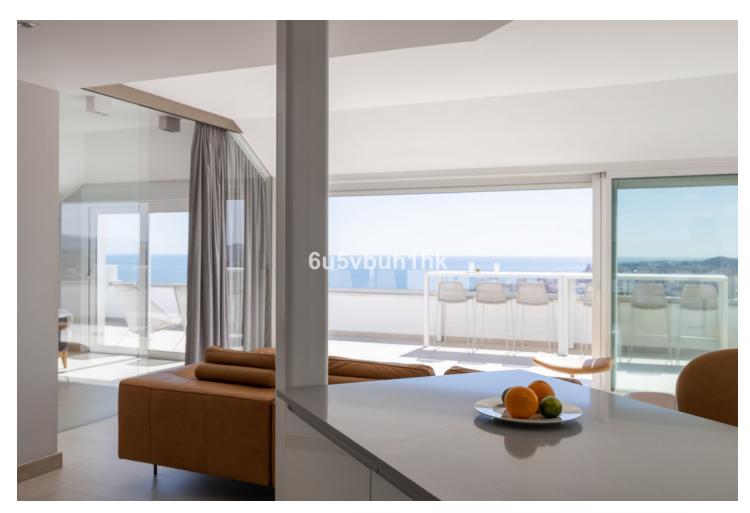

## Sales - Apartment - Torreblanca 895.000€

Torreblanca Apartment

Community: 2,472 EUR / year IBI: 638 EUR / year Rubbish: 76 EUR / year

2

2

195 m<sup>2</sup>

This light, bright and spacious apartment matches stylish contemporary finishes with spectacular views. As you pass through the entrance door, you are instantly captured by uninterrupted panoramic views to the Mediterranean Sea and Fuengirola coast line. With two bedrooms, master bathroom with sauna and jacuzzi, an impressive open-plan living and dining area, and a fully equipped kitchen, this apartment makes for an ideal family home or holiday getaway that allows easy entertaining as well as peaceful coastal living. Flooded with natural light, the living spaces open up to a grand balcony facing directly to the sea. The balcony serves as a great place to enjoy the 325 days of sunshine with family and friends, or to simply relax, sit back and ponder where the sea ends and sky begins. Functionality is brought to the living areas with extended closet space, air conditioning and underfloor heating through out. With its elegant design, safe environment and stunning ocean views, this apartment sits in perfect harmony with its surroundings, and offers more than you could ever hope for in Costa del Sol home. - Fantastic views - Ready to move in - Spacious apartment with a lot of light - Great location close to beach and Torreblanca train station