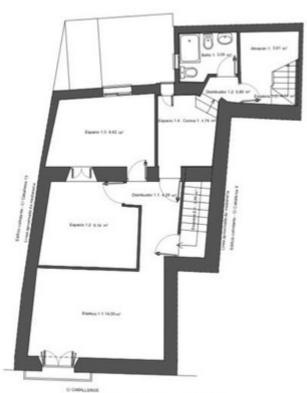

## Sales - House - Marbella 449.00€

Marbella House

3

1

161 m2

83 m2

"Unique development property in the heart of Marbella Old Town - Rare opportunity to acquire a town house with generous floor-to-ceiling heights and plenty of southern European charm Fantastic town house located in the heart of Marbella Old Town, very close to Plaza de los Naranjos and Calle Ancha, and within walking distance of the beachfront. Combining the quaint and authentic atmosphere of Old Town with proximity to the vibrant boardwalk, restaurants, cafés, and more, this location provides easy access to all that Marbella has to offer. Still on a calm and quiet street. The property sits on a land plot of 83 m2 and the current building comprises two storeys with an option for a third storey with a sun-soaked roof-top. In addition it has a private inner courtyard. The building has a spacious feel with generous floor-to-ceiling heights and plenty of natural light. The current owners have prepared ambitious and high quality development plans for the property, with the intention of creating a unique and exclusive home. The development plans have been designed by a well-renowned local architect, focusing on efficient and modern layouts while still paying tribute to the heritage of the building. See pictures. The plans can easily be changed to 2 or even 3 smaller apartments. All regulatory requirements for the proposed development are in place and have been approved but the final license document is still pending. At the moment the house is sold as is. Do not hesitate to contact for more information. [IW]."

PROYECTO BÁSICO DE REFORMA Y AMPLIACIÓN DE VIVIENDA UNIFAMILIAR ENTRE M

A production of the control of the c

PLANTA BAJA Y ENTREPLANTA - USOS Y SUPERFICIES

PLANTA PRIMERA - USOS Y SUPERFICIES