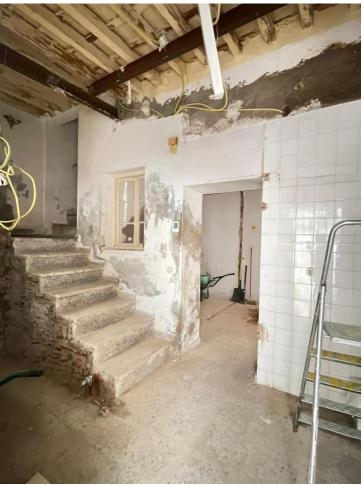

## Sales - House - Marbella 449.00€

Marbella House

3

1

161 m2

83 m2

"Unique development property in the heart of Marbella Old Town - Rare opportunity to acquire a town house with generous floor-to-ceiling heights and plenty of southern European charm Fantastic town house located in the heart of Marbella Old Town, very close to Plaza de los Naranjos and Calle Ancha, and within walking distance of the beachfront. Combining the quaint and authentic atmosphere of Old Town with proximity to the vibrant boardwalk, restaurants, cafés, and more, this location provides easy access to all that Marbella has to offer. Still on a calm and quiet street. The property sits on a land plot of 83 m2 and the current building comprises two storeys with an option for a third storey with a sun-soaked roof-top. In addition it has a private inner courtyard. The building has a spacious feel with generous floor-to-ceiling heights and plenty of natural light. The current owners have prepared ambitious and high quality development plans for the property, with the intention of creating a unique and exclusive home. The development plans have been designed by a well-renowned local architect, focusing on efficient and modern layouts while still paying tribute to the heritage of the building. See pictures. The plans can easily be changed to 2 or even 3 smaller apartments. All regulatory requirements for the proposed development are in place and have been approved but the final license document is still pending. At the moment the house is sold as is. Do not hesitate to contact for more information. [IW]."