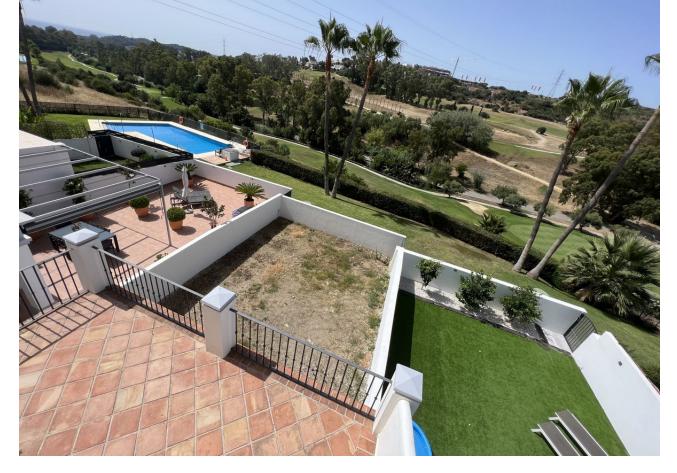

## Sales - House - Estepona 420.00€

Estepona House

Community: 1,440 EUR / year IBI: 1,200 EUR / year Rubbish: 171 EUR / year

4

4

325 m2

Discover your dream 3/4 bedroom semi-detached haven nestled within Estepona Golf, an exquisite 18-hole course at the base of the majestic Sierra Bermeja Mountain range. Only a swift 5-minute drive from sandy beaches, convenient supermarkets, and bustling shops, with Estepona Marina, the province's third-largest port, just a 10-minute scenic drive away. Not to mention the tranquil allure of Alcazaba Lagoon just a stone's throw with a 5-minute drive! This charming abode boasts breathtaking panoramic vistas of the lush golf greens, sparkling sea, and rugged mountain peaks from its terrace and sun-kissed solarium. Spread across 4 inviting floors, this spacious family retreat welcomes you with a sundrenched south-facing terrace, a private rear garden, and an artfully designed patio. Step inside to the ground floor entrance, unveiling a dual-aspect kitchen/breakfast room and a convenient bathroom. The inviting sitting room offers access to the serene rear private south-facing garden, an idyllic spot for alfresco dining and entertaining. Ascend to the first floor, where a sumptuous master bedroom awaits with its luxurious en-suite bathroom, expansive walk-in wardrobe, and a serene private terrace. Two additional bedrooms and a stylish bathroom complete this floor. The crowning jewel? A sprawling 78 sq m roof terrace, a sanctuary for soaking in the unparalleled views. For added versatility, the basement unfolds a generous 60 sq m playroom space, complete with a storage area and bathroom, easily adaptable as an extra bedroom. Seize the opportunity to make this your perfect family retreat, a lucrative investment, a sought-after rental, or your ideal holiday haven.