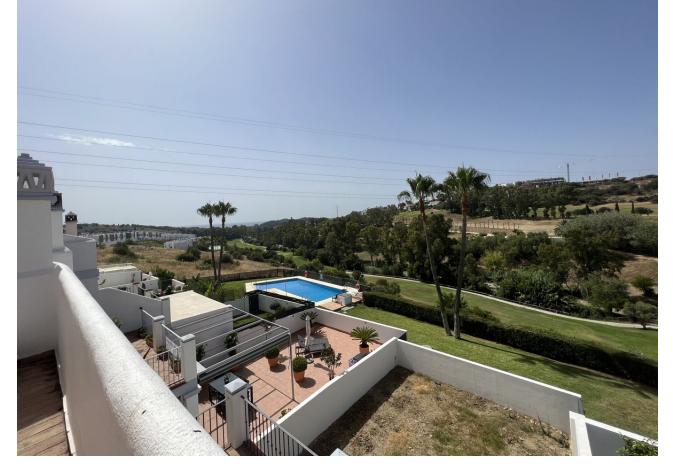

## Sales - House - Estepona 420.00€

Estepona House

Community: 1,440 EUR / year IBI: 1,200 EUR / year Rubbish: 171 EUR / year

4

4

325 m2

Discover your dream 3/4 bedroom semi-detached haven nestled within Estepona Golf, an exquisite 18-hole course at the base of the majestic Sierra Bermeja Mountain range. Only a swift 5-minute drive from sandy beaches, convenient supermarkets, and bustling shops, with Estepona Marina, the province's third-largest port, just a 10-minute scenic drive away. Not to mention the tranquil allure of Alcazaba Lagoon just a stone's throw with a 5-minute drive! This charming abode boasts breathtaking panoramic vistas of the lush golf greens, sparkling sea, and rugged mountain peaks from its terrace and sun-kissed solarium. Spread across 4 inviting floors, this spacious family retreat welcomes you with a sundrenched south-facing terrace, a private rear garden, and an artfully designed patio. Step inside to the ground floor entrance, unveiling a dual-aspect kitchen/breakfast room and a convenient bathroom. The inviting sitting room offers access to the serene rear private south-facing garden, an idyllic spot for alfresco dining and entertaining. Ascend to the first floor, where a sumptuous master bedroom awaits with its luxurious en-suite bathroom, expansive walk-in wardrobe, and a serene private terrace. Two additional bedrooms and a stylish bathroom complete this floor. The crowning jewel? A sprawling 78 sq m roof terrace, a sanctuary for soaking in the unparalleled views. For added versatility, the basement unfolds a generous 60 sq m playroom space, complete with a storage area and bathroom, easily adaptable as an extra bedroom. Seize the opportunity to make this your perfect family retreat, a lucrative investment, a sought-after rental, or your ideal holiday haven.