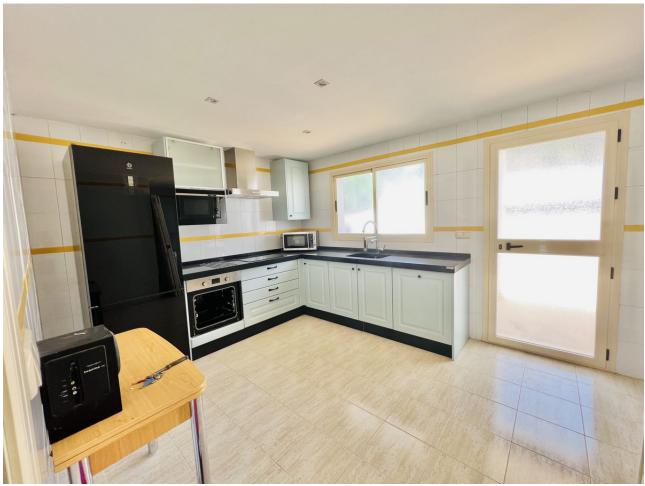

## Sales - House - Estepona 420.00€

Estepona House

Community: 1,440 EUR / year IBI: 1,200 EUR / year Rubbish: 171 EUR / year

4

4

325 m2

Discover your dream 3/4 bedroom semi-detached haven nestled within Estepona Golf, an exquisite 18-hole course at the base of the majestic Sierra Bermeja Mountain range. Only a swift 5-minute drive from sandy beaches, convenient supermarkets, and bustling shops, with Estepona Marina, the province's third-largest port, just a 10-minute scenic drive away. Not to mention the tranquil allure of Alcazaba Lagoon just a stone's throw with a 5-minute drive! This charming abode boasts breathtaking panoramic vistas of the lush golf greens, sparkling sea, and rugged mountain peaks from its terrace and sun-kissed solarium. Spread across 4 inviting floors, this spacious family retreat welcomes you with a sundrenched south-facing terrace, a private rear garden, and an artfully designed patio. Step inside to the ground floor entrance, unveiling a dual-aspect kitchen/breakfast room and a convenient bathroom. The inviting sitting room offers access to the serene rear private south-facing garden, an idyllic spot for alfresco dining and entertaining. Ascend to the first floor, where a sumptuous master bedroom awaits with its luxurious en-suite bathroom, expansive walk-in wardrobe, and a serene private terrace. Two additional bedrooms and a stylish bathroom complete this floor. The crowning jewel? A sprawling 78 sq m roof terrace, a sanctuary for soaking in the unparalleled views. For added versatility, the basement unfolds a generous 60 sq m playroom space, complete with a storage area and bathroom, easily adaptable as an extra bedroom. Seize the opportunity to make this your perfect family retreat, a lucrative investment, a sought-after rental, or your ideal holiday haven.