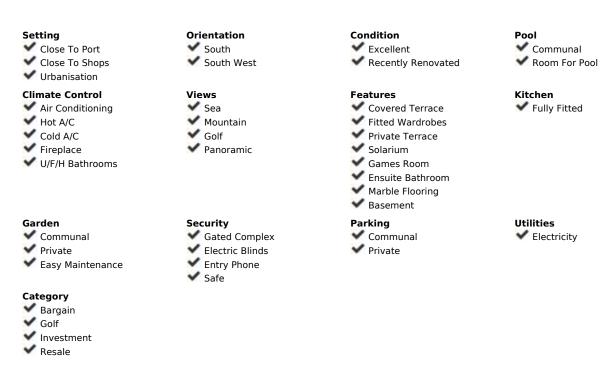

## Sales - House - Estepona 420.00€

Estepona House

Community: 1,440 EUR / year IBI: 1,200 EUR / year Rubbish: 171 EUR / year

4

4

325 m2

Discover your dream 3/4 bedroom semi-detached haven nestled within Estepona Golf, an exquisite 18-hole course at the base of the majestic Sierra Bermeja Mountain range. Only a swift 5-minute drive from sandy beaches, convenient supermarkets, and bustling shops, with Estepona Marina, the province's third-largest port, just a 10-minute scenic drive away. Not to mention the tranquil allure of Alcazaba Lagoon just a stone's throw with a 5-minute drive! This charming abode boasts breathtaking panoramic vistas of the lush golf greens, sparkling sea, and rugged mountain peaks from its terrace and sun-kissed solarium. Spread across 4 inviting floors, this spacious family retreat welcomes you with a sundrenched south-facing terrace, a private rear garden, and an artfully designed patio. Step inside to the ground floor entrance, unveiling a dual-aspect kitchen/breakfast room and a convenient bathroom. The inviting sitting room offers access to the serene rear private south-facing garden, an idyllic spot for alfresco dining and entertaining. Ascend to the first floor, where a sumptuous master bedroom awaits with its luxurious en-suite bathroom, expansive walk-in wardrobe, and a serene private terrace. Two additional bedrooms and a stylish bathroom complete this floor. The crowning jewel? A sprawling 78 sq m roof terrace, a sanctuary for soaking in the unparalleled views. For added versatility, the basement unfolds a generous 60 sq m playroom space, complete with a storage area and bathroom, easily adaptable as an extra bedroom. Seize the opportunity to make this your perfect family retreat, a lucrative investment, a sought-after rental, or your ideal holiday haven.