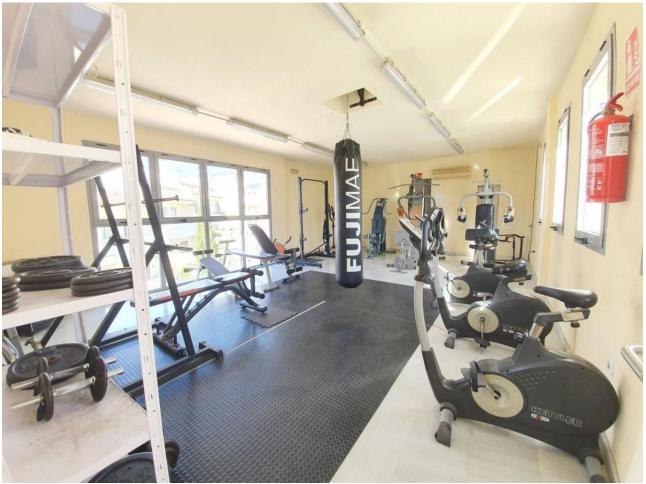

## Sales - House - Fuengirola 310.000€

Fuengirola House

Community: 720 EUR / year IBI: 328 EUR / year

3

2

134 m<sup>2</sup>

47 m2

Very family-style semi-detached house in the lower area of Torreblanca, Fuengirola, just 500 meters from the beach, in a very quiet area, well connected by bus and easy access to the A7 highway. This property enjoys spectacular panoramic views of the sea and the mountains, since the third floor has two solariums of 20 meters each where you can enjoy wonderful sunsets, ideal for dining outdoors. In one of them you could make two rooms (some neighbor of the urbanization has already expanded it) The property of 129 meters of housing, with 3 bedrooms, 2 bathrooms plus a toilet, has three floors distributed as follows: -On the first floor, at street level, we find the main entrance to the house from a beautiful porch, with a small garden of about 6 square meters, living room, equipped independent kitchen, toilet and access to a rear terrace and garden. about 30 meters. This floor has space to park your car. -On the second floor, there are 3 bedrooms, all with built-in wardrobes, a secondary bathroom to share with two of the bedrooms, since the master bedroom has an en-suite bathroom. But if all this still doesn't seem enough to you, come and enjoy the common areas in an urbanization that has two swimming pools, one of them for children, a community gym, a games room and a recently renovated paddle tennis court, all these features for so only  $_{0}$ 0 community fee. This is a fantastic opportunity to purchase the perfect family home in a fantastic location close to all amenities, schools and shops.