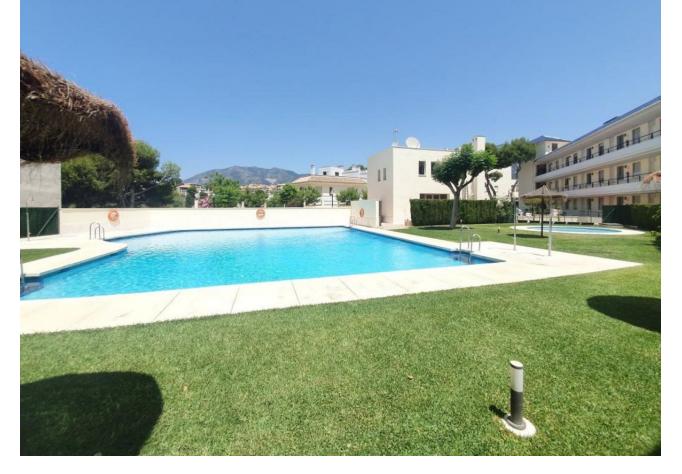

## Sales - House - Fuengirola 310.000€

Fuengirola House

Community: 720 EUR / year IBI: 328 EUR / year

3

2

134 m<sup>2</sup>

47 m2

Very family-style semi-detached house in the lower area of Torreblanca, Fuengirola, just 500 meters from the beach, in a very quiet area, well connected by bus and easy access to the A7 highway. This property enjoys spectacular panoramic views of the sea and the mountains, since the third floor has two solariums of 20 meters each where you can enjoy wonderful sunsets, ideal for dining outdoors. In one of them you could make two rooms (some neighbor of the urbanization has already expanded it) The property of 129 meters of housing, with 3 bedrooms, 2 bathrooms plus a toilet, has three floors distributed as follows: -On the first floor, at street level, we find the main entrance to the house from a beautiful porch, with a small garden of about 6 square meters, living room, equipped independent kitchen, toilet and access to a rear terrace and garden. about 30 meters. This floor has space to park your car. -On the second floor, there are 3 bedrooms, all with built-in wardrobes, a secondary bathroom to share with two of the bedrooms, since the master bedroom has an en-suite bathroom. But if all this still doesn't seem enough to you, come and enjoy the common areas in an urbanization that has two swimming pools, one of them for children, a community gym, a games room and a recently renovated paddle tennis court, all these features for so only  $_{0}$ 0 community fee. This is a fantastic opportunity to purchase the perfect family home in a fantastic location close to all amenities, schools and shops.