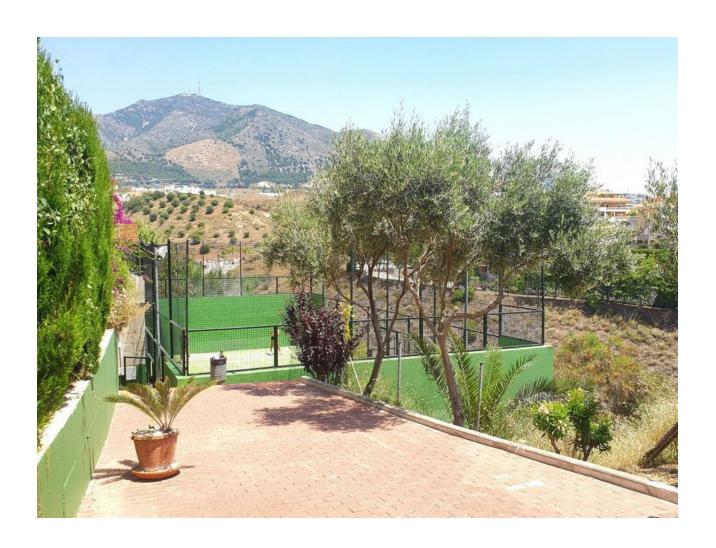

## Sales - House - Fuengirola 310.000€

Fuengirola House

Community: 720 EUR / year IBI: 328 EUR / year

3

2

134 m<sup>2</sup>

47 m2

Very family-style semi-detached house in the lower area of Torreblanca, Fuengirola, just 500 meters from the beach, in a very quiet area, well connected by bus and easy access to the A7 highway. This property enjoys spectacular panoramic views of the sea and the mountains, since the third floor has two solariums of 20 meters each where you can enjoy wonderful sunsets, ideal for dining outdoors. In one of them you could make two rooms (some neighbor of the urbanization has already expanded it) The property of 129 meters of housing, with 3 bedrooms, 2 bathrooms plus a toilet, has three floors distributed as follows: -On the first floor, at street level, we find the main entrance to the house from a beautiful porch, with a small garden of about 6 square meters, living room, equipped independent kitchen, toilet and access to a rear terrace and garden. about 30 meters. This floor has space to park your car. -On the second floor, there are 3 bedrooms, all with built-in wardrobes, a secondary bathroom to share with two of the bedrooms, since the master bedroom has an en-suite bathroom. But if all this still doesn't seem enough to you, come and enjoy the common areas in an urbanization that has two swimming pools, one of them for children, a community gym, a games room and a recently renovated paddle tennis court, all these features for so only  $_{0}$ 0 community fee. This is a fantastic opportunity to purchase the perfect family home in a fantastic location close to all amenities, schools and shops.