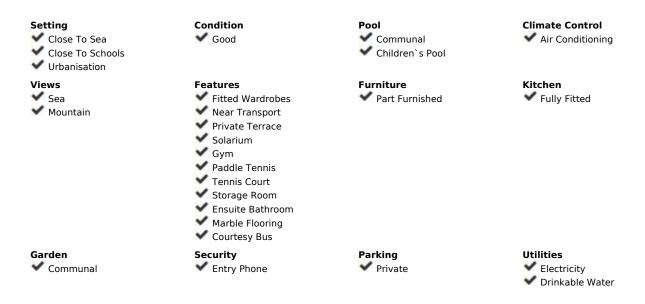

## Sales - House - Fuengirola 310.000€

Fuengirola House

Community: 720 EUR / year IBI: 328 EUR / year

3

2

134 m<sup>2</sup>

47 m2

Very family-style semi-detached house in the lower area of Torreblanca, Fuengirola, just 500 meters from the beach, in a very quiet area, well connected by bus and easy access to the A7 highway. This property enjoys spectacular panoramic views of the sea and the mountains, since the third floor has two solariums of 20 meters each where you can enjoy wonderful sunsets, ideal for dining outdoors. In one of them you could make two rooms (some neighbor of the urbanization has already expanded it) The property of 129 meters of housing, with 3 bedrooms, 2 bathrooms plus a toilet, has three floors distributed as follows: -On the first floor, at street level, we find the main entrance to the house from a beautiful porch, with a small garden of about 6 square meters, living room, equipped independent kitchen, toilet and access to a rear terrace and garden. about 30 meters. This floor has space to park your car. -On the second floor, there are 3 bedrooms, all with built-in wardrobes, a secondary bathroom to share with two of the bedrooms, since the master bedroom has an en-suite bathroom. But if all this still doesn't seem enough to you, come and enjoy the common areas in an urbanization that has two swimming pools, one of them for children, a community gym, a games room and a recently renovated paddle tennis court, all these features for so only  $_{0}$ 0 community fee. This is a fantastic opportunity to purchase the perfect family home in a fantastic location close to all amenities, schools and shops.