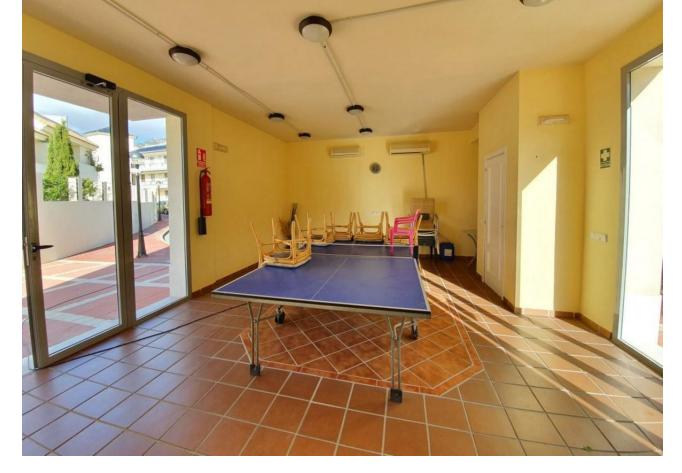

## Sales - House - Fuengirola 310.000€

Fuengirola House

Community: 720 EUR / year IBI: 328 EUR / year

3

2

134 m<sup>2</sup>

47 m2

Very family-style semi-detached house in the lower area of Torreblanca, Fuengirola, just 500 meters from the beach, in a very quiet area, well connected by bus and easy access to the A7 highway. This property enjoys spectacular panoramic views of the sea and the mountains, since the third floor has two solariums of 20 meters each where you can enjoy wonderful sunsets, ideal for dining outdoors. In one of them you could make two rooms (some neighbor of the urbanization has already expanded it) The property of 129 meters of housing, with 3 bedrooms, 2 bathrooms plus a toilet, has three floors distributed as follows: -On the first floor, at street level, we find the main entrance to the house from a beautiful porch, with a small garden of about 6 square meters, living room, equipped independent kitchen, toilet and access to a rear terrace and garden. about 30 meters. This floor has space to park your car. -On the second floor, there are 3 bedrooms, all with built-in wardrobes, a secondary bathroom to share with two of the bedrooms, since the master bedroom has an en-suite bathroom. But if all this still doesn't seem enough to you, come and enjoy the common areas in an urbanization that has two swimming pools, one of them for children, a community gym, a games room and a recently renovated paddle tennis court, all these features for so only  $_{0}$ 0 community fee. This is a fantastic opportunity to purchase the perfect family home in a fantastic location close to all amenities, schools and shops.