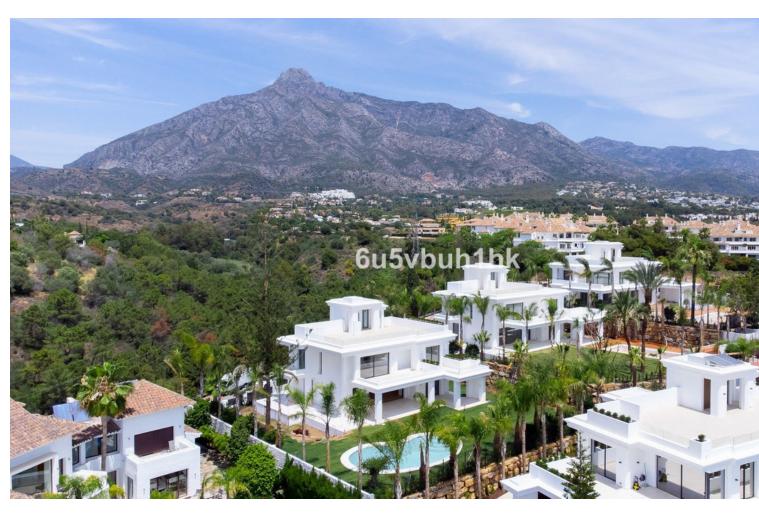

## Sales - House - Marbella 6.750.000€

Marbella House

6

5

641 m2

1492 m2

Finest modern villas under construction located in the ultra prime area of Las Lomas de Marbella Club, Golden Mile Marbella within a very short drive to the sea. This area is lovely and peaceful, it has maintained its elegant and original appearance, with tropical mature gardens and lovely green areas, 24 hour security. These private state-of the art villas are the highest expression of elegance and comfort combining the classic appeareance on the outside with the modern lifestyle of the interiors that reflexct the highest finishings and fittings. Each villa has an elevated position that, together with its orientation, offers a beautiful panoramic view of both the sea and La Concha mountain. As per their distribution they are well proportioned in terms of layout, they count with 3 levels and a roof top solarium perfect for relaxing or dinning al-fresco enjoying the panoramic views. Outside, heated saltwater pool with covered and uncovered terrace and a stylish hammock area that invites you to enjoy the good weather of Marbella with family and friends and also the privacy of the plot which comes with palms, mature gardens and tall hedges to maintain the privacy. Spacious outdoor parking decorated with water fountain, finest architectural design and a touch of elegance. These are the finest villas on the ultra prime area of Marbella within short drive or longer walk to the beach and the most sought-after luxury hotel Puente Romano Beach Resort that has a village-style feel with spa and wellness facilities, open air courtyard (perfect for cocktails and catch ups), botanical gardens, world famous tennis courts, and 14 different restaurants all with unique menus.