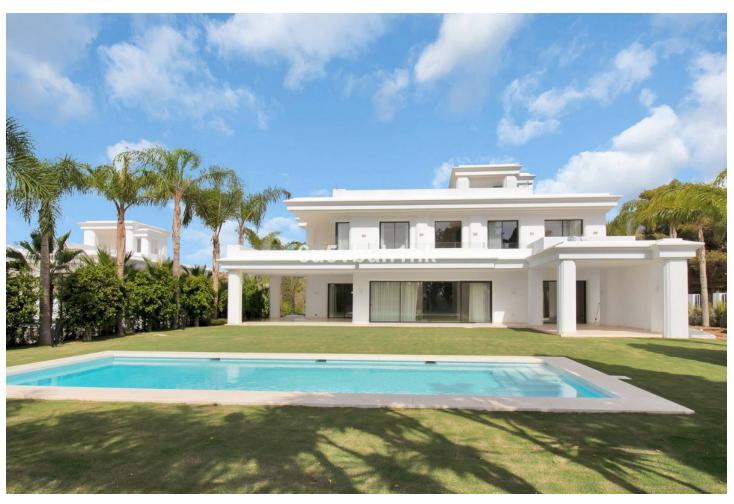

## Sales - House - Marbella 6.750.000€

Marbella House

6

5

641 m2

1492 m2

Finest modern villas under construction located in the ultra prime area of Las Lomas de Marbella Club, Golden Mile Marbella within a very short drive to the sea. This area is lovely and peaceful, it has maintained its elegant and original appearance, with tropical mature gardens and lovely green areas, 24 hour security. These private state-of the art villas are the highest expression of elegance and comfort combining the classic appeareance on the outside with the modern lifestyle of the interiors that reflexct the highest finishings and fittings. Each villa has an elevated position that, together with its orientation, offers a beautiful panoramic view of both the sea and La Concha mountain. As per their distribution they are well proportioned in terms of layout, they count with 3 levels and a roof top solarium perfect for relaxing or dinning al-fresco enjoying the panoramic views. Outside, heated saltwater pool with covered and uncovered terrace and a stylish hammock area that invites you to enjoy the good weather of Marbella with family and friends and also the privacy of the plot which comes with palms, mature gardens and tall hedges to maintain the privacy. Spacious outdoor parking decorated with water fountain, finest architectural design and a touch of elegance. These are the finest villas on the ultra prime area of Marbella within short drive or longer walk to the beach and the most sought-after luxury hotel Puente Romano Beach Resort that has a village-style feel with spa and wellness facilities, open air courtyard (perfect for cocktails and catch ups), botanical gardens, world famous tennis courts, and 14 different restaurants all with unique menus.