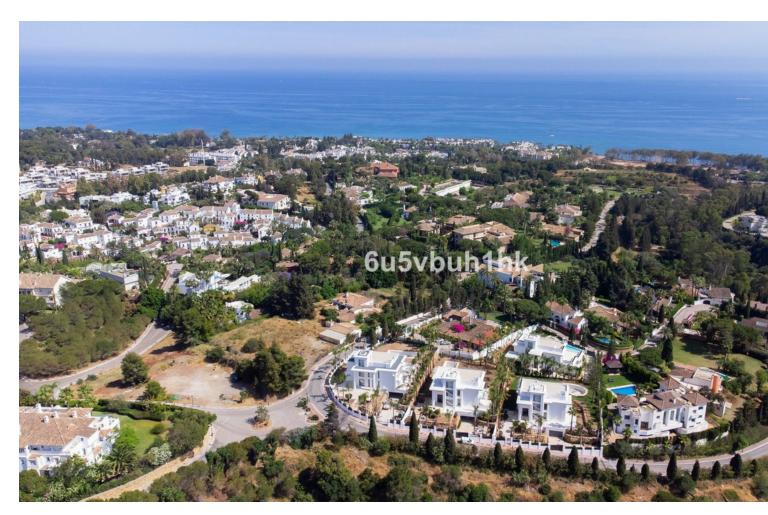

## Sales - House - Marbella 6.750.000€

Marbella House

6

5

641 m2

1492 m2

Finest modern villas under construction located in the ultra prime area of Las Lomas de Marbella Club, Golden Mile Marbella within a very short drive to the sea. This area is lovely and peaceful, it has maintained its elegant and original appearance, with tropical mature gardens and lovely green areas, 24 hour security. These private state-of the art villas are the highest expression of elegance and comfort combining the classic appeareance on the outside with the modern lifestyle of the interiors that reflexct the highest finishings and fittings. Each villa has an elevated position that, together with its orientation, offers a beautiful panoramic view of both the sea and La Concha mountain. As per their distribution they are well proportioned in terms of layout, they count with 3 levels and a roof top solarium perfect for relaxing or dinning al-fresco enjoying the panoramic views. Outside, heated saltwater pool with covered and uncovered terrace and a stylish hammock area that invites you to enjoy the good weather of Marbella with family and friends and also the privacy of the plot which comes with palms, mature gardens and tall hedges to maintain the privacy. Spacious outdoor parking decorated with water fountain, finest architectural design and a touch of elegance. These are the finest villas on the ultra prime area of Marbella within short drive or longer walk to the beach and the most sought-after luxury hotel Puente Romano Beach Resort that has a village-style feel with spa and wellness facilities, open air courtyard (perfect for cocktails and catch ups), botanical gardens, world famous tennis courts, and 14 different restaurants all with unique menus.