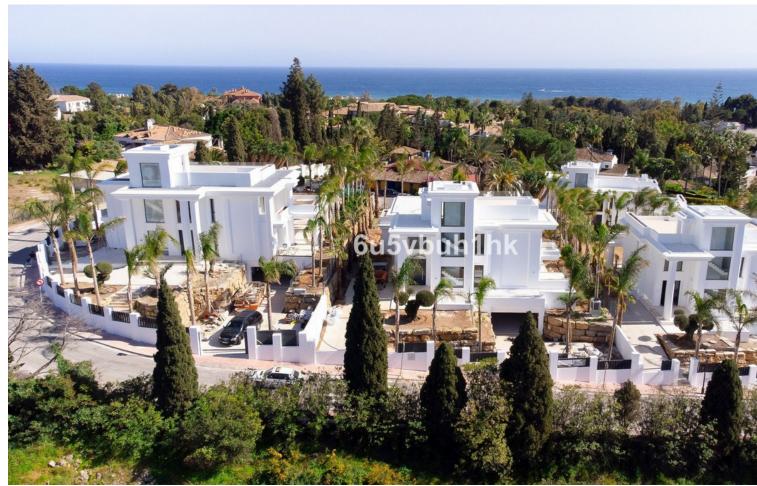

## Sales - House - Marbella 6.750.000€

Marbella House

6

5

641 m2

1492 m2

Finest modern villas under construction located in the ultra prime area of Las Lomas de Marbella Club, Golden Mile Marbella within a very short drive to the sea. This area is lovely and peaceful, it has maintained its elegant and original appearance, with tropical mature gardens and lovely green areas, 24 hour security. These private state-of the art villas are the highest expression of elegance and comfort combining the classic appeareance on the outside with the modern lifestyle of the interiors that reflexct the highest finishings and fittings. Each villa has an elevated position that, together with its orientation, offers a beautiful panoramic view of both the sea and La Concha mountain. As per their distribution they are well proportioned in terms of layout, they count with 3 levels and a roof top solarium perfect for relaxing or dinning al-fresco enjoying the panoramic views. Outside, heated saltwater pool with covered and uncovered terrace and a stylish hammock area that invites you to enjoy the good weather of Marbella with family and friends and also the privacy of the plot which comes with palms, mature gardens and tall hedges to maintain the privacy. Spacious outdoor parking decorated with water fountain, finest architectural design and a touch of elegance. These are the finest villas on the ultra prime area of Marbella within short drive or longer walk to the beach and the most sought-after luxury hotel Puente Romano Beach Resort that has a village-style feel with spa and wellness facilities, open air courtyard (perfect for cocktails and catch ups), botanical gardens, world famous tennis courts, and 14 different restaurants all with unique menus.