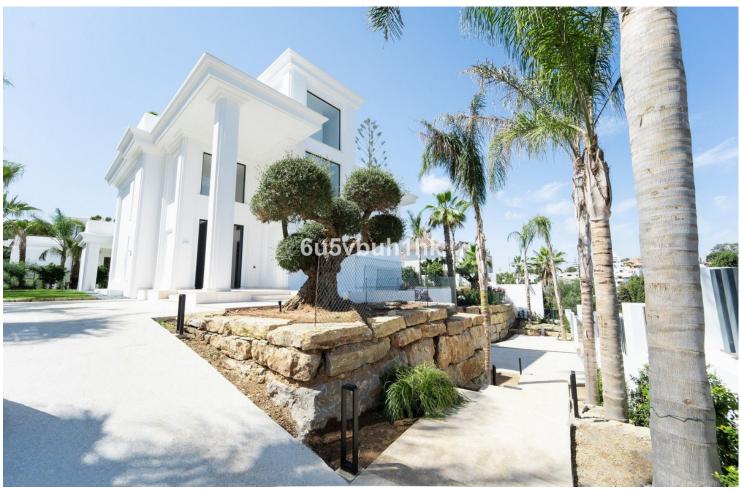

## Sales - House - Marbella 6.750.000€

Marbella House

6

5

641 m2

1492 m2

Finest modern villas under construction located in the ultra prime area of Las Lomas de Marbella Club, Golden Mile Marbella within a very short drive to the sea. This area is lovely and peaceful, it has maintained its elegant and original appearance, with tropical mature gardens and lovely green areas, 24 hour security. These private state-of the art villas are the highest expression of elegance and comfort combining the classic appeareance on the outside with the modern lifestyle of the interiors that reflexct the highest finishings and fittings. Each villa has an elevated position that, together with its orientation, offers a beautiful panoramic view of both the sea and La Concha mountain. As per their distribution they are well proportioned in terms of layout, they count with 3 levels and a roof top solarium perfect for relaxing or dinning al-fresco enjoying the panoramic views. Outside, heated saltwater pool with covered and uncovered terrace and a stylish hammock area that invites you to enjoy the good weather of Marbella with family and friends and also the privacy of the plot which comes with palms, mature gardens and tall hedges to maintain the privacy. Spacious outdoor parking decorated with water fountain, finest architectural design and a touch of elegance. These are the finest villas on the ultra prime area of Marbella within short drive or longer walk to the beach and the most sought-after luxury hotel Puente Romano Beach Resort that has a village-style feel with spa and wellness facilities, open air courtyard (perfect for cocktails and catch ups), botanical gardens, world famous tennis courts, and 14 different restaurants all with unique menus.