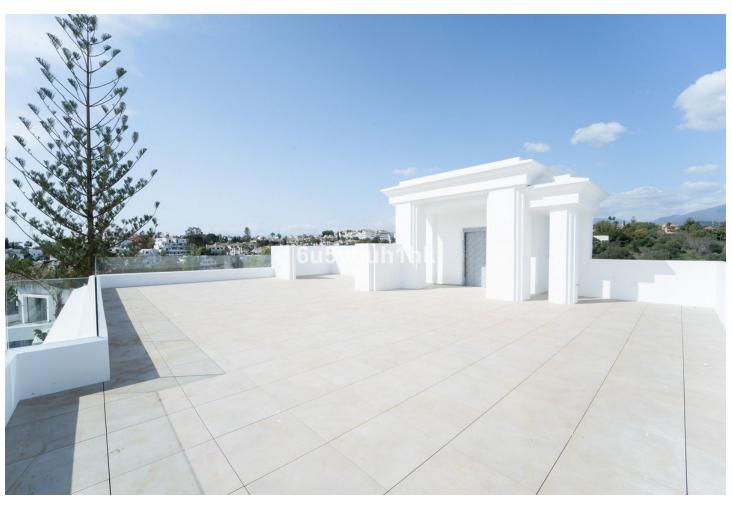

## Sales - House - Marbella 6.750.000€

Marbella House

6

5

641 m2

1492 m2

Finest modern villas under construction located in the ultra prime area of Las Lomas de Marbella Club, Golden Mile Marbella within a very short drive to the sea. This area is lovely and peaceful, it has maintained its elegant and original appearance, with tropical mature gardens and lovely green areas, 24 hour security. These private state-of the art villas are the highest expression of elegance and comfort combining the classic appeareance on the outside with the modern lifestyle of the interiors that reflexct the highest finishings and fittings. Each villa has an elevated position that, together with its orientation, offers a beautiful panoramic view of both the sea and La Concha mountain. As per their distribution they are well proportioned in terms of layout, they count with 3 levels and a roof top solarium perfect for relaxing or dinning al-fresco enjoying the panoramic views. Outside, heated saltwater pool with covered and uncovered terrace and a stylish hammock area that invites you to enjoy the good weather of Marbella with family and friends and also the privacy of the plot which comes with palms, mature gardens and tall hedges to maintain the privacy. Spacious outdoor parking decorated with water fountain, finest architectural design and a touch of elegance. These are the finest villas on the ultra prime area of Marbella within short drive or longer walk to the beach and the most sought-after luxury hotel Puente Romano Beach Resort that has a village-style feel with spa and wellness facilities, open air courtyard (perfect for cocktails and catch ups), botanical gardens, world famous tennis courts, and 14 different restaurants all with unique menus.