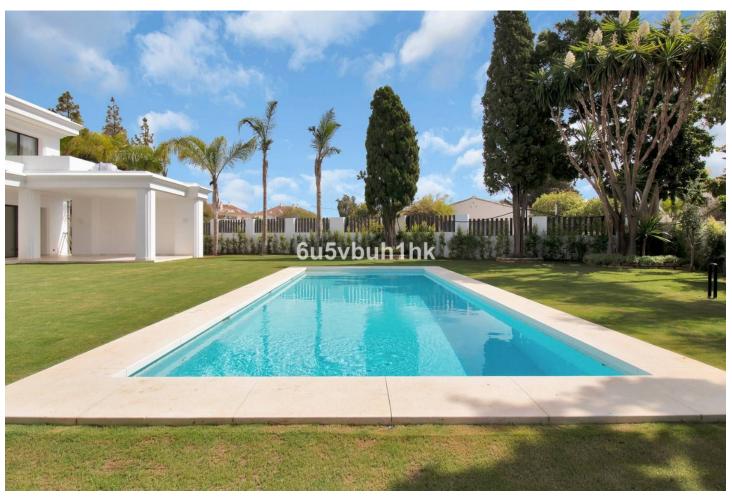

## Sales - House - Marbella 6.750.000€

Marbella House

6

5

641 m2

1492 m2

Finest modern villas under construction located in the ultra prime area of Las Lomas de Marbella Club, Golden Mile Marbella within a very short drive to the sea. This area is lovely and peaceful, it has maintained its elegant and original appearance, with tropical mature gardens and lovely green areas, 24 hour security. These private state-of the art villas are the highest expression of elegance and comfort combining the classic appeareance on the outside with the modern lifestyle of the interiors that reflexct the highest finishings and fittings. Each villa has an elevated position that, together with its orientation, offers a beautiful panoramic view of both the sea and La Concha mountain. As per their distribution they are well proportioned in terms of layout, they count with 3 levels and a roof top solarium perfect for relaxing or dinning al-fresco enjoying the panoramic views. Outside, heated saltwater pool with covered and uncovered terrace and a stylish hammock area that invites you to enjoy the good weather of Marbella with family and friends and also the privacy of the plot which comes with palms, mature gardens and tall hedges to maintain the privacy. Spacious outdoor parking decorated with water fountain, finest architectural design and a touch of elegance. These are the finest villas on the ultra prime area of Marbella within short drive or longer walk to the beach and the most sought-after luxury hotel Puente Romano Beach Resort that has a village-style feel with spa and wellness facilities, open air courtyard (perfect for cocktails and catch ups), botanical gardens, world famous tennis courts, and 14 different restaurants all with unique menus.