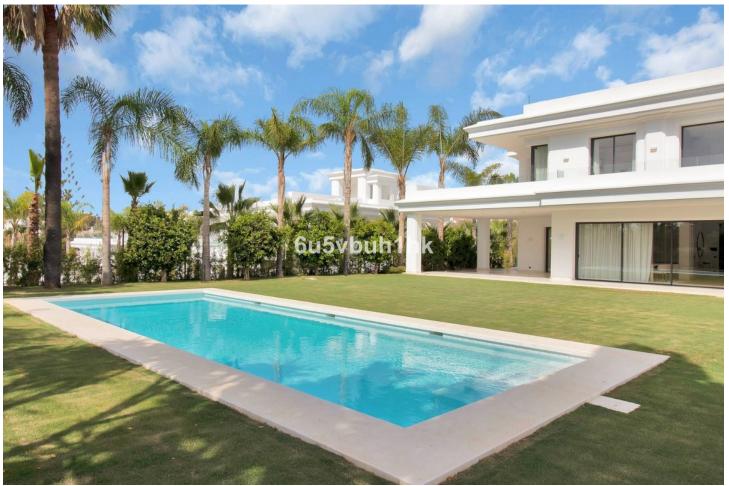

## Sales - House - Marbella 6.750.000€

Marbella House

6

5

641 m2

1492 m2

Finest modern villas under construction located in the ultra prime area of Las Lomas de Marbella Club, Golden Mile Marbella within a very short drive to the sea. This area is lovely and peaceful, it has maintained its elegant and original appearance, with tropical mature gardens and lovely green areas, 24 hour security. These private state-of the art villas are the highest expression of elegance and comfort combining the classic appeareance on the outside with the modern lifestyle of the interiors that reflexct the highest finishings and fittings. Each villa has an elevated position that, together with its orientation, offers a beautiful panoramic view of both the sea and La Concha mountain. As per their distribution they are well proportioned in terms of layout, they count with 3 levels and a roof top solarium perfect for relaxing or dinning al-fresco enjoying the panoramic views. Outside, heated saltwater pool with covered and uncovered terrace and a stylish hammock area that invites you to enjoy the good weather of Marbella with family and friends and also the privacy of the plot which comes with palms, mature gardens and tall hedges to maintain the privacy. Spacious outdoor parking decorated with water fountain, finest architectural design and a touch of elegance. These are the finest villas on the ultra prime area of Marbella within short drive or longer walk to the beach and the most sought-after luxury hotel Puente Romano Beach Resort that has a village-style feel with spa and wellness facilities, open air courtyard (perfect for cocktails and catch ups), botanical gardens, world famous tennis courts, and 14 different restaurants all with unique menus.