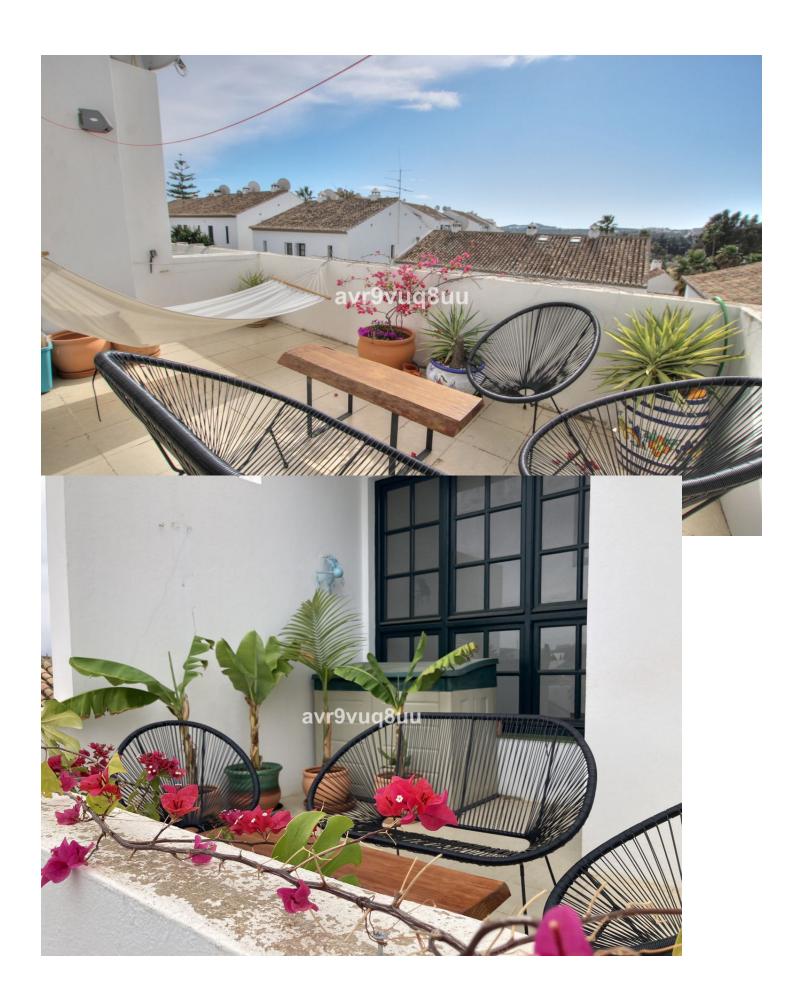

## Sales - House - Mijas Golf 300.000€

Mijas Golf House

Community: 2,364 EUR / year IBI: 570 EUR / year Rubbish: 85 EUR / year

3

2.5

132 m<sup>2</sup>

Superb 3 bedroom semi-detached house in a well established complex in the area of Mijas Golf. This property really stands out with its unique features that give you a true sense of space. On entry you will find the fully fitted kitchen and utility room, split level dining area and lounge and a private south facing terrace. On the upper levels you will find another sunny terrace and 3 generous sized bedrooms all with fitted wardrobes with two sharing a shower room and the main bedroom has its own renovated en-suite bathroom. Bright, airy and full of character in this typically Andalusian style home complete with an internal atrium allowing natural light to flow through the house. The, soon to be gated, community is beautifully maintained with a large communal swimming pool. The popular Fuengirola and La Cala beaches are less than 10 minutes by car or public transport and Malaga airport is an easy 30 minutes drive. Surrounded by the prestigious Mijas Golf courses of Los Lagos and Los Olivos, this is a property that you have to see. Excellent value with all the trimmings and more.

Setting Orientation Close To Golf South **Features Furniture** Fitted Wardrobes Not Furnished Near Transport Private Terrace Utility Room Ensuite Bathroom Parking **Utilities** Electricity Street Communal Drinkable Water Pool
Communal
Kitchen
Fully Fitted