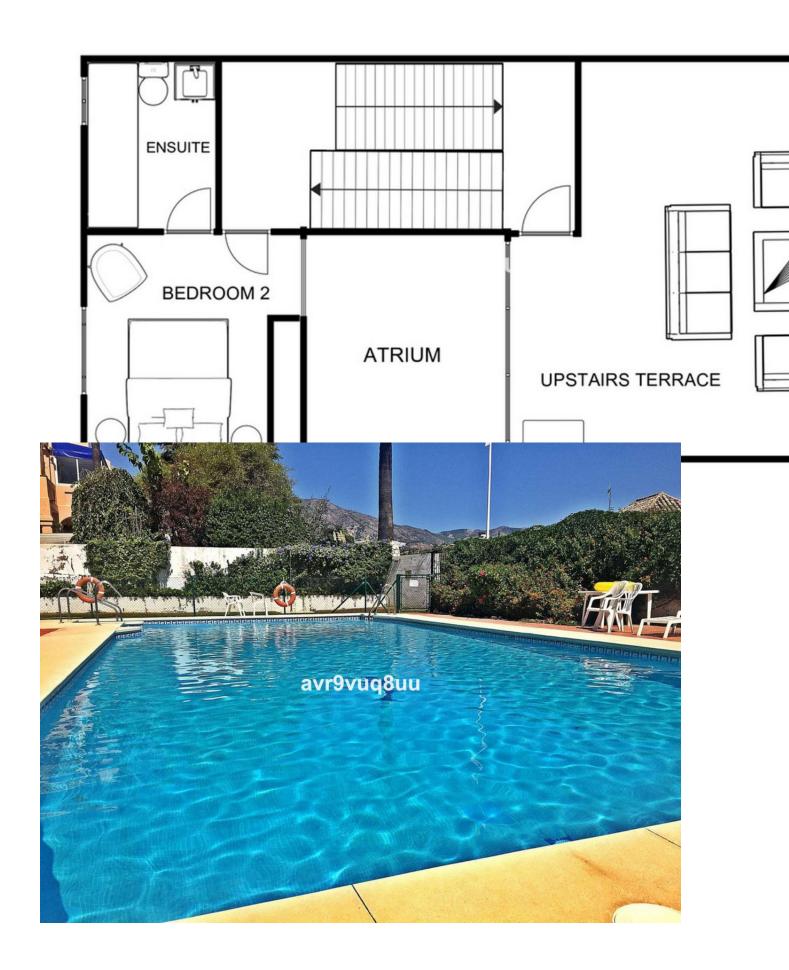

## Sales - House - Mijas Golf 300.000€

Mijas Golf House

Community: 2,364 EUR / year IBI: 570 EUR / year Rubbish: 85 EUR / year

3

2.5

132 m<sup>2</sup>

Superb 3 bedroom semi-detached house in a well established complex in the area of Mijas Golf. This property really stands out with its unique features that give you a true sense of space. On entry you will find the fully fitted kitchen and utility room, split level dining area and lounge and a private south facing terrace. On the upper levels you will find another sunny terrace and 3 generous sized bedrooms all with fitted wardrobes with two sharing a shower room and the main bedroom has its own renovated en-suite bathroom. Bright, airy and full of character in this typically Andalusian style home complete with an internal atrium allowing natural light to flow through the house. The, soon to be gated, community is beautifully maintained with a large communal swimming pool. The popular Fuengirola and La Cala beaches are less than 10 minutes by car or public transport and Malaga airport is an easy 30 minutes drive. Surrounded by the prestigious Mijas Golf courses of Los Lagos and Los Olivos, this is a property that you have to see. Excellent value with all the trimmings and more.