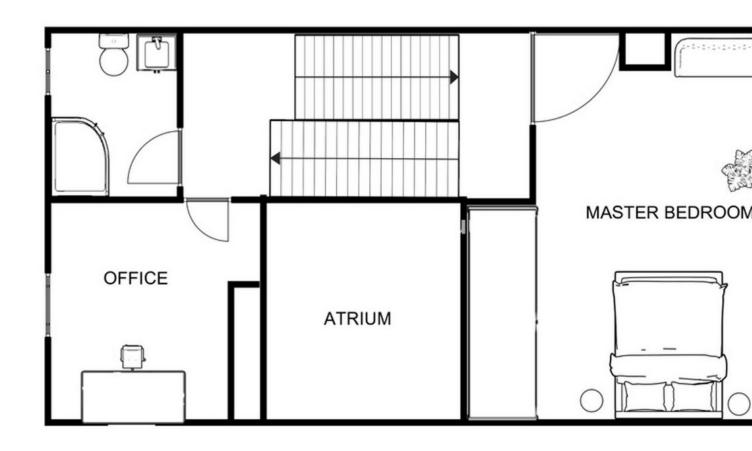

## Sales - House - Mijas Golf 300.000€

Mijas Golf House

Community: 2,364 EUR / year IBI: 570 EUR / year Rubbish: 85 EUR / year

3

2.5

132 m<sup>2</sup>

Superb 3 bedroom semi-detached house in a well established complex in the area of Mijas Golf. This property really stands out with its unique features that give you a true sense of space. On entry you will find the fully fitted kitchen and utility room, split level dining area and lounge and a private south facing terrace. On the upper levels you will find another sunny terrace and 3 generous sized bedrooms all with fitted wardrobes with two sharing a shower room and the main bedroom has its own renovated en-suite bathroom. Bright, airy and full of character in this typically Andalusian style home complete with an internal atrium allowing natural light to flow through the house. The, soon to be gated, community is beautifully maintained with a large communal swimming pool. The popular Fuengirola and La Cala beaches are less than 10 minutes by car or public transport and Malaga airport is an easy 30 minutes drive. Surrounded by the prestigious Mijas Golf courses of Los Lagos and Los Olivos, this is a property that you have to see. Excellent value with all the trimmings and more.