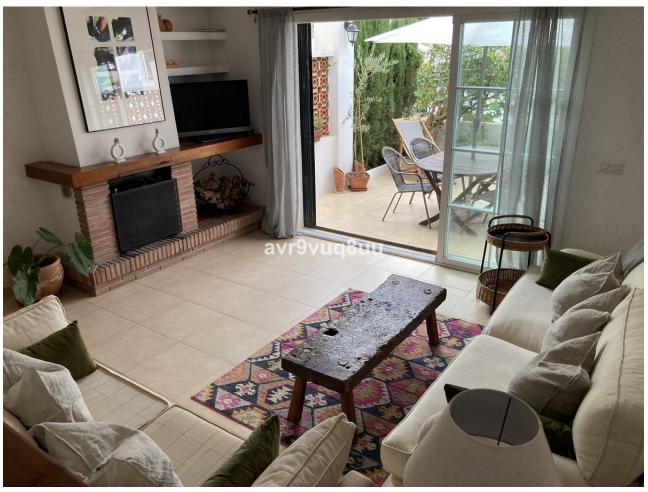

## Sales - House - Mijas Golf 300.000€

Mijas Golf House

Community: 2,364 EUR / year IBI: 570 EUR / year Rubbish: 85 EUR / year

3

2.5

132 m<sup>2</sup>

Superb 3 bedroom semi-detached house in a well established complex in the area of Mijas Golf. This property really stands out with its unique features that give you a true sense of space. On entry you will find the fully fitted kitchen and utility room, split level dining area and lounge and a private south facing terrace. On the upper levels you will find another sunny terrace and 3 generous sized bedrooms all with fitted wardrobes with two sharing a shower room and the main bedroom has its own renovated en-suite bathroom. Bright, airy and full of character in this typically Andalusian style home complete with an internal atrium allowing natural light to flow through the house. The, soon to be gated, community is beautifully maintained with a large communal swimming pool. The popular Fuengirola and La Cala beaches are less than 10 minutes by car or public transport and Malaga airport is an easy 30 minutes drive. Surrounded by the prestigious Mijas Golf courses of Los Lagos and Los Olivos, this is a property that you have to see. Excellent value with all the trimmings and more.

Climate Control
Fireplace
Garden
Communal