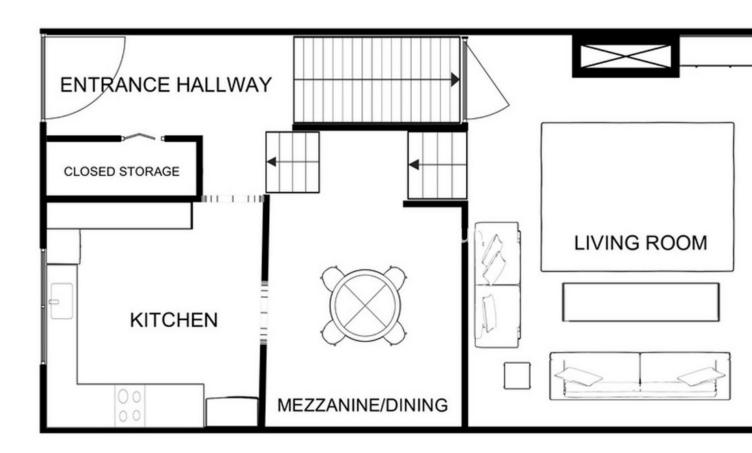

## Sales - House - Mijas Golf 300.000€

Mijas Golf House

Community: 2,364 EUR / year IBI: 570 EUR / year Rubbish: 85 EUR / year

3

2.5

132 m<sup>2</sup>

Superb 3 bedroom semi-detached house in a well established complex in the area of Mijas Golf. This property really stands out with its unique features that give you a true sense of space. On entry you will find the fully fitted kitchen and utility room, split level dining area and lounge and a private south facing terrace. On the upper levels you will find another sunny terrace and 3 generous sized bedrooms all with fitted wardrobes with two sharing a shower room and the main bedroom has its own renovated en-suite bathroom. Bright, airy and full of character in this typically Andalusian style home complete with an internal atrium allowing natural light to flow through the house. The, soon to be gated, community is beautifully maintained with a large communal swimming pool. The popular Fuengirola and La Cala beaches are less than 10 minutes by car or public transport and Malaga airport is an easy 30 minutes drive. Surrounded by the prestigious Mijas Golf courses of Los Lagos and Los Olivos, this is a property that you have to see. Excellent value with all the trimmings and more.