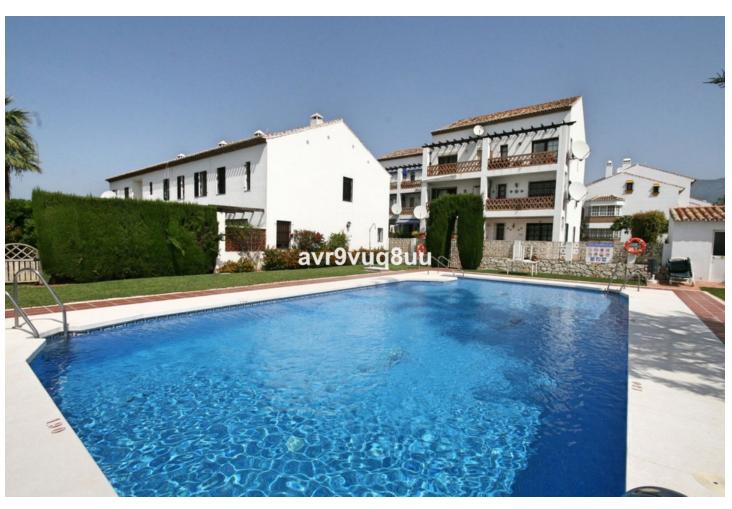

## Sales - House - Mijas Golf 300.000€

Mijas Golf House

Community: 2,364 EUR / year IBI: 570 EUR / year Rubbish: 85 EUR / year

3

2.5

132 m<sup>2</sup>

Superb 3 bedroom semi-detached house in a well established complex in the area of Mijas Golf. This property really stands out with its unique features that give you a true sense of space. On entry you will find the fully fitted kitchen and utility room, split level dining area and lounge and a private south facing terrace. On the upper levels you will find another sunny terrace and 3 generous sized bedrooms all with fitted wardrobes with two sharing a shower room and the main bedroom has its own renovated en-suite bathroom. Bright, airy and full of character in this typically Andalusian style home complete with an internal atrium allowing natural light to flow through the house. The, soon to be gated, community is beautifully maintained with a large communal swimming pool. The popular Fuengirola and La Cala beaches are less than 10 minutes by car or public transport and Malaga airport is an easy 30 minutes drive. Surrounded by the prestigious Mijas Golf courses of Los Lagos and Los Olivos, this is a property that you have to see. Excellent value with all the trimmings and more.