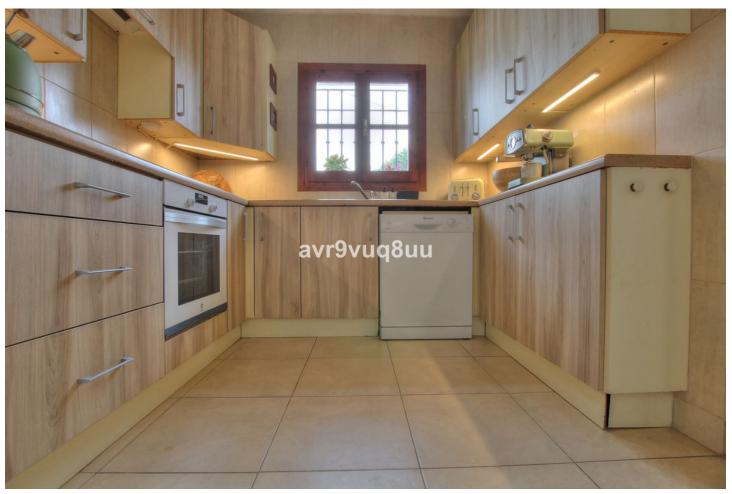

## Sales - House - Mijas Golf 300.000€

Mijas Golf House

Community: 2,364 EUR / year IBI: 570 EUR / year Rubbish: 85 EUR / year

3

2.5

132 m<sup>2</sup>

Superb 3 bedroom semi-detached house in a well established complex in the area of Mijas Golf. This property really stands out with its unique features that give you a true sense of space. On entry you will find the fully fitted kitchen and utility room, split level dining area and lounge and a private south facing terrace. On the upper levels you will find another sunny terrace and 3 generous sized bedrooms all with fitted wardrobes with two sharing a shower room and the main bedroom has its own renovated en-suite bathroom. Bright, airy and full of character in this typically Andalusian style home complete with an internal atrium allowing natural light to flow through the house. The, soon to be gated, community is beautifully maintained with a large communal swimming pool. The popular Fuengirola and La Cala beaches are less than 10 minutes by car or public transport and Malaga airport is an easy 30 minutes drive. Surrounded by the prestigious Mijas Golf courses of Los Lagos and Los Olivos, this is a property that you have to see. Excellent value with all the trimmings and more.