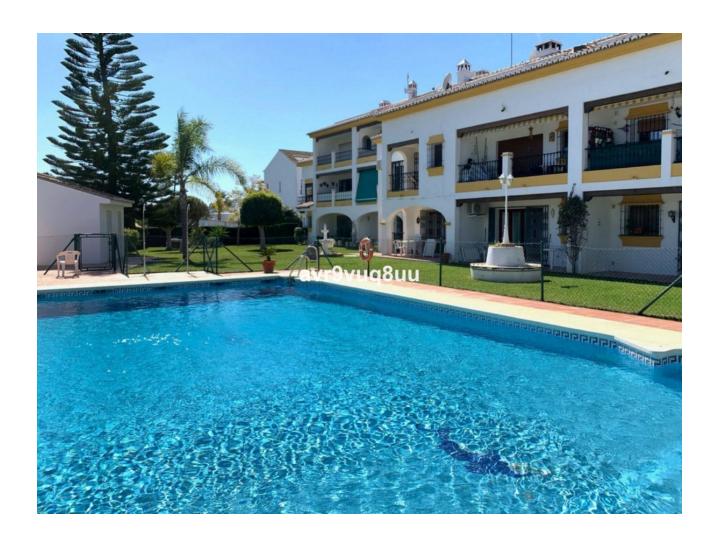

## Sales - House - Mijas Golf 300.000€

Mijas Golf House

Community: 2,364 EUR / year IBI: 570 EUR / year Rubbish: 85 EUR / year

3

2.5

132 m<sup>2</sup>

Superb 3 bedroom semi-detached house in a well established complex in the area of Mijas Golf. This property really stands out with its unique features that give you a true sense of space. On entry you will find the fully fitted kitchen and utility room, split level dining area and lounge and a private south facing terrace. On the upper levels you will find another sunny terrace and 3 generous sized bedrooms all with fitted wardrobes with two sharing a shower room and the main bedroom has its own renovated en-suite bathroom. Bright, airy and full of character in this typically Andalusian style home complete with an internal atrium allowing natural light to flow through the house. The, soon to be gated, community is beautifully maintained with a large communal swimming pool. The popular Fuengirola and La Cala beaches are less than 10 minutes by car or public transport and Malaga airport is an easy 30 minutes drive. Surrounded by the prestigious Mijas Golf courses of Los Lagos and Los Olivos, this is a property that you have to see. Excellent value with all the trimmings and more.