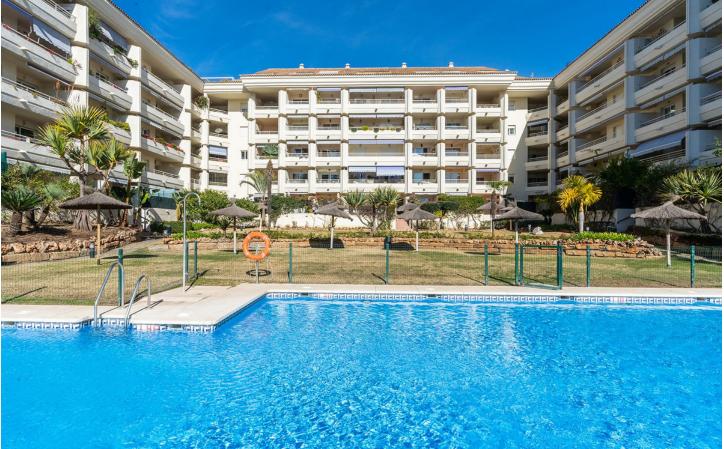

## Apartment

Rubbish: 92 EUR / year

Community: 1,236 EUR / year IBI: 697 EUR / year

Discover the exclusive lifestyle this magnificent 107m2 built apartment offers plus an 18m2 terrace facing east with lateral views of the sea. This home has 2 bedrooms, 2 bathrooms, a separate kitchen, a garage, guest parking, community gardens and a pool. It is located in an urbanization on the Golden Mile of Marbella. Just a few minutes walk from the beach. Its strategic location places it near the center of Marbella with access to a wide variety of services, shops and high-end restaurants. At the same time, it has the convenience of immediate highway access, allowing you to reach the airport in just 30 minutes without crossing the city center. The urbanization has security and privacy, so you can focus on enjoying your vacation and free time with complete peace of mind. The common areas are a true place of relaxation, with their gardens and community pool, which encourage us to disconnect from the stress of our daily lives. Come and discover its cozy terrace, from where you can appreciate sunrises full of light with its partial views of the sea, to remind you how close you are to the beaches of Marbella. This apartment on Marbella's Golden Mile is more than a property, it is an investment in quality of life. Don't miss the opportunity to live in the heart of the Costa del Sol, where well-being and comfort are found in every detail. Schedule your visit and discover your new home! BRF

Parking ✓ Garage Pool Communal

Kitchen V Fully Fitted

Utilities Electricity Drinkable Water Telephone