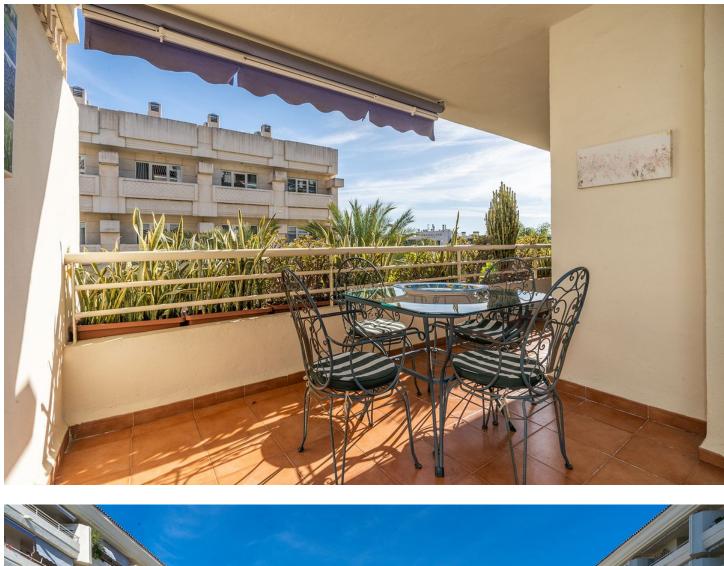

## Apartment

Rubbish: 92 EUR / year

Community: 1,236 EUR / year IBI: 697 EUR / year

Discover the exclusive lifestyle this magnificent 107m2 built apartment offers plus an 18m2 terrace facing east with lateral views of the sea. This home has 2 bedrooms, 2 bathrooms, a separate kitchen, a garage, guest parking, community gardens and a pool. It is located in an urbanization on the Golden Mile of Marbella. Just a few minutes walk from the beach. Its strategic location places it near the center of Marbella with access to a wide variety of services, shops and high-end restaurants. At the same time, it has the convenience of immediate highway access, allowing you to reach the airport in just 30 minutes without crossing the city center. The urbanization has security and privacy, so you can focus on enjoying your vacation and free time with complete peace of mind. The common areas are a true place of relaxation, with their gardens and community pool, which encourage us to disconnect from the stress of our daily lives. Come and discover its cozy terrace, from where you can appreciate sunrises full of light with its partial views of the sea, to remind you how close you are to the beaches of Marbella. This apartment on Marbella's Golden Mile is more than a property, it is an investment in quality of life. Don't miss the opportunity to live in the heart of the Costa del Sol, where well-being and comfort are found in every detail. Schedule your visit and discover your new home! BRF

Setting Town Close To Sea

Climate Control Air Conditioning Central Heating

Garden Communal Orientation East

Views Sea Garden Pool

Security Gated Complex Condition Good

Features Covered Terrace Lift Private Terrace WiFi