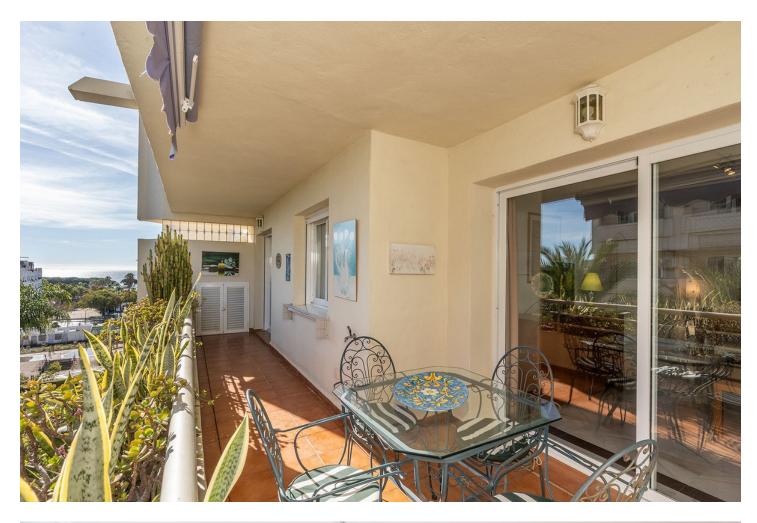

## Apartment

Rubbish: 92 EUR / year

Community: 1,236 EUR / year IBI: 697 EUR / year

Discover the exclusive lifestyle this magnificent 107m2 built apartment offers plus an 18m2 terrace facing east with lateral views of the sea. This home has 2 bedrooms, 2 bathrooms, a separate kitchen, a garage, guest parking, community gardens and a pool. It is located in an urbanization on the Golden Mile of Marbella. Just a few minutes walk from the beach. Its strategic location places it near the center of Marbella with access to a wide variety of services, shops and high-end restaurants. At the same time, it has the convenience of immediate highway access, allowing you to reach the airport in just 30 minutes without crossing the city center. The urbanization has security and privacy, so you can focus on enjoying your vacation and free time with complete peace of mind. The common areas are a true place of relaxation, with their gardens and community pool, which encourage us to disconnect from the stress of our daily lives. Come and discover its cozy terrace, from where you can appreciate sunrises full of light with its partial views of the sea, to remind you how close you are to the beaches of Marbella. This apartment on Marbella's Golden Mile is more than a property, it is an investment in quality of life. Don't miss the opportunity to live in the heart of the Costa del Sol, where well-being and comfort are found in every detail. Schedule your visit and discover your new home! BRF

Setting Town Close To Sea

Climate Control Air Conditioning Central Heating

Garden Communal Orientation East

Views Sea Garden Pool

Security Gated Complex Condition Good

Features Covered Terrace Lift Private Terrace WiFi