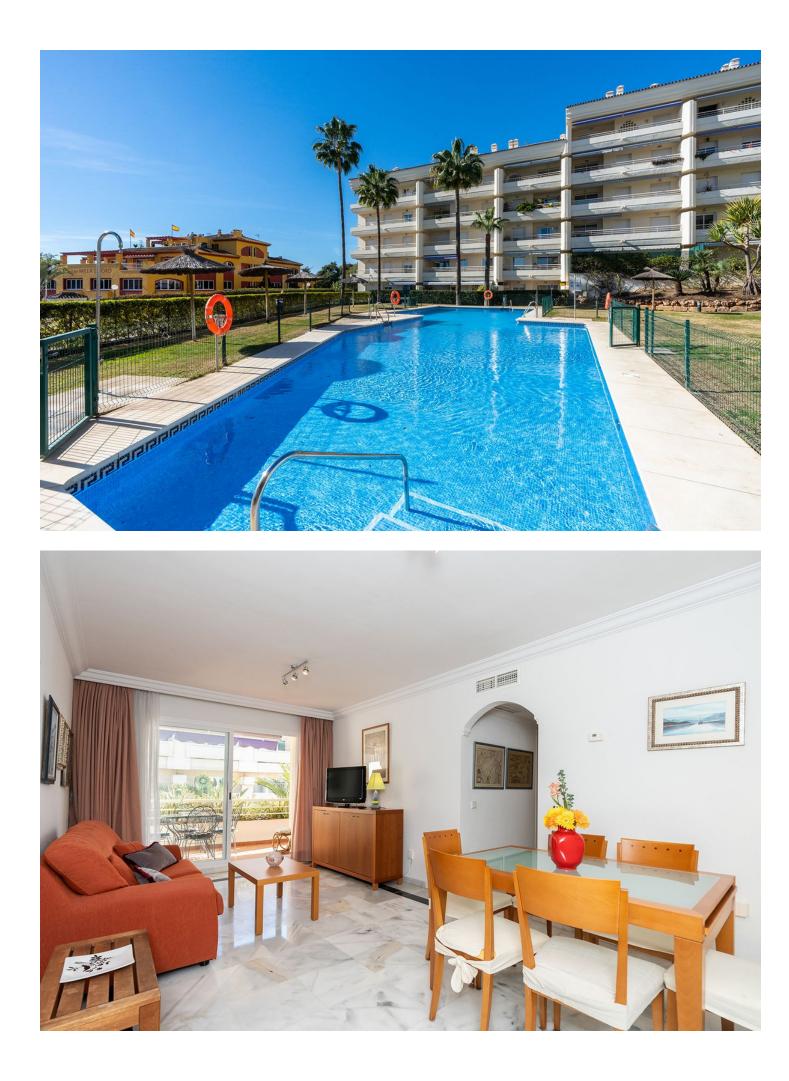

## Apartment

Rubbish: 92 EUR / year

Community: 1,236 EUR / year IBI: 697 EUR / year

Discover the exclusive lifestyle this magnificent 107m2 built apartment offers plus an 18m2 terrace facing east with lateral views of the sea. This home has 2 bedrooms, 2 bathrooms, a separate kitchen, a garage, guest parking, community gardens and a pool. It is located in an urbanization on the Golden Mile of Marbella. Just a few minutes walk from the beach. Its strategic location places it near the center of Marbella with access to a wide variety of services, shops and high-end restaurants. At the same time, it has the convenience of immediate highway access, allowing you to reach the airport in just 30 minutes without crossing the city center. The urbanization has security and privacy, so you can focus on enjoying your vacation and free time with complete peace of mind. The common areas are a true place of relaxation, with their gardens and community pool, which encourage us to disconnect from the stress of our daily lives. Come and discover its cozy terrace, from where you can appreciate sunrises full of light with its partial views of the sea, to remind you how close you are to the beaches of Marbella. This apartment on Marbella's Golden Mile is more than a property, it is an investment in quality of life. Don't miss the opportunity to live in the heart of the Costa del Sol, where well-being and comfort are found in every detail. Schedule your visit and discover your new home! BRF