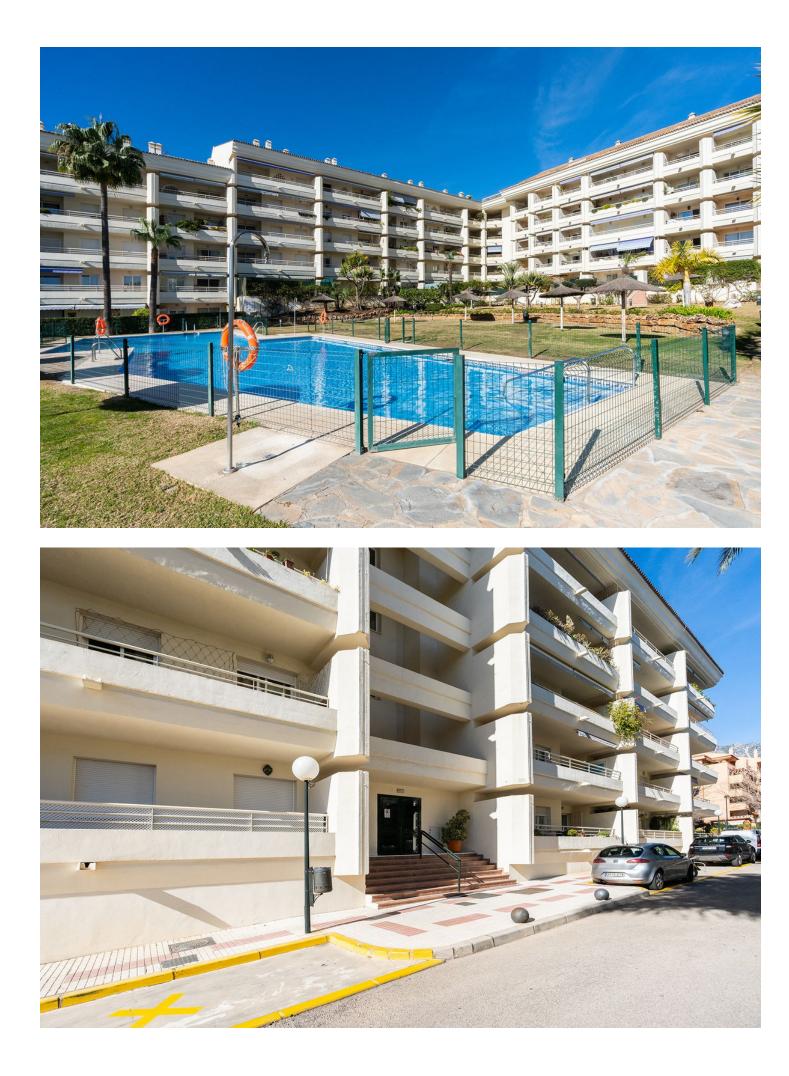

## Apartment

Rubbish: 92 EUR / year

Community: 1,236 EUR / year IBI: 697 EUR / year

Discover the exclusive lifestyle this magnificent 107m2 built apartment offers plus an 18m2 terrace facing east with lateral views of the sea. This home has 2 bedrooms, 2 bathrooms, a separate kitchen, a garage, guest parking, community gardens and a pool. It is located in an urbanization on the Golden Mile of Marbella. Just a few minutes walk from the beach. Its strategic location places it near the center of Marbella with access to a wide variety of services, shops and high-end restaurants. At the same time, it has the convenience of immediate highway access, allowing you to reach the airport in just 30 minutes without crossing the city center. The urbanization has security and privacy, so you can focus on enjoying your vacation and free time with complete peace of mind. The common areas are a true place of relaxation, with their gardens and community pool, which encourage us to disconnect from the stress of our daily lives. Come and discover its cozy terrace, from where you can appreciate sunrises full of light with its partial views of the sea, to remind you how close you are to the beaches of Marbella. This apartment on Marbella's Golden Mile is more than a property, it is an investment in quality of life. Don't miss the opportunity to live in the heart of the Costa del Sol, where well-being and comfort are found in every detail. Schedule your visit and discover your new home! BRF

Parking ✓ Garage Pool Communal

Kitchen V Fully Fitted

Utilities Electricity Drinkable Water Telephone