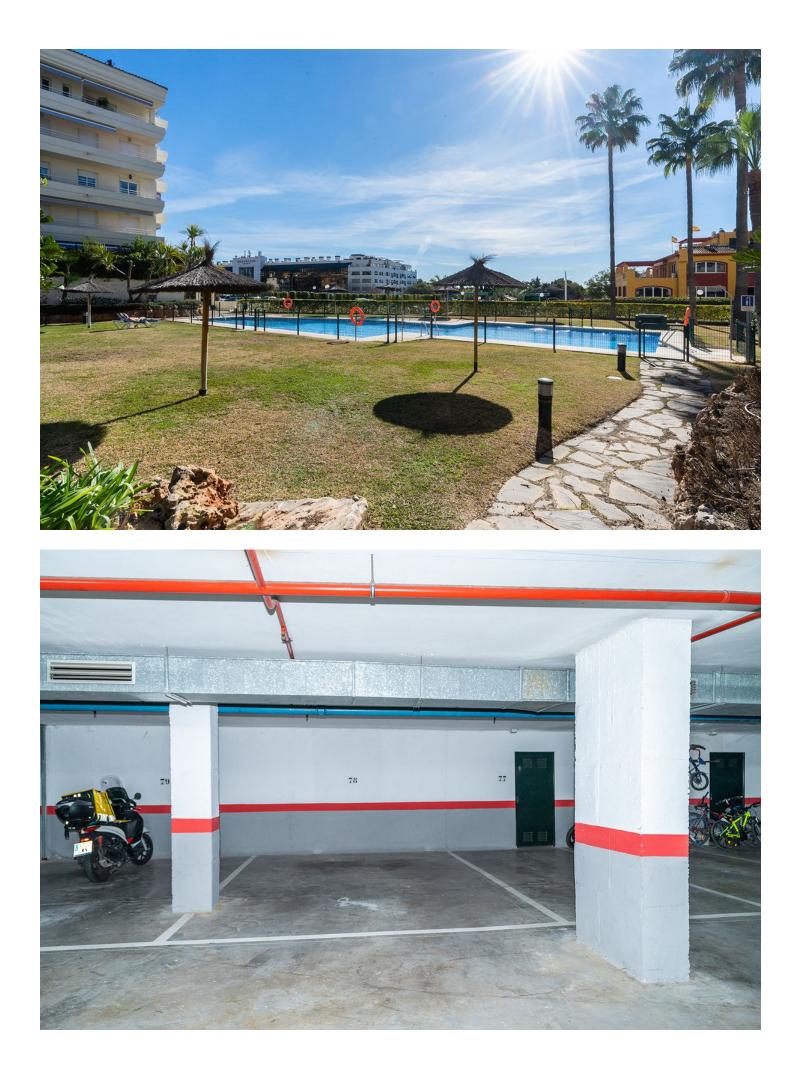

## Apartment

Rubbish: 92 EUR / year

Community: 1,236 EUR / year IBI: 697 EUR / year

Discover the exclusive lifestyle this magnificent 107m2 built apartment offers plus an 18m2 terrace facing east with lateral views of the sea. This home has 2 bedrooms, 2 bathrooms, a separate kitchen, a garage, guest parking, community gardens and a pool. It is located in an urbanization on the Golden Mile of Marbella. Just a few minutes walk from the beach. Its strategic location places it near the center of Marbella with access to a wide variety of services, shops and high-end restaurants. At the same time, it has the convenience of immediate highway access, allowing you to reach the airport in just 30 minutes without crossing the city center. The urbanization has security and privacy, so you can focus on enjoying your vacation and free time with complete peace of mind. The common areas are a true place of relaxation, with their gardens and community pool, which encourage us to disconnect from the stress of our daily lives. Come and discover its cozy terrace, from where you can appreciate sunrises full of light with its partial views of the sea, to remind you how close you are to the beaches of Marbella. This apartment on Marbella's Golden Mile is more than a property, it is an investment in quality of life. Don't miss the opportunity to live in the heart of the Costa del Sol, where well-being and comfort are found in every detail. Schedule your visit and discover your new home! BRF

Parking ✓ Garage Pool Communal

Kitchen V Fully Fitted

Utilities Electricity Drinkable Water Telephone