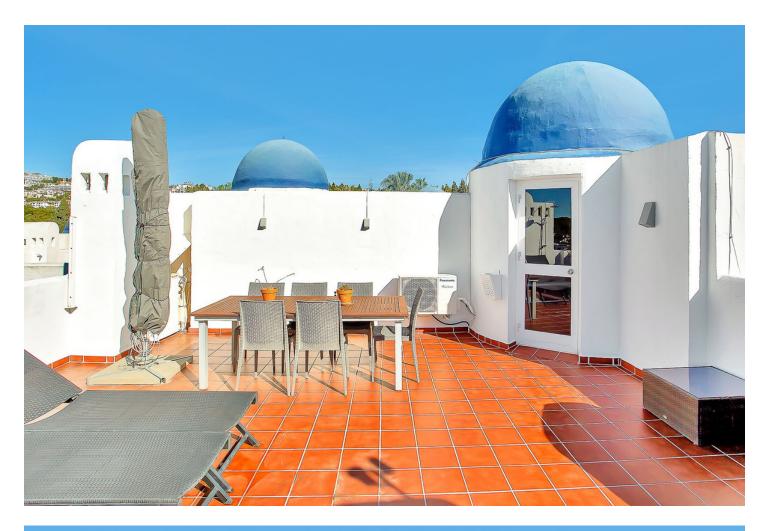

## Apartment

Rubbish: 77 EUR / year

Community: 2,256 EUR / year IBI: 477 EUR / year

Holiday Homes
Investment
Resale
Contemporary

2

This fantastic duplex penthouse is located in the very popular complex ONA CAMPANARIO in the center of Calahonda, an oasis of tranquility yet 2 minutes walking distance to restaurants, shops and 10 minutes walking to the beach. The apartment features an open-plan layout, 3 bedrooms with fitted wardrobes and 2 bathrooms with underfloor heating. There is a lot of outdoor space as the penthouse comes with 3 terraces. On the upper floor you can enjoy a spacious rooftop terrace with outdoor shower, dining area and a sun lounge. The complex features 2 swimming pools, modern gym, sauna and the owner can use also the services of the reception of the complex. This resort is an ideal holiday destination and the apartment has a very high rental potential!