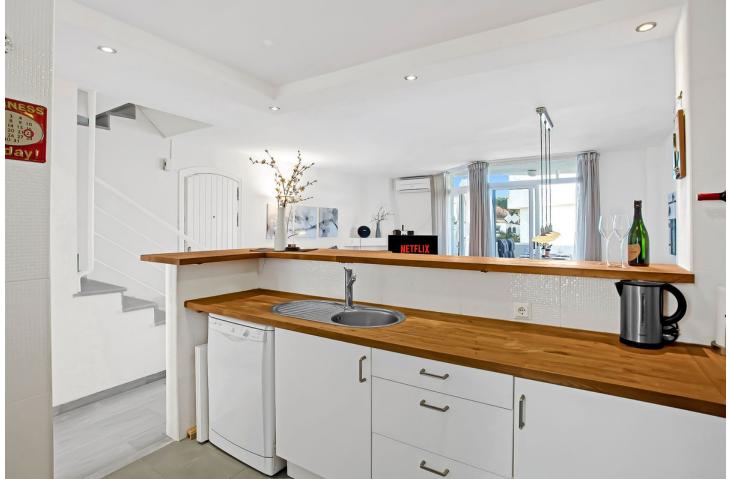

## Apartment

Rubbish: 77 EUR / year

Community: 2,256 EUR / year IBI: 477 EUR / year

Holiday Homes
Investment
Resale
Contemporary

2

This fantastic duplex penthouse is located in the very popular complex ONA CAMPANARIO in the center of Calahonda, an oasis of tranquility yet 2 minutes walking distance to restaurants, shops and 10 minutes walking to the beach. The apartment features an open-plan layout, 3 bedrooms with fitted wardrobes and 2 bathrooms with underfloor heating. There is a lot of outdoor space as the penthouse comes with 3 terraces. On the upper floor you can enjoy a spacious rooftop terrace with outdoor shower, dining area and a sun lounge. The complex features 2 swimming pools, modern gym, sauna and the owner can use also the services of the reception of the complex. This resort is an ideal holiday destination and the apartment has a very high rental potential!