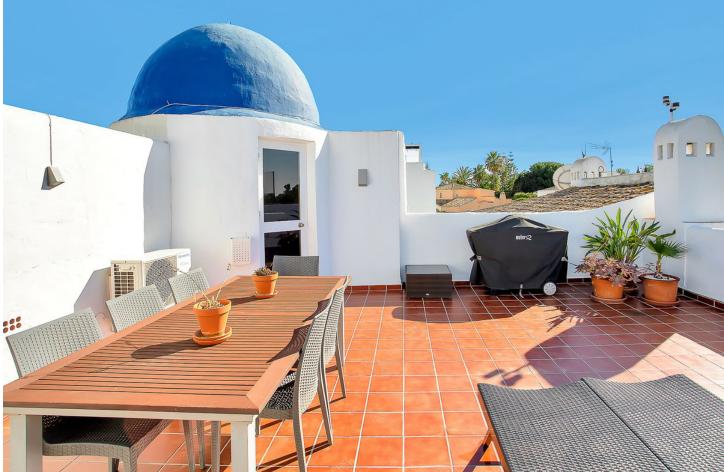

## Apartment

Rubbish: 77 EUR / year

Community: 2,256 EUR / year IBI: 477 EUR / year

Holiday Homes
Investment
Resale
Contemporary

2

This fantastic duplex penthouse is located in the very popular complex ONA CAMPANARIO in the center of Calahonda, an oasis of tranquility yet 2 minutes walking distance to restaurants, shops and 10 minutes walking to the beach. The apartment features an open-plan layout, 3 bedrooms with fitted wardrobes and 2 bathrooms with underfloor heating. There is a lot of outdoor space as the penthouse comes with 3 terraces. On the upper floor you can enjoy a spacious rooftop terrace with outdoor shower, dining area and a sun lounge. The complex features 2 swimming pools, modern gym, sauna and the owner can use also the services of the reception of the complex. This resort is an ideal holiday destination and the apartment has a very high rental potential!