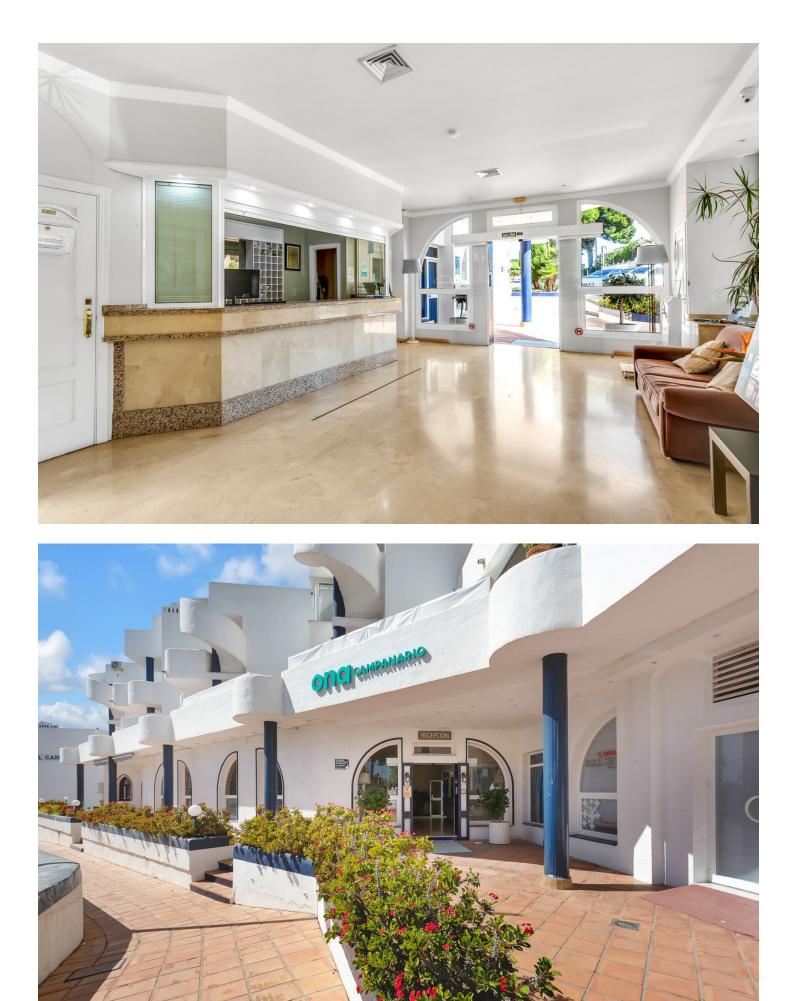

## Apartment

Rubbish: 77 EUR / year

Community: 2,256 EUR / year IBI: 477 EUR / year

Holiday Homes
Investment
Resale
Contemporary

2

This fantastic duplex penthouse is located in the very popular complex ONA CAMPANARIO in the center of Calahonda, an oasis of tranquility yet 2 minutes walking distance to restaurants, shops and 10 minutes walking to the beach. The apartment features an open-plan layout, 3 bedrooms with fitted wardrobes and 2 bathrooms with underfloor heating. There is a lot of outdoor space as the penthouse comes with 3 terraces. On the upper floor you can enjoy a spacious rooftop terrace with outdoor shower, dining area and a sun lounge. The complex features 2 swimming pools, modern gym, sauna and the owner can use also the services of the reception of the complex. This resort is an ideal holiday destination and the apartment has a very high rental potential!