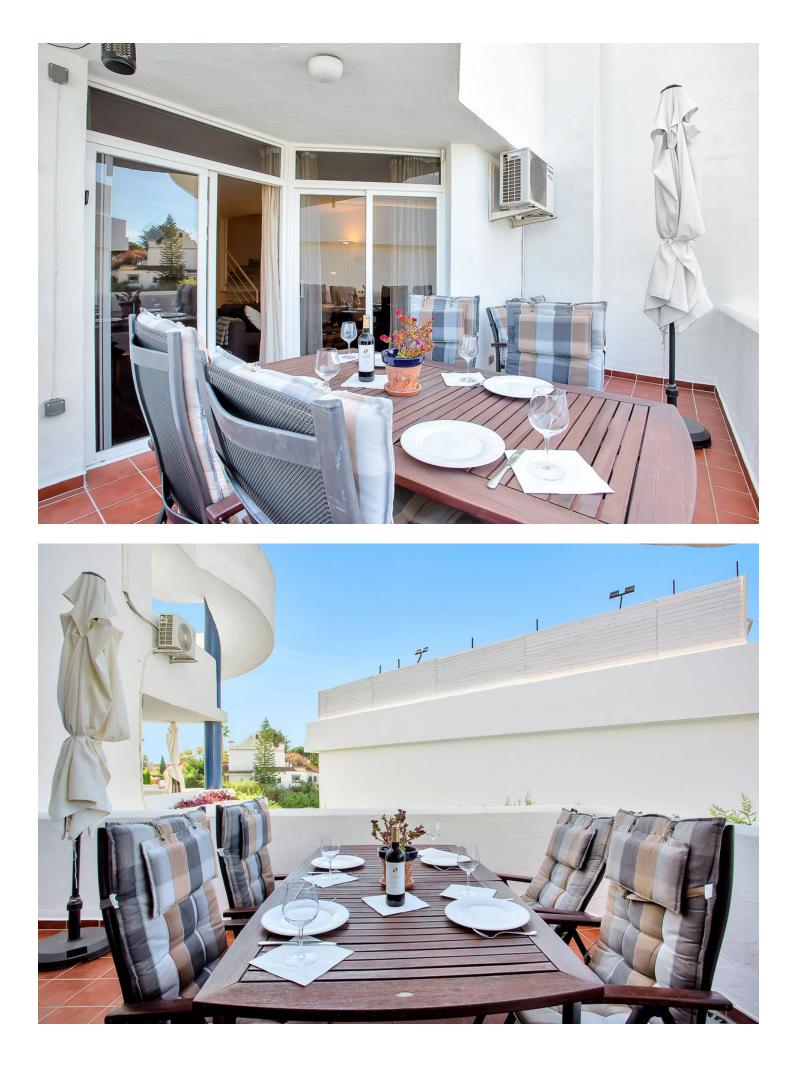

## Apartment

Rubbish: 77 EUR / year

Community: 2,256 EUR / year IBI: 477 EUR / year

Holiday Homes
Investment
Resale
Contemporary

2

This fantastic duplex penthouse is located in the very popular complex ONA CAMPANARIO in the center of Calahonda, an oasis of tranquility yet 2 minutes walking distance to restaurants, shops and 10 minutes walking to the beach. The apartment features an open-plan layout, 3 bedrooms with fitted wardrobes and 2 bathrooms with underfloor heating. There is a lot of outdoor space as the penthouse comes with 3 terraces. On the upper floor you can enjoy a spacious rooftop terrace with outdoor shower, dining area and a sun lounge. The complex features 2 swimming pools, modern gym, sauna and the owner can use also the services of the reception of the complex. This resort is an ideal holiday destination and the apartment has a very high rental potential!