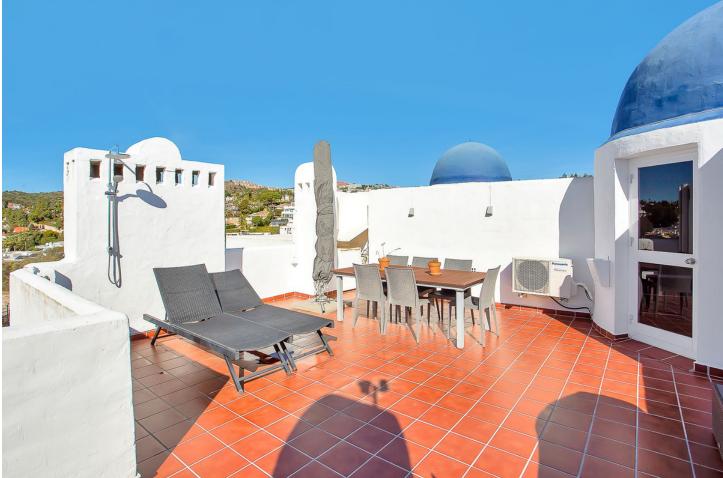

## Apartment

Rubbish: 77 EUR / year

Community: 2,256 EUR / year IBI: 477 EUR / year

Holiday Homes
Investment
Resale
Contemporary

2

This fantastic duplex penthouse is located in the very popular complex ONA CAMPANARIO in the center of Calahonda, an oasis of tranquility yet 2 minutes walking distance to restaurants, shops and 10 minutes walking to the beach. The apartment features an open-plan layout, 3 bedrooms with fitted wardrobes and 2 bathrooms with underfloor heating. There is a lot of outdoor space as the penthouse comes with 3 terraces. On the upper floor you can enjoy a spacious rooftop terrace with outdoor shower, dining area and a sun lounge. The complex features 2 swimming pools, modern gym, sauna and the owner can use also the services of the reception of the complex. This resort is an ideal holiday destination and the apartment has a very high rental potential!