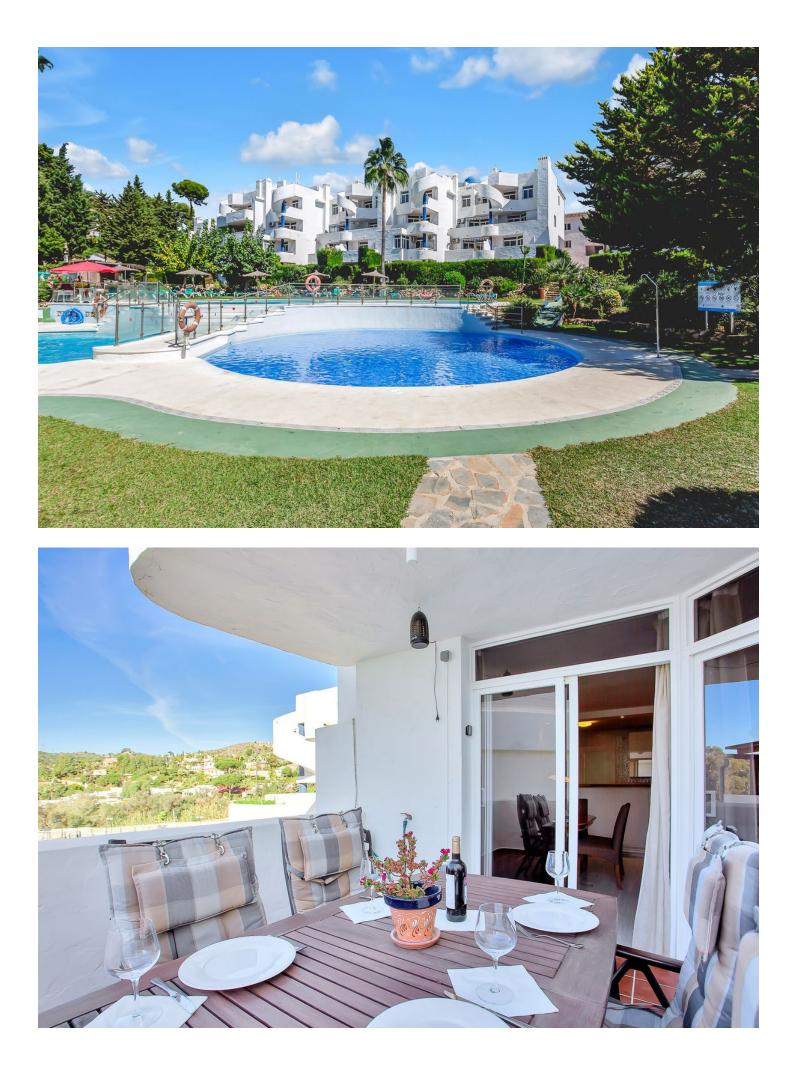

## Apartment

Rubbish: 77 EUR / year

Community: 2,256 EUR / year IBI: 477 EUR / year

Holiday Homes
Investment
Resale
Contemporary

2

This fantastic duplex penthouse is located in the very popular complex ONA CAMPANARIO in the center of Calahonda, an oasis of tranquility yet 2 minutes walking distance to restaurants, shops and 10 minutes walking to the beach. The apartment features an open-plan layout, 3 bedrooms with fitted wardrobes and 2 bathrooms with underfloor heating. There is a lot of outdoor space as the penthouse comes with 3 terraces. On the upper floor you can enjoy a spacious rooftop terrace with outdoor shower, dining area and a sun lounge. The complex features 2 swimming pools, modern gym, sauna and the owner can use also the services of the reception of the complex. This resort is an ideal holiday destination and the apartment has a very high rental potential!