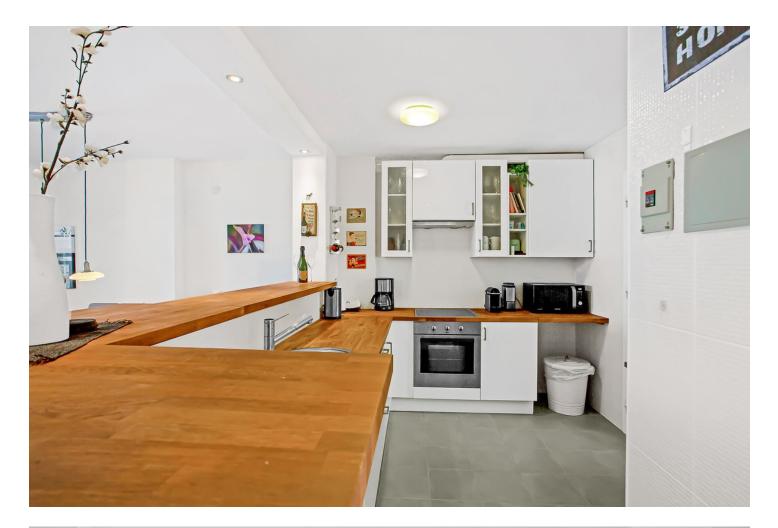

## Apartment

Rubbish: 77 EUR / year

Community: 2,256 EUR / year IBI: 477 EUR / year

Holiday Homes
Investment
Resale
Contemporary

2

This fantastic duplex penthouse is located in the very popular complex ONA CAMPANARIO in the center of Calahonda, an oasis of tranquility yet 2 minutes walking distance to restaurants, shops and 10 minutes walking to the beach. The apartment features an open-plan layout, 3 bedrooms with fitted wardrobes and 2 bathrooms with underfloor heating. There is a lot of outdoor space as the penthouse comes with 3 terraces. On the upper floor you can enjoy a spacious rooftop terrace with outdoor shower, dining area and a sun lounge. The complex features 2 swimming pools, modern gym, sauna and the owner can use also the services of the reception of the complex. This resort is an ideal holiday destination and the apartment has a very high rental potential!