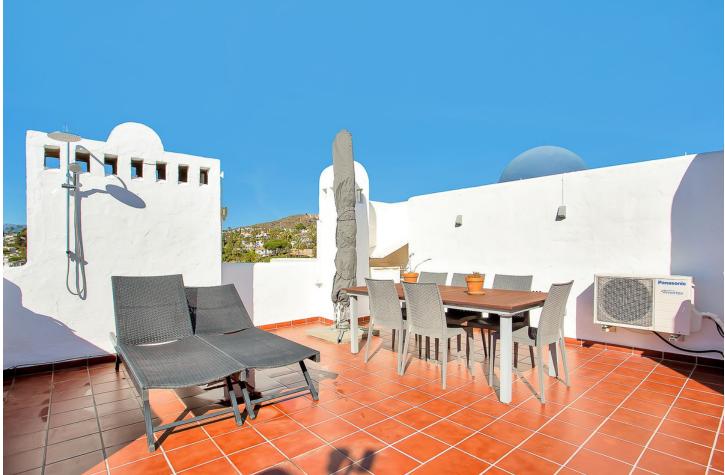

## Apartment

Rubbish: 77 EUR / year

Community: 2,256 EUR / year IBI: 477 EUR / year

Holiday Homes
Investment
Resale
Contemporary

2

This fantastic duplex penthouse is located in the very popular complex ONA CAMPANARIO in the center of Calahonda, an oasis of tranquility yet 2 minutes walking distance to restaurants, shops and 10 minutes walking to the beach. The apartment features an open-plan layout, 3 bedrooms with fitted wardrobes and 2 bathrooms with underfloor heating. There is a lot of outdoor space as the penthouse comes with 3 terraces. On the upper floor you can enjoy a spacious rooftop terrace with outdoor shower, dining area and a sun lounge. The complex features 2 swimming pools, modern gym, sauna and the owner can use also the services of the reception of the complex. This resort is an ideal holiday destination and the apartment has a very high rental potential!