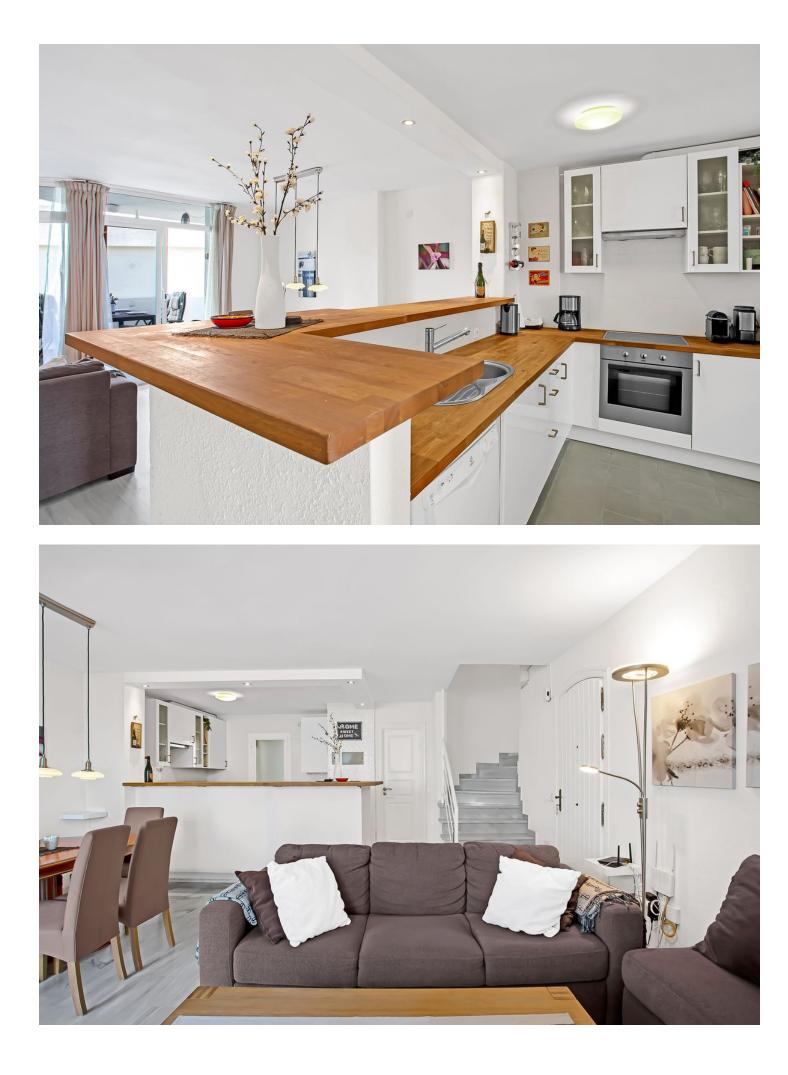

## Apartment

Rubbish: 77 EUR / year

Community: 2,256 EUR / year IBI: 477 EUR / year

Holiday Homes
Investment
Resale
Contemporary

2

This fantastic duplex penthouse is located in the very popular complex ONA CAMPANARIO in the center of Calahonda, an oasis of tranquility yet 2 minutes walking distance to restaurants, shops and 10 minutes walking to the beach. The apartment features an open-plan layout, 3 bedrooms with fitted wardrobes and 2 bathrooms with underfloor heating. There is a lot of outdoor space as the penthouse comes with 3 terraces. On the upper floor you can enjoy a spacious rooftop terrace with outdoor shower, dining area and a sun lounge. The complex features 2 swimming pools, modern gym, sauna and the owner can use also the services of the reception of the complex. This resort is an ideal holiday destination and the apartment has a very high rental potential!