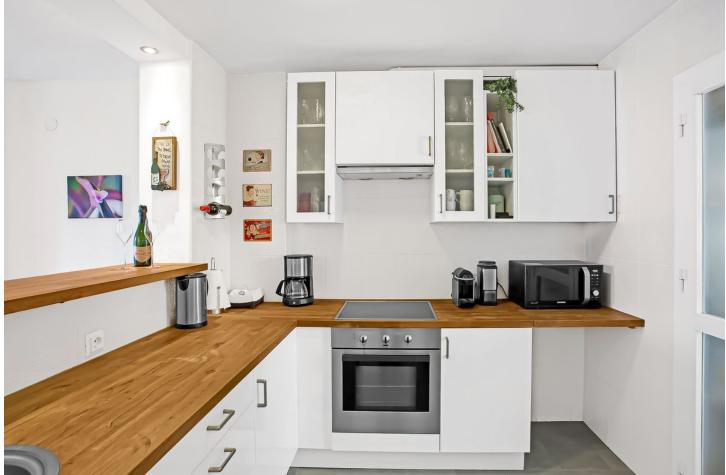

## Apartment

Rubbish: 77 EUR / year

Community: 2,256 EUR / year IBI: 477 EUR / year

Holiday Homes
Investment
Resale
Contemporary

2

This fantastic duplex penthouse is located in the very popular complex ONA CAMPANARIO in the center of Calahonda, an oasis of tranquility yet 2 minutes walking distance to restaurants, shops and 10 minutes walking to the beach. The apartment features an open-plan layout, 3 bedrooms with fitted wardrobes and 2 bathrooms with underfloor heating. There is a lot of outdoor space as the penthouse comes with 3 terraces. On the upper floor you can enjoy a spacious rooftop terrace with outdoor shower, dining area and a sun lounge. The complex features 2 swimming pools, modern gym, sauna and the owner can use also the services of the reception of the complex. This resort is an ideal holiday destination and the apartment has a very high rental potential!