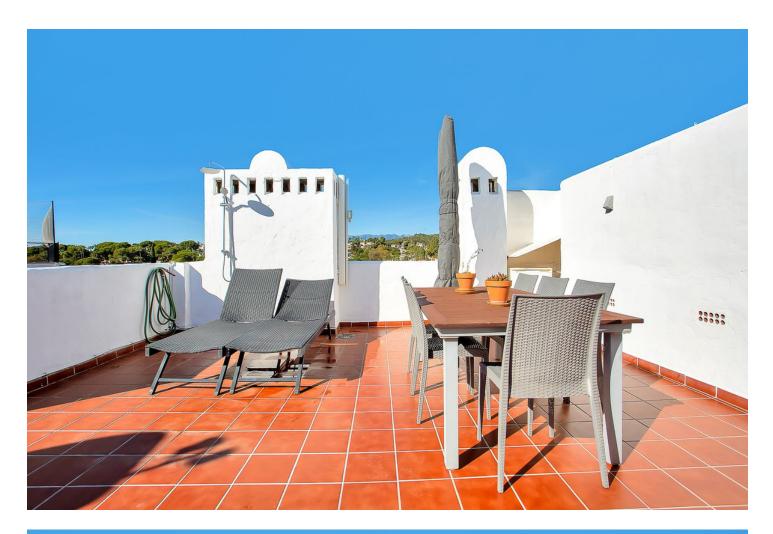

## Apartment

Rubbish: 77 EUR / year

Community: 2,256 EUR / year IBI: 477 EUR / year

Holiday Homes
Investment
Resale
Contemporary

2

This fantastic duplex penthouse is located in the very popular complex ONA CAMPANARIO in the center of Calahonda, an oasis of tranquility yet 2 minutes walking distance to restaurants, shops and 10 minutes walking to the beach. The apartment features an open-plan layout, 3 bedrooms with fitted wardrobes and 2 bathrooms with underfloor heating. There is a lot of outdoor space as the penthouse comes with 3 terraces. On the upper floor you can enjoy a spacious rooftop terrace with outdoor shower, dining area and a sun lounge. The complex features 2 swimming pools, modern gym, sauna and the owner can use also the services of the reception of the complex. This resort is an ideal holiday destination and the apartment has a very high rental potential!