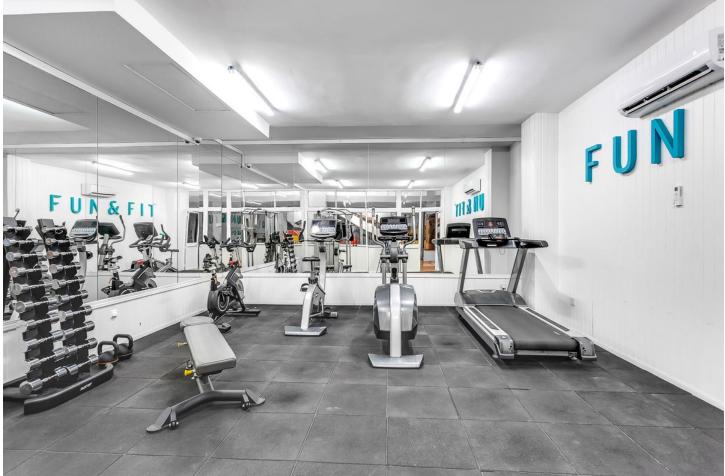

## Apartment

Rubbish: 77 EUR / year

Community: 2,256 EUR / year IBI: 477 EUR / year

Holiday Homes
Investment
Resale
Contemporary

2

This fantastic duplex penthouse is located in the very popular complex ONA CAMPANARIO in the center of Calahonda, an oasis of tranquility yet 2 minutes walking distance to restaurants, shops and 10 minutes walking to the beach. The apartment features an open-plan layout, 3 bedrooms with fitted wardrobes and 2 bathrooms with underfloor heating. There is a lot of outdoor space as the penthouse comes with 3 terraces. On the upper floor you can enjoy a spacious rooftop terrace with outdoor shower, dining area and a sun lounge. The complex features 2 swimming pools, modern gym, sauna and the owner can use also the services of the reception of the complex. This resort is an ideal holiday destination and the apartment has a very high rental potential!