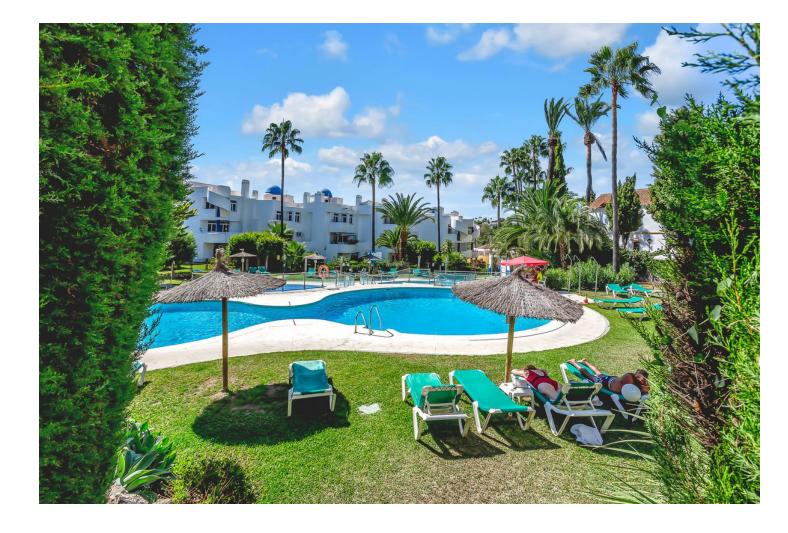

## Apartment

Rubbish: 77 EUR / year

Community: 2,256 EUR / year IBI: 477 EUR / year

Holiday Homes
Investment
Resale
Contemporary

2

This fantastic duplex penthouse is located in the very popular complex ONA CAMPANARIO in the center of Calahonda, an oasis of tranquility yet 2 minutes walking distance to restaurants, shops and 10 minutes walking to the beach. The apartment features an open-plan layout, 3 bedrooms with fitted wardrobes and 2 bathrooms with underfloor heating. There is a lot of outdoor space as the penthouse comes with 3 terraces. On the upper floor you can enjoy a spacious rooftop terrace with outdoor shower, dining area and a sun lounge. The complex features 2 swimming pools, modern gym, sauna and the owner can use also the services of the reception of the complex. This resort is an ideal holiday destination and the apartment has a very high rental potential!