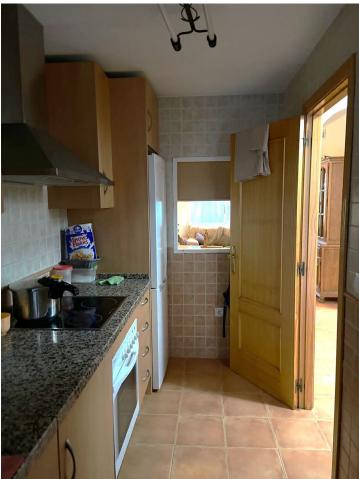

## Apartment

Community: 300 EUR / year

IBI: 249 EUR / year

Rubbish: 86 EUR / year

Two bedroom flat, with optional garage. Las Palmeras area, football field, central, close to shops, supermarkets, schools. This nice flat is distributed in kitchen, spacious and bright living room, two large bedrooms, bathroom with bathtub. A luminous communal patio, with drying areas, plants and flowers, which make a fresh, nice and cosy place. What are you waiting for to visit this beautiful flat to enter to live. With optional garage, for 12.000[].

Close To Shops Close To Schools

Furniture Part Furnished

Utilities Electricity Drinkable Water

Telephone

Condition Excellent

Kitchen V Fully Fitted

Security Gated Complex Entry Phone Features Lift Fitted Wardrobes Near Transport Satellite TV Utility Room