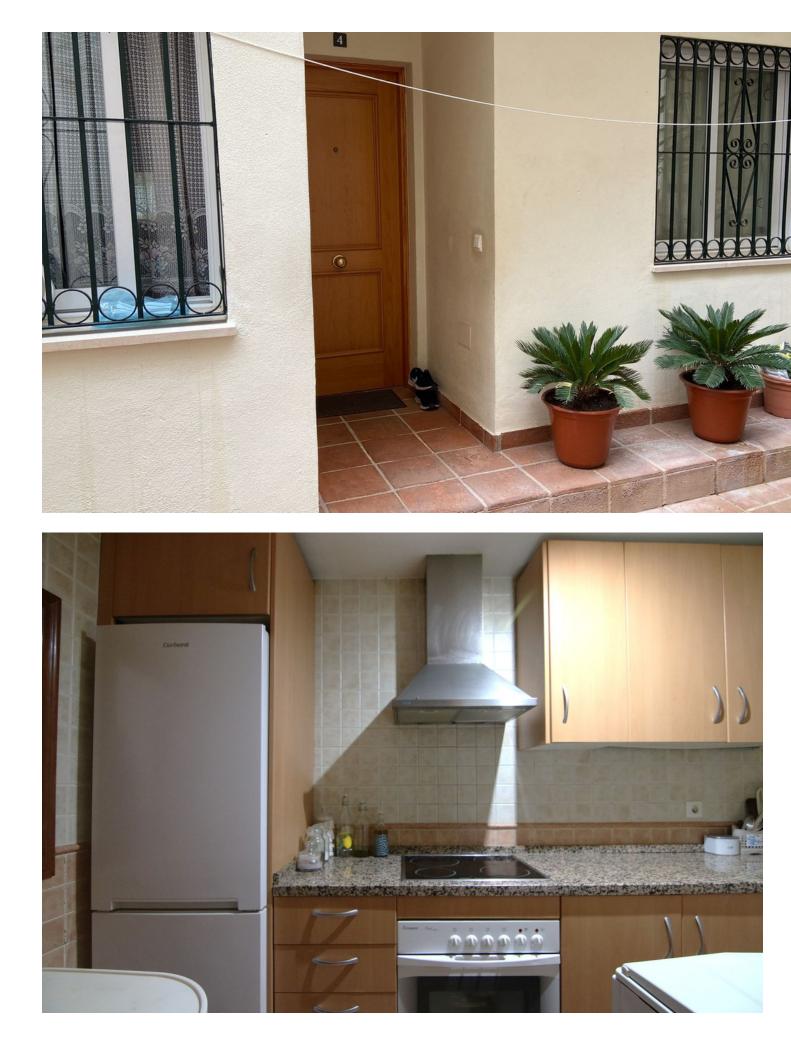

## Apartment

Community: 300 EUR / year

IBI: 249 EUR / year

Rubbish: 86 EUR / year

Two bedroom flat, with optional garage. Las Palmeras area, football field, central, close to shops, supermarkets, schools. This nice flat is distributed in kitchen, spacious and bright living room, two large bedrooms, bathroom with bathtub. A luminous communal patio, with drying areas, plants and flowers, which make a fresh, nice and cosy place. What are you waiting for to visit this beautiful flat to enter to live. With optional garage, for 12.000[].

Close To Shops Close To Schools

Furniture Part Furnished

Utilities Electricity Drinkable Water

Telephone

Condition Excellent

Kitchen V Fully Fitted

Security Gated Complex Entry Phone Features Lift Fitted Wardrobes Near Transport Satellite TV Utility Room