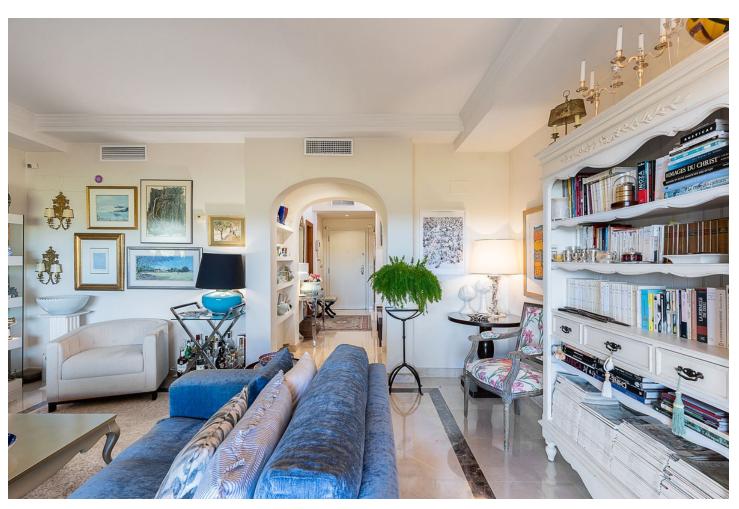

## Sales - House - Estepona 420.00€

Estepona House

Community: 2,100 EUR / year IBI: 819 EUR / year Rubbish: 171 EUR / year

3

3

223 m2

New contemporary townhouse front line golf with open panoramic views to the mountains and the sea. Very spacious townhouse with 3 bedrooms and 2 bathrooms + guest toilet. This townhouse has everything you need for your dream home, such as demotic system, private garage for 2 cars with internal access to your home, separate air conditioning for the ground floor and 1st floor hot / cold, beautiful living room with access to the spacious terrace with spectacular views of the mountains and the sea. Glass curtains were installed in the terrace. It has been lovingly furnished and has a special touch in decoration. There are 2 swimming pools in the urbanisation, one of them is a saltwater pool. Safe and gated urbanisation with security 24/7! Open fireplace and modern kitchen. It is one of the best houses in this urbanization. Compared to all other houses, it has been extended to a higher standard. A beautifully furnished roof terrace completes this property. Fibre optic cable for very fast internet is installed. There are 4 golf courses only a few minutes away. Viewings are highly recommended if your customer is looking for a ready to move in and modern townhouse!!!