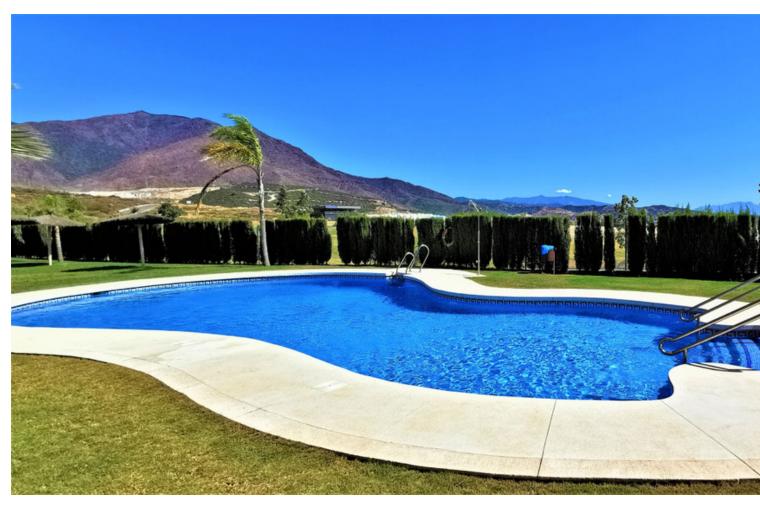

## Sales - House - Estepona 420.00€

Estepona House

Community: 2,100 EUR / year IBI: 819 EUR / year Rubbish: 171 EUR / year

3

3

223 m2

New contemporary townhouse front line golf with open panoramic views to the mountains and the sea. Very spacious townhouse with 3 bedrooms and 2 bathrooms + guest toilet. This townhouse has everything you need for your dream home, such as demotic system, private garage for 2 cars with internal access to your home, separate air conditioning for the ground floor and 1st floor hot / cold, beautiful living room with access to the spacious terrace with spectacular views of the mountains and the sea. Glass curtains were installed in the terrace. It has been lovingly furnished and has a special touch in decoration. There are 2 swimming pools in the urbanisation, one of them is a saltwater pool. Safe and gated urbanisation with security 24/7! Open fireplace and modern kitchen. It is one of the best houses in this urbanization. Compared to all other houses, it has been extended to a higher standard. A beautifully furnished roof terrace completes this property. Fibre optic cable for very fast internet is installed. There are 4 golf courses only a few minutes away. Viewings are highly recommended if your customer is looking for a ready to move in and modern townhouse!!!