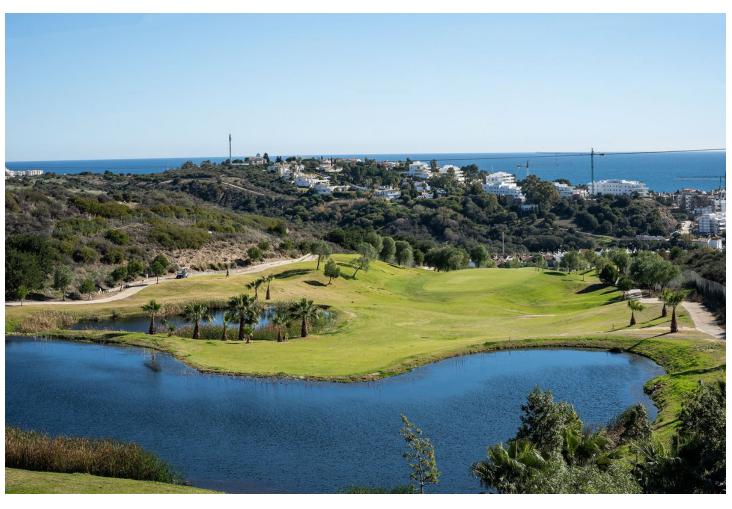

## Sales - House - Estepona 420.00€

Estepona House

Community: 2,100 EUR / year IBI: 819 EUR / year Rubbish: 171 EUR / year

3

3

223 m2

New contemporary townhouse front line golf with open panoramic views to the mountains and the sea. Very spacious townhouse with 3 bedrooms and 2 bathrooms + guest toilet. This townhouse has everything you need for your dream home, such as demotic system, private garage for 2 cars with internal access to your home, separate air conditioning for the ground floor and 1st floor hot / cold, beautiful living room with access to the spacious terrace with spectacular views of the mountains and the sea. Glass curtains were installed in the terrace. It has been lovingly furnished and has a special touch in decoration. There are 2 swimming pools in the urbanisation, one of them is a saltwater pool. Safe and gated urbanisation with security 24/7! Open fireplace and modern kitchen. It is one of the best houses in this urbanization. Compared to all other houses, it has been extended to a higher standard. A beautifully furnished roof terrace completes this property. Fibre optic cable for very fast internet is installed. There are 4 golf courses only a few minutes away. Viewings are highly recommended if your customer is looking for a ready to move in and modern townhouse!!!