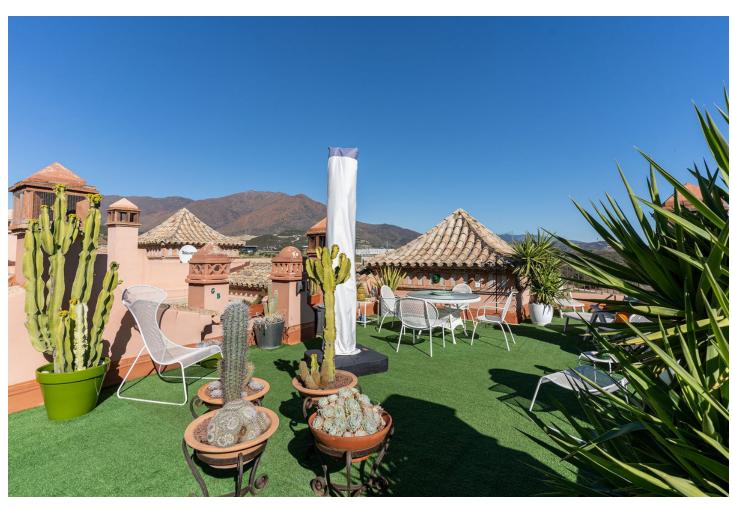

## Sales - House - Estepona 420.00€

Estepona House

Community: 2,100 EUR / year IBI: 819 EUR / year Rubbish: 171 EUR / year

3

3

223 m2

New contemporary townhouse front line golf with open panoramic views to the mountains and the sea. Very spacious townhouse with 3 bedrooms and 2 bathrooms + guest toilet. This townhouse has everything you need for your dream home, such as demotic system, private garage for 2 cars with internal access to your home, separate air conditioning for the ground floor and 1st floor hot / cold, beautiful living room with access to the spacious terrace with spectacular views of the mountains and the sea. Glass curtains were installed in the terrace. It has been lovingly furnished and has a special touch in decoration. There are 2 swimming pools in the urbanisation, one of them is a saltwater pool. Safe and gated urbanisation with security 24/7! Open fireplace and modern kitchen. It is one of the best houses in this urbanization. Compared to all other houses, it has been extended to a higher standard. A beautifully furnished roof terrace completes this property. Fibre optic cable for very fast internet is installed. There are 4 golf courses only a few minutes away. Viewings are highly recommended if your customer is looking for a ready to move in and modern townhouse!!!