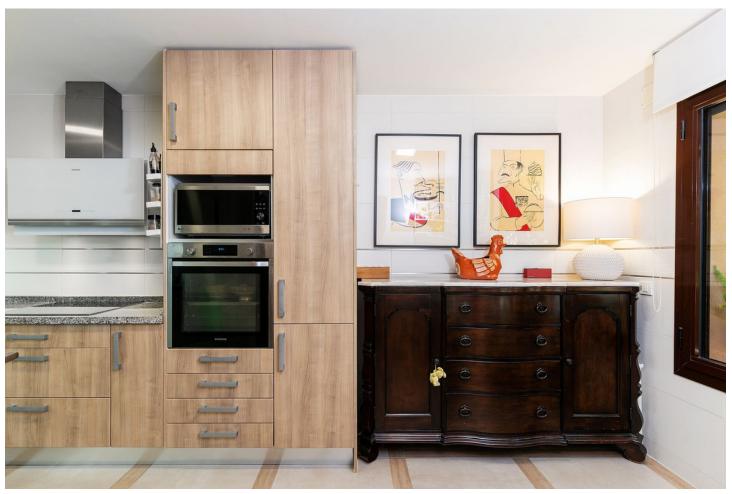

## Sales - House - Estepona 420.00€

Estepona House

Community: 2,100 EUR / year IBI: 819 EUR / year Rubbish: 171 EUR / year

3

3

223 m2

New contemporary townhouse front line golf with open panoramic views to the mountains and the sea. Very spacious townhouse with 3 bedrooms and 2 bathrooms + guest toilet. This townhouse has everything you need for your dream home, such as demotic system, private garage for 2 cars with internal access to your home, separate air conditioning for the ground floor and 1st floor hot / cold, beautiful living room with access to the spacious terrace with spectacular views of the mountains and the sea. Glass curtains were installed in the terrace. It has been lovingly furnished and has a special touch in decoration. There are 2 swimming pools in the urbanisation, one of them is a saltwater pool. Safe and gated urbanisation with security 24/7! Open fireplace and modern kitchen. It is one of the best houses in this urbanization. Compared to all other houses, it has been extended to a higher standard. A beautifully furnished roof terrace completes this property. Fibre optic cable for very fast internet is installed. There are 4 golf courses only a few minutes away. Viewings are highly recommended if your customer is looking for a ready to move in and modern townhouse!!!