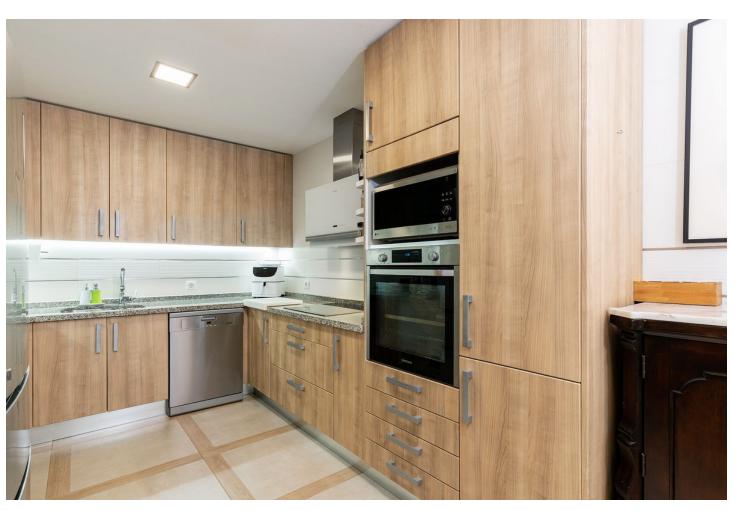

## Sales - House - Estepona 420.00€

Estepona House

Community: 2,100 EUR / year IBI: 819 EUR / year Rubbish: 171 EUR / year

3

3

223 m2

New contemporary townhouse front line golf with open panoramic views to the mountains and the sea. Very spacious townhouse with 3 bedrooms and 2 bathrooms + guest toilet. This townhouse has everything you need for your dream home, such as demotic system, private garage for 2 cars with internal access to your home, separate air conditioning for the ground floor and 1st floor hot / cold, beautiful living room with access to the spacious terrace with spectacular views of the mountains and the sea. Glass curtains were installed in the terrace. It has been lovingly furnished and has a special touch in decoration. There are 2 swimming pools in the urbanisation, one of them is a saltwater pool. Safe and gated urbanisation with security 24/7! Open fireplace and modern kitchen. It is one of the best houses in this urbanization. Compared to all other houses, it has been extended to a higher standard. A beautifully furnished roof terrace completes this property. Fibre optic cable for very fast internet is installed. There are 4 golf courses only a few minutes away. Viewings are highly recommended if your customer is looking for a ready to move in and modern townhouse!!!