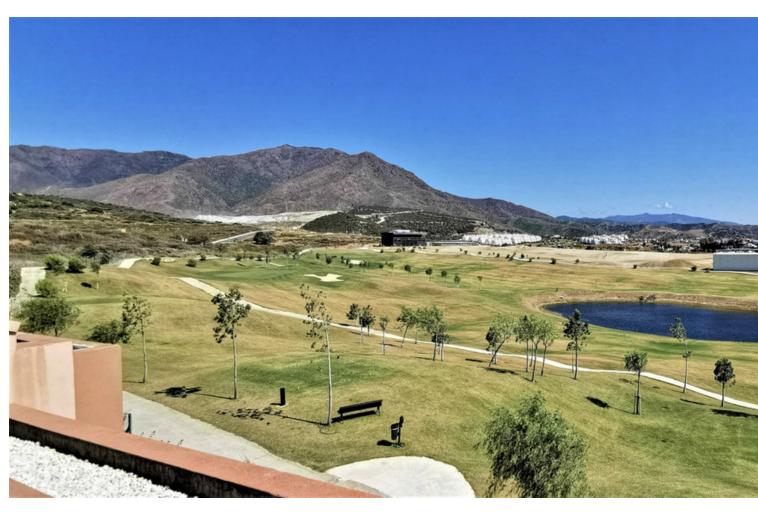

## Sales - House - Estepona 420.00€

Estepona House

Community: 2,100 EUR / year IBI: 819 EUR / year Rubbish: 171 EUR / year

3

3

223 m2

New contemporary townhouse front line golf with open panoramic views to the mountains and the sea. Very spacious townhouse with 3 bedrooms and 2 bathrooms + guest toilet. This townhouse has everything you need for your dream home, such as demotic system, private garage for 2 cars with internal access to your home, separate air conditioning for the ground floor and 1st floor hot / cold, beautiful living room with access to the spacious terrace with spectacular views of the mountains and the sea. Glass curtains were installed in the terrace. It has been lovingly furnished and has a special touch in decoration. There are 2 swimming pools in the urbanisation, one of them is a saltwater pool. Safe and gated urbanisation with security 24/7! Open fireplace and modern kitchen. It is one of the best houses in this urbanization. Compared to all other houses, it has been extended to a higher standard. A beautifully furnished roof terrace completes this property. Fibre optic cable for very fast internet is installed. There are 4 golf courses only a few minutes away. Viewings are highly recommended if your customer is looking for a ready to move in and modern townhouse!!!