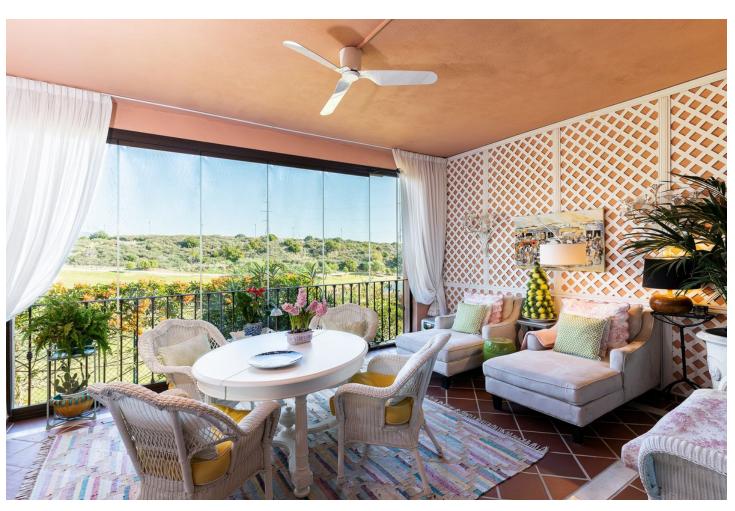

## Sales - House - Estepona 420.00€

Estepona House

Community: 2,100 EUR / year IBI: 819 EUR / year Rubbish: 171 EUR / year

3

3

223 m2

New contemporary townhouse front line golf with open panoramic views to the mountains and the sea. Very spacious townhouse with 3 bedrooms and 2 bathrooms + guest toilet. This townhouse has everything you need for your dream home, such as demotic system, private garage for 2 cars with internal access to your home, separate air conditioning for the ground floor and 1st floor hot / cold, beautiful living room with access to the spacious terrace with spectacular views of the mountains and the sea. Glass curtains were installed in the terrace. It has been lovingly furnished and has a special touch in decoration. There are 2 swimming pools in the urbanisation, one of them is a saltwater pool. Safe and gated urbanisation with security 24/7! Open fireplace and modern kitchen. It is one of the best houses in this urbanization. Compared to all other houses, it has been extended to a higher standard. A beautifully furnished roof terrace completes this property. Fibre optic cable for very fast internet is installed. There are 4 golf courses only a few minutes away. Viewings are highly recommended if your customer is looking for a ready to move in and modern townhouse!!!