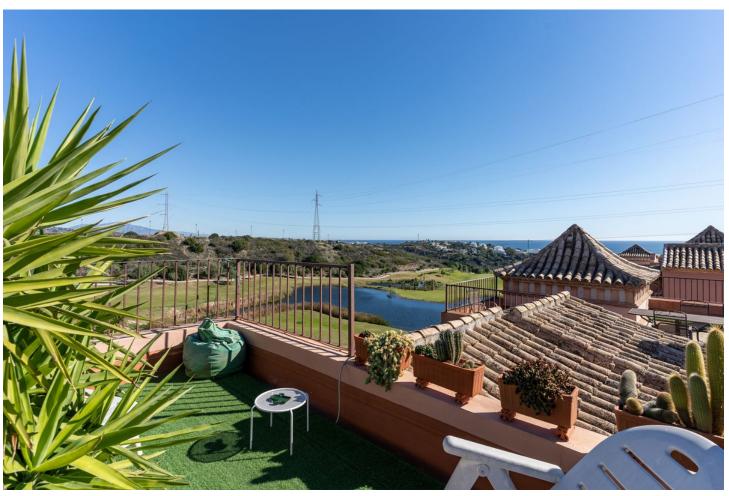

## Sales - House - Estepona 420.00€

Estepona House

Community: 2,100 EUR / year IBI: 819 EUR / year Rubbish: 171 EUR / year

3

3

223 m2

New contemporary townhouse front line golf with open panoramic views to the mountains and the sea. Very spacious townhouse with 3 bedrooms and 2 bathrooms + guest toilet. This townhouse has everything you need for your dream home, such as demotic system, private garage for 2 cars with internal access to your home, separate air conditioning for the ground floor and 1st floor hot / cold, beautiful living room with access to the spacious terrace with spectacular views of the mountains and the sea. Glass curtains were installed in the terrace. It has been lovingly furnished and has a special touch in decoration. There are 2 swimming pools in the urbanisation, one of them is a saltwater pool. Safe and gated urbanisation with security 24/7! Open fireplace and modern kitchen. It is one of the best houses in this urbanization. Compared to all other houses, it has been extended to a higher standard. A beautifully furnished roof terrace completes this property. Fibre optic cable for very fast internet is installed. There are 4 golf courses only a few minutes away. Viewings are highly recommended if your customer is looking for a ready to move in and modern townhouse!!!