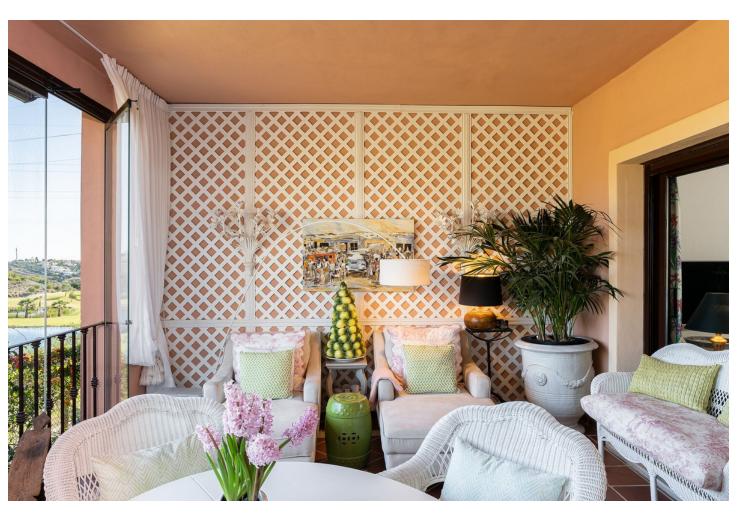

## Sales - House - Estepona 420.00€

Estepona House

Community: 2,100 EUR / year IBI: 819 EUR / year Rubbish: 171 EUR / year

3

3

223 m2

New contemporary townhouse front line golf with open panoramic views to the mountains and the sea. Very spacious townhouse with 3 bedrooms and 2 bathrooms + guest toilet. This townhouse has everything you need for your dream home, such as demotic system, private garage for 2 cars with internal access to your home, separate air conditioning for the ground floor and 1st floor hot / cold, beautiful living room with access to the spacious terrace with spectacular views of the mountains and the sea. Glass curtains were installed in the terrace. It has been lovingly furnished and has a special touch in decoration. There are 2 swimming pools in the urbanisation, one of them is a saltwater pool. Safe and gated urbanisation with security 24/7! Open fireplace and modern kitchen. It is one of the best houses in this urbanization. Compared to all other houses, it has been extended to a higher standard. A beautifully furnished roof terrace completes this property. Fibre optic cable for very fast internet is installed. There are 4 golf courses only a few minutes away. Viewings are highly recommended if your customer is looking for a ready to move in and modern townhouse!!!