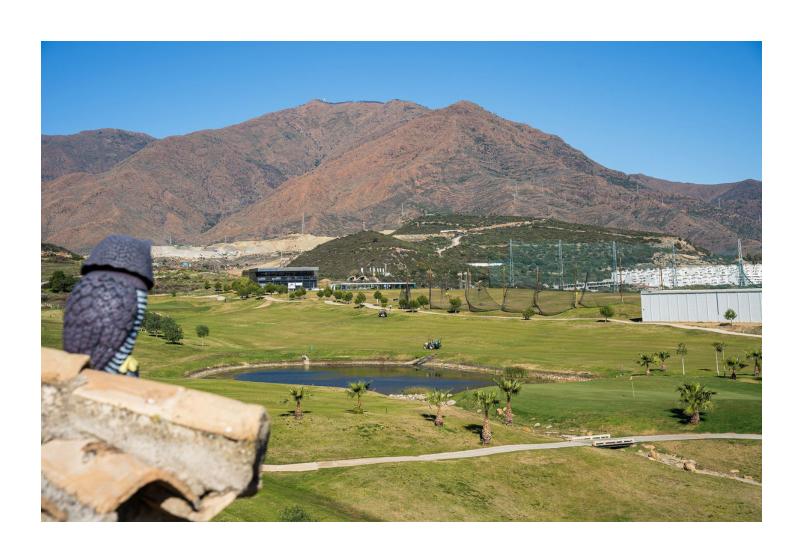

## Sales - House - Estepona 420.00€

Estepona House

Community: 2,100 EUR / year IBI: 819 EUR / year Rubbish: 171 EUR / year

3

3

223 m2

New contemporary townhouse front line golf with open panoramic views to the mountains and the sea. Very spacious townhouse with 3 bedrooms and 2 bathrooms + guest toilet. This townhouse has everything you need for your dream home, such as demotic system, private garage for 2 cars with internal access to your home, separate air conditioning for the ground floor and 1st floor hot / cold, beautiful living room with access to the spacious terrace with spectacular views of the mountains and the sea. Glass curtains were installed in the terrace. It has been lovingly furnished and has a special touch in decoration. There are 2 swimming pools in the urbanisation, one of them is a saltwater pool. Safe and gated urbanisation with security 24/7! Open fireplace and modern kitchen. It is one of the best houses in this urbanization. Compared to all other houses, it has been extended to a higher standard. A beautifully furnished roof terrace completes this property. Fibre optic cable for very fast internet is installed. There are 4 golf courses only a few minutes away. Viewings are highly recommended if your customer is looking for a ready to move in and modern townhouse!!!