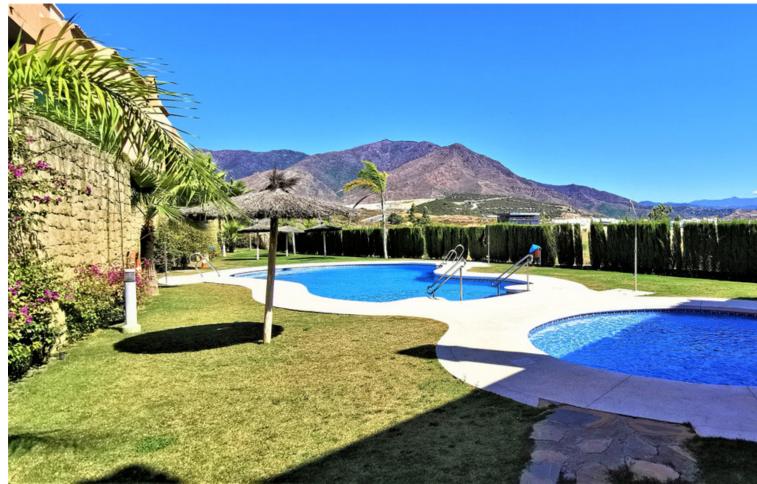

## Sales - House - Estepona 420.00€

Estepona House

Community: 2,100 EUR / year IBI: 819 EUR / year Rubbish: 171 EUR / year

3

3

223 m2

New contemporary townhouse front line golf with open panoramic views to the mountains and the sea. Very spacious townhouse with 3 bedrooms and 2 bathrooms + guest toilet. This townhouse has everything you need for your dream home, such as demotic system, private garage for 2 cars with internal access to your home, separate air conditioning for the ground floor and 1st floor hot / cold, beautiful living room with access to the spacious terrace with spectacular views of the mountains and the sea. Glass curtains were installed in the terrace. It has been lovingly furnished and has a special touch in decoration. There are 2 swimming pools in the urbanisation, one of them is a saltwater pool. Safe and gated urbanisation with security 24/7! Open fireplace and modern kitchen. It is one of the best houses in this urbanization. Compared to all other houses, it has been extended to a higher standard. A beautifully furnished roof terrace completes this property. Fibre optic cable for very fast internet is installed. There are 4 golf courses only a few minutes away. Viewings are highly recommended if your customer is looking for a ready to move in and modern townhouse!!!