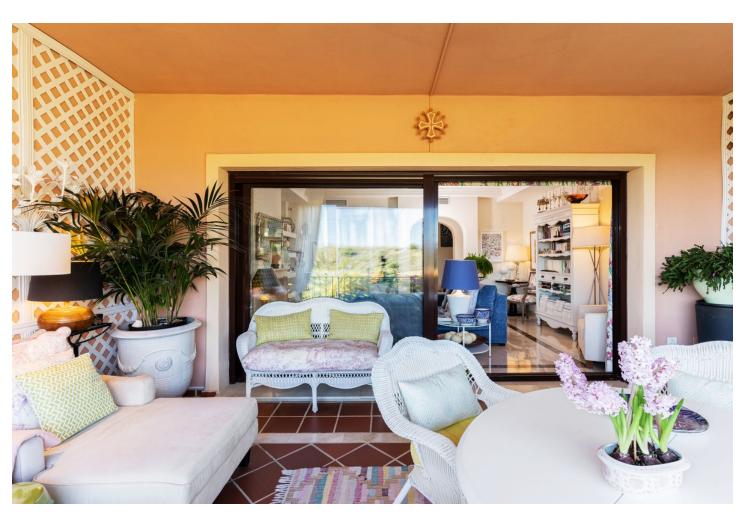

## Sales - House - Estepona 420.00€

Estepona House

Community: 2,100 EUR / year IBI: 819 EUR / year Rubbish: 171 EUR / year

3

3

223 m2

New contemporary townhouse front line golf with open panoramic views to the mountains and the sea. Very spacious townhouse with 3 bedrooms and 2 bathrooms + guest toilet. This townhouse has everything you need for your dream home, such as demotic system, private garage for 2 cars with internal access to your home, separate air conditioning for the ground floor and 1st floor hot / cold, beautiful living room with access to the spacious terrace with spectacular views of the mountains and the sea. Glass curtains were installed in the terrace. It has been lovingly furnished and has a special touch in decoration. There are 2 swimming pools in the urbanisation, one of them is a saltwater pool. Safe and gated urbanisation with security 24/7! Open fireplace and modern kitchen. It is one of the best houses in this urbanization. Compared to all other houses, it has been extended to a higher standard. A beautifully furnished roof terrace completes this property. Fibre optic cable for very fast internet is installed. There are 4 golf courses only a few minutes away. Viewings are highly recommended if your customer is looking for a ready to move in and modern townhouse!!!