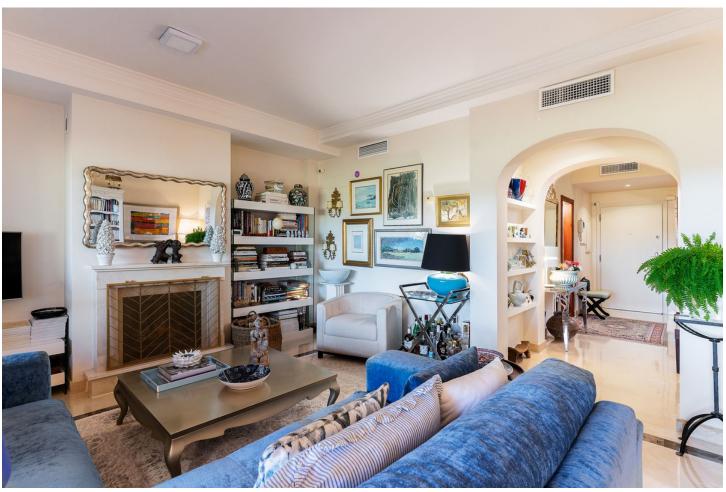

## Sales - House - Estepona 420.00€

Estepona House

Community: 2,100 EUR / year IBI: 819 EUR / year Rubbish: 171 EUR / year

3

3

223 m2

New contemporary townhouse front line golf with open panoramic views to the mountains and the sea. Very spacious townhouse with 3 bedrooms and 2 bathrooms + guest toilet. This townhouse has everything you need for your dream home, such as demotic system, private garage for 2 cars with internal access to your home, separate air conditioning for the ground floor and 1st floor hot / cold, beautiful living room with access to the spacious terrace with spectacular views of the mountains and the sea. Glass curtains were installed in the terrace. It has been lovingly furnished and has a special touch in decoration. There are 2 swimming pools in the urbanisation, one of them is a saltwater pool. Safe and gated urbanisation with security 24/7! Open fireplace and modern kitchen. It is one of the best houses in this urbanization. Compared to all other houses, it has been extended to a higher standard. A beautifully furnished roof terrace completes this property. Fibre optic cable for very fast internet is installed. There are 4 golf courses only a few minutes away. Viewings are highly recommended if your customer is looking for a ready to move in and modern townhouse!!!