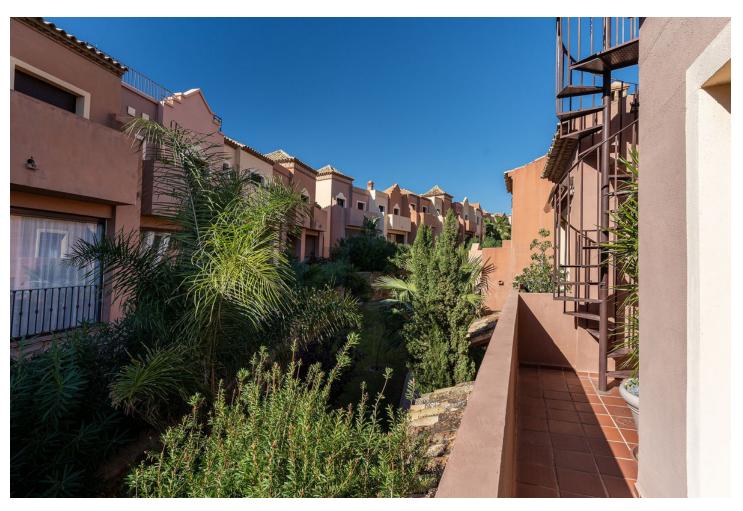

## Sales - House - Estepona 420.00€

Estepona House

Community: 2,100 EUR / year IBI: 819 EUR / year Rubbish: 171 EUR / year

3

3

223 m2

New contemporary townhouse front line golf with open panoramic views to the mountains and the sea. Very spacious townhouse with 3 bedrooms and 2 bathrooms + guest toilet. This townhouse has everything you need for your dream home, such as demotic system, private garage for 2 cars with internal access to your home, separate air conditioning for the ground floor and 1st floor hot / cold, beautiful living room with access to the spacious terrace with spectacular views of the mountains and the sea. Glass curtains were installed in the terrace. It has been lovingly furnished and has a special touch in decoration. There are 2 swimming pools in the urbanisation, one of them is a saltwater pool. Safe and gated urbanisation with security 24/7! Open fireplace and modern kitchen. It is one of the best houses in this urbanization. Compared to all other houses, it has been extended to a higher standard. A beautifully furnished roof terrace completes this property. Fibre optic cable for very fast internet is installed. There are 4 golf courses only a few minutes away. Viewings are highly recommended if your customer is looking for a ready to move in and modern townhouse!!!