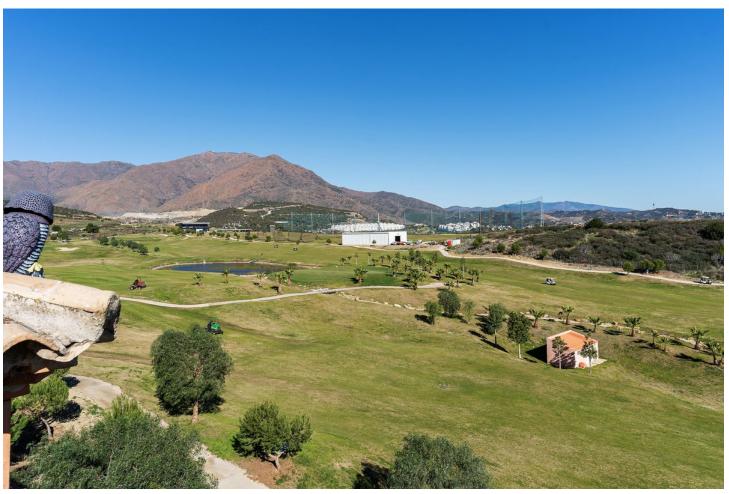

## Sales - House - Estepona 420.00€

Estepona House

Community: 2,100 EUR / year IBI: 819 EUR / year Rubbish: 171 EUR / year

3

3

223 m2

New contemporary townhouse front line golf with open panoramic views to the mountains and the sea. Very spacious townhouse with 3 bedrooms and 2 bathrooms + guest toilet. This townhouse has everything you need for your dream home, such as demotic system, private garage for 2 cars with internal access to your home, separate air conditioning for the ground floor and 1st floor hot / cold, beautiful living room with access to the spacious terrace with spectacular views of the mountains and the sea. Glass curtains were installed in the terrace. It has been lovingly furnished and has a special touch in decoration. There are 2 swimming pools in the urbanisation, one of them is a saltwater pool. Safe and gated urbanisation with security 24/7! Open fireplace and modern kitchen. It is one of the best houses in this urbanization. Compared to all other houses, it has been extended to a higher standard. A beautifully furnished roof terrace completes this property. Fibre optic cable for very fast internet is installed. There are 4 golf courses only a few minutes away. Viewings are highly recommended if your customer is looking for a ready to move in and modern townhouse!!!