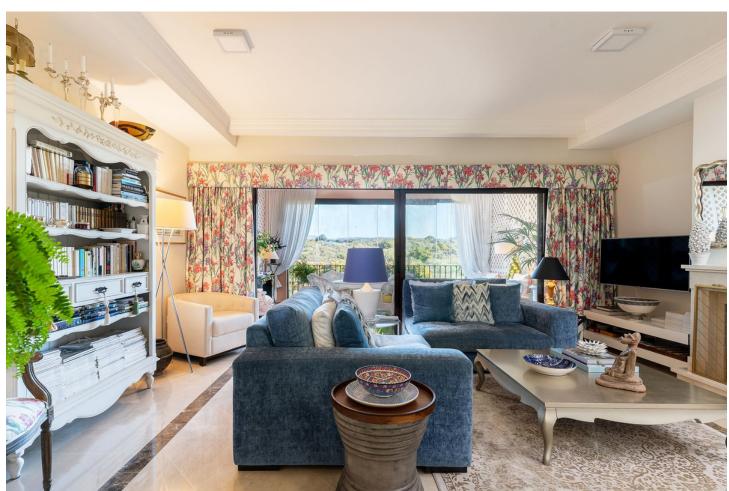

## Sales - House - Estepona 420.00€

Estepona House

Community: 2,100 EUR / year IBI: 819 EUR / year Rubbish: 171 EUR / year

3

3

223 m2

New contemporary townhouse front line golf with open panoramic views to the mountains and the sea. Very spacious townhouse with 3 bedrooms and 2 bathrooms + guest toilet. This townhouse has everything you need for your dream home, such as demotic system, private garage for 2 cars with internal access to your home, separate air conditioning for the ground floor and 1st floor hot / cold, beautiful living room with access to the spacious terrace with spectacular views of the mountains and the sea. Glass curtains were installed in the terrace. It has been lovingly furnished and has a special touch in decoration. There are 2 swimming pools in the urbanisation, one of them is a saltwater pool. Safe and gated urbanisation with security 24/7! Open fireplace and modern kitchen. It is one of the best houses in this urbanization. Compared to all other houses, it has been extended to a higher standard. A beautifully furnished roof terrace completes this property. Fibre optic cable for very fast internet is installed. There are 4 golf courses only a few minutes away. Viewings are highly recommended if your customer is looking for a ready to move in and modern townhouse!!!