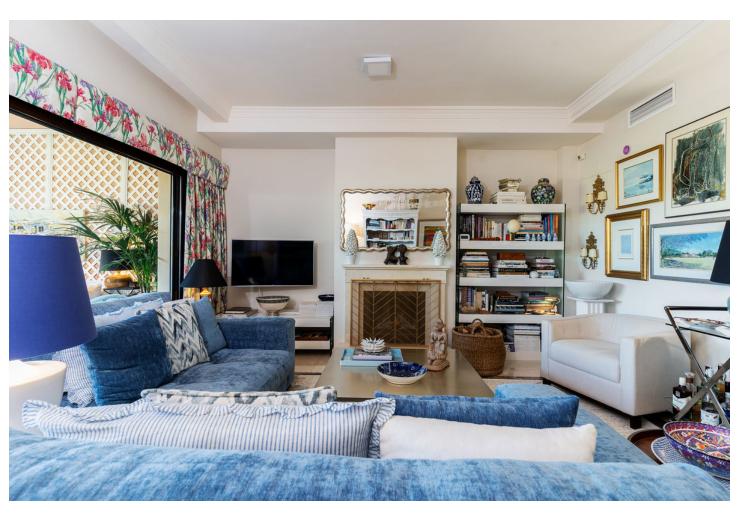

## Sales - House - Estepona 420.00€

Estepona House

Community: 2,100 EUR / year IBI: 819 EUR / year Rubbish: 171 EUR / year

3

3

223 m2

New contemporary townhouse front line golf with open panoramic views to the mountains and the sea. Very spacious townhouse with 3 bedrooms and 2 bathrooms + guest toilet. This townhouse has everything you need for your dream home, such as demotic system, private garage for 2 cars with internal access to your home, separate air conditioning for the ground floor and 1st floor hot / cold, beautiful living room with access to the spacious terrace with spectacular views of the mountains and the sea. Glass curtains were installed in the terrace. It has been lovingly furnished and has a special touch in decoration. There are 2 swimming pools in the urbanisation, one of them is a saltwater pool. Safe and gated urbanisation with security 24/7! Open fireplace and modern kitchen. It is one of the best houses in this urbanization. Compared to all other houses, it has been extended to a higher standard. A beautifully furnished roof terrace completes this property. Fibre optic cable for very fast internet is installed. There are 4 golf courses only a few minutes away. Viewings are highly recommended if your customer is looking for a ready to move in and modern townhouse!!!