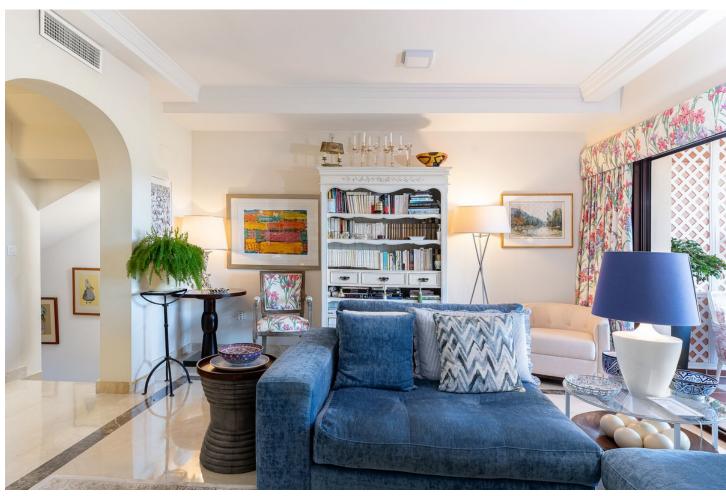

## Sales - House - Estepona 420.00€

Estepona House

Community: 2,100 EUR / year IBI: 819 EUR / year Rubbish: 171 EUR / year

3

3

223 m2

New contemporary townhouse front line golf with open panoramic views to the mountains and the sea. Very spacious townhouse with 3 bedrooms and 2 bathrooms + guest toilet. This townhouse has everything you need for your dream home, such as demotic system, private garage for 2 cars with internal access to your home, separate air conditioning for the ground floor and 1st floor hot / cold, beautiful living room with access to the spacious terrace with spectacular views of the mountains and the sea. Glass curtains were installed in the terrace. It has been lovingly furnished and has a special touch in decoration. There are 2 swimming pools in the urbanisation, one of them is a saltwater pool. Safe and gated urbanisation with security 24/7! Open fireplace and modern kitchen. It is one of the best houses in this urbanization. Compared to all other houses, it has been extended to a higher standard. A beautifully furnished roof terrace completes this property. Fibre optic cable for very fast internet is installed. There are 4 golf courses only a few minutes away. Viewings are highly recommended if your customer is looking for a ready to move in and modern townhouse!!!