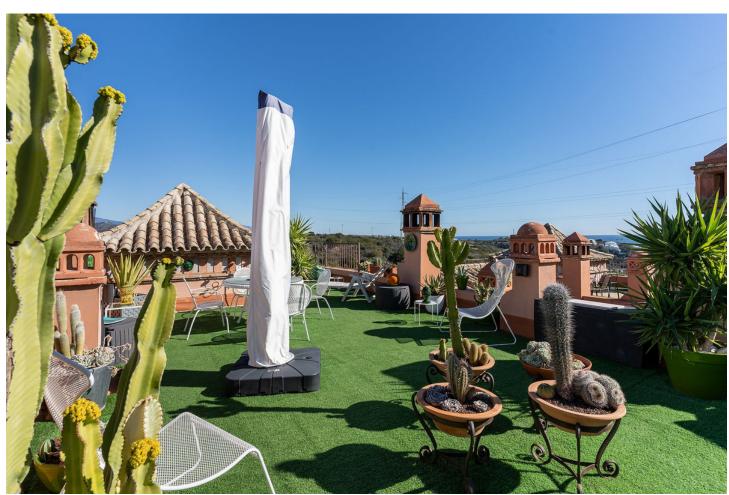

## Sales - House - Estepona 420.00€

Estepona House

Community: 2,100 EUR / year IBI: 819 EUR / year Rubbish: 171 EUR / year

3

3

223 m2

New contemporary townhouse front line golf with open panoramic views to the mountains and the sea. Very spacious townhouse with 3 bedrooms and 2 bathrooms + guest toilet. This townhouse has everything you need for your dream home, such as demotic system, private garage for 2 cars with internal access to your home, separate air conditioning for the ground floor and 1st floor hot / cold, beautiful living room with access to the spacious terrace with spectacular views of the mountains and the sea. Glass curtains were installed in the terrace. It has been lovingly furnished and has a special touch in decoration. There are 2 swimming pools in the urbanisation, one of them is a saltwater pool. Safe and gated urbanisation with security 24/7! Open fireplace and modern kitchen. It is one of the best houses in this urbanization. Compared to all other houses, it has been extended to a higher standard. A beautifully furnished roof terrace completes this property. Fibre optic cable for very fast internet is installed. There are 4 golf courses only a few minutes away. Viewings are highly recommended if your customer is looking for a ready to move in and modern townhouse!!!