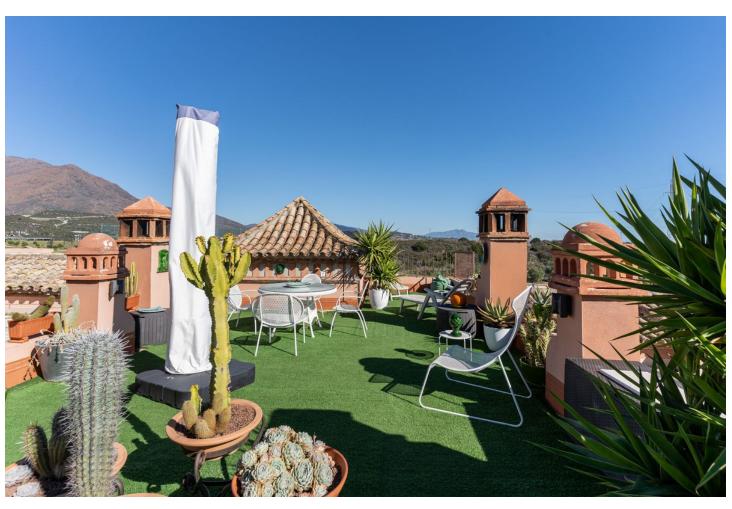

## Sales - House - Estepona 420.00€

Estepona House

Community: 2,100 EUR / year IBI: 819 EUR / year Rubbish: 171 EUR / year

3

3

223 m2

New contemporary townhouse front line golf with open panoramic views to the mountains and the sea. Very spacious townhouse with 3 bedrooms and 2 bathrooms + guest toilet. This townhouse has everything you need for your dream home, such as demotic system, private garage for 2 cars with internal access to your home, separate air conditioning for the ground floor and 1st floor hot / cold, beautiful living room with access to the spacious terrace with spectacular views of the mountains and the sea. Glass curtains were installed in the terrace. It has been lovingly furnished and has a special touch in decoration. There are 2 swimming pools in the urbanisation, one of them is a saltwater pool. Safe and gated urbanisation with security 24/7! Open fireplace and modern kitchen. It is one of the best houses in this urbanization. Compared to all other houses, it has been extended to a higher standard. A beautifully furnished roof terrace completes this property. Fibre optic cable for very fast internet is installed. There are 4 golf courses only a few minutes away. Viewings are highly recommended if your customer is looking for a ready to move in and modern townhouse!!!