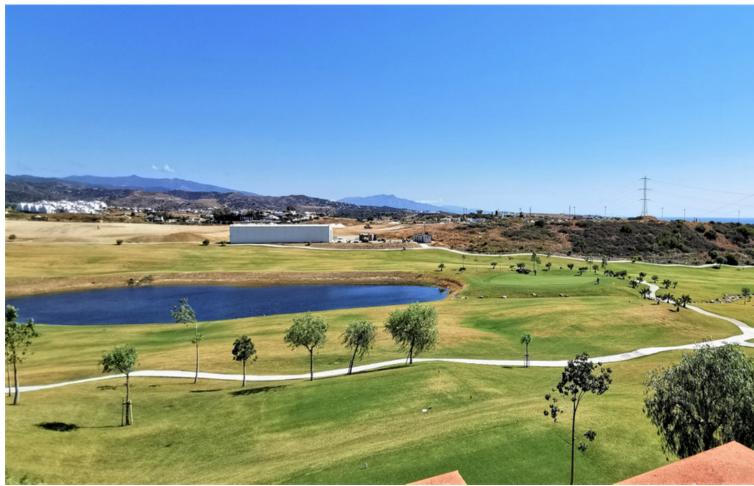

## Sales - House - Estepona 420.00€

Estepona House

Community: 2,100 EUR / year IBI: 819 EUR / year Rubbish: 171 EUR / year

3

3

223 m2

New contemporary townhouse front line golf with open panoramic views to the mountains and the sea. Very spacious townhouse with 3 bedrooms and 2 bathrooms + guest toilet. This townhouse has everything you need for your dream home, such as demotic system, private garage for 2 cars with internal access to your home, separate air conditioning for the ground floor and 1st floor hot / cold, beautiful living room with access to the spacious terrace with spectacular views of the mountains and the sea. Glass curtains were installed in the terrace. It has been lovingly furnished and has a special touch in decoration. There are 2 swimming pools in the urbanisation, one of them is a saltwater pool. Safe and gated urbanisation with security 24/7! Open fireplace and modern kitchen. It is one of the best houses in this urbanization. Compared to all other houses, it has been extended to a higher standard. A beautifully furnished roof terrace completes this property. Fibre optic cable for very fast internet is installed. There are 4 golf courses only a few minutes away. Viewings are highly recommended if your customer is looking for a ready to move in and modern townhouse!!!