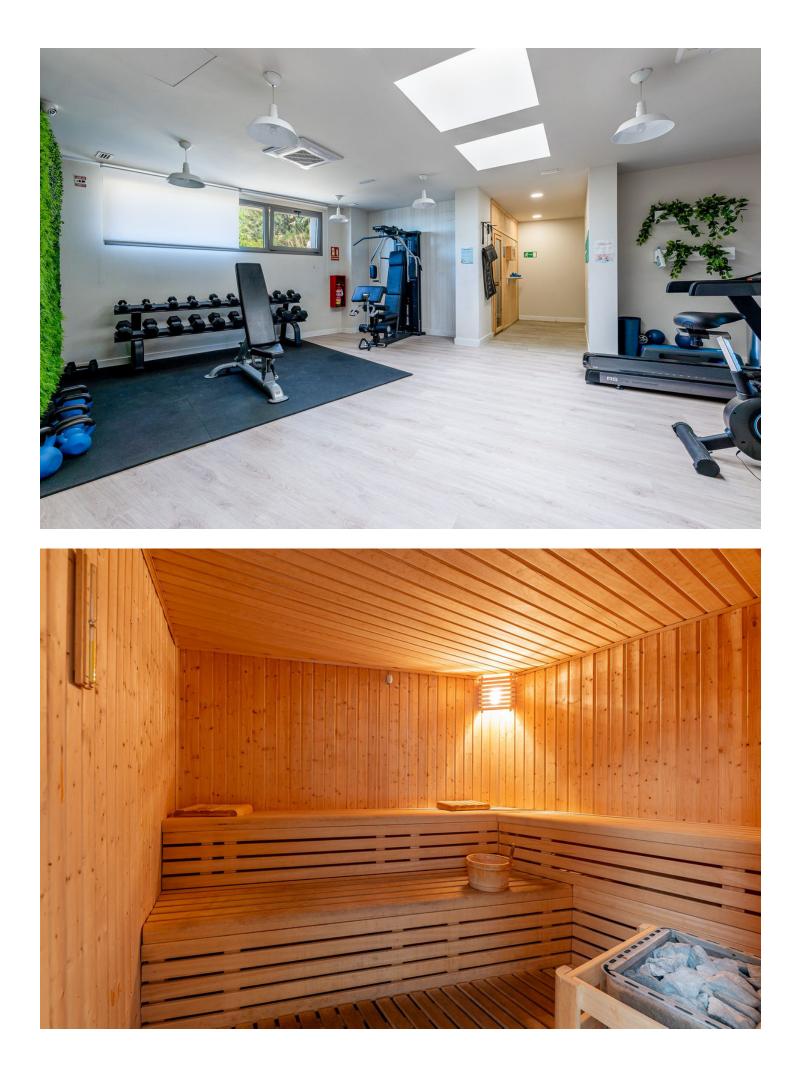

## Apartment

Unique in the market! Welcome to your new home. Spacious designer flat recently built (2020) south facing with a total of 209m2 with a high standard of finishings. Of the 209m2, 149m2 are useful between the flat and the glazed terrace of 42m2. The very large uncovered terrace of 58m2 offers spectacular views of the Mediterranean Sea. Layout: We enter the flat with on the left hand side the contemporary, fully equipped kitchen, representing a dream for kitchen lovers and featuring an open island that blends perfectly with the living area. From the bright living-dining room we have access to the glazed terrace and then to the uncovered terrace. Both terraces come with wonderful sea views. From the living room we enter right into the sleeping wing. Two spacious bedrooms: the master bedroom with en-suite bathroom and access to the terrace and a second complete bathroom. The flat comes with Aerotermia system with hot-cold pump providing comfort in summer and winter. The property is sold semi-furnished. We include 2 parking spaces and a large storage room. But that's not all, the wonderful communal areas of Serenity Benalmádena are the perfect space to spend time with your loved ones in the gardens or enjoy the swimming pool with swimming channel, the Social Gourmet room or finish the day in the sports area with equipped gym and sauna. Enjoy an excellent location and infrastructure with quick access to the A-7 motorway and very well connected to the centre of Malaga, only 20 minutes away, 10 minutes to Malaga International Airport and 30 minutes to Marbella. Community fees: 166[] monthly IBI: 1.000[] per year Rubbish: 172[] per year Ask for your visit to get to know this marvellous property. We make it happen..."

| Setting<br>Town<br>Close To Golf<br>Close To Schools<br>Urbanisation | Orientation<br>South      | Condition<br>Excellent                                                                                                                                                                     | Pool Communal                                          |
|----------------------------------------------------------------------|---------------------------|--------------------------------------------------------------------------------------------------------------------------------------------------------------------------------------------|--------------------------------------------------------|
| Climate Control<br>Air Conditioning<br>Central Heating               | Views<br>Sea<br>Panoramic | Features<br>Covered Terrace<br>Lift<br>Fitted Wardrobes<br>Near Transport<br>Private Terrace<br>Solarium<br>Gym<br>Sauna<br>Storage Room<br>Ensuite Bathroom<br>Double Glazing<br>Domotics | Furniture<br>Fully Furnished                           |
| Kitchen<br>Fully Fitted                                              | Garden<br>Communal        | Security<br>Gated Complex                                                                                                                                                                  | Parking<br>Underground<br>Garage<br>Covered<br>Private |
| Utilities<br>✓ Electricity                                           | Category<br>Luxury        |                                                                                                                                                                                            |                                                        |