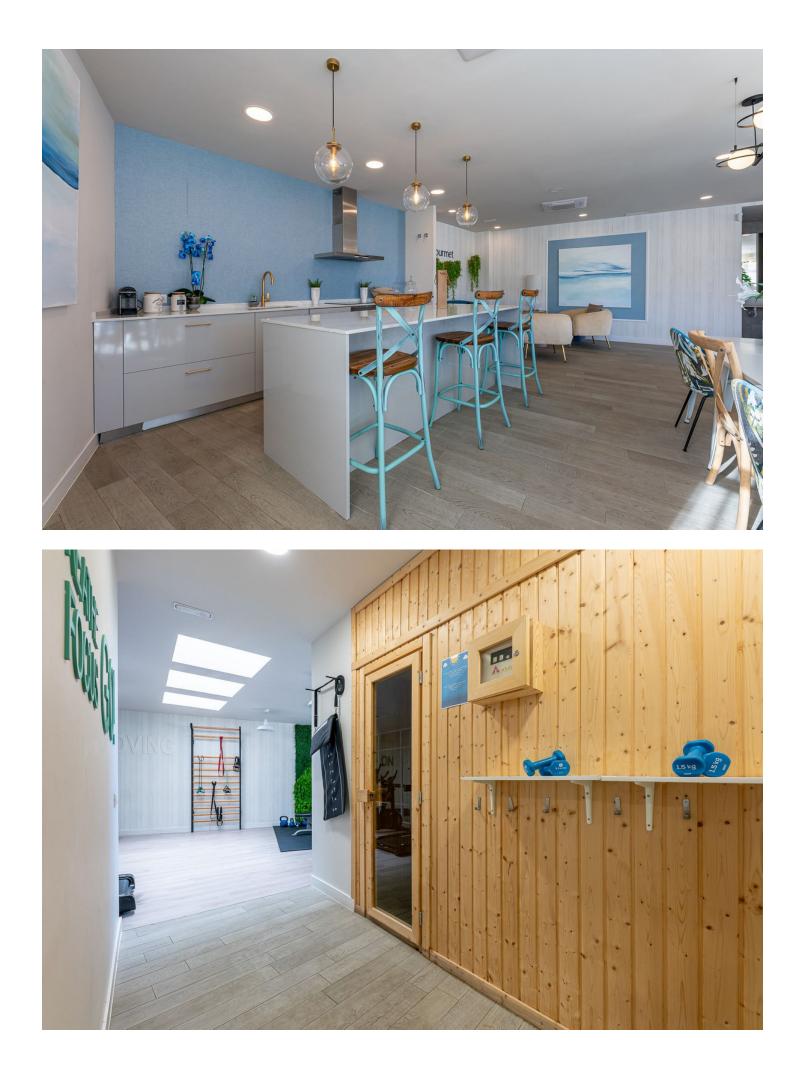

## Apartment

Unique in the market! Welcome to your new home. Spacious designer flat recently built (2020) south facing with a total of 209m2 with a high standard of finishings. Of the 209m2, 149m2 are useful between the flat and the glazed terrace of 42m2. The very large uncovered terrace of 58m2 offers spectacular views of the Mediterranean Sea. Layout: We enter the flat with on the left hand side the contemporary, fully equipped kitchen, representing a dream for kitchen lovers and featuring an open island that blends perfectly with the living area. From the bright living-dining room we have access to the glazed terrace and then to the uncovered terrace. Both terraces come with wonderful sea views. From the living room we enter right into the sleeping wing. Two spacious bedrooms: the master bedroom with en-suite bathroom and access to the terrace and a second complete bathroom. The flat comes with Aerotermia system with hot-cold pump providing comfort in summer and winter. The property is sold semi-furnished. We include 2 parking spaces and a large storage room. But that's not all, the wonderful communal areas of Serenity Benalmádena are the perfect space to spend time with your loved ones in the gardens or enjoy the swimming pool with swimming channel, the Social Gourmet room or finish the day in the sports area with equipped gym and sauna. Enjoy an excellent location and infrastructure with quick access to the A-7 motorway and very well connected to the centre of Malaga, only 20 minutes away, 10 minutes to Malaga International Airport and 30 minutes to Marbella. Community fees: 166[] monthly IBI: 1.000[] per year Rubbish: 172[] per year Ask for your visit to get to know this marvellous property. We make it happen..."

| Setting<br>Town<br>Close To Golf<br>Close To Schools<br>Urbanisation | Orientation<br>South      | Condition<br>Excellent                                                                                                                                                                     | Pool Communal                                          |
|----------------------------------------------------------------------|---------------------------|--------------------------------------------------------------------------------------------------------------------------------------------------------------------------------------------|--------------------------------------------------------|
| Climate Control<br>Air Conditioning<br>Central Heating               | Views<br>Sea<br>Panoramic | Features<br>Covered Terrace<br>Lift<br>Fitted Wardrobes<br>Near Transport<br>Private Terrace<br>Solarium<br>Gym<br>Sauna<br>Storage Room<br>Ensuite Bathroom<br>Double Glazing<br>Domotics | Furniture<br>Fully Furnished                           |
| Kitchen<br>Fully Fitted                                              | Garden<br>Communal        | Security<br>Gated Complex                                                                                                                                                                  | Parking<br>Underground<br>Garage<br>Covered<br>Private |
| Utilities<br>✓ Electricity                                           | Category<br>Luxury        |                                                                                                                                                                                            |                                                        |