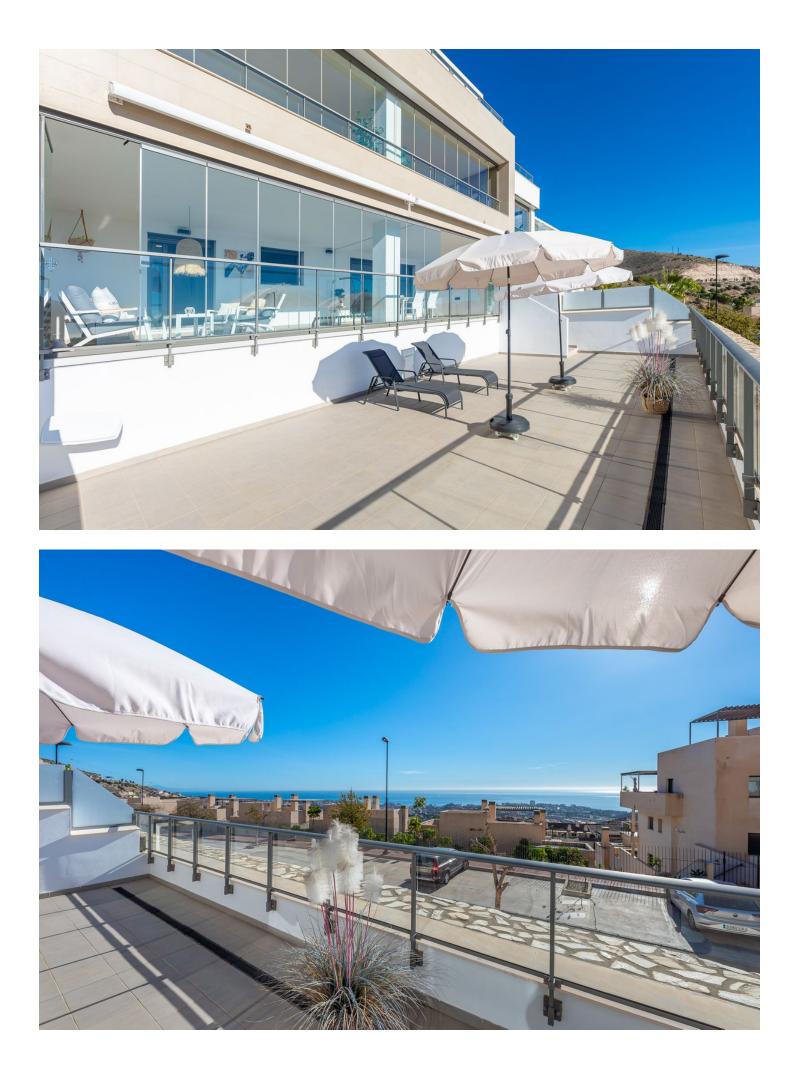

## Apartment

Unique in the market! Welcome to your new home. Spacious designer flat recently built (2020) south facing with a total of 209m2 with a high standard of finishings. Of the 209m2, 149m2 are useful between the flat and the glazed terrace of 42m2. The very large uncovered terrace of 58m2 offers spectacular views of the Mediterranean Sea. Layout: We enter the flat with on the left hand side the contemporary, fully equipped kitchen, representing a dream for kitchen lovers and featuring an open island that blends perfectly with the living area. From the bright living-dining room we have access to the glazed terrace and then to the uncovered terrace. Both terraces come with wonderful sea views. From the living room we enter right into the sleeping wing. Two spacious bedrooms: the master bedroom with en-suite bathroom and access to the terrace and a second complete bathroom. The flat comes with Aerotermia system with hot-cold pump providing comfort in summer and winter. The property is sold semi-furnished. We include 2 parking spaces and a large storage room. But that's not all, the wonderful communal areas of Serenity Benalmádena are the perfect space to spend time with your loved ones in the gardens or enjoy the swimming pool with swimming channel, the Social Gourmet room or finish the day in the sports area with equipped gym and sauna. Enjoy an excellent location and infrastructure with quick access to the A-7 motorway and very well connected to the centre of Malaga, only 20 minutes away, 10 minutes to Malaga International Airport and 30 minutes to Marbella. Community fees: 166[] monthly IBI: 1.000[] per year Rubbish: 172[] per year Ask for your visit to get to know this marvellous property. We make it happen..."