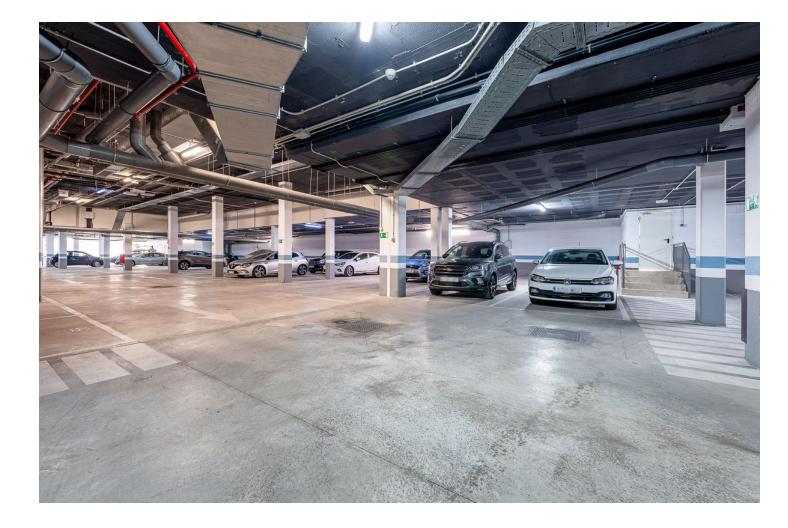

## Apartment

Unique in the market! Welcome to your new home. Spacious designer flat recently built (2020) south facing with a total of 209m2 with a high standard of finishings. Of the 209m2, 149m2 are useful between the flat and the glazed terrace of 42m2. The very large uncovered terrace of 58m2 offers spectacular views of the Mediterranean Sea. Layout: We enter the flat with on the left hand side the contemporary, fully equipped kitchen, representing a dream for kitchen lovers and featuring an open island that blends perfectly with the living area. From the bright living-dining room we have access to the glazed terrace and then to the uncovered terrace. Both terraces come with wonderful sea views. From the living room we enter right into the sleeping wing. Two spacious bedrooms: the master bedroom with en-suite bathroom and access to the terrace and a second complete bathroom. The flat comes with Aerotermia system with hot-cold pump providing comfort in summer and winter. The property is sold semi-furnished. We include 2 parking spaces and a large storage room. But that's not all, the wonderful communal areas of Serenity Benalmádena are the perfect space to spend time with your loved ones in the gardens or enjoy the swimming pool with swimming channel, the Social Gourmet room or finish the day in the sports area with equipped gym and sauna. Enjoy an excellent location and infrastructure with quick access to the A-7 motorway and very well connected to the centre of Malaga, only 20 minutes away, 10 minutes to Malaga International Airport and 30 minutes to Marbella. Community fees: 166[] monthly IBI: 1.000[] per year Rubbish: 172[] per year Ask for your visit to get to know this marvellous property. We make it happen..."

| Setting<br>Town<br>Close To Golf<br>Close To Schools<br>Urbanisation | Orientation<br>South      | Condition<br>Excellent                                                                                                                                                                     | Pool Communal                                          |
|----------------------------------------------------------------------|---------------------------|--------------------------------------------------------------------------------------------------------------------------------------------------------------------------------------------|--------------------------------------------------------|
| Climate Control<br>Air Conditioning<br>Central Heating               | Views<br>Sea<br>Panoramic | Features<br>Covered Terrace<br>Lift<br>Fitted Wardrobes<br>Near Transport<br>Private Terrace<br>Solarium<br>Gym<br>Sauna<br>Storage Room<br>Ensuite Bathroom<br>Double Glazing<br>Domotics | Furniture<br>Fully Furnished                           |
| Kitchen<br>Fully Fitted                                              | Garden<br>Communal        | Security<br>Gated Complex                                                                                                                                                                  | Parking<br>Underground<br>Garage<br>Covered<br>Private |
| Utilities<br>✓ Electricity                                           | Category<br>Luxury        |                                                                                                                                                                                            |                                                        |