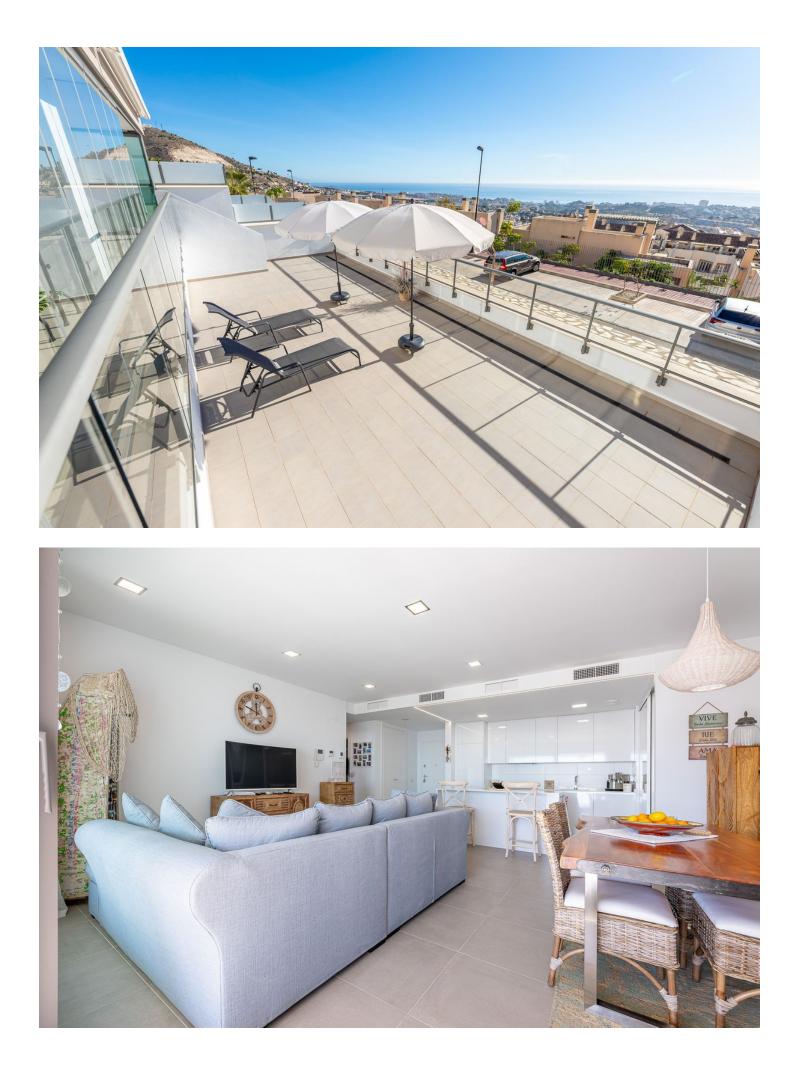

## Apartment

Unique in the market! Welcome to your new home. Spacious designer flat recently built (2020) south facing with a total of 209m2 with a high standard of finishings. Of the 209m2, 149m2 are useful between the flat and the glazed terrace of 42m2. The very large uncovered terrace of 58m2 offers spectacular views of the Mediterranean Sea. Layout: We enter the flat with on the left hand side the contemporary, fully equipped kitchen, representing a dream for kitchen lovers and featuring an open island that blends perfectly with the living area. From the bright living-dining room we have access to the glazed terrace and then to the uncovered terrace. Both terraces come with wonderful sea views. From the living room we enter right into the sleeping wing. Two spacious bedrooms: the master bedroom with en-suite bathroom and access to the terrace and a second complete bathroom. The flat comes with Aerotermia system with hot-cold pump providing comfort in summer and winter. The property is sold semi-furnished. We include 2 parking spaces and a large storage room. But that's not all, the wonderful communal areas of Serenity Benalmádena are the perfect space to spend time with your loved ones in the gardens or enjoy the swimming pool with swimming channel, the Social Gourmet room or finish the day in the sports area with equipped gym and sauna. Enjoy an excellent location and infrastructure with quick access to the A-7 motorway and very well connected to the centre of Malaga, only 20 minutes away, 10 minutes to Malaga International Airport and 30 minutes to Marbella. Community fees: 166[] monthly IBI: 1.000[] per year Rubbish: 172[] per year Ask for your visit to get to know this marvellous property. We make it happen..."