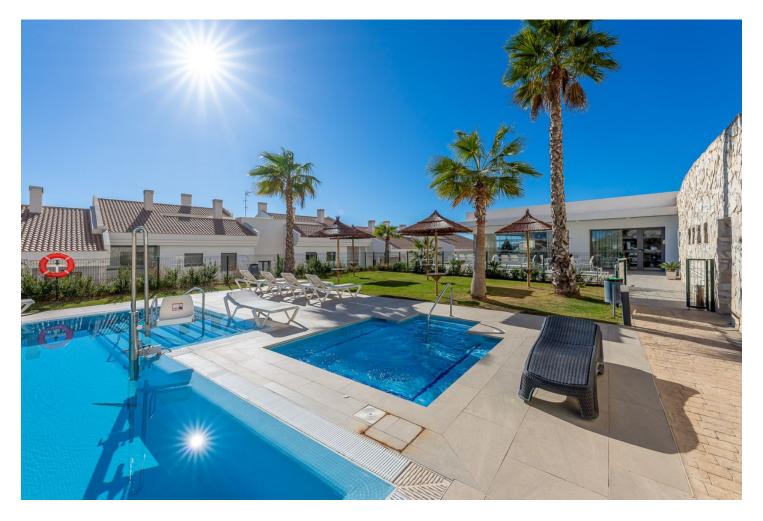

## Apartment

Unique in the market! Welcome to your new home. Spacious designer flat recently built (2020) south facing with a total of 209m2 with a high standard of finishings. Of the 209m2, 149m2 are useful between the flat and the glazed terrace of 42m2. The very large uncovered terrace of 58m2 offers spectacular views of the Mediterranean Sea. Layout: We enter the flat with on the left hand side the contemporary, fully equipped kitchen, representing a dream for kitchen lovers and featuring an open island that blends perfectly with the living area. From the bright living-dining room we have access to the glazed terrace and then to the uncovered terrace. Both terraces come with wonderful sea views. From the living room we enter right into the sleeping wing. Two spacious bedrooms: the master bedroom with en-suite bathroom and access to the terrace and a second complete bathroom. The flat comes with Aerotermia system with hot-cold pump providing comfort in summer and winter. The property is sold semi-furnished. We include 2 parking spaces and a large storage room. But that's not all, the wonderful communal areas of Serenity Benalmádena are the perfect space to spend time with your loved ones in the gardens or enjoy the swimming pool with swimming channel, the Social Gourmet room or finish the day in the sports area with equipped gym and sauna. Enjoy an excellent location and infrastructure with quick access to the A-7 motorway and very well connected to the centre of Malaga, only 20 minutes away, 10 minutes to Malaga International Airport and 30 minutes to Marbella. Community fees: 166[] monthly IBI: 1.000[] per year Rubbish: 172[] per year Ask for your visit to get to know this marvellous property. We make it happen..."

| Setting<br>Town<br>Close To Golf<br>Close To Schools<br>Urbanisation | Orientation<br>South      | Condition<br>Excellent                                                                                                                                                                     | Pool Communal                                          |
|----------------------------------------------------------------------|---------------------------|--------------------------------------------------------------------------------------------------------------------------------------------------------------------------------------------|--------------------------------------------------------|
| Climate Control<br>Air Conditioning<br>Central Heating               | Views<br>Sea<br>Panoramic | Features<br>Covered Terrace<br>Lift<br>Fitted Wardrobes<br>Near Transport<br>Private Terrace<br>Solarium<br>Gym<br>Sauna<br>Storage Room<br>Ensuite Bathroom<br>Double Glazing<br>Domotics | Furniture<br>Fully Furnished                           |
| Kitchen<br>Fully Fitted                                              | Garden<br>Communal        | Security<br>Gated Complex                                                                                                                                                                  | Parking<br>Underground<br>Garage<br>Covered<br>Private |
| Utilities<br>✓ Electricity                                           | Category<br>Luxury        |                                                                                                                                                                                            |                                                        |