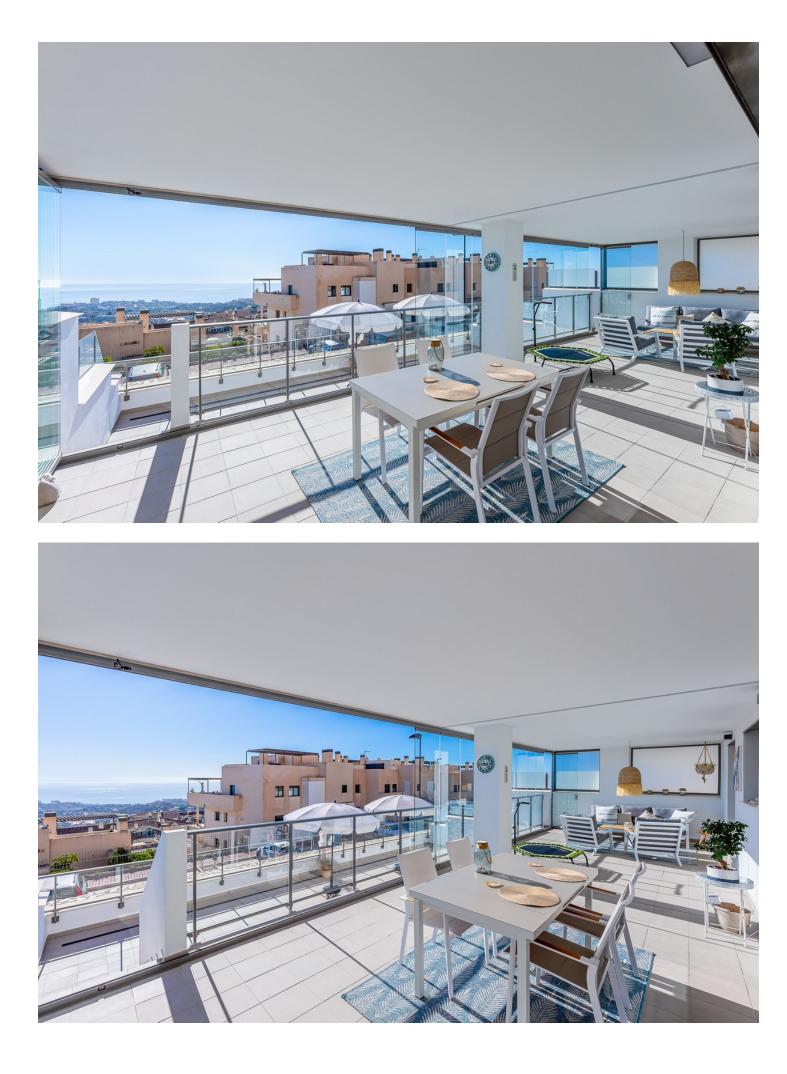

## Apartment

Unique in the market! Welcome to your new home. Spacious designer flat recently built (2020) south facing with a total of 209m2 with a high standard of finishings. Of the 209m2, 149m2 are useful between the flat and the glazed terrace of 42m2. The very large uncovered terrace of 58m2 offers spectacular views of the Mediterranean Sea. Layout: We enter the flat with on the left hand side the contemporary, fully equipped kitchen, representing a dream for kitchen lovers and featuring an open island that blends perfectly with the living area. From the bright living-dining room we have access to the glazed terrace and then to the uncovered terrace. Both terraces come with wonderful sea views. From the living room we enter right into the sleeping wing. Two spacious bedrooms: the master bedroom with en-suite bathroom and access to the terrace and a second complete bathroom. The flat comes with Aerotermia system with hot-cold pump providing comfort in summer and winter. The property is sold semi-furnished. We include 2 parking spaces and a large storage room. But that's not all, the wonderful communal areas of Serenity Benalmádena are the perfect space to spend time with your loved ones in the gardens or enjoy the swimming pool with swimming channel, the Social Gourmet room or finish the day in the sports area with equipped gym and sauna. Enjoy an excellent location and infrastructure with quick access to the A-7 motorway and very well connected to the centre of Malaga, only 20 minutes away, 10 minutes to Malaga International Airport and 30 minutes to Marbella. Community fees: 166[] monthly IBI: 1.000[] per year Rubbish: 172[] per year Ask for your visit to get to know this marvellous property. We make it happen..."