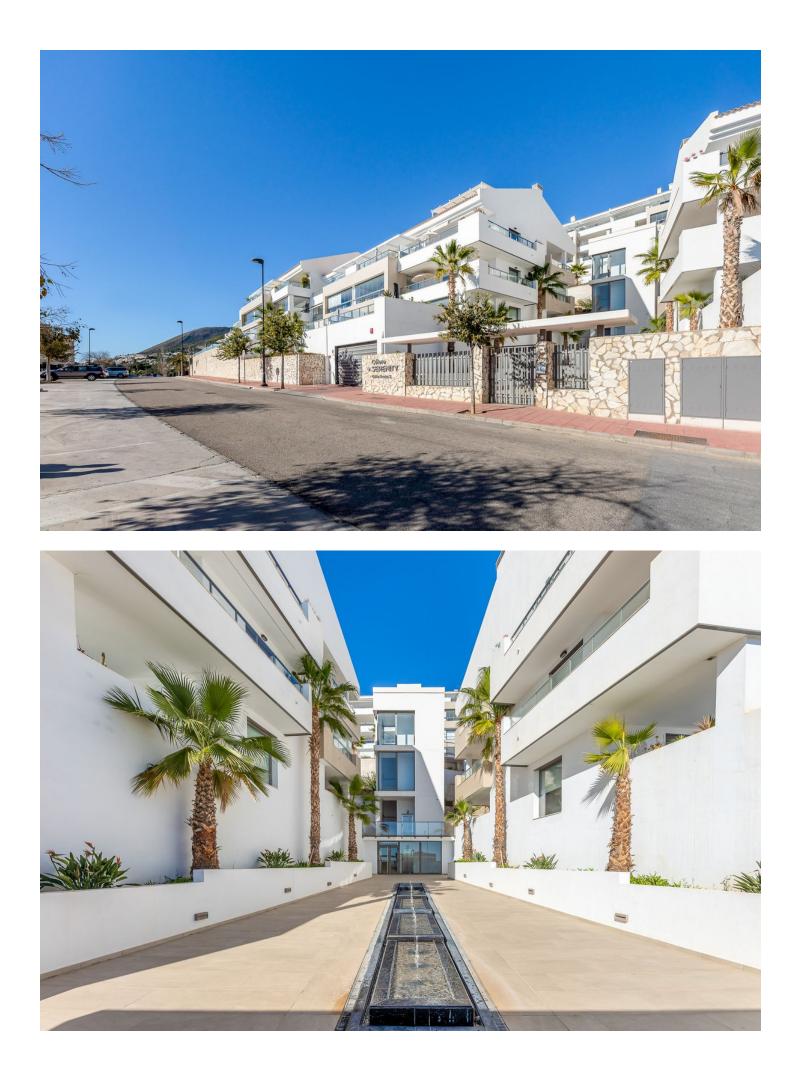

## Apartment

Unique in the market! Welcome to your new home. Spacious designer flat recently built (2020) south facing with a total of 209m2 with a high standard of finishings. Of the 209m2, 149m2 are useful between the flat and the glazed terrace of 42m2. The very large uncovered terrace of 58m2 offers spectacular views of the Mediterranean Sea. Layout: We enter the flat with on the left hand side the contemporary, fully equipped kitchen, representing a dream for kitchen lovers and featuring an open island that blends perfectly with the living area. From the bright living-dining room we have access to the glazed terrace and then to the uncovered terrace. Both terraces come with wonderful sea views. From the living room we enter right into the sleeping wing. Two spacious bedrooms: the master bedroom with en-suite bathroom and access to the terrace and a second complete bathroom. The flat comes with Aerotermia system with hot-cold pump providing comfort in summer and winter. The property is sold semi-furnished. We include 2 parking spaces and a large storage room. But that's not all, the wonderful communal areas of Serenity Benalmádena are the perfect space to spend time with your loved ones in the gardens or enjoy the swimming pool with swimming channel, the Social Gourmet room or finish the day in the sports area with equipped gym and sauna. Enjoy an excellent location and infrastructure with quick access to the A-7 motorway and very well connected to the centre of Malaga, only 20 minutes away, 10 minutes to Malaga International Airport and 30 minutes to Marbella. Community fees: 166[] monthly IBI: 1.000[] per year Rubbish: 172[] per year Ask for your visit to get to know this marvellous property. We make it happen..."