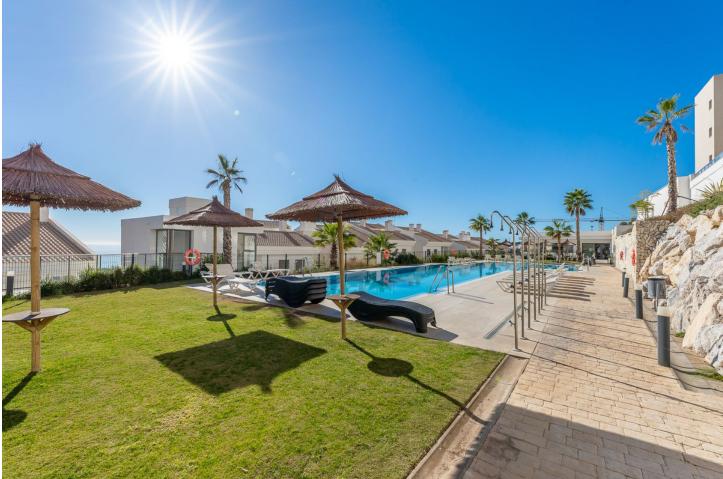

## Apartment

Unique in the market! Welcome to your new home. Spacious designer flat recently built (2020) south facing with a total of 209m2 with a high standard of finishings. Of the 209m2, 149m2 are useful between the flat and the glazed terrace of 42m2. The very large uncovered terrace of 58m2 offers spectacular views of the Mediterranean Sea. Layout: We enter the flat with on the left hand side the contemporary, fully equipped kitchen, representing a dream for kitchen lovers and featuring an open island that blends perfectly with the living area. From the bright living-dining room we have access to the glazed terrace and then to the uncovered terrace. Both terraces come with wonderful sea views. From the living room we enter right into the sleeping wing. Two spacious bedrooms: the master bedroom with en-suite bathroom and access to the terrace and a second complete bathroom. The flat comes with Aerotermia system with hot-cold pump providing comfort in summer and winter. The property is sold semi-furnished. We include 2 parking spaces and a large storage room. But that's not all, the wonderful communal areas of Serenity Benalmádena are the perfect space to spend time with your loved ones in the gardens or enjoy the swimming pool with swimming channel, the Social Gourmet room or finish the day in the sports area with equipped gym and sauna. Enjoy an excellent location and infrastructure with quick access to the A-7 motorway and very well connected to the centre of Malaga, only 20 minutes away, 10 minutes to Malaga International Airport and 30 minutes to Marbella. Community fees: 166[] monthly IBI: 1.000[] per year Rubbish: 172[] per year Ask for your visit to get to know this marvellous property. We make it happen..."