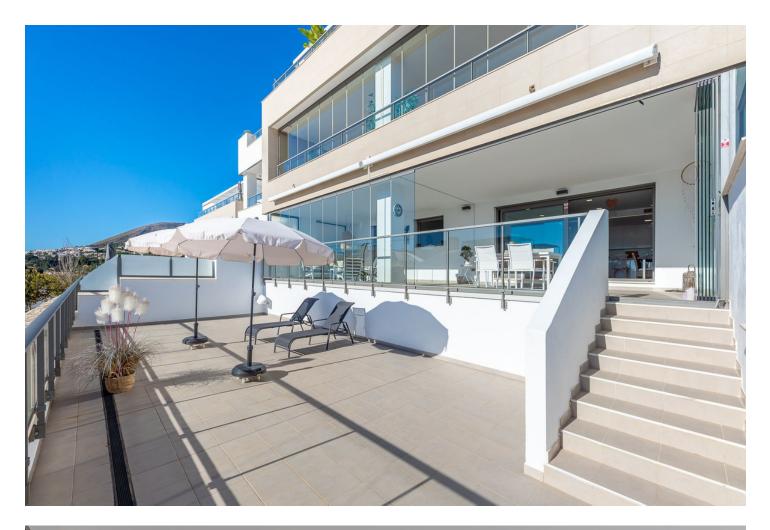

## Apartment

Unique in the market! Welcome to your new home. Spacious designer flat recently built (2020) south facing with a total of 209m2 with a high standard of finishings. Of the 209m2, 149m2 are useful between the flat and the glazed terrace of 42m2. The very large uncovered terrace of 58m2 offers spectacular views of the Mediterranean Sea. Layout: We enter the flat with on the left hand side the contemporary, fully equipped kitchen, representing a dream for kitchen lovers and featuring an open island that blends perfectly with the living area. From the bright living-dining room we have access to the glazed terrace and then to the uncovered terrace. Both terraces come with wonderful sea views. From the living room we enter right into the sleeping wing. Two spacious bedrooms: the master bedroom with en-suite bathroom and access to the terrace and a second complete bathroom. The flat comes with Aerotermia system with hot-cold pump providing comfort in summer and winter. The property is sold semi-furnished. We include 2 parking spaces and a large storage room. But that's not all, the wonderful communal areas of Serenity Benalmádena are the perfect space to spend time with your loved ones in the gardens or enjoy the swimming pool with swimming channel, the Social Gourmet room or finish the day in the sports area with equipped gym and sauna. Enjoy an excellent location and infrastructure with quick access to the A-7 motorway and very well connected to the centre of Malaga, only 20 minutes away, 10 minutes to Malaga International Airport and 30 minutes to Marbella. Community fees: 166[] monthly IBI: 1.000[] per year Rubbish: 172[] per year Ask for your visit to get to know this marvellous property. We make it happen..."