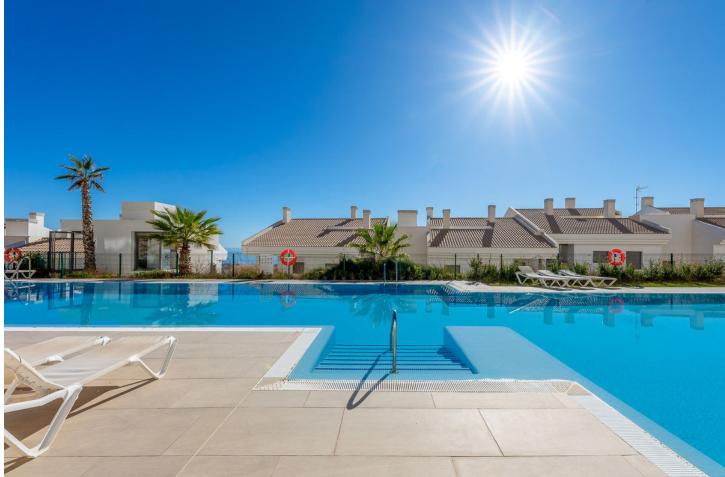

## Apartment

Unique in the market! Welcome to your new home. Spacious designer flat recently built (2020) south facing with a total of 209m2 with a high standard of finishings. Of the 209m2, 149m2 are useful between the flat and the glazed terrace of 42m2. The very large uncovered terrace of 58m2 offers spectacular views of the Mediterranean Sea. Layout: We enter the flat with on the left hand side the contemporary, fully equipped kitchen, representing a dream for kitchen lovers and featuring an open island that blends perfectly with the living area. From the bright living-dining room we have access to the glazed terrace and then to the uncovered terrace. Both terraces come with wonderful sea views. From the living room we enter right into the sleeping wing. Two spacious bedrooms: the master bedroom with en-suite bathroom and access to the terrace and a second complete bathroom. The flat comes with Aerotermia system with hot-cold pump providing comfort in summer and winter. The property is sold semi-furnished. We include 2 parking spaces and a large storage room. But that's not all, the wonderful communal areas of Serenity Benalmádena are the perfect space to spend time with your loved ones in the gardens or enjoy the swimming pool with swimming channel, the Social Gourmet room or finish the day in the sports area with equipped gym and sauna. Enjoy an excellent location and infrastructure with quick access to the A-7 motorway and very well connected to the centre of Malaga, only 20 minutes away, 10 minutes to Malaga International Airport and 30 minutes to Marbella. Community fees: 166[] monthly IBI: 1.000[] per year Rubbish: 172[] per year Ask for your visit to get to know this marvellous property. We make it happen..."

| Setting<br>Town<br>Close To Golf<br>Close To Schools<br>Urbanisation | Orientation<br>South      | Condition<br>Excellent                                                                                                                                                                     | Pool Communal                                          |
|----------------------------------------------------------------------|---------------------------|--------------------------------------------------------------------------------------------------------------------------------------------------------------------------------------------|--------------------------------------------------------|
| Climate Control<br>Air Conditioning<br>Central Heating               | Views<br>Sea<br>Panoramic | Features<br>Covered Terrace<br>Lift<br>Fitted Wardrobes<br>Near Transport<br>Private Terrace<br>Solarium<br>Gym<br>Sauna<br>Storage Room<br>Ensuite Bathroom<br>Double Glazing<br>Domotics | Furniture<br>Fully Furnished                           |
| Kitchen<br>Fully Fitted                                              | Garden<br>Communal        | Security<br>Gated Complex                                                                                                                                                                  | Parking<br>Underground<br>Garage<br>Covered<br>Private |
| Utilities<br>✓ Electricity                                           | Category<br>Luxury        |                                                                                                                                                                                            |                                                        |