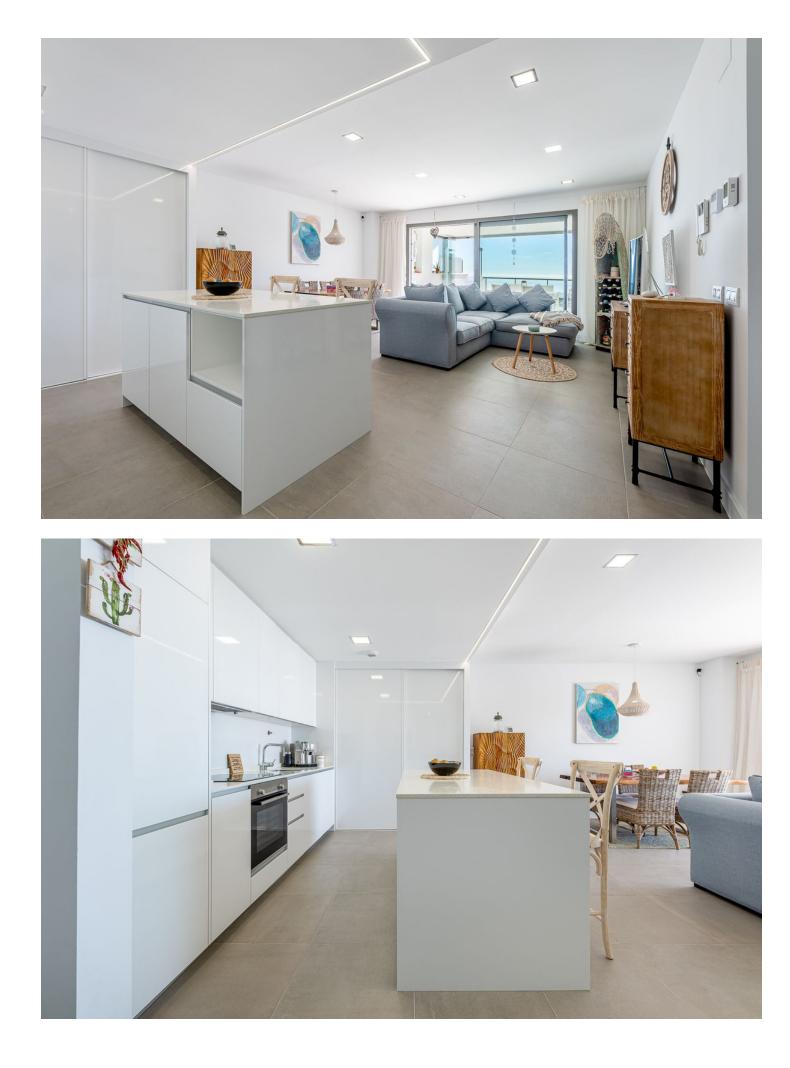

## Apartment

Unique in the market! Welcome to your new home. Spacious designer flat recently built (2020) south facing with a total of 209m2 with a high standard of finishings. Of the 209m2, 149m2 are useful between the flat and the glazed terrace of 42m2. The very large uncovered terrace of 58m2 offers spectacular views of the Mediterranean Sea. Layout: We enter the flat with on the left hand side the contemporary, fully equipped kitchen, representing a dream for kitchen lovers and featuring an open island that blends perfectly with the living area. From the bright living-dining room we have access to the glazed terrace and then to the uncovered terrace. Both terraces come with wonderful sea views. From the living room we enter right into the sleeping wing. Two spacious bedrooms: the master bedroom with en-suite bathroom and access to the terrace and a second complete bathroom. The flat comes with Aerotermia system with hot-cold pump providing comfort in summer and winter. The property is sold semi-furnished. We include 2 parking spaces and a large storage room. But that's not all, the wonderful communal areas of Serenity Benalmádena are the perfect space to spend time with your loved ones in the gardens or enjoy the swimming pool with swimming channel, the Social Gourmet room or finish the day in the sports area with equipped gym and sauna. Enjoy an excellent location and infrastructure with quick access to the A-7 motorway and very well connected to the centre of Malaga, only 20 minutes away, 10 minutes to Malaga International Airport and 30 minutes to Marbella. Community fees: 166[] monthly IBI: 1.000[] per year Rubbish: 172[] per year Ask for your visit to get to know this marvellous property. We make it happen..."