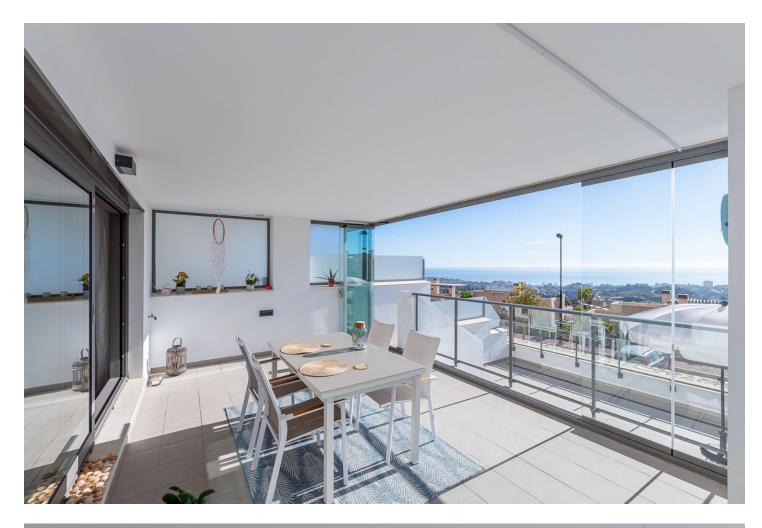

## Apartment

Unique in the market! Welcome to your new home. Spacious designer flat recently built (2020) south facing with a total of 209m2 with a high standard of finishings. Of the 209m2, 149m2 are useful between the flat and the glazed terrace of 42m2. The very large uncovered terrace of 58m2 offers spectacular views of the Mediterranean Sea. Layout: We enter the flat with on the left hand side the contemporary, fully equipped kitchen, representing a dream for kitchen lovers and featuring an open island that blends perfectly with the living area. From the bright living-dining room we have access to the glazed terrace and then to the uncovered terrace. Both terraces come with wonderful sea views. From the living room we enter right into the sleeping wing. Two spacious bedrooms: the master bedroom with en-suite bathroom and access to the terrace and a second complete bathroom. The flat comes with Aerotermia system with hot-cold pump providing comfort in summer and winter. The property is sold semi-furnished. We include 2 parking spaces and a large storage room. But that's not all, the wonderful communal areas of Serenity Benalmádena are the perfect space to spend time with your loved ones in the gardens or enjoy the swimming pool with swimming channel, the Social Gourmet room or finish the day in the sports area with equipped gym and sauna. Enjoy an excellent location and infrastructure with quick access to the A-7 motorway and very well connected to the centre of Malaga, only 20 minutes away, 10 minutes to Malaga International Airport and 30 minutes to Marbella. Community fees: 166[] monthly IBI: 1.000[] per year Rubbish: 172[] per year Ask for your visit to get to know this marvellous property. We make it happen..."