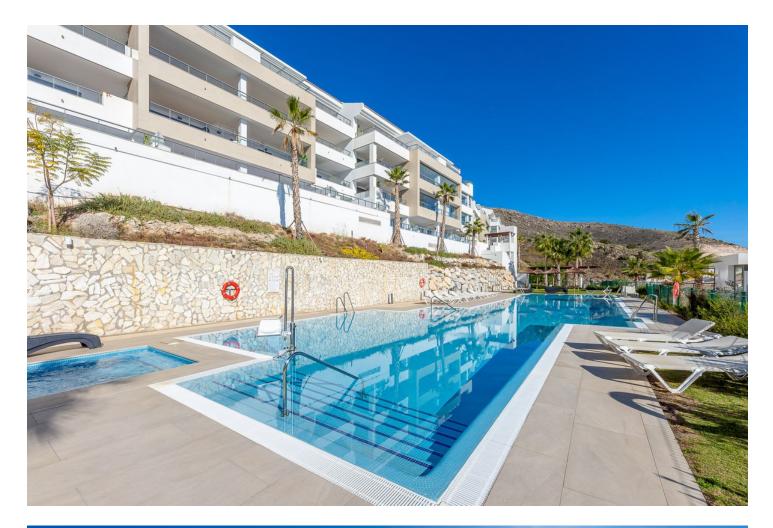

## Apartment

Unique in the market! Welcome to your new home. Spacious designer flat recently built (2020) south facing with a total of 209m2 with a high standard of finishings. Of the 209m2, 149m2 are useful between the flat and the glazed terrace of 42m2. The very large uncovered terrace of 58m2 offers spectacular views of the Mediterranean Sea. Layout: We enter the flat with on the left hand side the contemporary, fully equipped kitchen, representing a dream for kitchen lovers and featuring an open island that blends perfectly with the living area. From the bright living-dining room we have access to the glazed terrace and then to the uncovered terrace. Both terraces come with wonderful sea views. From the living room we enter right into the sleeping wing. Two spacious bedrooms: the master bedroom with en-suite bathroom and access to the terrace and a second complete bathroom. The flat comes with Aerotermia system with hot-cold pump providing comfort in summer and winter. The property is sold semi-furnished. We include 2 parking spaces and a large storage room. But that's not all, the wonderful communal areas of Serenity Benalmádena are the perfect space to spend time with your loved ones in the gardens or enjoy the swimming pool with swimming channel, the Social Gourmet room or finish the day in the sports area with equipped gym and sauna. Enjoy an excellent location and infrastructure with quick access to the A-7 motorway and very well connected to the centre of Malaga, only 20 minutes away, 10 minutes to Malaga International Airport and 30 minutes to Marbella. Community fees: 166[] monthly IBI: 1.000[] per year Rubbish: 172[] per year Ask for your visit to get to know this marvellous property. We make it happen..."

| Setting<br>Town<br>Close To Golf<br>Close To Schools<br>Urbanisation | Orientation<br>South      | Condition<br>Excellent                                                                                                                                                                     | Pool Communal                                          |
|----------------------------------------------------------------------|---------------------------|--------------------------------------------------------------------------------------------------------------------------------------------------------------------------------------------|--------------------------------------------------------|
| Climate Control<br>Air Conditioning<br>Central Heating               | Views<br>Sea<br>Panoramic | Features<br>Covered Terrace<br>Lift<br>Fitted Wardrobes<br>Near Transport<br>Private Terrace<br>Solarium<br>Gym<br>Sauna<br>Storage Room<br>Ensuite Bathroom<br>Double Glazing<br>Domotics | Furniture<br>Fully Furnished                           |
| Kitchen<br>Fully Fitted                                              | Garden<br>Communal        | Security<br>Gated Complex                                                                                                                                                                  | Parking<br>Underground<br>Garage<br>Covered<br>Private |
| Utilities<br>✓ Electricity                                           | Category<br>Luxury        |                                                                                                                                                                                            |                                                        |