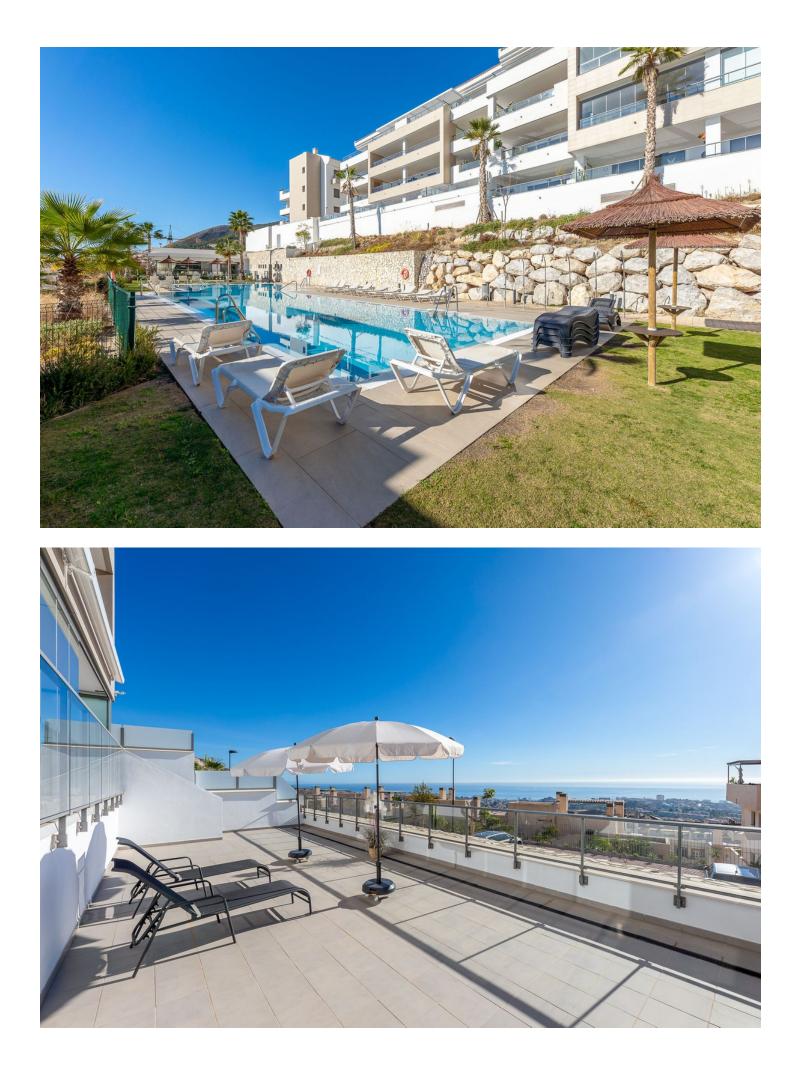

## Apartment

Unique in the market! Welcome to your new home. Spacious designer flat recently built (2020) south facing with a total of 209m2 with a high standard of finishings. Of the 209m2, 149m2 are useful between the flat and the glazed terrace of 42m2. The very large uncovered terrace of 58m2 offers spectacular views of the Mediterranean Sea. Layout: We enter the flat with on the left hand side the contemporary, fully equipped kitchen, representing a dream for kitchen lovers and featuring an open island that blends perfectly with the living area. From the bright living-dining room we have access to the glazed terrace and then to the uncovered terrace. Both terraces come with wonderful sea views. From the living room we enter right into the sleeping wing. Two spacious bedrooms: the master bedroom with en-suite bathroom and access to the terrace and a second complete bathroom. The flat comes with Aerotermia system with hot-cold pump providing comfort in summer and winter. The property is sold semi-furnished. We include 2 parking spaces and a large storage room. But that's not all, the wonderful communal areas of Serenity Benalmádena are the perfect space to spend time with your loved ones in the gardens or enjoy the swimming pool with swimming channel, the Social Gourmet room or finish the day in the sports area with equipped gym and sauna. Enjoy an excellent location and infrastructure with quick access to the A-7 motorway and very well connected to the centre of Malaga, only 20 minutes away, 10 minutes to Malaga International Airport and 30 minutes to Marbella. Community fees: 166[] monthly IBI: 1.000[] per year Rubbish: 172[] per year Ask for your visit to get to know this marvellous property. We make it happen..."