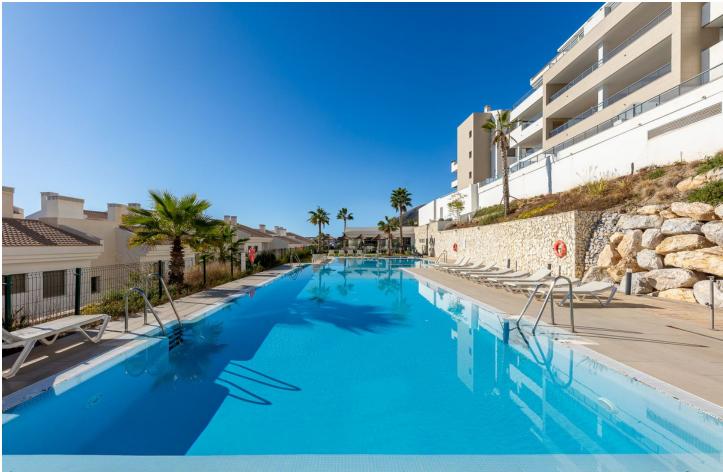

## Apartment

Unique in the market! Welcome to your new home. Spacious designer flat recently built (2020) south facing with a total of 209m2 with a high standard of finishings. Of the 209m2, 149m2 are useful between the flat and the glazed terrace of 42m2. The very large uncovered terrace of 58m2 offers spectacular views of the Mediterranean Sea. Layout: We enter the flat with on the left hand side the contemporary, fully equipped kitchen, representing a dream for kitchen lovers and featuring an open island that blends perfectly with the living area. From the bright living-dining room we have access to the glazed terrace and then to the uncovered terrace. Both terraces come with wonderful sea views. From the living room we enter right into the sleeping wing. Two spacious bedrooms: the master bedroom with en-suite bathroom and access to the terrace and a second complete bathroom. The flat comes with Aerotermia system with hot-cold pump providing comfort in summer and winter. The property is sold semi-furnished. We include 2 parking spaces and a large storage room. But that's not all, the wonderful communal areas of Serenity Benalmádena are the perfect space to spend time with your loved ones in the gardens or enjoy the swimming pool with swimming channel, the Social Gourmet room or finish the day in the sports area with equipped gym and sauna. Enjoy an excellent location and infrastructure with quick access to the A-7 motorway and very well connected to the centre of Malaga, only 20 minutes away, 10 minutes to Malaga International Airport and 30 minutes to Marbella. Community fees: 166[] monthly IBI: 1.000[] per year Rubbish: 172[] per year Ask for your visit to get to know this marvellous property. We make it happen..."