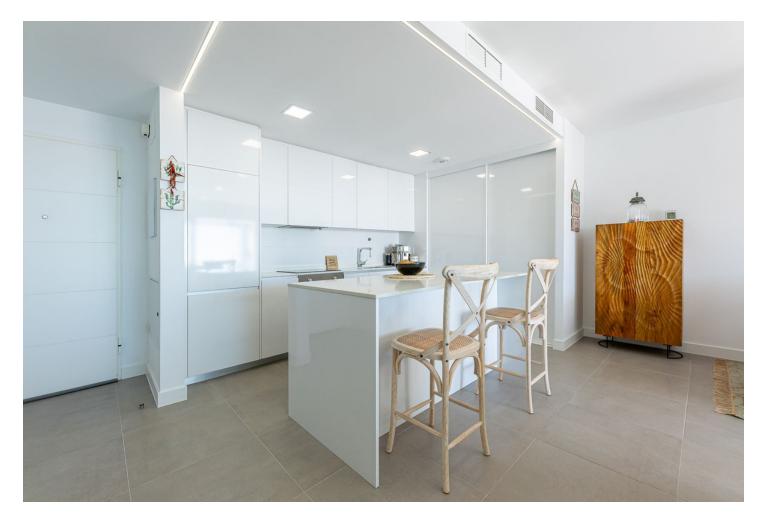

## Apartment

Unique in the market! Welcome to your new home. Spacious designer flat recently built (2020) south facing with a total of 209m2 with a high standard of finishings. Of the 209m2, 149m2 are useful between the flat and the glazed terrace of 42m2. The very large uncovered terrace of 58m2 offers spectacular views of the Mediterranean Sea. Layout: We enter the flat with on the left hand side the contemporary, fully equipped kitchen, representing a dream for kitchen lovers and featuring an open island that blends perfectly with the living area. From the bright living-dining room we have access to the glazed terrace and then to the uncovered terrace. Both terraces come with wonderful sea views. From the living room we enter right into the sleeping wing. Two spacious bedrooms: the master bedroom with en-suite bathroom and access to the terrace and a second complete bathroom. The flat comes with Aerotermia system with hot-cold pump providing comfort in summer and winter. The property is sold semi-furnished. We include 2 parking spaces and a large storage room. But that's not all, the wonderful communal areas of Serenity Benalmádena are the perfect space to spend time with your loved ones in the gardens or enjoy the swimming pool with swimming channel, the Social Gourmet room or finish the day in the sports area with equipped gym and sauna. Enjoy an excellent location and infrastructure with quick access to the A-7 motorway and very well connected to the centre of Malaga, only 20 minutes away, 10 minutes to Malaga International Airport and 30 minutes to Marbella. Community fees: 166[] monthly IBI: 1.000[] per year Rubbish: 172[] per year Ask for your visit to get to know this marvellous property. We make it happen..."