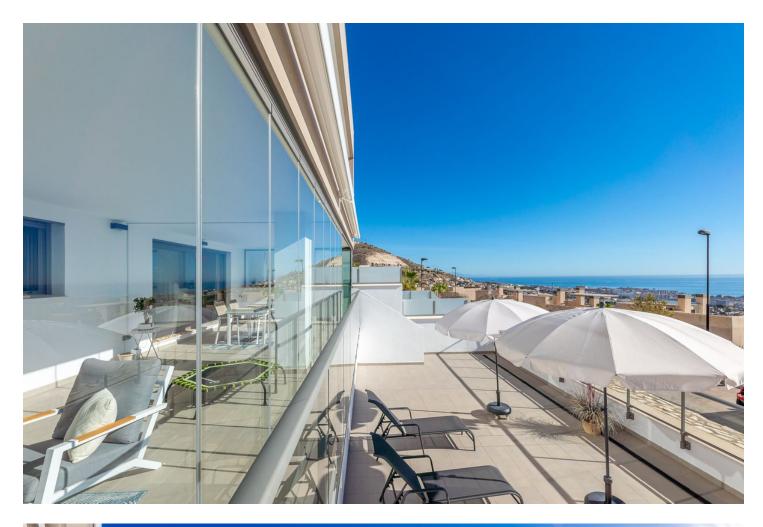

## Apartment

Unique in the market! Welcome to your new home. Spacious designer flat recently built (2020) south facing with a total of 209m2 with a high standard of finishings. Of the 209m2, 149m2 are useful between the flat and the glazed terrace of 42m2. The very large uncovered terrace of 58m2 offers spectacular views of the Mediterranean Sea. Layout: We enter the flat with on the left hand side the contemporary, fully equipped kitchen, representing a dream for kitchen lovers and featuring an open island that blends perfectly with the living area. From the bright living-dining room we have access to the glazed terrace and then to the uncovered terrace. Both terraces come with wonderful sea views. From the living room we enter right into the sleeping wing. Two spacious bedrooms: the master bedroom with en-suite bathroom and access to the terrace and a second complete bathroom. The flat comes with Aerotermia system with hot-cold pump providing comfort in summer and winter. The property is sold semi-furnished. We include 2 parking spaces and a large storage room. But that's not all, the wonderful communal areas of Serenity Benalmádena are the perfect space to spend time with your loved ones in the gardens or enjoy the swimming pool with swimming channel, the Social Gourmet room or finish the day in the sports area with equipped gym and sauna. Enjoy an excellent location and infrastructure with quick access to the A-7 motorway and very well connected to the centre of Malaga, only 20 minutes away, 10 minutes to Malaga International Airport and 30 minutes to Marbella. Community fees: 166[] monthly IBI: 1.000[] per year Rubbish: 172[] per year Ask for your visit to get to know this marvellous property. We make it happen..."