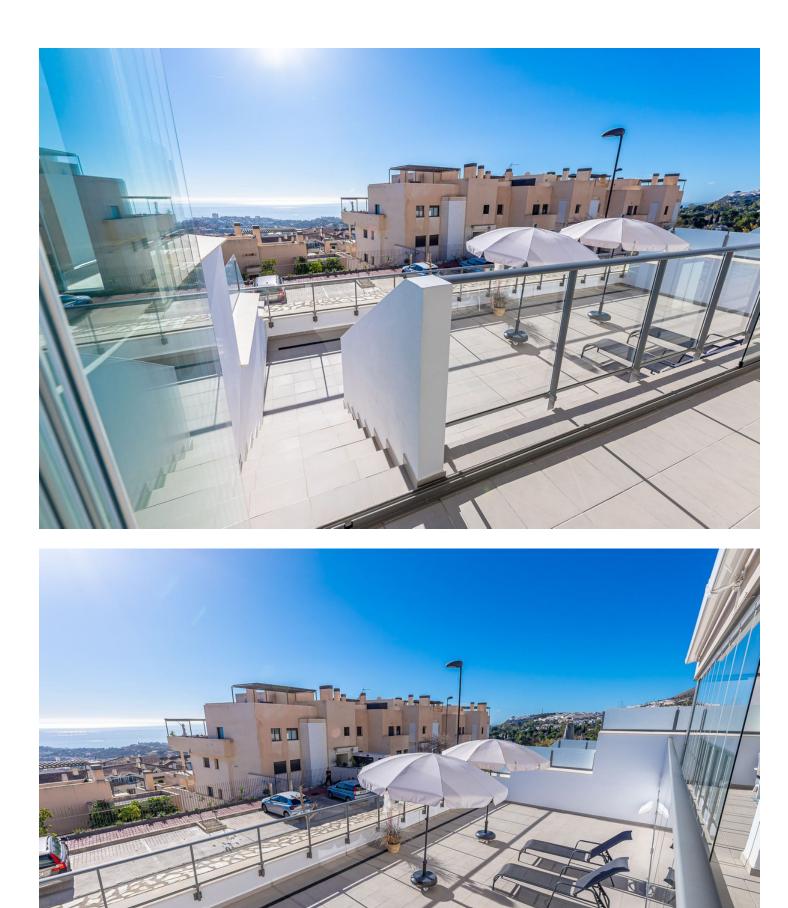

## Apartment

Unique in the market! Welcome to your new home. Spacious designer flat recently built (2020) south facing with a total of 209m2 with a high standard of finishings. Of the 209m2, 149m2 are useful between the flat and the glazed terrace of 42m2. The very large uncovered terrace of 58m2 offers spectacular views of the Mediterranean Sea. Layout: We enter the flat with on the left hand side the contemporary, fully equipped kitchen, representing a dream for kitchen lovers and featuring an open island that blends perfectly with the living area. From the bright living-dining room we have access to the glazed terrace and then to the uncovered terrace. Both terraces come with wonderful sea views. From the living room we enter right into the sleeping wing. Two spacious bedrooms: the master bedroom with en-suite bathroom and access to the terrace and a second complete bathroom. The flat comes with Aerotermia system with hot-cold pump providing comfort in summer and winter. The property is sold semi-furnished. We include 2 parking spaces and a large storage room. But that's not all, the wonderful communal areas of Serenity Benalmádena are the perfect space to spend time with your loved ones in the gardens or enjoy the swimming pool with swimming channel, the Social Gourmet room or finish the day in the sports area with equipped gym and sauna. Enjoy an excellent location and infrastructure with quick access to the A-7 motorway and very well connected to the centre of Malaga, only 20 minutes away, 10 minutes to Malaga International Airport and 30 minutes to Marbella. Community fees: 166[] monthly IBI: 1.000[] per year Rubbish: 172[] per year Ask for your visit to get to know this marvellous property. We make it happen..."