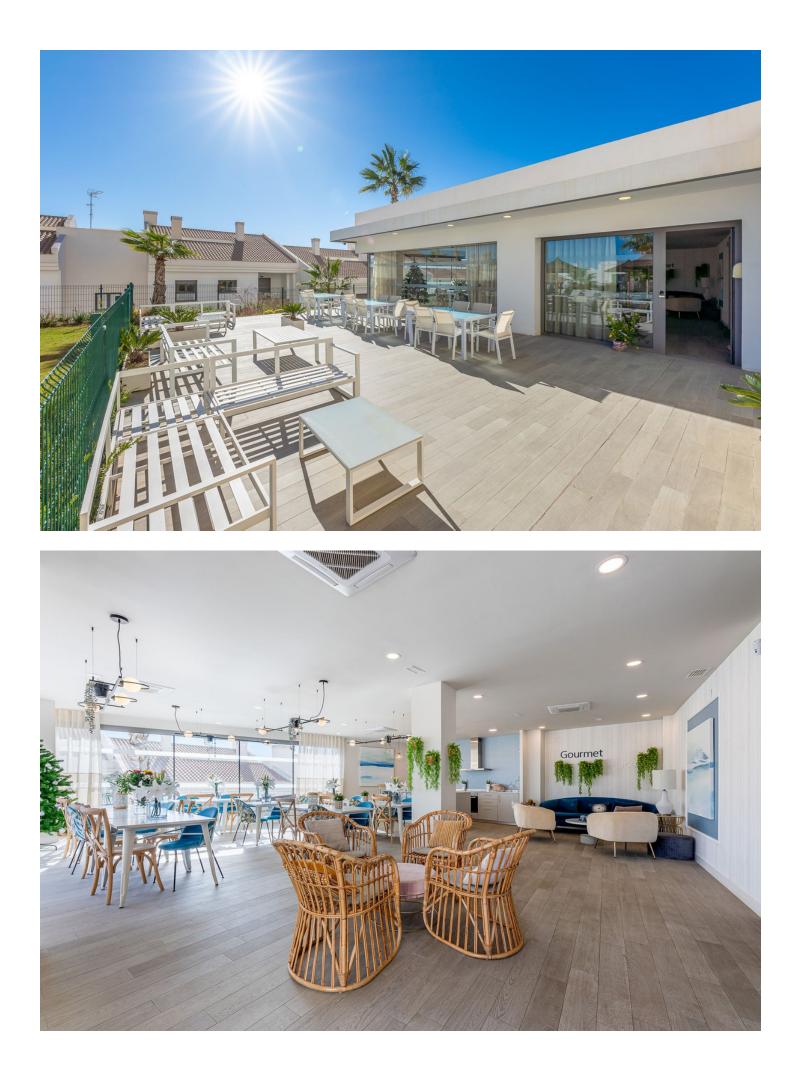

## Apartment

Unique in the market! Welcome to your new home. Spacious designer flat recently built (2020) south facing with a total of 209m2 with a high standard of finishings. Of the 209m2, 149m2 are useful between the flat and the glazed terrace of 42m2. The very large uncovered terrace of 58m2 offers spectacular views of the Mediterranean Sea. Layout: We enter the flat with on the left hand side the contemporary, fully equipped kitchen, representing a dream for kitchen lovers and featuring an open island that blends perfectly with the living area. From the bright living-dining room we have access to the glazed terrace and then to the uncovered terrace. Both terraces come with wonderful sea views. From the living room we enter right into the sleeping wing. Two spacious bedrooms: the master bedroom with en-suite bathroom and access to the terrace and a second complete bathroom. The flat comes with Aerotermia system with hot-cold pump providing comfort in summer and winter. The property is sold semi-furnished. We include 2 parking spaces and a large storage room. But that's not all, the wonderful communal areas of Serenity Benalmádena are the perfect space to spend time with your loved ones in the gardens or enjoy the swimming pool with swimming channel, the Social Gourmet room or finish the day in the sports area with equipped gym and sauna. Enjoy an excellent location and infrastructure with quick access to the A-7 motorway and very well connected to the centre of Malaga, only 20 minutes away, 10 minutes to Malaga International Airport and 30 minutes to Marbella. Community fees: 166[] monthly IBI: 1.000[] per year Rubbish: 172[] per year Ask for your visit to get to know this marvellous property. We make it happen..."