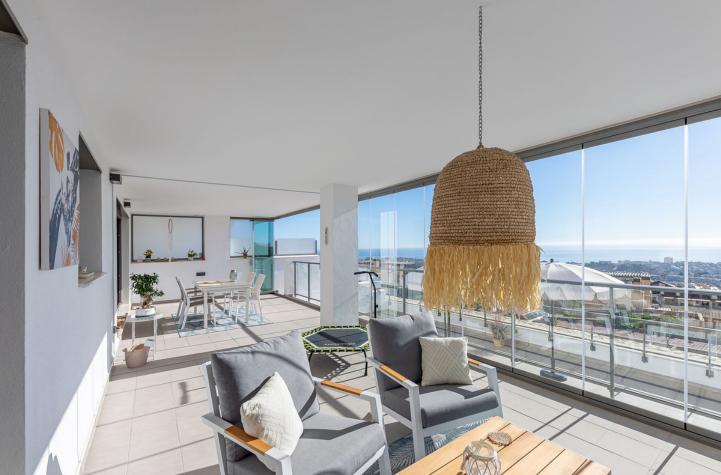

## Apartment

Unique in the market! Welcome to your new home. Spacious designer flat recently built (2020) south facing with a total of 209m2 with a high standard of finishings. Of the 209m2, 149m2 are useful between the flat and the glazed terrace of 42m2. The very large uncovered terrace of 58m2 offers spectacular views of the Mediterranean Sea. Layout: We enter the flat with on the left hand side the contemporary, fully equipped kitchen, representing a dream for kitchen lovers and featuring an open island that blends perfectly with the living area. From the bright living-dining room we have access to the glazed terrace and then to the uncovered terrace. Both terraces come with wonderful sea views. From the living room we enter right into the sleeping wing. Two spacious bedrooms: the master bedroom with en-suite bathroom and access to the terrace and a second complete bathroom. The flat comes with Aerotermia system with hot-cold pump providing comfort in summer and winter. The property is sold semi-furnished. We include 2 parking spaces and a large storage room. But that's not all, the wonderful communal areas of Serenity Benalmádena are the perfect space to spend time with your loved ones in the gardens or enjoy the swimming pool with swimming channel, the Social Gourmet room or finish the day in the sports area with equipped gym and sauna. Enjoy an excellent location and infrastructure with quick access to the A-7 motorway and very well connected to the centre of Malaga, only 20 minutes away, 10 minutes to Malaga International Airport and 30 minutes to Marbella. Community fees: 166[] monthly IBI: 1.000[] per year Rubbish: 172[] per year Ask for your visit to get to know this marvellous property. We make it happen..."