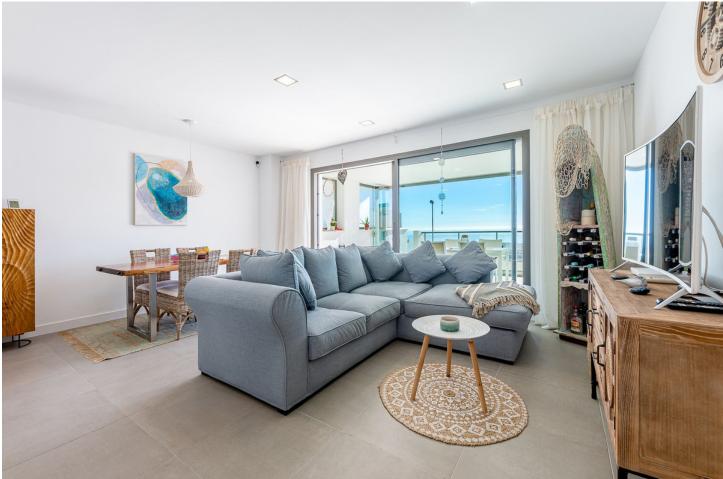

## Apartment

Unique in the market! Welcome to your new home. Spacious designer flat recently built (2020) south facing with a total of 209m2 with a high standard of finishings. Of the 209m2, 149m2 are useful between the flat and the glazed terrace of 42m2. The very large uncovered terrace of 58m2 offers spectacular views of the Mediterranean Sea. Layout: We enter the flat with on the left hand side the contemporary, fully equipped kitchen, representing a dream for kitchen lovers and featuring an open island that blends perfectly with the living area. From the bright living-dining room we have access to the glazed terrace and then to the uncovered terrace. Both terraces come with wonderful sea views. From the living room we enter right into the sleeping wing. Two spacious bedrooms: the master bedroom with en-suite bathroom and access to the terrace and a second complete bathroom. The flat comes with Aerotermia system with hot-cold pump providing comfort in summer and winter. The property is sold semi-furnished. We include 2 parking spaces and a large storage room. But that's not all, the wonderful communal areas of Serenity Benalmádena are the perfect space to spend time with your loved ones in the gardens or enjoy the swimming pool with swimming channel, the Social Gourmet room or finish the day in the sports area with equipped gym and sauna. Enjoy an excellent location and infrastructure with quick access to the A-7 motorway and very well connected to the centre of Malaga, only 20 minutes away, 10 minutes to Malaga International Airport and 30 minutes to Marbella. Community fees: 166[] monthly IBI: 1.000[] per year Rubbish: 172[] per year Ask for your visit to get to know this marvellous property. We make it happen..."