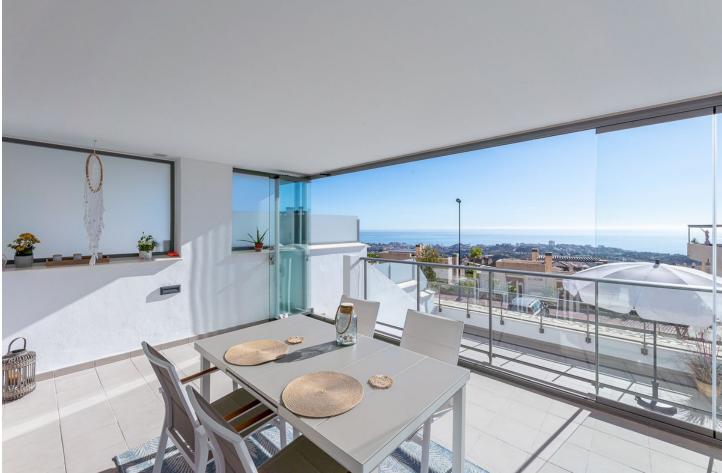

## Apartment

Unique in the market! Welcome to your new home. Spacious designer flat recently built (2020) south facing with a total of 209m2 with a high standard of finishings. Of the 209m2, 149m2 are useful between the flat and the glazed terrace of 42m2. The very large uncovered terrace of 58m2 offers spectacular views of the Mediterranean Sea. Layout: We enter the flat with on the left hand side the contemporary, fully equipped kitchen, representing a dream for kitchen lovers and featuring an open island that blends perfectly with the living area. From the bright living-dining room we have access to the glazed terrace and then to the uncovered terrace. Both terraces come with wonderful sea views. From the living room we enter right into the sleeping wing. Two spacious bedrooms: the master bedroom with en-suite bathroom and access to the terrace and a second complete bathroom. The flat comes with Aerotermia system with hot-cold pump providing comfort in summer and winter. The property is sold semi-furnished. We include 2 parking spaces and a large storage room. But that's not all, the wonderful communal areas of Serenity Benalmádena are the perfect space to spend time with your loved ones in the gardens or enjoy the swimming pool with swimming channel, the Social Gourmet room or finish the day in the sports area with equipped gym and sauna. Enjoy an excellent location and infrastructure with quick access to the A-7 motorway and very well connected to the centre of Malaga, only 20 minutes away, 10 minutes to Malaga International Airport and 30 minutes to Marbella. Community fees: 166[] monthly IBI: 1.000[] per year Rubbish: 172[] per year Ask for your visit to get to know this marvellous property. We make it happen..."