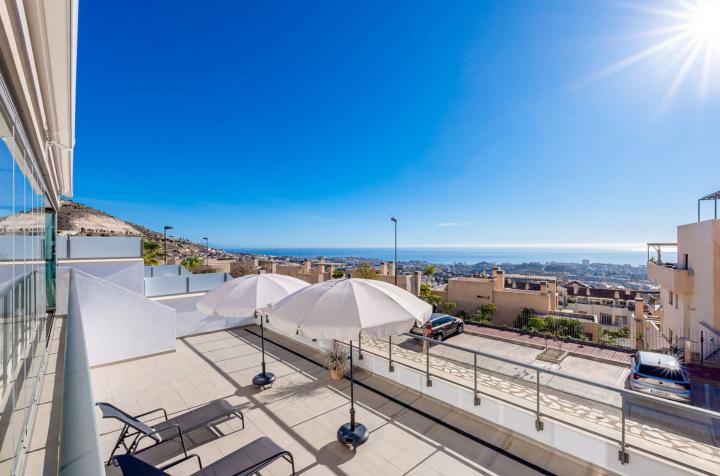

## Apartment

Unique in the market! Welcome to your new home. Spacious designer flat recently built (2020) south facing with a total of 209m2 with a high standard of finishings. Of the 209m2, 149m2 are useful between the flat and the glazed terrace of 42m2. The very large uncovered terrace of 58m2 offers spectacular views of the Mediterranean Sea. Layout: We enter the flat with on the left hand side the contemporary, fully equipped kitchen, representing a dream for kitchen lovers and featuring an open island that blends perfectly with the living area. From the bright living-dining room we have access to the glazed terrace and then to the uncovered terrace. Both terraces come with wonderful sea views. From the living room we enter right into the sleeping wing. Two spacious bedrooms: the master bedroom with en-suite bathroom and access to the terrace and a second complete bathroom. The flat comes with Aerotermia system with hot-cold pump providing comfort in summer and winter. The property is sold semi-furnished. We include 2 parking spaces and a large storage room. But that's not all, the wonderful communal areas of Serenity Benalmádena are the perfect space to spend time with your loved ones in the gardens or enjoy the swimming pool with swimming channel, the Social Gourmet room or finish the day in the sports area with equipped gym and sauna. Enjoy an excellent location and infrastructure with quick access to the A-7 motorway and very well connected to the centre of Malaga, only 20 minutes away, 10 minutes to Malaga International Airport and 30 minutes to Marbella. Community fees: 166[] monthly IBI: 1.000[] per year Rubbish: 172[] per year Ask for your visit to get to know this marvellous property. We make it happen..."