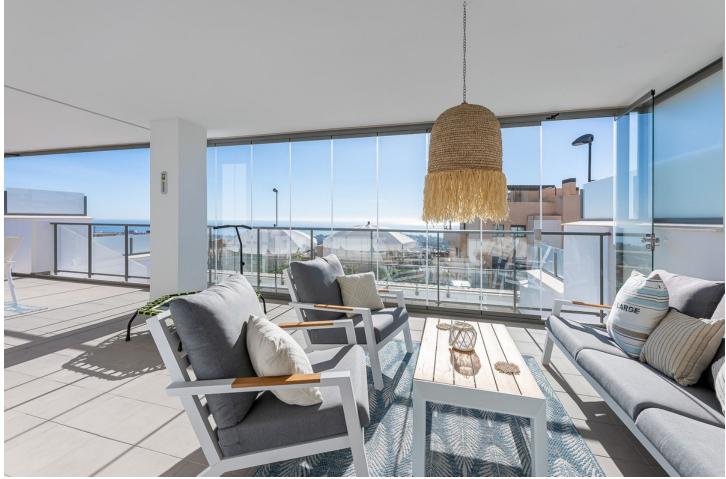

## Apartment

Unique in the market! Welcome to your new home. Spacious designer flat recently built (2020) south facing with a total of 209m2 with a high standard of finishings. Of the 209m2, 149m2 are useful between the flat and the glazed terrace of 42m2. The very large uncovered terrace of 58m2 offers spectacular views of the Mediterranean Sea. Layout: We enter the flat with on the left hand side the contemporary, fully equipped kitchen, representing a dream for kitchen lovers and featuring an open island that blends perfectly with the living area. From the bright living-dining room we have access to the glazed terrace and then to the uncovered terrace. Both terraces come with wonderful sea views. From the living room we enter right into the sleeping wing. Two spacious bedrooms: the master bedroom with en-suite bathroom and access to the terrace and a second complete bathroom. The flat comes with Aerotermia system with hot-cold pump providing comfort in summer and winter. The property is sold semi-furnished. We include 2 parking spaces and a large storage room. But that's not all, the wonderful communal areas of Serenity Benalmádena are the perfect space to spend time with your loved ones in the gardens or enjoy the swimming pool with swimming channel, the Social Gourmet room or finish the day in the sports area with equipped gym and sauna. Enjoy an excellent location and infrastructure with quick access to the A-7 motorway and very well connected to the centre of Malaga, only 20 minutes away, 10 minutes to Malaga International Airport and 30 minutes to Marbella. Community fees: 166[] monthly IBI: 1.000[] per year Rubbish: 172[] per year Ask for your visit to get to know this marvellous property. We make it happen..."