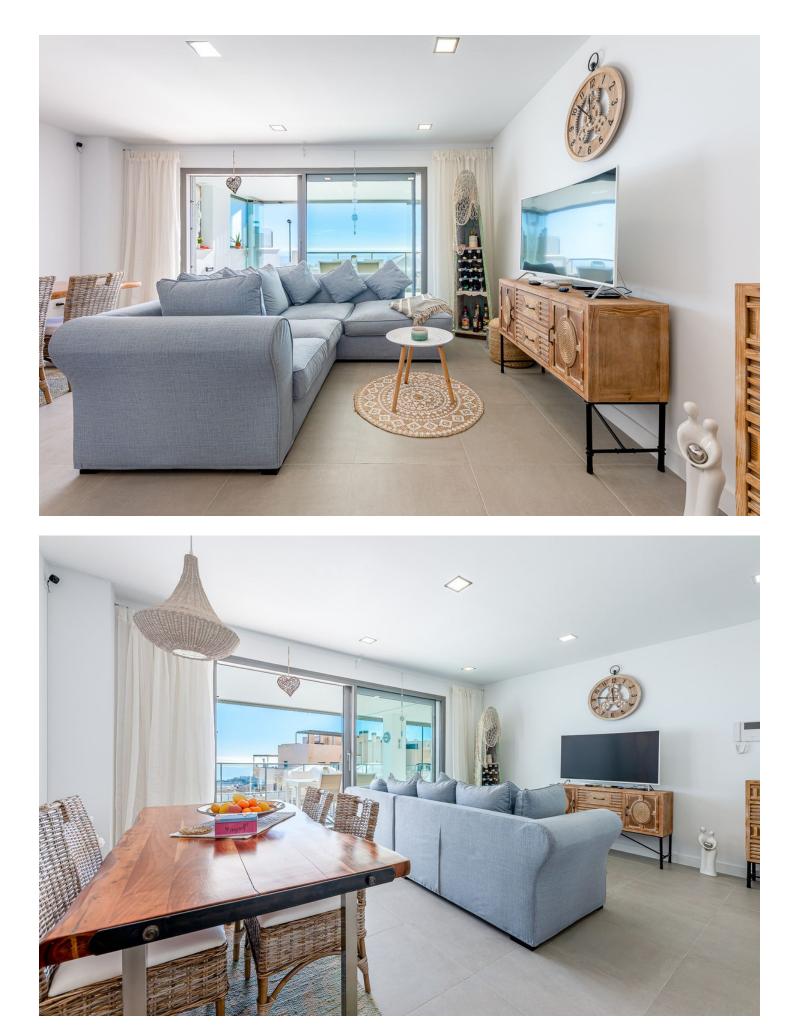

## Apartment

Unique in the market! Welcome to your new home. Spacious designer flat recently built (2020) south facing with a total of 209m2 with a high standard of finishings. Of the 209m2, 149m2 are useful between the flat and the glazed terrace of 42m2. The very large uncovered terrace of 58m2 offers spectacular views of the Mediterranean Sea. Layout: We enter the flat with on the left hand side the contemporary, fully equipped kitchen, representing a dream for kitchen lovers and featuring an open island that blends perfectly with the living area. From the bright living-dining room we have access to the glazed terrace and then to the uncovered terrace. Both terraces come with wonderful sea views. From the living room we enter right into the sleeping wing. Two spacious bedrooms: the master bedroom with en-suite bathroom and access to the terrace and a second complete bathroom. The flat comes with Aerotermia system with hot-cold pump providing comfort in summer and winter. The property is sold semi-furnished. We include 2 parking spaces and a large storage room. But that's not all, the wonderful communal areas of Serenity Benalmádena are the perfect space to spend time with your loved ones in the gardens or enjoy the swimming pool with swimming channel, the Social Gourmet room or finish the day in the sports area with equipped gym and sauna. Enjoy an excellent location and infrastructure with quick access to the A-7 motorway and very well connected to the centre of Malaga, only 20 minutes away, 10 minutes to Malaga International Airport and 30 minutes to Marbella. Community fees: 166[] monthly IBI: 1.000[] per year Rubbish: 172[] per year Ask for your visit to get to know this marvellous property. We make it happen..."