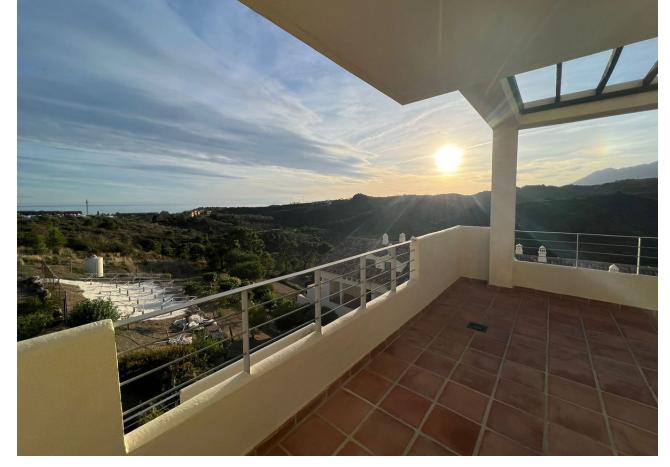

## Sales - Apartment - Estepona 378.000€

Estepona Apartment

Community: 1,440 EUR / year IBI: 280 EUR / year Rubbish: 90 EUR / year

2

2.5

178 m<sup>2</sup>

Welcome to this beautiful penthouse in Monte Selwo, an area celebrated for its panoramic views of the mountains and the sea. The property enjoys a favorable southwest orientation, ensuring it basks in sunlight all day long, making it a bright and warm home. Upon entry, you are introduced to a generously sized, fully-equipped kitchen that opens up to a vast living space. This area is perfectly arranged to include a dining section, ideal for hosting dinners or enjoying quiet meals at home. Additionally, a convenient guest toilet is located on the first floor, adding to the practical layout of the apartment. One of the standout features of this penthouse is its extensive terrace space. These terraces are not just large but are designed to enhance the joy of outdoor living in the Costa del Sol, providing ample room for relaxation, entertainment, or simply soaking in the stunning surroundings. Moving to the second floor, you will find two wellappointed bedrooms. Each bedroom has the luxury of direct access to a large terrace, offering private outdoor space to start your day with a breath of fresh air or unwind in the evenings. Complementing these bedrooms are two full bathrooms, ensuring convenience and privacy for residents and guests alike. The community surrounding the penthouse is a reflection of meticulous care and attention to detail, boasting beautiful gardens that create a serene and inviting atmosphere. The inclusion of a swimming pool offers a refreshing escape from the warmth of the Spanish sun, all within the well-kept grounds of the complex. This penthouse not only promises a home with breathtaking views and luxurious outdoor living spaces but also situates you in a well-maintained community that enhances the quality of life for its residents.