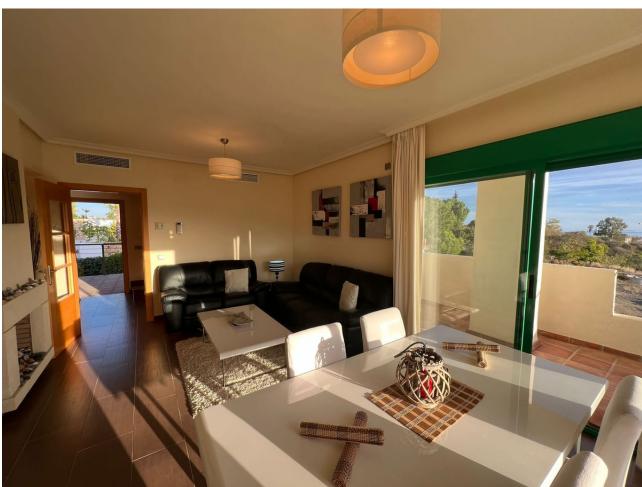

## Sales - Apartment - Estepona 378.000€

Estepona Apartment

Community: 1,440 EUR / year IBI: 280 EUR / year Rubbish: 90 EUR / year

2

2.5

178 m<sup>2</sup>

Welcome to this beautiful penthouse in Monte Selwo, an area celebrated for its panoramic views of the mountains and the sea. The property enjoys a favorable southwest orientation, ensuring it basks in sunlight all day long, making it a bright and warm home. Upon entry, you are introduced to a generously sized, fully-equipped kitchen that opens up to a vast living space. This area is perfectly arranged to include a dining section, ideal for hosting dinners or enjoying quiet meals at home. Additionally, a convenient guest toilet is located on the first floor, adding to the practical layout of the apartment. One of the standout features of this penthouse is its extensive terrace space. These terraces are not just large but are designed to enhance the joy of outdoor living in the Costa del Sol, providing ample room for relaxation, entertainment, or simply soaking in the stunning surroundings. Moving to the second floor, you will find two wellappointed bedrooms. Each bedroom has the luxury of direct access to a large terrace, offering private outdoor space to start your day with a breath of fresh air or unwind in the evenings. Complementing these bedrooms are two full bathrooms, ensuring convenience and privacy for residents and guests alike. The community surrounding the penthouse is a reflection of meticulous care and attention to detail, boasting beautiful gardens that create a serene and inviting atmosphere. The inclusion of a swimming pool offers a refreshing escape from the warmth of the Spanish sun, all within the well-kept grounds of the complex. This penthouse not only promises a home with breathtaking views and luxurious outdoor living spaces but also situates you in a well-maintained community that enhances the quality of life for its residents.