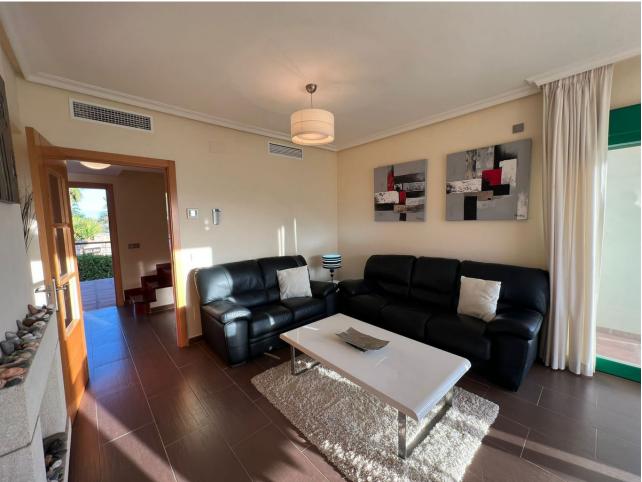

## Sales - Apartment - Estepona 378.000€

Estepona Apartment

Community: 1,440 EUR / year IBI: 280 EUR / year Rubbish: 90 EUR / year

2

2.5

178 m<sup>2</sup>

Welcome to this beautiful penthouse in Monte Selwo, an area celebrated for its panoramic views of the mountains and the sea. The property enjoys a favorable southwest orientation, ensuring it basks in sunlight all day long, making it a bright and warm home. Upon entry, you are introduced to a generously sized, fully-equipped kitchen that opens up to a vast living space. This area is perfectly arranged to include a dining section, ideal for hosting dinners or enjoying quiet meals at home. Additionally, a convenient guest toilet is located on the first floor, adding to the practical layout of the apartment. One of the standout features of this penthouse is its extensive terrace space. These terraces are not just large but are designed to enhance the joy of outdoor living in the Costa del Sol, providing ample room for relaxation, entertainment, or simply soaking in the stunning surroundings. Moving to the second floor, you will find two wellappointed bedrooms. Each bedroom has the luxury of direct access to a large terrace, offering private outdoor space to start your day with a breath of fresh air or unwind in the evenings. Complementing these bedrooms are two full bathrooms, ensuring convenience and privacy for residents and guests alike. The community surrounding the penthouse is a reflection of meticulous care and attention to detail, boasting beautiful gardens that create a serene and inviting atmosphere. The inclusion of a swimming pool offers a refreshing escape from the warmth of the Spanish sun, all within the well-kept grounds of the complex. This penthouse not only promises a home with breathtaking views and luxurious outdoor living spaces but also situates you in a well-maintained community that enhances the quality of life for its residents.