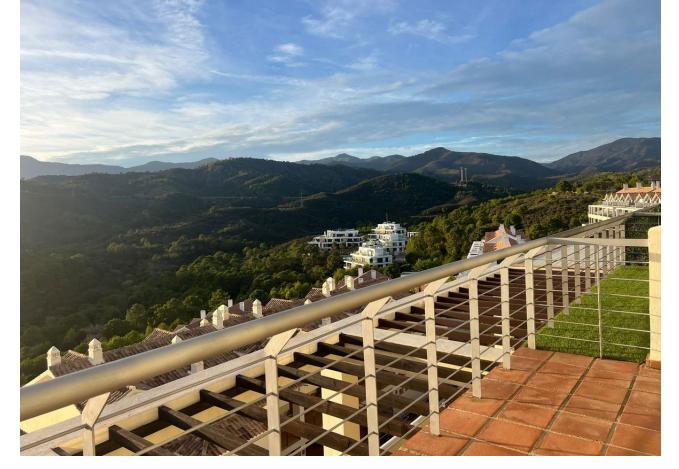

## Sales - Apartment - Estepona 378.000€

Estepona Apartment

Community: 1,440 EUR / year IBI: 280 EUR / year Rubbish: 90 EUR / year

2

2.5

178 m<sup>2</sup>

Welcome to this beautiful penthouse in Monte Selwo, an area celebrated for its panoramic views of the mountains and the sea. The property enjoys a favorable southwest orientation, ensuring it basks in sunlight all day long, making it a bright and warm home. Upon entry, you are introduced to a generously sized, fully-equipped kitchen that opens up to a vast living space. This area is perfectly arranged to include a dining section, ideal for hosting dinners or enjoying quiet meals at home. Additionally, a convenient guest toilet is located on the first floor, adding to the practical layout of the apartment. One of the standout features of this penthouse is its extensive terrace space. These terraces are not just large but are designed to enhance the joy of outdoor living in the Costa del Sol, providing ample room for relaxation, entertainment, or simply soaking in the stunning surroundings. Moving to the second floor, you will find two wellappointed bedrooms. Each bedroom has the luxury of direct access to a large terrace, offering private outdoor space to start your day with a breath of fresh air or unwind in the evenings. Complementing these bedrooms are two full bathrooms, ensuring convenience and privacy for residents and guests alike. The community surrounding the penthouse is a reflection of meticulous care and attention to detail, boasting beautiful gardens that create a serene and inviting atmosphere. The inclusion of a swimming pool offers a refreshing escape from the warmth of the Spanish sun, all within the well-kept grounds of the complex. This penthouse not only promises a home with breathtaking views and luxurious outdoor living spaces but also situates you in a well-maintained community that enhances the quality of life for its residents.