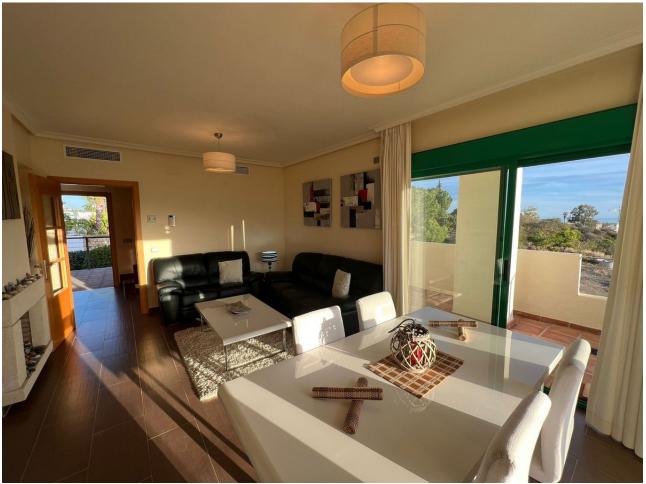

## Sales - Apartment - Estepona 378.000€

Estepona Apartment

Community: 1,440 EUR / year IBI: 280 EUR / year Rubbish: 90 EUR / year

2

2.5

178 m<sup>2</sup>

Welcome to this beautiful penthouse in Monte Selwo, an area celebrated for its panoramic views of the mountains and the sea. The property enjoys a favorable southwest orientation, ensuring it basks in sunlight all day long, making it a bright and warm home. Upon entry, you are introduced to a generously sized, fully-equipped kitchen that opens up to a vast living space. This area is perfectly arranged to include a dining section, ideal for hosting dinners or enjoying quiet meals at home. Additionally, a convenient guest toilet is located on the first floor, adding to the practical layout of the apartment. One of the standout features of this penthouse is its extensive terrace space. These terraces are not just large but are designed to enhance the joy of outdoor living in the Costa del Sol, providing ample room for relaxation, entertainment, or simply soaking in the stunning surroundings. Moving to the second floor, you will find two wellappointed bedrooms. Each bedroom has the luxury of direct access to a large terrace, offering private outdoor space to start your day with a breath of fresh air or unwind in the evenings. Complementing these bedrooms are two full bathrooms, ensuring convenience and privacy for residents and guests alike. The community surrounding the penthouse is a reflection of meticulous care and attention to detail, boasting beautiful gardens that create a serene and inviting atmosphere. The inclusion of a swimming pool offers a refreshing escape from the warmth of the Spanish sun, all within the well-kept grounds of the complex. This penthouse not only promises a home with breathtaking views and luxurious outdoor living spaces but also situates you in a well-maintained community that enhances the quality of life for its residents.