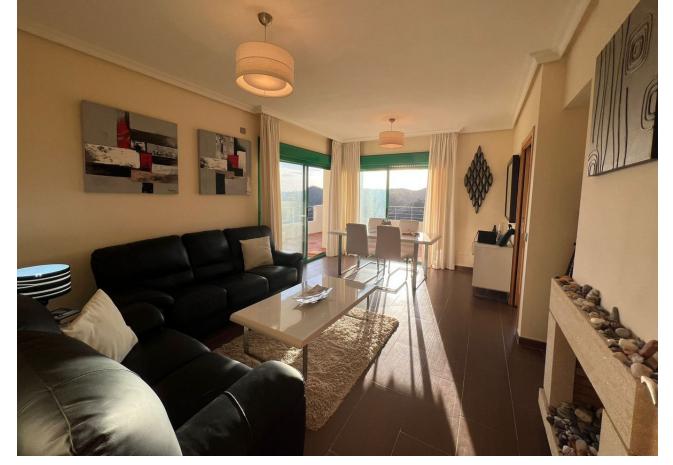

## Sales - Apartment - Estepona 378.000€

Estepona Apartment

Community: 1,440 EUR / year IBI: 280 EUR / year Rubbish: 90 EUR / year

2

2.5

178 m<sup>2</sup>

Welcome to this beautiful penthouse in Monte Selwo, an area celebrated for its panoramic views of the mountains and the sea. The property enjoys a favorable southwest orientation, ensuring it basks in sunlight all day long, making it a bright and warm home. Upon entry, you are introduced to a generously sized, fully-equipped kitchen that opens up to a vast living space. This area is perfectly arranged to include a dining section, ideal for hosting dinners or enjoying quiet meals at home. Additionally, a convenient guest toilet is located on the first floor, adding to the practical layout of the apartment. One of the standout features of this penthouse is its extensive terrace space. These terraces are not just large but are designed to enhance the joy of outdoor living in the Costa del Sol, providing ample room for relaxation, entertainment, or simply soaking in the stunning surroundings. Moving to the second floor, you will find two wellappointed bedrooms. Each bedroom has the luxury of direct access to a large terrace, offering private outdoor space to start your day with a breath of fresh air or unwind in the evenings. Complementing these bedrooms are two full bathrooms, ensuring convenience and privacy for residents and guests alike. The community surrounding the penthouse is a reflection of meticulous care and attention to detail, boasting beautiful gardens that create a serene and inviting atmosphere. The inclusion of a swimming pool offers a refreshing escape from the warmth of the Spanish sun, all within the well-kept grounds of the complex. This penthouse not only promises a home with breathtaking views and luxurious outdoor living spaces but also situates you in a well-maintained community that enhances the quality of life for its residents.