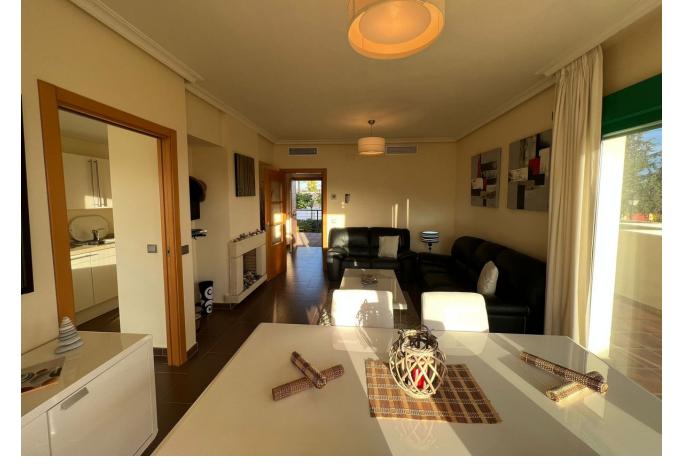

## Sales - Apartment - Estepona 378.000€

Estepona Apartment

Community: 1,440 EUR / year IBI: 280 EUR / year Rubbish: 90 EUR / year

2

2.5

178 m<sup>2</sup>

Welcome to this beautiful penthouse in Monte Selwo, an area celebrated for its panoramic views of the mountains and the sea. The property enjoys a favorable southwest orientation, ensuring it basks in sunlight all day long, making it a bright and warm home. Upon entry, you are introduced to a generously sized, fully-equipped kitchen that opens up to a vast living space. This area is perfectly arranged to include a dining section, ideal for hosting dinners or enjoying quiet meals at home. Additionally, a convenient guest toilet is located on the first floor, adding to the practical layout of the apartment. One of the standout features of this penthouse is its extensive terrace space. These terraces are not just large but are designed to enhance the joy of outdoor living in the Costa del Sol, providing ample room for relaxation, entertainment, or simply soaking in the stunning surroundings. Moving to the second floor, you will find two wellappointed bedrooms. Each bedroom has the luxury of direct access to a large terrace, offering private outdoor space to start your day with a breath of fresh air or unwind in the evenings. Complementing these bedrooms are two full bathrooms, ensuring convenience and privacy for residents and guests alike. The community surrounding the penthouse is a reflection of meticulous care and attention to detail, boasting beautiful gardens that create a serene and inviting atmosphere. The inclusion of a swimming pool offers a refreshing escape from the warmth of the Spanish sun, all within the well-kept grounds of the complex. This penthouse not only promises a home with breathtaking views and luxurious outdoor living spaces but also situates you in a well-maintained community that enhances the quality of life for its residents.