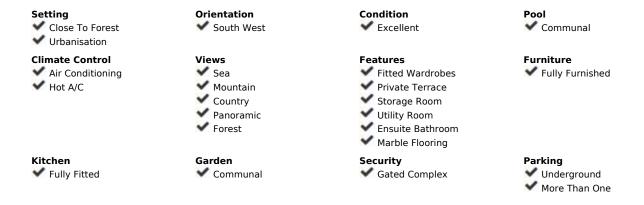

## Sales - Apartment - Estepona 378.000€

Estepona Apartment

Community: 1,440 EUR / year IBI: 280 EUR / year Rubbish: 90 EUR / year

2

2.5

178 m<sup>2</sup>

Welcome to this beautiful penthouse in Monte Selwo, an area celebrated for its panoramic views of the mountains and the sea. The property enjoys a favorable southwest orientation, ensuring it basks in sunlight all day long, making it a bright and warm home. Upon entry, you are introduced to a generously sized, fully-equipped kitchen that opens up to a vast living space. This area is perfectly arranged to include a dining section, ideal for hosting dinners or enjoying quiet meals at home. Additionally, a convenient guest toilet is located on the first floor, adding to the practical layout of the apartment. One of the standout features of this penthouse is its extensive terrace space. These terraces are not just large but are designed to enhance the joy of outdoor living in the Costa del Sol, providing ample room for relaxation, entertainment, or simply soaking in the stunning surroundings. Moving to the second floor, you will find two wellappointed bedrooms. Each bedroom has the luxury of direct access to a large terrace, offering private outdoor space to start your day with a breath of fresh air or unwind in the evenings. Complementing these bedrooms are two full bathrooms, ensuring convenience and privacy for residents and guests alike. The community surrounding the penthouse is a reflection of meticulous care and attention to detail, boasting beautiful gardens that create a serene and inviting atmosphere. The inclusion of a swimming pool offers a refreshing escape from the warmth of the Spanish sun, all within the well-kept grounds of the complex. This penthouse not only promises a home with breathtaking views and luxurious outdoor living spaces but also situates you in a well-maintained community that enhances the quality of life for its residents.