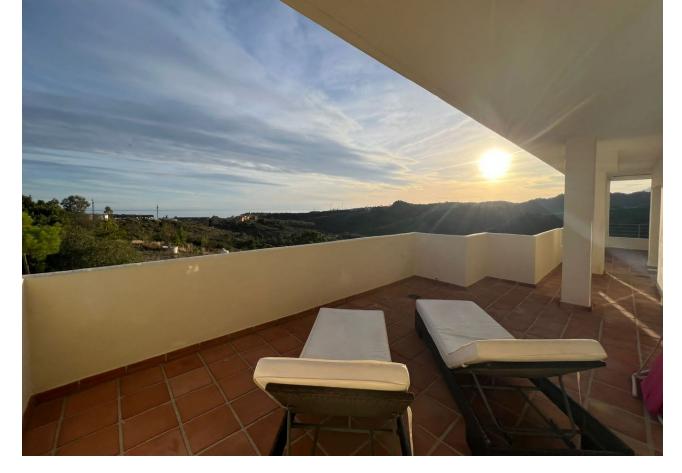

## Sales - Apartment - Estepona 378.000€

Estepona Apartment

Community: 1,440 EUR / year IBI: 280 EUR / year Rubbish: 90 EUR / year

2

2.5

178 m<sup>2</sup>

Welcome to this beautiful penthouse in Monte Selwo, an area celebrated for its panoramic views of the mountains and the sea. The property enjoys a favorable southwest orientation, ensuring it basks in sunlight all day long, making it a bright and warm home. Upon entry, you are introduced to a generously sized, fully-equipped kitchen that opens up to a vast living space. This area is perfectly arranged to include a dining section, ideal for hosting dinners or enjoying quiet meals at home. Additionally, a convenient guest toilet is located on the first floor, adding to the practical layout of the apartment. One of the standout features of this penthouse is its extensive terrace space. These terraces are not just large but are designed to enhance the joy of outdoor living in the Costa del Sol, providing ample room for relaxation, entertainment, or simply soaking in the stunning surroundings. Moving to the second floor, you will find two wellappointed bedrooms. Each bedroom has the luxury of direct access to a large terrace, offering private outdoor space to start your day with a breath of fresh air or unwind in the evenings. Complementing these bedrooms are two full bathrooms, ensuring convenience and privacy for residents and guests alike. The community surrounding the penthouse is a reflection of meticulous care and attention to detail, boasting beautiful gardens that create a serene and inviting atmosphere. The inclusion of a swimming pool offers a refreshing escape from the warmth of the Spanish sun, all within the well-kept grounds of the complex. This penthouse not only promises a home with breathtaking views and luxurious outdoor living spaces but also situates you in a well-maintained community that enhances the quality of life for its residents.