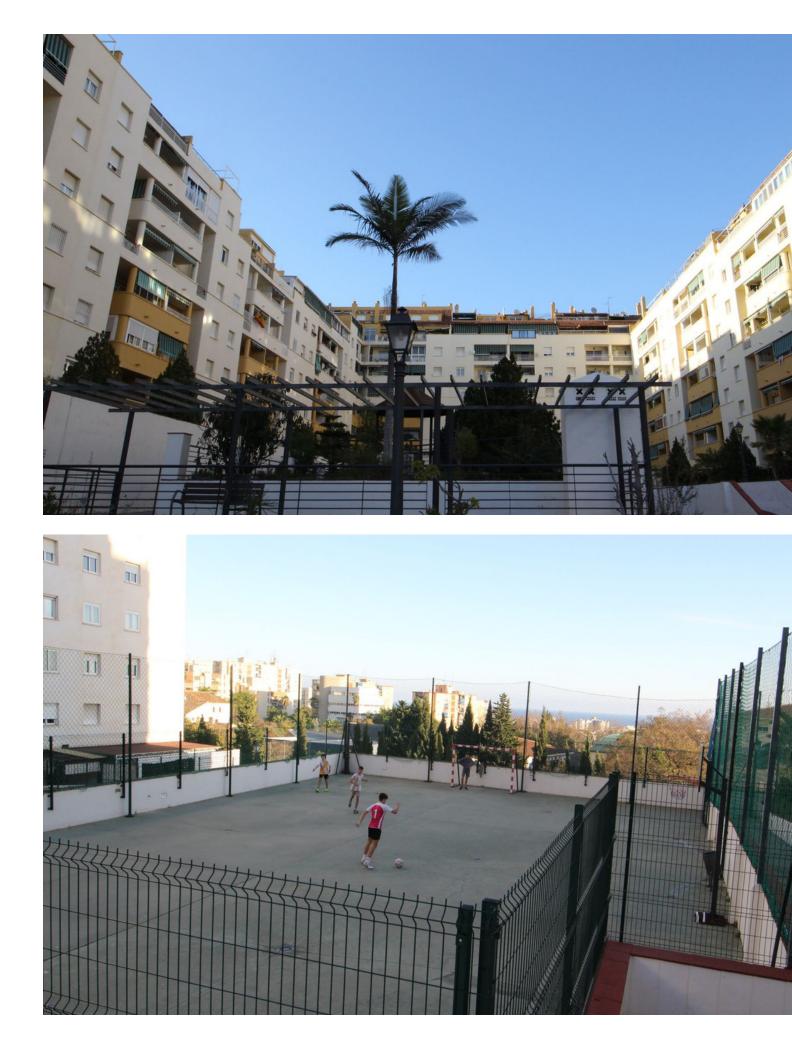

### Apartment

Rubbish: 66 EUR / year

Community: 1,344 EUR / year IBI: 439 EUR / year

Located near the historic old town of Marbella is the community known as Parque Miraflores, surrounded by all the services that the city offers, in addition to having a private plaza with a children's park and a sports area with tennis, space for soccer and basketball. The property is located on a high floor and enjoys wonderful views of the mountains and the main avenue. It is distributed in two large bedrooms with large storage closets, 1 full bathroom with bathtub, separate kitchen with access to a laundry terrace, entrance hall and generous living room with access to a beautiful, very private terrace with panoramic views. The apartment would appreciate a general update. It has a beautiful garage space with no neighbors on the sides with a posibility to buy separate for a 35.000. Be sure to visit this property, it is ideal as a family home or investment. Middle Floor Apartment, Marbella, Costa del Sol. 2 Bedrooms, 1 Bathroom, Built 83 m<sup>2</sup>. Setting : Town, Close To Port, Close To Shops, Close To Schools. Orientation : North East. Condition : Good. Views : Mountain, Panoramic. Features : Covered Terrace, Lift, Fitted Wardrobes, Near Transport, Games Room, Tennis Court, Utility Room, Access for people with reduced mobility, Marble Flooring, Courtesy Bus, Near Church, Handicap access. Kitchen : Fully Fitted. Security : Gated Complex, Entry Phone. Parking : Garage. Utilities : Electricity, Drinkable Water. Category : Resale.