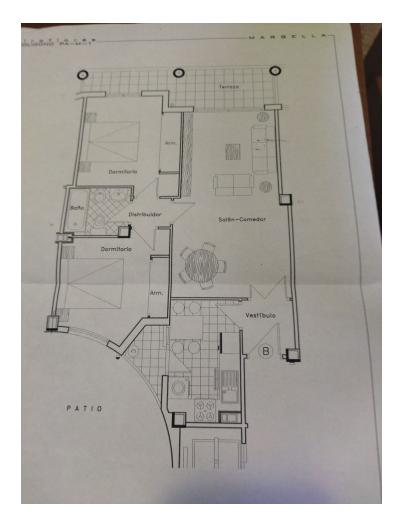

### Apartment

Rubbish: 66 EUR / year

Community: 1,344 EUR / year IBI: 439 EUR / year

Located near the historic old town of Marbella is the community known as Parque Miraflores, surrounded by all the services that the city offers, in addition to having a private plaza with a children's park and a sports area with tennis, space for soccer and basketball. The property is located on a high floor and enjoys wonderful views of the mountains and the main avenue. It is distributed in two large bedrooms with large storage closets, 1 full bathroom with bathtub, separate kitchen with access to a laundry terrace, entrance hall and generous living room with access to a beautiful, very private terrace with panoramic views. The apartment would appreciate a general update. It has a beautiful garage space with no neighbors on the sides with a posibility to buy separate for a 35.000. Be sure to visit this property, it is ideal as a family home or investment. Middle Floor Apartment, Marbella, Costa del Sol. 2 Bedrooms, 1 Bathroom, Built 83 m<sup>2</sup>. Setting : Town, Close To Port, Close To Shops, Close To Schools. Orientation : North East. Condition : Good. Views : Mountain, Panoramic. Features : Covered Terrace, Lift, Fitted Wardrobes, Near Transport, Games Room, Tennis Court, Utility Room, Access for people with reduced mobility, Marble Flooring, Courtesy Bus, Near Church, Handicap access. Kitchen : Fully Fitted. Security : Gated Complex, Entry Phone. Parking : Garage. Utilities : Electricity, Drinkable Water. Category : Resale.