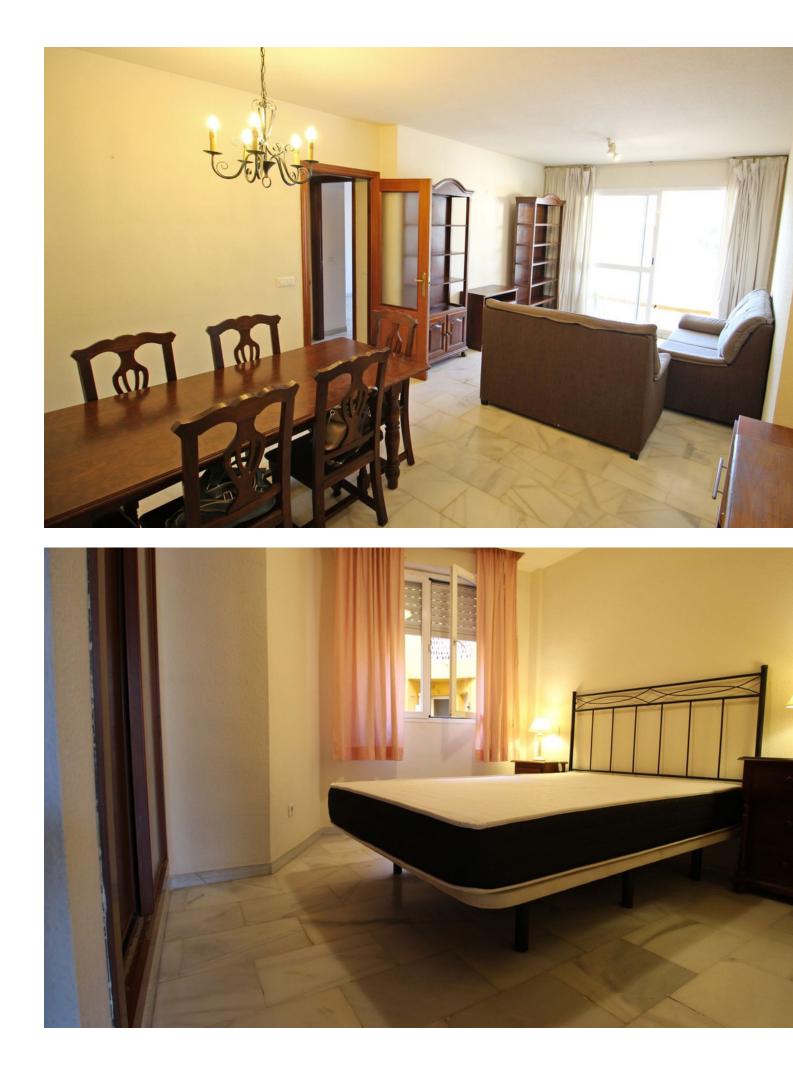

### Apartment

Rubbish: 66 EUR / year

Community: 1,344 EUR / year IBI: 439 EUR / year

Located near the historic old town of Marbella is the community known as Parque Miraflores, surrounded by all the services that the city offers, in addition to having a private plaza with a children's park and a sports area with tennis, space for soccer and basketball. The property is located on a high floor and enjoys wonderful views of the mountains and the main avenue. It is distributed in two large bedrooms with large storage closets, 1 full bathroom with bathtub, separate kitchen with access to a laundry terrace, entrance hall and generous living room with access to a beautiful, very private terrace with panoramic views. The apartment would appreciate a general update. It has a beautiful garage space with no neighbors on the sides with a posibility to buy separate for a 35.000. Be sure to visit this property, it is ideal as a family home or investment. Middle Floor Apartment, Marbella, Costa del Sol. 2 Bedrooms, 1 Bathroom, Built 83 m<sup>2</sup>. Setting : Town, Close To Port, Close To Shops, Close To Schools. Orientation : North East. Condition : Good. Views : Mountain, Panoramic. Features : Covered Terrace, Lift, Fitted Wardrobes, Near Transport, Games Room, Tennis Court, Utility Room, Access for people with reduced mobility, Marble Flooring, Courtesy Bus, Near Church, Handicap access. Kitchen : Fully Fitted. Security : Gated Complex, Entry Phone. Parking : Garage. Utilities : Electricity, Drinkable Water. Category : Resale.