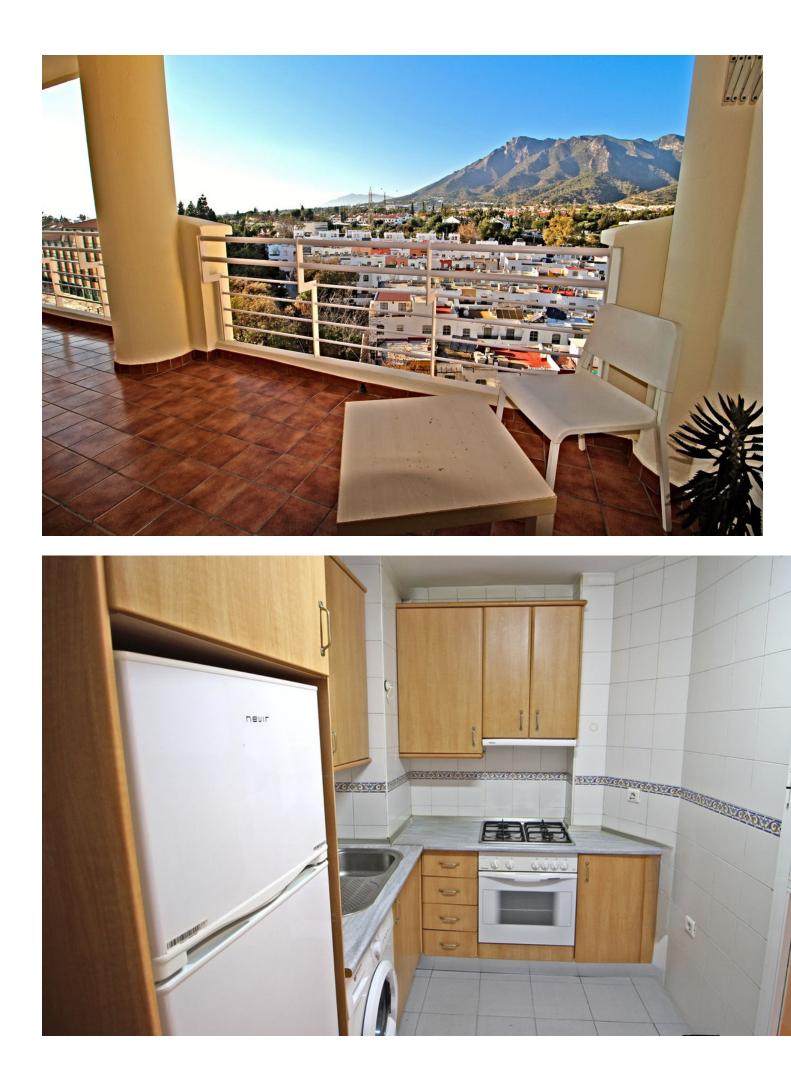

### Apartment

Rubbish: 66 EUR / year

Community: 1,344 EUR / year IBI: 439 EUR / year

Located near the historic old town of Marbella is the community known as Parque Miraflores, surrounded by all the services that the city offers, in addition to having a private plaza with a children's park and a sports area with tennis, space for soccer and basketball. The property is located on a high floor and enjoys wonderful views of the mountains and the main avenue. It is distributed in two large bedrooms with large storage closets, 1 full bathroom with bathtub, separate kitchen with access to a laundry terrace, entrance hall and generous living room with access to a beautiful, very private terrace with panoramic views. The apartment would appreciate a general update. It has a beautiful garage space with no neighbors on the sides with a posibility to buy separate for a 35.000. Be sure to visit this property, it is ideal as a family home or investment. Middle Floor Apartment, Marbella, Costa del Sol. 2 Bedrooms, 1 Bathroom, Built 83 m<sup>2</sup>. Setting : Town, Close To Port, Close To Shops, Close To Schools. Orientation : North East. Condition : Good. Views : Mountain, Panoramic. Features : Covered Terrace, Lift, Fitted Wardrobes, Near Transport, Games Room, Tennis Court, Utility Room, Access for people with reduced mobility, Marble Flooring, Courtesy Bus, Near Church, Handicap access. Kitchen : Fully Fitted. Security : Gated Complex, Entry Phone. Parking : Garage. Utilities : Electricity, Drinkable Water. Category : Resale.