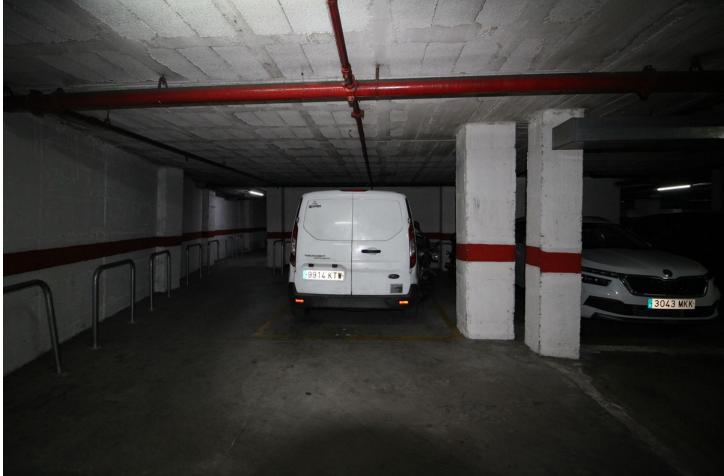

### Apartment

Rubbish: 66 EUR / year

Community: 1,344 EUR / year IBI: 439 EUR / year

Located near the historic old town of Marbella is the community known as Parque Miraflores, surrounded by all the services that the city offers, in addition to having a private plaza with a children's park and a sports area with tennis, space for soccer and basketball. The property is located on a high floor and enjoys wonderful views of the mountains and the main avenue. It is distributed in two large bedrooms with large storage closets, 1 full bathroom with bathtub, separate kitchen with access to a laundry terrace, entrance hall and generous living room with access to a beautiful, very private terrace with panoramic views. The apartment would appreciate a general update. It has a beautiful garage space with no neighbors on the sides with a posibility to buy separate for a 35.000. Be sure to visit this property, it is ideal as a family home or investment. Middle Floor Apartment, Marbella, Costa del Sol. 2 Bedrooms, 1 Bathroom, Built 83 m<sup>2</sup>. Setting : Town, Close To Port, Close To Shops, Close To Schools. Orientation : North East. Condition : Good. Views : Mountain, Panoramic. Features : Covered Terrace, Lift, Fitted Wardrobes, Near Transport, Games Room, Tennis Court, Utility Room, Access for people with reduced mobility, Marble Flooring, Courtesy Bus, Near Church, Handicap access. Kitchen : Fully Fitted. Security : Gated Complex, Entry Phone. Parking : Garage. Utilities : Electricity, Drinkable Water. Category : Resale.