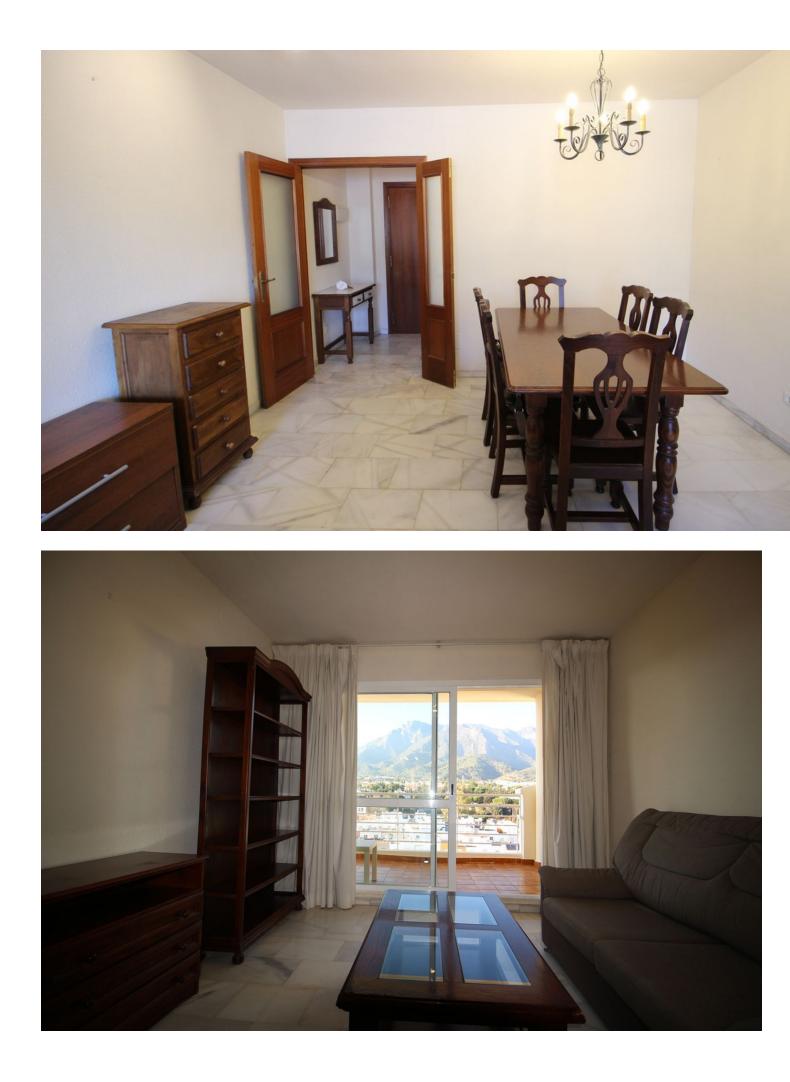

### Apartment

Rubbish: 66 EUR / year

Community: 1,344 EUR / year IBI: 439 EUR / year

Located near the historic old town of Marbella is the community known as Parque Miraflores, surrounded by all the services that the city offers, in addition to having a private plaza with a children's park and a sports area with tennis, space for soccer and basketball. The property is located on a high floor and enjoys wonderful views of the mountains and the main avenue. It is distributed in two large bedrooms with large storage closets, 1 full bathroom with bathtub, separate kitchen with access to a laundry terrace, entrance hall and generous living room with access to a beautiful, very private terrace with panoramic views. The apartment would appreciate a general update. It has a beautiful garage space with no neighbors on the sides with a posibility to buy separate for a 35.000. Be sure to visit this property, it is ideal as a family home or investment. Middle Floor Apartment, Marbella, Costa del Sol. 2 Bedrooms, 1 Bathroom, Built 83 m<sup>2</sup>. Setting : Town, Close To Port, Close To Shops, Close To Schools. Orientation : North East. Condition : Good. Views : Mountain, Panoramic. Features : Covered Terrace, Lift, Fitted Wardrobes, Near Transport, Games Room, Tennis Court, Utility Room, Access for people with reduced mobility, Marble Flooring, Courtesy Bus, Near Church, Handicap access. Kitchen : Fully Fitted. Security : Gated Complex, Entry Phone. Parking : Garage. Utilities : Electricity, Drinkable Water. Category : Resale.