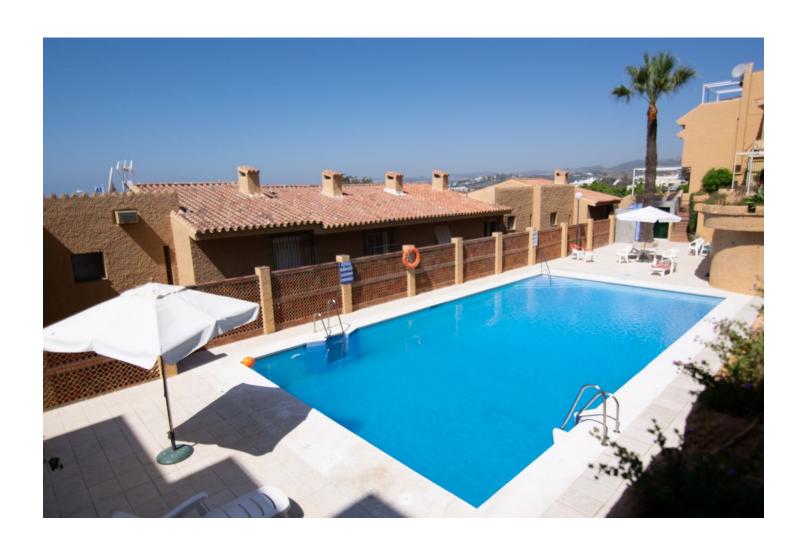

| Setting Town Port Close To Sea Urbanisation | Orientation South                                                                                                   | <b>Condition</b> Good        | Pool  Communal              |
|---------------------------------------------|---------------------------------------------------------------------------------------------------------------------|------------------------------|-----------------------------|
| Views Sea Mountain Port Panoramic           | Features Covered Terrace Fitted Wardrobes Near Transport Private Terrace Marble Flooring Double Glazing Fiber Optic | Furniture Optional           | <b>Kitchen</b> Fully Fitted |
| Garden Communal                             | Parking Communal                                                                                                    | <b>Utilities</b> Electricity | Category  Bargain           |