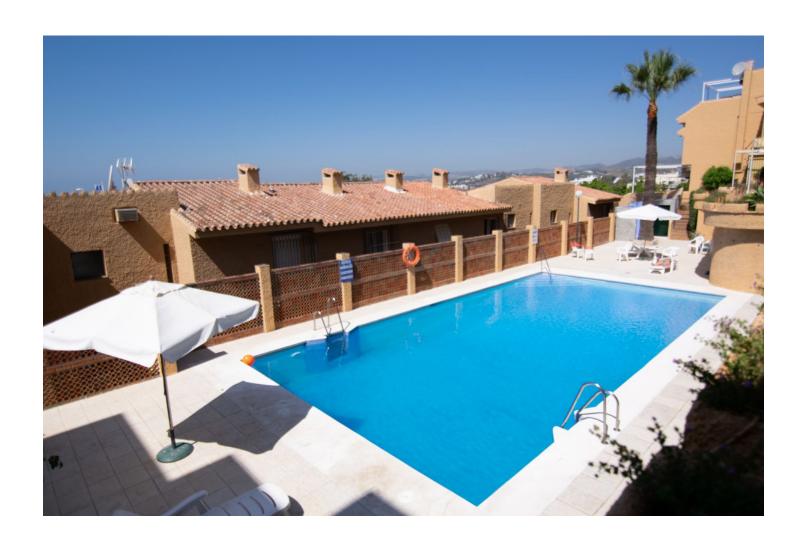

## Sales - Apartment - Estepona 275.000€

Estepona Apartment

Community: 1,200 EUR / year IBI: 330 EUR / year Rubbish: 95 EUR / year

2

1

82 m2

Experience the allure of coastal living with this exceptional two-bedroom apartment situated adjacent to Estepona's renowned El Cristo Beach. Conveniently located within a short stroll from both the vibrant port area and the picturesque town of Estepona, this property boasts unparalleled proximity to leisure amenities and natural beauty. Elevating your lifestyle, the apartment showcases breathtaking sea and mountain vistas from its terrace, offering an idyllic setting to relish the Mediterranean ambiance and bask in sunlight throughout the day. Upon entry, a welcoming hallway leads to an open-plan layout comprising a spacious lounge, dining area, and kitchen, extending onto the terrace for great indoor-outdoor living. Two generously sized bedrooms and a bathroom complete the accommodation, promising comfort and functionality. With potential for enhancement through minor renovations, this property presents an ideal opportunity for creating a bespoke family retreat tailored to your preferences. Residents of this community benefit from exclusive access to a communal pool and private parking facilities. Notably, the property boasts notably low maintenance costs, making it a highly desirable investment opportunity. Positioned just steps away from the beach, this apartment offers immense potential for lucrative rental returns.

| Setting Town Port Close To Sea Urbanisation | Orientation South                                                                                                   | <b>Condition</b> Good        | Pool  Communal              |
|---------------------------------------------|---------------------------------------------------------------------------------------------------------------------|------------------------------|-----------------------------|
| Views Sea Mountain Port Panoramic           | Features Covered Terrace Fitted Wardrobes Near Transport Private Terrace Marble Flooring Double Glazing Fiber Optic | Furniture Optional           | <b>Kitchen</b> Fully Fitted |
| Garden Communal                             | Parking Communal                                                                                                    | <b>Utilities</b> Electricity | Category  Bargain           |