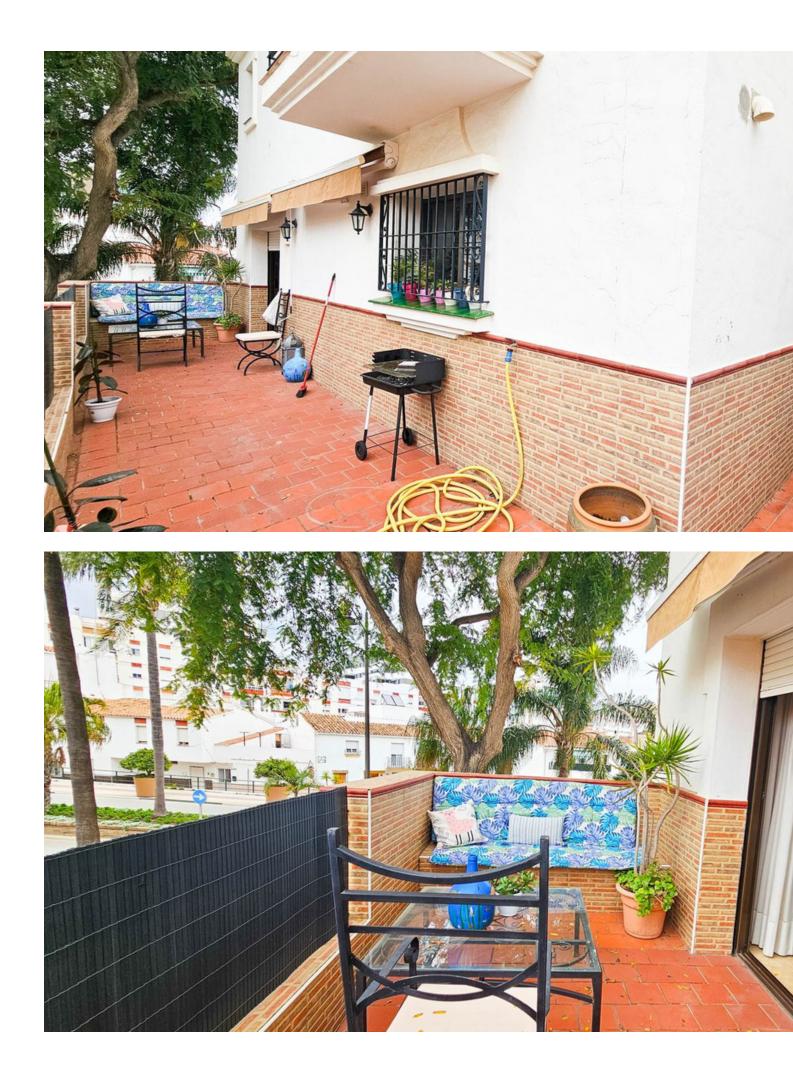

## Estepona House Community: 360 EUR / year IBI: 390 EUR / year Rubbish: 128 EUR / year

Welcome to this charming townhouse nestled in the heart of Estepona. This property offers the perfect blend of comfort, convenience, and style. As you enter, you are greeted by a spacious and inviting kitchen, equipped with modern appliances and ample counter space, making it a delightful space for culinary adventures. Adjacent to the kitchen, you'll find a lovely, well-proportioned living room. Large windows flood the room with natural light, and a terrace adjoining the living area enhances the brightness and offers a perfect spot for enjoying morning coffee or evening relaxation. The townhouse boasts three tastefully appointed bedrooms, each providing a peaceful retreat for rest and relaxation. The master bedroom features an ensuite bathroom, ensuring privacy and convenience. One of the highlights of this property is the generously sized roof terrace, offering panoramic views of the surrounding area. This outdoor space is ideal for hosting gatherings, soaking up the sun, or simply enjoying the beautiful Mediterranean climate. Additionally, this property features a private garage, providing secure parking and added convenience for residents. Conveniently located in the center of Estepona, this townhouse puts you within easy reach of the town's vibrant amenities, including shops, restaurants, and cultural attractions. Whether you're seeking a permanent residence or a vacation retreat, this charming townhouse offers the perfect combination of comfort and convenience in one of the Costa del Sol's most desirable locations.