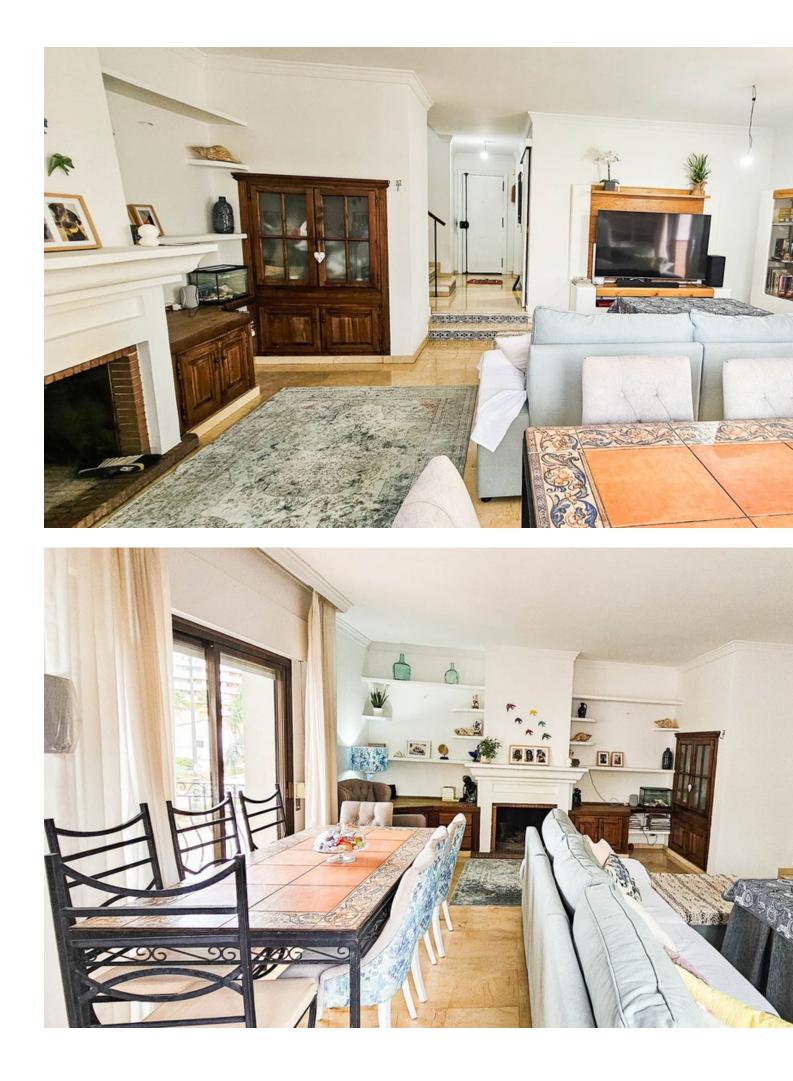

## Estepona House Community: 360 EUR / year IBI: 390 EUR / year Rubbish: 128 EUR / year

Welcome to this charming townhouse nestled in the heart of Estepona. This property offers the perfect blend of comfort, convenience, and style. As you enter, you are greeted by a spacious and inviting kitchen, equipped with modern appliances and ample counter space, making it a delightful space for culinary adventures. Adjacent to the kitchen, you'll find a lovely, well-proportioned living room. Large windows flood the room with natural light, and a terrace adjoining the living area enhances the brightness and offers a perfect spot for enjoying morning coffee or evening relaxation. The townhouse boasts three tastefully appointed bedrooms, each providing a peaceful retreat for rest and relaxation. The master bedroom features an ensuite bathroom, ensuring privacy and convenience. One of the highlights of this property is the generously sized roof terrace, offering panoramic views of the surrounding area. This outdoor space is ideal for hosting gatherings, soaking up the sun, or simply enjoying the beautiful Mediterranean climate. Additionally, this property features a private garage, providing secure parking and added convenience for residents. Conveniently located in the center of Estepona, this townhouse puts you within easy reach of the town's vibrant amenities, including shops, restaurants, and cultural attractions. Whether you're seeking a permanent residence or a vacation retreat, this charming townhouse offers the perfect combination of comfort and convenience in one of the Costa del Sol's most desirable locations.