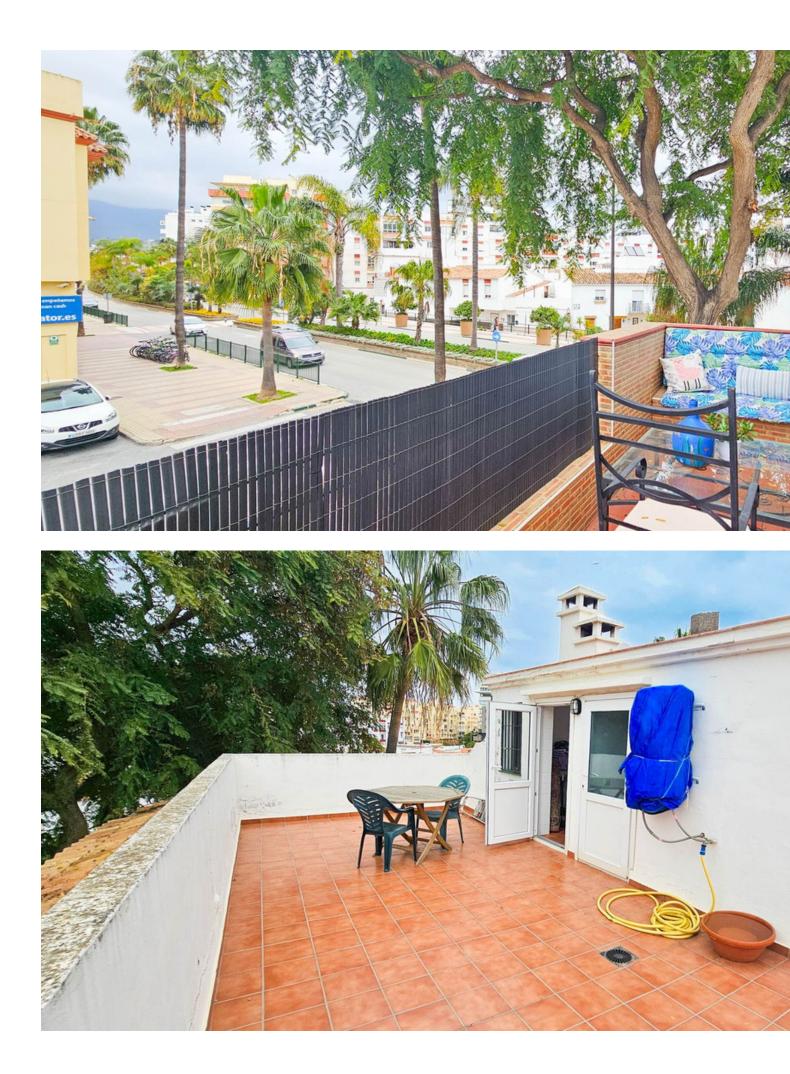

## Estepona House Community: 360 EUR / year IBI: 390 EUR / year Rubbish: 128 EUR / year

Welcome to this charming townhouse nestled in the heart of Estepona. This property offers the perfect blend of comfort, convenience, and style. As you enter, you are greeted by a spacious and inviting kitchen, equipped with modern appliances and ample counter space, making it a delightful space for culinary adventures. Adjacent to the kitchen, you'll find a lovely, well-proportioned living room. Large windows flood the room with natural light, and a terrace adjoining the living area enhances the brightness and offers a perfect spot for enjoying morning coffee or evening relaxation. The townhouse boasts three tastefully appointed bedrooms, each providing a peaceful retreat for rest and relaxation. The master bedroom features an ensuite bathroom, ensuring privacy and convenience. One of the highlights of this property is the generously sized roof terrace, offering panoramic views of the surrounding area. This outdoor space is ideal for hosting gatherings, soaking up the sun, or simply enjoying the beautiful Mediterranean climate. Additionally, this property features a private garage, providing secure parking and added convenience for residents. Conveniently located in the center of Estepona, this townhouse puts you within easy reach of the town's vibrant amenities, including shops, restaurants, and cultural attractions. Whether you're seeking a permanent residence or a vacation retreat, this charming townhouse offers the perfect combination of comfort and convenience in one of the Costa del Sol's most desirable locations.