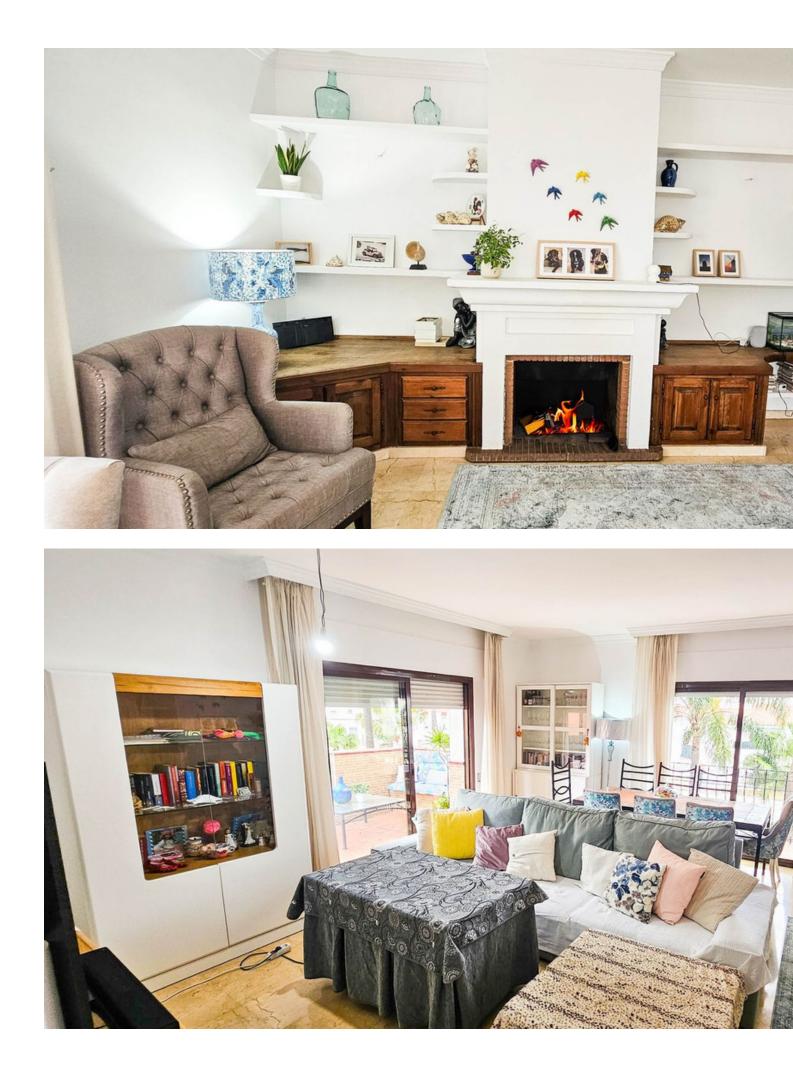

## Estepona House Community: 360 EUR / year IBI: 390 EUR / year Rubbish: 128 EUR / year

Welcome to this charming townhouse nestled in the heart of Estepona. This property offers the perfect blend of comfort, convenience, and style. As you enter, you are greeted by a spacious and inviting kitchen, equipped with modern appliances and ample counter space, making it a delightful space for culinary adventures. Adjacent to the kitchen, you'll find a lovely, well-proportioned living room. Large windows flood the room with natural light, and a terrace adjoining the living area enhances the brightness and offers a perfect spot for enjoying morning coffee or evening relaxation. The townhouse boasts three tastefully appointed bedrooms, each providing a peaceful retreat for rest and relaxation. The master bedroom features an ensuite bathroom, ensuring privacy and convenience. One of the highlights of this property is the generously sized roof terrace, offering panoramic views of the surrounding area. This outdoor space is ideal for hosting gatherings, soaking up the sun, or simply enjoying the beautiful Mediterranean climate. Additionally, this property features a private garage, providing secure parking and added convenience for residents. Conveniently located in the center of Estepona, this townhouse puts you within easy reach of the town's vibrant amenities, including shops, restaurants, and cultural attractions. Whether you're seeking a permanent residence or a vacation retreat, this charming townhouse offers the perfect combination of comfort and convenience in one of the Costa del Sol's most desirable locations.