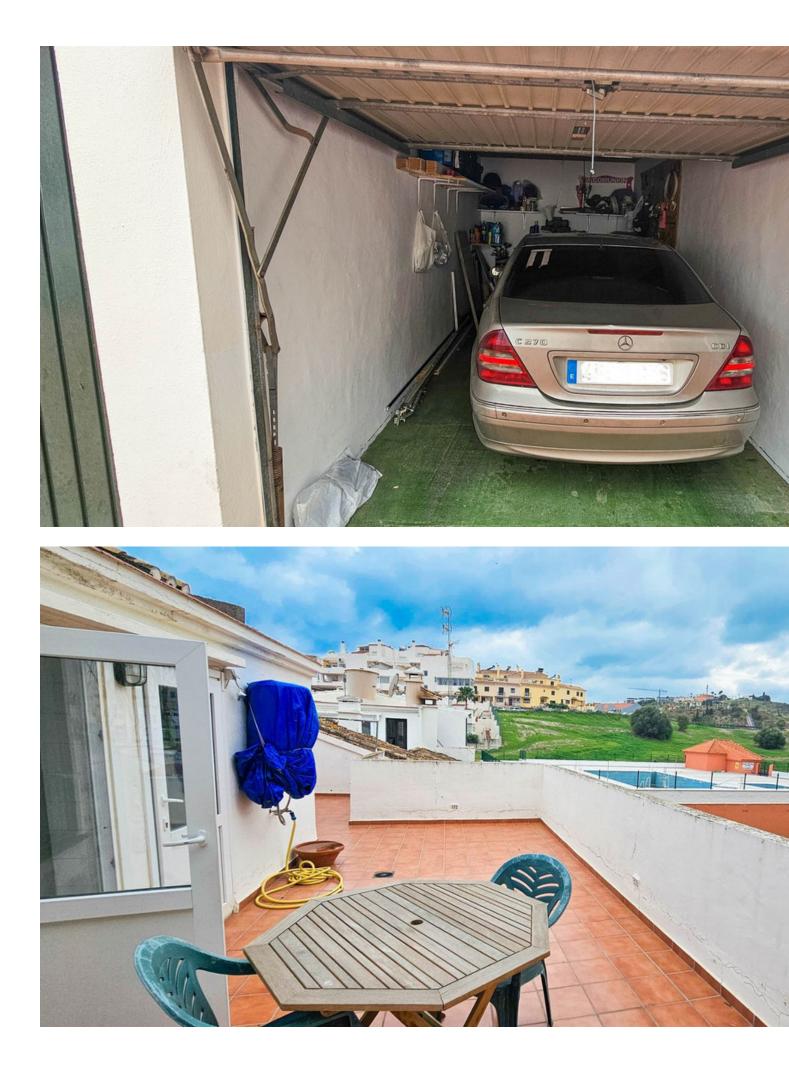

## Estepona House Community: 360 EUR / year IBI: 390 EUR / year Rubbish: 128 EUR / year

Welcome to this charming townhouse nestled in the heart of Estepona. This property offers the perfect blend of comfort, convenience, and style. As you enter, you are greeted by a spacious and inviting kitchen, equipped with modern appliances and ample counter space, making it a delightful space for culinary adventures. Adjacent to the kitchen, you'll find a lovely, well-proportioned living room. Large windows flood the room with natural light, and a terrace adjoining the living area enhances the brightness and offers a perfect spot for enjoying morning coffee or evening relaxation. The townhouse boasts three tastefully appointed bedrooms, each providing a peaceful retreat for rest and relaxation. The master bedroom features an ensuite bathroom, ensuring privacy and convenience. One of the highlights of this property is the generously sized roof terrace, offering panoramic views of the surrounding area. This outdoor space is ideal for hosting gatherings, soaking up the sun, or simply enjoying the beautiful Mediterranean climate. Additionally, this property features a private garage, providing secure parking and added convenience for residents. Conveniently located in the center of Estepona, this townhouse puts you within easy reach of the town's vibrant amenities, including shops, restaurants, and cultural attractions. Whether you're seeking a permanent residence or a vacation retreat, this charming townhouse offers the perfect combination of comfort and convenience in one of the Costa del Sol's most desirable locations.