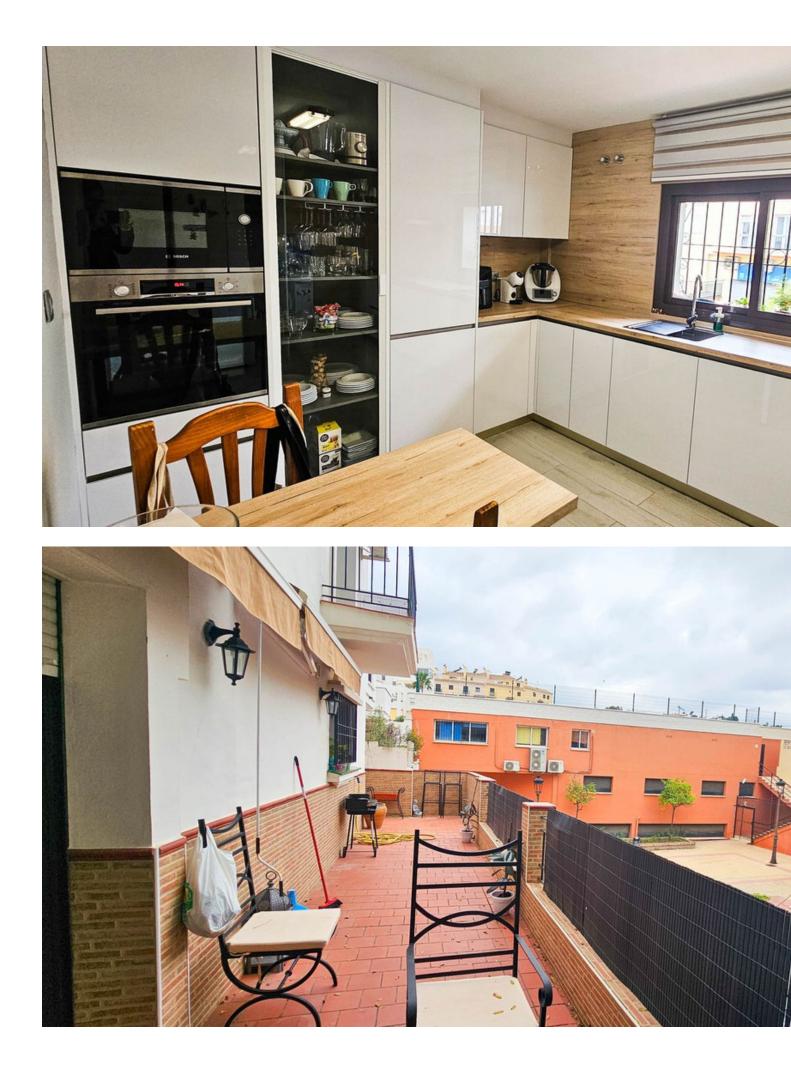

## Estepona House Community: 360 EUR / year IBI: 390 EUR / year Rubbish: 128 EUR / year

Welcome to this charming townhouse nestled in the heart of Estepona. This property offers the perfect blend of comfort, convenience, and style. As you enter, you are greeted by a spacious and inviting kitchen, equipped with modern appliances and ample counter space, making it a delightful space for culinary adventures. Adjacent to the kitchen, you'll find a lovely, well-proportioned living room. Large windows flood the room with natural light, and a terrace adjoining the living area enhances the brightness and offers a perfect spot for enjoying morning coffee or evening relaxation. The townhouse boasts three tastefully appointed bedrooms, each providing a peaceful retreat for rest and relaxation. The master bedroom features an ensuite bathroom, ensuring privacy and convenience. One of the highlights of this property is the generously sized roof terrace, offering panoramic views of the surrounding area. This outdoor space is ideal for hosting gatherings, soaking up the sun, or simply enjoying the beautiful Mediterranean climate. Additionally, this property features a private garage, providing secure parking and added convenience for residents. Conveniently located in the center of Estepona, this townhouse puts you within easy reach of the town's vibrant amenities, including shops, restaurants, and cultural attractions. Whether you're seeking a permanent residence or a vacation retreat, this charming townhouse offers the perfect combination of comfort and convenience in one of the Costa del Sol's most desirable locations.