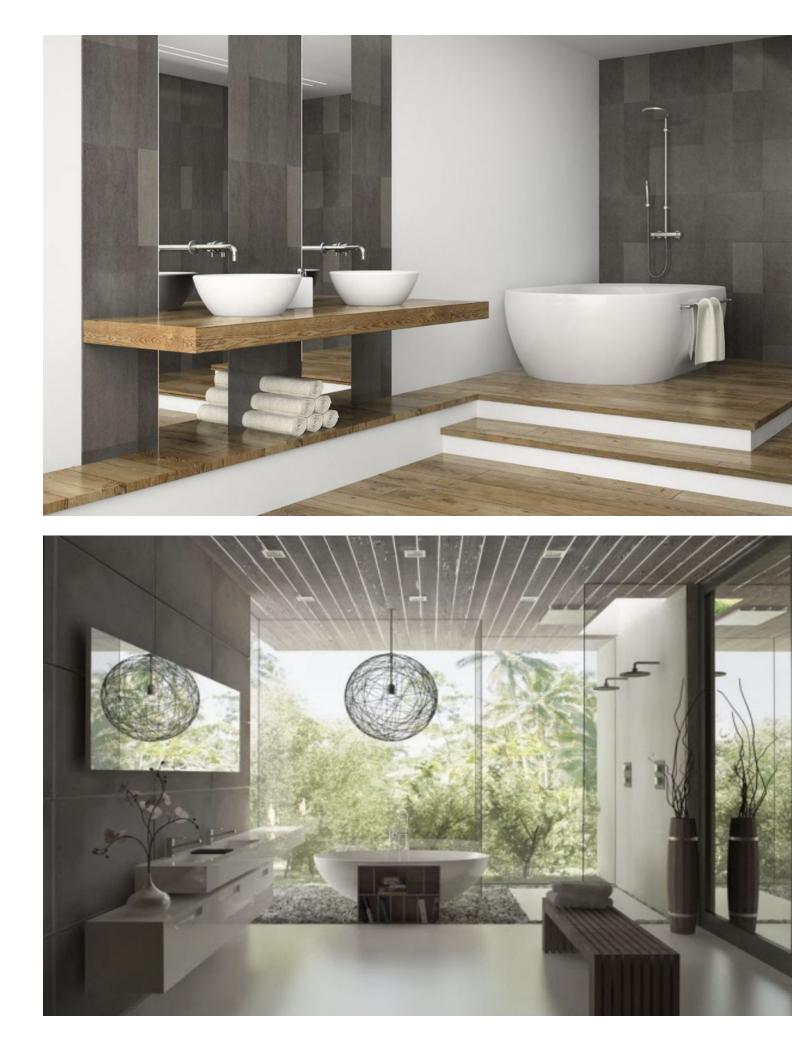

## Sales - House - Estepona 1.395.000€

OFF-PLAN ECOLOGICAL CONTEMPORARY VILLA - KEY-IN-HAND in Valle Romano with sea views. Consisting out of; ground floor, entrance hall, guest toilet, open plan living/dining area with a fully fitted kitchen, master bedroom with ensuite bathroom and dressing, covered carport for 3 car, 2 further bedrooms each with their ensuite bathroom. Pictures of the kitchens and bathrooms are just examples final choice will be that of the client within the offered possibilities! Example of some of the specifications, - Interior and exterior floor tiles from GRESPANIA 600x600 - 800x800 - 1200x1200 (Colour and size to choose) - Bathroom walls with COVERLAM plates (GRESPANIA) 2700X1200 (Colour to choose) - Bathrooms from ROCA or similar - Aerothermia/airconditioning - Underfloor electric heating in the bathrooms - Underfloor heating in the living room - Ceiling high windows with a sunken track, 4+4/chamber/5+5 - Ceiling high and 1-meter-wide interior doors - Ceiling high pivot door and 1,30 wide - Fully fitted kitchen - White goods from Bosch or similar - 15 solar panels - Car charger Optional - Full kitchen from COVERLAM with aluminum frame doors (Price on request) - Full basement/garage/games room, extra bedroom and bathroom (Price on request) We are a construction company, Key-in-Hand, that can design and construct any possibility you can think of. If you do not see a design of us that you like we design a totally new villa for you according to your ideas and input. Although we prefer to construct ecological building, we can construct from traditional construction to ecological constructions it all depends on you. INCLUDED - Plot - Basic & technical architects project - Construction licenses - Full construction