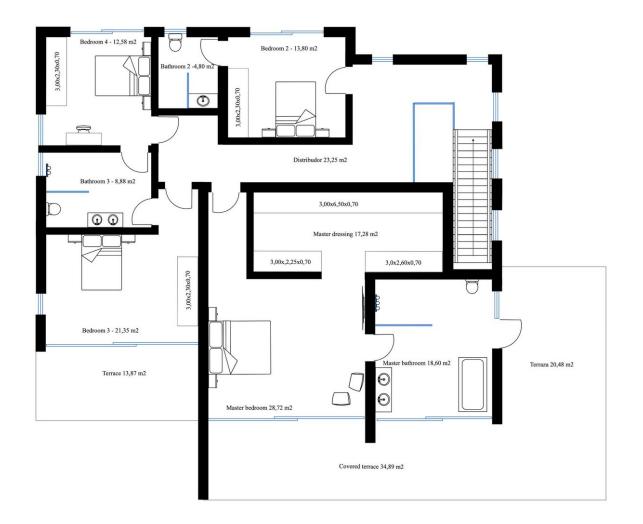

## Sales - House - Estepona 1.395.000€

OFF-PLAN ECOLOGICAL CONTEMPORARY VILLA - KEY-IN-HAND in Valle Romano with sea views. Consisting out of; ground floor, entrance hall, guest toilet, open plan living/dining area with a fully fitted kitchen, master bedroom with ensuite bathroom and dressing, covered carport for 3 car, 2 further bedrooms each with their ensuite bathroom. Pictures of the kitchens and bathrooms are just examples final choice will be that of the client within the offered possibilities! Example of some of the specifications, - Interior and exterior floor tiles from GRESPANIA 600x600 - 800x800 - 1200x1200 (Colour and size to choose) - Bathroom walls with COVERLAM plates (GRESPANIA) 2700X1200 (Colour to choose) - Bathrooms from ROCA or similar - Aerothermia/airconditioning - Underfloor electric heating in the bathrooms - Underfloor heating in the living room - Ceiling high windows with a sunken track, 4+4/chamber/5+5 - Ceiling high and 1-meter-wide interior doors - Ceiling high pivot door and 1,30 wide - Fully fitted kitchen - White goods from Bosch or similar - 15 solar panels - Car charger Optional - Full kitchen from COVERLAM with aluminum frame doors (Price on request) - Full basement/garage/games room, extra bedroom and bathroom (Price on request) We are a construction company, Key-in-Hand, that can design and construct any possibility you can think of. If you do not see a design of us that you like we design a totally new villa for you according to your ideas and input. Although we prefer to construct ecological building, we can construct from traditional construction to ecological constructions it all depends on you. INCLUDED - Plot - Basic & technical architects project - Construction licenses - Full construction