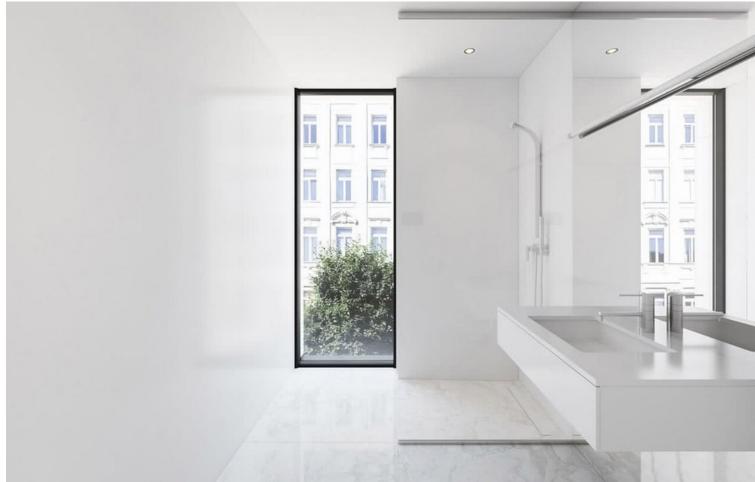

## Sales - House - Estepona 1.395.000€

OFF-PLAN ECOLOGICAL CONTEMPORARY VILLA - KEY-IN-HAND in Valle Romano with sea views. Consisting out of; ground floor, entrance hall, guest toilet, open plan living/dining area with a fully fitted kitchen, master bedroom with ensuite bathroom and dressing, covered carport for 3 car, 2 further bedrooms each with their ensuite bathroom. Pictures of the kitchens and bathrooms are just examples final choice will be that of the client within the offered possibilities! Example of some of the specifications, - Interior and exterior floor tiles from GRESPANIA 600x600 - 800x800 - 1200x1200 (Colour and size to choose) - Bathroom walls with COVERLAM plates (GRESPANIA) 2700X1200 (Colour to choose) - Bathrooms from ROCA or similar - Aerothermia/airconditioning - Underfloor electric heating in the bathrooms - Underfloor heating in the living room - Ceiling high windows with a sunken track, 4+4/chamber/5+5 - Ceiling high and 1-meter-wide interior doors - Ceiling high pivot door and 1,30 wide - Fully fitted kitchen - White goods from Bosch or similar - 15 solar panels - Car charger Optional - Full kitchen from COVERLAM with aluminum frame doors (Price on request) - Full basement/garage/games room, extra bedroom and bathroom (Price on request) We are a construction company, Key-in-Hand, that can design and construct any possibility you can think of. If you do not see a design of us that you like we design a totally new villa for you according to your ideas and input. Although we prefer to construct ecological building, we can construct from traditional construction to ecological constructions it all depends on you. INCLUDED - Plot - Basic & technical architects project - Construction licenses - Full construction