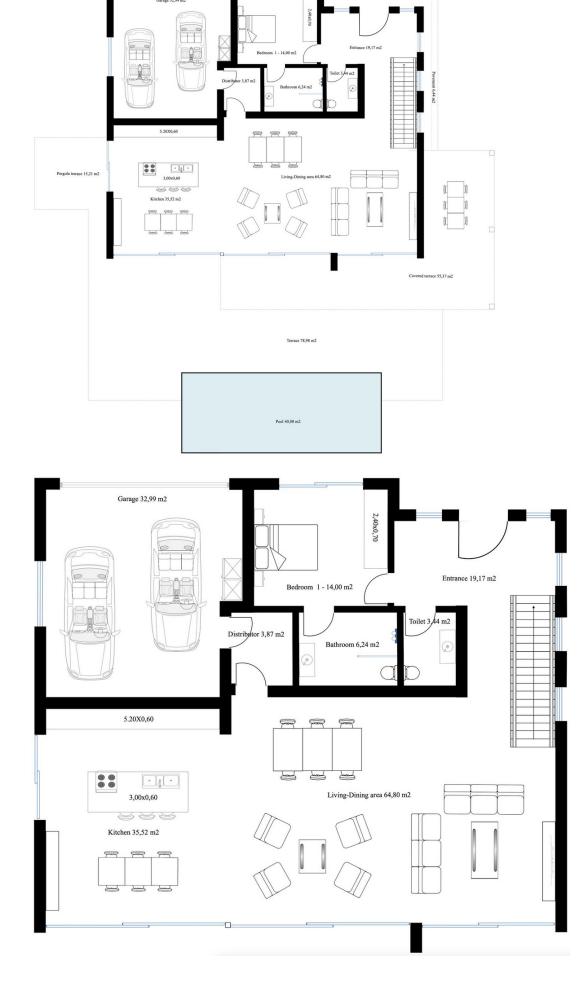

## Sales - House - Estepona 1.395.000€

OFF-PLAN ECOLOGICAL CONTEMPORARY VILLA - KEY-IN-HAND in Valle Romano with sea views. Consisting out of; ground floor, entrance hall, guest toilet, open plan living/dining area with a fully fitted kitchen, master bedroom with ensuite bathroom and dressing, covered carport for 3 car, 2 further bedrooms each with their ensuite bathroom. Pictures of the kitchens and bathrooms are just examples final choice will be that of the client within the offered possibilities! Example of some of the specifications, - Interior and exterior floor tiles from GRESPANIA 600x600 - 800x800 - 1200x1200 (Colour and size to choose) - Bathroom walls with COVERLAM plates (GRESPANIA) 2700X1200 (Colour to choose) - Bathrooms from ROCA or similar - Aerothermia/airconditioning - Underfloor electric heating in the bathrooms - Underfloor heating in the living room - Ceiling high windows with a sunken track, 4+4/chamber/5+5 - Ceiling high and 1-meter-wide interior doors - Ceiling high pivot door and 1,30 wide - Fully fitted kitchen - White goods from Bosch or similar - 15 solar panels - Car charger Optional - Full kitchen from COVERLAM with aluminum frame doors (Price on request) - Full basement/garage/games room, extra bedroom and bathroom (Price on request) We are a construction company, Key-in-Hand, that can design and construct any possibility you can think of. If you do not see a design of us that you like we design a totally new villa for you according to your ideas and input. Although we prefer to construct ecological building, we can construct from traditional construction to ecological constructions it all depends on you. INCLUDED - Plot - Basic & technical architects project - Construction licenses - Full construction