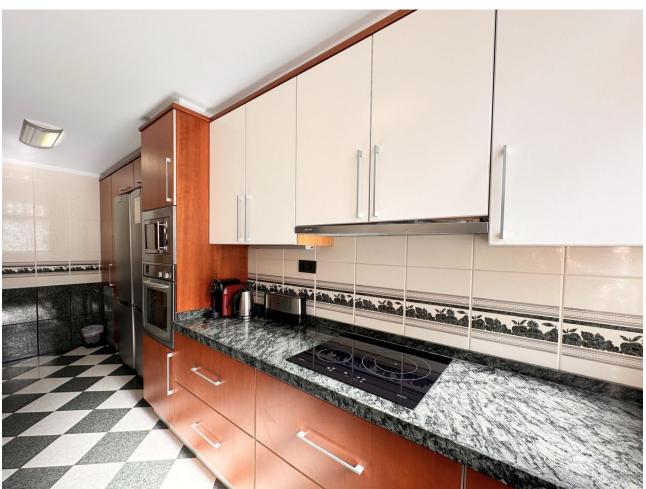

## Sales - Apartment - Marbella 408.000€

Marbella Apartment

Community: 600 EUR / year IBI: 437 EUR / year Rubbish: 34 EUR / year

3

1

103 m<sup>2</sup>

Discover this charming apartment located in the picturesque old town of Marbella, built in 1985 and situated on the top fourth floor of a building with an elevator. Key Features: West Orientation: Enjoy evenings filled with natural light and warm sea breezes in this cozy home. Ceiling Height of 2.5m: Spacious areas with a feeling of openness and brightness throughout the residence. Functional Layout: A hallway leads to a spacious 25m2 living room, perfect for family gatherings or moments of relaxation. Additionally, it features three bedrooms of different sizes (10, 13, and 14m2) to suit your needs, a 14m2 kitchen facing the interior patio, and a complete 6m2 bathroom. Tourist Apartment License: Additionally, this charming apartment comes with a tourist apartment license, making it an excellent investment for those interested in the vacation rental market Nearby Amenities: With the DIA supermarket just an 11-minute walk away and the CEIP Nuestra Señora del Carmen school a 4-minute walk away, you'll have everything you need within reach. Community, Waste, and Property Tax (IBI) Expenses: Community expenses are [59 per month, waste is [34 per year, and the Property Tax (IBI) is [437 per year. Don't miss the opportunity to live in this cozy apartment that offers a perfect combination of comfort, prime location, and historical charm. Contact us for more information or to schedule a visit!