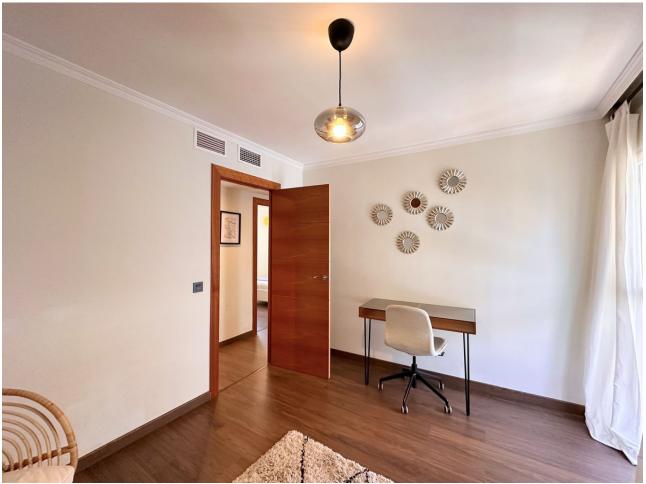

## Sales - Apartment - Marbella 408.000€

Marbella Apartment

Community: 600 EUR / year IBI: 437 EUR / year Rubbish: 34 EUR / year

3

1

103 m<sup>2</sup>

Discover this charming apartment located in the picturesque old town of Marbella, built in 1985 and situated on the top fourth floor of a building with an elevator. Key Features: West Orientation: Enjoy evenings filled with natural light and warm sea breezes in this cozy home. Ceiling Height of 2.5m: Spacious areas with a feeling of openness and brightness throughout the residence. Functional Layout: A hallway leads to a spacious 25m2 living room, perfect for family gatherings or moments of relaxation. Additionally, it features three bedrooms of different sizes (10, 13, and 14m2) to suit your needs, a 14m2 kitchen facing the interior patio, and a complete 6m2 bathroom. Tourist Apartment License: Additionally, this charming apartment comes with a tourist apartment license, making it an excellent investment for those interested in the vacation rental market Nearby Amenities: With the DIA supermarket just an 11-minute walk away and the CEIP Nuestra Señora del Carmen school a 4-minute walk away, you'll have everything you need within reach. Community, Waste, and Property Tax (IBI) Expenses: Community expenses are [59 per month, waste is [34 per year, and the Property Tax (IBI) is [437 per year. Don't miss the opportunity to live in this cozy apartment that offers a perfect combination of comfort, prime location, and historical charm. Contact us for more information or to schedule a visit!