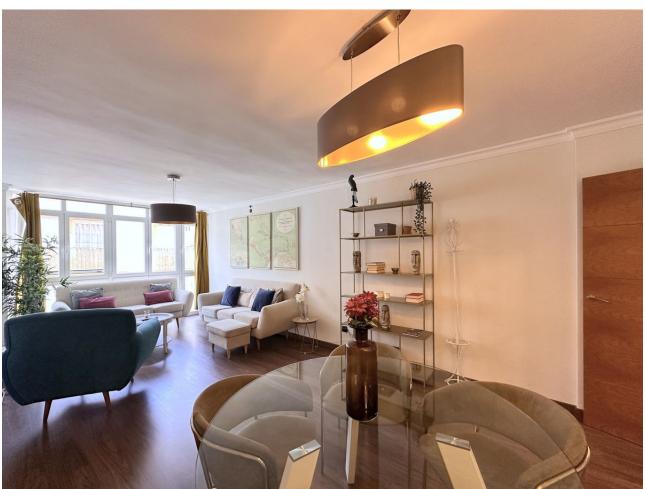

## Sales - Apartment - Marbella 408.000€

Marbella Apartment

Community: 600 EUR / year IBI: 437 EUR / year Rubbish: 34 EUR / year

3

1

103 m<sup>2</sup>

Discover this charming apartment located in the picturesque old town of Marbella, built in 1985 and situated on the top fourth floor of a building with an elevator. Key Features: West Orientation: Enjoy evenings filled with natural light and warm sea breezes in this cozy home. Ceiling Height of 2.5m: Spacious areas with a feeling of openness and brightness throughout the residence. Functional Layout: A hallway leads to a spacious 25m2 living room, perfect for family gatherings or moments of relaxation. Additionally, it features three bedrooms of different sizes (10, 13, and 14m2) to suit your needs, a 14m2 kitchen facing the interior patio, and a complete 6m2 bathroom. Tourist Apartment License: Additionally, this charming apartment comes with a tourist apartment license, making it an excellent investment for those interested in the vacation rental market Nearby Amenities: With the DIA supermarket just an 11-minute walk away and the CEIP Nuestra Señora del Carmen school a 4-minute walk away, you'll have everything you need within reach. Community, Waste, and Property Tax (IBI) Expenses: Community expenses are [59 per month, waste is [34 per year, and the Property Tax (IBI) is [437 per year. Don't miss the opportunity to live in this cozy apartment that offers a perfect combination of comfort, prime location, and historical charm. Contact us for more information or to schedule a visit!