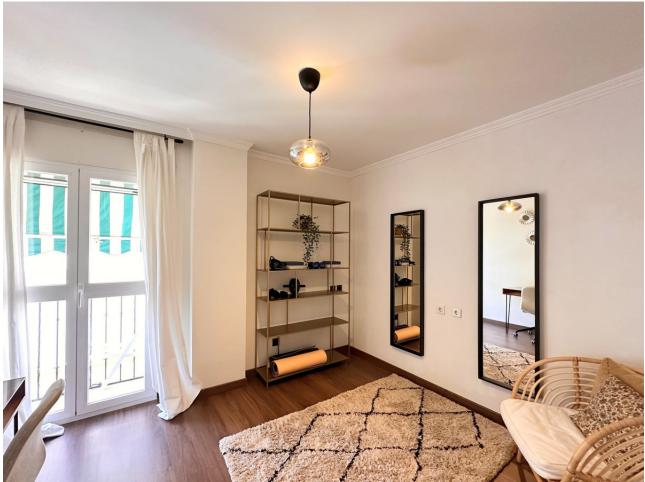

## Sales - Apartment - Marbella 408.000€

Marbella Apartment

Community: 600 EUR / year IBI: 437 EUR / year Rubbish: 34 EUR / year

3

1

103 m<sup>2</sup>

Discover this charming apartment located in the picturesque old town of Marbella, built in 1985 and situated on the top fourth floor of a building with an elevator. Key Features: West Orientation: Enjoy evenings filled with natural light and warm sea breezes in this cozy home. Ceiling Height of 2.5m: Spacious areas with a feeling of openness and brightness throughout the residence. Functional Layout: A hallway leads to a spacious 25m2 living room, perfect for family gatherings or moments of relaxation. Additionally, it features three bedrooms of different sizes (10, 13, and 14m2) to suit your needs, a 14m2 kitchen facing the interior patio, and a complete 6m2 bathroom. Tourist Apartment License: Additionally, this charming apartment comes with a tourist apartment license, making it an excellent investment for those interested in the vacation rental market Nearby Amenities: With the DIA supermarket just an 11-minute walk away and the CEIP Nuestra Señora del Carmen school a 4-minute walk away, you'll have everything you need within reach. Community, Waste, and Property Tax (IBI) Expenses: Community expenses are [59 per month, waste is [34 per year, and the Property Tax (IBI) is [437 per year. Don't miss the opportunity to live in this cozy apartment that offers a perfect combination of comfort, prime location, and historical charm. Contact us for more information or to schedule a visit!