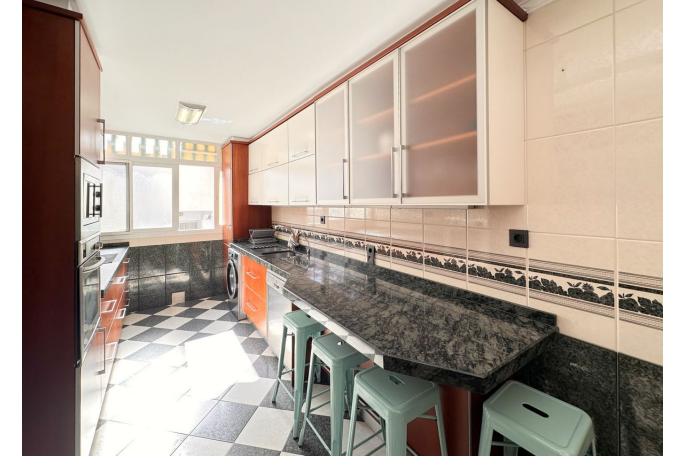

## Sales - Apartment - Marbella 408.000€

Marbella Apartment

Community: 600 EUR / year IBI: 437 EUR / year Rubbish: 34 EUR / year

3

1

103 m<sup>2</sup>

Discover this charming apartment located in the picturesque old town of Marbella, built in 1985 and situated on the top fourth floor of a building with an elevator. Key Features: West Orientation: Enjoy evenings filled with natural light and warm sea breezes in this cozy home. Ceiling Height of 2.5m: Spacious areas with a feeling of openness and brightness throughout the residence. Functional Layout: A hallway leads to a spacious 25m2 living room, perfect for family gatherings or moments of relaxation. Additionally, it features three bedrooms of different sizes (10, 13, and 14m2) to suit your needs, a 14m2 kitchen facing the interior patio, and a complete 6m2 bathroom. Tourist Apartment License: Additionally, this charming apartment comes with a tourist apartment license, making it an excellent investment for those interested in the vacation rental market Nearby Amenities: With the DIA supermarket just an 11-minute walk away and the CEIP Nuestra Señora del Carmen school a 4-minute walk away, you'll have everything you need within reach. Community, Waste, and Property Tax (IBI) Expenses: Community expenses are [59 per month, waste is [34 per year, and the Property Tax (IBI) is [437 per year. Don't miss the opportunity to live in this cozy apartment that offers a perfect combination of comfort, prime location, and historical charm. Contact us for more information or to schedule a visit!