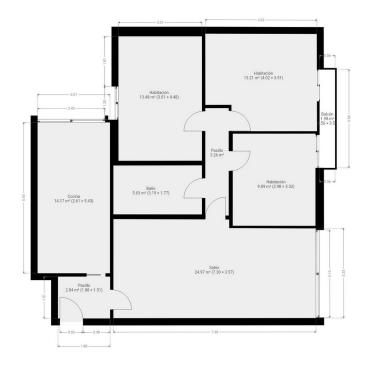

## Sales - Apartment - Marbella 408.000€

Marbella Apartment

Community: 600 EUR / year IBI: 437 EUR / year Rubbish: 34 EUR / year

3

1

103 m<sup>2</sup>

Discover this charming apartment located in the picturesque old town of Marbella, built in 1985 and situated on the top fourth floor of a building with an elevator. Key Features: West Orientation: Enjoy evenings filled with natural light and warm sea breezes in this cozy home. Ceiling Height of 2.5m: Spacious areas with a feeling of openness and brightness throughout the residence. Functional Layout: A hallway leads to a spacious 25m2 living room, perfect for family gatherings or moments of relaxation. Additionally, it features three bedrooms of different sizes (10, 13, and 14m2) to suit your needs, a 14m2 kitchen facing the interior patio, and a complete 6m2 bathroom. Tourist Apartment License: Additionally, this charming apartment comes with a tourist apartment license, making it an excellent investment for those interested in the vacation rental market Nearby Amenities: With the DIA supermarket just an 11-minute walk away and the CEIP Nuestra Señora del Carmen school a 4-minute walk away, you'll have everything you need within reach. Community, Waste, and Property Tax (IBI) Expenses: Community expenses are [59 per month, waste is [34 per year, and the Property Tax (IBI) is [437 per year. Don't miss the opportunity to live in this cozy apartment that offers a perfect combination of comfort, prime location, and historical charm. Contact us for more information or to schedule a visit!

ESTE PLANO ESTA PROPORCIONADO SIN NINGUNA GARANTIA, SENSOPIA NO OFRECE NINGUNA GARANTIA, INCLUYENDO, SIN LIMITACION, GARANTIAS SOBRE LA SATISFACCION Y LA PRECISION DE LAS DIMENSIONES.