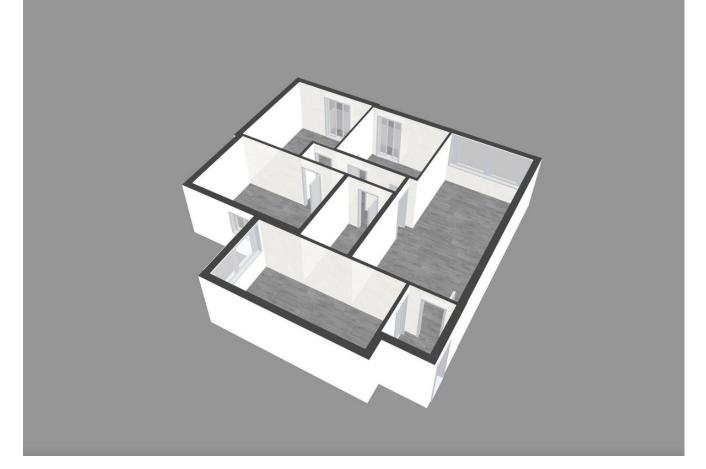

## Sales - Apartment - Marbella 408.000€

Marbella Apartment

Community: 600 EUR / year IBI: 437 EUR / year Rubbish: 34 EUR / year

3

1

103 m<sup>2</sup>

Discover this charming apartment located in the picturesque old town of Marbella, built in 1985 and situated on the top fourth floor of a building with an elevator. Key Features: West Orientation: Enjoy evenings filled with natural light and warm sea breezes in this cozy home. Ceiling Height of 2.5m: Spacious areas with a feeling of openness and brightness throughout the residence. Functional Layout: A hallway leads to a spacious 25m2 living room, perfect for family gatherings or moments of relaxation. Additionally, it features three bedrooms of different sizes (10, 13, and 14m2) to suit your needs, a 14m2 kitchen facing the interior patio, and a complete 6m2 bathroom. Tourist Apartment License: Additionally, this charming apartment comes with a tourist apartment license, making it an excellent investment for those interested in the vacation rental market Nearby Amenities: With the DIA supermarket just an 11-minute walk away and the CEIP Nuestra Señora del Carmen school a 4-minute walk away, you'll have everything you need within reach. Community, Waste, and Property Tax (IBI) Expenses: Community expenses are [59 per month, waste is [34 per year, and the Property Tax (IBI) is [437 per year. Don't miss the opportunity to live in this cozy apartment that offers a perfect combination of comfort, prime location, and historical charm. Contact us for more information or to schedule a visit!