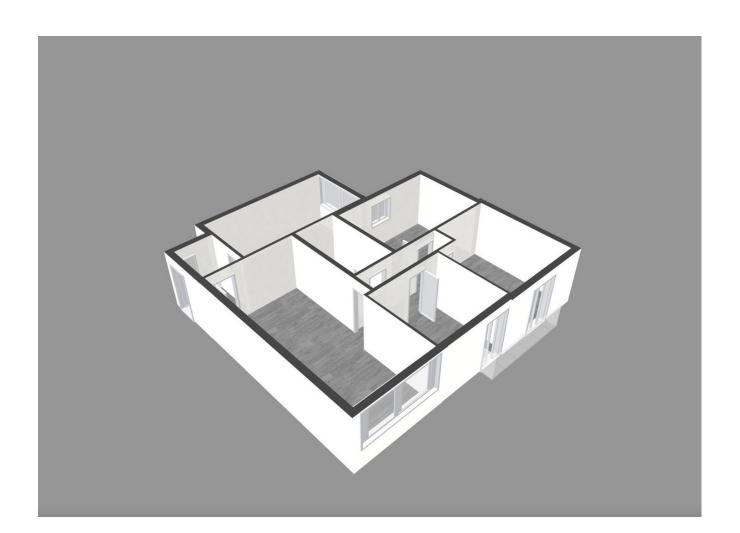

## Sales - Apartment - Marbella 408.000€

Marbella Apartment

Community: 600 EUR / year IBI: 437 EUR / year Rubbish: 34 EUR / year

3

1

103 m<sup>2</sup>

Discover this charming apartment located in the picturesque old town of Marbella, built in 1985 and situated on the top fourth floor of a building with an elevator. Key Features: West Orientation: Enjoy evenings filled with natural light and warm sea breezes in this cozy home. Ceiling Height of 2.5m: Spacious areas with a feeling of openness and brightness throughout the residence. Functional Layout: A hallway leads to a spacious 25m2 living room, perfect for family gatherings or moments of relaxation. Additionally, it features three bedrooms of different sizes (10, 13, and 14m2) to suit your needs, a 14m2 kitchen facing the interior patio, and a complete 6m2 bathroom. Tourist Apartment License: Additionally, this charming apartment comes with a tourist apartment license, making it an excellent investment for those interested in the vacation rental market Nearby Amenities: With the DIA supermarket just an 11-minute walk away and the CEIP Nuestra Señora del Carmen school a 4-minute walk away, you'll have everything you need within reach. Community, Waste, and Property Tax (IBI) Expenses: Community expenses are [59 per month, waste is [34 per year, and the Property Tax (IBI) is [437 per year. Don't miss the opportunity to live in this cozy apartment that offers a perfect combination of comfort, prime location, and historical charm. Contact us for more information or to schedule a visit!