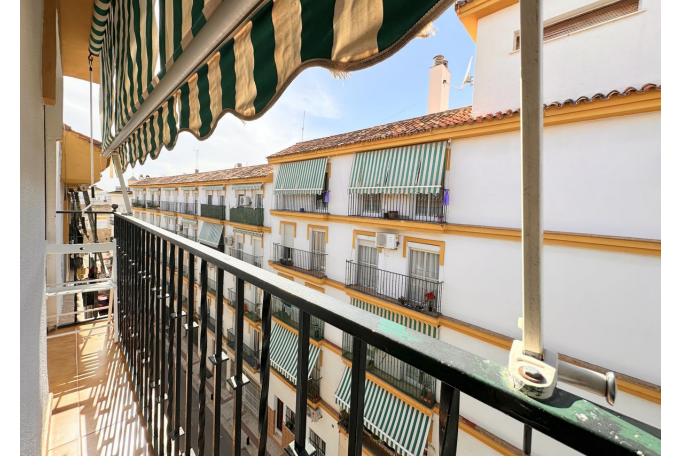

## Sales - Apartment - Marbella 408.000€

Marbella Apartment

Community: 600 EUR / year IBI: 437 EUR / year Rubbish: 34 EUR / year

3

1

103 m<sup>2</sup>

Discover this charming apartment located in the picturesque old town of Marbella, built in 1985 and situated on the top fourth floor of a building with an elevator. Key Features: West Orientation: Enjoy evenings filled with natural light and warm sea breezes in this cozy home. Ceiling Height of 2.5m: Spacious areas with a feeling of openness and brightness throughout the residence. Functional Layout: A hallway leads to a spacious 25m2 living room, perfect for family gatherings or moments of relaxation. Additionally, it features three bedrooms of different sizes (10, 13, and 14m2) to suit your needs, a 14m2 kitchen facing the interior patio, and a complete 6m2 bathroom. Tourist Apartment License: Additionally, this charming apartment comes with a tourist apartment license, making it an excellent investment for those interested in the vacation rental market Nearby Amenities: With the DIA supermarket just an 11-minute walk away and the CEIP Nuestra Señora del Carmen school a 4-minute walk away, you'll have everything you need within reach. Community, Waste, and Property Tax (IBI) Expenses: Community expenses are [59 per month, waste is [34 per year, and the Property Tax (IBI) is [437 per year. Don't miss the opportunity to live in this cozy apartment that offers a perfect combination of comfort, prime location, and historical charm. Contact us for more information or to schedule a visit!