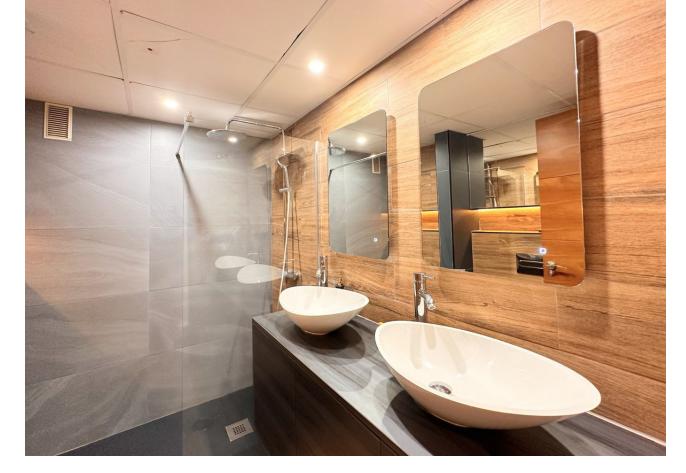

## Sales - Apartment - Marbella 408.000€

Marbella Apartment

Community: 600 EUR / year IBI: 437 EUR / year Rubbish: 34 EUR / year

3

1

103 m<sup>2</sup>

Discover this charming apartment located in the picturesque old town of Marbella, built in 1985 and situated on the top fourth floor of a building with an elevator. Key Features: West Orientation: Enjoy evenings filled with natural light and warm sea breezes in this cozy home. Ceiling Height of 2.5m: Spacious areas with a feeling of openness and brightness throughout the residence. Functional Layout: A hallway leads to a spacious 25m2 living room, perfect for family gatherings or moments of relaxation. Additionally, it features three bedrooms of different sizes (10, 13, and 14m2) to suit your needs, a 14m2 kitchen facing the interior patio, and a complete 6m2 bathroom. Tourist Apartment License: Additionally, this charming apartment comes with a tourist apartment license, making it an excellent investment for those interested in the vacation rental market Nearby Amenities: With the DIA supermarket just an 11-minute walk away and the CEIP Nuestra Señora del Carmen school a 4-minute walk away, you'll have everything you need within reach. Community, Waste, and Property Tax (IBI) Expenses: Community expenses are [59 per month, waste is [34 per year, and the Property Tax (IBI) is [437 per year. Don't miss the opportunity to live in this cozy apartment that offers a perfect combination of comfort, prime location, and historical charm. Contact us for more information or to schedule a visit!