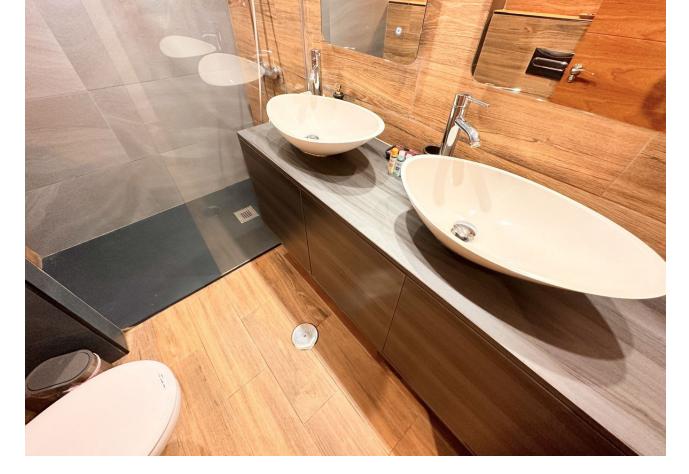

## Sales - Apartment - Marbella 408.000€

Marbella Apartment

Community: 600 EUR / year IBI: 437 EUR / year Rubbish: 34 EUR / year

3

1

103 m<sup>2</sup>

Discover this charming apartment located in the picturesque old town of Marbella, built in 1985 and situated on the top fourth floor of a building with an elevator. Key Features: West Orientation: Enjoy evenings filled with natural light and warm sea breezes in this cozy home. Ceiling Height of 2.5m: Spacious areas with a feeling of openness and brightness throughout the residence. Functional Layout: A hallway leads to a spacious 25m2 living room, perfect for family gatherings or moments of relaxation. Additionally, it features three bedrooms of different sizes (10, 13, and 14m2) to suit your needs, a 14m2 kitchen facing the interior patio, and a complete 6m2 bathroom. Tourist Apartment License: Additionally, this charming apartment comes with a tourist apartment license, making it an excellent investment for those interested in the vacation rental market Nearby Amenities: With the DIA supermarket just an 11-minute walk away and the CEIP Nuestra Señora del Carmen school a 4-minute walk away, you'll have everything you need within reach. Community, Waste, and Property Tax (IBI) Expenses: Community expenses are [59 per month, waste is [34 per year, and the Property Tax (IBI) is [437 per year. Don't miss the opportunity to live in this cozy apartment that offers a perfect combination of comfort, prime location, and historical charm. Contact us for more information or to schedule a visit!