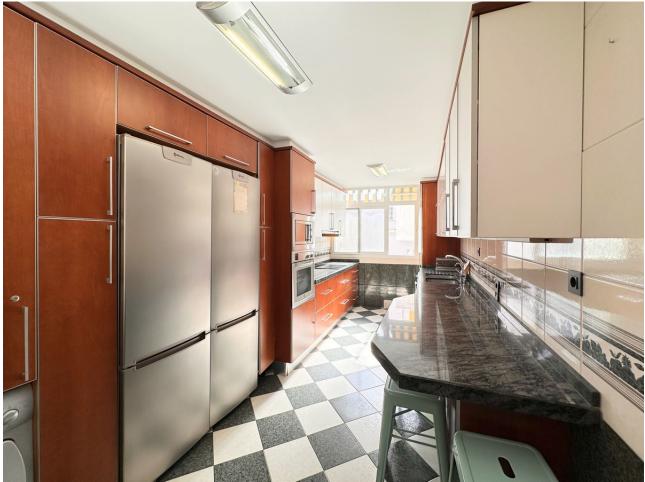

## Sales - Apartment - Marbella 408.000€

Marbella Apartment

Community: 600 EUR / year IBI: 437 EUR / year Rubbish: 34 EUR / year

3

1

103 m<sup>2</sup>

Discover this charming apartment located in the picturesque old town of Marbella, built in 1985 and situated on the top fourth floor of a building with an elevator. Key Features: West Orientation: Enjoy evenings filled with natural light and warm sea breezes in this cozy home. Ceiling Height of 2.5m: Spacious areas with a feeling of openness and brightness throughout the residence. Functional Layout: A hallway leads to a spacious 25m2 living room, perfect for family gatherings or moments of relaxation. Additionally, it features three bedrooms of different sizes (10, 13, and 14m2) to suit your needs, a 14m2 kitchen facing the interior patio, and a complete 6m2 bathroom. Tourist Apartment License: Additionally, this charming apartment comes with a tourist apartment license, making it an excellent investment for those interested in the vacation rental market Nearby Amenities: With the DIA supermarket just an 11-minute walk away and the CEIP Nuestra Señora del Carmen school a 4-minute walk away, you'll have everything you need within reach. Community, Waste, and Property Tax (IBI) Expenses: Community expenses are [59 per month, waste is [34 per year, and the Property Tax (IBI) is [437 per year. Don't miss the opportunity to live in this cozy apartment that offers a perfect combination of comfort, prime location, and historical charm. Contact us for more information or to schedule a visit!