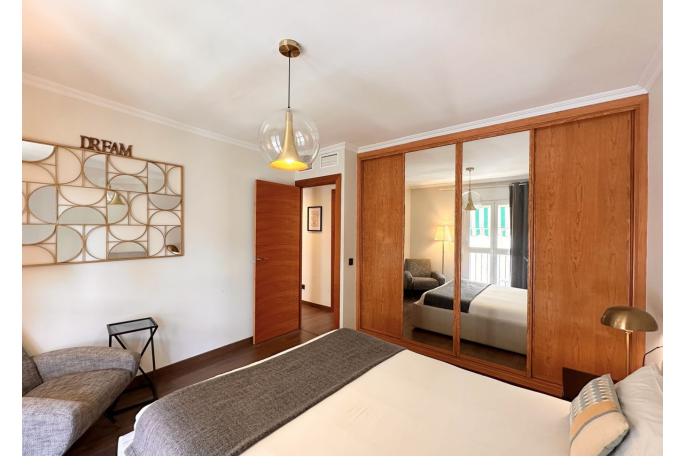

## Sales - Apartment - Marbella 408.000€

Marbella Apartment

Community: 600 EUR / year IBI: 437 EUR / year Rubbish: 34 EUR / year

3

1

103 m<sup>2</sup>

Discover this charming apartment located in the picturesque old town of Marbella, built in 1985 and situated on the top fourth floor of a building with an elevator. Key Features: West Orientation: Enjoy evenings filled with natural light and warm sea breezes in this cozy home. Ceiling Height of 2.5m: Spacious areas with a feeling of openness and brightness throughout the residence. Functional Layout: A hallway leads to a spacious 25m2 living room, perfect for family gatherings or moments of relaxation. Additionally, it features three bedrooms of different sizes (10, 13, and 14m2) to suit your needs, a 14m2 kitchen facing the interior patio, and a complete 6m2 bathroom. Tourist Apartment License: Additionally, this charming apartment comes with a tourist apartment license, making it an excellent investment for those interested in the vacation rental market Nearby Amenities: With the DIA supermarket just an 11-minute walk away and the CEIP Nuestra Señora del Carmen school a 4-minute walk away, you'll have everything you need within reach. Community, Waste, and Property Tax (IBI) Expenses: Community expenses are [59 per month, waste is [34 per year, and the Property Tax (IBI) is [437 per year. Don't miss the opportunity to live in this cozy apartment that offers a perfect combination of comfort, prime location, and historical charm. Contact us for more information or to schedule a visit!