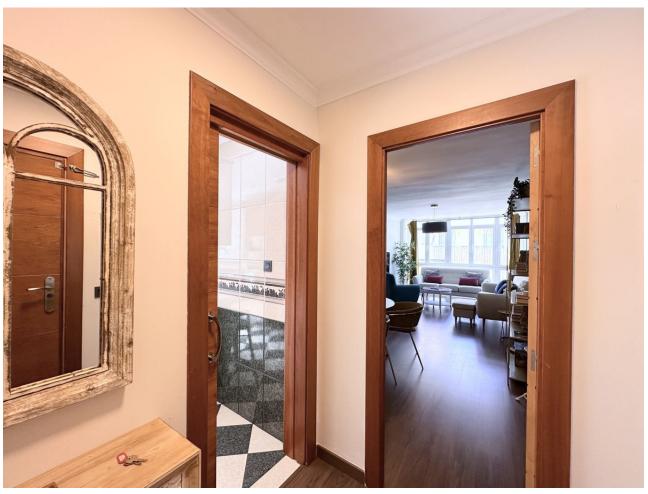

## Sales - Apartment - Marbella 408.000€

Marbella Apartment

Community: 600 EUR / year IBI: 437 EUR / year Rubbish: 34 EUR / year

3

1

103 m<sup>2</sup>

Discover this charming apartment located in the picturesque old town of Marbella, built in 1985 and situated on the top fourth floor of a building with an elevator. Key Features: West Orientation: Enjoy evenings filled with natural light and warm sea breezes in this cozy home. Ceiling Height of 2.5m: Spacious areas with a feeling of openness and brightness throughout the residence. Functional Layout: A hallway leads to a spacious 25m2 living room, perfect for family gatherings or moments of relaxation. Additionally, it features three bedrooms of different sizes (10, 13, and 14m2) to suit your needs, a 14m2 kitchen facing the interior patio, and a complete 6m2 bathroom. Tourist Apartment License: Additionally, this charming apartment comes with a tourist apartment license, making it an excellent investment for those interested in the vacation rental market Nearby Amenities: With the DIA supermarket just an 11-minute walk away and the CEIP Nuestra Señora del Carmen school a 4-minute walk away, you'll have everything you need within reach. Community, Waste, and Property Tax (IBI) Expenses: Community expenses are [59 per month, waste is [34 per year, and the Property Tax (IBI) is [437 per year. Don't miss the opportunity to live in this cozy apartment that offers a perfect combination of comfort, prime location, and historical charm. Contact us for more information or to schedule a visit!