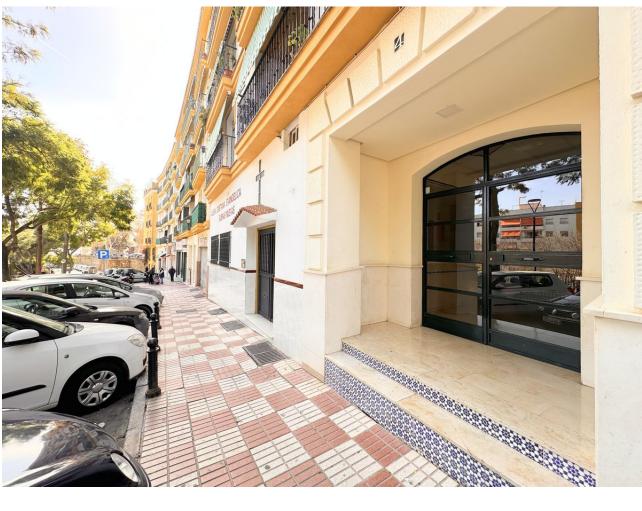

## Sales - Apartment - Marbella 408.000€

Marbella Apartment

Community: 600 EUR / year IBI: 437 EUR / year Rubbish: 34 EUR / year

3

1

103 m<sup>2</sup>

Discover this charming apartment located in the picturesque old town of Marbella, built in 1985 and situated on the top fourth floor of a building with an elevator. Key Features: West Orientation: Enjoy evenings filled with natural light and warm sea breezes in this cozy home. Ceiling Height of 2.5m: Spacious areas with a feeling of openness and brightness throughout the residence. Functional Layout: A hallway leads to a spacious 25m2 living room, perfect for family gatherings or moments of relaxation. Additionally, it features three bedrooms of different sizes (10, 13, and 14m2) to suit your needs, a 14m2 kitchen facing the interior patio, and a complete 6m2 bathroom. Tourist Apartment License: Additionally, this charming apartment comes with a tourist apartment license, making it an excellent investment for those interested in the vacation rental market Nearby Amenities: With the DIA supermarket just an 11-minute walk away and the CEIP Nuestra Señora del Carmen school a 4-minute walk away, you'll have everything you need within reach. Community, Waste, and Property Tax (IBI) Expenses: Community expenses are [59 per month, waste is [34 per year, and the Property Tax (IBI) is [437 per year. Don't miss the opportunity to live in this cozy apartment that offers a perfect combination of comfort, prime location, and historical charm. Contact us for more information or to schedule a visit!