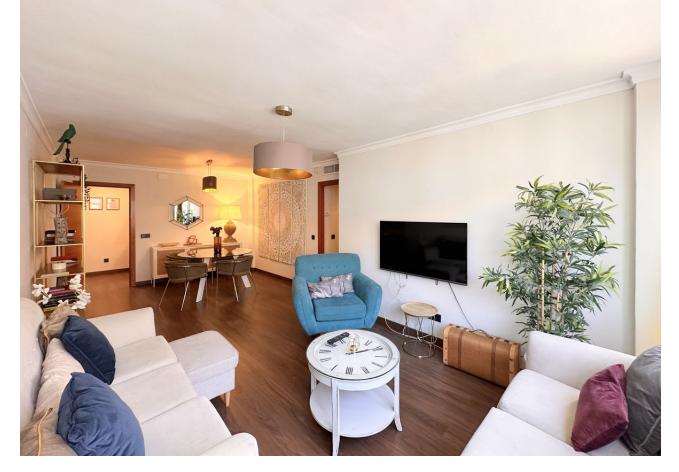

## Sales - Apartment - Marbella 408.000€

Marbella Apartment

Community: 600 EUR / year IBI: 437 EUR / year Rubbish: 34 EUR / year

3

1

103 m<sup>2</sup>

Discover this charming apartment located in the picturesque old town of Marbella, built in 1985 and situated on the top fourth floor of a building with an elevator. Key Features: West Orientation: Enjoy evenings filled with natural light and warm sea breezes in this cozy home. Ceiling Height of 2.5m: Spacious areas with a feeling of openness and brightness throughout the residence. Functional Layout: A hallway leads to a spacious 25m2 living room, perfect for family gatherings or moments of relaxation. Additionally, it features three bedrooms of different sizes (10, 13, and 14m2) to suit your needs, a 14m2 kitchen facing the interior patio, and a complete 6m2 bathroom. Tourist Apartment License: Additionally, this charming apartment comes with a tourist apartment license, making it an excellent investment for those interested in the vacation rental market Nearby Amenities: With the DIA supermarket just an 11-minute walk away and the CEIP Nuestra Señora del Carmen school a 4-minute walk away, you'll have everything you need within reach. Community, Waste, and Property Tax (IBI) Expenses: Community expenses are [59 per month, waste is [34 per year, and the Property Tax (IBI) is [437 per year. Don't miss the opportunity to live in this cozy apartment that offers a perfect combination of comfort, prime location, and historical charm. Contact us for more information or to schedule a visit!