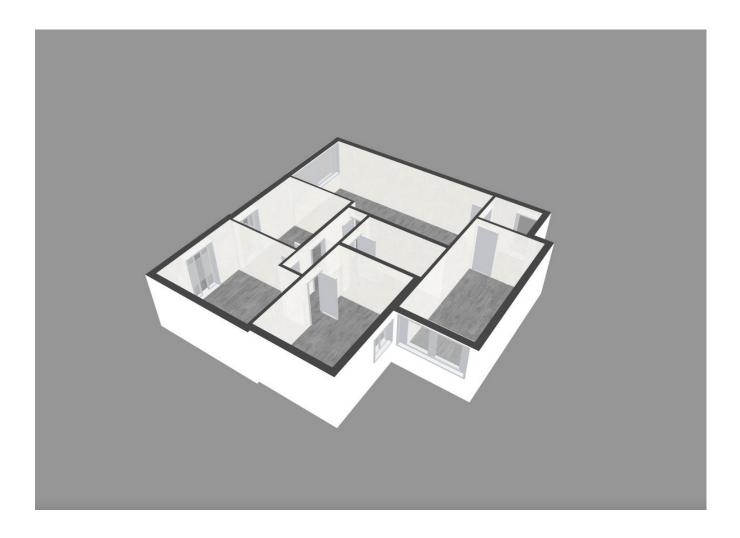

## Sales - Apartment - Marbella 408.000€

Marbella Apartment

Community: 600 EUR / year IBI: 437 EUR / year Rubbish: 34 EUR / year

3

1

103 m<sup>2</sup>

Discover this charming apartment located in the picturesque old town of Marbella, built in 1985 and situated on the top fourth floor of a building with an elevator. Key Features: West Orientation: Enjoy evenings filled with natural light and warm sea breezes in this cozy home. Ceiling Height of 2.5m: Spacious areas with a feeling of openness and brightness throughout the residence. Functional Layout: A hallway leads to a spacious 25m2 living room, perfect for family gatherings or moments of relaxation. Additionally, it features three bedrooms of different sizes (10, 13, and 14m2) to suit your needs, a 14m2 kitchen facing the interior patio, and a complete 6m2 bathroom. Tourist Apartment License: Additionally, this charming apartment comes with a tourist apartment license, making it an excellent investment for those interested in the vacation rental market Nearby Amenities: With the DIA supermarket just an 11-minute walk away and the CEIP Nuestra Señora del Carmen school a 4-minute walk away, you'll have everything you need within reach. Community, Waste, and Property Tax (IBI) Expenses: Community expenses are [59 per month, waste is [34 per year, and the Property Tax (IBI) is [437 per year. Don't miss the opportunity to live in this cozy apartment that offers a perfect combination of comfort, prime location, and historical charm. Contact us for more information or to schedule a visit!