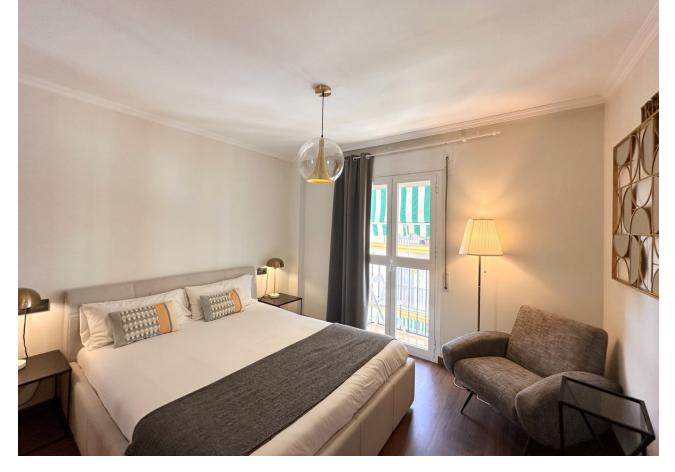

## Sales - Apartment - Marbella 408.000€

Marbella Apartment

Community: 600 EUR / year IBI: 437 EUR / year Rubbish: 34 EUR / year

3

1

103 m<sup>2</sup>

Discover this charming apartment located in the picturesque old town of Marbella, built in 1985 and situated on the top fourth floor of a building with an elevator. Key Features: West Orientation: Enjoy evenings filled with natural light and warm sea breezes in this cozy home. Ceiling Height of 2.5m: Spacious areas with a feeling of openness and brightness throughout the residence. Functional Layout: A hallway leads to a spacious 25m2 living room, perfect for family gatherings or moments of relaxation. Additionally, it features three bedrooms of different sizes (10, 13, and 14m2) to suit your needs, a 14m2 kitchen facing the interior patio, and a complete 6m2 bathroom. Tourist Apartment License: Additionally, this charming apartment comes with a tourist apartment license, making it an excellent investment for those interested in the vacation rental market Nearby Amenities: With the DIA supermarket just an 11-minute walk away and the CEIP Nuestra Señora del Carmen school a 4-minute walk away, you'll have everything you need within reach. Community, Waste, and Property Tax (IBI) Expenses: Community expenses are [59 per month, waste is [34 per year, and the Property Tax (IBI) is [437 per year. Don't miss the opportunity to live in this cozy apartment that offers a perfect combination of comfort, prime location, and historical charm. Contact us for more information or to schedule a visit!