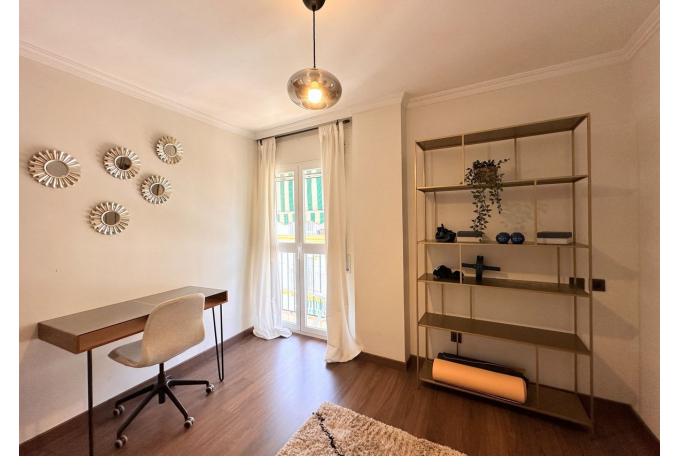

## Sales - Apartment - Marbella 408.000€

Marbella Apartment

Community: 600 EUR / year IBI: 437 EUR / year Rubbish: 34 EUR / year

3

1

103 m<sup>2</sup>

Discover this charming apartment located in the picturesque old town of Marbella, built in 1985 and situated on the top fourth floor of a building with an elevator. Key Features: West Orientation: Enjoy evenings filled with natural light and warm sea breezes in this cozy home. Ceiling Height of 2.5m: Spacious areas with a feeling of openness and brightness throughout the residence. Functional Layout: A hallway leads to a spacious 25m2 living room, perfect for family gatherings or moments of relaxation. Additionally, it features three bedrooms of different sizes (10, 13, and 14m2) to suit your needs, a 14m2 kitchen facing the interior patio, and a complete 6m2 bathroom. Tourist Apartment License: Additionally, this charming apartment comes with a tourist apartment license, making it an excellent investment for those interested in the vacation rental market Nearby Amenities: With the DIA supermarket just an 11-minute walk away and the CEIP Nuestra Señora del Carmen school a 4-minute walk away, you'll have everything you need within reach. Community, Waste, and Property Tax (IBI) Expenses: Community expenses are [59 per month, waste is [34 per year, and the Property Tax (IBI) is [437 per year. Don't miss the opportunity to live in this cozy apartment that offers a perfect combination of comfort, prime location, and historical charm. Contact us for more information or to schedule a visit!