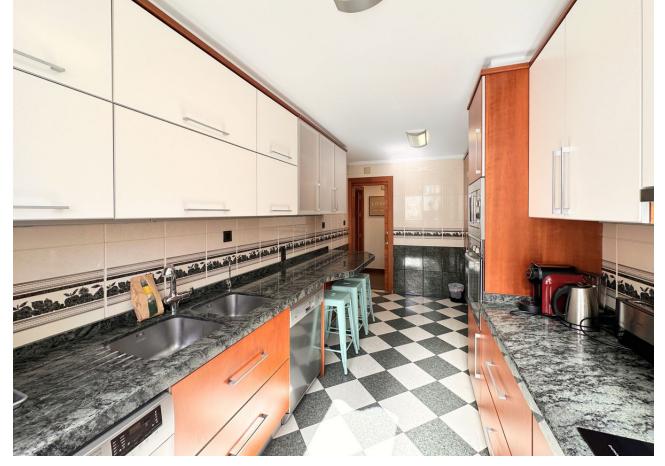

## Sales - Apartment - Marbella 408.000€

Marbella Apartment

Community: 600 EUR / year IBI: 437 EUR / year Rubbish: 34 EUR / year

3

1

103 m<sup>2</sup>

Discover this charming apartment located in the picturesque old town of Marbella, built in 1985 and situated on the top fourth floor of a building with an elevator. Key Features: West Orientation: Enjoy evenings filled with natural light and warm sea breezes in this cozy home. Ceiling Height of 2.5m: Spacious areas with a feeling of openness and brightness throughout the residence. Functional Layout: A hallway leads to a spacious 25m2 living room, perfect for family gatherings or moments of relaxation. Additionally, it features three bedrooms of different sizes (10, 13, and 14m2) to suit your needs, a 14m2 kitchen facing the interior patio, and a complete 6m2 bathroom. Tourist Apartment License: Additionally, this charming apartment comes with a tourist apartment license, making it an excellent investment for those interested in the vacation rental market Nearby Amenities: With the DIA supermarket just an 11-minute walk away and the CEIP Nuestra Señora del Carmen school a 4-minute walk away, you'll have everything you need within reach. Community, Waste, and Property Tax (IBI) Expenses: Community expenses are [59 per month, waste is [34 per year, and the Property Tax (IBI) is [437 per year. Don't miss the opportunity to live in this cozy apartment that offers a perfect combination of comfort, prime location, and historical charm. Contact us for more information or to schedule a visit!