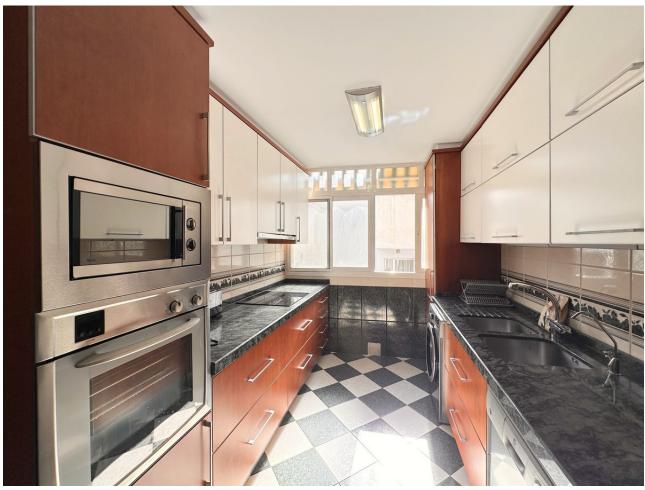

## Sales - Apartment - Marbella 408.000€

Marbella Apartment

Community: 600 EUR / year IBI: 437 EUR / year Rubbish: 34 EUR / year

3

1

103 m<sup>2</sup>

Discover this charming apartment located in the picturesque old town of Marbella, built in 1985 and situated on the top fourth floor of a building with an elevator. Key Features: West Orientation: Enjoy evenings filled with natural light and warm sea breezes in this cozy home. Ceiling Height of 2.5m: Spacious areas with a feeling of openness and brightness throughout the residence. Functional Layout: A hallway leads to a spacious 25m2 living room, perfect for family gatherings or moments of relaxation. Additionally, it features three bedrooms of different sizes (10, 13, and 14m2) to suit your needs, a 14m2 kitchen facing the interior patio, and a complete 6m2 bathroom. Tourist Apartment License: Additionally, this charming apartment comes with a tourist apartment license, making it an excellent investment for those interested in the vacation rental market Nearby Amenities: With the DIA supermarket just an 11-minute walk away and the CEIP Nuestra Señora del Carmen school a 4-minute walk away, you'll have everything you need within reach. Community, Waste, and Property Tax (IBI) Expenses: Community expenses are [59 per month, waste is [34 per year, and the Property Tax (IBI) is [437 per year. Don't miss the opportunity to live in this cozy apartment that offers a perfect combination of comfort, prime location, and historical charm. Contact us for more information or to schedule a visit!