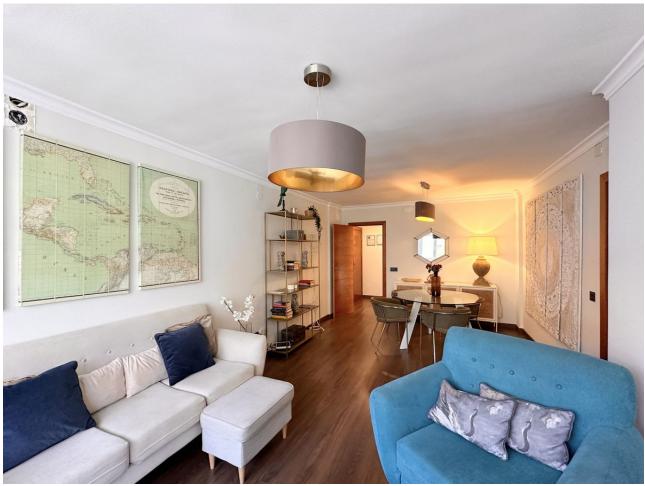

## Sales - Apartment - Marbella 408.000€

Marbella Apartment

Community: 600 EUR / year IBI: 437 EUR / year Rubbish: 34 EUR / year

3

1

103 m<sup>2</sup>

Discover this charming apartment located in the picturesque old town of Marbella, built in 1985 and situated on the top fourth floor of a building with an elevator. Key Features: West Orientation: Enjoy evenings filled with natural light and warm sea breezes in this cozy home. Ceiling Height of 2.5m: Spacious areas with a feeling of openness and brightness throughout the residence. Functional Layout: A hallway leads to a spacious 25m2 living room, perfect for family gatherings or moments of relaxation. Additionally, it features three bedrooms of different sizes (10, 13, and 14m2) to suit your needs, a 14m2 kitchen facing the interior patio, and a complete 6m2 bathroom. Tourist Apartment License: Additionally, this charming apartment comes with a tourist apartment license, making it an excellent investment for those interested in the vacation rental market Nearby Amenities: With the DIA supermarket just an 11-minute walk away and the CEIP Nuestra Señora del Carmen school a 4-minute walk away, you'll have everything you need within reach. Community, Waste, and Property Tax (IBI) Expenses: Community expenses are [59 per month, waste is [34 per year, and the Property Tax (IBI) is [437 per year. Don't miss the opportunity to live in this cozy apartment that offers a perfect combination of comfort, prime location, and historical charm. Contact us for more information or to schedule a visit!