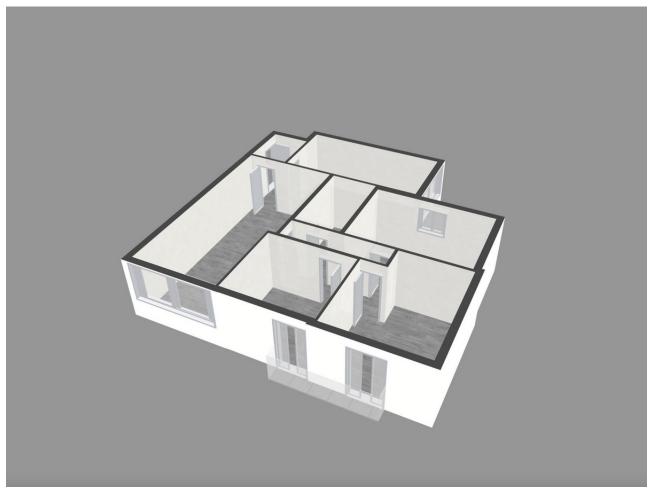

## Sales - Apartment - Marbella 408.000€

Marbella Apartment

Community: 600 EUR / year IBI: 437 EUR / year Rubbish: 34 EUR / year

3

1

103 m<sup>2</sup>

Discover this charming apartment located in the picturesque old town of Marbella, built in 1985 and situated on the top fourth floor of a building with an elevator. Key Features: West Orientation: Enjoy evenings filled with natural light and warm sea breezes in this cozy home. Ceiling Height of 2.5m: Spacious areas with a feeling of openness and brightness throughout the residence. Functional Layout: A hallway leads to a spacious 25m2 living room, perfect for family gatherings or moments of relaxation. Additionally, it features three bedrooms of different sizes (10, 13, and 14m2) to suit your needs, a 14m2 kitchen facing the interior patio, and a complete 6m2 bathroom. Tourist Apartment License: Additionally, this charming apartment comes with a tourist apartment license, making it an excellent investment for those interested in the vacation rental market Nearby Amenities: With the DIA supermarket just an 11-minute walk away and the CEIP Nuestra Señora del Carmen school a 4-minute walk away, you'll have everything you need within reach. Community, Waste, and Property Tax (IBI) Expenses: Community expenses are [59 per month, waste is [34 per year, and the Property Tax (IBI) is [437 per year. Don't miss the opportunity to live in this cozy apartment that offers a perfect combination of comfort, prime location, and historical charm. Contact us for more information or to schedule a visit!