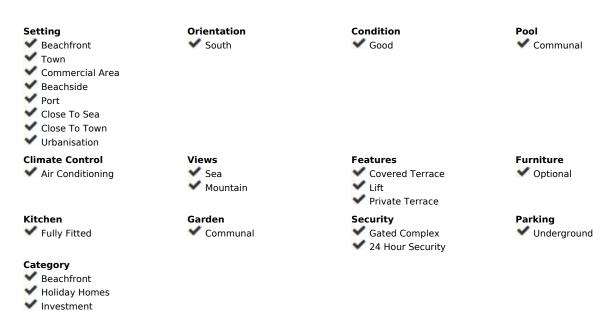

## Sales - Apartment - Marbella 890.000€

Marbella Apartment

Community: 2,172 EUR / year IBI: 1,233 EUR / year Rubbish: 66 EUR / year

2

2

142 m2

Fantastic sea front apartment in Marbella, in one of the best buildings in the city, Puerta de Marbella. This apartment has 142 m2 built, distributed in large living room with spectacular sea views, terrace of more than 20 m2 facing the Mediterranean Sea, 2 bedrooms, the master bedroom with en suite bathroom and access to the terrace; and the second one, with access to a large balcony with nice mountain views. The independent kitchen has access to the balcony and a covered clothesline. The property is very bright, with south facing and includes a closed garage space, which serves as a garage and storage room. The Puerta de Marbella building, where this property is located, is one of the most emblematic in Marbella, in which besides being in front of the seafront promenade, you can enjoy a magnificent swimming pool with gardens. Built in the 90s, it stands out for its fantastic location, just three minutes walk from the Plaza de los Naranjos, one minute from the fishing port and its magnificent fish restaurants, surrounded by the best beach bars in Marbella and with all services within a radius of one hundred metres. Marbella is one of the cities with the best leisure and dining options on the European continent, thanks to its gastronomic diversity, ranging from tapas bars to Michelin-starred establishments, such as Messina or Skina restaurants, both located just a few metres from the property. In addition, there is a wide variety of golf courses all along the coast as well as the famous Puerto Banús just a 10-minute drive away.