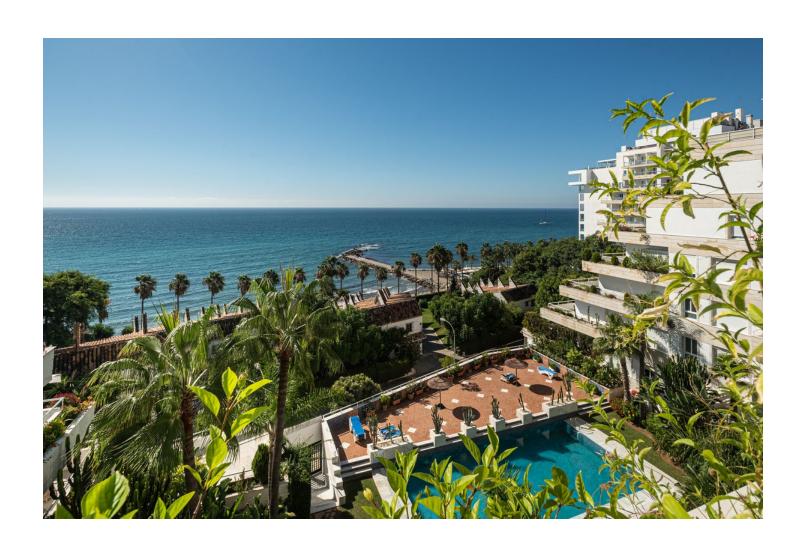

## Sales - Apartment - Marbella 890.000€

Marbella Apartment

Community: 2,172 EUR / year IBI: 1,233 EUR / year Rubbish: 66 EUR / year

2

2

142 m2

Fantastic sea front apartment in Marbella, in one of the best buildings in the city, Puerta de Marbella. This apartment has 142 m2 built, distributed in large living room with spectacular sea views, terrace of more than 20 m2 facing the Mediterranean Sea, 2 bedrooms, the master bedroom with en suite bathroom and access to the terrace; and the second one, with access to a large balcony with nice mountain views. The independent kitchen has access to the balcony and a covered clothesline. The property is very bright, with south facing and includes a closed garage space, which serves as a garage and storage room. The Puerta de Marbella building, where this property is located, is one of the most emblematic in Marbella, in which besides being in front of the seafront promenade, you can enjoy a magnificent swimming pool with gardens. Built in the 90s, it stands out for its fantastic location, just three minutes walk from the Plaza de los Naranjos, one minute from the fishing port and its magnificent fish restaurants, surrounded by the best beach bars in Marbella and with all services within a radius of one hundred metres. Marbella is one of the cities with the best leisure and dining options on the European continent, thanks to its gastronomic diversity, ranging from tapas bars to Michelin-starred establishments, such as Messina or Skina restaurants, both located just a few metres from the property. In addition, there is a wide variety of golf courses all along the coast as well as the famous Puerto Banús just a 10-minute drive away.