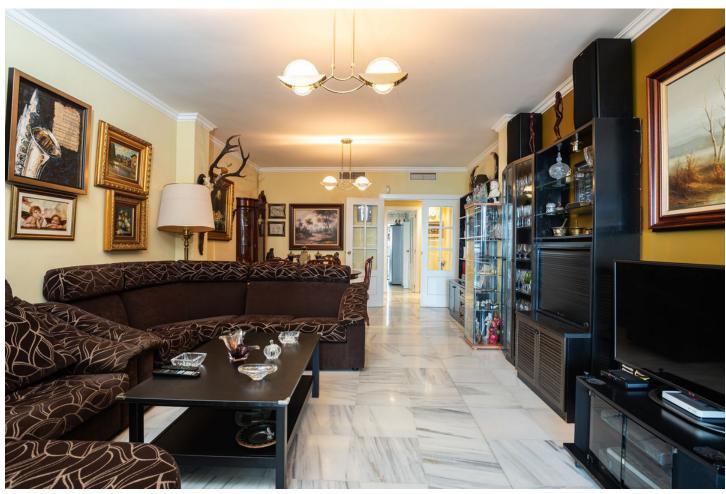

## Sales - Apartment - Marbella 890.000€

Marbella Apartment

Community: 2,172 EUR / year IBI: 1,233 EUR / year Rubbish: 66 EUR / year

2

2

142 m2

Fantastic sea front apartment in Marbella, in one of the best buildings in the city, Puerta de Marbella. This apartment has 142 m2 built, distributed in large living room with spectacular sea views, terrace of more than 20 m2 facing the Mediterranean Sea, 2 bedrooms, the master bedroom with en suite bathroom and access to the terrace; and the second one, with access to a large balcony with nice mountain views. The independent kitchen has access to the balcony and a covered clothesline. The property is very bright, with south facing and includes a closed garage space, which serves as a garage and storage room. The Puerta de Marbella building, where this property is located, is one of the most emblematic in Marbella, in which besides being in front of the seafront promenade, you can enjoy a magnificent swimming pool with gardens. Built in the 90s, it stands out for its fantastic location, just three minutes walk from the Plaza de los Naranjos, one minute from the fishing port and its magnificent fish restaurants, surrounded by the best beach bars in Marbella and with all services within a radius of one hundred metres. Marbella is one of the cities with the best leisure and dining options on the European continent, thanks to its gastronomic diversity, ranging from tapas bars to Michelin-starred establishments, such as Messina or Skina restaurants, both located just a few metres from the property. In addition, there is a wide variety of golf courses all along the coast as well as the famous Puerto Banús just a 10-minute drive away.