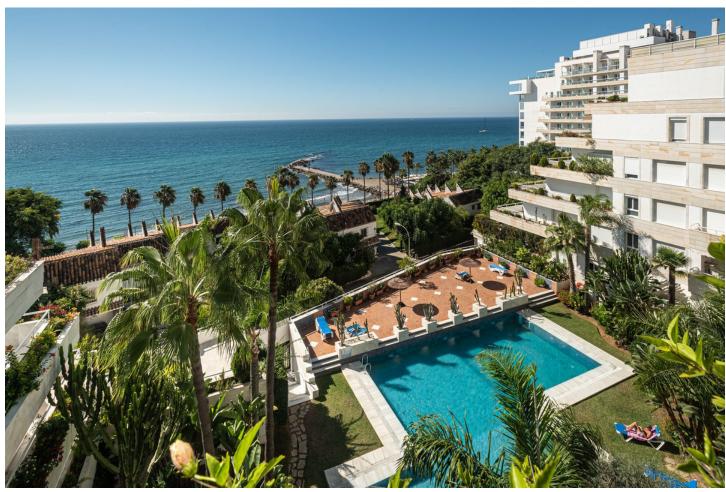

## Sales - Apartment - Marbella 890.000€

Marbella Apartment

Community: 2,172 EUR / year IBI: 1,233 EUR / year Rubbish: 66 EUR / year

2

2

142 m2

Fantastic sea front apartment in Marbella, in one of the best buildings in the city, Puerta de Marbella. This apartment has 142 m2 built, distributed in large living room with spectacular sea views, terrace of more than 20 m2 facing the Mediterranean Sea, 2 bedrooms, the master bedroom with en suite bathroom and access to the terrace; and the second one, with access to a large balcony with nice mountain views. The independent kitchen has access to the balcony and a covered clothesline. The property is very bright, with south facing and includes a closed garage space, which serves as a garage and storage room. The Puerta de Marbella building, where this property is located, is one of the most emblematic in Marbella, in which besides being in front of the seafront promenade, you can enjoy a magnificent swimming pool with gardens. Built in the 90s, it stands out for its fantastic location, just three minutes walk from the Plaza de los Naranjos, one minute from the fishing port and its magnificent fish restaurants, surrounded by the best beach bars in Marbella and with all services within a radius of one hundred metres. Marbella is one of the cities with the best leisure and dining options on the European continent, thanks to its gastronomic diversity, ranging from tapas bars to Michelin-starred establishments, such as Messina or Skina restaurants, both located just a few metres from the property. In addition, there is a wide variety of golf courses all along the coast as well as the famous Puerto Banús just a 10-minute drive away.