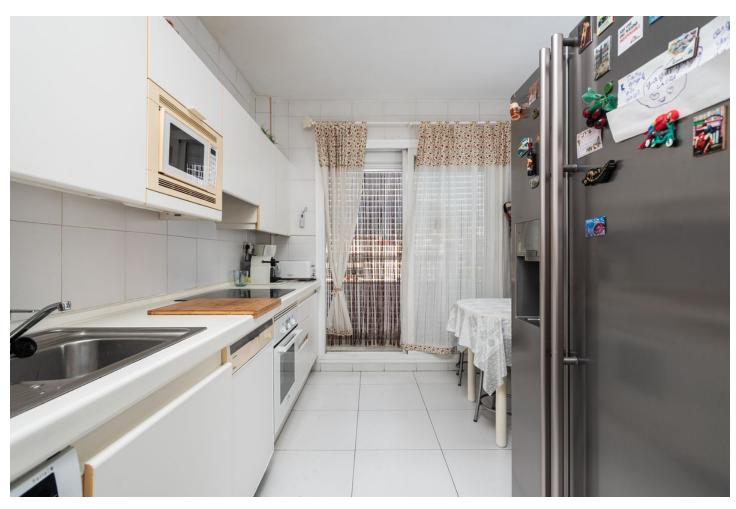

## Sales - Apartment - Marbella 890.000€

Marbella Apartment

Community: 2,172 EUR / year IBI: 1,233 EUR / year Rubbish: 66 EUR / year

2

2

142 m2

Fantastic sea front apartment in Marbella, in one of the best buildings in the city, Puerta de Marbella. This apartment has 142 m2 built, distributed in large living room with spectacular sea views, terrace of more than 20 m2 facing the Mediterranean Sea, 2 bedrooms, the master bedroom with en suite bathroom and access to the terrace; and the second one, with access to a large balcony with nice mountain views. The independent kitchen has access to the balcony and a covered clothesline. The property is very bright, with south facing and includes a closed garage space, which serves as a garage and storage room. The Puerta de Marbella building, where this property is located, is one of the most emblematic in Marbella, in which besides being in front of the seafront promenade, you can enjoy a magnificent swimming pool with gardens. Built in the 90s, it stands out for its fantastic location, just three minutes walk from the Plaza de los Naranjos, one minute from the fishing port and its magnificent fish restaurants, surrounded by the best beach bars in Marbella and with all services within a radius of one hundred metres. Marbella is one of the cities with the best leisure and dining options on the European continent, thanks to its gastronomic diversity, ranging from tapas bars to Michelin-starred establishments, such as Messina or Skina restaurants, both located just a few metres from the property. In addition, there is a wide variety of golf courses all along the coast as well as the famous Puerto Banús just a 10-minute drive away.