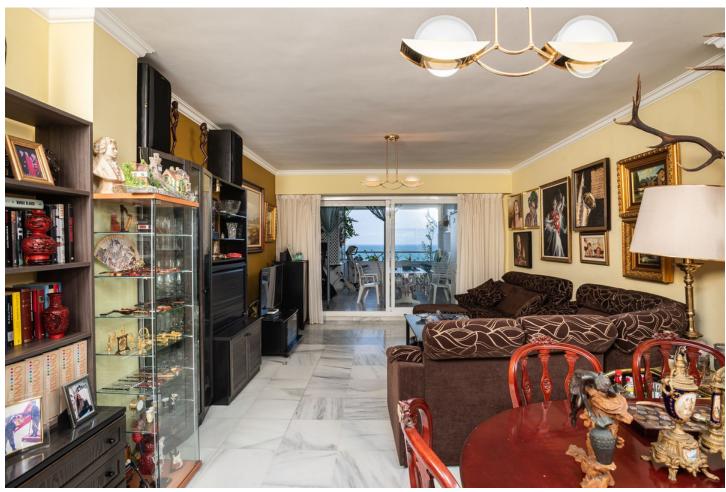

## Sales - Apartment - Marbella 890.000€

Marbella Apartment

Community: 2,172 EUR / year IBI: 1,233 EUR / year Rubbish: 66 EUR / year

2

2

142 m2

Fantastic sea front apartment in Marbella, in one of the best buildings in the city, Puerta de Marbella. This apartment has 142 m2 built, distributed in large living room with spectacular sea views, terrace of more than 20 m2 facing the Mediterranean Sea, 2 bedrooms, the master bedroom with en suite bathroom and access to the terrace; and the second one, with access to a large balcony with nice mountain views. The independent kitchen has access to the balcony and a covered clothesline. The property is very bright, with south facing and includes a closed garage space, which serves as a garage and storage room. The Puerta de Marbella building, where this property is located, is one of the most emblematic in Marbella, in which besides being in front of the seafront promenade, you can enjoy a magnificent swimming pool with gardens. Built in the 90s, it stands out for its fantastic location, just three minutes walk from the Plaza de los Naranjos, one minute from the fishing port and its magnificent fish restaurants, surrounded by the best beach bars in Marbella and with all services within a radius of one hundred metres. Marbella is one of the cities with the best leisure and dining options on the European continent, thanks to its gastronomic diversity, ranging from tapas bars to Michelin-starred establishments, such as Messina or Skina restaurants, both located just a few metres from the property. In addition, there is a wide variety of golf courses all along the coast as well as the famous Puerto Banús just a 10-minute drive away.