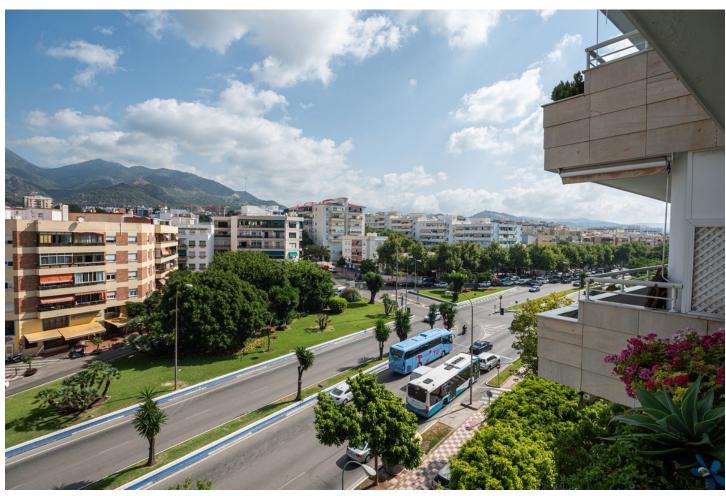

## Sales - Apartment - Marbella 890.000€

Marbella Apartment

Community: 2,172 EUR / year IBI: 1,233 EUR / year Rubbish: 66 EUR / year

2

2

142 m2

Fantastic sea front apartment in Marbella, in one of the best buildings in the city, Puerta de Marbella. This apartment has 142 m2 built, distributed in large living room with spectacular sea views, terrace of more than 20 m2 facing the Mediterranean Sea, 2 bedrooms, the master bedroom with en suite bathroom and access to the terrace; and the second one, with access to a large balcony with nice mountain views. The independent kitchen has access to the balcony and a covered clothesline. The property is very bright, with south facing and includes a closed garage space, which serves as a garage and storage room. The Puerta de Marbella building, where this property is located, is one of the most emblematic in Marbella, in which besides being in front of the seafront promenade, you can enjoy a magnificent swimming pool with gardens. Built in the 90s, it stands out for its fantastic location, just three minutes walk from the Plaza de los Naranjos, one minute from the fishing port and its magnificent fish restaurants, surrounded by the best beach bars in Marbella and with all services within a radius of one hundred metres. Marbella is one of the cities with the best leisure and dining options on the European continent, thanks to its gastronomic diversity, ranging from tapas bars to Michelin-starred establishments, such as Messina or Skina restaurants, both located just a few metres from the property. In addition, there is a wide variety of golf courses all along the coast as well as the famous Puerto Banús just a 10-minute drive away.