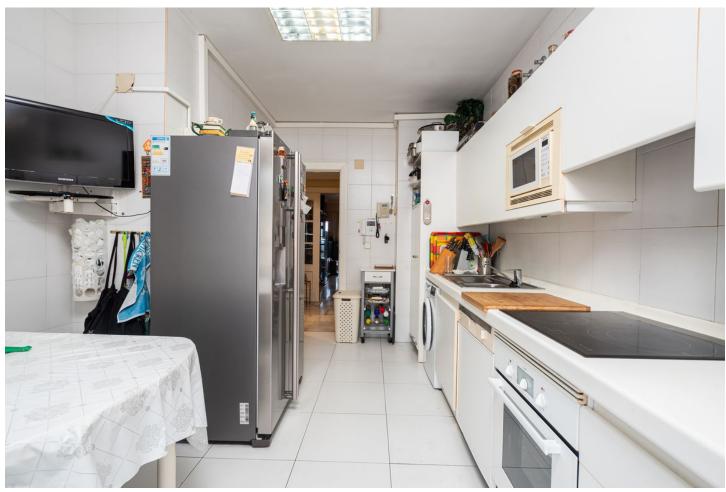

## Sales - Apartment - Marbella 890.000€

Marbella Apartment

Community: 2,172 EUR / year IBI: 1,233 EUR / year Rubbish: 66 EUR / year

2

2

142 m2

Fantastic sea front apartment in Marbella, in one of the best buildings in the city, Puerta de Marbella. This apartment has 142 m2 built, distributed in large living room with spectacular sea views, terrace of more than 20 m2 facing the Mediterranean Sea, 2 bedrooms, the master bedroom with en suite bathroom and access to the terrace; and the second one, with access to a large balcony with nice mountain views. The independent kitchen has access to the balcony and a covered clothesline. The property is very bright, with south facing and includes a closed garage space, which serves as a garage and storage room. The Puerta de Marbella building, where this property is located, is one of the most emblematic in Marbella, in which besides being in front of the seafront promenade, you can enjoy a magnificent swimming pool with gardens. Built in the 90s, it stands out for its fantastic location, just three minutes walk from the Plaza de los Naranjos, one minute from the fishing port and its magnificent fish restaurants, surrounded by the best beach bars in Marbella and with all services within a radius of one hundred metres. Marbella is one of the cities with the best leisure and dining options on the European continent, thanks to its gastronomic diversity, ranging from tapas bars to Michelin-starred establishments, such as Messina or Skina restaurants, both located just a few metres from the property. In addition, there is a wide variety of golf courses all along the coast as well as the famous Puerto Banús just a 10-minute drive away.