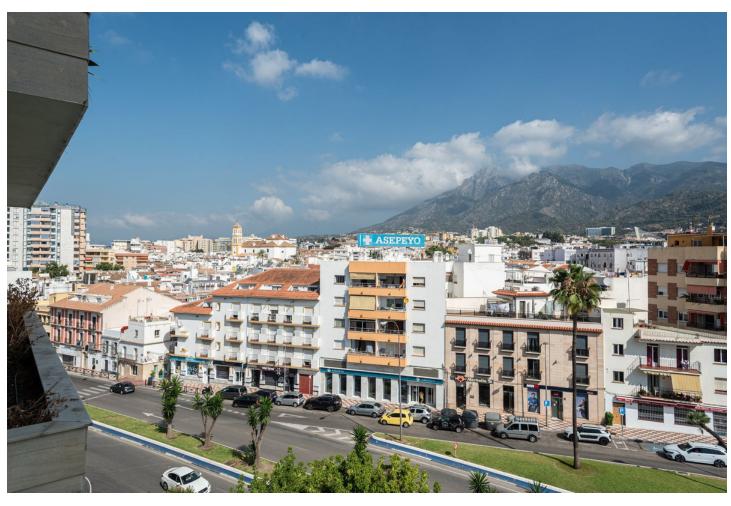

## Sales - Apartment - Marbella 890.000€

Marbella Apartment

Community: 2,172 EUR / year IBI: 1,233 EUR / year Rubbish: 66 EUR / year

2

2

142 m2

Fantastic sea front apartment in Marbella, in one of the best buildings in the city, Puerta de Marbella. This apartment has 142 m2 built, distributed in large living room with spectacular sea views, terrace of more than 20 m2 facing the Mediterranean Sea, 2 bedrooms, the master bedroom with en suite bathroom and access to the terrace; and the second one, with access to a large balcony with nice mountain views. The independent kitchen has access to the balcony and a covered clothesline. The property is very bright, with south facing and includes a closed garage space, which serves as a garage and storage room. The Puerta de Marbella building, where this property is located, is one of the most emblematic in Marbella, in which besides being in front of the seafront promenade, you can enjoy a magnificent swimming pool with gardens. Built in the 90s, it stands out for its fantastic location, just three minutes walk from the Plaza de los Naranjos, one minute from the fishing port and its magnificent fish restaurants, surrounded by the best beach bars in Marbella and with all services within a radius of one hundred metres. Marbella is one of the cities with the best leisure and dining options on the European continent, thanks to its gastronomic diversity, ranging from tapas bars to Michelin-starred establishments, such as Messina or Skina restaurants, both located just a few metres from the property. In addition, there is a wide variety of golf courses all along the coast as well as the famous Puerto Banús just a 10-minute drive away.