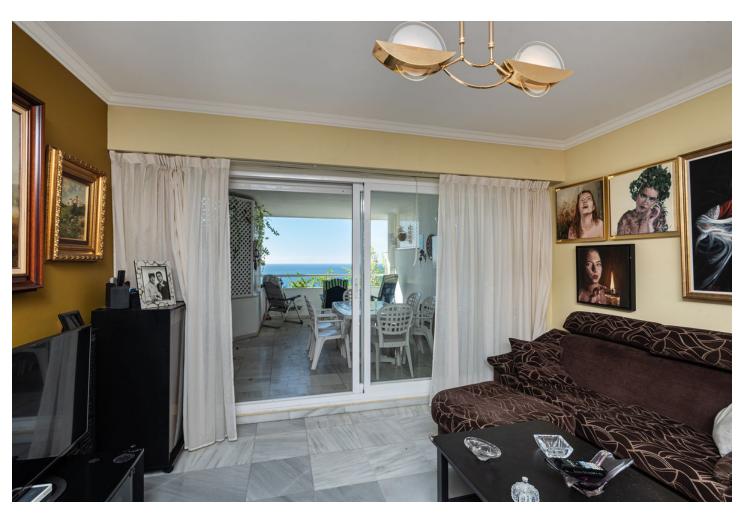

## Sales - Apartment - Marbella 890.000€

Marbella Apartment

Community: 2,172 EUR / year IBI: 1,233 EUR / year Rubbish: 66 EUR / year

2

2

142 m2

Fantastic sea front apartment in Marbella, in one of the best buildings in the city, Puerta de Marbella. This apartment has 142 m2 built, distributed in large living room with spectacular sea views, terrace of more than 20 m2 facing the Mediterranean Sea, 2 bedrooms, the master bedroom with en suite bathroom and access to the terrace; and the second one, with access to a large balcony with nice mountain views. The independent kitchen has access to the balcony and a covered clothesline. The property is very bright, with south facing and includes a closed garage space, which serves as a garage and storage room. The Puerta de Marbella building, where this property is located, is one of the most emblematic in Marbella, in which besides being in front of the seafront promenade, you can enjoy a magnificent swimming pool with gardens. Built in the 90s, it stands out for its fantastic location, just three minutes walk from the Plaza de los Naranjos, one minute from the fishing port and its magnificent fish restaurants, surrounded by the best beach bars in Marbella and with all services within a radius of one hundred metres. Marbella is one of the cities with the best leisure and dining options on the European continent, thanks to its gastronomic diversity, ranging from tapas bars to Michelin-starred establishments, such as Messina or Skina restaurants, both located just a few metres from the property. In addition, there is a wide variety of golf courses all along the coast as well as the famous Puerto Banús just a 10-minute drive away.