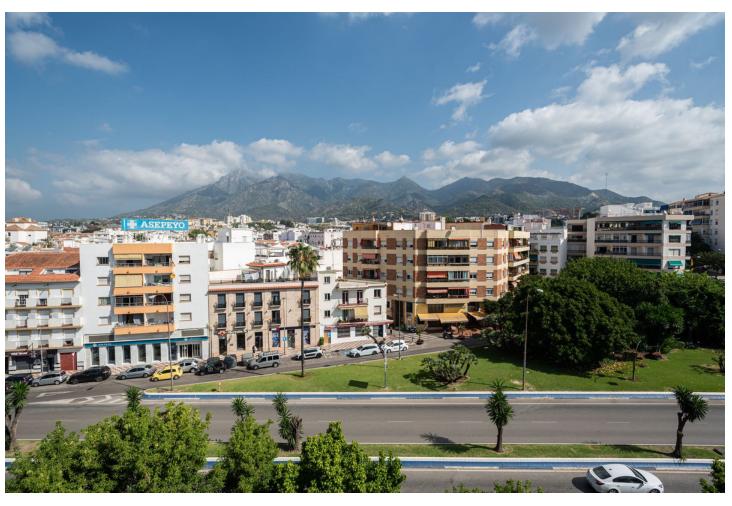

## Sales - Apartment - Marbella 890.000€

Marbella Apartment

Community: 2,172 EUR / year IBI: 1,233 EUR / year Rubbish: 66 EUR / year

2

2

142 m2

Fantastic sea front apartment in Marbella, in one of the best buildings in the city, Puerta de Marbella. This apartment has 142 m2 built, distributed in large living room with spectacular sea views, terrace of more than 20 m2 facing the Mediterranean Sea, 2 bedrooms, the master bedroom with en suite bathroom and access to the terrace; and the second one, with access to a large balcony with nice mountain views. The independent kitchen has access to the balcony and a covered clothesline. The property is very bright, with south facing and includes a closed garage space, which serves as a garage and storage room. The Puerta de Marbella building, where this property is located, is one of the most emblematic in Marbella, in which besides being in front of the seafront promenade, you can enjoy a magnificent swimming pool with gardens. Built in the 90s, it stands out for its fantastic location, just three minutes walk from the Plaza de los Naranjos, one minute from the fishing port and its magnificent fish restaurants, surrounded by the best beach bars in Marbella and with all services within a radius of one hundred metres. Marbella is one of the cities with the best leisure and dining options on the European continent, thanks to its gastronomic diversity, ranging from tapas bars to Michelin-starred establishments, such as Messina or Skina restaurants, both located just a few metres from the property. In addition, there is a wide variety of golf courses all along the coast as well as the famous Puerto Banús just a 10-minute drive away.