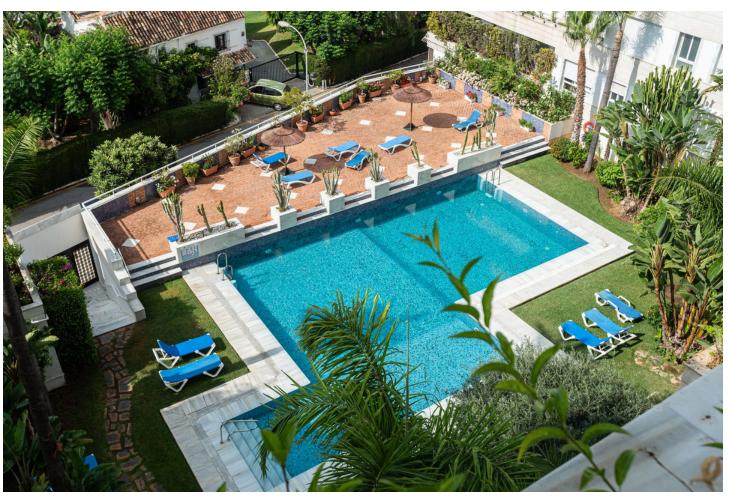

## Sales - Apartment - Marbella 890.000€

Marbella Apartment

Community: 2,172 EUR / year IBI: 1,233 EUR / year Rubbish: 66 EUR / year

2

2

142 m2

Fantastic sea front apartment in Marbella, in one of the best buildings in the city, Puerta de Marbella. This apartment has 142 m2 built, distributed in large living room with spectacular sea views, terrace of more than 20 m2 facing the Mediterranean Sea, 2 bedrooms, the master bedroom with en suite bathroom and access to the terrace; and the second one, with access to a large balcony with nice mountain views. The independent kitchen has access to the balcony and a covered clothesline. The property is very bright, with south facing and includes a closed garage space, which serves as a garage and storage room. The Puerta de Marbella building, where this property is located, is one of the most emblematic in Marbella, in which besides being in front of the seafront promenade, you can enjoy a magnificent swimming pool with gardens. Built in the 90s, it stands out for its fantastic location, just three minutes walk from the Plaza de los Naranjos, one minute from the fishing port and its magnificent fish restaurants, surrounded by the best beach bars in Marbella and with all services within a radius of one hundred metres. Marbella is one of the cities with the best leisure and dining options on the European continent, thanks to its gastronomic diversity, ranging from tapas bars to Michelin-starred establishments, such as Messina or Skina restaurants, both located just a few metres from the property. In addition, there is a wide variety of golf courses all along the coast as well as the famous Puerto Banús just a 10-minute drive away.