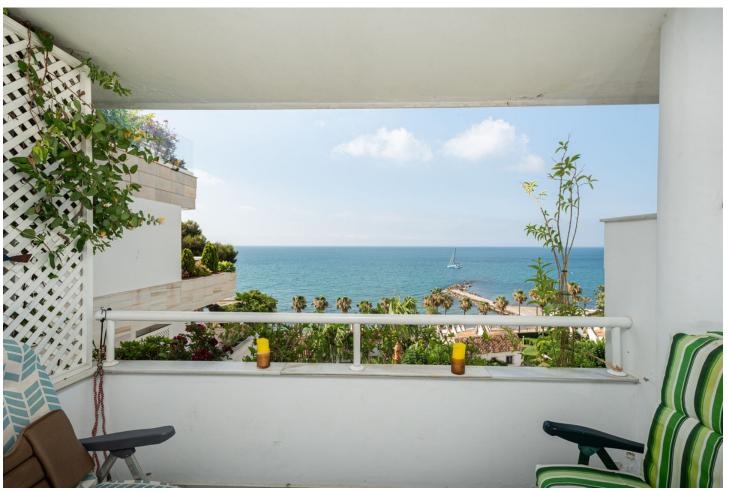

## Sales - Apartment - Marbella 890.000€

Marbella Apartment

Community: 2,172 EUR / year IBI: 1,233 EUR / year Rubbish: 66 EUR / year

2

2

142 m2

Fantastic sea front apartment in Marbella, in one of the best buildings in the city, Puerta de Marbella. This apartment has 142 m2 built, distributed in large living room with spectacular sea views, terrace of more than 20 m2 facing the Mediterranean Sea, 2 bedrooms, the master bedroom with en suite bathroom and access to the terrace; and the second one, with access to a large balcony with nice mountain views. The independent kitchen has access to the balcony and a covered clothesline. The property is very bright, with south facing and includes a closed garage space, which serves as a garage and storage room. The Puerta de Marbella building, where this property is located, is one of the most emblematic in Marbella, in which besides being in front of the seafront promenade, you can enjoy a magnificent swimming pool with gardens. Built in the 90s, it stands out for its fantastic location, just three minutes walk from the Plaza de los Naranjos, one minute from the fishing port and its magnificent fish restaurants, surrounded by the best beach bars in Marbella and with all services within a radius of one hundred metres. Marbella is one of the cities with the best leisure and dining options on the European continent, thanks to its gastronomic diversity, ranging from tapas bars to Michelin-starred establishments, such as Messina or Skina restaurants, both located just a few metres from the property. In addition, there is a wide variety of golf courses all along the coast as well as the famous Puerto Banús just a 10-minute drive away.