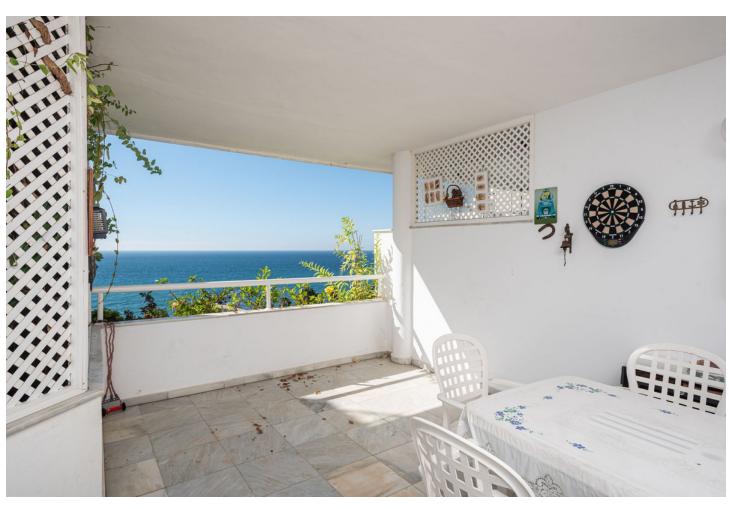

## Sales - Apartment - Marbella 890.000€

Marbella Apartment

Community: 2,172 EUR / year IBI: 1,233 EUR / year Rubbish: 66 EUR / year

2

2

142 m2

Fantastic sea front apartment in Marbella, in one of the best buildings in the city, Puerta de Marbella. This apartment has 142 m2 built, distributed in large living room with spectacular sea views, terrace of more than 20 m2 facing the Mediterranean Sea, 2 bedrooms, the master bedroom with en suite bathroom and access to the terrace; and the second one, with access to a large balcony with nice mountain views. The independent kitchen has access to the balcony and a covered clothesline. The property is very bright, with south facing and includes a closed garage space, which serves as a garage and storage room. The Puerta de Marbella building, where this property is located, is one of the most emblematic in Marbella, in which besides being in front of the seafront promenade, you can enjoy a magnificent swimming pool with gardens. Built in the 90s, it stands out for its fantastic location, just three minutes walk from the Plaza de los Naranjos, one minute from the fishing port and its magnificent fish restaurants, surrounded by the best beach bars in Marbella and with all services within a radius of one hundred metres. Marbella is one of the cities with the best leisure and dining options on the European continent, thanks to its gastronomic diversity, ranging from tapas bars to Michelin-starred establishments, such as Messina or Skina restaurants, both located just a few metres from the property. In addition, there is a wide variety of golf courses all along the coast as well as the famous Puerto Banús just a 10-minute drive away.