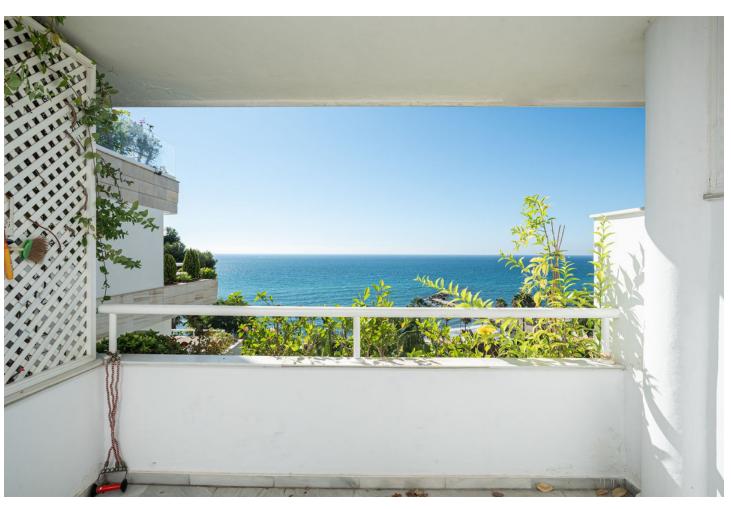

## Sales - Apartment - Marbella 890.000€

Marbella Apartment

Community: 2,172 EUR / year IBI: 1,233 EUR / year Rubbish: 66 EUR / year

2

2

142 m2

Fantastic sea front apartment in Marbella, in one of the best buildings in the city, Puerta de Marbella. This apartment has 142 m2 built, distributed in large living room with spectacular sea views, terrace of more than 20 m2 facing the Mediterranean Sea, 2 bedrooms, the master bedroom with en suite bathroom and access to the terrace; and the second one, with access to a large balcony with nice mountain views. The independent kitchen has access to the balcony and a covered clothesline. The property is very bright, with south facing and includes a closed garage space, which serves as a garage and storage room. The Puerta de Marbella building, where this property is located, is one of the most emblematic in Marbella, in which besides being in front of the seafront promenade, you can enjoy a magnificent swimming pool with gardens. Built in the 90s, it stands out for its fantastic location, just three minutes walk from the Plaza de los Naranjos, one minute from the fishing port and its magnificent fish restaurants, surrounded by the best beach bars in Marbella and with all services within a radius of one hundred metres. Marbella is one of the cities with the best leisure and dining options on the European continent, thanks to its gastronomic diversity, ranging from tapas bars to Michelin-starred establishments, such as Messina or Skina restaurants, both located just a few metres from the property. In addition, there is a wide variety of golf courses all along the coast as well as the famous Puerto Banús just a 10-minute drive away.