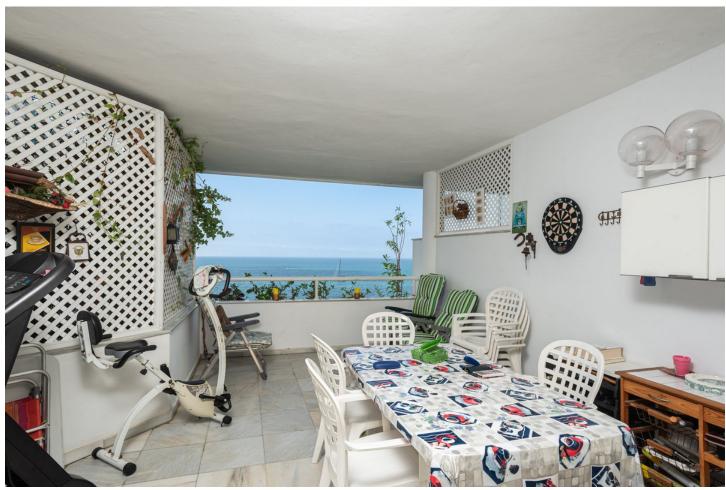

## Sales - Apartment - Marbella 890.000€

Marbella Apartment

Community: 2,172 EUR / year IBI: 1,233 EUR / year Rubbish: 66 EUR / year

2

2

142 m2

Fantastic sea front apartment in Marbella, in one of the best buildings in the city, Puerta de Marbella. This apartment has 142 m2 built, distributed in large living room with spectacular sea views, terrace of more than 20 m2 facing the Mediterranean Sea, 2 bedrooms, the master bedroom with en suite bathroom and access to the terrace; and the second one, with access to a large balcony with nice mountain views. The independent kitchen has access to the balcony and a covered clothesline. The property is very bright, with south facing and includes a closed garage space, which serves as a garage and storage room. The Puerta de Marbella building, where this property is located, is one of the most emblematic in Marbella, in which besides being in front of the seafront promenade, you can enjoy a magnificent swimming pool with gardens. Built in the 90s, it stands out for its fantastic location, just three minutes walk from the Plaza de los Naranjos, one minute from the fishing port and its magnificent fish restaurants, surrounded by the best beach bars in Marbella and with all services within a radius of one hundred metres. Marbella is one of the cities with the best leisure and dining options on the European continent, thanks to its gastronomic diversity, ranging from tapas bars to Michelin-starred establishments, such as Messina or Skina restaurants, both located just a few metres from the property. In addition, there is a wide variety of golf courses all along the coast as well as the famous Puerto Banús just a 10-minute drive away.