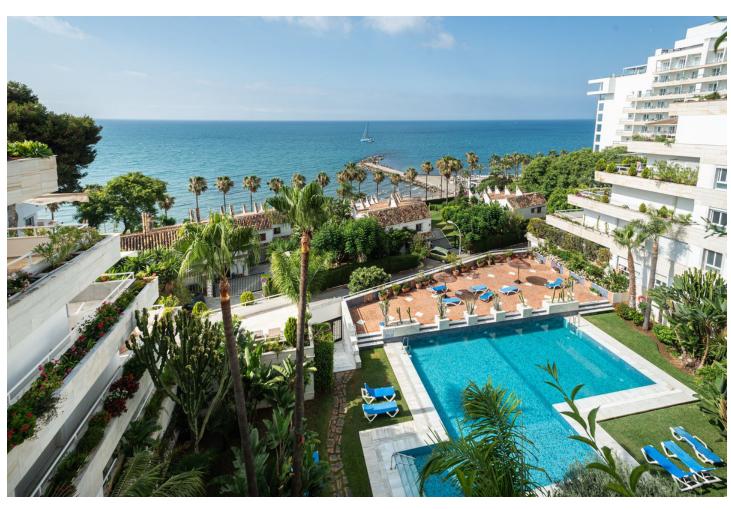

## Sales - Apartment - Marbella 890.000€

Marbella Apartment

Community: 2,172 EUR / year IBI: 1,233 EUR / year Rubbish: 66 EUR / year

2

2

142 m2

Fantastic sea front apartment in Marbella, in one of the best buildings in the city, Puerta de Marbella. This apartment has 142 m2 built, distributed in large living room with spectacular sea views, terrace of more than 20 m2 facing the Mediterranean Sea, 2 bedrooms, the master bedroom with en suite bathroom and access to the terrace; and the second one, with access to a large balcony with nice mountain views. The independent kitchen has access to the balcony and a covered clothesline. The property is very bright, with south facing and includes a closed garage space, which serves as a garage and storage room. The Puerta de Marbella building, where this property is located, is one of the most emblematic in Marbella, in which besides being in front of the seafront promenade, you can enjoy a magnificent swimming pool with gardens. Built in the 90s, it stands out for its fantastic location, just three minutes walk from the Plaza de los Naranjos, one minute from the fishing port and its magnificent fish restaurants, surrounded by the best beach bars in Marbella and with all services within a radius of one hundred metres. Marbella is one of the cities with the best leisure and dining options on the European continent, thanks to its gastronomic diversity, ranging from tapas bars to Michelin-starred establishments, such as Messina or Skina restaurants, both located just a few metres from the property. In addition, there is a wide variety of golf courses all along the coast as well as the famous Puerto Banús just a 10-minute drive away.