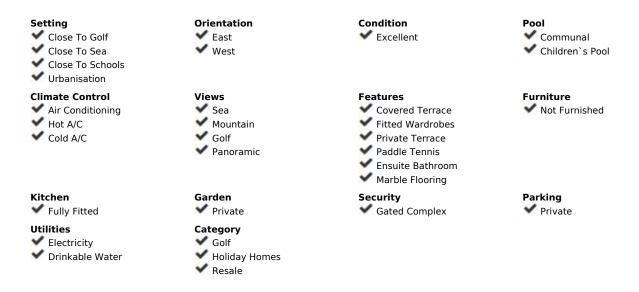

## Sales - House - La Cala de Mijas 265.000€

La Cala de Mijas House

Community: 1,116 EUR / year IBI: 517 EUR / year Rubbish: 95 EUR / year

2

2.5

146 m<sup>2</sup>

\*\*\*PROPERTY RESERVED 24/04/2024\*\*\* Stunning Townhouse with Panoramic Views in La Cala de Mijas Welcome to coastal living at its finest! Nestled in the sought-after town of La Cala de Mijas, this exquisite two-bedroom townhouse offers a perfect blend of modern elegance and natural beauty. As you step into this property, you'll be greeted by a welcoming hallway that leads into an airy, open-plan lounge/dining room, seamlessly connected to a well-equipped kitchen with its own private terrace. Picture yourself relaxing in this inviting space, which extends to an L-shaped terrace boasting breathtaking views of the sea and mountains. A convenient W/C completes this level, adding to the convenience and comfort of the home. Venture to the upper level, where two generously sized bedrooms await, adorned with warm Parquet flooring. The master bedroom boasts an ensuite bathroom and grants access to an additional terrace, treating you to the same stunning views. For the ultimate panoramic experience, ascend the staircase to the solarium, where you can soak in views of the sea, mountains, and the coastal town of La Cala de Mijas. This property offers more than just a beautiful interior; it's complemented by a well-maintained urbanization featuring a large swimming pool and a paddle tennis court for residents' enjoyment. Plus, with a brand new commercial centre set to be constructed in front of the apartment, the value of this opportunity is bound to soar. Don't miss out on the chance to indulge in a lifestyle of luxury and convenience. Contact us today for an exclusive viewing and discover the allure of coastal living in La Cala de Mijas!