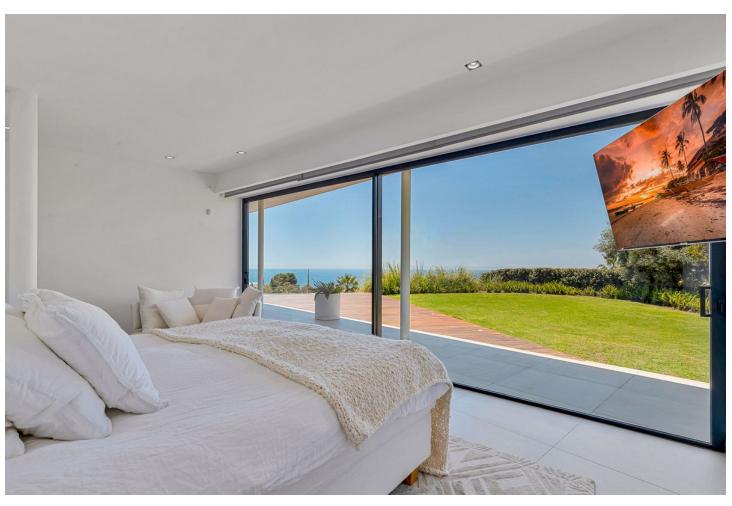

## Sales - House - Fuengirola 4.500.000€

Fuengirola House

Community: 1,776 EUR / year IBI: 4,660 EUR / year Rubbish: 275 EUR / year

5

5

534 m2

1888 m2

Contemporary designer villa with breathtaking views towards the sea. The villa comprises of two floors with main entrance on the upper level. From the moment you step through the front door, you are struck by the fantastic view thanks to the floor-to-ceiling glass doors along the whole front side of the house. The upper floor is characterized by an open floor plan that houses a kitchen island, integrated kitchen cabinets, dining area and sofa group. In the middle sits a glass wine cabinet. On this floor is also the master bedroom with bathroom en-suite and private dressing room. Outside the large glass doors is a lovely covered terrace that leads out to a wooden deck and lawn. From the wooden deck, a three-meter-wide staircase leads down to the 67 m2 pool with Jacuzzi. The villa's two floors are connected by the specially designed staircase, which is the jewel of the house. On the lower level there are four bedrooms, each with an ensuite bathroom with glass walls, a guest toilet, a TV-room with a small kitchen and a fireplace, a laundry room and a large double garage. Three of the four bedrooms and the TV-room have access to the wooden deck next to the pool where, in addition to space for sun loungers and a dining table, there is an outdoor kitchen, barbecue and toilet, all protected by roll-up canvas roofs. The villa is equipped with air conditioning, under floor heating, alarms, security cameras, home automation, etc. The villa is located on one of the best plots in the exclusive Reserva del Higueron urbanization on the border between Fuengirola and Benalmadena only 15 minutes from Malaga International Airport. In the area there is the 5-star Hotel Hilton, sports club with gym, spa, padel and tennis courts and a Michelin restaurant.