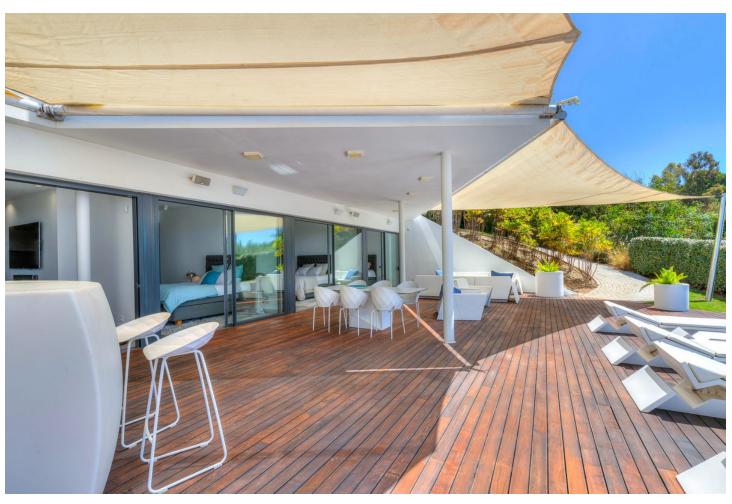

## Sales - House - Fuengirola 4.500.000€

Fuengirola House

Community: 1,776 EUR / year IBI: 4,660 EUR / year Rubbish: 275 EUR / year

5

5

534 m2

1888 m2

Contemporary designer villa with breathtaking views towards the sea. The villa comprises of two floors with main entrance on the upper level. From the moment you step through the front door, you are struck by the fantastic view thanks to the floor-to-ceiling glass doors along the whole front side of the house. The upper floor is characterized by an open floor plan that houses a kitchen island, integrated kitchen cabinets, dining area and sofa group. In the middle sits a glass wine cabinet. On this floor is also the master bedroom with bathroom en-suite and private dressing room. Outside the large glass doors is a lovely covered terrace that leads out to a wooden deck and lawn. From the wooden deck, a three-meter-wide staircase leads down to the 67 m2 pool with Jacuzzi. The villa's two floors are connected by the specially designed staircase, which is the jewel of the house. On the lower level there are four bedrooms, each with an ensuite bathroom with glass walls, a guest toilet, a TV-room with a small kitchen and a fireplace, a laundry room and a large double garage. Three of the four bedrooms and the TV-room have access to the wooden deck next to the pool where, in addition to space for sun loungers and a dining table, there is an outdoor kitchen, barbecue and toilet, all protected by roll-up canvas roofs. The villa is equipped with air conditioning, under floor heating, alarms, security cameras, home automation, etc. The villa is located on one of the best plots in the exclusive Reserva del Higueron urbanization on the border between Fuengirola and Benalmadena only 15 minutes from Malaga International Airport. In the area there is the 5-star Hotel Hilton, sports club with gym, spa, padel and tennis courts and a Michelin restaurant.