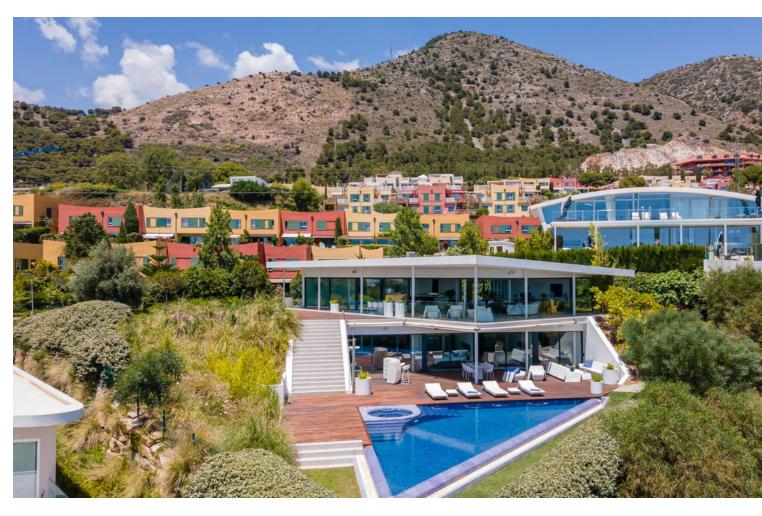

## Sales - House - Fuengirola 4.500.000€

Fuengirola House

Community: 1,776 EUR / year IBI: 4,660 EUR / year Rubbish: 275 EUR / year

5

5

534 m2

1888 m2

Contemporary designer villa with breathtaking views towards the sea. The villa comprises of two floors with main entrance on the upper level. From the moment you step through the front door, you are struck by the fantastic view thanks to the floor-to-ceiling glass doors along the whole front side of the house. The upper floor is characterized by an open floor plan that houses a kitchen island, integrated kitchen cabinets, dining area and sofa group. In the middle sits a glass wine cabinet. On this floor is also the master bedroom with bathroom en-suite and private dressing room. Outside the large glass doors is a lovely covered terrace that leads out to a wooden deck and lawn. From the wooden deck, a three-meter-wide staircase leads down to the 67 m2 pool with Jacuzzi. The villa's two floors are connected by the specially designed staircase, which is the jewel of the house. On the lower level there are four bedrooms, each with an ensuite bathroom with glass walls, a guest toilet, a TV-room with a small kitchen and a fireplace, a laundry room and a large double garage. Three of the four bedrooms and the TV-room have access to the wooden deck next to the pool where, in addition to space for sun loungers and a dining table, there is an outdoor kitchen, barbecue and toilet, all protected by roll-up canvas roofs. The villa is equipped with air conditioning, under floor heating, alarms, security cameras, home automation, etc. The villa is located on one of the best plots in the exclusive Reserva del Higueron urbanization on the border between Fuengirola and Benalmadena only 15 minutes from Malaga International Airport. In the area there is the 5-star Hotel Hilton, sports club with gym, spa, padel and tennis courts and a Michelin restaurant.