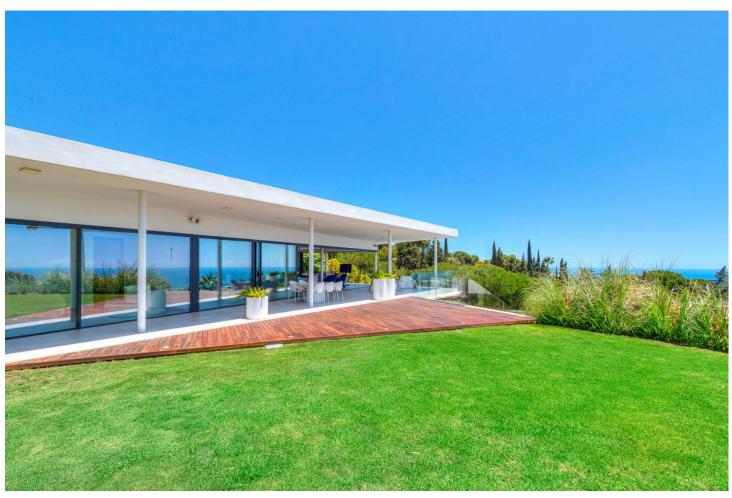

## Sales - House - Fuengirola 4.500.000€

Fuengirola House

Community: 1,776 EUR / year IBI: 4,660 EUR / year Rubbish: 275 EUR / year

5

5

534 m2

1888 m2

Contemporary designer villa with breathtaking views towards the sea. The villa comprises of two floors with main entrance on the upper level. From the moment you step through the front door, you are struck by the fantastic view thanks to the floor-to-ceiling glass doors along the whole front side of the house. The upper floor is characterized by an open floor plan that houses a kitchen island, integrated kitchen cabinets, dining area and sofa group. In the middle sits a glass wine cabinet. On this floor is also the master bedroom with bathroom en-suite and private dressing room. Outside the large glass doors is a lovely covered terrace that leads out to a wooden deck and lawn. From the wooden deck, a three-meter-wide staircase leads down to the 67 m2 pool with Jacuzzi. The villa's two floors are connected by the specially designed staircase, which is the jewel of the house. On the lower level there are four bedrooms, each with an ensuite bathroom with glass walls, a guest toilet, a TV-room with a small kitchen and a fireplace, a laundry room and a large double garage. Three of the four bedrooms and the TV-room have access to the wooden deck next to the pool where, in addition to space for sun loungers and a dining table, there is an outdoor kitchen, barbecue and toilet, all protected by roll-up canvas roofs. The villa is equipped with air conditioning, under floor heating, alarms, security cameras, home automation, etc. The villa is located on one of the best plots in the exclusive Reserva del Higueron urbanization on the border between Fuengirola and Benalmadena only 15 minutes from Malaga International Airport. In the area there is the 5-star Hotel Hilton, sports club with gym, spa, padel and tennis courts and a Michelin restaurant.