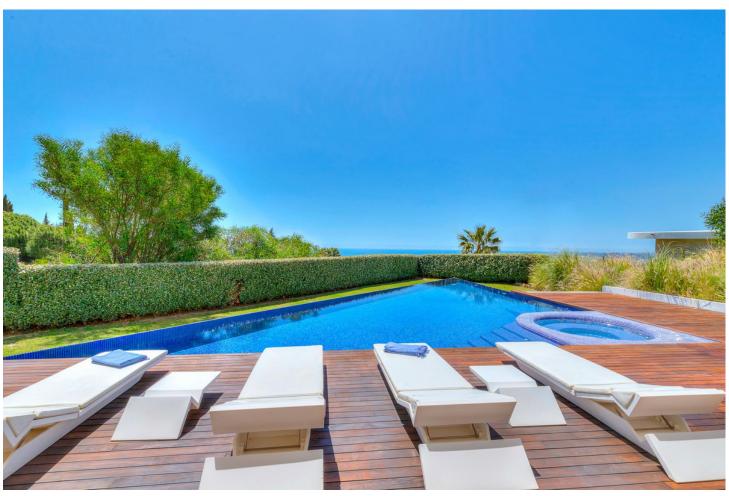

## Sales - House - Fuengirola 4.500.000€

Fuengirola House

Community: 1,776 EUR / year IBI: 4,660 EUR / year Rubbish: 275 EUR / year

5

5

534 m2

1888 m2

Contemporary designer villa with breathtaking views towards the sea. The villa comprises of two floors with main entrance on the upper level. From the moment you step through the front door, you are struck by the fantastic view thanks to the floor-to-ceiling glass doors along the whole front side of the house. The upper floor is characterized by an open floor plan that houses a kitchen island, integrated kitchen cabinets, dining area and sofa group. In the middle sits a glass wine cabinet. On this floor is also the master bedroom with bathroom en-suite and private dressing room. Outside the large glass doors is a lovely covered terrace that leads out to a wooden deck and lawn. From the wooden deck, a three-meter-wide staircase leads down to the 67 m2 pool with Jacuzzi. The villa's two floors are connected by the specially designed staircase, which is the jewel of the house. On the lower level there are four bedrooms, each with an ensuite bathroom with glass walls, a guest toilet, a TV-room with a small kitchen and a fireplace, a laundry room and a large double garage. Three of the four bedrooms and the TV-room have access to the wooden deck next to the pool where, in addition to space for sun loungers and a dining table, there is an outdoor kitchen, barbecue and toilet, all protected by roll-up canvas roofs. The villa is equipped with air conditioning, under floor heating, alarms, security cameras, home automation, etc. The villa is located on one of the best plots in the exclusive Reserva del Higueron urbanization on the border between Fuengirola and Benalmadena only 15 minutes from Malaga International Airport. In the area there is the 5-star Hotel Hilton, sports club with gym, spa, padel and tennis courts and a Michelin restaurant.