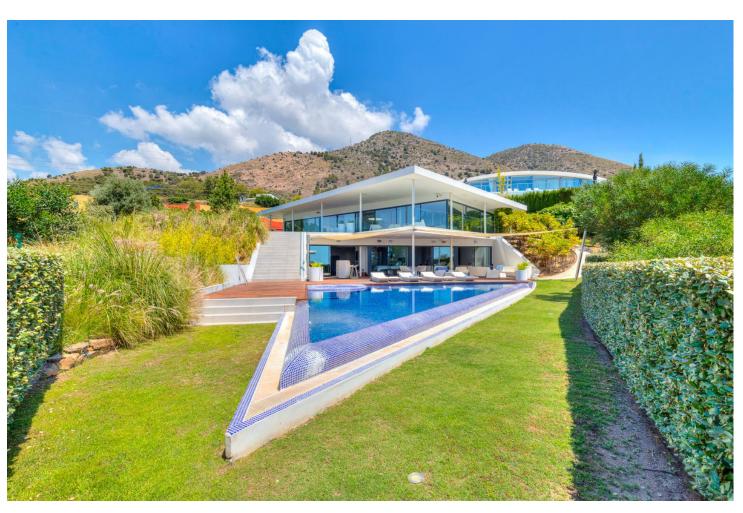

## Sales - House - Fuengirola 4.500.000€

Fuengirola House

Community: 1,776 EUR / year IBI: 4,660 EUR / year Rubbish: 275 EUR / year

5

5

534 m2

1888 m2

Contemporary designer villa with breathtaking views towards the sea. The villa comprises of two floors with main entrance on the upper level. From the moment you step through the front door, you are struck by the fantastic view thanks to the floor-to-ceiling glass doors along the whole front side of the house. The upper floor is characterized by an open floor plan that houses a kitchen island, integrated kitchen cabinets, dining area and sofa group. In the middle sits a glass wine cabinet. On this floor is also the master bedroom with bathroom en-suite and private dressing room. Outside the large glass doors is a lovely covered terrace that leads out to a wooden deck and lawn. From the wooden deck, a three-meter-wide staircase leads down to the 67 m2 pool with Jacuzzi. The villa's two floors are connected by the specially designed staircase, which is the jewel of the house. On the lower level there are four bedrooms, each with an ensuite bathroom with glass walls, a guest toilet, a TV-room with a small kitchen and a fireplace, a laundry room and a large double garage. Three of the four bedrooms and the TV-room have access to the wooden deck next to the pool where, in addition to space for sun loungers and a dining table, there is an outdoor kitchen, barbecue and toilet, all protected by roll-up canvas roofs. The villa is equipped with air conditioning, under floor heating, alarms, security cameras, home automation, etc. The villa is located on one of the best plots in the exclusive Reserva del Higueron urbanization on the border between Fuengirola and Benalmadena only 15 minutes from Malaga International Airport. In the area there is the 5-star Hotel Hilton, sports club with gym, spa, padel and tennis courts and a Michelin restaurant.