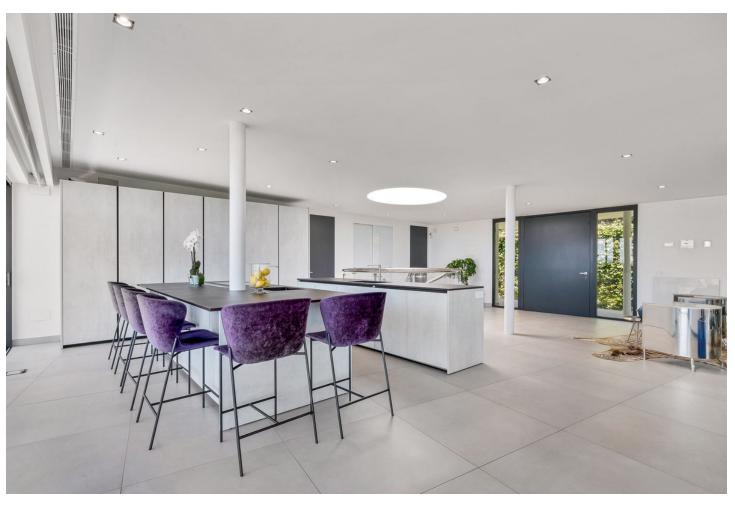

## Sales - House - Fuengirola 4.500.000€

Fuengirola House

Community: 1,776 EUR / year IBI: 4,660 EUR / year Rubbish: 275 EUR / year

5

5

534 m2

1888 m2

Contemporary designer villa with breathtaking views towards the sea. The villa comprises of two floors with main entrance on the upper level. From the moment you step through the front door, you are struck by the fantastic view thanks to the floor-to-ceiling glass doors along the whole front side of the house. The upper floor is characterized by an open floor plan that houses a kitchen island, integrated kitchen cabinets, dining area and sofa group. In the middle sits a glass wine cabinet. On this floor is also the master bedroom with bathroom en-suite and private dressing room. Outside the large glass doors is a lovely covered terrace that leads out to a wooden deck and lawn. From the wooden deck, a three-meter-wide staircase leads down to the 67 m2 pool with Jacuzzi. The villa's two floors are connected by the specially designed staircase, which is the jewel of the house. On the lower level there are four bedrooms, each with an ensuite bathroom with glass walls, a guest toilet, a TV-room with a small kitchen and a fireplace, a laundry room and a large double garage. Three of the four bedrooms and the TV-room have access to the wooden deck next to the pool where, in addition to space for sun loungers and a dining table, there is an outdoor kitchen, barbecue and toilet, all protected by roll-up canvas roofs. The villa is equipped with air conditioning, under floor heating, alarms, security cameras, home automation, etc. The villa is located on one of the best plots in the exclusive Reserva del Higueron urbanization on the border between Fuengirola and Benalmadena only 15 minutes from Malaga International Airport. In the area there is the 5-star Hotel Hilton, sports club with gym, spa, padel and tennis courts and a Michelin restaurant.