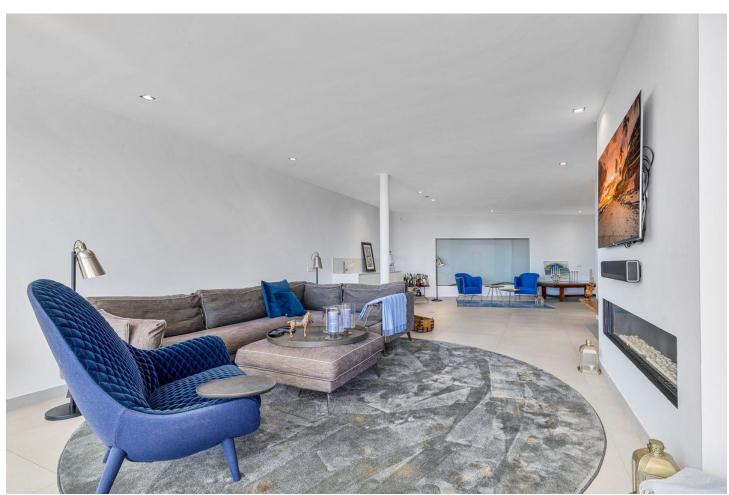

## Sales - House - Fuengirola 4.500.000€

Fuengirola House

Community: 1,776 EUR / year IBI: 4,660 EUR / year Rubbish: 275 EUR / year

5

5

534 m2

1888 m2

Contemporary designer villa with breathtaking views towards the sea. The villa comprises of two floors with main entrance on the upper level. From the moment you step through the front door, you are struck by the fantastic view thanks to the floor-to-ceiling glass doors along the whole front side of the house. The upper floor is characterized by an open floor plan that houses a kitchen island, integrated kitchen cabinets, dining area and sofa group. In the middle sits a glass wine cabinet. On this floor is also the master bedroom with bathroom en-suite and private dressing room. Outside the large glass doors is a lovely covered terrace that leads out to a wooden deck and lawn. From the wooden deck, a three-meter-wide staircase leads down to the 67 m2 pool with Jacuzzi. The villa's two floors are connected by the specially designed staircase, which is the jewel of the house. On the lower level there are four bedrooms, each with an ensuite bathroom with glass walls, a guest toilet, a TV-room with a small kitchen and a fireplace, a laundry room and a large double garage. Three of the four bedrooms and the TV-room have access to the wooden deck next to the pool where, in addition to space for sun loungers and a dining table, there is an outdoor kitchen, barbecue and toilet, all protected by roll-up canvas roofs. The villa is equipped with air conditioning, under floor heating, alarms, security cameras, home automation, etc. The villa is located on one of the best plots in the exclusive Reserva del Higueron urbanization on the border between Fuengirola and Benalmadena only 15 minutes from Malaga International Airport. In the area there is the 5-star Hotel Hilton, sports club with gym, spa, padel and tennis courts and a Michelin restaurant.