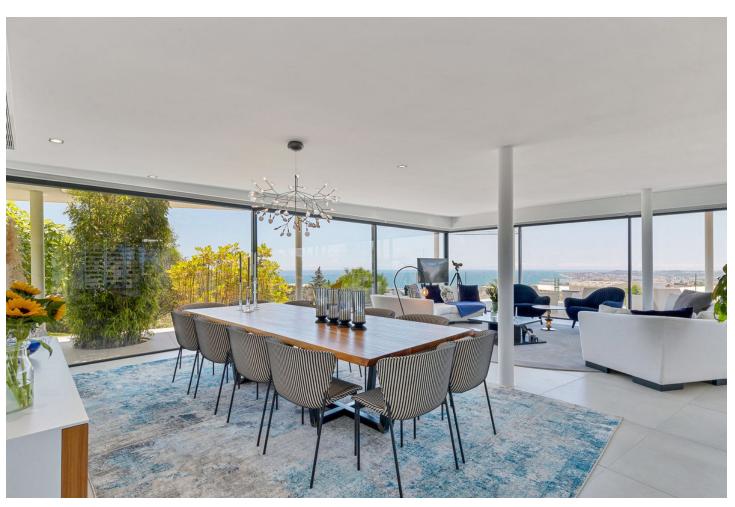

## Sales - House - Fuengirola 4.500.000€

Fuengirola House

Community: 1,776 EUR / year IBI: 4,660 EUR / year Rubbish: 275 EUR / year

5

5

534 m2

1888 m2

Contemporary designer villa with breathtaking views towards the sea. The villa comprises of two floors with main entrance on the upper level. From the moment you step through the front door, you are struck by the fantastic view thanks to the floor-to-ceiling glass doors along the whole front side of the house. The upper floor is characterized by an open floor plan that houses a kitchen island, integrated kitchen cabinets, dining area and sofa group. In the middle sits a glass wine cabinet. On this floor is also the master bedroom with bathroom en-suite and private dressing room. Outside the large glass doors is a lovely covered terrace that leads out to a wooden deck and lawn. From the wooden deck, a three-meter-wide staircase leads down to the 67 m2 pool with Jacuzzi. The villa's two floors are connected by the specially designed staircase, which is the jewel of the house. On the lower level there are four bedrooms, each with an ensuite bathroom with glass walls, a guest toilet, a TV-room with a small kitchen and a fireplace, a laundry room and a large double garage. Three of the four bedrooms and the TV-room have access to the wooden deck next to the pool where, in addition to space for sun loungers and a dining table, there is an outdoor kitchen, barbecue and toilet, all protected by roll-up canvas roofs. The villa is equipped with air conditioning, under floor heating, alarms, security cameras, home automation, etc. The villa is located on one of the best plots in the exclusive Reserva del Higueron urbanization on the border between Fuengirola and Benalmadena only 15 minutes from Malaga International Airport. In the area there is the 5-star Hotel Hilton, sports club with gym, spa, padel and tennis courts and a Michelin restaurant.