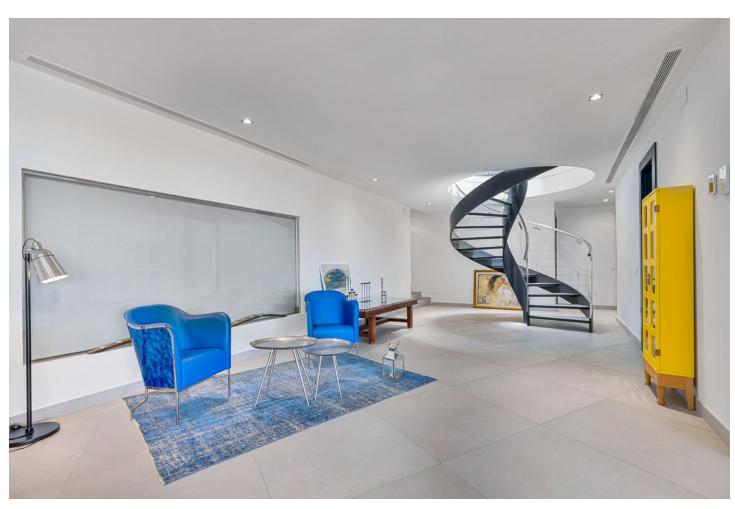

## Sales - House - Fuengirola 4.500.000€

Fuengirola House

Community: 1,776 EUR / year IBI: 4,660 EUR / year Rubbish: 275 EUR / year

5

5

534 m2

1888 m2

Contemporary designer villa with breathtaking views towards the sea. The villa comprises of two floors with main entrance on the upper level. From the moment you step through the front door, you are struck by the fantastic view thanks to the floor-to-ceiling glass doors along the whole front side of the house. The upper floor is characterized by an open floor plan that houses a kitchen island, integrated kitchen cabinets, dining area and sofa group. In the middle sits a glass wine cabinet. On this floor is also the master bedroom with bathroom en-suite and private dressing room. Outside the large glass doors is a lovely covered terrace that leads out to a wooden deck and lawn. From the wooden deck, a three-meter-wide staircase leads down to the 67 m2 pool with Jacuzzi. The villa's two floors are connected by the specially designed staircase, which is the jewel of the house. On the lower level there are four bedrooms, each with an ensuite bathroom with glass walls, a guest toilet, a TV-room with a small kitchen and a fireplace, a laundry room and a large double garage. Three of the four bedrooms and the TV-room have access to the wooden deck next to the pool where, in addition to space for sun loungers and a dining table, there is an outdoor kitchen, barbecue and toilet, all protected by roll-up canvas roofs. The villa is equipped with air conditioning, under floor heating, alarms, security cameras, home automation, etc. The villa is located on one of the best plots in the exclusive Reserva del Higueron urbanization on the border between Fuengirola and Benalmadena only 15 minutes from Malaga International Airport. In the area there is the 5-star Hotel Hilton, sports club with gym, spa, padel and tennis courts and a Michelin restaurant.