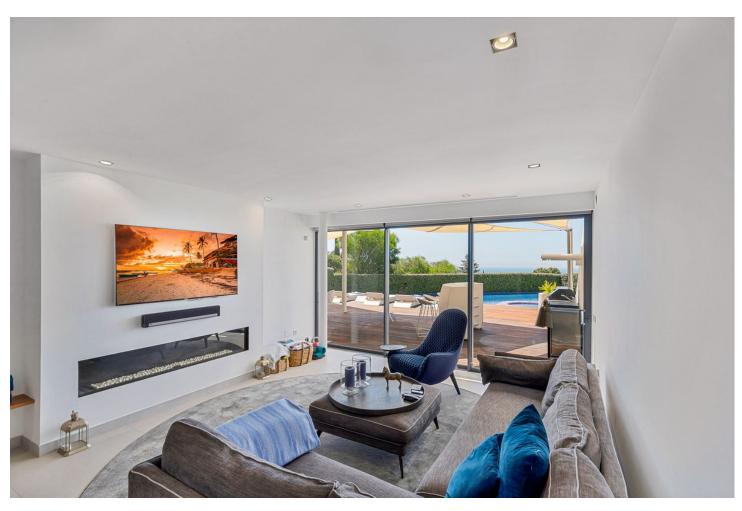

## Sales - House - Fuengirola 4.500.000€

Fuengirola House

Community: 1,776 EUR / year IBI: 4,660 EUR / year Rubbish: 275 EUR / year

5

5

534 m2

1888 m2

Contemporary designer villa with breathtaking views towards the sea. The villa comprises of two floors with main entrance on the upper level. From the moment you step through the front door, you are struck by the fantastic view thanks to the floor-to-ceiling glass doors along the whole front side of the house. The upper floor is characterized by an open floor plan that houses a kitchen island, integrated kitchen cabinets, dining area and sofa group. In the middle sits a glass wine cabinet. On this floor is also the master bedroom with bathroom en-suite and private dressing room. Outside the large glass doors is a lovely covered terrace that leads out to a wooden deck and lawn. From the wooden deck, a three-meter-wide staircase leads down to the 67 m2 pool with Jacuzzi. The villa's two floors are connected by the specially designed staircase, which is the jewel of the house. On the lower level there are four bedrooms, each with an ensuite bathroom with glass walls, a guest toilet, a TV-room with a small kitchen and a fireplace, a laundry room and a large double garage. Three of the four bedrooms and the TV-room have access to the wooden deck next to the pool where, in addition to space for sun loungers and a dining table, there is an outdoor kitchen, barbecue and toilet, all protected by roll-up canvas roofs. The villa is equipped with air conditioning, under floor heating, alarms, security cameras, home automation, etc. The villa is located on one of the best plots in the exclusive Reserva del Higueron urbanization on the border between Fuengirola and Benalmadena only 15 minutes from Malaga International Airport. In the area there is the 5-star Hotel Hilton, sports club with gym, spa, padel and tennis courts and a Michelin restaurant.