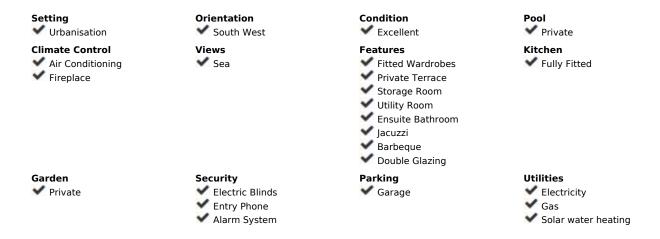

## Sales - House - Fuengirola 4.500.000€

Fuengirola House

Community: 1,776 EUR / year IBI: 4,660 EUR / year Rubbish: 275 EUR / year

5

5

534 m2

1888 m2

Contemporary designer villa with breathtaking views towards the sea. The villa comprises of two floors with main entrance on the upper level. From the moment you step through the front door, you are struck by the fantastic view thanks to the floor-to-ceiling glass doors along the whole front side of the house. The upper floor is characterized by an open floor plan that houses a kitchen island, integrated kitchen cabinets, dining area and sofa group. In the middle sits a glass wine cabinet. On this floor is also the master bedroom with bathroom en-suite and private dressing room. Outside the large glass doors is a lovely covered terrace that leads out to a wooden deck and lawn. From the wooden deck, a three-meter-wide staircase leads down to the 67 m2 pool with Jacuzzi. The villa's two floors are connected by the specially designed staircase, which is the jewel of the house. On the lower level there are four bedrooms, each with an ensuite bathroom with glass walls, a guest toilet, a TV-room with a small kitchen and a fireplace, a laundry room and a large double garage. Three of the four bedrooms and the TV-room have access to the wooden deck next to the pool where, in addition to space for sun loungers and a dining table, there is an outdoor kitchen, barbecue and toilet, all protected by roll-up canvas roofs. The villa is equipped with air conditioning, under floor heating, alarms, security cameras, home automation, etc. The villa is located on one of the best plots in the exclusive Reserva del Higueron urbanization on the border between Fuengirola and Benalmadena only 15 minutes from Malaga International Airport. In the area there is the 5-star Hotel Hilton, sports club with gym, spa, padel and tennis courts and a Michelin restaurant.