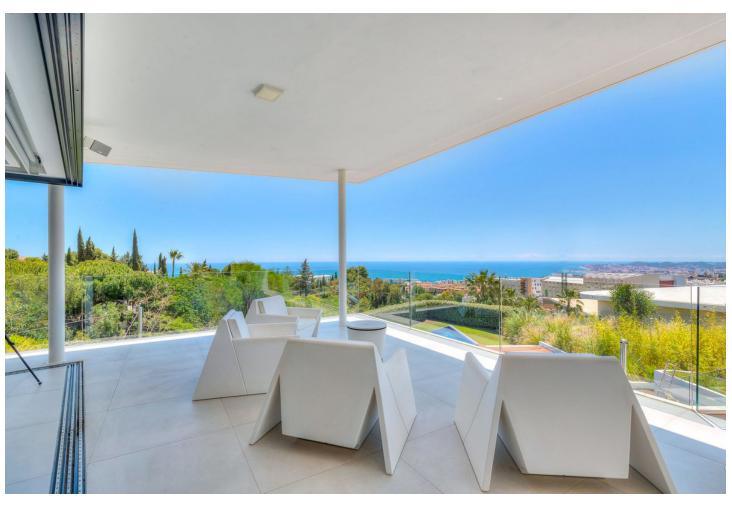

## Sales - House - Fuengirola 4.500.000€

Fuengirola House

Community: 1,776 EUR / year IBI: 4,660 EUR / year Rubbish: 275 EUR / year

5

5

534 m2

1888 m2

Contemporary designer villa with breathtaking views towards the sea. The villa comprises of two floors with main entrance on the upper level. From the moment you step through the front door, you are struck by the fantastic view thanks to the floor-to-ceiling glass doors along the whole front side of the house. The upper floor is characterized by an open floor plan that houses a kitchen island, integrated kitchen cabinets, dining area and sofa group. In the middle sits a glass wine cabinet. On this floor is also the master bedroom with bathroom en-suite and private dressing room. Outside the large glass doors is a lovely covered terrace that leads out to a wooden deck and lawn. From the wooden deck, a three-meter-wide staircase leads down to the 67 m2 pool with Jacuzzi. The villa's two floors are connected by the specially designed staircase, which is the jewel of the house. On the lower level there are four bedrooms, each with an ensuite bathroom with glass walls, a guest toilet, a TV-room with a small kitchen and a fireplace, a laundry room and a large double garage. Three of the four bedrooms and the TV-room have access to the wooden deck next to the pool where, in addition to space for sun loungers and a dining table, there is an outdoor kitchen, barbecue and toilet, all protected by roll-up canvas roofs. The villa is equipped with air conditioning, under floor heating, alarms, security cameras, home automation, etc. The villa is located on one of the best plots in the exclusive Reserva del Higueron urbanization on the border between Fuengirola and Benalmadena only 15 minutes from Malaga International Airport. In the area there is the 5-star Hotel Hilton, sports club with gym, spa, padel and tennis courts and a Michelin restaurant.