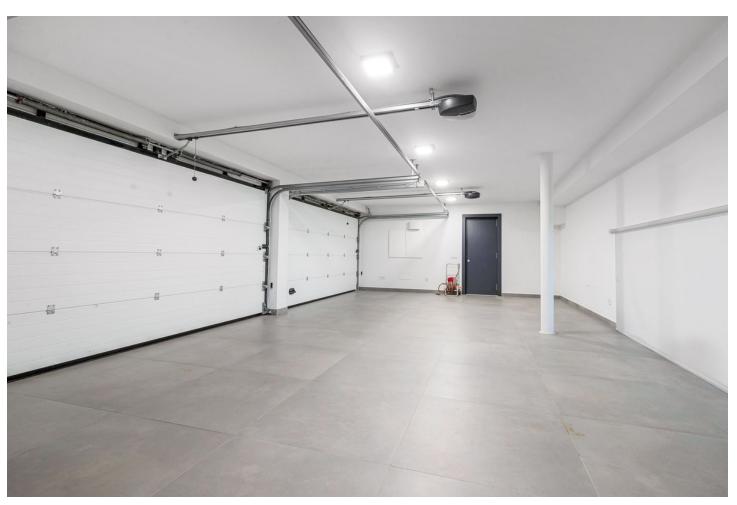

## Sales - House - Fuengirola 4.500.000€

Fuengirola House

Community: 1,776 EUR / year IBI: 4,660 EUR / year Rubbish: 275 EUR / year

5

5

534 m2

1888 m2

Contemporary designer villa with breathtaking views towards the sea. The villa comprises of two floors with main entrance on the upper level. From the moment you step through the front door, you are struck by the fantastic view thanks to the floor-to-ceiling glass doors along the whole front side of the house. The upper floor is characterized by an open floor plan that houses a kitchen island, integrated kitchen cabinets, dining area and sofa group. In the middle sits a glass wine cabinet. On this floor is also the master bedroom with bathroom en-suite and private dressing room. Outside the large glass doors is a lovely covered terrace that leads out to a wooden deck and lawn. From the wooden deck, a three-meter-wide staircase leads down to the 67 m2 pool with Jacuzzi. The villa's two floors are connected by the specially designed staircase, which is the jewel of the house. On the lower level there are four bedrooms, each with an ensuite bathroom with glass walls, a guest toilet, a TV-room with a small kitchen and a fireplace, a laundry room and a large double garage. Three of the four bedrooms and the TV-room have access to the wooden deck next to the pool where, in addition to space for sun loungers and a dining table, there is an outdoor kitchen, barbecue and toilet, all protected by roll-up canvas roofs. The villa is equipped with air conditioning, under floor heating, alarms, security cameras, home automation, etc. The villa is located on one of the best plots in the exclusive Reserva del Higueron urbanization on the border between Fuengirola and Benalmadena only 15 minutes from Malaga International Airport. In the area there is the 5-star Hotel Hilton, sports club with gym, spa, padel and tennis courts and a Michelin restaurant.