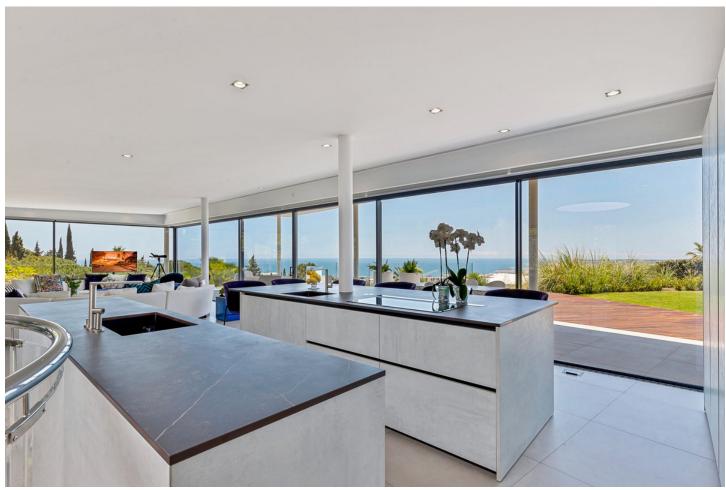

## Sales - House - Fuengirola 4.500.000€

Fuengirola House

Community: 1,776 EUR / year IBI: 4,660 EUR / year Rubbish: 275 EUR / year

5

5

534 m2

1888 m2

Contemporary designer villa with breathtaking views towards the sea. The villa comprises of two floors with main entrance on the upper level. From the moment you step through the front door, you are struck by the fantastic view thanks to the floor-to-ceiling glass doors along the whole front side of the house. The upper floor is characterized by an open floor plan that houses a kitchen island, integrated kitchen cabinets, dining area and sofa group. In the middle sits a glass wine cabinet. On this floor is also the master bedroom with bathroom en-suite and private dressing room. Outside the large glass doors is a lovely covered terrace that leads out to a wooden deck and lawn. From the wooden deck, a three-meter-wide staircase leads down to the 67 m2 pool with Jacuzzi. The villa's two floors are connected by the specially designed staircase, which is the jewel of the house. On the lower level there are four bedrooms, each with an ensuite bathroom with glass walls, a guest toilet, a TV-room with a small kitchen and a fireplace, a laundry room and a large double garage. Three of the four bedrooms and the TV-room have access to the wooden deck next to the pool where, in addition to space for sun loungers and a dining table, there is an outdoor kitchen, barbecue and toilet, all protected by roll-up canvas roofs. The villa is equipped with air conditioning, under floor heating, alarms, security cameras, home automation, etc. The villa is located on one of the best plots in the exclusive Reserva del Higueron urbanization on the border between Fuengirola and Benalmadena only 15 minutes from Malaga International Airport. In the area there is the 5-star Hotel Hilton, sports club with gym, spa, padel and tennis courts and a Michelin restaurant.