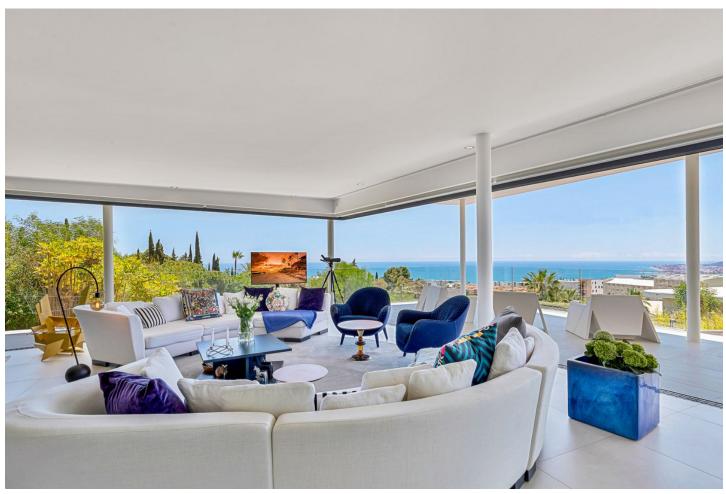

## Sales - House - Fuengirola 4.500.000€

Fuengirola House

Community: 1,776 EUR / year IBI: 4,660 EUR / year Rubbish: 275 EUR / year

5

5

534 m2

1888 m2

Contemporary designer villa with breathtaking views towards the sea. The villa comprises of two floors with main entrance on the upper level. From the moment you step through the front door, you are struck by the fantastic view thanks to the floor-to-ceiling glass doors along the whole front side of the house. The upper floor is characterized by an open floor plan that houses a kitchen island, integrated kitchen cabinets, dining area and sofa group. In the middle sits a glass wine cabinet. On this floor is also the master bedroom with bathroom en-suite and private dressing room. Outside the large glass doors is a lovely covered terrace that leads out to a wooden deck and lawn. From the wooden deck, a three-meter-wide staircase leads down to the 67 m2 pool with Jacuzzi. The villa's two floors are connected by the specially designed staircase, which is the jewel of the house. On the lower level there are four bedrooms, each with an ensuite bathroom with glass walls, a guest toilet, a TV-room with a small kitchen and a fireplace, a laundry room and a large double garage. Three of the four bedrooms and the TV-room have access to the wooden deck next to the pool where, in addition to space for sun loungers and a dining table, there is an outdoor kitchen, barbecue and toilet, all protected by roll-up canvas roofs. The villa is equipped with air conditioning, under floor heating, alarms, security cameras, home automation, etc. The villa is located on one of the best plots in the exclusive Reserva del Higueron urbanization on the border between Fuengirola and Benalmadena only 15 minutes from Malaga International Airport. In the area there is the 5-star Hotel Hilton, sports club with gym, spa, padel and tennis courts and a Michelin restaurant.