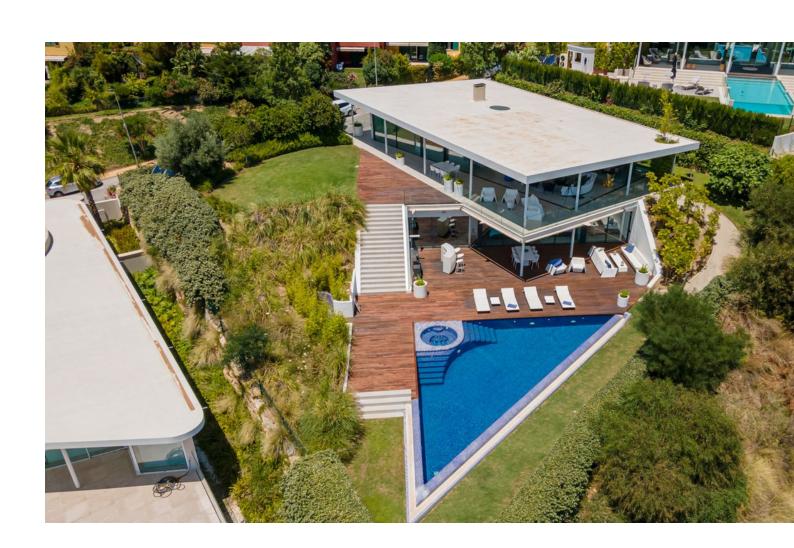

## Sales - House - Fuengirola 4.500.000€

Fuengirola House

Community: 1,776 EUR / year IBI: 4,660 EUR / year Rubbish: 275 EUR / year

5

5

534 m2

1888 m2

Contemporary designer villa with breathtaking views towards the sea. The villa comprises of two floors with main entrance on the upper level. From the moment you step through the front door, you are struck by the fantastic view thanks to the floor-to-ceiling glass doors along the whole front side of the house. The upper floor is characterized by an open floor plan that houses a kitchen island, integrated kitchen cabinets, dining area and sofa group. In the middle sits a glass wine cabinet. On this floor is also the master bedroom with bathroom en-suite and private dressing room. Outside the large glass doors is a lovely covered terrace that leads out to a wooden deck and lawn. From the wooden deck, a three-meter-wide staircase leads down to the 67 m2 pool with Jacuzzi. The villa's two floors are connected by the specially designed staircase, which is the jewel of the house. On the lower level there are four bedrooms, each with an ensuite bathroom with glass walls, a guest toilet, a TV-room with a small kitchen and a fireplace, a laundry room and a large double garage. Three of the four bedrooms and the TV-room have access to the wooden deck next to the pool where, in addition to space for sun loungers and a dining table, there is an outdoor kitchen, barbecue and toilet, all protected by roll-up canvas roofs. The villa is equipped with air conditioning, under floor heating, alarms, security cameras, home automation, etc. The villa is located on one of the best plots in the exclusive Reserva del Higueron urbanization on the border between Fuengirola and Benalmadena only 15 minutes from Malaga International Airport. In the area there is the 5-star Hotel Hilton, sports club with gym, spa, padel and tennis courts and a Michelin restaurant.