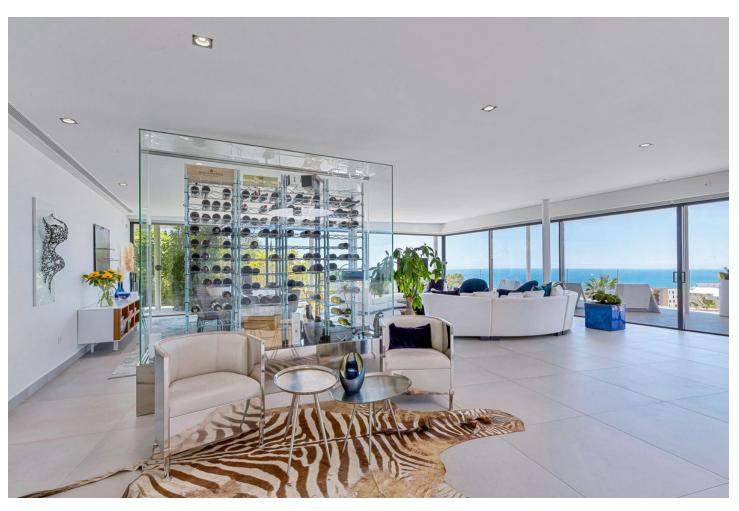

## Sales - House - Fuengirola 4.500.000€

Fuengirola House

Community: 1,776 EUR / year IBI: 4,660 EUR / year Rubbish: 275 EUR / year

5

5

534 m2

1888 m2

Contemporary designer villa with breathtaking views towards the sea. The villa comprises of two floors with main entrance on the upper level. From the moment you step through the front door, you are struck by the fantastic view thanks to the floor-to-ceiling glass doors along the whole front side of the house. The upper floor is characterized by an open floor plan that houses a kitchen island, integrated kitchen cabinets, dining area and sofa group. In the middle sits a glass wine cabinet. On this floor is also the master bedroom with bathroom en-suite and private dressing room. Outside the large glass doors is a lovely covered terrace that leads out to a wooden deck and lawn. From the wooden deck, a three-meter-wide staircase leads down to the 67 m2 pool with Jacuzzi. The villa's two floors are connected by the specially designed staircase, which is the jewel of the house. On the lower level there are four bedrooms, each with an ensuite bathroom with glass walls, a guest toilet, a TV-room with a small kitchen and a fireplace, a laundry room and a large double garage. Three of the four bedrooms and the TV-room have access to the wooden deck next to the pool where, in addition to space for sun loungers and a dining table, there is an outdoor kitchen, barbecue and toilet, all protected by roll-up canvas roofs. The villa is equipped with air conditioning, under floor heating, alarms, security cameras, home automation, etc. The villa is located on one of the best plots in the exclusive Reserva del Higueron urbanization on the border between Fuengirola and Benalmadena only 15 minutes from Malaga International Airport. In the area there is the 5-star Hotel Hilton, sports club with gym, spa, padel and tennis courts and a Michelin restaurant.