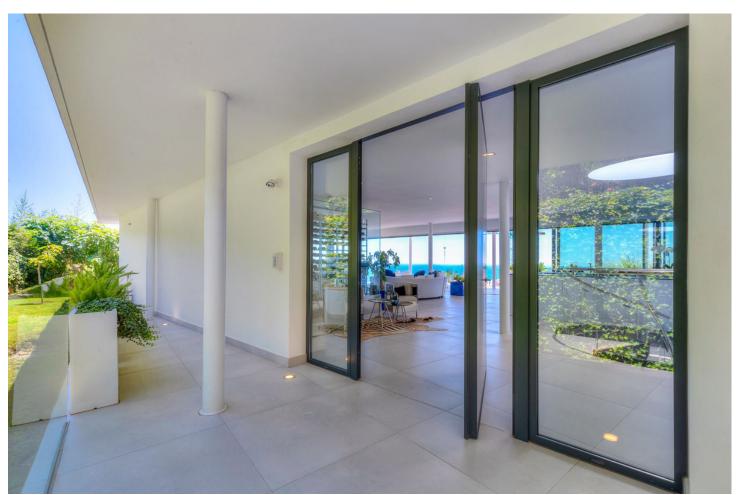

## Sales - House - Fuengirola 4.500.000€

Fuengirola House

Community: 1,776 EUR / year IBI: 4,660 EUR / year Rubbish: 275 EUR / year

5

5

534 m2

1888 m2

Contemporary designer villa with breathtaking views towards the sea. The villa comprises of two floors with main entrance on the upper level. From the moment you step through the front door, you are struck by the fantastic view thanks to the floor-to-ceiling glass doors along the whole front side of the house. The upper floor is characterized by an open floor plan that houses a kitchen island, integrated kitchen cabinets, dining area and sofa group. In the middle sits a glass wine cabinet. On this floor is also the master bedroom with bathroom en-suite and private dressing room. Outside the large glass doors is a lovely covered terrace that leads out to a wooden deck and lawn. From the wooden deck, a three-meter-wide staircase leads down to the 67 m2 pool with Jacuzzi. The villa's two floors are connected by the specially designed staircase, which is the jewel of the house. On the lower level there are four bedrooms, each with an ensuite bathroom with glass walls, a guest toilet, a TV-room with a small kitchen and a fireplace, a laundry room and a large double garage. Three of the four bedrooms and the TV-room have access to the wooden deck next to the pool where, in addition to space for sun loungers and a dining table, there is an outdoor kitchen, barbecue and toilet, all protected by roll-up canvas roofs. The villa is equipped with air conditioning, under floor heating, alarms, security cameras, home automation, etc. The villa is located on one of the best plots in the exclusive Reserva del Higueron urbanization on the border between Fuengirola and Benalmadena only 15 minutes from Malaga International Airport. In the area there is the 5-star Hotel Hilton, sports club with gym, spa, padel and tennis courts and a Michelin restaurant.