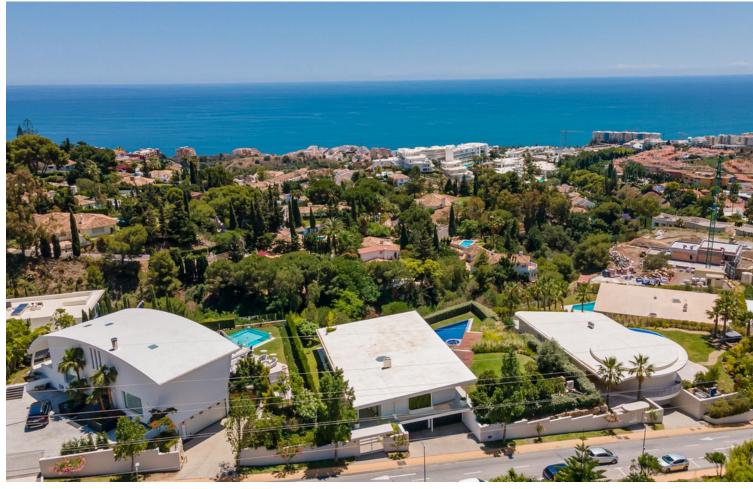

## Sales - House - Fuengirola 4.500.000€

Fuengirola House

Community: 1,776 EUR / year IBI: 4,660 EUR / year Rubbish: 275 EUR / year

5

5

534 m2

1888 m2

Contemporary designer villa with breathtaking views towards the sea. The villa comprises of two floors with main entrance on the upper level. From the moment you step through the front door, you are struck by the fantastic view thanks to the floor-to-ceiling glass doors along the whole front side of the house. The upper floor is characterized by an open floor plan that houses a kitchen island, integrated kitchen cabinets, dining area and sofa group. In the middle sits a glass wine cabinet. On this floor is also the master bedroom with bathroom en-suite and private dressing room. Outside the large glass doors is a lovely covered terrace that leads out to a wooden deck and lawn. From the wooden deck, a three-meter-wide staircase leads down to the 67 m2 pool with Jacuzzi. The villa's two floors are connected by the specially designed staircase, which is the jewel of the house. On the lower level there are four bedrooms, each with an ensuite bathroom with glass walls, a guest toilet, a TV-room with a small kitchen and a fireplace, a laundry room and a large double garage. Three of the four bedrooms and the TV-room have access to the wooden deck next to the pool where, in addition to space for sun loungers and a dining table, there is an outdoor kitchen, barbecue and toilet, all protected by roll-up canvas roofs. The villa is equipped with air conditioning, under floor heating, alarms, security cameras, home automation, etc. The villa is located on one of the best plots in the exclusive Reserva del Higueron urbanization on the border between Fuengirola and Benalmadena only 15 minutes from Malaga International Airport. In the area there is the 5-star Hotel Hilton, sports club with gym, spa, padel and tennis courts and a Michelin restaurant.