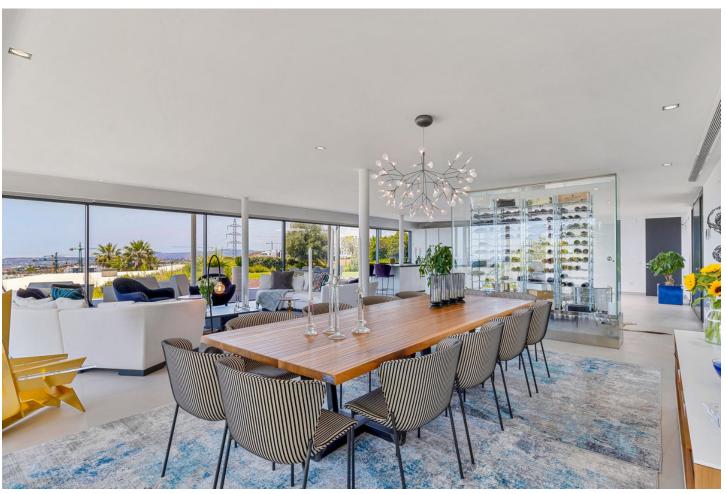

## Sales - House - Fuengirola 4.500.000€

Fuengirola House

Community: 1,776 EUR / year IBI: 4,660 EUR / year Rubbish: 275 EUR / year

5

5

534 m2

1888 m2

Contemporary designer villa with breathtaking views towards the sea. The villa comprises of two floors with main entrance on the upper level. From the moment you step through the front door, you are struck by the fantastic view thanks to the floor-to-ceiling glass doors along the whole front side of the house. The upper floor is characterized by an open floor plan that houses a kitchen island, integrated kitchen cabinets, dining area and sofa group. In the middle sits a glass wine cabinet. On this floor is also the master bedroom with bathroom en-suite and private dressing room. Outside the large glass doors is a lovely covered terrace that leads out to a wooden deck and lawn. From the wooden deck, a three-meter-wide staircase leads down to the 67 m2 pool with Jacuzzi. The villa's two floors are connected by the specially designed staircase, which is the jewel of the house. On the lower level there are four bedrooms, each with an ensuite bathroom with glass walls, a guest toilet, a TV-room with a small kitchen and a fireplace, a laundry room and a large double garage. Three of the four bedrooms and the TV-room have access to the wooden deck next to the pool where, in addition to space for sun loungers and a dining table, there is an outdoor kitchen, barbecue and toilet, all protected by roll-up canvas roofs. The villa is equipped with air conditioning, under floor heating, alarms, security cameras, home automation, etc. The villa is located on one of the best plots in the exclusive Reserva del Higueron urbanization on the border between Fuengirola and Benalmadena only 15 minutes from Malaga International Airport. In the area there is the 5-star Hotel Hilton, sports club with gym, spa, padel and tennis courts and a Michelin restaurant.