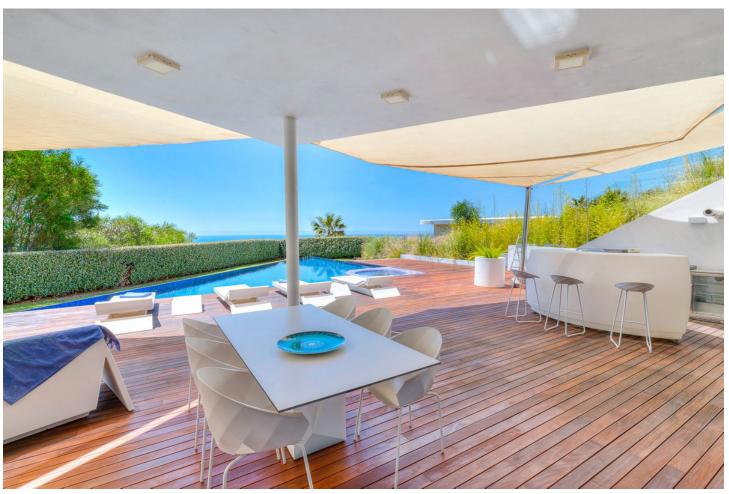

## Sales - House - Fuengirola 4.500.000€

Fuengirola House

Community: 1,776 EUR / year IBI: 4,660 EUR / year Rubbish: 275 EUR / year

5

5

534 m2

1888 m2

Contemporary designer villa with breathtaking views towards the sea. The villa comprises of two floors with main entrance on the upper level. From the moment you step through the front door, you are struck by the fantastic view thanks to the floor-to-ceiling glass doors along the whole front side of the house. The upper floor is characterized by an open floor plan that houses a kitchen island, integrated kitchen cabinets, dining area and sofa group. In the middle sits a glass wine cabinet. On this floor is also the master bedroom with bathroom en-suite and private dressing room. Outside the large glass doors is a lovely covered terrace that leads out to a wooden deck and lawn. From the wooden deck, a three-meter-wide staircase leads down to the 67 m2 pool with Jacuzzi. The villa's two floors are connected by the specially designed staircase, which is the jewel of the house. On the lower level there are four bedrooms, each with an ensuite bathroom with glass walls, a guest toilet, a TV-room with a small kitchen and a fireplace, a laundry room and a large double garage. Three of the four bedrooms and the TV-room have access to the wooden deck next to the pool where, in addition to space for sun loungers and a dining table, there is an outdoor kitchen, barbecue and toilet, all protected by roll-up canvas roofs. The villa is equipped with air conditioning, under floor heating, alarms, security cameras, home automation, etc. The villa is located on one of the best plots in the exclusive Reserva del Higueron urbanization on the border between Fuengirola and Benalmadena only 15 minutes from Malaga International Airport. In the area there is the 5-star Hotel Hilton, sports club with gym, spa, padel and tennis courts and a Michelin restaurant.