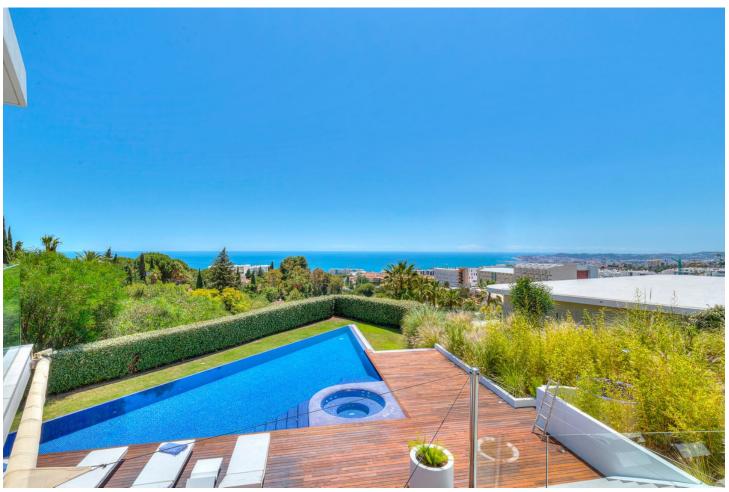

## Sales - House - Fuengirola 4.500.000€

Fuengirola House

Community: 1,776 EUR / year IBI: 4,660 EUR / year Rubbish: 275 EUR / year

5

5

534 m2

1888 m2

Contemporary designer villa with breathtaking views towards the sea. The villa comprises of two floors with main entrance on the upper level. From the moment you step through the front door, you are struck by the fantastic view thanks to the floor-to-ceiling glass doors along the whole front side of the house. The upper floor is characterized by an open floor plan that houses a kitchen island, integrated kitchen cabinets, dining area and sofa group. In the middle sits a glass wine cabinet. On this floor is also the master bedroom with bathroom en-suite and private dressing room. Outside the large glass doors is a lovely covered terrace that leads out to a wooden deck and lawn. From the wooden deck, a three-meter-wide staircase leads down to the 67 m2 pool with Jacuzzi. The villa's two floors are connected by the specially designed staircase, which is the jewel of the house. On the lower level there are four bedrooms, each with an ensuite bathroom with glass walls, a guest toilet, a TV-room with a small kitchen and a fireplace, a laundry room and a large double garage. Three of the four bedrooms and the TV-room have access to the wooden deck next to the pool where, in addition to space for sun loungers and a dining table, there is an outdoor kitchen, barbecue and toilet, all protected by roll-up canvas roofs. The villa is equipped with air conditioning, under floor heating, alarms, security cameras, home automation, etc. The villa is located on one of the best plots in the exclusive Reserva del Higueron urbanization on the border between Fuengirola and Benalmadena only 15 minutes from Malaga International Airport. In the area there is the 5-star Hotel Hilton, sports club with gym, spa, padel and tennis courts and a Michelin restaurant.