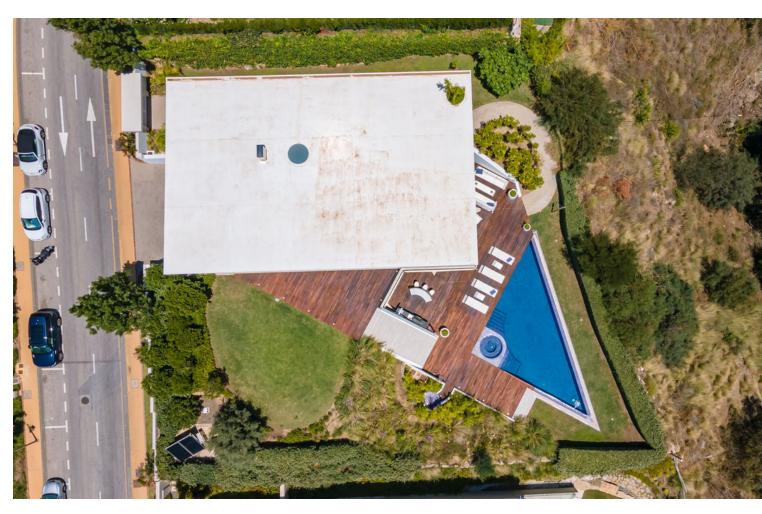

## Sales - House - Fuengirola 4.500.000€

Fuengirola House

Community: 1,776 EUR / year IBI: 4,660 EUR / year Rubbish: 275 EUR / year

5

5

534 m2

1888 m2

Contemporary designer villa with breathtaking views towards the sea. The villa comprises of two floors with main entrance on the upper level. From the moment you step through the front door, you are struck by the fantastic view thanks to the floor-to-ceiling glass doors along the whole front side of the house. The upper floor is characterized by an open floor plan that houses a kitchen island, integrated kitchen cabinets, dining area and sofa group. In the middle sits a glass wine cabinet. On this floor is also the master bedroom with bathroom en-suite and private dressing room. Outside the large glass doors is a lovely covered terrace that leads out to a wooden deck and lawn. From the wooden deck, a three-meter-wide staircase leads down to the 67 m2 pool with Jacuzzi. The villa's two floors are connected by the specially designed staircase, which is the jewel of the house. On the lower level there are four bedrooms, each with an ensuite bathroom with glass walls, a guest toilet, a TV-room with a small kitchen and a fireplace, a laundry room and a large double garage. Three of the four bedrooms and the TV-room have access to the wooden deck next to the pool where, in addition to space for sun loungers and a dining table, there is an outdoor kitchen, barbecue and toilet, all protected by roll-up canvas roofs. The villa is equipped with air conditioning, under floor heating, alarms, security cameras, home automation, etc. The villa is located on one of the best plots in the exclusive Reserva del Higueron urbanization on the border between Fuengirola and Benalmadena only 15 minutes from Malaga International Airport. In the area there is the 5-star Hotel Hilton, sports club with gym, spa, padel and tennis courts and a Michelin restaurant.