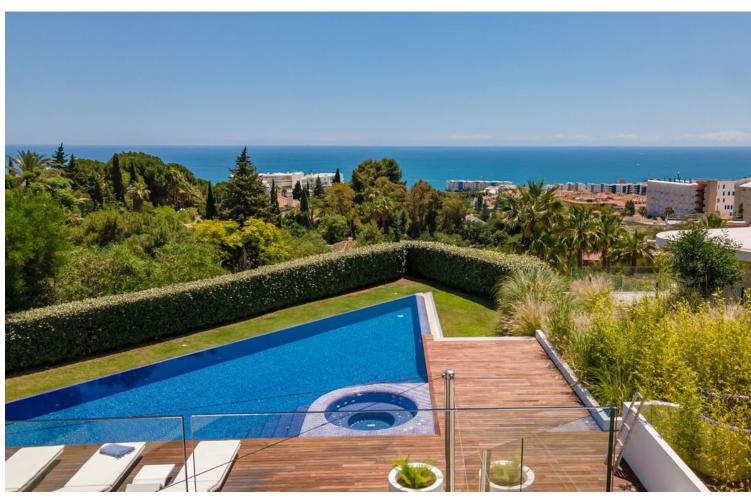

## Sales - House - Fuengirola 4.500.000€

Fuengirola House

Community: 1,776 EUR / year IBI: 4,660 EUR / year Rubbish: 275 EUR / year

5

5

534 m2

1888 m2

Contemporary designer villa with breathtaking views towards the sea. The villa comprises of two floors with main entrance on the upper level. From the moment you step through the front door, you are struck by the fantastic view thanks to the floor-to-ceiling glass doors along the whole front side of the house. The upper floor is characterized by an open floor plan that houses a kitchen island, integrated kitchen cabinets, dining area and sofa group. In the middle sits a glass wine cabinet. On this floor is also the master bedroom with bathroom en-suite and private dressing room. Outside the large glass doors is a lovely covered terrace that leads out to a wooden deck and lawn. From the wooden deck, a three-meter-wide staircase leads down to the 67 m2 pool with Jacuzzi. The villa's two floors are connected by the specially designed staircase, which is the jewel of the house. On the lower level there are four bedrooms, each with an ensuite bathroom with glass walls, a guest toilet, a TV-room with a small kitchen and a fireplace, a laundry room and a large double garage. Three of the four bedrooms and the TV-room have access to the wooden deck next to the pool where, in addition to space for sun loungers and a dining table, there is an outdoor kitchen, barbecue and toilet, all protected by roll-up canvas roofs. The villa is equipped with air conditioning, under floor heating, alarms, security cameras, home automation, etc. The villa is located on one of the best plots in the exclusive Reserva del Higueron urbanization on the border between Fuengirola and Benalmadena only 15 minutes from Malaga International Airport. In the area there is the 5-star Hotel Hilton, sports club with gym, spa, padel and tennis courts and a Michelin restaurant.