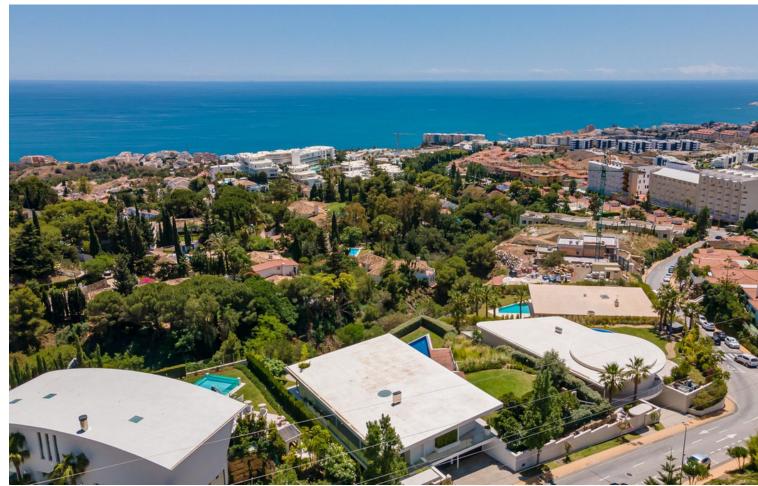

## Sales - House - Fuengirola 4.500.000€

Fuengirola House

Community: 1,776 EUR / year IBI: 4,660 EUR / year Rubbish: 275 EUR / year

5

5

534 m2

1888 m2

Contemporary designer villa with breathtaking views towards the sea. The villa comprises of two floors with main entrance on the upper level. From the moment you step through the front door, you are struck by the fantastic view thanks to the floor-to-ceiling glass doors along the whole front side of the house. The upper floor is characterized by an open floor plan that houses a kitchen island, integrated kitchen cabinets, dining area and sofa group. In the middle sits a glass wine cabinet. On this floor is also the master bedroom with bathroom en-suite and private dressing room. Outside the large glass doors is a lovely covered terrace that leads out to a wooden deck and lawn. From the wooden deck, a three-meter-wide staircase leads down to the 67 m2 pool with Jacuzzi. The villa's two floors are connected by the specially designed staircase, which is the jewel of the house. On the lower level there are four bedrooms, each with an ensuite bathroom with glass walls, a guest toilet, a TV-room with a small kitchen and a fireplace, a laundry room and a large double garage. Three of the four bedrooms and the TV-room have access to the wooden deck next to the pool where, in addition to space for sun loungers and a dining table, there is an outdoor kitchen, barbecue and toilet, all protected by roll-up canvas roofs. The villa is equipped with air conditioning, under floor heating, alarms, security cameras, home automation, etc. The villa is located on one of the best plots in the exclusive Reserva del Higueron urbanization on the border between Fuengirola and Benalmadena only 15 minutes from Malaga International Airport. In the area there is the 5-star Hotel Hilton, sports club with gym, spa, padel and tennis courts and a Michelin restaurant.