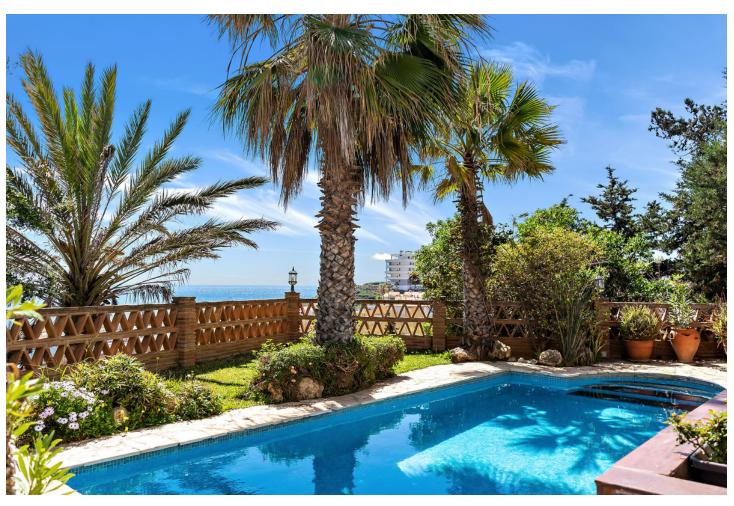

## Sales - House - Fuengirola 749.000€

Fuengirola House

IBI: 688 EUR / year Rubbish: 76 EUR / year

3

3

220 m2

541 m2

Traditional-style villa with fantastic sea views, just 400 meters from the beach. Built on 2 levels, the first floor features 2 bedrooms, 2 bathrooms, a spacious living room with fantastic sea views and beautiful vaulted ceilings, a roomy dining area with a fireplace, a fully equipped kitchen, along with another family dining area, and 2 terraces. On the lower floor, there is a magnificent and spacious bedroom with an en-suite bathroom and direct access to the gardens and pool. The main bedroom and living room have underfloor heating, and all the bedrooms and the dining area have hot and cold air conditioning. The villa is surrounded by a fully enclosed lush tropical mature garden with palm trees. It boasts a private 8m x 4m swimming pool, private off-street parking, a custom-made barbecue, and a total of six terraces around three sides of the villa. With wonderful sea views from almost all rooms, a unique style, great luminosity, and an unbeatable location near the beach, the Myramar shopping center, and several restaurants - all within a few minutes' walk, this villa is the ideal home for a family or an excellent holiday rental investment. In fact, the villa has been a highly successful holiday rental business for the last 15 years, with proven revenue and many repeat bookings. A new owner could easily continue its success. However, the villa was designed and built as a family home, equipped with all the attributes and sizes necessary to enjoy it as such