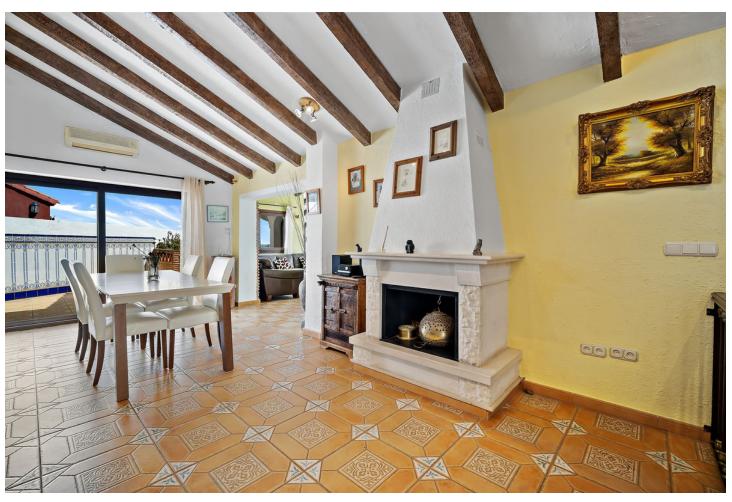

## Sales - House - Fuengirola 749.000€

Fuengirola House

IBI: 688 EUR / year Rubbish: 76 EUR / year

3

3

220 m2

541 m2

Traditional-style villa with fantastic sea views, just 400 meters from the beach. Built on 2 levels, the first floor features 2 bedrooms, 2 bathrooms, a spacious living room with fantastic sea views and beautiful vaulted ceilings, a roomy dining area with a fireplace, a fully equipped kitchen, along with another family dining area, and 2 terraces. On the lower floor, there is a magnificent and spacious bedroom with an en-suite bathroom and direct access to the gardens and pool. The main bedroom and living room have underfloor heating, and all the bedrooms and the dining area have hot and cold air conditioning. The villa is surrounded by a fully enclosed lush tropical mature garden with palm trees. It boasts a private 8m x 4m swimming pool, private off-street parking, a custom-made barbecue, and a total of six terraces around three sides of the villa. With wonderful sea views from almost all rooms, a unique style, great luminosity, and an unbeatable location near the beach, the Myramar shopping center, and several restaurants - all within a few minutes' walk, this villa is the ideal home for a family or an excellent holiday rental investment. In fact, the villa has been a highly successful holiday rental business for the last 15 years, with proven revenue and many repeat bookings. A new owner could easily continue its success. However, the villa was designed and built as a family home, equipped with all the attributes and sizes necessary to enjoy it as such