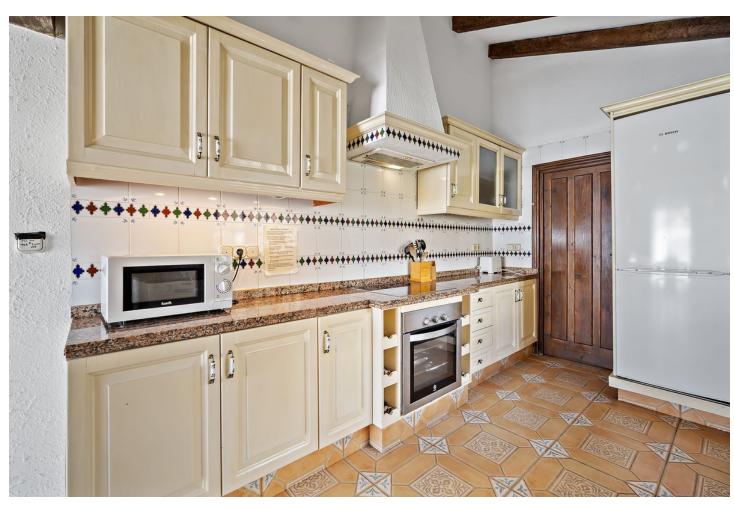

## Sales - House - Fuengirola 749.000€

Fuengirola House

IBI: 688 EUR / year Rubbish: 76 EUR / year

3

3

220 m2

541 m2

Traditional-style villa with fantastic sea views, just 400 meters from the beach. Built on 2 levels, the first floor features 2 bedrooms, 2 bathrooms, a spacious living room with fantastic sea views and beautiful vaulted ceilings, a roomy dining area with a fireplace, a fully equipped kitchen, along with another family dining area, and 2 terraces. On the lower floor, there is a magnificent and spacious bedroom with an en-suite bathroom and direct access to the gardens and pool. The main bedroom and living room have underfloor heating, and all the bedrooms and the dining area have hot and cold air conditioning. The villa is surrounded by a fully enclosed lush tropical mature garden with palm trees. It boasts a private 8m x 4m swimming pool, private off-street parking, a custom-made barbecue, and a total of six terraces around three sides of the villa. With wonderful sea views from almost all rooms, a unique style, great luminosity, and an unbeatable location near the beach, the Myramar shopping center, and several restaurants - all within a few minutes' walk, this villa is the ideal home for a family or an excellent holiday rental investment. In fact, the villa has been a highly successful holiday rental business for the last 15 years, with proven revenue and many repeat bookings. A new owner could easily continue its success. However, the villa was designed and built as a family home, equipped with all the attributes and sizes necessary to enjoy it as such