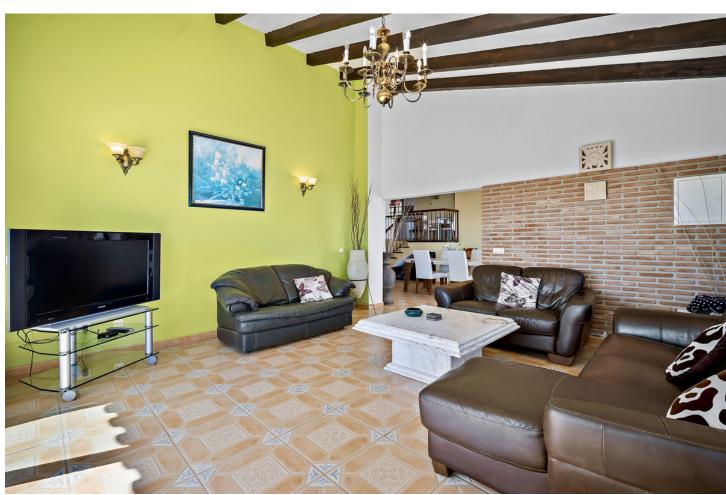

## Sales - House - Fuengirola 749.000€

Fuengirola House

IBI: 688 EUR / year Rubbish: 76 EUR / year

3

3

220 m2

541 m2

Traditional-style villa with fantastic sea views, just 400 meters from the beach. Built on 2 levels, the first floor features 2 bedrooms, 2 bathrooms, a spacious living room with fantastic sea views and beautiful vaulted ceilings, a roomy dining area with a fireplace, a fully equipped kitchen, along with another family dining area, and 2 terraces. On the lower floor, there is a magnificent and spacious bedroom with an en-suite bathroom and direct access to the gardens and pool. The main bedroom and living room have underfloor heating, and all the bedrooms and the dining area have hot and cold air conditioning. The villa is surrounded by a fully enclosed lush tropical mature garden with palm trees. It boasts a private 8m x 4m swimming pool, private off-street parking, a custom-made barbecue, and a total of six terraces around three sides of the villa. With wonderful sea views from almost all rooms, a unique style, great luminosity, and an unbeatable location near the beach, the Myramar shopping center, and several restaurants - all within a few minutes' walk, this villa is the ideal home for a family or an excellent holiday rental investment. In fact, the villa has been a highly successful holiday rental business for the last 15 years, with proven revenue and many repeat bookings. A new owner could easily continue its success. However, the villa was designed and built as a family home, equipped with all the attributes and sizes necessary to enjoy it as such