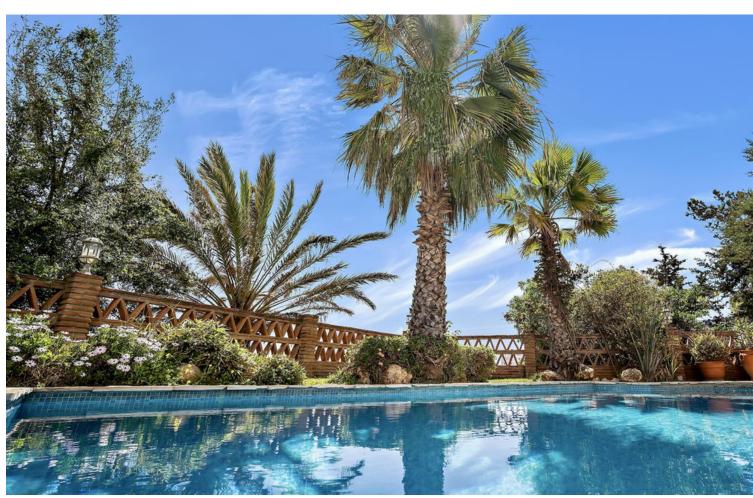

## Sales - House - Fuengirola 749.000€

Fuengirola House

IBI: 688 EUR / year Rubbish: 76 EUR / year

3

3

220 m2

541 m2

Traditional-style villa with fantastic sea views, just 400 meters from the beach. Built on 2 levels, the first floor features 2 bedrooms, 2 bathrooms, a spacious living room with fantastic sea views and beautiful vaulted ceilings, a roomy dining area with a fireplace, a fully equipped kitchen, along with another family dining area, and 2 terraces. On the lower floor, there is a magnificent and spacious bedroom with an en-suite bathroom and direct access to the gardens and pool. The main bedroom and living room have underfloor heating, and all the bedrooms and the dining area have hot and cold air conditioning. The villa is surrounded by a fully enclosed lush tropical mature garden with palm trees. It boasts a private 8m x 4m swimming pool, private off-street parking, a custom-made barbecue, and a total of six terraces around three sides of the villa. With wonderful sea views from almost all rooms, a unique style, great luminosity, and an unbeatable location near the beach, the Myramar shopping center, and several restaurants - all within a few minutes' walk, this villa is the ideal home for a family or an excellent holiday rental investment. In fact, the villa has been a highly successful holiday rental business for the last 15 years, with proven revenue and many repeat bookings. A new owner could easily continue its success. However, the villa was designed and built as a family home, equipped with all the attributes and sizes necessary to enjoy it as such