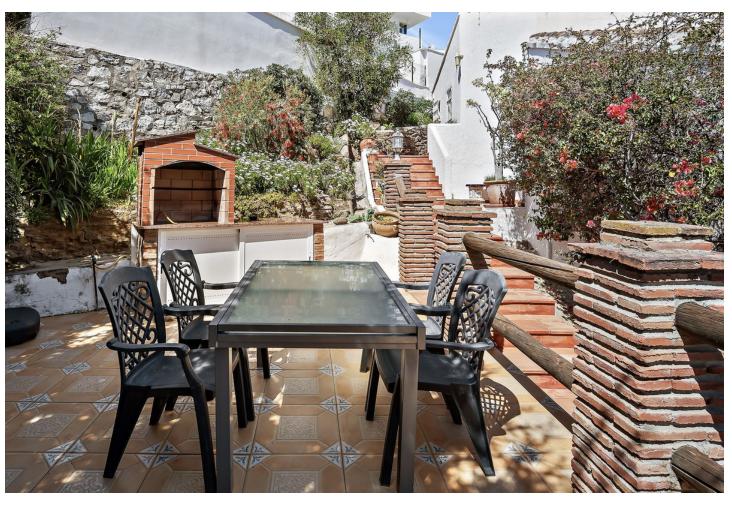

## Sales - House - Fuengirola 749.000€

Fuengirola House

IBI: 688 EUR / year Rubbish: 76 EUR / year

3

3

220 m2

541 m2

Traditional-style villa with fantastic sea views, just 400 meters from the beach. Built on 2 levels, the first floor features 2 bedrooms, 2 bathrooms, a spacious living room with fantastic sea views and beautiful vaulted ceilings, a roomy dining area with a fireplace, a fully equipped kitchen, along with another family dining area, and 2 terraces. On the lower floor, there is a magnificent and spacious bedroom with an en-suite bathroom and direct access to the gardens and pool. The main bedroom and living room have underfloor heating, and all the bedrooms and the dining area have hot and cold air conditioning. The villa is surrounded by a fully enclosed lush tropical mature garden with palm trees. It boasts a private 8m x 4m swimming pool, private off-street parking, a custom-made barbecue, and a total of six terraces around three sides of the villa. With wonderful sea views from almost all rooms, a unique style, great luminosity, and an unbeatable location near the beach, the Myramar shopping center, and several restaurants - all within a few minutes' walk, this villa is the ideal home for a family or an excellent holiday rental investment. In fact, the villa has been a highly successful holiday rental business for the last 15 years, with proven revenue and many repeat bookings. A new owner could easily continue its success. However, the villa was designed and built as a family home, equipped with all the attributes and sizes necessary to enjoy it as such