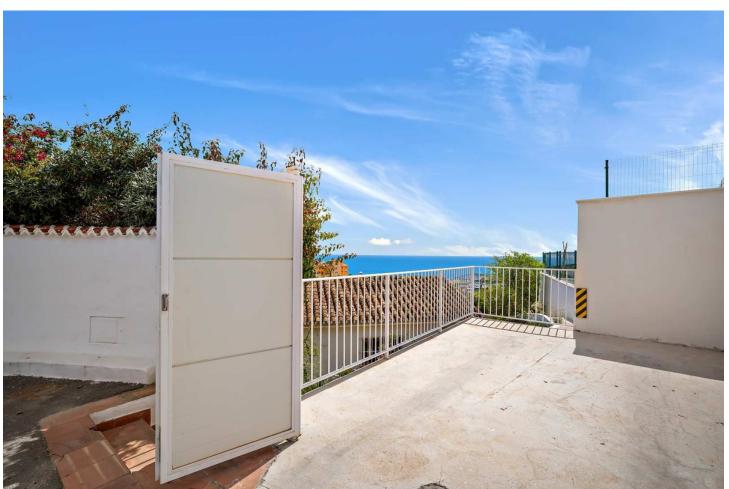

## Sales - House - Fuengirola 749.000€

Fuengirola House

IBI: 688 EUR / year Rubbish: 76 EUR / year

3

3

220 m2

541 m2

Traditional-style villa with fantastic sea views, just 400 meters from the beach. Built on 2 levels, the first floor features 2 bedrooms, 2 bathrooms, a spacious living room with fantastic sea views and beautiful vaulted ceilings, a roomy dining area with a fireplace, a fully equipped kitchen, along with another family dining area, and 2 terraces. On the lower floor, there is a magnificent and spacious bedroom with an en-suite bathroom and direct access to the gardens and pool. The main bedroom and living room have underfloor heating, and all the bedrooms and the dining area have hot and cold air conditioning. The villa is surrounded by a fully enclosed lush tropical mature garden with palm trees. It boasts a private 8m x 4m swimming pool, private off-street parking, a custom-made barbecue, and a total of six terraces around three sides of the villa. With wonderful sea views from almost all rooms, a unique style, great luminosity, and an unbeatable location near the beach, the Myramar shopping center, and several restaurants - all within a few minutes' walk, this villa is the ideal home for a family or an excellent holiday rental investment. In fact, the villa has been a highly successful holiday rental business for the last 15 years, with proven revenue and many repeat bookings. A new owner could easily continue its success. However, the villa was designed and built as a family home, equipped with all the attributes and sizes necessary to enjoy it as such