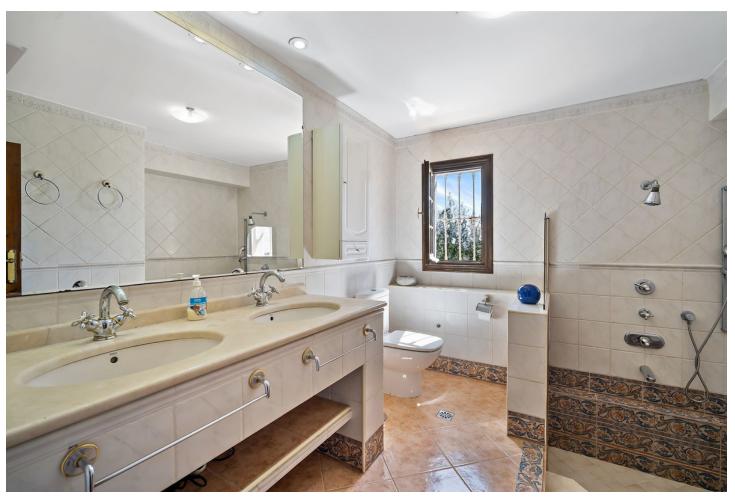

## Sales - House - Fuengirola 749.000€

Fuengirola House

IBI: 688 EUR / year Rubbish: 76 EUR / year

3

3

220 m2

541 m2

Traditional-style villa with fantastic sea views, just 400 meters from the beach. Built on 2 levels, the first floor features 2 bedrooms, 2 bathrooms, a spacious living room with fantastic sea views and beautiful vaulted ceilings, a roomy dining area with a fireplace, a fully equipped kitchen, along with another family dining area, and 2 terraces. On the lower floor, there is a magnificent and spacious bedroom with an en-suite bathroom and direct access to the gardens and pool. The main bedroom and living room have underfloor heating, and all the bedrooms and the dining area have hot and cold air conditioning. The villa is surrounded by a fully enclosed lush tropical mature garden with palm trees. It boasts a private 8m x 4m swimming pool, private off-street parking, a custom-made barbecue, and a total of six terraces around three sides of the villa. With wonderful sea views from almost all rooms, a unique style, great luminosity, and an unbeatable location near the beach, the Myramar shopping center, and several restaurants - all within a few minutes' walk, this villa is the ideal home for a family or an excellent holiday rental investment. In fact, the villa has been a highly successful holiday rental business for the last 15 years, with proven revenue and many repeat bookings. A new owner could easily continue its success. However, the villa was designed and built as a family home, equipped with all the attributes and sizes necessary to enjoy it as such