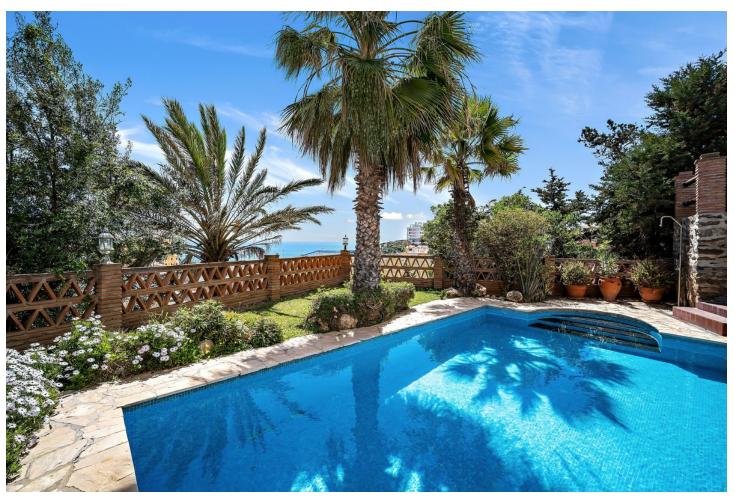

## Sales - House - Fuengirola 749.000€

Fuengirola House

IBI: 688 EUR / year Rubbish: 76 EUR / year

3

3

220 m2

541 m2

Traditional-style villa with fantastic sea views, just 400 meters from the beach. Built on 2 levels, the first floor features 2 bedrooms, 2 bathrooms, a spacious living room with fantastic sea views and beautiful vaulted ceilings, a roomy dining area with a fireplace, a fully equipped kitchen, along with another family dining area, and 2 terraces. On the lower floor, there is a magnificent and spacious bedroom with an en-suite bathroom and direct access to the gardens and pool. The main bedroom and living room have underfloor heating, and all the bedrooms and the dining area have hot and cold air conditioning. The villa is surrounded by a fully enclosed lush tropical mature garden with palm trees. It boasts a private 8m x 4m swimming pool, private off-street parking, a custom-made barbecue, and a total of six terraces around three sides of the villa. With wonderful sea views from almost all rooms, a unique style, great luminosity, and an unbeatable location near the beach, the Myramar shopping center, and several restaurants - all within a few minutes' walk, this villa is the ideal home for a family or an excellent holiday rental investment. In fact, the villa has been a highly successful holiday rental business for the last 15 years, with proven revenue and many repeat bookings. A new owner could easily continue its success. However, the villa was designed and built as a family home, equipped with all the attributes and sizes necessary to enjoy it as such