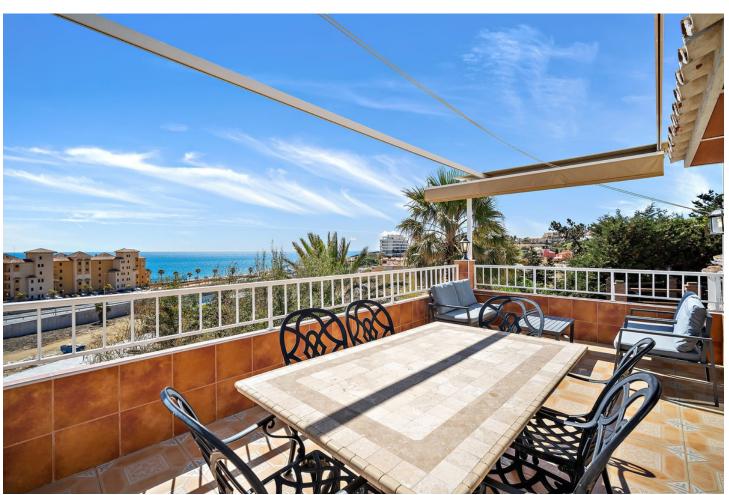

## Sales - House - Fuengirola 749.000€

Fuengirola House

IBI: 688 EUR / year Rubbish: 76 EUR / year

3

3

220 m2

541 m2

Traditional-style villa with fantastic sea views, just 400 meters from the beach. Built on 2 levels, the first floor features 2 bedrooms, 2 bathrooms, a spacious living room with fantastic sea views and beautiful vaulted ceilings, a roomy dining area with a fireplace, a fully equipped kitchen, along with another family dining area, and 2 terraces. On the lower floor, there is a magnificent and spacious bedroom with an en-suite bathroom and direct access to the gardens and pool. The main bedroom and living room have underfloor heating, and all the bedrooms and the dining area have hot and cold air conditioning. The villa is surrounded by a fully enclosed lush tropical mature garden with palm trees. It boasts a private 8m x 4m swimming pool, private off-street parking, a custom-made barbecue, and a total of six terraces around three sides of the villa. With wonderful sea views from almost all rooms, a unique style, great luminosity, and an unbeatable location near the beach, the Myramar shopping center, and several restaurants - all within a few minutes' walk, this villa is the ideal home for a family or an excellent holiday rental investment. In fact, the villa has been a highly successful holiday rental business for the last 15 years, with proven revenue and many repeat bookings. A new owner could easily continue its success. However, the villa was designed and built as a family home, equipped with all the attributes and sizes necessary to enjoy it as such