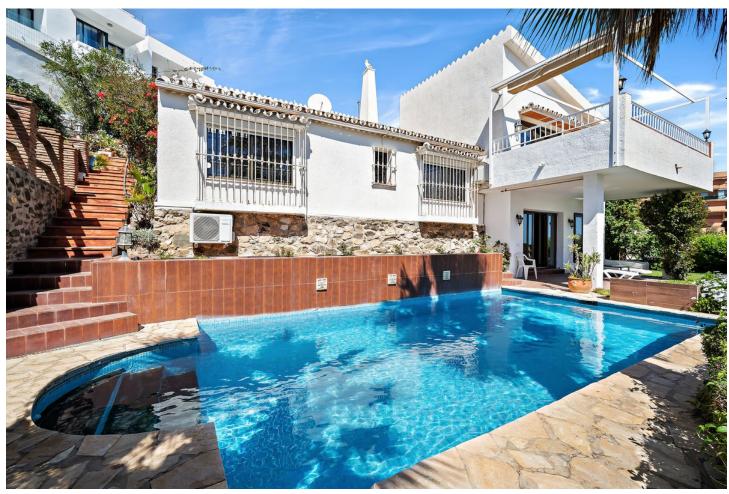

## Sales - House - Fuengirola 749.000€

Fuengirola House

IBI: 688 EUR / year Rubbish: 76 EUR / year

3

3

220 m2

541 m2

Traditional-style villa with fantastic sea views, just 400 meters from the beach. Built on 2 levels, the first floor features 2 bedrooms, 2 bathrooms, a spacious living room with fantastic sea views and beautiful vaulted ceilings, a roomy dining area with a fireplace, a fully equipped kitchen, along with another family dining area, and 2 terraces. On the lower floor, there is a magnificent and spacious bedroom with an en-suite bathroom and direct access to the gardens and pool. The main bedroom and living room have underfloor heating, and all the bedrooms and the dining area have hot and cold air conditioning. The villa is surrounded by a fully enclosed lush tropical mature garden with palm trees. It boasts a private 8m x 4m swimming pool, private off-street parking, a custom-made barbecue, and a total of six terraces around three sides of the villa. With wonderful sea views from almost all rooms, a unique style, great luminosity, and an unbeatable location near the beach, the Myramar shopping center, and several restaurants - all within a few minutes' walk, this villa is the ideal home for a family or an excellent holiday rental investment. In fact, the villa has been a highly successful holiday rental business for the last 15 years, with proven revenue and many repeat bookings. A new owner could easily continue its success. However, the villa was designed and built as a family home, equipped with all the attributes and sizes necessary to enjoy it as such