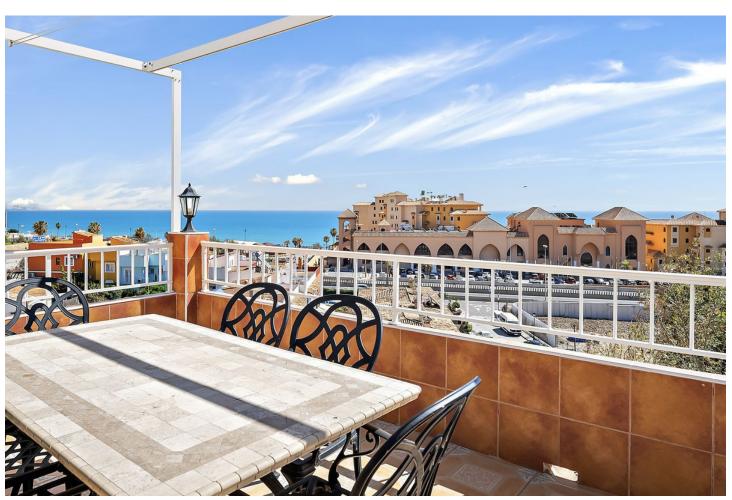

## Sales - House - Fuengirola 749.000€

Fuengirola House

IBI: 688 EUR / year Rubbish: 76 EUR / year

3

3

220 m2

541 m2

Traditional-style villa with fantastic sea views, just 400 meters from the beach. Built on 2 levels, the first floor features 2 bedrooms, 2 bathrooms, a spacious living room with fantastic sea views and beautiful vaulted ceilings, a roomy dining area with a fireplace, a fully equipped kitchen, along with another family dining area, and 2 terraces. On the lower floor, there is a magnificent and spacious bedroom with an en-suite bathroom and direct access to the gardens and pool. The main bedroom and living room have underfloor heating, and all the bedrooms and the dining area have hot and cold air conditioning. The villa is surrounded by a fully enclosed lush tropical mature garden with palm trees. It boasts a private 8m x 4m swimming pool, private off-street parking, a custom-made barbecue, and a total of six terraces around three sides of the villa. With wonderful sea views from almost all rooms, a unique style, great luminosity, and an unbeatable location near the beach, the Myramar shopping center, and several restaurants - all within a few minutes' walk, this villa is the ideal home for a family or an excellent holiday rental investment. In fact, the villa has been a highly successful holiday rental business for the last 15 years, with proven revenue and many repeat bookings. A new owner could easily continue its success. However, the villa was designed and built as a family home, equipped with all the attributes and sizes necessary to enjoy it as such