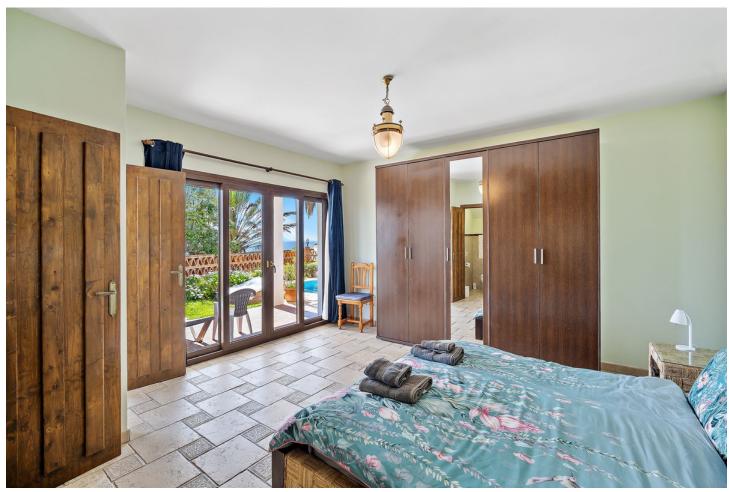

## Sales - House - Fuengirola 749.000€

Fuengirola House

IBI: 688 EUR / year Rubbish: 76 EUR / year

3

3

220 m2

541 m2

Traditional-style villa with fantastic sea views, just 400 meters from the beach. Built on 2 levels, the first floor features 2 bedrooms, 2 bathrooms, a spacious living room with fantastic sea views and beautiful vaulted ceilings, a roomy dining area with a fireplace, a fully equipped kitchen, along with another family dining area, and 2 terraces. On the lower floor, there is a magnificent and spacious bedroom with an en-suite bathroom and direct access to the gardens and pool. The main bedroom and living room have underfloor heating, and all the bedrooms and the dining area have hot and cold air conditioning. The villa is surrounded by a fully enclosed lush tropical mature garden with palm trees. It boasts a private 8m x 4m swimming pool, private off-street parking, a custom-made barbecue, and a total of six terraces around three sides of the villa. With wonderful sea views from almost all rooms, a unique style, great luminosity, and an unbeatable location near the beach, the Myramar shopping center, and several restaurants - all within a few minutes' walk, this villa is the ideal home for a family or an excellent holiday rental investment. In fact, the villa has been a highly successful holiday rental business for the last 15 years, with proven revenue and many repeat bookings. A new owner could easily continue its success. However, the villa was designed and built as a family home, equipped with all the attributes and sizes necessary to enjoy it as such