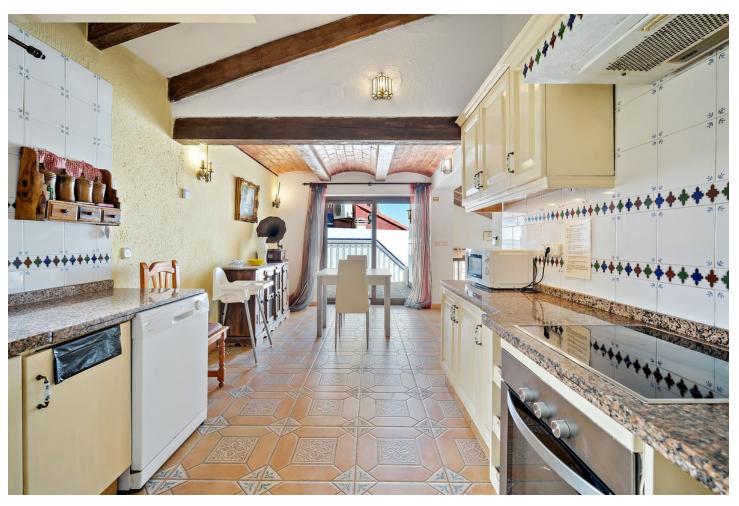

## Sales - House - Fuengirola 749.000€

Fuengirola House

IBI: 688 EUR / year Rubbish: 76 EUR / year

3

3

220 m2

541 m2

Traditional-style villa with fantastic sea views, just 400 meters from the beach. Built on 2 levels, the first floor features 2 bedrooms, 2 bathrooms, a spacious living room with fantastic sea views and beautiful vaulted ceilings, a roomy dining area with a fireplace, a fully equipped kitchen, along with another family dining area, and 2 terraces. On the lower floor, there is a magnificent and spacious bedroom with an en-suite bathroom and direct access to the gardens and pool. The main bedroom and living room have underfloor heating, and all the bedrooms and the dining area have hot and cold air conditioning. The villa is surrounded by a fully enclosed lush tropical mature garden with palm trees. It boasts a private 8m x 4m swimming pool, private off-street parking, a custom-made barbecue, and a total of six terraces around three sides of the villa. With wonderful sea views from almost all rooms, a unique style, great luminosity, and an unbeatable location near the beach, the Myramar shopping center, and several restaurants - all within a few minutes' walk, this villa is the ideal home for a family or an excellent holiday rental investment. In fact, the villa has been a highly successful holiday rental business for the last 15 years, with proven revenue and many repeat bookings. A new owner could easily continue its success. However, the villa was designed and built as a family home, equipped with all the attributes and sizes necessary to enjoy it as such