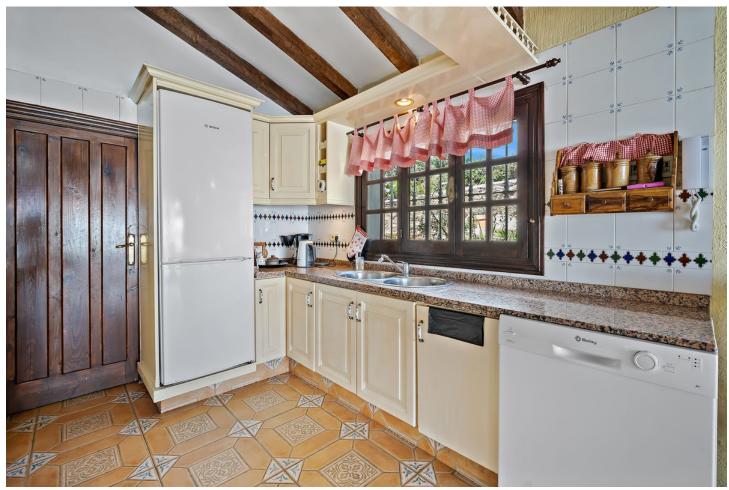

## Sales - House - Fuengirola 749.000€

Fuengirola House

IBI: 688 EUR / year Rubbish: 76 EUR / year

3

3

220 m2

541 m2

Traditional-style villa with fantastic sea views, just 400 meters from the beach. Built on 2 levels, the first floor features 2 bedrooms, 2 bathrooms, a spacious living room with fantastic sea views and beautiful vaulted ceilings, a roomy dining area with a fireplace, a fully equipped kitchen, along with another family dining area, and 2 terraces. On the lower floor, there is a magnificent and spacious bedroom with an en-suite bathroom and direct access to the gardens and pool. The main bedroom and living room have underfloor heating, and all the bedrooms and the dining area have hot and cold air conditioning. The villa is surrounded by a fully enclosed lush tropical mature garden with palm trees. It boasts a private 8m x 4m swimming pool, private off-street parking, a custom-made barbecue, and a total of six terraces around three sides of the villa. With wonderful sea views from almost all rooms, a unique style, great luminosity, and an unbeatable location near the beach, the Myramar shopping center, and several restaurants - all within a few minutes' walk, this villa is the ideal home for a family or an excellent holiday rental investment. In fact, the villa has been a highly successful holiday rental business for the last 15 years, with proven revenue and many repeat bookings. A new owner could easily continue its success. However, the villa was designed and built as a family home, equipped with all the attributes and sizes necessary to enjoy it as such