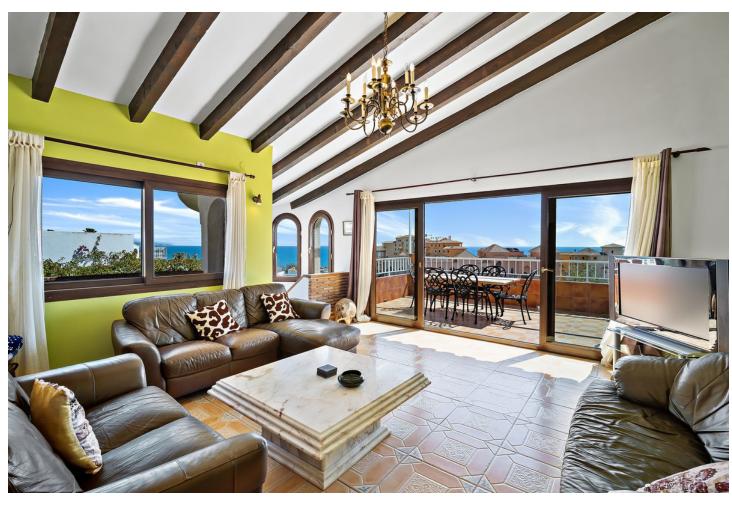

## Sales - House - Fuengirola 749.000€

Fuengirola House

IBI: 688 EUR / year Rubbish: 76 EUR / year

3

3

220 m2

541 m2

Traditional-style villa with fantastic sea views, just 400 meters from the beach. Built on 2 levels, the first floor features 2 bedrooms, 2 bathrooms, a spacious living room with fantastic sea views and beautiful vaulted ceilings, a roomy dining area with a fireplace, a fully equipped kitchen, along with another family dining area, and 2 terraces. On the lower floor, there is a magnificent and spacious bedroom with an en-suite bathroom and direct access to the gardens and pool. The main bedroom and living room have underfloor heating, and all the bedrooms and the dining area have hot and cold air conditioning. The villa is surrounded by a fully enclosed lush tropical mature garden with palm trees. It boasts a private 8m x 4m swimming pool, private off-street parking, a custom-made barbecue, and a total of six terraces around three sides of the villa. With wonderful sea views from almost all rooms, a unique style, great luminosity, and an unbeatable location near the beach, the Myramar shopping center, and several restaurants - all within a few minutes' walk, this villa is the ideal home for a family or an excellent holiday rental investment. In fact, the villa has been a highly successful holiday rental business for the last 15 years, with proven revenue and many repeat bookings. A new owner could easily continue its success. However, the villa was designed and built as a family home, equipped with all the attributes and sizes necessary to enjoy it as such