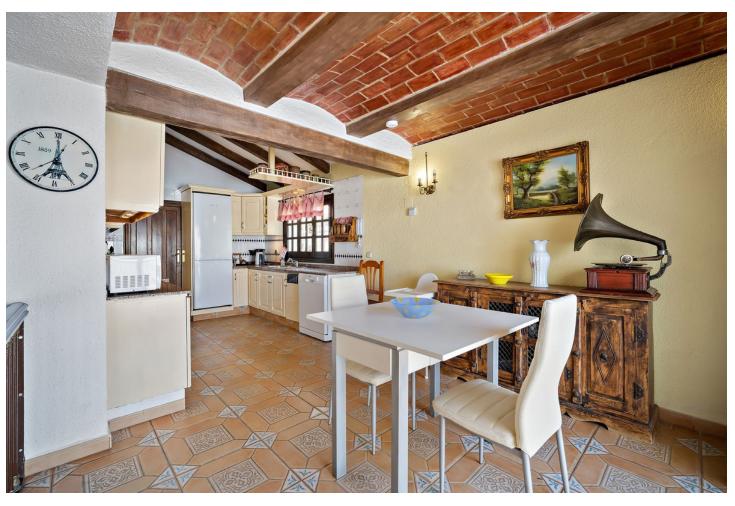

## Sales - House - Fuengirola 749.000€

Fuengirola House

IBI: 688 EUR / year Rubbish: 76 EUR / year

3

3

220 m2

541 m2

Traditional-style villa with fantastic sea views, just 400 meters from the beach. Built on 2 levels, the first floor features 2 bedrooms, 2 bathrooms, a spacious living room with fantastic sea views and beautiful vaulted ceilings, a roomy dining area with a fireplace, a fully equipped kitchen, along with another family dining area, and 2 terraces. On the lower floor, there is a magnificent and spacious bedroom with an en-suite bathroom and direct access to the gardens and pool. The main bedroom and living room have underfloor heating, and all the bedrooms and the dining area have hot and cold air conditioning. The villa is surrounded by a fully enclosed lush tropical mature garden with palm trees. It boasts a private 8m x 4m swimming pool, private off-street parking, a custom-made barbecue, and a total of six terraces around three sides of the villa. With wonderful sea views from almost all rooms, a unique style, great luminosity, and an unbeatable location near the beach, the Myramar shopping center, and several restaurants - all within a few minutes' walk, this villa is the ideal home for a family or an excellent holiday rental investment. In fact, the villa has been a highly successful holiday rental business for the last 15 years, with proven revenue and many repeat bookings. A new owner could easily continue its success. However, the villa was designed and built as a family home, equipped with all the attributes and sizes necessary to enjoy it as such