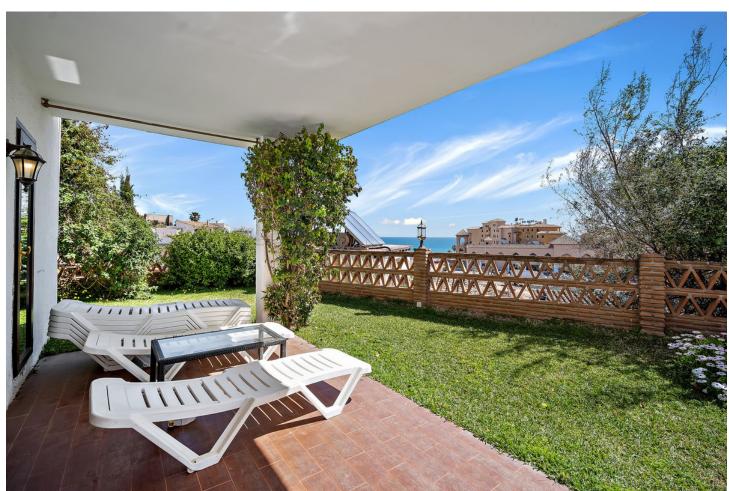

## Sales - House - Fuengirola 749.000€

Fuengirola House

IBI: 688 EUR / year Rubbish: 76 EUR / year

3

3

220 m2

541 m2

Traditional-style villa with fantastic sea views, just 400 meters from the beach. Built on 2 levels, the first floor features 2 bedrooms, 2 bathrooms, a spacious living room with fantastic sea views and beautiful vaulted ceilings, a roomy dining area with a fireplace, a fully equipped kitchen, along with another family dining area, and 2 terraces. On the lower floor, there is a magnificent and spacious bedroom with an en-suite bathroom and direct access to the gardens and pool. The main bedroom and living room have underfloor heating, and all the bedrooms and the dining area have hot and cold air conditioning. The villa is surrounded by a fully enclosed lush tropical mature garden with palm trees. It boasts a private 8m x 4m swimming pool, private off-street parking, a custom-made barbecue, and a total of six terraces around three sides of the villa. With wonderful sea views from almost all rooms, a unique style, great luminosity, and an unbeatable location near the beach, the Myramar shopping center, and several restaurants - all within a few minutes' walk, this villa is the ideal home for a family or an excellent holiday rental investment. In fact, the villa has been a highly successful holiday rental business for the last 15 years, with proven revenue and many repeat bookings. A new owner could easily continue its success. However, the villa was designed and built as a family home, equipped with all the attributes and sizes necessary to enjoy it as such