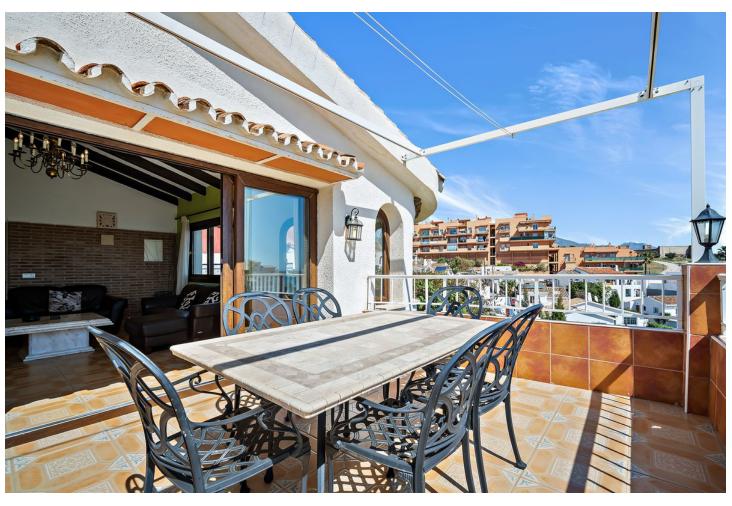

## Sales - House - Fuengirola 749.000€

Fuengirola House

IBI: 688 EUR / year Rubbish: 76 EUR / year

3

3

220 m2

541 m2

Traditional-style villa with fantastic sea views, just 400 meters from the beach. Built on 2 levels, the first floor features 2 bedrooms, 2 bathrooms, a spacious living room with fantastic sea views and beautiful vaulted ceilings, a roomy dining area with a fireplace, a fully equipped kitchen, along with another family dining area, and 2 terraces. On the lower floor, there is a magnificent and spacious bedroom with an en-suite bathroom and direct access to the gardens and pool. The main bedroom and living room have underfloor heating, and all the bedrooms and the dining area have hot and cold air conditioning. The villa is surrounded by a fully enclosed lush tropical mature garden with palm trees. It boasts a private 8m x 4m swimming pool, private off-street parking, a custom-made barbecue, and a total of six terraces around three sides of the villa. With wonderful sea views from almost all rooms, a unique style, great luminosity, and an unbeatable location near the beach, the Myramar shopping center, and several restaurants - all within a few minutes' walk, this villa is the ideal home for a family or an excellent holiday rental investment. In fact, the villa has been a highly successful holiday rental business for the last 15 years, with proven revenue and many repeat bookings. A new owner could easily continue its success. However, the villa was designed and built as a family home, equipped with all the attributes and sizes necessary to enjoy it as such