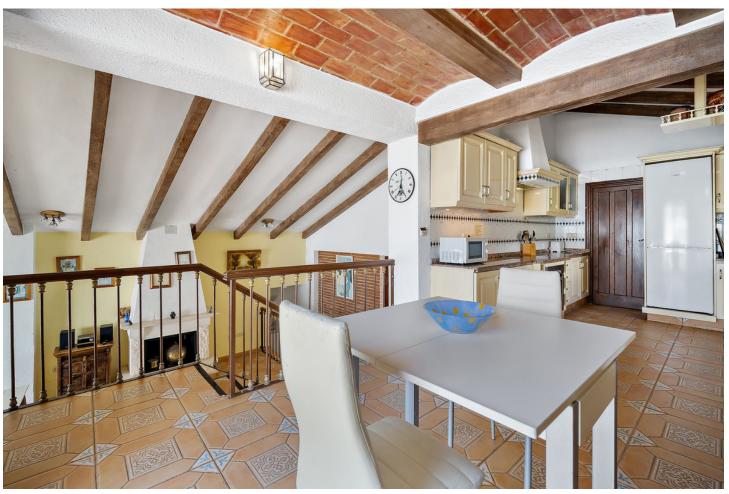

## Sales - House - Fuengirola 749.000€

Fuengirola House

IBI: 688 EUR / year Rubbish: 76 EUR / year

3

3

220 m2

541 m2

Traditional-style villa with fantastic sea views, just 400 meters from the beach. Built on 2 levels, the first floor features 2 bedrooms, 2 bathrooms, a spacious living room with fantastic sea views and beautiful vaulted ceilings, a roomy dining area with a fireplace, a fully equipped kitchen, along with another family dining area, and 2 terraces. On the lower floor, there is a magnificent and spacious bedroom with an en-suite bathroom and direct access to the gardens and pool. The main bedroom and living room have underfloor heating, and all the bedrooms and the dining area have hot and cold air conditioning. The villa is surrounded by a fully enclosed lush tropical mature garden with palm trees. It boasts a private 8m x 4m swimming pool, private off-street parking, a custom-made barbecue, and a total of six terraces around three sides of the villa. With wonderful sea views from almost all rooms, a unique style, great luminosity, and an unbeatable location near the beach, the Myramar shopping center, and several restaurants - all within a few minutes' walk, this villa is the ideal home for a family or an excellent holiday rental investment. In fact, the villa has been a highly successful holiday rental business for the last 15 years, with proven revenue and many repeat bookings. A new owner could easily continue its success. However, the villa was designed and built as a family home, equipped with all the attributes and sizes necessary to enjoy it as such