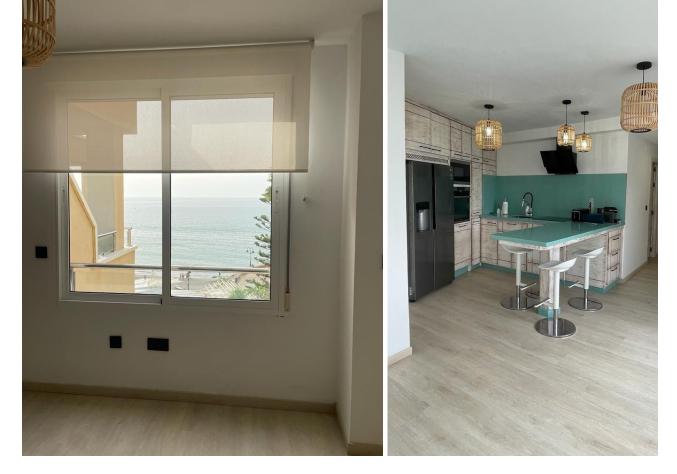

## Sales - Apartment - Torremolinos 680.000€

Torremolinos Apartment

3

2

274 m2

We present this jewel for sale in the capital of the Costa del Sol! Fantastic apartment completely renovated with top quality, on the first line of the Bajondillo beach in Torremolinos, just 15 meters from the beach! Where in many communities you go down to take a bath in the pool, here you go down faster to the beach, to enjoy our waters, our beach bars and our Mediterranean lifestyle. This house is made up of 3 double bedrooms with built-in wardrobes, 2 bathrooms (1 en suite), a living-dining room with impressive and unobstructed views of the Mediterranean, a modern kitchen with an open peninsula in the living room, in one of the buildings closest to the beach. from Torremolinos, and located on the top floor of the building, with no neighbors above. In addition, the urbanization has community parking. In the area there are new constructions, but it has neither the views, nor the proximity to the beach of this apartment, nor the price. In one of the most developed areas of the Costa del Sol, a 15-minute walk from the Costa del Sol commuter train station, a 10-minute drive from the Plaza Mayor shopping center, 15 minutes from the airport and 20 minutes from the Ave María Zambrano Station (where you can combine with the suburban train) and from the center of Malaga. Do not hesitate to come and visit this exclusive home. The exposed data is merely informative and has no contractual value. The offer is subject to errors, price changes, omissions, availability and/or withdrawal from the market without prior notice. The indicated price includes real estate brokerage fees, the expenses inherent to the purchase of real estate according to current laws (ITP or VAT, notary expenses, registration expenses, agency... ) are not included.