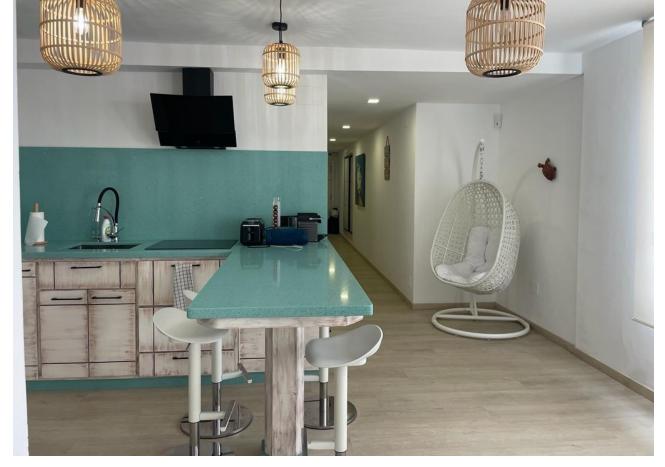

## Sales - Apartment - Torremolinos 680.000€

Torremolinos Apartment

3

2

274 m2

We present this jewel for sale in the capital of the Costa del Sol! Fantastic apartment completely renovated with top quality, on the first line of the Bajondillo beach in Torremolinos, just 15 meters from the beach! Where in many communities you go down to take a bath in the pool, here you go down faster to the beach, to enjoy our waters, our beach bars and our Mediterranean lifestyle. This house is made up of 3 double bedrooms with built-in wardrobes, 2 bathrooms (1 en suite), a living-dining room with impressive and unobstructed views of the Mediterranean, a modern kitchen with an open peninsula in the living room, in one of the buildings closest to the beach. from Torremolinos, and located on the top floor of the building, with no neighbors above. In addition, the urbanization has community parking. In the area there are new constructions, but it has neither the views, nor the proximity to the beach of this apartment, nor the price. In one of the most developed areas of the Costa del Sol, a 15-minute walk from the Costa del Sol commuter train station, a 10-minute drive from the Plaza Mayor shopping center, 15 minutes from the airport and 20 minutes from the Ave María Zambrano Station (where you can combine with the suburban train) and from the center of Malaga. Do not hesitate to come and visit this exclusive home. The exposed data is merely informative and has no contractual value. The offer is subject to errors, price changes, omissions, availability and/or withdrawal from the market without prior notice. The indicated price includes real estate brokerage fees, the expenses inherent to the purchase of real estate according to current laws (ITP or VAT, notary expenses, registration expenses, agency... ) are not included.