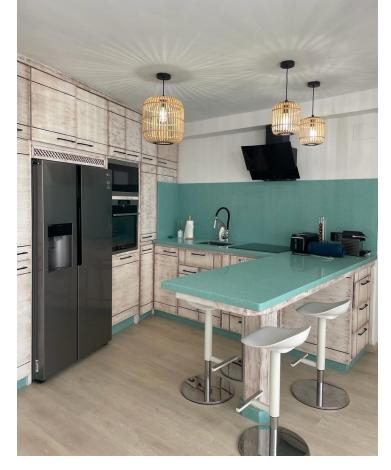

## Sales - Apartment - Torremolinos 680.000€

Torremolinos Apartment

3

2

274 m2

We present this jewel for sale in the capital of the Costa del Sol! Fantastic apartment completely renovated with top quality, on the first line of the Bajondillo beach in Torremolinos, just 15 meters from the beach! Where in many communities you go down to take a bath in the pool, here you go down faster to the beach, to enjoy our waters, our beach bars and our Mediterranean lifestyle. This house is made up of 3 double bedrooms with built-in wardrobes, 2 bathrooms (1 en suite), a living-dining room with impressive and unobstructed views of the Mediterranean, a modern kitchen with an open peninsula in the living room, in one of the buildings closest to the beach. from Torremolinos, and located on the top floor of the building, with no neighbors above. In addition, the urbanization has community parking. In the area there are new constructions, but it has neither the views, nor the proximity to the beach of this apartment, nor the price. In one of the most developed areas of the Costa del Sol, a 15-minute walk from the Costa del Sol commuter train station, a 10-minute drive from the Plaza Mayor shopping center, 15 minutes from the airport and 20 minutes from the Ave María Zambrano Station (where you can combine with the suburban train) and from the center of Malaga. Do not hesitate to come and visit this exclusive home. The exposed data is merely informative and has no contractual value. The offer is subject to errors, price changes, omissions, availability and/or withdrawal from the market without prior notice. The indicated price includes real estate brokerage fees, the expenses inherent to the purchase of real estate according to current laws (ITP or VAT, notary expenses, registration expenses, agency... ) are not included.