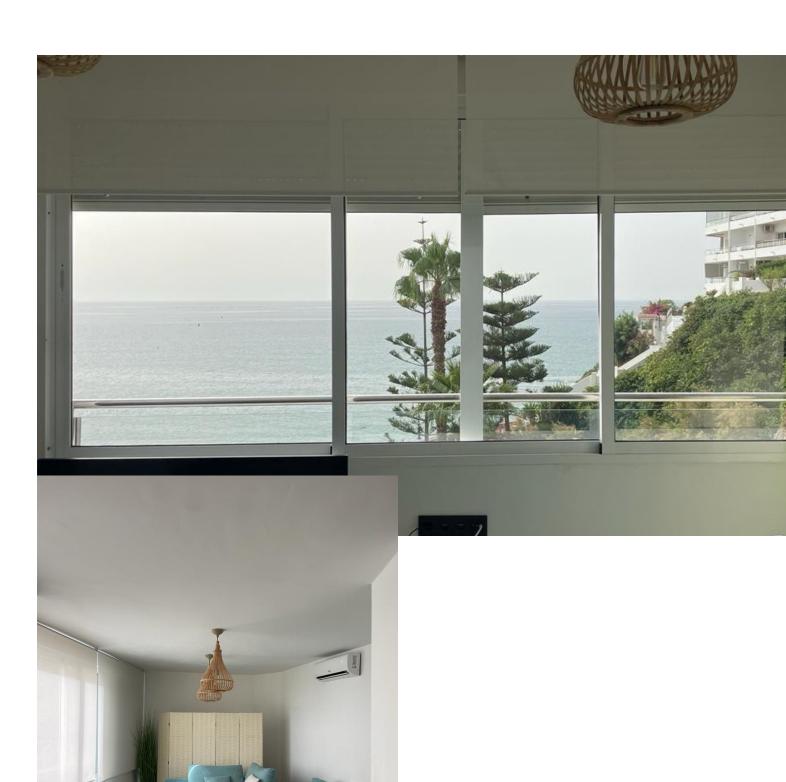

## Sales - Apartment - Torremolinos 680.000€

Torremolinos Apartment

3

2

274 m2

We present this jewel for sale in the capital of the Costa del Sol! Fantastic apartment completely renovated with top quality, on the first line of the Bajondillo beach in Torremolinos, just 15 meters from the beach! Where in many communities you go down to take a bath in the pool, here you go down faster to the beach, to enjoy our waters, our beach bars and our Mediterranean lifestyle. This house is made up of 3 double bedrooms with built-in wardrobes, 2 bathrooms (1 en suite), a living-dining room with impressive and unobstructed views of the Mediterranean, a modern kitchen with an open peninsula in the living room, in one of the buildings closest to the beach. from Torremolinos, and located on the top floor of the building, with no neighbors above. In addition, the urbanization has community parking. In the area there are new constructions, but it has neither the views, nor the proximity to the beach of this apartment, nor the price. In one of the most developed areas of the Costa del Sol, a 15-minute walk from the Costa del Sol commuter train station, a 10-minute drive from the Plaza Mayor shopping center, 15 minutes from the airport and 20 minutes from the Ave María Zambrano Station (where you can combine with the suburban train) and from the center of Malaga. Do not hesitate to come and visit this exclusive home. The exposed data is merely informative and has no contractual value. The offer is subject to errors, price changes, omissions, availability and/or withdrawal from the market without prior notice. The indicated price includes real estate brokerage fees, the expenses inherent to the purchase of real estate according to current laws (ITP or VAT, notary expenses, registration expenses, agency... ) are not included.