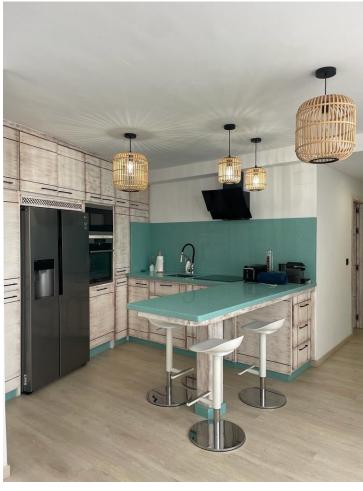

## Sales - Apartment - Torremolinos 680.000€

Torremolinos Apartment

3

2

274 m2

We present this jewel for sale in the capital of the Costa del Sol! Fantastic apartment completely renovated with top quality, on the first line of the Bajondillo beach in Torremolinos, just 15 meters from the beach! Where in many communities you go down to take a bath in the pool, here you go down faster to the beach, to enjoy our waters, our beach bars and our Mediterranean lifestyle. This house is made up of 3 double bedrooms with built-in wardrobes, 2 bathrooms (1 en suite), a living-dining room with impressive and unobstructed views of the Mediterranean, a modern kitchen with an open peninsula in the living room, in one of the buildings closest to the beach. from Torremolinos, and located on the top floor of the building, with no neighbors above. In addition, the urbanization has community parking. In the area there are new constructions, but it has neither the views, nor the proximity to the beach of this apartment, nor the price. In one of the most developed areas of the Costa del Sol, a 15-minute walk from the Costa del Sol commuter train station, a 10-minute drive from the Plaza Mayor shopping center, 15 minutes from the airport and 20 minutes from the Ave María Zambrano Station (where you can combine with the suburban train) and from the center of Malaga. Do not hesitate to come and visit this exclusive home. The exposed data is merely informative and has no contractual value. The offer is subject to errors, price changes, omissions, availability and/or withdrawal from the market without prior notice. The indicated price includes real estate brokerage fees, the expenses inherent to the purchase of real estate according to current laws (ITP or VAT, notary expenses, registration expenses, agency... ) are not included.