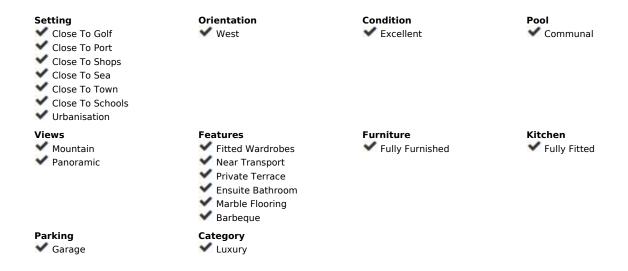

## Sales - House - Benalmadena 405.000€

Benalmadena House

Community: 456 EUR / year

4

2

200 m<sup>2</sup>

Welcome to your dream home in the heart of Torrequebrada, Benalmadena! This impeccable townhouse is in a prime location, surrounded by the lush greenery of a golf area, and just steps away from golden beaches and essential amenities. Key Features: Ideal Location: Situated in a prestigious golf area, this home offers the perfect combination of tranquility and accessibility. Enjoy the serenity of the golf setting while being close to the vibrant energy of the beach and nearby amenities. Well Maintained: This property is in excellent condition, meticulously cared for and ready to become your retreat. The west orientation ensures abundant natural light and breathtaking sunsets, creating a warm and inviting atmosphere. Spacious Living: With 4 bedrooms and 2 bathrooms, along with a guest toilet, this townhouse offers generous space for comfortable living. The layout is carefully designed to meet the needs of modern families. Practical Amenities: An enclosed garage adds convenience to your lifestyle, providing secure parking for your vehicles. The community pool is an inviting feature, offering a refreshing retreat for residents on warm days. Property Details: Bedrooms: 4 Bathrooms: 2 Guest Toilet: 1 Garage: Gated Orientation: West Condition: Excellent Community Features: Community Pool: Enjoy the luxury of a community pool, perfect for relaxation and socializing with neighbors. This townhouse is not just a home; it's a lifestyle - don't miss the opportunity to make it yours! Contact us today to schedule a viewing and experience the charm of Torrequebrada living. We inform you that our agency fees are already included in the sale price, so you do not have to pay any kind of management fees or real estate advice. And that in compliance with the Decree of the Junta de Andalucía 218/2005 of October 11, 2005, we inform you that the notary fees, registration, ITP and other expenses inherent to the sale are not included in the price.