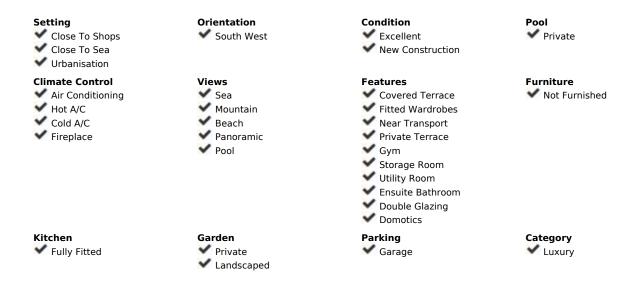

## Sales - House - Benalmadena 2.300.000€

Benalmadena House

3

2.5

374 m2

804 m2

Introducing a captivating Villa, nestled in the picturesque area of La Capellanía, Benalmadena. A villa with 3- bedrooms featuring an infinity swimmingpool, gym, indoor parking and an open floor plan connecting the living room and kitchen. Enjoy breathtaking panoramic views of the sea and mountains. The master bedroom, conveniently located on the same floor as the living room, provides a luxurious living experience. This property is within walking distance to restaurants, offering both comfort and convenience in a pituresque setting.