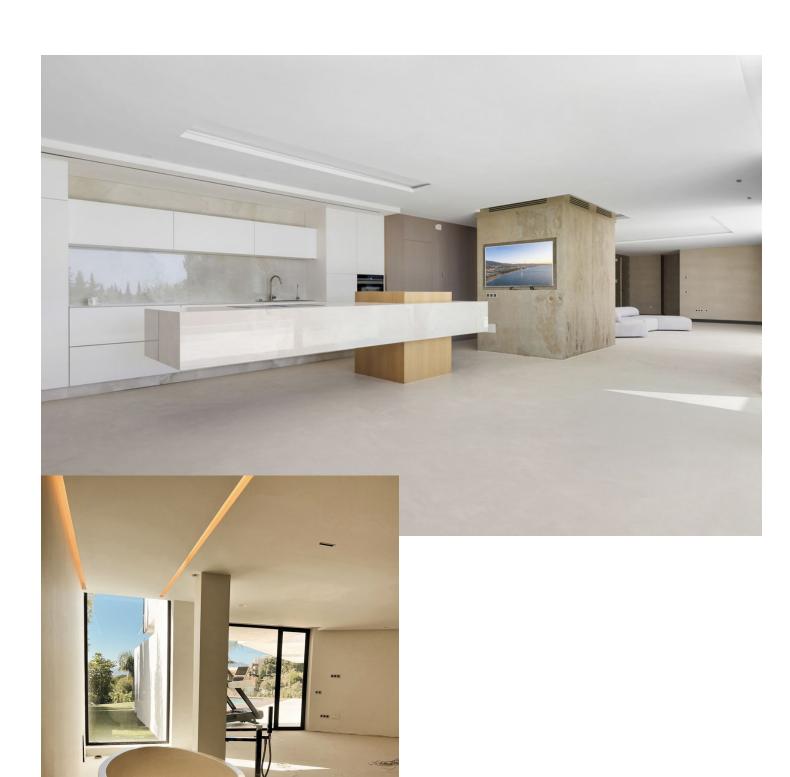

## Sales - House - Benalmadena 2.300.000€

Benalmadena House

3

2.5

374 m2

804 m2

Introducing a captivating Villa, nestled in the picturesque area of La Capellanía, Benalmadena. A villa with 3- bedrooms featuring an infinity swimmingpool, gym, indoor parking and an open floor plan connecting the living room and kitchen. Enjoy breathtaking panoramic views of the sea and mountains. The master bedroom, conveniently located on the same floor as the living room, provides a luxurious living experience. This property is within walking distance to restaurants, offering both comfort and convenience in a pituresque setting.