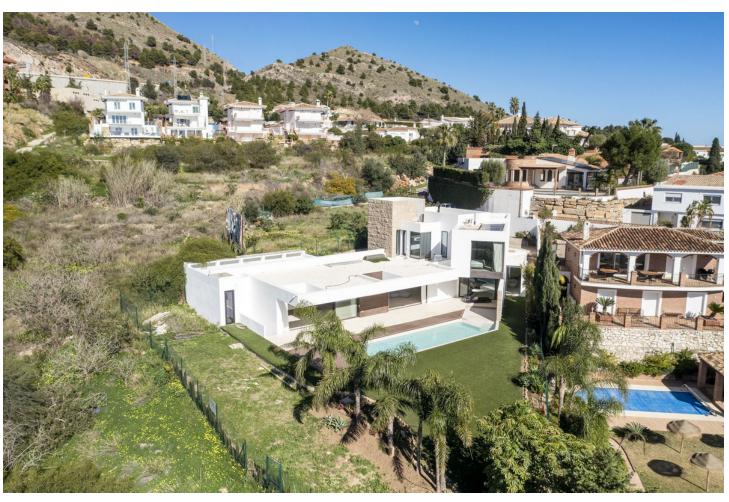

## Sales - House - Benalmadena 2.300.000€

Benalmadena House

3

2.5

374 m2

804 m2

Introducing a captivating Villa, nestled in the picturesque area of La Capellanía, Benalmadena. A villa with 3- bedrooms featuring an infinity swimmingpool, gym, indoor parking and an open floor plan connecting the living room and kitchen. Enjoy breathtaking panoramic views of the sea and mountains. The master bedroom, conveniently located on the same floor as the living room, provides a luxurious living experience. This property is within walking distance to restaurants, offering both comfort and convenience in a pituresque setting.