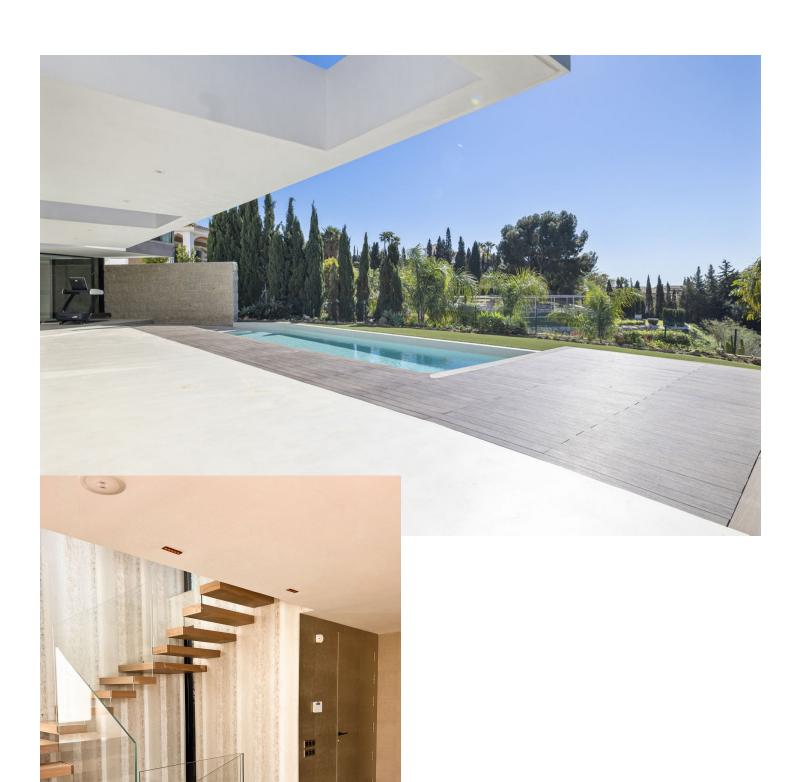

## Sales - House - Benalmadena 2.300.000€

Benalmadena House

3

2.5

374 m2

804 m2

Introducing a captivating Villa, nestled in the picturesque area of La Capellanía, Benalmadena. A villa with 3- bedrooms featuring an infinity swimmingpool, gym, indoor parking and an open floor plan connecting the living room and kitchen. Enjoy breathtaking panoramic views of the sea and mountains. The master bedroom, conveniently located on the same floor as the living room, provides a luxurious living experience. This property is within walking distance to restaurants, offering both comfort and convenience in a pituresque setting.