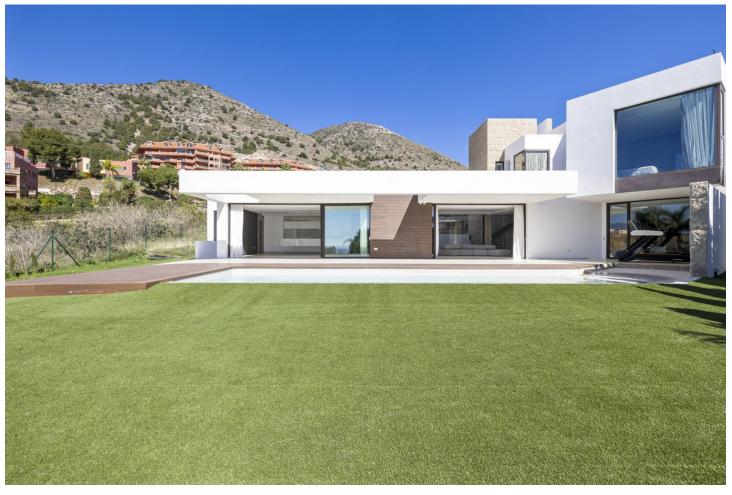

## Sales - House - Benalmadena 2.300.000€

Benalmadena House

3

2.5

374 m2

804 m2

Introducing a captivating Villa, nestled in the picturesque area of La Capellanía, Benalmadena. A villa with 3- bedrooms featuring an infinity swimmingpool, gym, indoor parking and an open floor plan connecting the living room and kitchen. Enjoy breathtaking panoramic views of the sea and mountains. The master bedroom, conveniently located on the same floor as the living room, provides a luxurious living experience. This property is within walking distance to restaurants, offering both comfort and convenience in a pituresque setting.