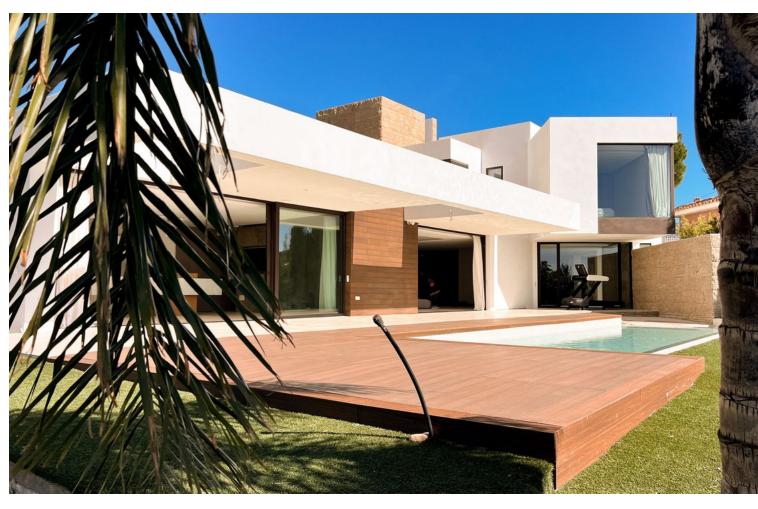

## Sales - House - Benalmadena 2.300.000€

Benalmadena House

3

2.5

374 m2

804 m2

Introducing a captivating Villa, nestled in the picturesque area of La Capellanía, Benalmadena. A villa with 3- bedrooms featuring an infinity swimmingpool, gym, indoor parking and an open floor plan connecting the living room and kitchen. Enjoy breathtaking panoramic views of the sea and mountains. The master bedroom, conveniently located on the same floor as the living room, provides a luxurious living experience. This property is within walking distance to restaurants, offering both comfort and convenience in a pituresque setting.