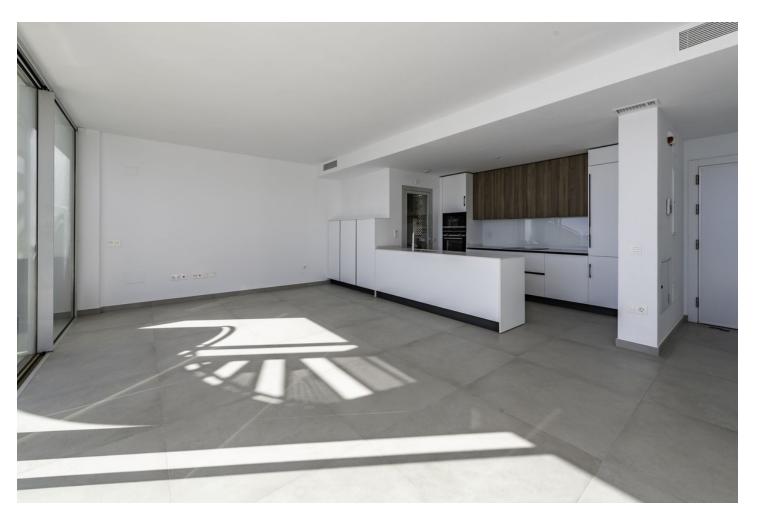

## Sales - Apartment - Benalmadena 1.099.900€

Benalmadena Apartment

Community: 1,800 EUR / year

3

2

124 m<sup>2</sup>

Incredible brand new duplex penthouse in a brand new urbanization! This place is truly special, offering a wide range of amenities and stunning views. The duplex penthouse features a fully furnished open concept kitchen, equipped with new, modern appliances. Here you can prepare delicious meals while enjoying the company of your loved ones. In addition, it has a spacious 4 m2 individual laundry room, where you can do your household tasks in a comfortable and practical way. The large living room is the perfect place to relax and enjoy the spectacular views of the sea and the Benalmádena Illumination Stupa. Imagine watching the sunrise or sunset from your own living room. It will undoubtedly be an impressive experience! The house also has a large terrace, where you can spend time outdoors and enjoy the Mediterranean climate. In addition, at the top of the attic, there is a 49 m2 solarium, which is accessed via an open staircase. This additional space gives you the opportunity to relax, sunbathe and enjoy the panoramic views. As for the bedrooms, all three are very bright and have large closets, which will allow you to wake up every morning with energy and vitality. In addition, the property has two full bathrooms, which guarantees comfort and privacy. The urbanization also offers a wide range of exclusive services, such as swimming pools, one of them infinity style, where you can take a refreshing dip while enjoying the views. It also has a spa, a gym to stay in shape and a park in the surrounding area, where you can relax and enjoy nature. Without a doubt, this brand new duplex penthouse in a completely new urbanization is a unique and special place to live. It offers modern amenities, stunning views and a prime location near the sea. Let your creativity fly and make this place your ideal home! Contact us without obligation, we have the keys in the office.