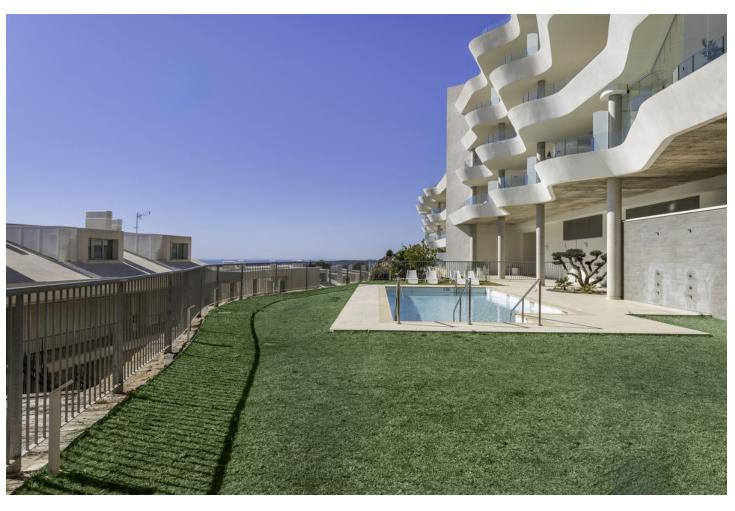

## Sales - Apartment - Benalmadena 1.099.900€

Benalmadena Apartment

Community: 1,800 EUR / year

3

2

124 m<sup>2</sup>

Incredible brand new duplex penthouse in a brand new urbanization! This place is truly special, offering a wide range of amenities and stunning views. The duplex penthouse features a fully furnished open concept kitchen, equipped with new, modern appliances. Here you can prepare delicious meals while enjoying the company of your loved ones. In addition, it has a spacious 4 m2 individual laundry room, where you can do your household tasks in a comfortable and practical way. The large living room is the perfect place to relax and enjoy the spectacular views of the sea and the Benalmádena Illumination Stupa. Imagine watching the sunrise or sunset from your own living room. It will undoubtedly be an impressive experience! The house also has a large terrace, where you can spend time outdoors and enjoy the Mediterranean climate. In addition, at the top of the attic, there is a 49 m2 solarium, which is accessed via an open staircase. This additional space gives you the opportunity to relax, sunbathe and enjoy the panoramic views. As for the bedrooms, all three are very bright and have large closets, which will allow you to wake up every morning with energy and vitality. In addition, the property has two full bathrooms, which guarantees comfort and privacy. The urbanization also offers a wide range of exclusive services, such as swimming pools, one of them infinity style, where you can take a refreshing dip while enjoying the views. It also has a spa, a gym to stay in shape and a park in the surrounding area, where you can relax and enjoy nature. Without a doubt, this brand new duplex penthouse in a completely new urbanization is a unique and special place to live. It offers modern amenities, stunning views and a prime location near the sea. Let your creativity fly and make this place your ideal home! Contact us without obligation, we have the keys in the office.