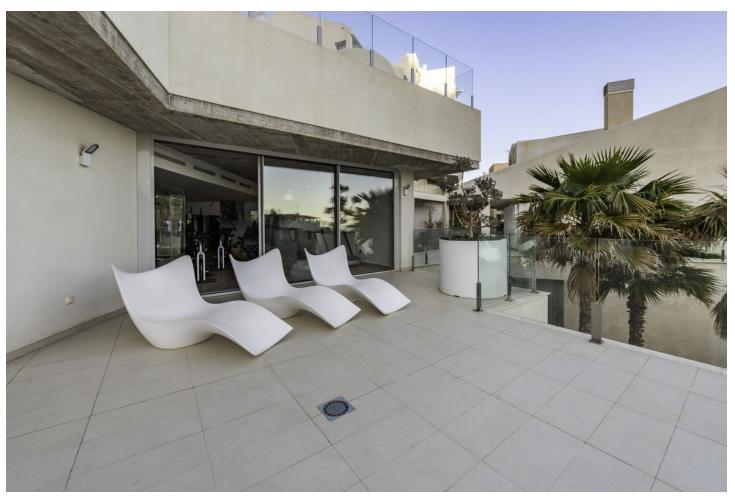

## Sales - Apartment - Benalmadena 1.099.900€

Benalmadena Apartment

Community: 1,800 EUR / year

3

2

124 m<sup>2</sup>

Incredible brand new duplex penthouse in a brand new urbanization! This place is truly special, offering a wide range of amenities and stunning views. The duplex penthouse features a fully furnished open concept kitchen, equipped with new, modern appliances. Here you can prepare delicious meals while enjoying the company of your loved ones. In addition, it has a spacious 4 m2 individual laundry room, where you can do your household tasks in a comfortable and practical way. The large living room is the perfect place to relax and enjoy the spectacular views of the sea and the Benalmádena Illumination Stupa. Imagine watching the sunrise or sunset from your own living room. It will undoubtedly be an impressive experience! The house also has a large terrace, where you can spend time outdoors and enjoy the Mediterranean climate. In addition, at the top of the attic, there is a 49 m2 solarium, which is accessed via an open staircase. This additional space gives you the opportunity to relax, sunbathe and enjoy the panoramic views. As for the bedrooms, all three are very bright and have large closets, which will allow you to wake up every morning with energy and vitality. In addition, the property has two full bathrooms, which guarantees comfort and privacy. The urbanization also offers a wide range of exclusive services, such as swimming pools, one of them infinity style, where you can take a refreshing dip while enjoying the views. It also has a spa, a gym to stay in shape and a park in the surrounding area, where you can relax and enjoy nature. Without a doubt, this brand new duplex penthouse in a completely new urbanization is a unique and special place to live. It offers modern amenities, stunning views and a prime location near the sea. Let your creativity fly and make this place your ideal home! Contact us without obligation, we have the keys in the office.