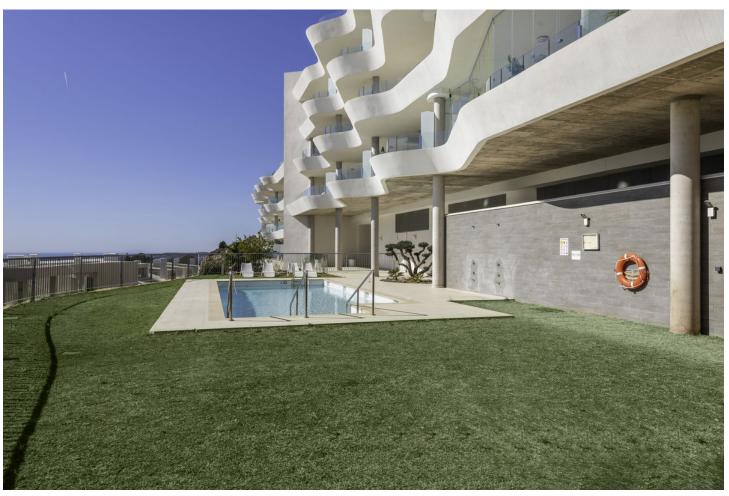

## Sales - Apartment - Benalmadena 1.099.900€

Benalmadena Apartment

Community: 1,800 EUR / year

3

2

124 m<sup>2</sup>

Incredible brand new duplex penthouse in a brand new urbanization! This place is truly special, offering a wide range of amenities and stunning views. The duplex penthouse features a fully furnished open concept kitchen, equipped with new, modern appliances. Here you can prepare delicious meals while enjoying the company of your loved ones. In addition, it has a spacious 4 m2 individual laundry room, where you can do your household tasks in a comfortable and practical way. The large living room is the perfect place to relax and enjoy the spectacular views of the sea and the Benalmádena Illumination Stupa. Imagine watching the sunrise or sunset from your own living room. It will undoubtedly be an impressive experience! The house also has a large terrace, where you can spend time outdoors and enjoy the Mediterranean climate. In addition, at the top of the attic, there is a 49 m2 solarium, which is accessed via an open staircase. This additional space gives you the opportunity to relax, sunbathe and enjoy the panoramic views. As for the bedrooms, all three are very bright and have large closets, which will allow you to wake up every morning with energy and vitality. In addition, the property has two full bathrooms, which guarantees comfort and privacy. The urbanization also offers a wide range of exclusive services, such as swimming pools, one of them infinity style, where you can take a refreshing dip while enjoying the views. It also has a spa, a gym to stay in shape and a park in the surrounding area, where you can relax and enjoy nature. Without a doubt, this brand new duplex penthouse in a completely new urbanization is a unique and special place to live. It offers modern amenities, stunning views and a prime location near the sea. Let your creativity fly and make this place your ideal home! Contact us without obligation, we have the keys in the office.