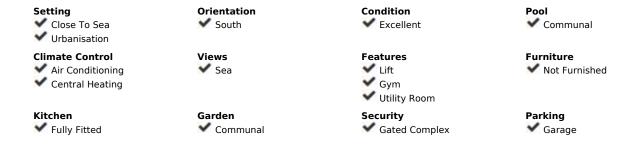

## Sales - Apartment - Benalmadena 1.099.900€

Benalmadena Apartment

Community: 1,800 EUR / year

3

2

124 m<sup>2</sup>

Incredible brand new duplex penthouse in a brand new urbanization! This place is truly special, offering a wide range of amenities and stunning views. The duplex penthouse features a fully furnished open concept kitchen, equipped with new, modern appliances. Here you can prepare delicious meals while enjoying the company of your loved ones. In addition, it has a spacious 4 m2 individual laundry room, where you can do your household tasks in a comfortable and practical way. The large living room is the perfect place to relax and enjoy the spectacular views of the sea and the Benalmádena Illumination Stupa. Imagine watching the sunrise or sunset from your own living room. It will undoubtedly be an impressive experience! The house also has a large terrace, where you can spend time outdoors and enjoy the Mediterranean climate. In addition, at the top of the attic, there is a 49 m2 solarium, which is accessed via an open staircase. This additional space gives you the opportunity to relax, sunbathe and enjoy the panoramic views. As for the bedrooms, all three are very bright and have large closets, which will allow you to wake up every morning with energy and vitality. In addition, the property has two full bathrooms, which guarantees comfort and privacy. The urbanization also offers a wide range of exclusive services, such as swimming pools, one of them infinity style, where you can take a refreshing dip while enjoying the views. It also has a spa, a gym to stay in shape and a park in the surrounding area, where you can relax and enjoy nature. Without a doubt, this brand new duplex penthouse in a completely new urbanization is a unique and special place to live. It offers modern amenities, stunning views and a prime location near the sea. Let your creativity fly and make this place your ideal home! Contact us without obligation, we have the keys in the office.