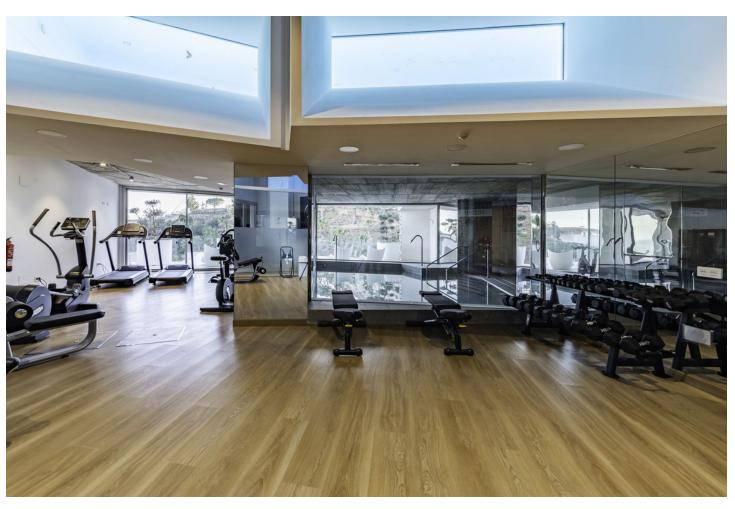

## Sales - Apartment - Benalmadena 1.099.900€

Benalmadena Apartment

Community: 1,800 EUR / year

3

2

124 m<sup>2</sup>

Incredible brand new duplex penthouse in a brand new urbanization! This place is truly special, offering a wide range of amenities and stunning views. The duplex penthouse features a fully furnished open concept kitchen, equipped with new, modern appliances. Here you can prepare delicious meals while enjoying the company of your loved ones. In addition, it has a spacious 4 m2 individual laundry room, where you can do your household tasks in a comfortable and practical way. The large living room is the perfect place to relax and enjoy the spectacular views of the sea and the Benalmádena Illumination Stupa. Imagine watching the sunrise or sunset from your own living room. It will undoubtedly be an impressive experience! The house also has a large terrace, where you can spend time outdoors and enjoy the Mediterranean climate. In addition, at the top of the attic, there is a 49 m2 solarium, which is accessed via an open staircase. This additional space gives you the opportunity to relax, sunbathe and enjoy the panoramic views. As for the bedrooms, all three are very bright and have large closets, which will allow you to wake up every morning with energy and vitality. In addition, the property has two full bathrooms, which guarantees comfort and privacy. The urbanization also offers a wide range of exclusive services, such as swimming pools, one of them infinity style, where you can take a refreshing dip while enjoying the views. It also has a spa, a gym to stay in shape and a park in the surrounding area, where you can relax and enjoy nature. Without a doubt, this brand new duplex penthouse in a completely new urbanization is a unique and special place to live. It offers modern amenities, stunning views and a prime location near the sea. Let your creativity fly and make this place your ideal home! Contact us without obligation, we have the keys in the office.