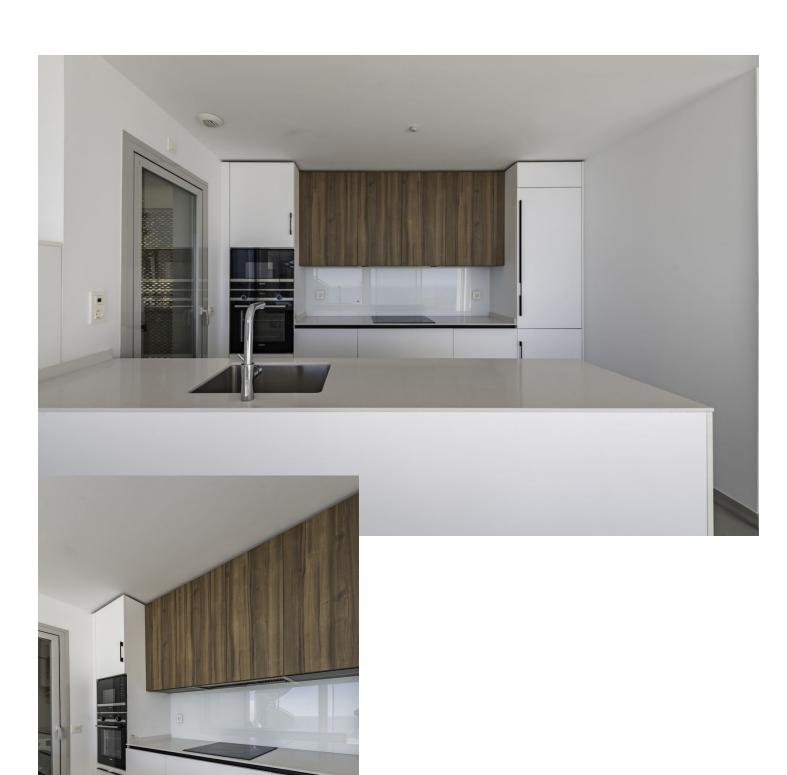

## Sales - Apartment - Benalmadena 1.099.900€

Benalmadena Apartment

Community: 1,800 EUR / year

3

2

124 m<sup>2</sup>

Incredible brand new duplex penthouse in a brand new urbanization! This place is truly special, offering a wide range of amenities and stunning views. The duplex penthouse features a fully furnished open concept kitchen, equipped with new, modern appliances. Here you can prepare delicious meals while enjoying the company of your loved ones. In addition, it has a spacious 4 m2 individual laundry room, where you can do your household tasks in a comfortable and practical way. The large living room is the perfect place to relax and enjoy the spectacular views of the sea and the Benalmádena Illumination Stupa. Imagine watching the sunrise or sunset from your own living room. It will undoubtedly be an impressive experience! The house also has a large terrace, where you can spend time outdoors and enjoy the Mediterranean climate. In addition, at the top of the attic, there is a 49 m2 solarium, which is accessed via an open staircase. This additional space gives you the opportunity to relax, sunbathe and enjoy the panoramic views. As for the bedrooms, all three are very bright and have large closets, which will allow you to wake up every morning with energy and vitality. In addition, the property has two full bathrooms, which guarantees comfort and privacy. The urbanization also offers a wide range of exclusive services, such as swimming pools, one of them infinity style, where you can take a refreshing dip while enjoying the views. It also has a spa, a gym to stay in shape and a park in the surrounding area, where you can relax and enjoy nature. Without a doubt, this brand new duplex penthouse in a completely new urbanization is a unique and special place to live. It offers modern amenities, stunning views and a prime location near the sea. Let your creativity fly and make this place your ideal home! Contact us without obligation, we have the keys in the office.