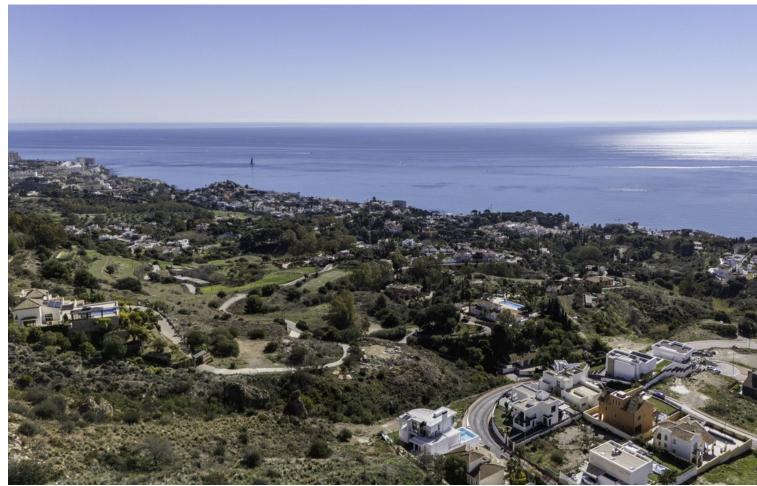

## Sales - Apartment - Benalmadena 1.099.900€

Benalmadena Apartment

Community: 1,800 EUR / year

3

2

124 m<sup>2</sup>

Incredible brand new duplex penthouse in a brand new urbanization! This place is truly special, offering a wide range of amenities and stunning views. The duplex penthouse features a fully furnished open concept kitchen, equipped with new, modern appliances. Here you can prepare delicious meals while enjoying the company of your loved ones. In addition, it has a spacious 4 m2 individual laundry room, where you can do your household tasks in a comfortable and practical way. The large living room is the perfect place to relax and enjoy the spectacular views of the sea and the Benalmádena Illumination Stupa. Imagine watching the sunrise or sunset from your own living room. It will undoubtedly be an impressive experience! The house also has a large terrace, where you can spend time outdoors and enjoy the Mediterranean climate. In addition, at the top of the attic, there is a 49 m2 solarium, which is accessed via an open staircase. This additional space gives you the opportunity to relax, sunbathe and enjoy the panoramic views. As for the bedrooms, all three are very bright and have large closets, which will allow you to wake up every morning with energy and vitality. In addition, the property has two full bathrooms, which guarantees comfort and privacy. The urbanization also offers a wide range of exclusive services, such as swimming pools, one of them infinity style, where you can take a refreshing dip while enjoying the views. It also has a spa, a gym to stay in shape and a park in the surrounding area, where you can relax and enjoy nature. Without a doubt, this brand new duplex penthouse in a completely new urbanization is a unique and special place to live. It offers modern amenities, stunning views and a prime location near the sea. Let your creativity fly and make this place your ideal home! Contact us without obligation, we have the keys in the office.