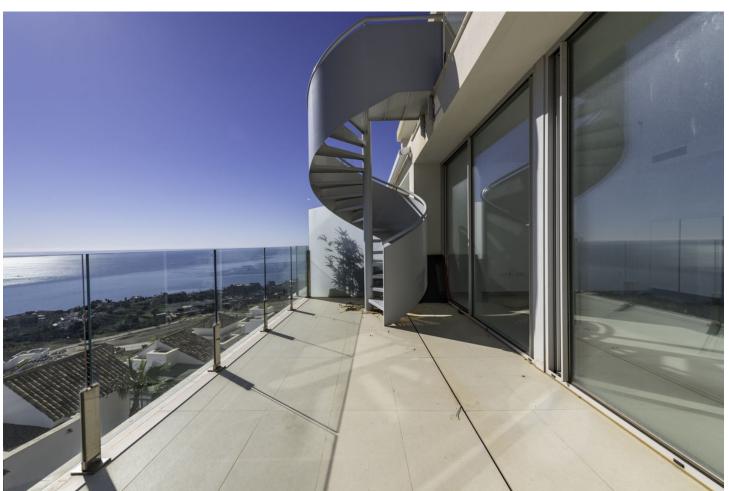

## Sales - Apartment - Benalmadena 1.099.900€

Benalmadena Apartment

Community: 1,800 EUR / year

3

2

124 m<sup>2</sup>

Incredible brand new duplex penthouse in a brand new urbanization! This place is truly special, offering a wide range of amenities and stunning views. The duplex penthouse features a fully furnished open concept kitchen, equipped with new, modern appliances. Here you can prepare delicious meals while enjoying the company of your loved ones. In addition, it has a spacious 4 m2 individual laundry room, where you can do your household tasks in a comfortable and practical way. The large living room is the perfect place to relax and enjoy the spectacular views of the sea and the Benalmádena Illumination Stupa. Imagine watching the sunrise or sunset from your own living room. It will undoubtedly be an impressive experience! The house also has a large terrace, where you can spend time outdoors and enjoy the Mediterranean climate. In addition, at the top of the attic, there is a 49 m2 solarium, which is accessed via an open staircase. This additional space gives you the opportunity to relax, sunbathe and enjoy the panoramic views. As for the bedrooms, all three are very bright and have large closets, which will allow you to wake up every morning with energy and vitality. In addition, the property has two full bathrooms, which guarantees comfort and privacy. The urbanization also offers a wide range of exclusive services, such as swimming pools, one of them infinity style, where you can take a refreshing dip while enjoying the views. It also has a spa, a gym to stay in shape and a park in the surrounding area, where you can relax and enjoy nature. Without a doubt, this brand new duplex penthouse in a completely new urbanization is a unique and special place to live. It offers modern amenities, stunning views and a prime location near the sea. Let your creativity fly and make this place your ideal home! Contact us without obligation, we have the keys in the office.