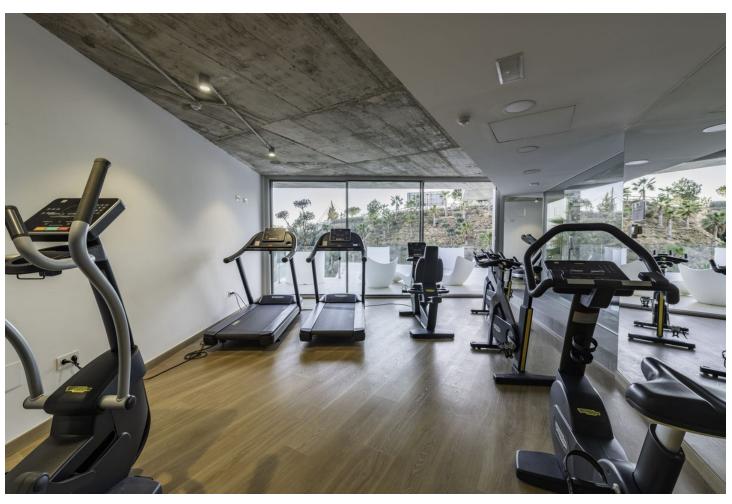

## Sales - Apartment - Benalmadena 1.099.900€

Benalmadena Apartment

Community: 1,800 EUR / year

3

2

124 m<sup>2</sup>

Incredible brand new duplex penthouse in a brand new urbanization! This place is truly special, offering a wide range of amenities and stunning views. The duplex penthouse features a fully furnished open concept kitchen, equipped with new, modern appliances. Here you can prepare delicious meals while enjoying the company of your loved ones. In addition, it has a spacious 4 m2 individual laundry room, where you can do your household tasks in a comfortable and practical way. The large living room is the perfect place to relax and enjoy the spectacular views of the sea and the Benalmádena Illumination Stupa. Imagine watching the sunrise or sunset from your own living room. It will undoubtedly be an impressive experience! The house also has a large terrace, where you can spend time outdoors and enjoy the Mediterranean climate. In addition, at the top of the attic, there is a 49 m2 solarium, which is accessed via an open staircase. This additional space gives you the opportunity to relax, sunbathe and enjoy the panoramic views. As for the bedrooms, all three are very bright and have large closets, which will allow you to wake up every morning with energy and vitality. In addition, the property has two full bathrooms, which guarantees comfort and privacy. The urbanization also offers a wide range of exclusive services, such as swimming pools, one of them infinity style, where you can take a refreshing dip while enjoying the views. It also has a spa, a gym to stay in shape and a park in the surrounding area, where you can relax and enjoy nature. Without a doubt, this brand new duplex penthouse in a completely new urbanization is a unique and special place to live. It offers modern amenities, stunning views and a prime location near the sea. Let your creativity fly and make this place your ideal home! Contact us without obligation, we have the keys in the office.