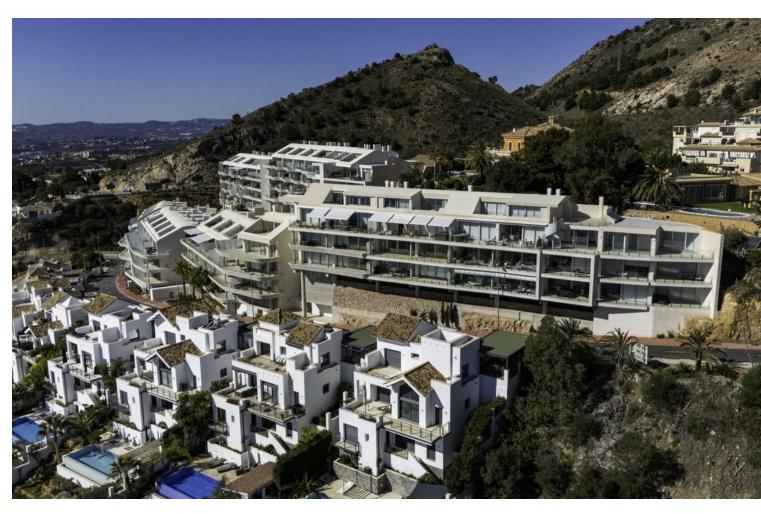

## Sales - Apartment - Benalmadena 1.099.900€

Benalmadena Apartment

Community: 1,800 EUR / year

3

2

124 m<sup>2</sup>

Incredible brand new duplex penthouse in a brand new urbanization! This place is truly special, offering a wide range of amenities and stunning views. The duplex penthouse features a fully furnished open concept kitchen, equipped with new, modern appliances. Here you can prepare delicious meals while enjoying the company of your loved ones. In addition, it has a spacious 4 m2 individual laundry room, where you can do your household tasks in a comfortable and practical way. The large living room is the perfect place to relax and enjoy the spectacular views of the sea and the Benalmádena Illumination Stupa. Imagine watching the sunrise or sunset from your own living room. It will undoubtedly be an impressive experience! The house also has a large terrace, where you can spend time outdoors and enjoy the Mediterranean climate. In addition, at the top of the attic, there is a 49 m2 solarium, which is accessed via an open staircase. This additional space gives you the opportunity to relax, sunbathe and enjoy the panoramic views. As for the bedrooms, all three are very bright and have large closets, which will allow you to wake up every morning with energy and vitality. In addition, the property has two full bathrooms, which guarantees comfort and privacy. The urbanization also offers a wide range of exclusive services, such as swimming pools, one of them infinity style, where you can take a refreshing dip while enjoying the views. It also has a spa, a gym to stay in shape and a park in the surrounding area, where you can relax and enjoy nature. Without a doubt, this brand new duplex penthouse in a completely new urbanization is a unique and special place to live. It offers modern amenities, stunning views and a prime location near the sea. Let your creativity fly and make this place your ideal home! Contact us without obligation, we have the keys in the office.