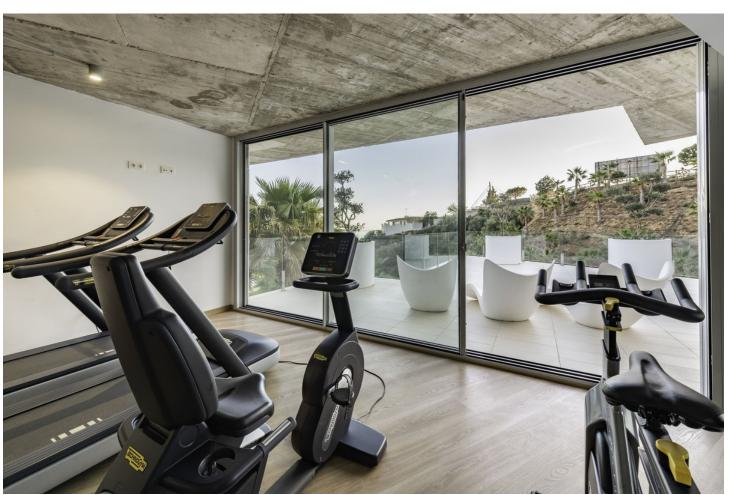

## Sales - Apartment - Benalmadena 1.099.900€

Benalmadena Apartment

Community: 1,800 EUR / year

3

2

124 m<sup>2</sup>

Incredible brand new duplex penthouse in a brand new urbanization! This place is truly special, offering a wide range of amenities and stunning views. The duplex penthouse features a fully furnished open concept kitchen, equipped with new, modern appliances. Here you can prepare delicious meals while enjoying the company of your loved ones. In addition, it has a spacious 4 m2 individual laundry room, where you can do your household tasks in a comfortable and practical way. The large living room is the perfect place to relax and enjoy the spectacular views of the sea and the Benalmádena Illumination Stupa. Imagine watching the sunrise or sunset from your own living room. It will undoubtedly be an impressive experience! The house also has a large terrace, where you can spend time outdoors and enjoy the Mediterranean climate. In addition, at the top of the attic, there is a 49 m2 solarium, which is accessed via an open staircase. This additional space gives you the opportunity to relax, sunbathe and enjoy the panoramic views. As for the bedrooms, all three are very bright and have large closets, which will allow you to wake up every morning with energy and vitality. In addition, the property has two full bathrooms, which guarantees comfort and privacy. The urbanization also offers a wide range of exclusive services, such as swimming pools, one of them infinity style, where you can take a refreshing dip while enjoying the views. It also has a spa, a gym to stay in shape and a park in the surrounding area, where you can relax and enjoy nature. Without a doubt, this brand new duplex penthouse in a completely new urbanization is a unique and special place to live. It offers modern amenities, stunning views and a prime location near the sea. Let your creativity fly and make this place your ideal home! Contact us without obligation, we have the keys in the office.