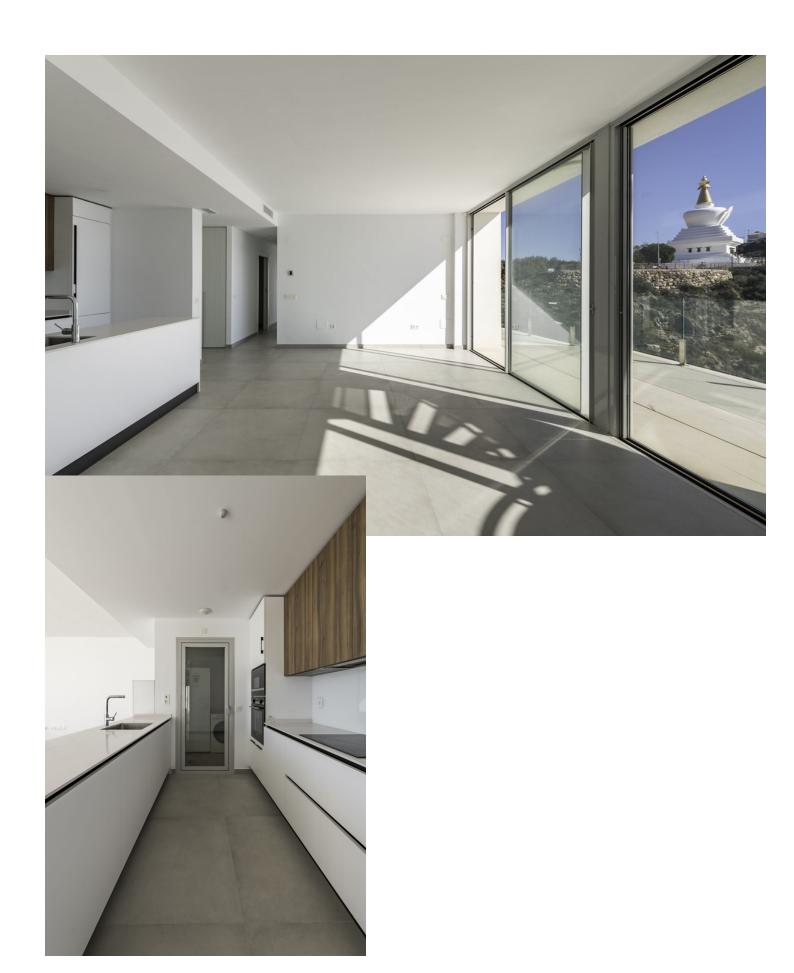

## Sales - Apartment - Benalmadena 1.099.900€

Benalmadena Apartment

Community: 1,800 EUR / year

3

2

124 m<sup>2</sup>

Incredible brand new duplex penthouse in a brand new urbanization! This place is truly special, offering a wide range of amenities and stunning views. The duplex penthouse features a fully furnished open concept kitchen, equipped with new, modern appliances. Here you can prepare delicious meals while enjoying the company of your loved ones. In addition, it has a spacious 4 m2 individual laundry room, where you can do your household tasks in a comfortable and practical way. The large living room is the perfect place to relax and enjoy the spectacular views of the sea and the Benalmádena Illumination Stupa. Imagine watching the sunrise or sunset from your own living room. It will undoubtedly be an impressive experience! The house also has a large terrace, where you can spend time outdoors and enjoy the Mediterranean climate. In addition, at the top of the attic, there is a 49 m2 solarium, which is accessed via an open staircase. This additional space gives you the opportunity to relax, sunbathe and enjoy the panoramic views. As for the bedrooms, all three are very bright and have large closets, which will allow you to wake up every morning with energy and vitality. In addition, the property has two full bathrooms, which guarantees comfort and privacy. The urbanization also offers a wide range of exclusive services, such as swimming pools, one of them infinity style, where you can take a refreshing dip while enjoying the views. It also has a spa, a gym to stay in shape and a park in the surrounding area, where you can relax and enjoy nature. Without a doubt, this brand new duplex penthouse in a completely new urbanization is a unique and special place to live. It offers modern amenities, stunning views and a prime location near the sea. Let your creativity fly and make this place your ideal home! Contact us without obligation, we have the keys in the office.