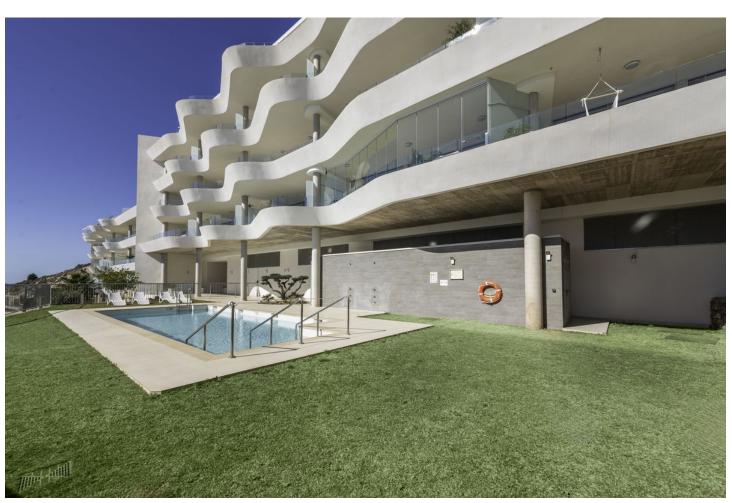

## Sales - Apartment - Benalmadena 1.099.900€

Benalmadena Apartment

Community: 1,800 EUR / year

3

2

124 m<sup>2</sup>

Incredible brand new duplex penthouse in a brand new urbanization! This place is truly special, offering a wide range of amenities and stunning views. The duplex penthouse features a fully furnished open concept kitchen, equipped with new, modern appliances. Here you can prepare delicious meals while enjoying the company of your loved ones. In addition, it has a spacious 4 m2 individual laundry room, where you can do your household tasks in a comfortable and practical way. The large living room is the perfect place to relax and enjoy the spectacular views of the sea and the Benalmádena Illumination Stupa. Imagine watching the sunrise or sunset from your own living room. It will undoubtedly be an impressive experience! The house also has a large terrace, where you can spend time outdoors and enjoy the Mediterranean climate. In addition, at the top of the attic, there is a 49 m2 solarium, which is accessed via an open staircase. This additional space gives you the opportunity to relax, sunbathe and enjoy the panoramic views. As for the bedrooms, all three are very bright and have large closets, which will allow you to wake up every morning with energy and vitality. In addition, the property has two full bathrooms, which guarantees comfort and privacy. The urbanization also offers a wide range of exclusive services, such as swimming pools, one of them infinity style, where you can take a refreshing dip while enjoying the views. It also has a spa, a gym to stay in shape and a park in the surrounding area, where you can relax and enjoy nature. Without a doubt, this brand new duplex penthouse in a completely new urbanization is a unique and special place to live. It offers modern amenities, stunning views and a prime location near the sea. Let your creativity fly and make this place your ideal home! Contact us without obligation, we have the keys in the office.