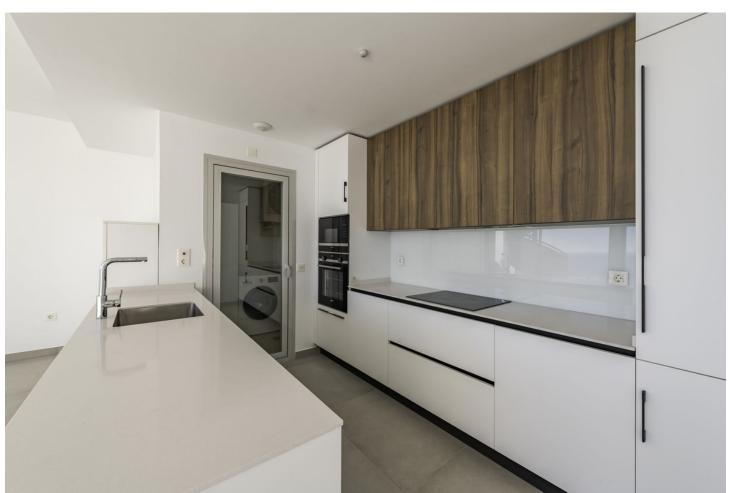

## Sales - Apartment - Benalmadena 1.099.900€

Benalmadena Apartment

Community: 1,800 EUR / year

3

2

124 m<sup>2</sup>

Incredible brand new duplex penthouse in a brand new urbanization! This place is truly special, offering a wide range of amenities and stunning views. The duplex penthouse features a fully furnished open concept kitchen, equipped with new, modern appliances. Here you can prepare delicious meals while enjoying the company of your loved ones. In addition, it has a spacious 4 m2 individual laundry room, where you can do your household tasks in a comfortable and practical way. The large living room is the perfect place to relax and enjoy the spectacular views of the sea and the Benalmádena Illumination Stupa. Imagine watching the sunrise or sunset from your own living room. It will undoubtedly be an impressive experience! The house also has a large terrace, where you can spend time outdoors and enjoy the Mediterranean climate. In addition, at the top of the attic, there is a 49 m2 solarium, which is accessed via an open staircase. This additional space gives you the opportunity to relax, sunbathe and enjoy the panoramic views. As for the bedrooms, all three are very bright and have large closets, which will allow you to wake up every morning with energy and vitality. In addition, the property has two full bathrooms, which guarantees comfort and privacy. The urbanization also offers a wide range of exclusive services, such as swimming pools, one of them infinity style, where you can take a refreshing dip while enjoying the views. It also has a spa, a gym to stay in shape and a park in the surrounding area, where you can relax and enjoy nature. Without a doubt, this brand new duplex penthouse in a completely new urbanization is a unique and special place to live. It offers modern amenities, stunning views and a prime location near the sea. Let your creativity fly and make this place your ideal home! Contact us without obligation, we have the keys in the office.