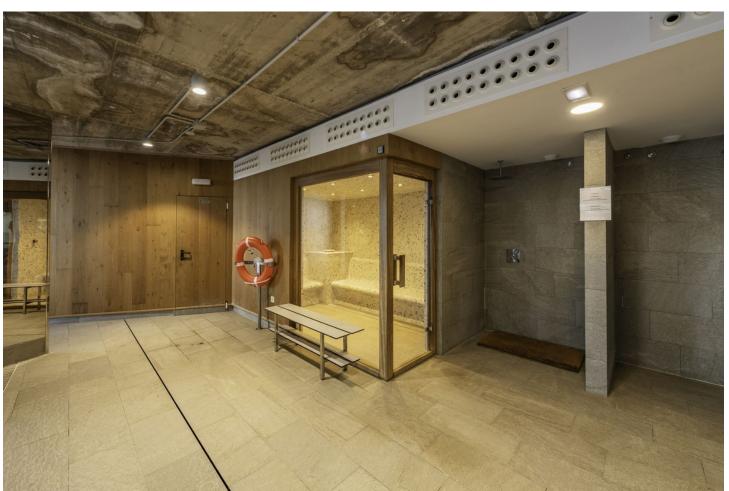

## Sales - Apartment - Benalmadena 1.099.900€

Benalmadena Apartment

Community: 1,800 EUR / year

3

2

124 m<sup>2</sup>

Incredible brand new duplex penthouse in a brand new urbanization! This place is truly special, offering a wide range of amenities and stunning views. The duplex penthouse features a fully furnished open concept kitchen, equipped with new, modern appliances. Here you can prepare delicious meals while enjoying the company of your loved ones. In addition, it has a spacious 4 m2 individual laundry room, where you can do your household tasks in a comfortable and practical way. The large living room is the perfect place to relax and enjoy the spectacular views of the sea and the Benalmádena Illumination Stupa. Imagine watching the sunrise or sunset from your own living room. It will undoubtedly be an impressive experience! The house also has a large terrace, where you can spend time outdoors and enjoy the Mediterranean climate. In addition, at the top of the attic, there is a 49 m2 solarium, which is accessed via an open staircase. This additional space gives you the opportunity to relax, sunbathe and enjoy the panoramic views. As for the bedrooms, all three are very bright and have large closets, which will allow you to wake up every morning with energy and vitality. In addition, the property has two full bathrooms, which guarantees comfort and privacy. The urbanization also offers a wide range of exclusive services, such as swimming pools, one of them infinity style, where you can take a refreshing dip while enjoying the views. It also has a spa, a gym to stay in shape and a park in the surrounding area, where you can relax and enjoy nature. Without a doubt, this brand new duplex penthouse in a completely new urbanization is a unique and special place to live. It offers modern amenities, stunning views and a prime location near the sea. Let your creativity fly and make this place your ideal home! Contact us without obligation, we have the keys in the office.