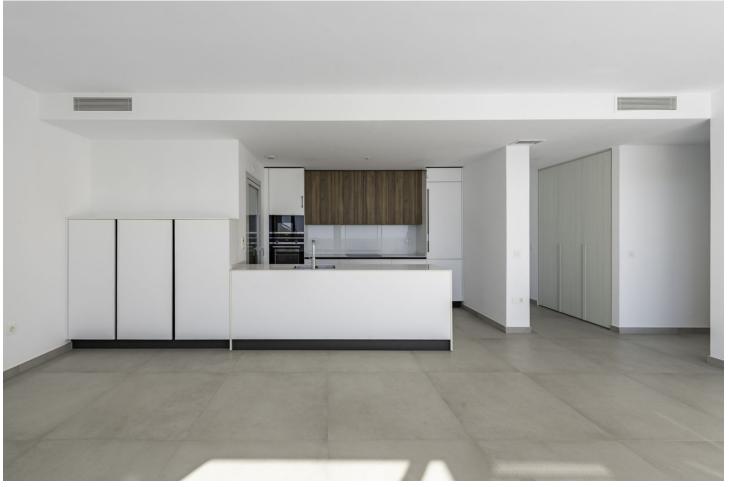

## Sales - Apartment - Benalmadena 1.099.900€

Benalmadena Apartment

Community: 1,800 EUR / year

3

2

124 m<sup>2</sup>

Incredible brand new duplex penthouse in a brand new urbanization! This place is truly special, offering a wide range of amenities and stunning views. The duplex penthouse features a fully furnished open concept kitchen, equipped with new, modern appliances. Here you can prepare delicious meals while enjoying the company of your loved ones. In addition, it has a spacious 4 m2 individual laundry room, where you can do your household tasks in a comfortable and practical way. The large living room is the perfect place to relax and enjoy the spectacular views of the sea and the Benalmádena Illumination Stupa. Imagine watching the sunrise or sunset from your own living room. It will undoubtedly be an impressive experience! The house also has a large terrace, where you can spend time outdoors and enjoy the Mediterranean climate. In addition, at the top of the attic, there is a 49 m2 solarium, which is accessed via an open staircase. This additional space gives you the opportunity to relax, sunbathe and enjoy the panoramic views. As for the bedrooms, all three are very bright and have large closets, which will allow you to wake up every morning with energy and vitality. In addition, the property has two full bathrooms, which guarantees comfort and privacy. The urbanization also offers a wide range of exclusive services, such as swimming pools, one of them infinity style, where you can take a refreshing dip while enjoying the views. It also has a spa, a gym to stay in shape and a park in the surrounding area, where you can relax and enjoy nature. Without a doubt, this brand new duplex penthouse in a completely new urbanization is a unique and special place to live. It offers modern amenities, stunning views and a prime location near the sea. Let your creativity fly and make this place your ideal home! Contact us without obligation, we have the keys in the office.