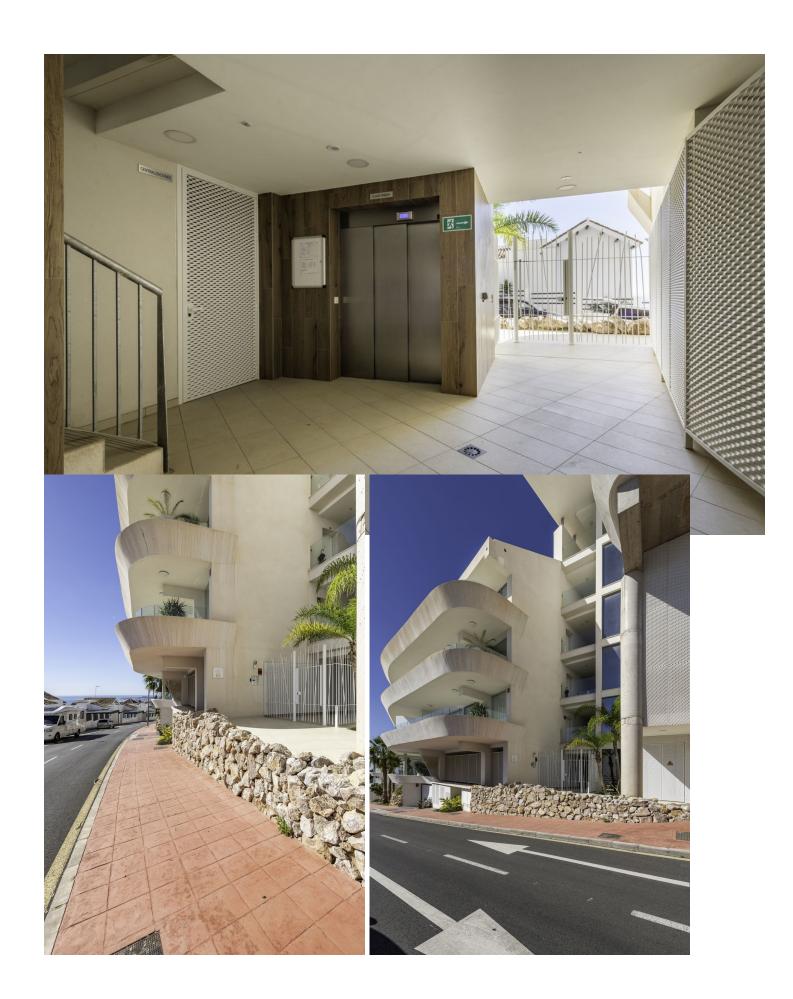

## Sales - Apartment - Benalmadena 1.099.900€

Benalmadena Apartment

Community: 1,800 EUR / year

3

2

124 m<sup>2</sup>

Incredible brand new duplex penthouse in a brand new urbanization! This place is truly special, offering a wide range of amenities and stunning views. The duplex penthouse features a fully furnished open concept kitchen, equipped with new, modern appliances. Here you can prepare delicious meals while enjoying the company of your loved ones. In addition, it has a spacious 4 m2 individual laundry room, where you can do your household tasks in a comfortable and practical way. The large living room is the perfect place to relax and enjoy the spectacular views of the sea and the Benalmádena Illumination Stupa. Imagine watching the sunrise or sunset from your own living room. It will undoubtedly be an impressive experience! The house also has a large terrace, where you can spend time outdoors and enjoy the Mediterranean climate. In addition, at the top of the attic, there is a 49 m2 solarium, which is accessed via an open staircase. This additional space gives you the opportunity to relax, sunbathe and enjoy the panoramic views. As for the bedrooms, all three are very bright and have large closets, which will allow you to wake up every morning with energy and vitality. In addition, the property has two full bathrooms, which guarantees comfort and privacy. The urbanization also offers a wide range of exclusive services, such as swimming pools, one of them infinity style, where you can take a refreshing dip while enjoying the views. It also has a spa, a gym to stay in shape and a park in the surrounding area, where you can relax and enjoy nature. Without a doubt, this brand new duplex penthouse in a completely new urbanization is a unique and special place to live. It offers modern amenities, stunning views and a prime location near the sea. Let your creativity fly and make this place your ideal home! Contact us without obligation, we have the keys in the office.