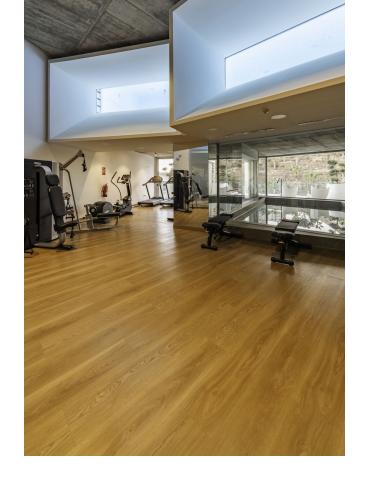

## Sales - Apartment - Benalmadena 1.099.900€

Benalmadena Apartment

Community: 1,800 EUR / year

3

2

124 m<sup>2</sup>

Incredible brand new duplex penthouse in a brand new urbanization! This place is truly special, offering a wide range of amenities and stunning views. The duplex penthouse features a fully furnished open concept kitchen, equipped with new, modern appliances. Here you can prepare delicious meals while enjoying the company of your loved ones. In addition, it has a spacious 4 m2 individual laundry room, where you can do your household tasks in a comfortable and practical way. The large living room is the perfect place to relax and enjoy the spectacular views of the sea and the Benalmádena Illumination Stupa. Imagine watching the sunrise or sunset from your own living room. It will undoubtedly be an impressive experience! The house also has a large terrace, where you can spend time outdoors and enjoy the Mediterranean climate. In addition, at the top of the attic, there is a 49 m2 solarium, which is accessed via an open staircase. This additional space gives you the opportunity to relax, sunbathe and enjoy the panoramic views. As for the bedrooms, all three are very bright and have large closets, which will allow you to wake up every morning with energy and vitality. In addition, the property has two full bathrooms, which guarantees comfort and privacy. The urbanization also offers a wide range of exclusive services, such as swimming pools, one of them infinity style, where you can take a refreshing dip while enjoying the views. It also has a spa, a gym to stay in shape and a park in the surrounding area, where you can relax and enjoy nature. Without a doubt, this brand new duplex penthouse in a completely new urbanization is a unique and special place to live. It offers modern amenities, stunning views and a prime location near the sea. Let your creativity fly and make this place your ideal home! Contact us without obligation, we have the keys in the office.