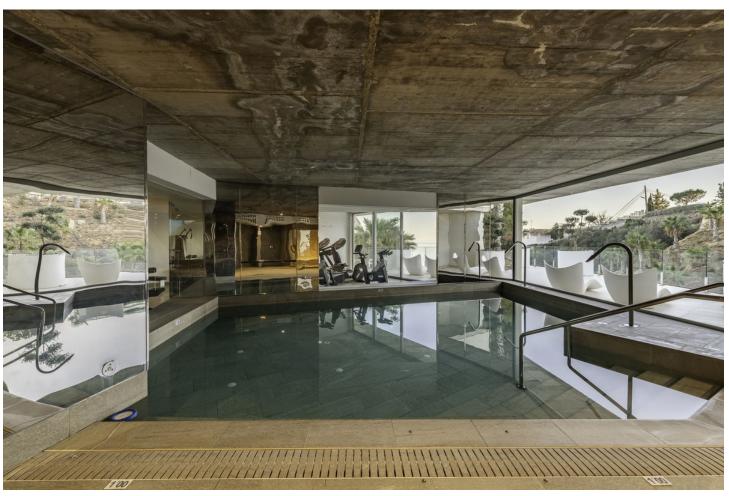

## Sales - Apartment - Benalmadena 1.099.900€

Benalmadena Apartment

Community: 1,800 EUR / year

3

2

124 m<sup>2</sup>

Incredible brand new duplex penthouse in a brand new urbanization! This place is truly special, offering a wide range of amenities and stunning views. The duplex penthouse features a fully furnished open concept kitchen, equipped with new, modern appliances. Here you can prepare delicious meals while enjoying the company of your loved ones. In addition, it has a spacious 4 m2 individual laundry room, where you can do your household tasks in a comfortable and practical way. The large living room is the perfect place to relax and enjoy the spectacular views of the sea and the Benalmádena Illumination Stupa. Imagine watching the sunrise or sunset from your own living room. It will undoubtedly be an impressive experience! The house also has a large terrace, where you can spend time outdoors and enjoy the Mediterranean climate. In addition, at the top of the attic, there is a 49 m2 solarium, which is accessed via an open staircase. This additional space gives you the opportunity to relax, sunbathe and enjoy the panoramic views. As for the bedrooms, all three are very bright and have large closets, which will allow you to wake up every morning with energy and vitality. In addition, the property has two full bathrooms, which guarantees comfort and privacy. The urbanization also offers a wide range of exclusive services, such as swimming pools, one of them infinity style, where you can take a refreshing dip while enjoying the views. It also has a spa, a gym to stay in shape and a park in the surrounding area, where you can relax and enjoy nature. Without a doubt, this brand new duplex penthouse in a completely new urbanization is a unique and special place to live. It offers modern amenities, stunning views and a prime location near the sea. Let your creativity fly and make this place your ideal home! Contact us without obligation, we have the keys in the office.