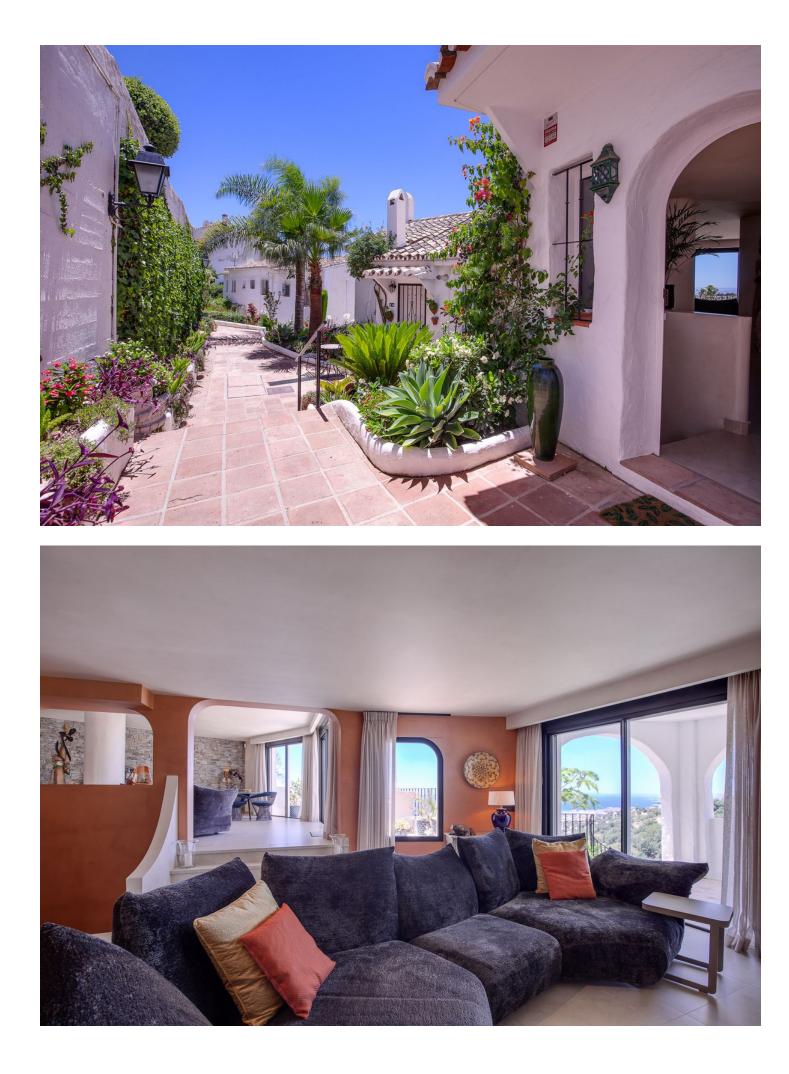

## Marbella House Community: 5,124 EUR / year IBI: 1,713 EUR / year Rubbish: 371 EUR / year 3 4 334 m2 95 m2

Located a short distance away from the sea and the best beaches of East Marbella, in the middle of a charming white Andalusian style urbanisation, the property stands out for its amplitude, its beautiful well kept private garden of 95m2 and its fantastic panoramic views to the sea and the protected green areas of Los Monteros. It is worth mentioning that the property consists of two townhouses joined together. The entrance floor is distributed in an open plan kitchen and two spacious living areas, with access to two beautiful terraces, and a guest toilet. The three bedrooms, each with its own en-suite bathroom, are located on the ground floor, which is connected to a large garden that offers, with no doubt, the best views of the Marbella coastline. The basement counts with a multifunctional and very comfortable work space. Due to its south-southwest orientation, the villa enjoys a great luminosity throughout the day. The location is central and easy to access, within a well-developed residential area and close to all amenities: beaches, restaurants, schools, supermarkets and medical centres. The best golf courses in the area are only 5 minutes away. Communal swimming pool and outdoor parking. The property is sold unfurnished. Would you like to have more information or arrange a viewing? Do not hesitate to contact us, it will be a pleasure to attend you.