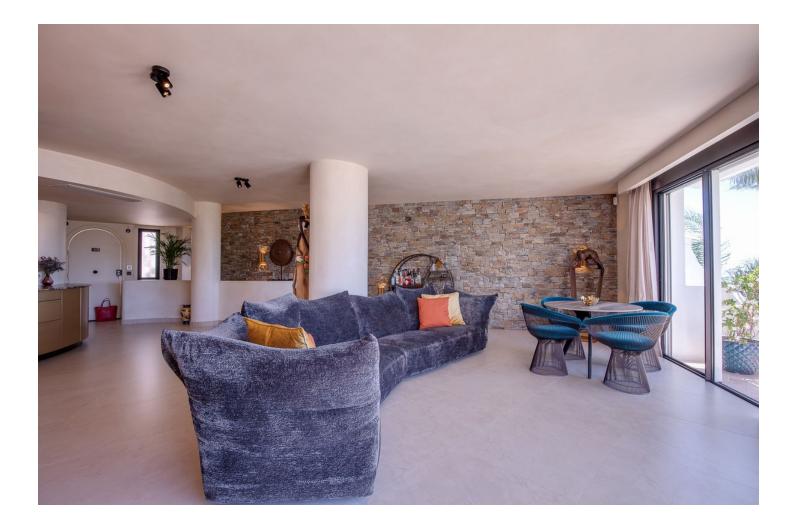

## Marbella House Community: 5,124 EUR / year IBI: 1,713 EUR / year Rubbish: 371 EUR / year 3 4 334 m2 95 m2

Located a short distance away from the sea and the best beaches of East Marbella, in the middle of a charming white Andalusian style urbanisation, the property stands out for its amplitude, its beautiful well kept private garden of 95m2 and its fantastic panoramic views to the sea and the protected green areas of Los Monteros. It is worth mentioning that the property consists of two townhouses joined together. The entrance floor is distributed in an open plan kitchen and two spacious living areas, with access to two beautiful terraces, and a guest toilet. The three bedrooms, each with its own en-suite bathroom, are located on the ground floor, which is connected to a large garden that offers, with no doubt, the best views of the Marbella coastline. The basement counts with a multifunctional and very comfortable work space. Due to its south-southwest orientation, the villa enjoys a great luminosity throughout the day. The location is central and easy to access, within a well-developed residential area and close to all amenities: beaches, restaurants, schools, supermarkets and medical centres. The best golf courses in the area are only 5 minutes away. Communal swimming pool and outdoor parking. The property is sold unfurnished. Would you like to have more information or arrange a viewing? Do not hesitate to contact us, it will be a pleasure to attend you.

## Orientation

South West

Views Sea Mountain

Garden YPrivate Condition Recently Renovated

Features Fitted Wardrobes Private Terrace Basement

Parking Street Communal Pool Communal Furniture Not Furnished Climate Control Air Conditioning Kitchen