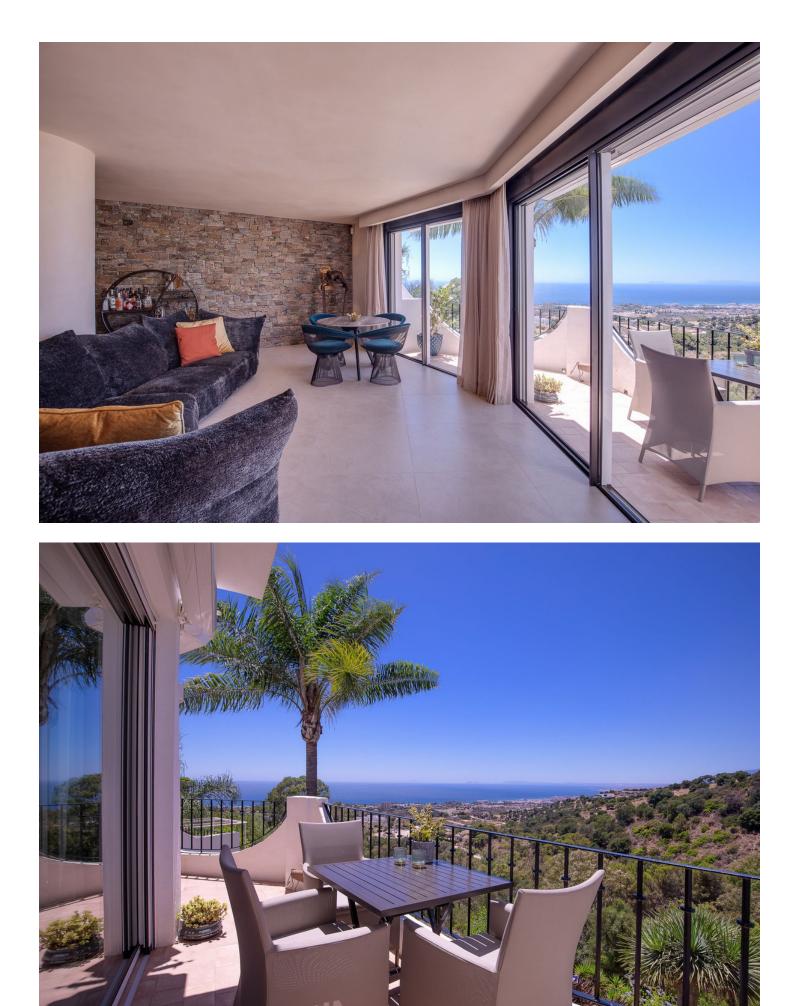

## Marbella House Community: 5,124 EUR / year IBI: 1,713 EUR / year Rubbish: 371 EUR / year 3 4 334 m2 95 m2

Located a short distance away from the sea and the best beaches of East Marbella, in the middle of a charming white Andalusian style urbanisation, the property stands out for its amplitude, its beautiful well kept private garden of 95m2 and its fantastic panoramic views to the sea and the protected green areas of Los Monteros. It is worth mentioning that the property consists of two townhouses joined together. The entrance floor is distributed in an open plan kitchen and two spacious living areas, with access to two beautiful terraces, and a guest toilet. The three bedrooms, each with its own en-suite bathroom, are located on the ground floor, which is connected to a large garden that offers, with no doubt, the best views of the Marbella coastline. The basement counts with a multifunctional and very comfortable work space. Due to its south-southwest orientation, the villa enjoys a great luminosity throughout the day. The location is central and easy to access, within a well-developed residential area and close to all amenities: beaches, restaurants, schools, supermarkets and medical centres. The best golf courses in the area are only 5 minutes away. Communal swimming pool and outdoor parking. The property is sold unfurnished. Would you like to have more information or arrange a viewing? Do not hesitate to contact us, it will be a pleasure to attend you.

## Orientation

South West

Views Sea Mountain

Garden YPrivate Condition Recently Renovated

Features Fitted Wardrobes Private Terrace Basement

Parking Street Communal Pool Communal Furniture Not Furnished Climate Control Air Conditioning Kitchen