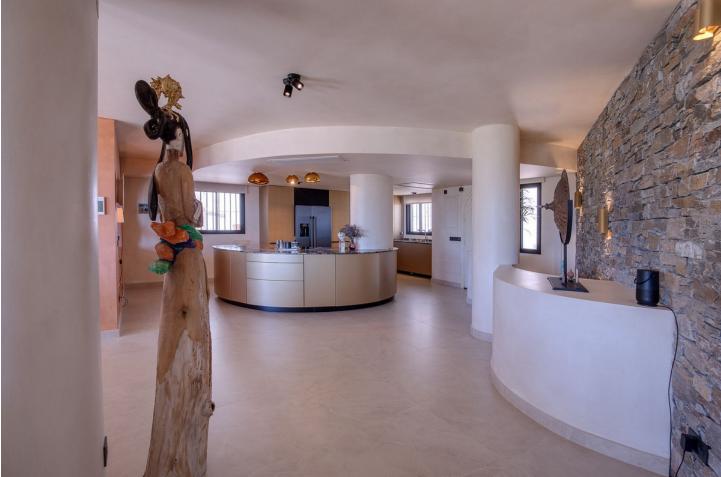

## Marbella House Community: 5,124 EUR / year IBI: 1,713 EUR / year Rubbish: 371 EUR / year 3 4 334 m2 95 m2

Located a short distance away from the sea and the best beaches of East Marbella, in the middle of a charming white Andalusian style urbanisation, the property stands out for its amplitude, its beautiful well kept private garden of 95m2 and its fantastic panoramic views to the sea and the protected green areas of Los Monteros. It is worth mentioning that the property consists of two townhouses joined together. The entrance floor is distributed in an open plan kitchen and two spacious living areas, with access to two beautiful terraces, and a guest toilet. The three bedrooms, each with its own en-suite bathroom, are located on the ground floor, which is connected to a large garden that offers, with no doubt, the best views of the Marbella coastline. The basement counts with a multifunctional and very comfortable work space. Due to its south-southwest orientation, the villa enjoys a great luminosity throughout the day. The location is central and easy to access, within a well-developed residential area and close to all amenities: beaches, restaurants, schools, supermarkets and medical centres. The best golf courses in the area are only 5 minutes away. Communal swimming pool and outdoor parking. The property is sold unfurnished. Would you like to have more information or arrange a viewing? Do not hesitate to contact us, it will be a pleasure to attend you.