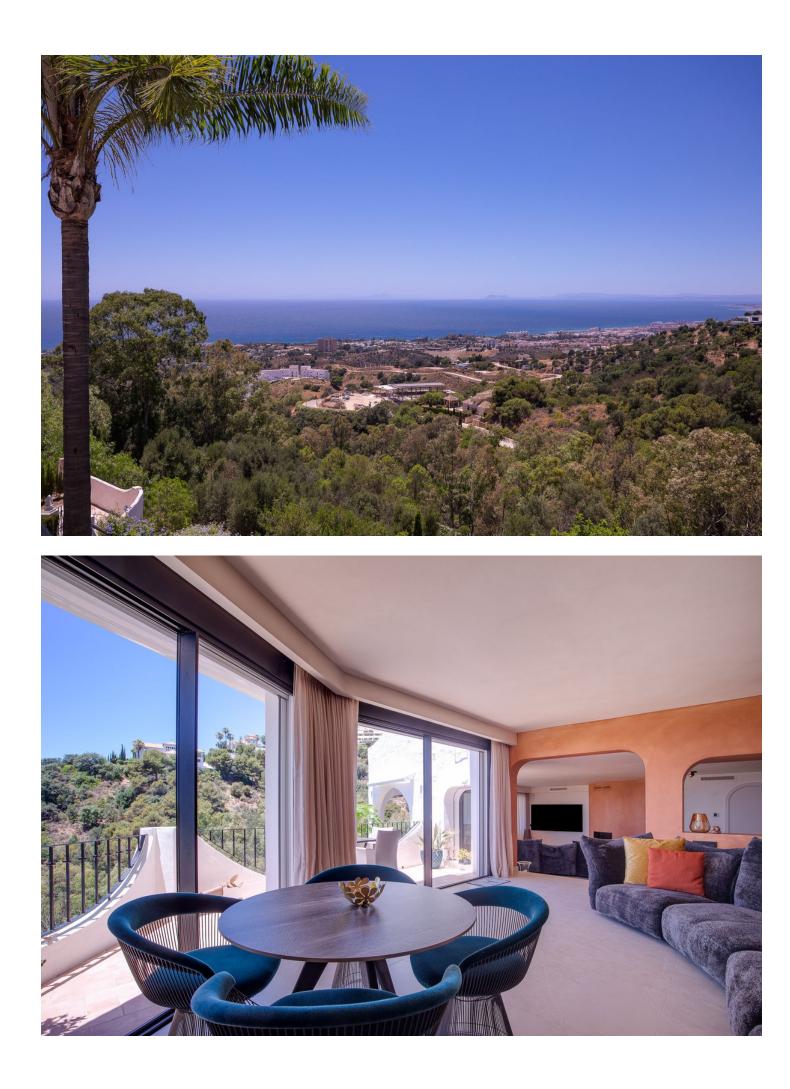

## Marbella House Community: 5,124 EUR / year IBI: 1,713 EUR / year Rubbish: 371 EUR / year 3 4 334 m2 95 m2

Located a short distance away from the sea and the best beaches of East Marbella, in the middle of a charming white Andalusian style urbanisation, the property stands out for its amplitude, its beautiful well kept private garden of 95m2 and its fantastic panoramic views to the sea and the protected green areas of Los Monteros. It is worth mentioning that the property consists of two townhouses joined together. The entrance floor is distributed in an open plan kitchen and two spacious living areas, with access to two beautiful terraces, and a guest toilet. The three bedrooms, each with its own en-suite bathroom, are located on the ground floor, which is connected to a large garden that offers, with no doubt, the best views of the Marbella coastline. The basement counts with a multifunctional and very comfortable work space. Due to its south-southwest orientation, the villa enjoys a great luminosity throughout the day. The location is central and easy to access, within a well-developed residential area and close to all amenities: beaches, restaurants, schools, supermarkets and medical centres. The best golf courses in the area are only 5 minutes away. Communal swimming pool and outdoor parking. The property is sold unfurnished. Would you like to have more information or arrange a viewing? Do not hesitate to contact us, it will be a pleasure to attend you.

## Orientation

South West

Views Sea Mountain

Garden YPrivate Condition Recently Renovated

Features Fitted Wardrobes Private Terrace Basement

Parking Street Communal Pool Communal Furniture Not Furnished Climate Control Air Conditioning Kitchen