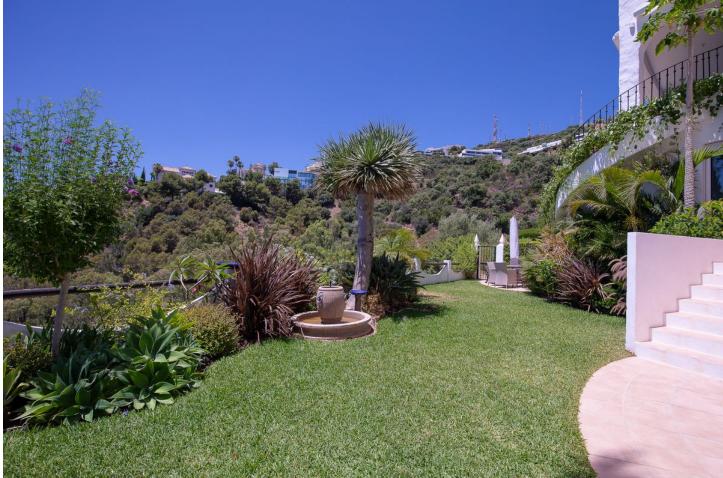

## Marbella House Community: 5,124 EUR / year IBI: 1,713 EUR / year Rubbish: 371 EUR / year 3 4 334 m2 95 m2

Located a short distance away from the sea and the best beaches of East Marbella, in the middle of a charming white Andalusian style urbanisation, the property stands out for its amplitude, its beautiful well kept private garden of 95m2 and its fantastic panoramic views to the sea and the protected green areas of Los Monteros. It is worth mentioning that the property consists of two townhouses joined together. The entrance floor is distributed in an open plan kitchen and two spacious living areas, with access to two beautiful terraces, and a guest toilet. The three bedrooms, each with its own en-suite bathroom, are located on the ground floor, which is connected to a large garden that offers, with no doubt, the best views of the Marbella coastline. The basement counts with a multifunctional and very comfortable work space. Due to its south-southwest orientation, the villa enjoys a great luminosity throughout the day. The location is central and easy to access, within a well-developed residential area and close to all amenities: beaches, restaurants, schools, supermarkets and medical centres. The best golf courses in the area are only 5 minutes away. Communal swimming pool and outdoor parking. The property is sold unfurnished. Would you like to have more information or arrange a viewing? Do not hesitate to contact us, it will be a pleasure to attend you.

## Orientation

South West

Views Sea Mountain

Garden YPrivate Condition Recently Renovated

Features Fitted Wardrobes Private Terrace Basement

Parking Street Communal Pool Communal Furniture Not Furnished Climate Control Air Conditioning Kitchen