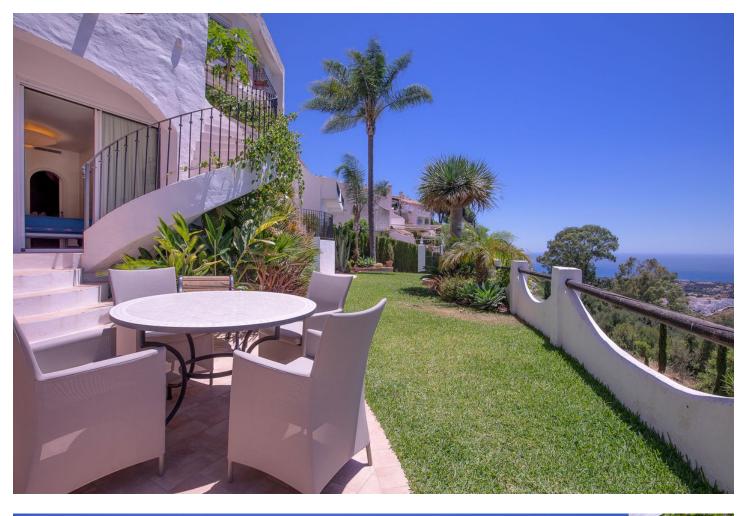

## Marbella House Community: 5,124 EUR / year IBI: 1,713 EUR / year Rubbish: 371 EUR / year 3 4 334 m2 95 m2

Located a short distance away from the sea and the best beaches of East Marbella, in the middle of a charming white Andalusian style urbanisation, the property stands out for its amplitude, its beautiful well kept private garden of 95m2 and its fantastic panoramic views to the sea and the protected green areas of Los Monteros. It is worth mentioning that the property consists of two townhouses joined together. The entrance floor is distributed in an open plan kitchen and two spacious living areas, with access to two beautiful terraces, and a guest toilet. The three bedrooms, each with its own en-suite bathroom, are located on the ground floor, which is connected to a large garden that offers, with no doubt, the best views of the Marbella coastline. The basement counts with a multifunctional and very comfortable work space. Due to its south-southwest orientation, the villa enjoys a great luminosity throughout the day. The location is central and easy to access, within a well-developed residential area and close to all amenities: beaches, restaurants, schools, supermarkets and medical centres. The best golf courses in the area are only 5 minutes away. Communal swimming pool and outdoor parking. The property is sold unfurnished. Would you like to have more information or arrange a viewing? Do not hesitate to contact us, it will be a pleasure to attend you.

## Orientation

South West

Views Sea Mountain

Garden YPrivate Condition Recently Renovated

Features Fitted Wardrobes Private Terrace Basement

Parking Street Communal Pool Communal Furniture Not Furnished Climate Control Air Conditioning Kitchen