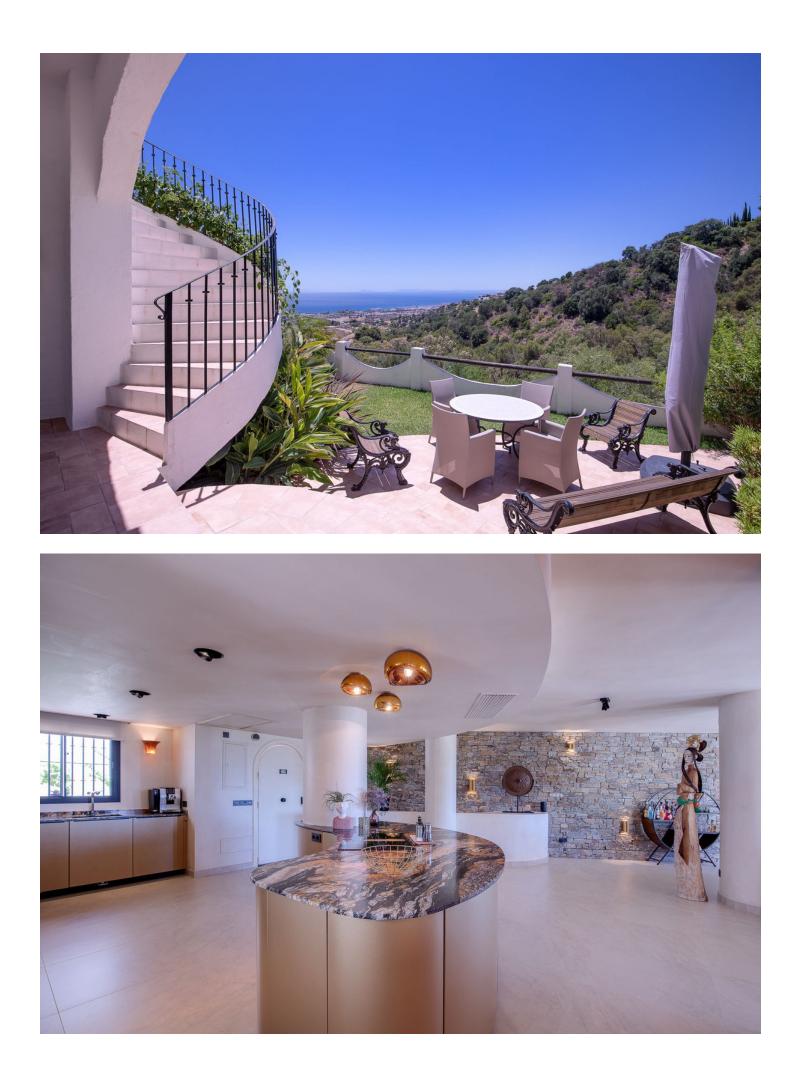

## Marbella House Community: 5,124 EUR / year IBI: 1,713 EUR / year Rubbish: 371 EUR / year 3 4 334 m2 95 m2

Located a short distance away from the sea and the best beaches of East Marbella, in the middle of a charming white Andalusian style urbanisation, the property stands out for its amplitude, its beautiful well kept private garden of 95m2 and its fantastic panoramic views to the sea and the protected green areas of Los Monteros. It is worth mentioning that the property consists of two townhouses joined together. The entrance floor is distributed in an open plan kitchen and two spacious living areas, with access to two beautiful terraces, and a guest toilet. The three bedrooms, each with its own en-suite bathroom, are located on the ground floor, which is connected to a large garden that offers, with no doubt, the best views of the Marbella coastline. The basement counts with a multifunctional and very comfortable work space. Due to its south-southwest orientation, the villa enjoys a great luminosity throughout the day. The location is central and easy to access, within a well-developed residential area and close to all amenities: beaches, restaurants, schools, supermarkets and medical centres. The best golf courses in the area are only 5 minutes away. Communal swimming pool and outdoor parking. The property is sold unfurnished. Would you like to have more information or arrange a viewing? Do not hesitate to contact us, it will be a pleasure to attend you.