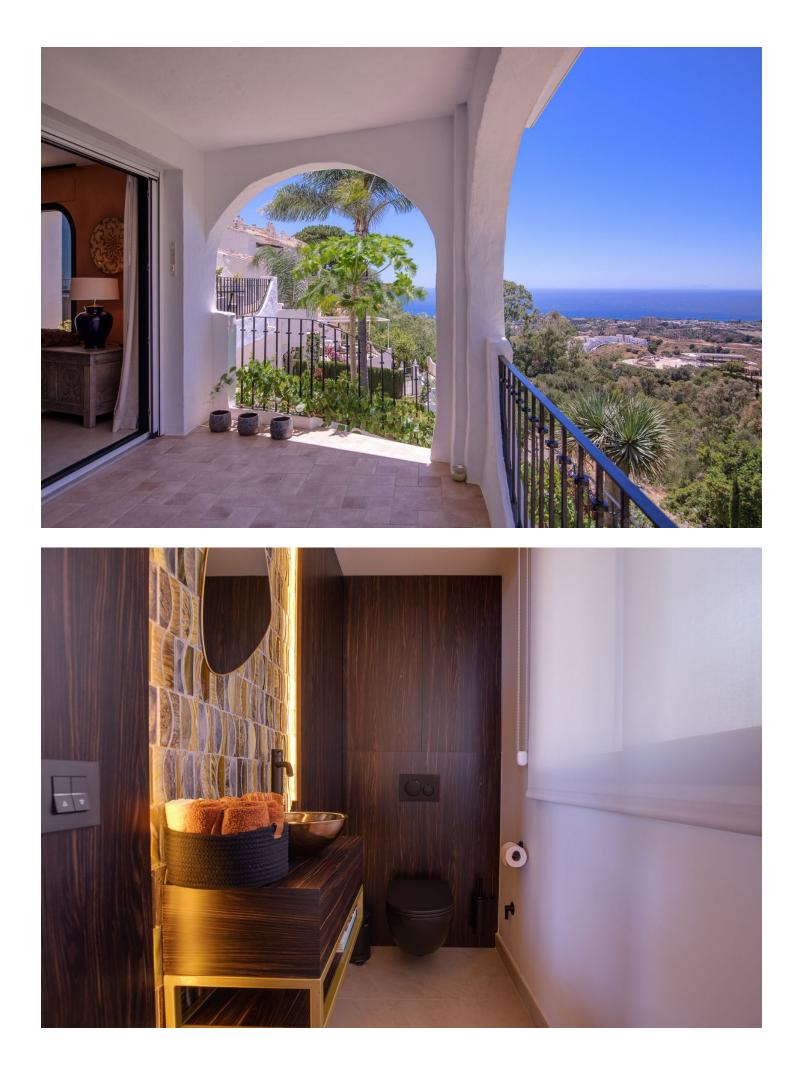

## Marbella House Community: 5,124 EUR / year IBI: 1,713 EUR / year Rubbish: 371 EUR / year 3 4 334 m2 95 m2

Located a short distance away from the sea and the best beaches of East Marbella, in the middle of a charming white Andalusian style urbanisation, the property stands out for its amplitude, its beautiful well kept private garden of 95m2 and its fantastic panoramic views to the sea and the protected green areas of Los Monteros. It is worth mentioning that the property consists of two townhouses joined together. The entrance floor is distributed in an open plan kitchen and two spacious living areas, with access to two beautiful terraces, and a guest toilet. The three bedrooms, each with its own en-suite bathroom, are located on the ground floor, which is connected to a large garden that offers, with no doubt, the best views of the Marbella coastline. The basement counts with a multifunctional and very comfortable work space. Due to its south-southwest orientation, the villa enjoys a great luminosity throughout the day. The location is central and easy to access, within a well-developed residential area and close to all amenities: beaches, restaurants, schools, supermarkets and medical centres. The best golf courses in the area are only 5 minutes away. Communal swimming pool and outdoor parking. The property is sold unfurnished. Would you like to have more information or arrange a viewing? Do not hesitate to contact us, it will be a pleasure to attend you.