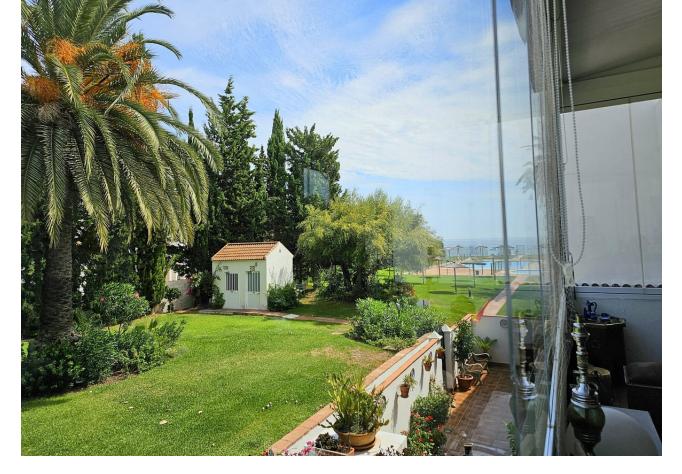

## Apartment

Rubbish: 205 EUR / year

Community: 1,836 EUR / year IBI: 630 EUR / year

2

This duplex is inside a beachfront complex and one of the first houses near the beach with sea views from the upper terrace. At the entry you are in a big yard with barbacue, eating area and a lot of free uncoverd space for chill out area or anything you like.crossing the yard you enter a spacious living room with an open kitchen, all very rustical style and there is another doble bed in a separate area next to the living room towards the yard with a curtain for the division and there is one bathroom. Going up the stairs to level 2 you will find a main bedroom and another smaller bedroom both with direct access to the luminous terrace with the sea views, you have views to the garden and pool and to the sea from there, just magnificant. The comunity pools , 1 big one smaller for children have sea views as well. Also there is a tennis court in the comunity garden area and the parking is inside the urbanisacion on the outdoor parking area. You are just next to the Area of Seghers in Estepona and could walk to the port of Estepona on the promenade in 25 minutes, wirh the car it is 3 min. drive into Estepona port. On the way to the port to come along the famous Playa Cristo Beach , where the family with kids are so happy as tge bay has very low water level fin the whole bay.

Setting Beachfront

Views Vea

Garden Communal Orientation East Features Covered Terrace Lift Private Terrace Tennis Court

Parking Street Condition Recently Renovated Furniture Fully Furnished

Utilities

Electricity