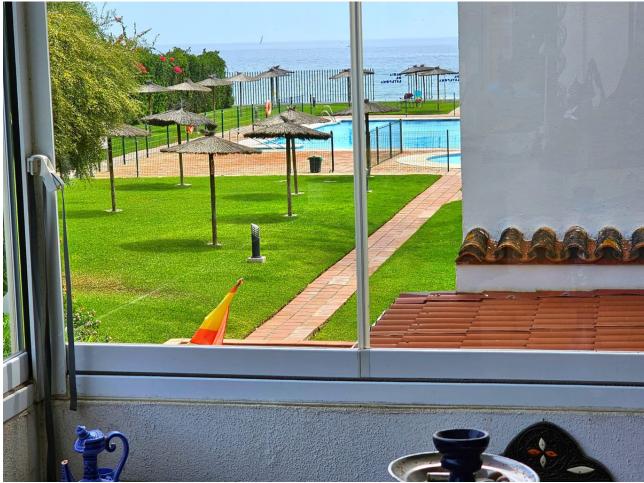

## Apartment

Rubbish: 205 EUR / year

Community: 1,836 EUR / year IBI: 630 EUR / year

2

This duplex is inside a beachfront complex and one of the first houses near the beach with sea views from the upper terrace. At the entry you are in a big yard with barbacue, eating area and a lot of free uncoverd space for chill out area or anything you like.crossing the yard you enter a spacious living room with an open kitchen, all very rustical style and there is another doble bed in a separate area next to the living room towards the yard with a curtain for the division and there is one bathroom. Going up the stairs to level 2 you will find a main bedroom and another smaller bedroom both with direct access to the luminous terrace with the sea views, you have views to the garden and pool and to the sea from there, just magnificant. The comunity pools , 1 big one smaller for children have sea views as well. Also there is a tennis court in the comunity garden area and the parking is inside the urbanisacion on the outdoor parking area. You are just next to the Area of Seghers in Estepona and could walk to the port of Estepona on the promenade in 25 minutes, wirh the car it is 3 min. drive into Estepona port. On the way to the port to come along the famous Playa Cristo Beach , where the family with kids are so happy as tge bay has very low water level fin the whole bay.

Setting Beachfront

Views Vea

Garden Communal Orientation East Features Covered Terrace Lift Private Terrace Tennis Court

Parking Street Condition Recently Renovated Furniture Fully Furnished

Utilities

Electricity