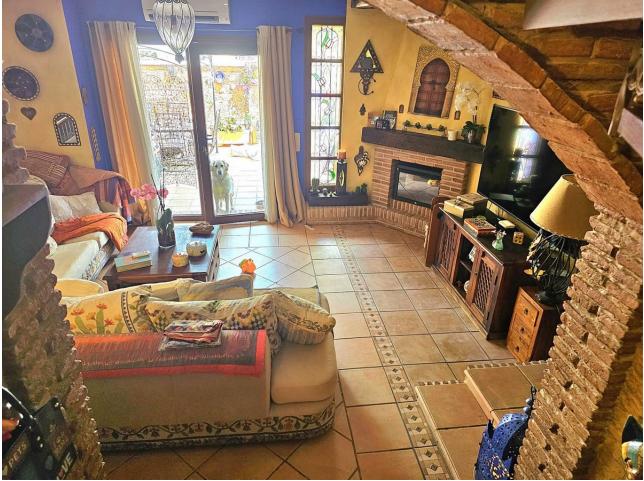

## Apartment

Rubbish: 205 EUR / year

Community: 1,836 EUR / year IBI: 630 EUR / year

2

This duplex is inside a beachfront complex and one of the first houses near the beach with sea views from the upper terrace. At the entry you are in a big yard with barbacue, eating area and a lot of free uncoverd space for chill out area or anything you like.crossing the yard you enter a spacious living room with an open kitchen, all very rustical style and there is another doble bed in a separate area next to the living room towards the yard with a curtain for the division and there is one bathroom. Going up the stairs to level 2 you will find a main bedroom and another smaller bedroom both with direct access to the luminous terrace with the sea views, you have views to the garden and pool and to the sea from there, just magnificant. The comunity pools , 1 big one smaller for children have sea views as well. Also there is a tennis court in the comunity garden area and the parking is inside the urbanisacion on the outdoor parking area. You are just next to the Area of Seghers in Estepona and could walk to the port of Estepona on the promenade in 25 minutes, wirh the car it is 3 min. drive into Estepona port. On the way to the port to come along the famous Playa Cristo Beach , where the family with kids are so happy as tge bay has very low water level fin the whole bay.