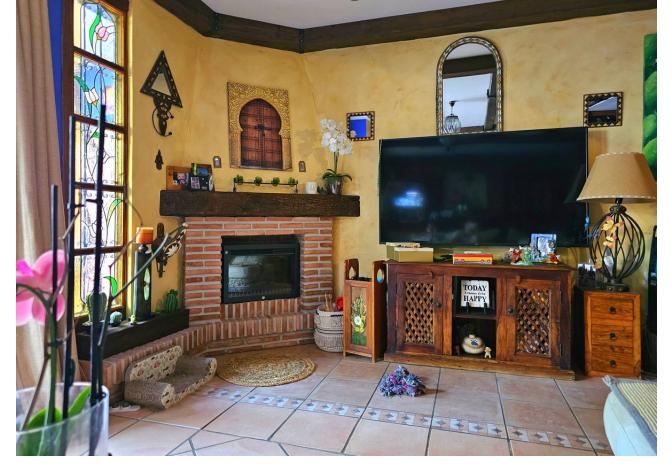

## Apartment

Rubbish: 205 EUR / year

Community: 1,836 EUR / year IBI: 630 EUR / year

2

This duplex is inside a beachfront complex and one of the first houses near the beach with sea views from the upper terrace. At the entry you are in a big yard with barbacue, eating area and a lot of free uncoverd space for chill out area or anything you like.crossing the yard you enter a spacious living room with an open kitchen, all very rustical style and there is another doble bed in a separate area next to the living room towards the yard with a curtain for the division and there is one bathroom. Going up the stairs to level 2 you will find a main bedroom and another smaller bedroom both with direct access to the luminous terrace with the sea views, you have views to the garden and pool and to the sea from there, just magnificant. The comunity pools , 1 big one smaller for children have sea views as well. Also there is a tennis court in the comunity garden area and the parking is inside the urbanisacion on the outdoor parking area. You are just next to the Area of Seghers in Estepona and could walk to the port of Estepona on the promenade in 25 minutes, wirh the car it is 3 min. drive into Estepona port. On the way to the port to come along the famous Playa Cristo Beach , where the family with kids are so happy as tge bay has very low water level fin the whole bay.