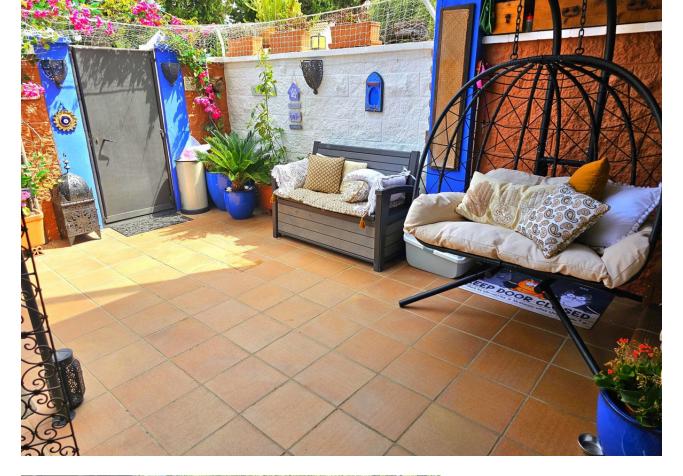

## Apartment

Rubbish: 205 EUR / year

Community: 1,836 EUR / year IBI: 630 EUR / year

2

This duplex is inside a beachfront complex and one of the first houses near the beach with sea views from the upper terrace. At the entry you are in a big yard with barbacue, eating area and a lot of free uncoverd space for chill out area or anything you like.crossing the yard you enter a spacious living room with an open kitchen, all very rustical style and there is another doble bed in a separate area next to the living room towards the yard with a curtain for the division and there is one bathroom. Going up the stairs to level 2 you will find a main bedroom and another smaller bedroom both with direct access to the luminous terrace with the sea views, you have views to the garden and pool and to the sea from there, just magnificant. The comunity pools , 1 big one smaller for children have sea views as well. Also there is a tennis court in the comunity garden area and the parking is inside the urbanisacion on the outdoor parking area. You are just next to the Area of Seghers in Estepona and could walk to the port of Estepona on the promenade in 25 minutes, wirh the car it is 3 min. drive into Estepona port. On the way to the port to come along the famous Playa Cristo Beach , where the family with kids are so happy as tge bay has very low water level fin the whole bay.