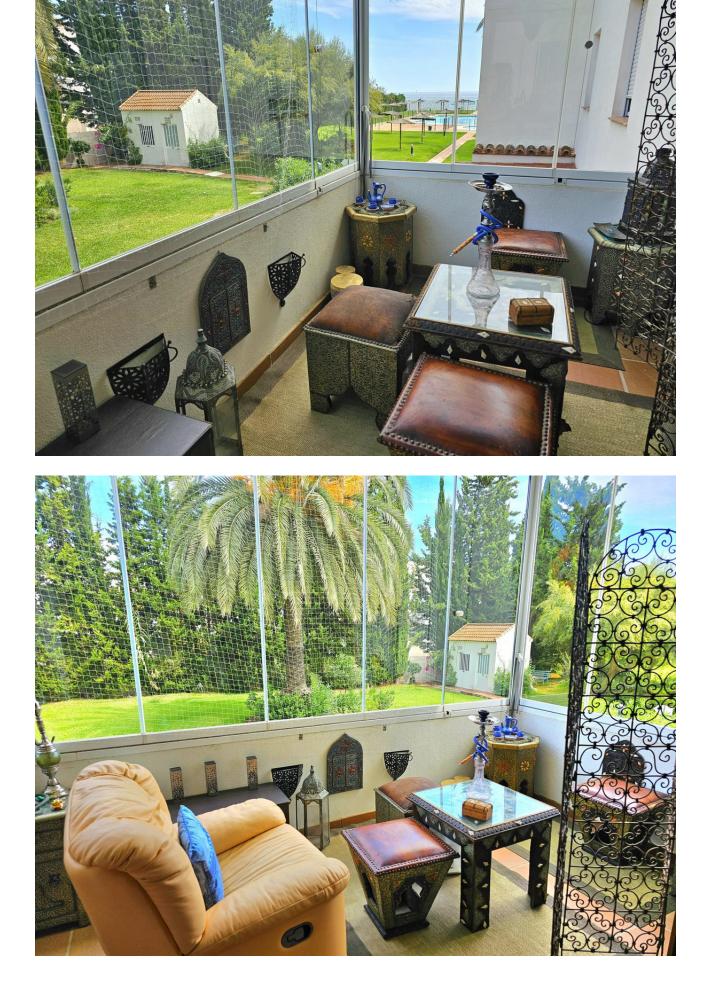

## Apartment

Rubbish: 205 EUR / year

Community: 1,836 EUR / year IBI: 630 EUR / year

2

This duplex is inside a beachfront complex and one of the first houses near the beach with sea views from the upper terrace. At the entry you are in a big yard with barbacue, eating area and a lot of free uncoverd space for chill out area or anything you like.crossing the yard you enter a spacious living room with an open kitchen, all very rustical style and there is another doble bed in a separate area next to the living room towards the yard with a curtain for the division and there is one bathroom. Going up the stairs to level 2 you will find a main bedroom and another smaller bedroom both with direct access to the luminous terrace with the sea views, you have views to the garden and pool and to the sea from there, just magnificant. The comunity pools , 1 big one smaller for children have sea views as well. Also there is a tennis court in the comunity garden area and the parking is inside the urbanisacion on the outdoor parking area. You are just next to the Area of Seghers in Estepona and could walk to the port of Estepona on the promenade in 25 minutes, wirh the car it is 3 min. drive into Estepona port. On the way to the port to come along the famous Playa Cristo Beach , where the family with kids are so happy as tge bay has very low water level fin the whole bay.