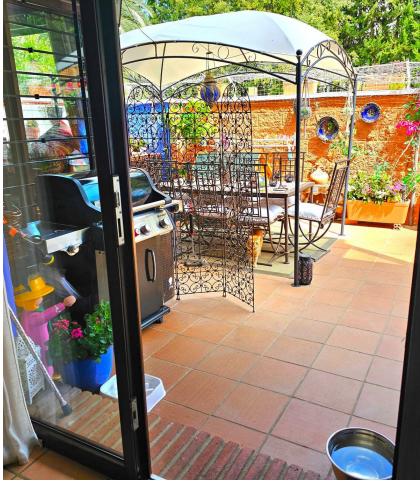

## Apartment

Rubbish: 205 EUR / year

Community: 1,836 EUR / year IBI: 630 EUR / year

2

This duplex is inside a beachfront complex and one of the first houses near the beach with sea views from the upper terrace. At the entry you are in a big yard with barbacue, eating area and a lot of free uncoverd space for chill out area or anything you like.crossing the yard you enter a spacious living room with an open kitchen, all very rustical style and there is another doble bed in a separate area next to the living room towards the yard with a curtain for the division and there is one bathroom. Going up the stairs to level 2 you will find a main bedroom and another smaller bedroom both with direct access to the luminous terrace with the sea views, you have views to the garden and pool and to the sea from there, just magnificant. The comunity pools , 1 big one smaller for children have sea views as well. Also there is a tennis court in the comunity garden area and the parking is inside the urbanisacion on the outdoor parking area. You are just next to the Area of Seghers in Estepona and could walk to the port of Estepona on the promenade in 25 minutes, wirh the car it is 3 min. drive into Estepona port. On the way to the port to come along the famous Playa Cristo Beach , where the family with kids are so happy as tge bay has very low water level fin the whole bay.