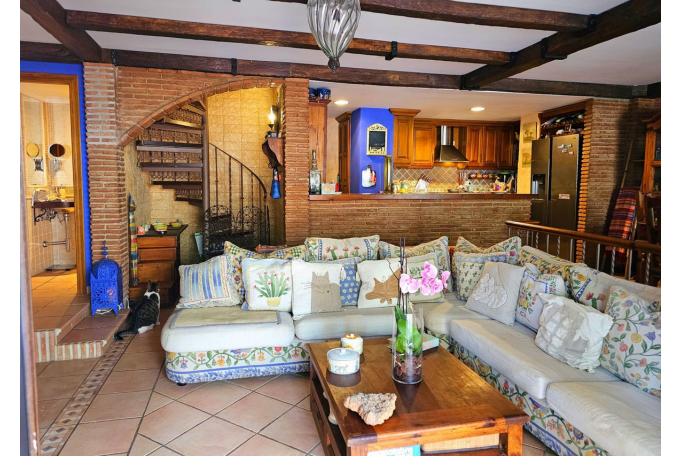

## Apartment

Rubbish: 205 EUR / year

Community: 1,836 EUR / year IBI: 630 EUR / year

2

This duplex is inside a beachfront complex and one of the first houses near the beach with sea views from the upper terrace. At the entry you are in a big yard with barbacue, eating area and a lot of free uncoverd space for chill out area or anything you like.crossing the yard you enter a spacious living room with an open kitchen, all very rustical style and there is another doble bed in a separate area next to the living room towards the yard with a curtain for the division and there is one bathroom. Going up the stairs to level 2 you will find a main bedroom and another smaller bedroom both with direct access to the luminous terrace with the sea views, you have views to the garden and pool and to the sea from there, just magnificant. The comunity pools , 1 big one smaller for children have sea views as well. Also there is a tennis court in the comunity garden area and the parking is inside the urbanisacion on the outdoor parking area. You are just next to the Area of Seghers in Estepona and could walk to the port of Estepona on the promenade in 25 minutes, wirh the car it is 3 min. drive into Estepona port. On the way to the port to come along the famous Playa Cristo Beach , where the family with kids are so happy as tge bay has very low water level fin the whole bay.