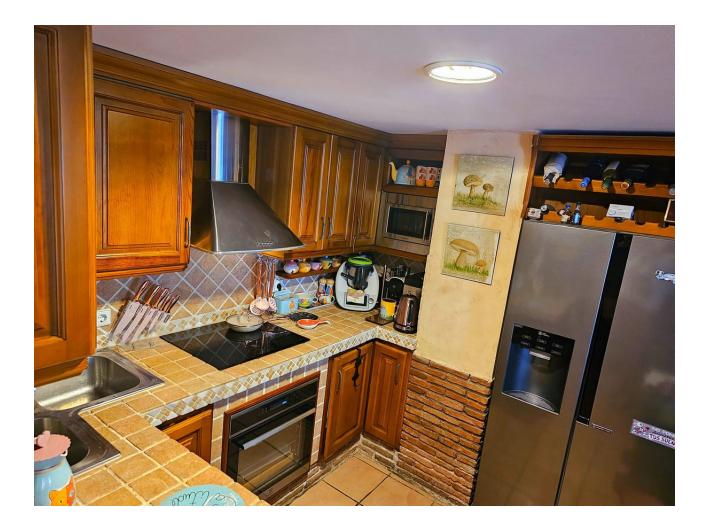

## Apartment

Rubbish: 205 EUR / year

Community: 1,836 EUR / year IBI: 630 EUR / year

2

This duplex is inside a beachfront complex and one of the first houses near the beach with sea views from the upper terrace. At the entry you are in a big yard with barbacue, eating area and a lot of free uncoverd space for chill out area or anything you like.crossing the yard you enter a spacious living room with an open kitchen, all very rustical style and there is another doble bed in a separate area next to the living room towards the yard with a curtain for the division and there is one bathroom. Going up the stairs to level 2 you will find a main bedroom and another smaller bedroom both with direct access to the luminous terrace with the sea views, you have views to the garden and pool and to the sea from there, just magnificant. The comunity pools , 1 big one smaller for children have sea views as well. Also there is a tennis court in the comunity garden area and the parking is inside the urbanisacion on the outdoor parking area. You are just next to the Area of Seghers in Estepona and could walk to the port of Estepona on the promenade in 25 minutes, wirh the car it is 3 min. drive into Estepona port. On the way to the port to come along the famous Playa Cristo Beach , where the family with kids are so happy as tge bay has very low water level fin the whole bay.

💙 Drinkable Water

Pool Communal Kitchen Fully Fitted

Category Beachfront