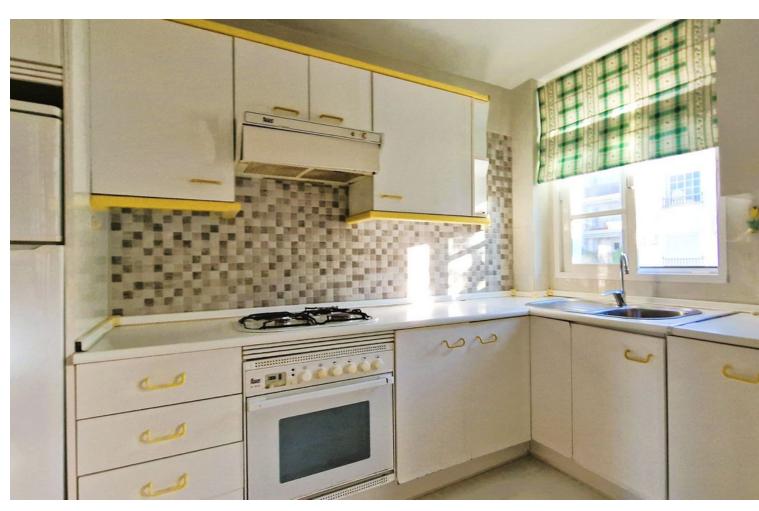

## Sales - Apartment - Atalaya 249.90€

Atalaya Apartment

2

2

120 m<sup>2</sup>

Located in the urbanization of Atalaya del Golf, this duplex penthouse offers exceptional potential to become a unique and personalized home. Its strategic location close to the beach and San Pedro de Alcantara makes it a priceless opportunity. Upon entering the apartment, you are greeted by a spacious and bright living-dining room, providing a cozy and versatile space to relax and enjoy gatherings with family or friends. The separate kitchen, although in need of renovation, offers a functional design and the ability to create a modern, custom-equipped space. The main floor houses two generous bedrooms and two full bathrooms, one of which is integrated into the master bedroom, providing additional privacy and comfort. The current layout can be adjusted to maximize space and accommodate individual needs. In addition, a lovely small terrace is located on this floor which, although modest in size, provides an outdoor space to enjoy the breeze and surrounding views. The real attraction of this duplex penthouse is found on the top floor, where a large solarium is located. This area offers a blank canvas for creativity and customization. With panoramic views and a tranquil setting, the solarium is the perfect place to create an outdoor oasis. The possibility of installing an outdoor kitchen along with a barbecue area and pergola here would provide an idyllic space to enjoy the outdoors, relax or entertain guests while enjoying the region's sunny climate. In summary, this duplex penthouse, although in need of renovation, offers great potential to become a spectacular home in a prime location. The combination of the top floor, the solarium and the possibility of creating an outdoor kitchen with barbecue area and pergola on the terrace make it a unique opportunity in Atalaya del Golf.