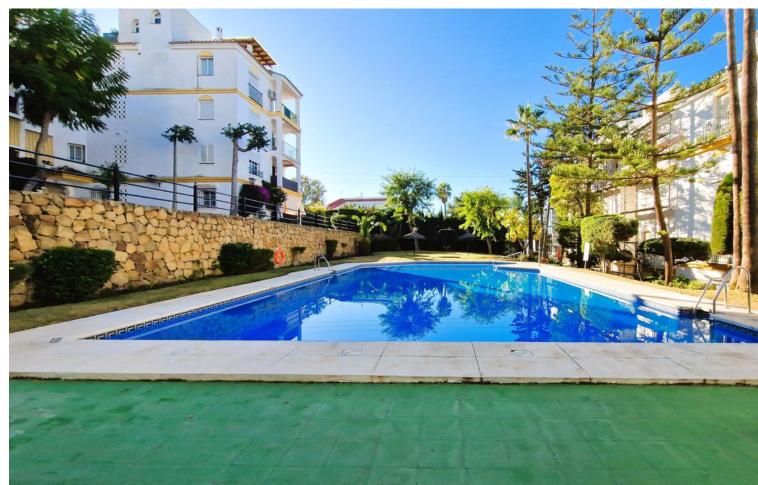

## Sales - Apartment - Atalaya 249.90€

Atalaya Apartment

2

2

120 m<sup>2</sup>

Located in the urbanization of Atalaya del Golf, this duplex penthouse offers exceptional potential to become a unique and personalized home. Its strategic location close to the beach and San Pedro de Alcantara makes it a priceless opportunity. Upon entering the apartment, you are greeted by a spacious and bright living-dining room, providing a cozy and versatile space to relax and enjoy gatherings with family or friends. The separate kitchen, although in need of renovation, offers a functional design and the ability to create a modern, custom-equipped space. The main floor houses two generous bedrooms and two full bathrooms, one of which is integrated into the master bedroom, providing additional privacy and comfort. The current layout can be adjusted to maximize space and accommodate individual needs. In addition, a lovely small terrace is located on this floor which, although modest in size, provides an outdoor space to enjoy the breeze and surrounding views. The real attraction of this duplex penthouse is found on the top floor, where a large solarium is located. This area offers a blank canvas for creativity and customization. With panoramic views and a tranquil setting, the solarium is the perfect place to create an outdoor oasis. The possibility of installing an outdoor kitchen along with a barbecue area and pergola here would provide an idyllic space to enjoy the outdoors, relax or entertain guests while enjoying the region's sunny climate. In summary, this duplex penthouse, although in need of renovation, offers great potential to become a spectacular home in a prime location. The combination of the top floor, the solarium and the possibility of creating an outdoor kitchen with barbecue area and pergola on the terrace make it a unique opportunity in Atalaya del Golf.