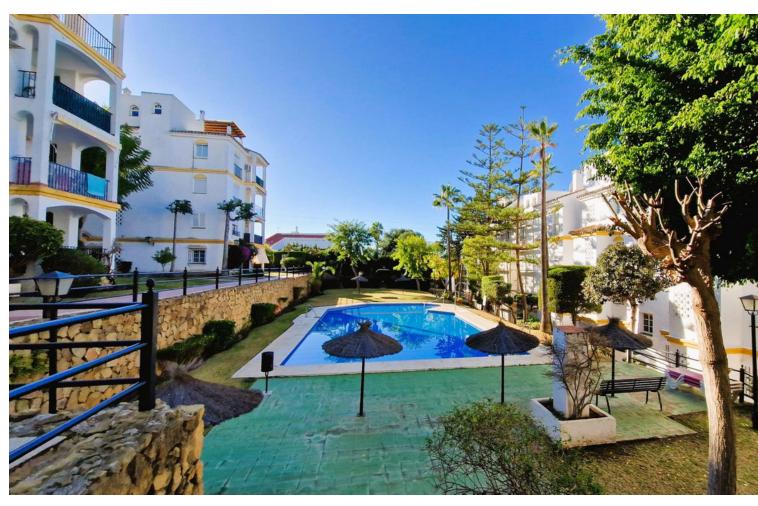

## Sales - Apartment - Atalaya 249.90€

Atalaya Apartment

2

2

120 m<sup>2</sup>

Located in the urbanization of Atalaya del Golf, this duplex penthouse offers exceptional potential to become a unique and personalized home. Its strategic location close to the beach and San Pedro de Alcantara makes it a priceless opportunity. Upon entering the apartment, you are greeted by a spacious and bright living-dining room, providing a cozy and versatile space to relax and enjoy gatherings with family or friends. The separate kitchen, although in need of renovation, offers a functional design and the ability to create a modern, custom-equipped space. The main floor houses two generous bedrooms and two full bathrooms, one of which is integrated into the master bedroom, providing additional privacy and comfort. The current layout can be adjusted to maximize space and accommodate individual needs. In addition, a lovely small terrace is located on this floor which, although modest in size, provides an outdoor space to enjoy the breeze and surrounding views. The real attraction of this duplex penthouse is found on the top floor, where a large solarium is located. This area offers a blank canvas for creativity and customization. With panoramic views and a tranquil setting, the solarium is the perfect place to create an outdoor oasis. The possibility of installing an outdoor kitchen along with a barbecue area and pergola here would provide an idyllic space to enjoy the outdoors, relax or entertain guests while enjoying the region's sunny climate. In summary, this duplex penthouse, although in need of renovation, offers great potential to become a spectacular home in a prime location. The combination of the top floor, the solarium and the possibility of creating an outdoor kitchen with barbecue area and pergola on the terrace make it a unique opportunity in Atalaya del Golf.