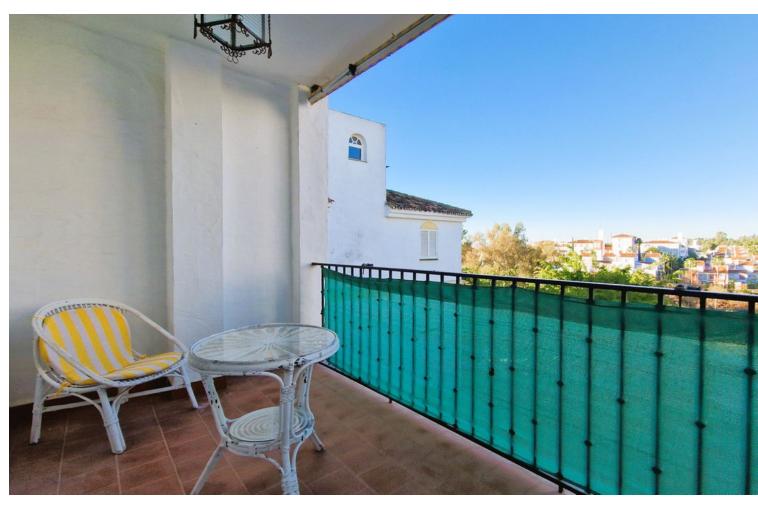

## Sales - Apartment - Atalaya 249.90€

Atalaya Apartment

2

2

120 m<sup>2</sup>

Located in the urbanization of Atalaya del Golf, this duplex penthouse offers exceptional potential to become a unique and personalized home. Its strategic location close to the beach and San Pedro de Alcantara makes it a priceless opportunity. Upon entering the apartment, you are greeted by a spacious and bright living-dining room, providing a cozy and versatile space to relax and enjoy gatherings with family or friends. The separate kitchen, although in need of renovation, offers a functional design and the ability to create a modern, custom-equipped space. The main floor houses two generous bedrooms and two full bathrooms, one of which is integrated into the master bedroom, providing additional privacy and comfort. The current layout can be adjusted to maximize space and accommodate individual needs. In addition, a lovely small terrace is located on this floor which, although modest in size, provides an outdoor space to enjoy the breeze and surrounding views. The real attraction of this duplex penthouse is found on the top floor, where a large solarium is located. This area offers a blank canvas for creativity and customization. With panoramic views and a tranquil setting, the solarium is the perfect place to create an outdoor oasis. The possibility of installing an outdoor kitchen along with a barbecue area and pergola here would provide an idyllic space to enjoy the outdoors, relax or entertain guests while enjoying the region's sunny climate. In summary, this duplex penthouse, although in need of renovation, offers great potential to become a spectacular home in a prime location. The combination of the top floor, the solarium and the possibility of creating an outdoor kitchen with barbecue area and pergola on the terrace make it a unique opportunity in Atalaya del Golf.