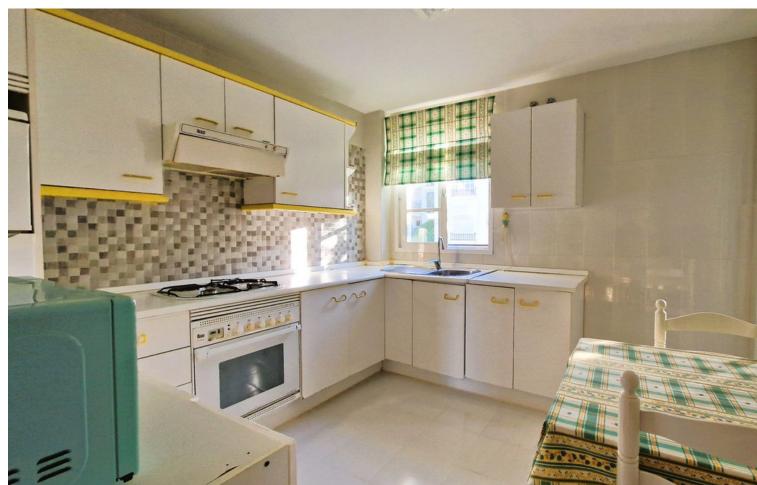

## Sales - Apartment - Atalaya 249.90€

Atalaya Apartment

2

2

120 m<sup>2</sup>

Located in the urbanization of Atalaya del Golf, this duplex penthouse offers exceptional potential to become a unique and personalized home. Its strategic location close to the beach and San Pedro de Alcantara makes it a priceless opportunity. Upon entering the apartment, you are greeted by a spacious and bright living-dining room, providing a cozy and versatile space to relax and enjoy gatherings with family or friends. The separate kitchen, although in need of renovation, offers a functional design and the ability to create a modern, custom-equipped space. The main floor houses two generous bedrooms and two full bathrooms, one of which is integrated into the master bedroom, providing additional privacy and comfort. The current layout can be adjusted to maximize space and accommodate individual needs. In addition, a lovely small terrace is located on this floor which, although modest in size, provides an outdoor space to enjoy the breeze and surrounding views. The real attraction of this duplex penthouse is found on the top floor, where a large solarium is located. This area offers a blank canvas for creativity and customization. With panoramic views and a tranquil setting, the solarium is the perfect place to create an outdoor oasis. The possibility of installing an outdoor kitchen along with a barbecue area and pergola here would provide an idyllic space to enjoy the outdoors, relax or entertain guests while enjoying the region's sunny climate. In summary, this duplex penthouse, although in need of renovation, offers great potential to become a spectacular home in a prime location. The combination of the top floor, the solarium and the possibility of creating an outdoor kitchen with barbecue area and pergola on the terrace make it a unique opportunity in Atalaya del Golf.