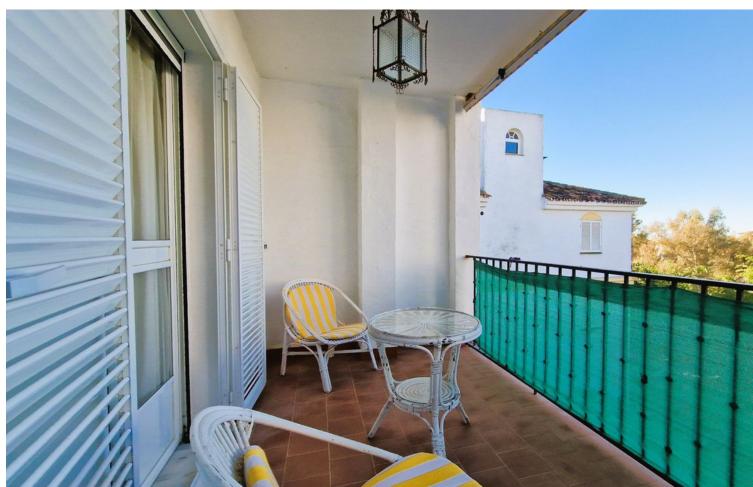

## Sales - Apartment - Atalaya 249.90€

Atalaya Apartment

2

2

120 m<sup>2</sup>

Located in the urbanization of Atalaya del Golf, this duplex penthouse offers exceptional potential to become a unique and personalized home. Its strategic location close to the beach and San Pedro de Alcantara makes it a priceless opportunity. Upon entering the apartment, you are greeted by a spacious and bright living-dining room, providing a cozy and versatile space to relax and enjoy gatherings with family or friends. The separate kitchen, although in need of renovation, offers a functional design and the ability to create a modern, custom-equipped space. The main floor houses two generous bedrooms and two full bathrooms, one of which is integrated into the master bedroom, providing additional privacy and comfort. The current layout can be adjusted to maximize space and accommodate individual needs. In addition, a lovely small terrace is located on this floor which, although modest in size, provides an outdoor space to enjoy the breeze and surrounding views. The real attraction of this duplex penthouse is found on the top floor, where a large solarium is located. This area offers a blank canvas for creativity and customization. With panoramic views and a tranquil setting, the solarium is the perfect place to create an outdoor oasis. The possibility of installing an outdoor kitchen along with a barbecue area and pergola here would provide an idyllic space to enjoy the outdoors, relax or entertain guests while enjoying the region's sunny climate. In summary, this duplex penthouse, although in need of renovation, offers great potential to become a spectacular home in a prime location. The combination of the top floor, the solarium and the possibility of creating an outdoor kitchen with barbecue area and pergola on the terrace make it a unique opportunity in Atalaya del Golf.