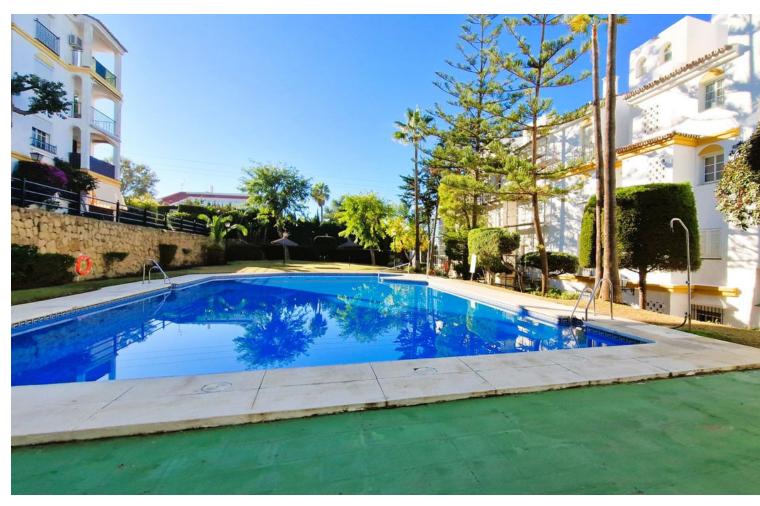

## Sales - Apartment - Atalaya 249.90€

Atalaya Apartment

2

2

120 m<sup>2</sup>

Located in the urbanization of Atalaya del Golf, this duplex penthouse offers exceptional potential to become a unique and personalized home. Its strategic location close to the beach and San Pedro de Alcantara makes it a priceless opportunity. Upon entering the apartment, you are greeted by a spacious and bright living-dining room, providing a cozy and versatile space to relax and enjoy gatherings with family or friends. The separate kitchen, although in need of renovation, offers a functional design and the ability to create a modern, custom-equipped space. The main floor houses two generous bedrooms and two full bathrooms, one of which is integrated into the master bedroom, providing additional privacy and comfort. The current layout can be adjusted to maximize space and accommodate individual needs. In addition, a lovely small terrace is located on this floor which, although modest in size, provides an outdoor space to enjoy the breeze and surrounding views. The real attraction of this duplex penthouse is found on the top floor, where a large solarium is located. This area offers a blank canvas for creativity and customization. With panoramic views and a tranquil setting, the solarium is the perfect place to create an outdoor oasis. The possibility of installing an outdoor kitchen along with a barbecue area and pergola here would provide an idyllic space to enjoy the outdoors, relax or entertain guests while enjoying the region's sunny climate. In summary, this duplex penthouse, although in need of renovation, offers great potential to become a spectacular home in a prime location. The combination of the top floor, the solarium and the possibility of creating an outdoor kitchen with barbecue area and pergola on the terrace make it a unique opportunity in Atalaya del Golf.