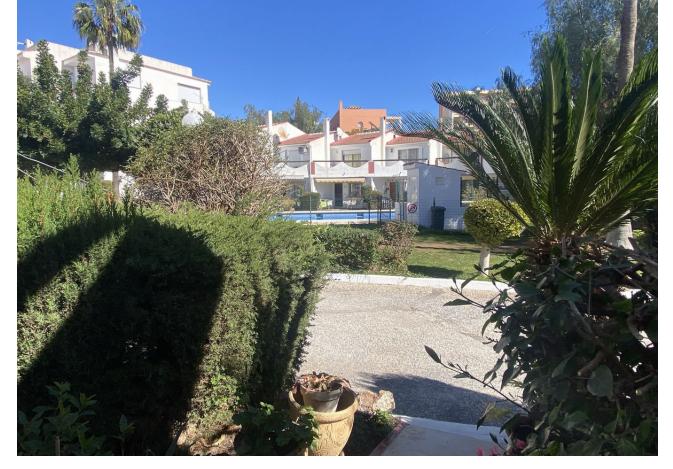

## Sales - House - Torremolinos 266.000€

Torremolinos House

Community: 960 EUR / year IBI: 370 EUR / year Rubbish: 120 EUR / year

2

2

74 m<sup>2</sup>

Beautiful Townhouse in El Saltillo Area - Torremolinos Welcome to this stunning property for sale in the El Saltillo area of Torremolinos! Situated within a gated community, this townhouse offers all the amenities you desire. With a prime location just 800 meters from La Carihuela beach and 1,500 meters from Puerto Marina, this property presents an excellent investment opportunity. Key Features: Spacious Living-Dining Room: Enter a generous living-dining room, perfect for relaxation or entertaining guests. Bright Kitchen with Patio Access: The well-equipped kitchen opens to a sunny 12-square-meter patio, ideal for outdoor dining or morning coffee. Two Double Bedrooms with Balconies: Upstairs, find two comfortable double bedrooms, each with its own balcony providing pleasant garden views. Bathrooms: Enjoy the convenience of a WC on the ground floor and a full bathroom on the first floor. Ground Floor Salon: Gather around the fireplace in the ground floor salon for cozy evenings with loved ones. Community Pool: Cool off in the community pool, a great spot for relaxation on sunny days. Parking Place Included: Benefit from an included parking space within the community. Built-in Wardrobes and High Ceilings: Ample storage space with built-in wardrobes, complemented by high ceilings on the second floor. Convenient Location: Surrounded by restaurants, supermarkets, and leisure options, this townhouse offers convenience for modern living. Ready to Move Into: With everything set for immediate occupancy, this property is ready to be your new home. Don't miss the chance to explore this beautiful townhouse in El Saltillo - Torremolinos! Contact us today to schedule a viewing and experience coastal living at its finest.