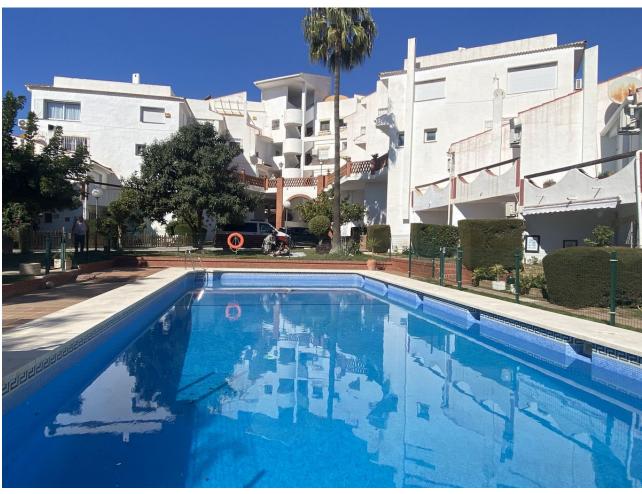

## Sales - House - Torremolinos 266.000€

Torremolinos House

Community: 960 EUR / year IBI: 370 EUR / year Rubbish: 120 EUR / year

2

2

74 m<sup>2</sup>

Beautiful Townhouse in El Saltillo Area - Torremolinos Welcome to this stunning property for sale in the El Saltillo area of Torremolinos! Situated within a gated community, this townhouse offers all the amenities you desire. With a prime location just 800 meters from La Carihuela beach and 1,500 meters from Puerto Marina, this property presents an excellent investment opportunity. Key Features: Spacious Living-Dining Room: Enter a generous living-dining room, perfect for relaxation or entertaining guests. Bright Kitchen with Patio Access: The well-equipped kitchen opens to a sunny 12-square-meter patio, ideal for outdoor dining or morning coffee. Two Double Bedrooms with Balconies: Upstairs, find two comfortable double bedrooms, each with its own balcony providing pleasant garden views. Bathrooms: Enjoy the convenience of a WC on the ground floor and a full bathroom on the first floor. Ground Floor Salon: Gather around the fireplace in the ground floor salon for cozy evenings with loved ones. Community Pool: Cool off in the community pool, a great spot for relaxation on sunny days. Parking Place Included: Benefit from an included parking space within the community. Built-in Wardrobes and High Ceilings: Ample storage space with built-in wardrobes, complemented by high ceilings on the second floor. Convenient Location: Surrounded by restaurants, supermarkets, and leisure options, this townhouse offers convenience for modern living. Ready to Move Into: With everything set for immediate occupancy, this property is ready to be your new home. Don't miss the chance to explore this beautiful townhouse in El Saltillo - Torremolinos! Contact us today to schedule a viewing and experience coastal living at its finest.