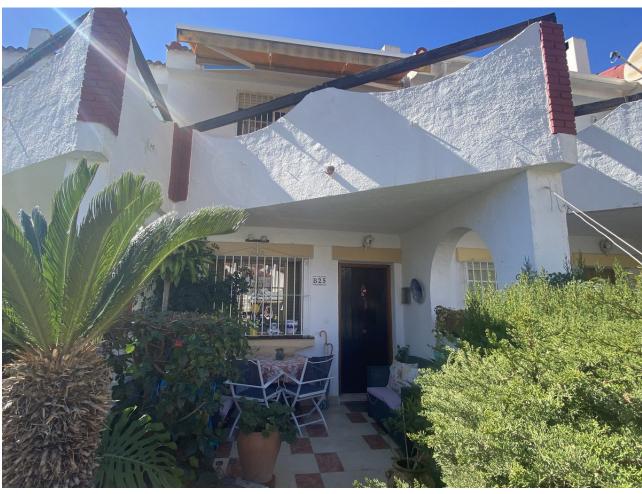

## Sales - House - Torremolinos 266.000€

Torremolinos House

Community: 960 EUR / year IBI: 370 EUR / year Rubbish: 120 EUR / year

2

2

74 m<sup>2</sup>

Beautiful Townhouse in El Saltillo Area - Torremolinos Welcome to this stunning property for sale in the El Saltillo area of Torremolinos! Situated within a gated community, this townhouse offers all the amenities you desire. With a prime location just 800 meters from La Carihuela beach and 1,500 meters from Puerto Marina, this property presents an excellent investment opportunity. Key Features: Spacious Living-Dining Room: Enter a generous living-dining room, perfect for relaxation or entertaining guests. Bright Kitchen with Patio Access: The well-equipped kitchen opens to a sunny 12-square-meter patio, ideal for outdoor dining or morning coffee. Two Double Bedrooms with Balconies: Upstairs, find two comfortable double bedrooms, each with its own balcony providing pleasant garden views. Bathrooms: Enjoy the convenience of a WC on the ground floor and a full bathroom on the first floor. Ground Floor Salon: Gather around the fireplace in the ground floor salon for cozy evenings with loved ones. Community Pool: Cool off in the community pool, a great spot for relaxation on sunny days. Parking Place Included: Benefit from an included parking space within the community. Built-in Wardrobes and High Ceilings: Ample storage space with built-in wardrobes, complemented by high ceilings on the second floor. Convenient Location: Surrounded by restaurants, supermarkets, and leisure options, this townhouse offers convenience for modern living. Ready to Move Into: With everything set for immediate occupancy, this property is ready to be your new home. Don't miss the chance to explore this beautiful townhouse in El Saltillo - Torremolinos! Contact us today to schedule a viewing and experience coastal living at its finest.