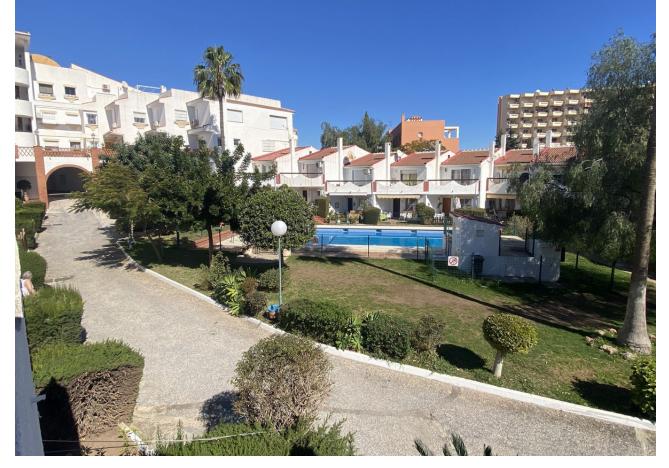

## Sales - House - Torremolinos 266.000€

Torremolinos House

Community: 960 EUR / year IBI: 370 EUR / year Rubbish: 120 EUR / year

2

2

74 m<sup>2</sup>

Beautiful Townhouse in El Saltillo Area - Torremolinos Welcome to this stunning property for sale in the El Saltillo area of Torremolinos! Situated within a gated community, this townhouse offers all the amenities you desire. With a prime location just 800 meters from La Carihuela beach and 1,500 meters from Puerto Marina, this property presents an excellent investment opportunity. Key Features: Spacious Living-Dining Room: Enter a generous living-dining room, perfect for relaxation or entertaining guests. Bright Kitchen with Patio Access: The well-equipped kitchen opens to a sunny 12-square-meter patio, ideal for outdoor dining or morning coffee. Two Double Bedrooms with Balconies: Upstairs, find two comfortable double bedrooms, each with its own balcony providing pleasant garden views. Bathrooms: Enjoy the convenience of a WC on the ground floor and a full bathroom on the first floor. Ground Floor Salon: Gather around the fireplace in the ground floor salon for cozy evenings with loved ones. Community Pool: Cool off in the community pool, a great spot for relaxation on sunny days. Parking Place Included: Benefit from an included parking space within the community. Built-in Wardrobes and High Ceilings: Ample storage space with built-in wardrobes, complemented by high ceilings on the second floor. Convenient Location: Surrounded by restaurants, supermarkets, and leisure options, this townhouse offers convenience for modern living. Ready to Move Into: With everything set for immediate occupancy, this property is ready to be your new home. Don't miss the chance to explore this beautiful townhouse in El Saltillo - Torremolinos! Contact us today to schedule a viewing and experience coastal living at its finest.