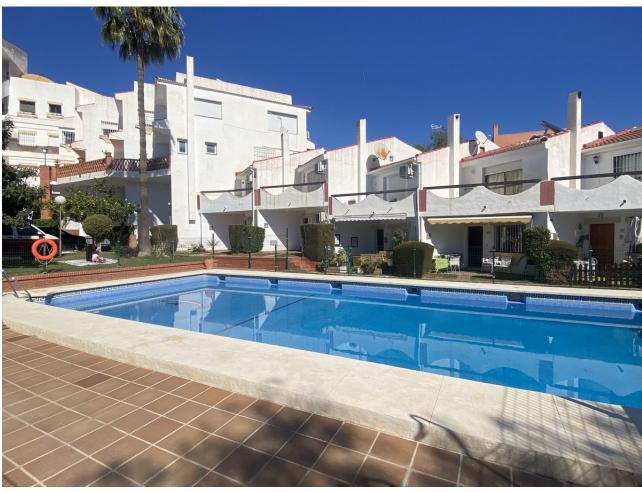

## Sales - House - Torremolinos 266.000€

Torremolinos House

Community: 960 EUR / year IBI: 370 EUR / year Rubbish: 120 EUR / year

2

2

74 m<sup>2</sup>

Beautiful Townhouse in El Saltillo Area - Torremolinos Welcome to this stunning property for sale in the El Saltillo area of Torremolinos! Situated within a gated community, this townhouse offers all the amenities you desire. With a prime location just 800 meters from La Carihuela beach and 1,500 meters from Puerto Marina, this property presents an excellent investment opportunity. Key Features: Spacious Living-Dining Room: Enter a generous living-dining room, perfect for relaxation or entertaining guests. Bright Kitchen with Patio Access: The well-equipped kitchen opens to a sunny 12-square-meter patio, ideal for outdoor dining or morning coffee. Two Double Bedrooms with Balconies: Upstairs, find two comfortable double bedrooms, each with its own balcony providing pleasant garden views. Bathrooms: Enjoy the convenience of a WC on the ground floor and a full bathroom on the first floor. Ground Floor Salon: Gather around the fireplace in the ground floor salon for cozy evenings with loved ones. Community Pool: Cool off in the community pool, a great spot for relaxation on sunny days. Parking Place Included: Benefit from an included parking space within the community. Built-in Wardrobes and High Ceilings: Ample storage space with built-in wardrobes, complemented by high ceilings on the second floor. Convenient Location: Surrounded by restaurants, supermarkets, and leisure options, this townhouse offers convenience for modern living. Ready to Move Into: With everything set for immediate occupancy, this property is ready to be your new home. Don't miss the chance to explore this beautiful townhouse in El Saltillo - Torremolinos! Contact us today to schedule a viewing and experience coastal living at its finest.